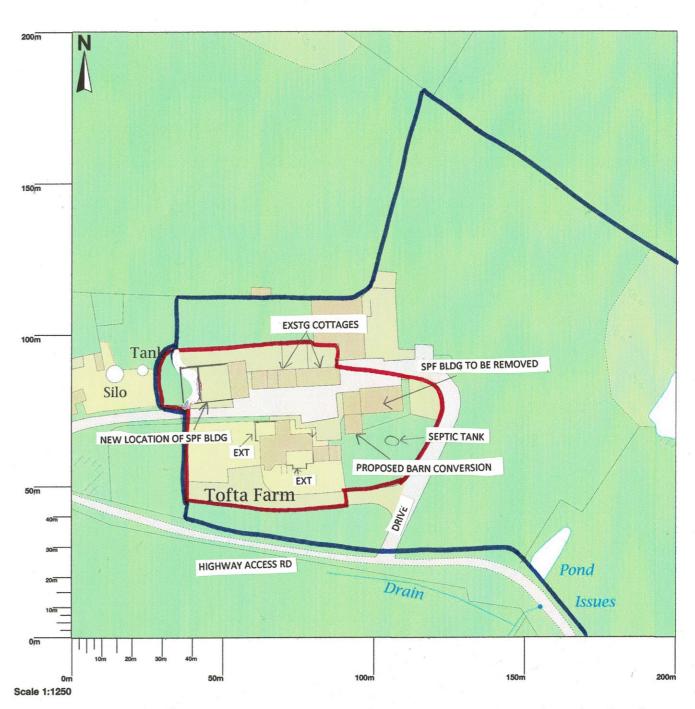

### Tofta Farm, Staintondale, Scarborough, YO13 0EB

Map area bounded by: 498100,498402 498300,498602. Produced on 28 May 2020 from the OS National Geographic Database. Reproduction in whole or part is prohibited without the prior permission of Ordnance Survey. © Crown copyright 2020. Supplied by UKPlanningMaps.com a licensed OS partner (100054135). Unique plan reference: p4buk/460203/623994