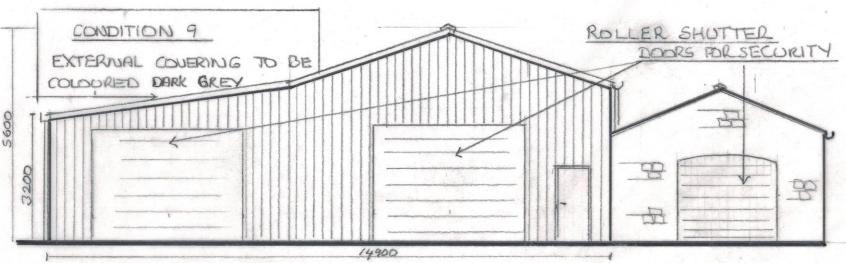

FRONT ELEVATION

SIDE ELEVATION

SCALE 1:100

PROPOSED EXTENSION TO DWELLING
BARN CONNUESION AND RESITING
OF EXISTING DUILDING DT TOFTA FARM
STAINTONDALE NORTH YORKSHIRE
FOR MR4 MRS D DOBSON
SCOLE 18100 REF NYM /2020/0623/FL