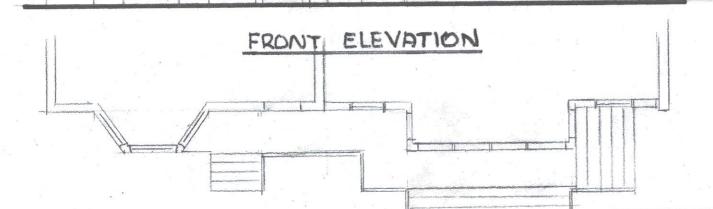

FRONT ELEVATION

SIDE ELEVATION

SCALE 1:100

PROPOSED EXTENSION TO DWELLING
BARN CONNUESION AND RESITING
OF EXISTING DUILDING DT TOFTA FARM
STAINTONDALE NORTH YORKSHIRE
FOR MR4 MRS D DOBSON
SCOLE 18100 REF NYM /2020/0623/FL