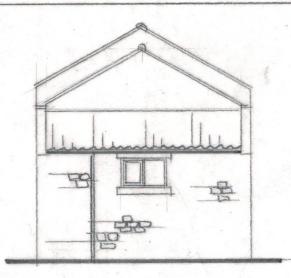

## PROPOSED

ALL WINDOWS AND DOOR FRAMES
TO BE SET BACK IN REVEALS
A MINIMUN OF 75 mm
AND OF TIMBER CONSTRUCTION

ANY NEW STONEWORK IS TO MATCH EXISTING STONE INCLUDING POINTING CONDITION 6

FLOOR PLAN

END ELEVATION

END ELEVATION

NYMNPA

05/12/2023

PROPOSED EXTENSION TO DISELLING
BARN CONVERSION AND RE-SITING
EXISTING BUILDING ATTOFTA FORM
STAINTONDALE NORTH YORKSHIRE
FORMLIMRS D DOBSON
SCALE 16100 REF NYM 12620 10623 | FL

# PROPOSED

PROPOSED EXTENSIONS TO DWELLING
BARN CONVERSION AND RE-SITING
EXISTING BUILDING AT TOFTA FARM
STAINTONDALE NORTH YORKSHIRE
FOR MRYMRS D DOBSON
SCALE 18100
REF NYM12020/0623/FL

NYMNPA

05/12/2023