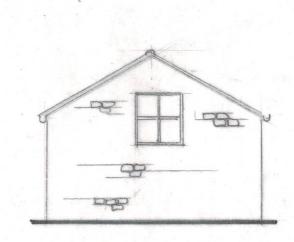

## PROPOSED

ALL WINDOWS AND DOOR FRAMES
TO BE SET BACK IN REVEALS
A MINIMUN OF 75 mm
AND OF TIMBER CONSTRUCTION

ANY NEW STONEWORK IS TO MATCH EXISTING STONE INCLUDING POINTING CONDITION 6

FLOOR PLAN

END ELEVATION

END ELEVATION

NYMNPA

05/12/2023

PROPOSED EXTENSION TO DISELLING
BARN CONVERSION AND RE-SITING
EXISTING BUILDING ATTOFTA FORM
STAINTONDALE NORTH YORKSHIRE
FORMLIMRS D DOBSON
SCALE 16100 REF NYM 12620 10623 | FL

# PROPOSED

PROPOSED EXTENSIONS TO DWELLING
BARN CONVERSION AND RE-SITING
EXISTING BUILDING AT TOFTA FARM
STAINTONDALE NORTH YORKSHIRE
FOR MRYMRS D DOBSON
SCALE 18100
REF NYM12020/0623/FL

NYMNPA

05/12/2023