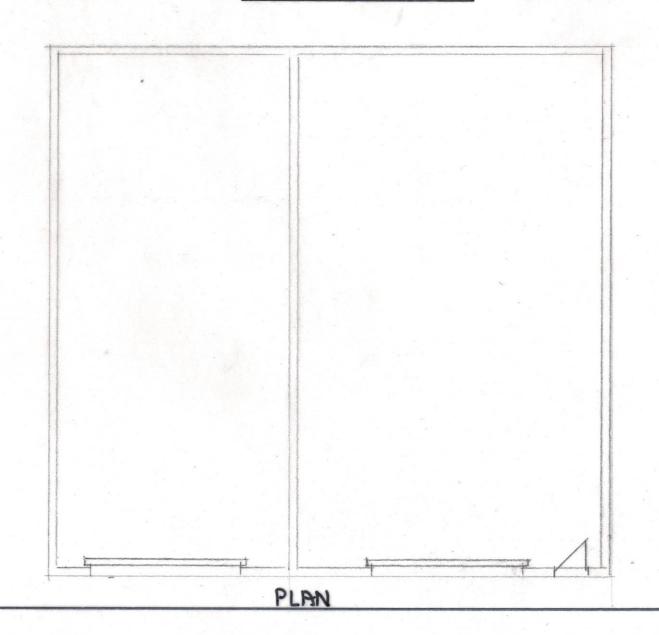

REF NYM 12020 10623 /FL

YORKSHIRE BOARDING DETAILS FOR STORAGE BOILDING AT TOFTA FARM BROWN RIGG ROAD STAINTONDALE FOR MR TMRS D DOBSON

31/07/2023, 14:30 Page 5 of 4