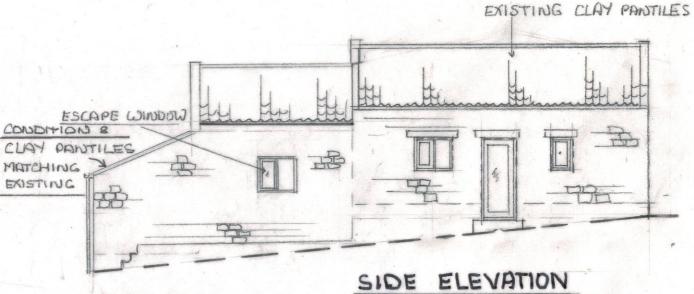

## PROPOSED

ALL WINDOWS AND DOOR FRAMES
TO BE SET BACK IN REVEALS
A MINIMUN OF 75 mm
AND OF TIMBER CONSTRUCTION

ANY NEW STONEWORK IS TO MATCH EXISTING STONE INCLUDING POINTING CONDITION 6

FLOOR PLAN

END ELEVATION

END ELEVATION

NYMNPA

05/12/2023

PROPOSED EXTENSION TO DISELLING
BARN CONVERSION AND RE-SITING
EXISTING BUILDING ATTOFTA FORM
STAINTONDALE NORTH YORKSHIRE
FORMLIMRS D DOBSON
SCALE 16100 REF NYM 12620 10623 | FL

# PROPOSED

PROPOSED EXTENSIONS TO DWELLING
BARN CONVERSION AND RE-SITING
EXISTING BUILDING AT TOFTA FARM
STAINTONDALE NORTH YORKSHIRE
FOR MRYMRS D DOBSON
SCALE 18100
REF NYM12020/0623/FL

NYMNPA

05/12/2023

FRONT ELEVATION

SIDE ELEVATION

SCALE 1:100

PROPOSED EXTENSION TO DWELLING
BARN CONNUESION AND RESITING
OF EXISTING DUILDING DT TOFTA FARM
STAINTONDALE NORTH YORKSHIRE
FOR MR4 MRS D DOBSON
SCOLE 18100 REF NYM /2020/0623/FL