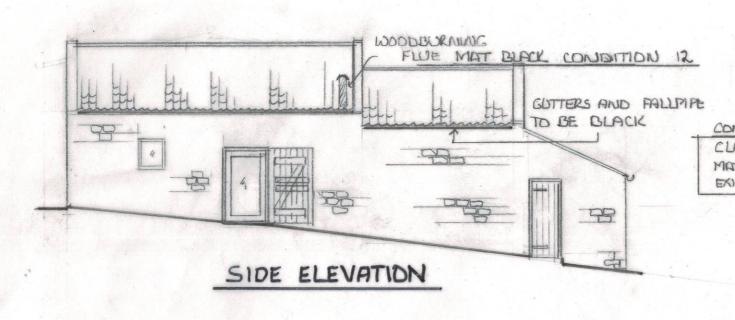

## PROPOSED

ALL WINDOWS AND DOOR FRAMES
TO BE SET BACK IN REVEALS
A MINIMUN OF 75 mm
AND OF TIMBER CONSTRUCTION

ANY NEW STONEWORK IS TO MATCH EXISTING STONE INCLUDING POINTING CONDITION 6

FLOOR PLAN

END ELEVATION

END ELEVATION

NYMNPA

05/12/2023

PROPOSED EXTENSION TO DISELLING
BARN CONVERSION AND RE-SITING
EXISTING BUILDING ATTOFTA FORM
STAINTONDALE NORTH YORKSHIRE
FORMLIMRS D DOBSON
SCALE 16100 REF NYM 12620 10623 | FL

# PROPOSED

PROPOSED EXTENSIONS TO DWELLING
BARN CONVERSION AND RE-SITING
EXISTING BUILDING AT TOFTA FARM
STAINTONDALE NORTH YORKSHIRE
FOR MRYMRS D DOBSON
SCALE 18100
REF NYM12020/0623/FL

NYMNPA

05/12/2023

FRONT ELEVATION

SIDE ELEVATION

SCALE 1:100

PROPOSED EXTENSION TO DWELLING
BARN CONNUESION AND RESITING
OF EXISTING DUILDING DT TOFTA FARM
STAINTONDALE NORTH YORKSHIRE
FOR MR4 MRS D DOBSON
SCOLE 18100 REF NYM /2020/0623/FL