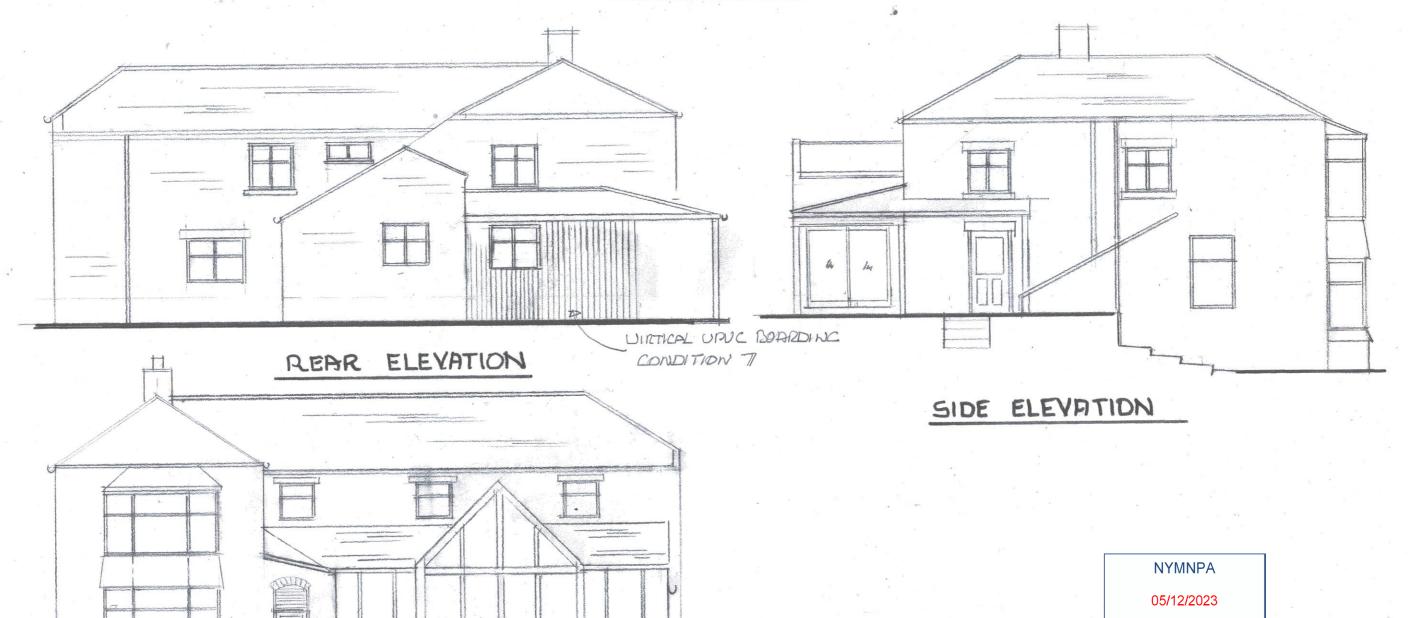

## PROPOSED

ALL WINDOWS AND DOOR FRAMES
TO BE SET BACK IN REVEALS
A MINIMUN OF 75 mm
AND OF TIMBER CONSTRUCTION

ANY NEW STONEWORK IS TO MATCH EXISTING STONE INCLUDING POINTING CONDITION 6

FLOOR PLAN

END ELEVATION

END ELEVATION

NYMNPA

05/12/2023

PROPOSED EXTENSION TO DISELLING
BARN CONVERSION AND RE-SITING
EXISTING BUILDING ATTOFTA FORM
STAINTONDALE NORTH YORKSHIRE
FORMLIMRS D DOBSON
SCALE 16100 REF NYM 12620 10623 | FL

# PROPOSED

PROPOSED EXTENSIONS TO DWELLING
BARN CONVERSION AND RE-SITING
EXISTING BUILDING AT TOFTA FARM
STAINTONDALE NORTH YORKSHIRE
FOR MRYMRS D DOBSON
SCALE 18100
REF NYM12020/0623/FL

NYMNPA

05/12/2023

FRONT ELEVATION

SIDE ELEVATION

SCALE 1:100

PROPOSED EXTENSION TO DWELLING
BARN CONNUESION AND RESITING
OF EXISTING DUILDING DT TOFTA FARM
STAINTONDALE NORTH YORKSHIRE
FOR MR4 MRS D DOBSON
SCOLE 18100 REF NYM /2020/0623/FL