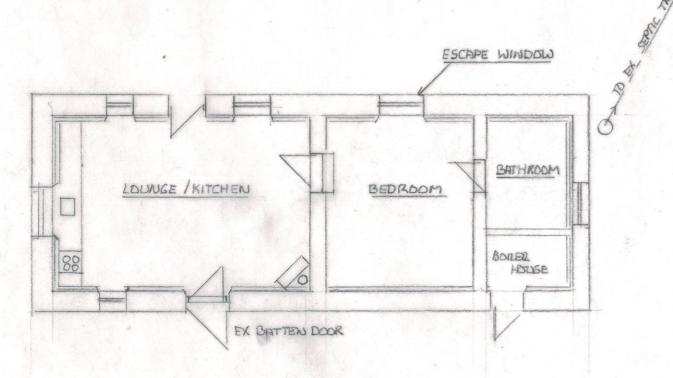

## PROPOSED

ALL WINDOWS AND DOOR FRAMES
TO BE SET BACK IN REVEALS
A MINIMUN OF 75 mm
AND OF TIMBER CONSTRUCTION

ANY NEW STONEWORK IS TO MATCH EXISTING STONE INCLUDING POINTING CONDITION 6

FLOOR PLAN

END ELEVATION

END ELEVATION

NYMNPA

05/12/2023

PROPOSED EXTENSION TO DISELLING
BARN CONVERSION AND RE-SITING
EXISTING BUILDING ATTOFTA FORM
STAINTONDALE NORTH YORKSHIRE
FORMLIMRS D DOBSON
SCALE 16100 REF NYM 12620 10623 | FL

# PROPOSED

PROPOSED EXTENSIONS TO DWELLING
BARN CONVERSION AND RE-SITING
EXISTING BUILDING AT TOFTA FARM
STAINTONDALE NORTH YORKSHIRE
FOR MRYMRS D DOBSON
SCALE 18100
REF NYM12020/0623/FL

NYMNPA

05/12/2023

FRONT ELEVATION

SIDE ELEVATION

SCALE 1:100

PROPOSED EXTENSION TO DWELLING
BARN CONNUESION AND RESITING
OF EXISTING DUILDING DT TOFTA FARM
STAINTONDALE NORTH YORKSHIRE
FOR MR4 MRS D DOBSON
SCOLE 18100 REF NYM /2020/0623/FL