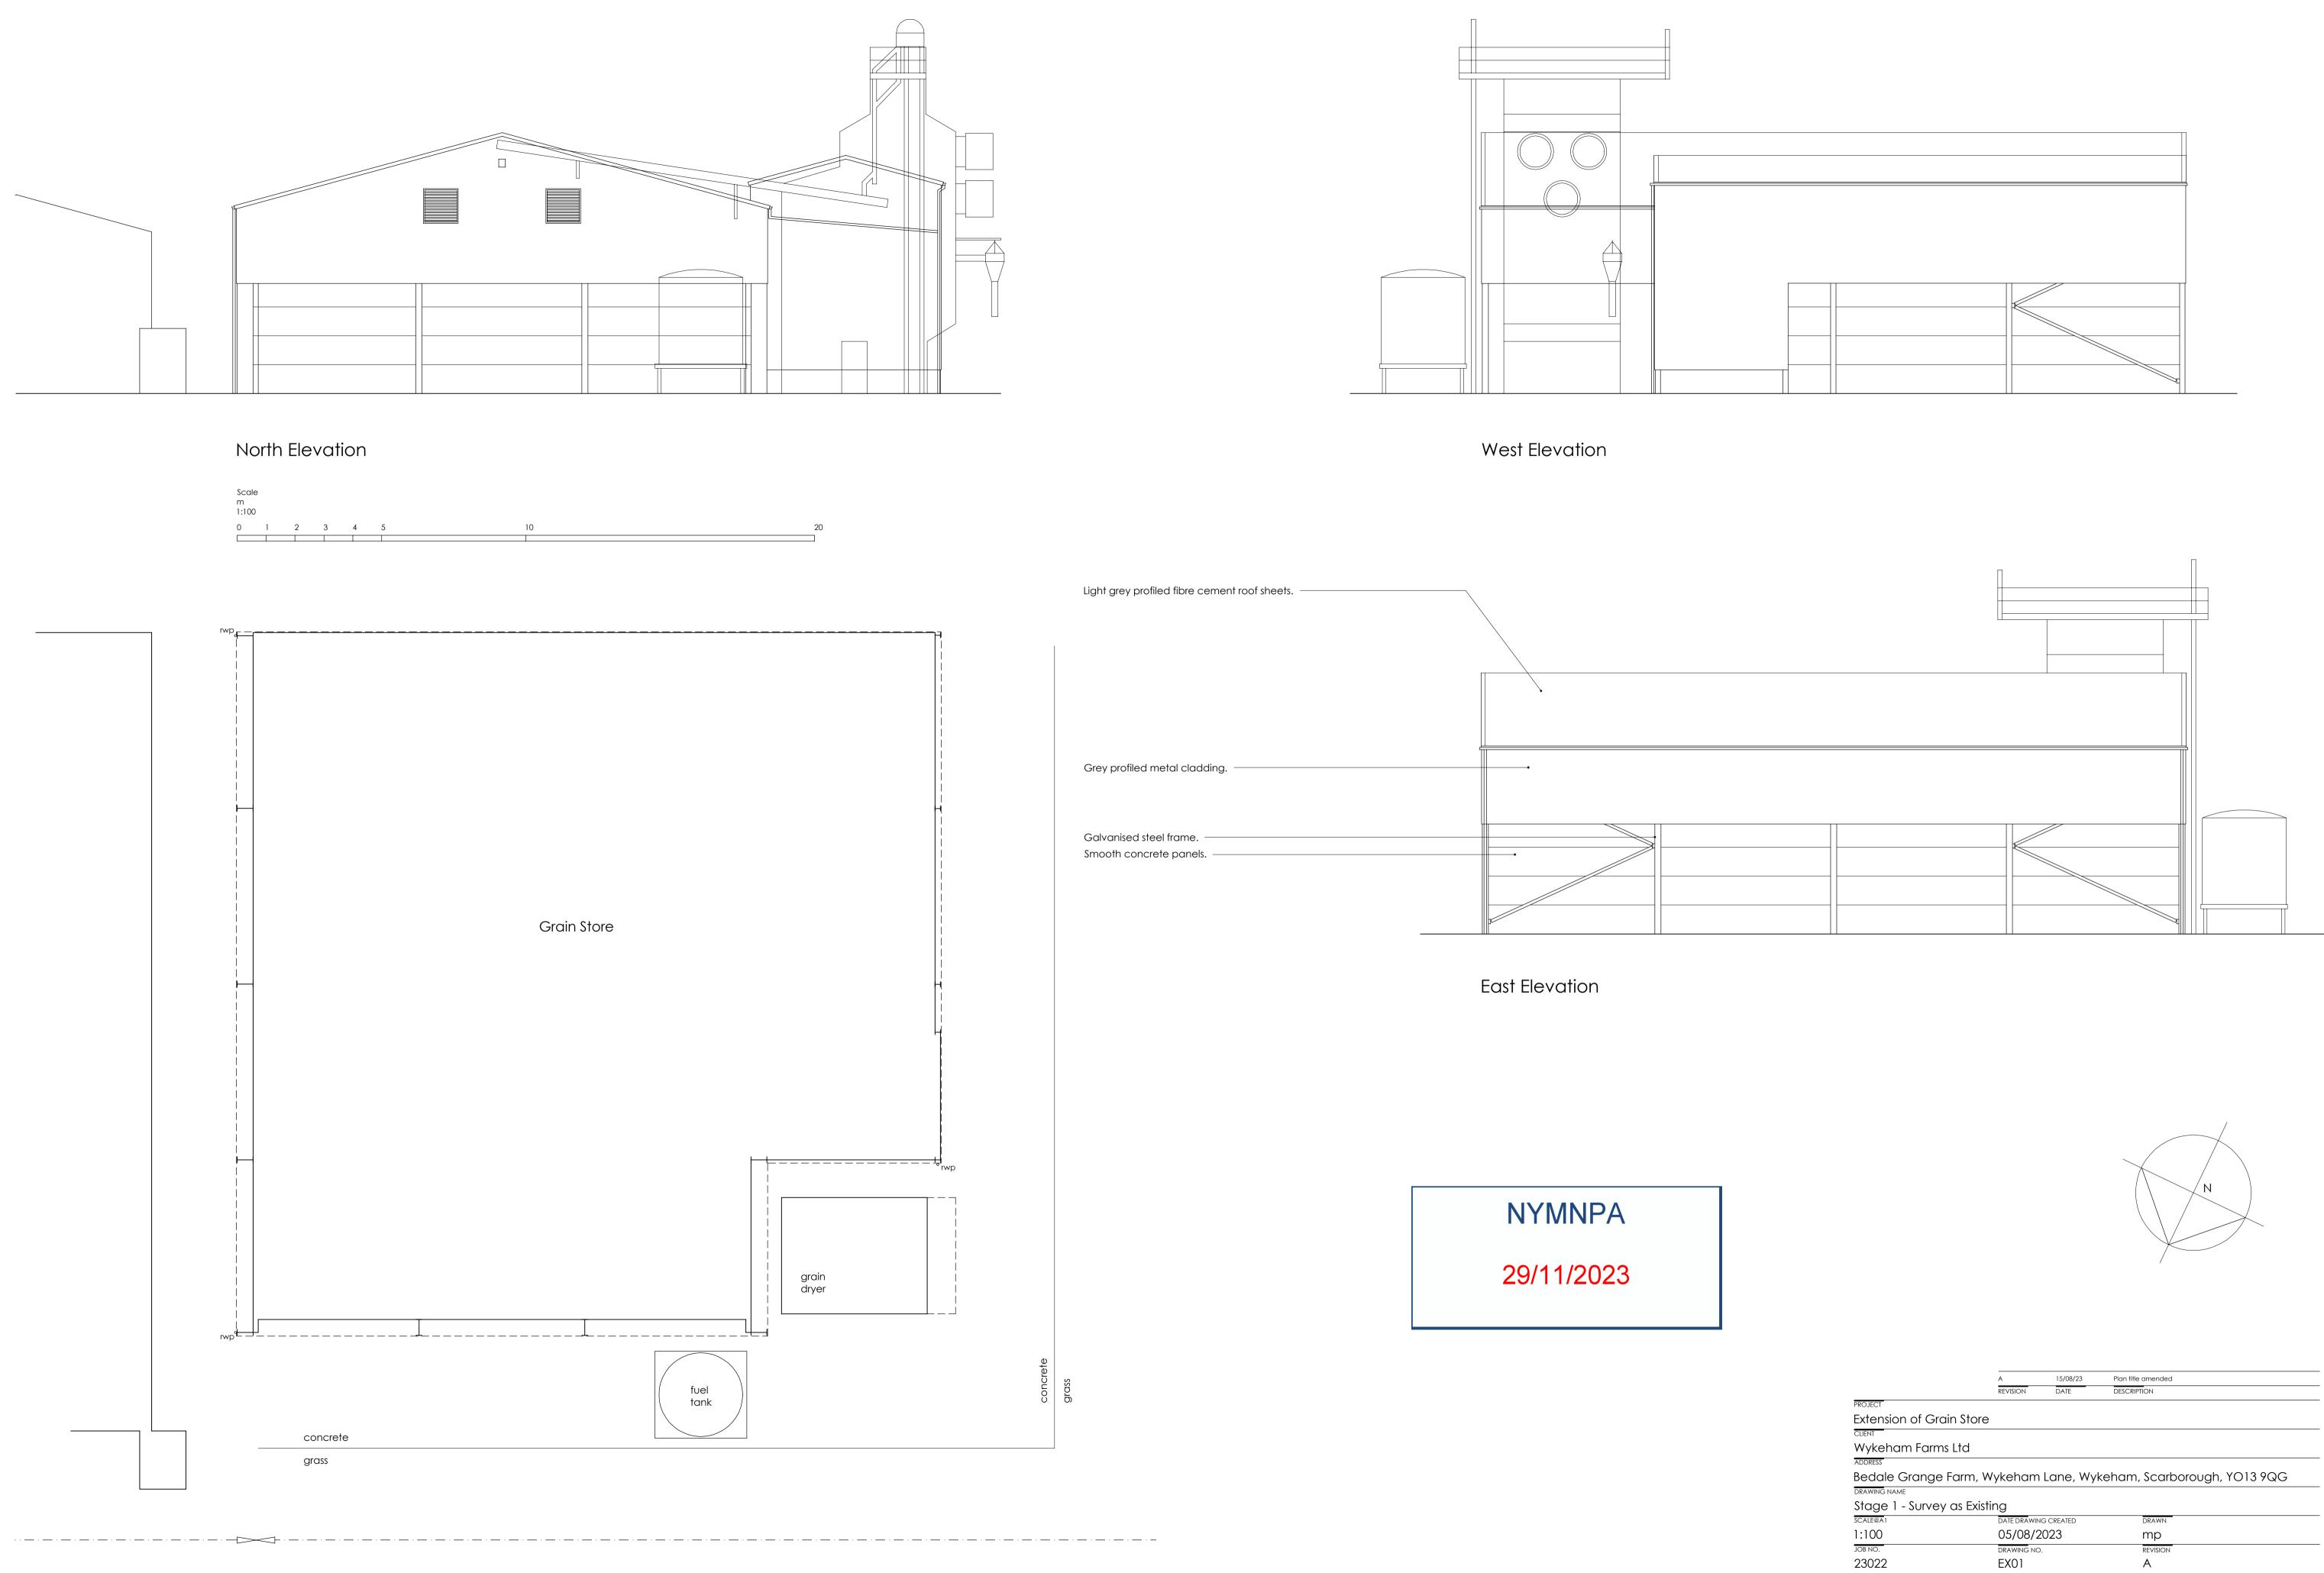

Date Produced: 29-Nov-2023

NYMNPA

29/11/2023

| -        | -    | -           |
|----------|------|-------------|
| REVISION | DATE | DESCRIPTION |
|          |      |             |

Extension of Grain Store

Wykeham Farms Ltd

Bedale Grange Farm, Wykeham Lane, Wykeham, Scarborough, YO13 9QG

| Stage 1 - As Exis | sting - Existing Block / Site Plar |          |  |
|-------------------|------------------------------------|----------|--|
| SCALE@A2          | DATE DRAWING CREATED               | DRAWN    |  |
| 1:200             | 15/08/2023                         | mp       |  |
| JOB NO.           | DRAWING NO.                        | REVISION |  |
| 23022             | EXU3                               | _        |  |

Building Plan showing building exterior outline

MPEAKE | ARCHITECTURAL DESIGN e | design.mpeake@gmail.com t | 07570 199381