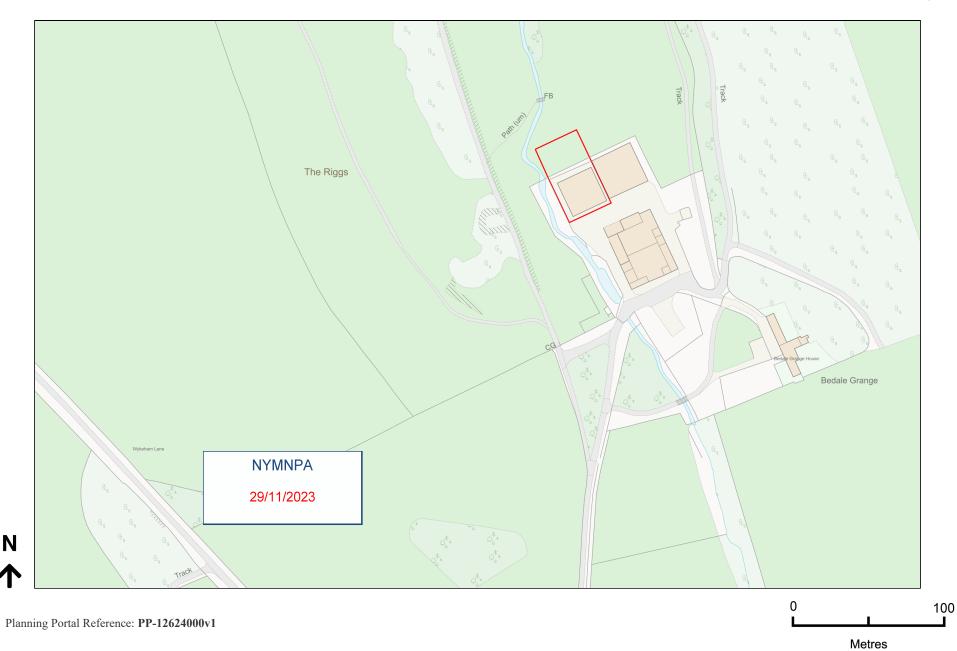

Date Produced: 29-Nov-2023

NYMNPA

29/11/2023

| -        | -    | -           |
|----------|------|-------------|
| REVISION | DATE | DESCRIPTION |
|          |      |             |

Extension of Grain Store

Wykeham Farms Ltd

Bedale Grange Farm, Wykeham Lane, Wykeham, Scarborough, YO13 9QG

| Stage 1 - As Exis | sting - Existing Block / Site Plar |          |  |
|-------------------|------------------------------------|----------|--|
| SCALE@A2          | DATE DRAWING CREATED               | DRAWN    |  |
| 1:200             | 15/08/2023                         | mp       |  |
| JOB NO.           | DRAWING NO.                        | REVISION |  |
| 23022             | EXU3                               | _        |  |