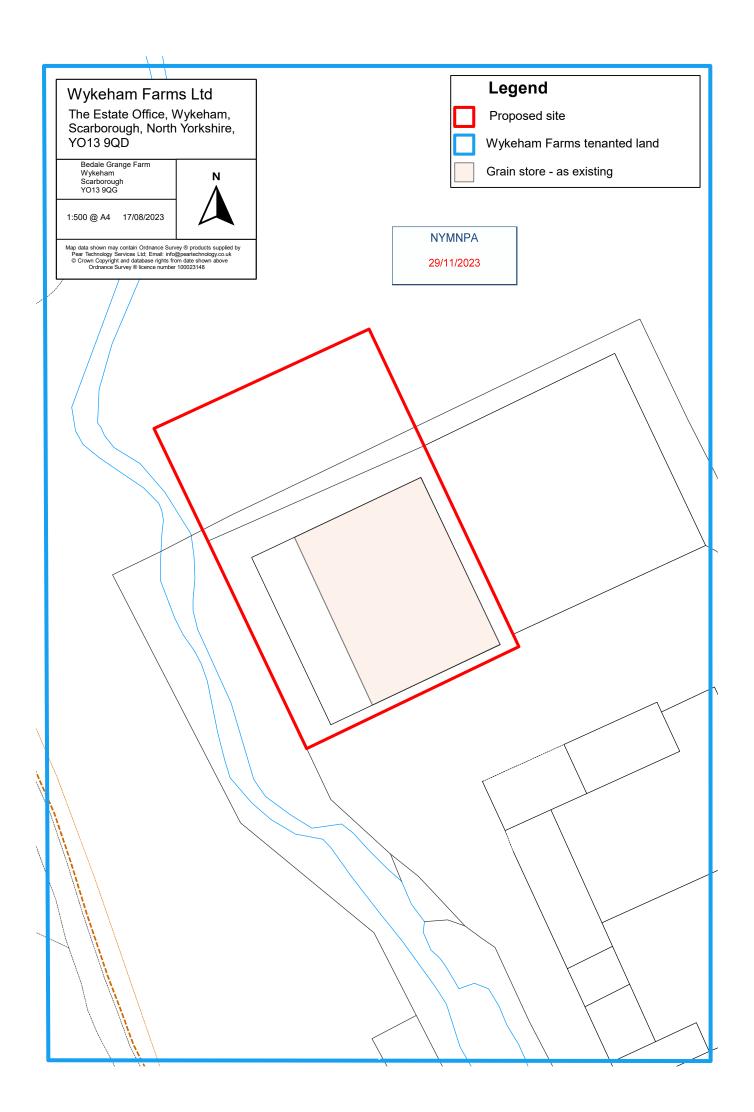

Date Produced: 29-Nov-2023

NYMNPA

29/11/2023

| -        | -    | -           |
|----------|------|-------------|
| REVISION | DATE | DESCRIPTION |
|          |      |             |

Extension of Grain Store

Wykeham Farms Ltd

Bedale Grange Farm, Wykeham Lane, Wykeham, Scarborough, YO13 9QG

| Stage 1 - As Exis | sting - Existing Block / Site Plar |          |  |
|-------------------|------------------------------------|----------|--|
| SCALE@A2          | DATE DRAWING CREATED               | DRAWN    |  |
| 1:200             | 15/08/2023                         | mp       |  |
| JOB NO.           | DRAWING NO.                        | REVISION |  |
| 23022             | EXU3                               | _        |  |