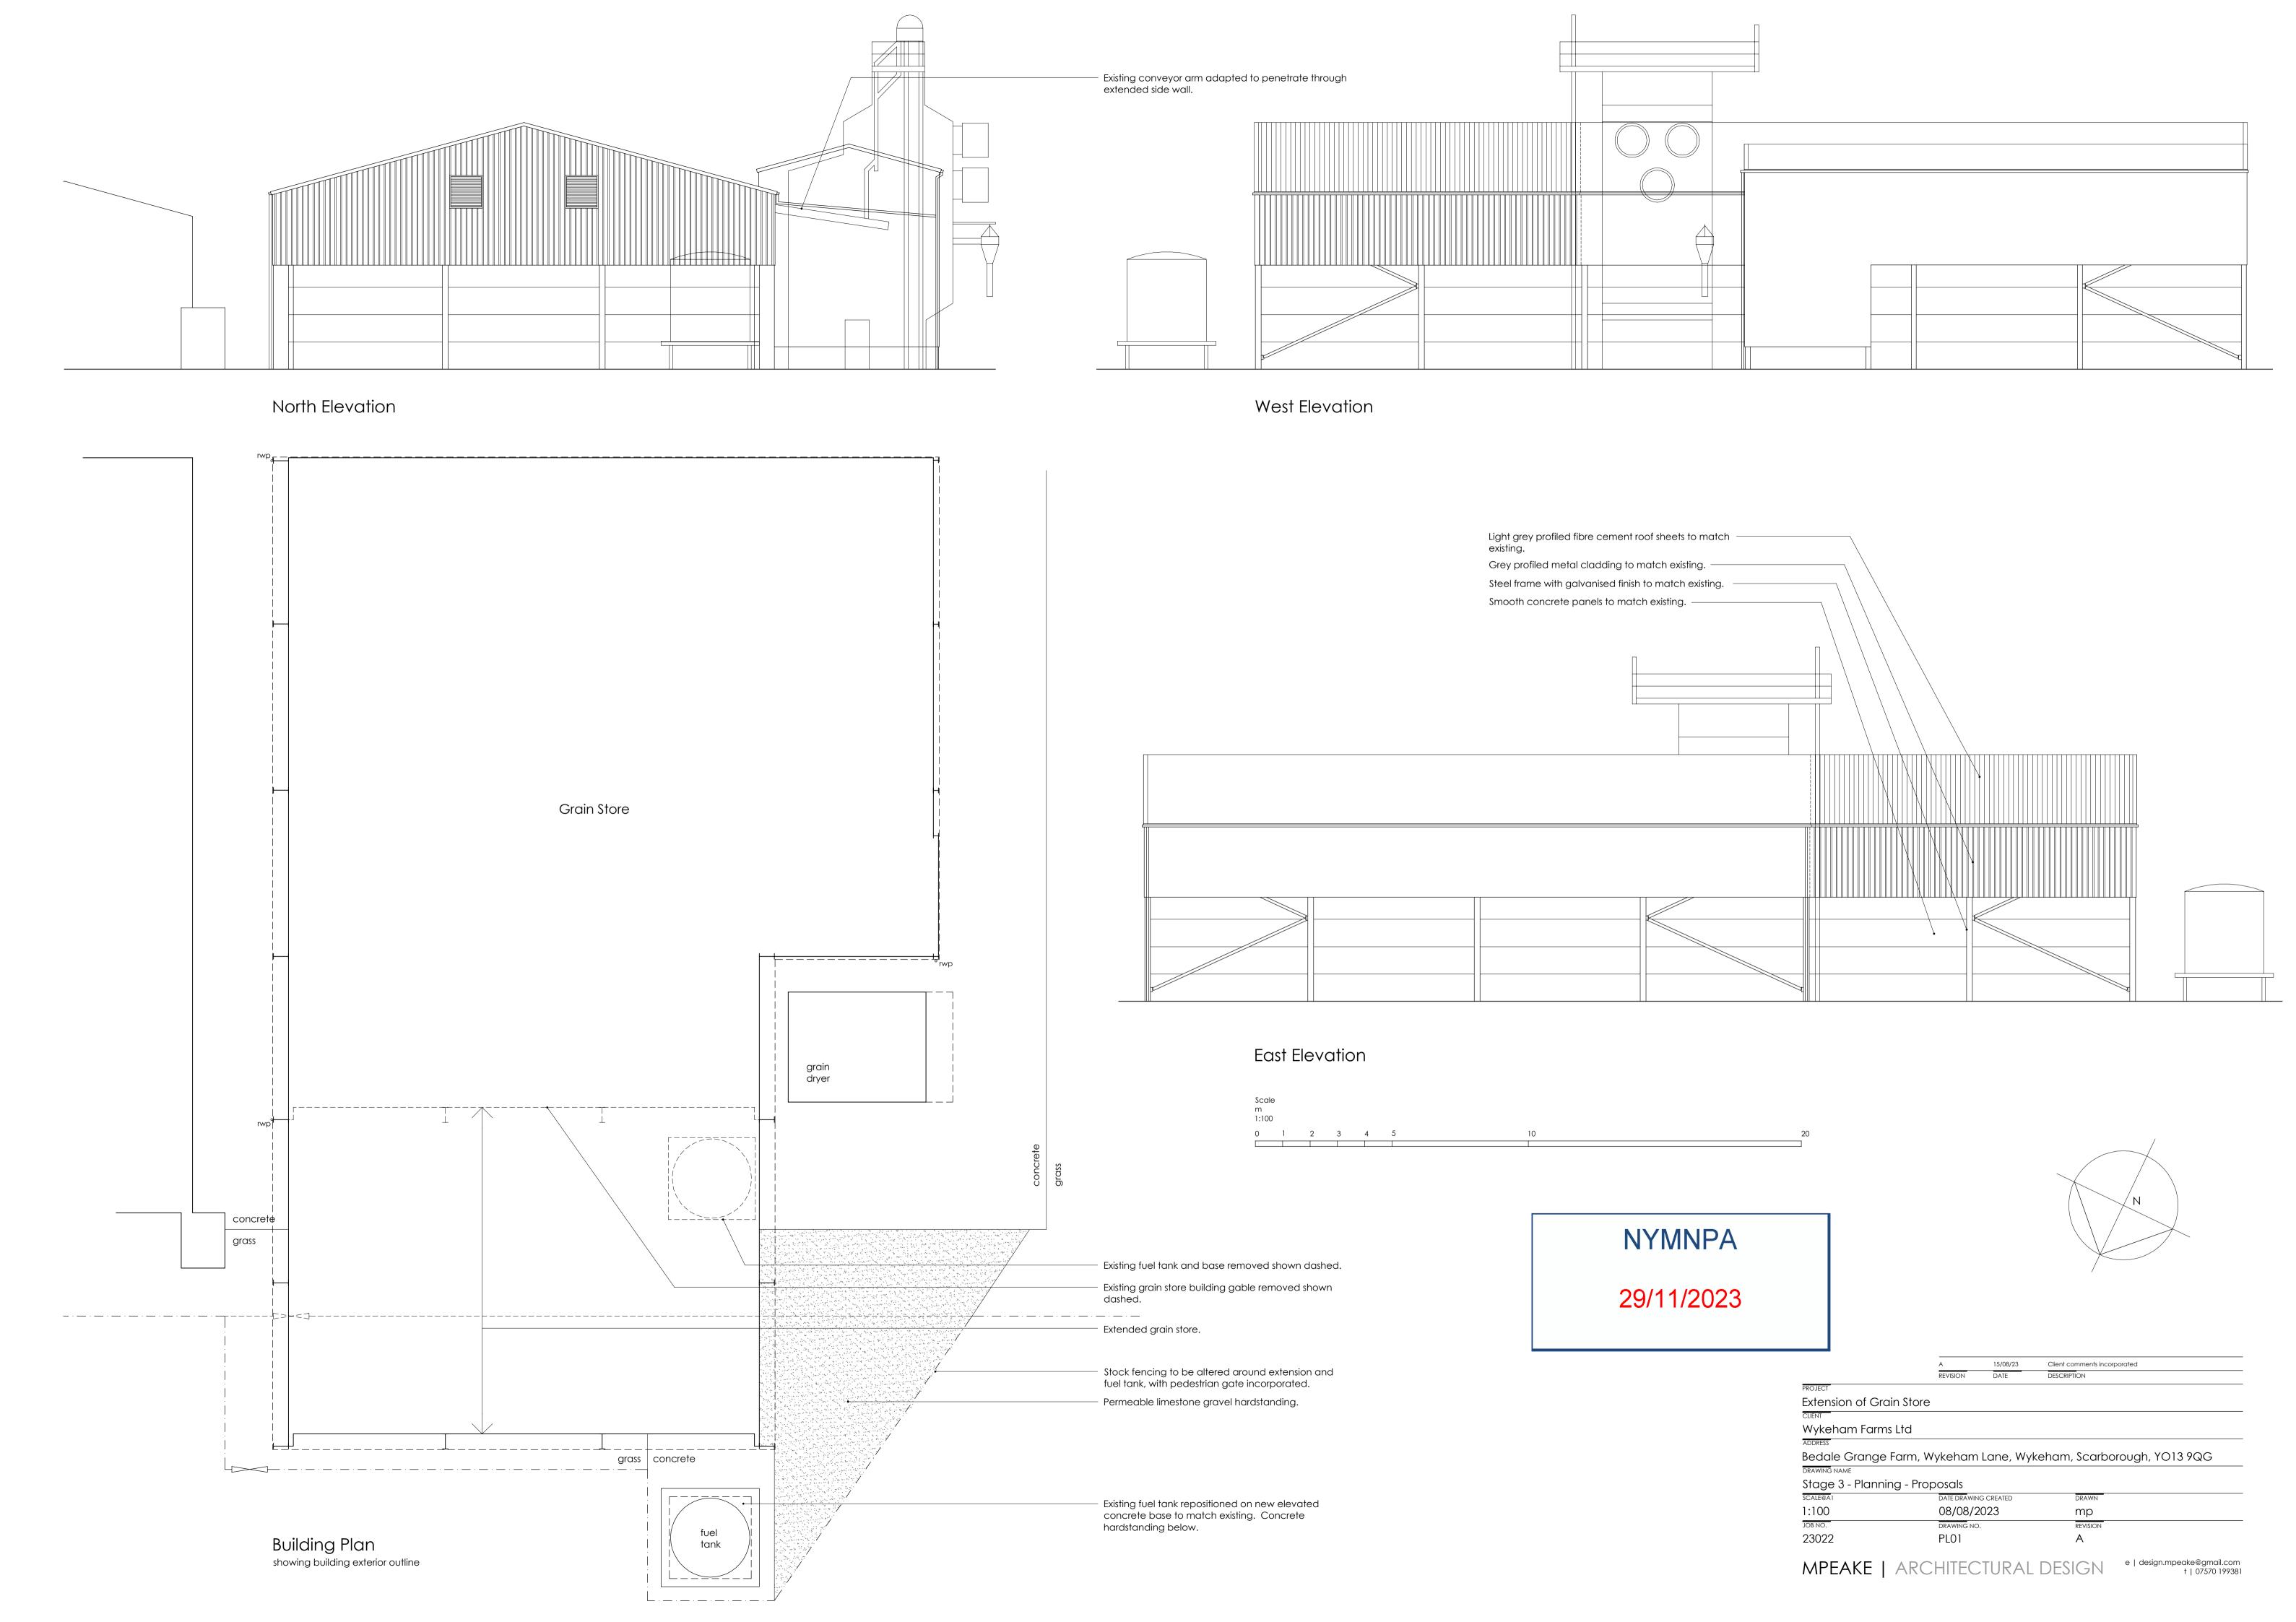

Date Produced: 29-Nov-2023

NYMNPA

29/11/2023

| -        | -    | -           |
|----------|------|-------------|
| REVISION | DATE | DESCRIPTION |
|          |      |             |

Extension of Grain Store

Wykeham Farms Ltd

Bedale Grange Farm, Wykeham Lane, Wykeham, Scarborough, YO13 9QG

| Stage 1 - As Exis | sting - Existing Block / Site Plar |          |  |
|-------------------|------------------------------------|----------|--|
| SCALE@A2          | DATE DRAWING CREATED               | DRAWN    |  |
| 1:200             | 15/08/2023                         | mp       |  |
| JOB NO.           | DRAWING NO.                        | REVISION |  |
| 23022             | EXU3                               | _        |  |

Building Plan showing building exterior outline

MPEAKE | ARCHITECTURAL DESIGN e | design.mpeake@gmail.com t | 07570 199381