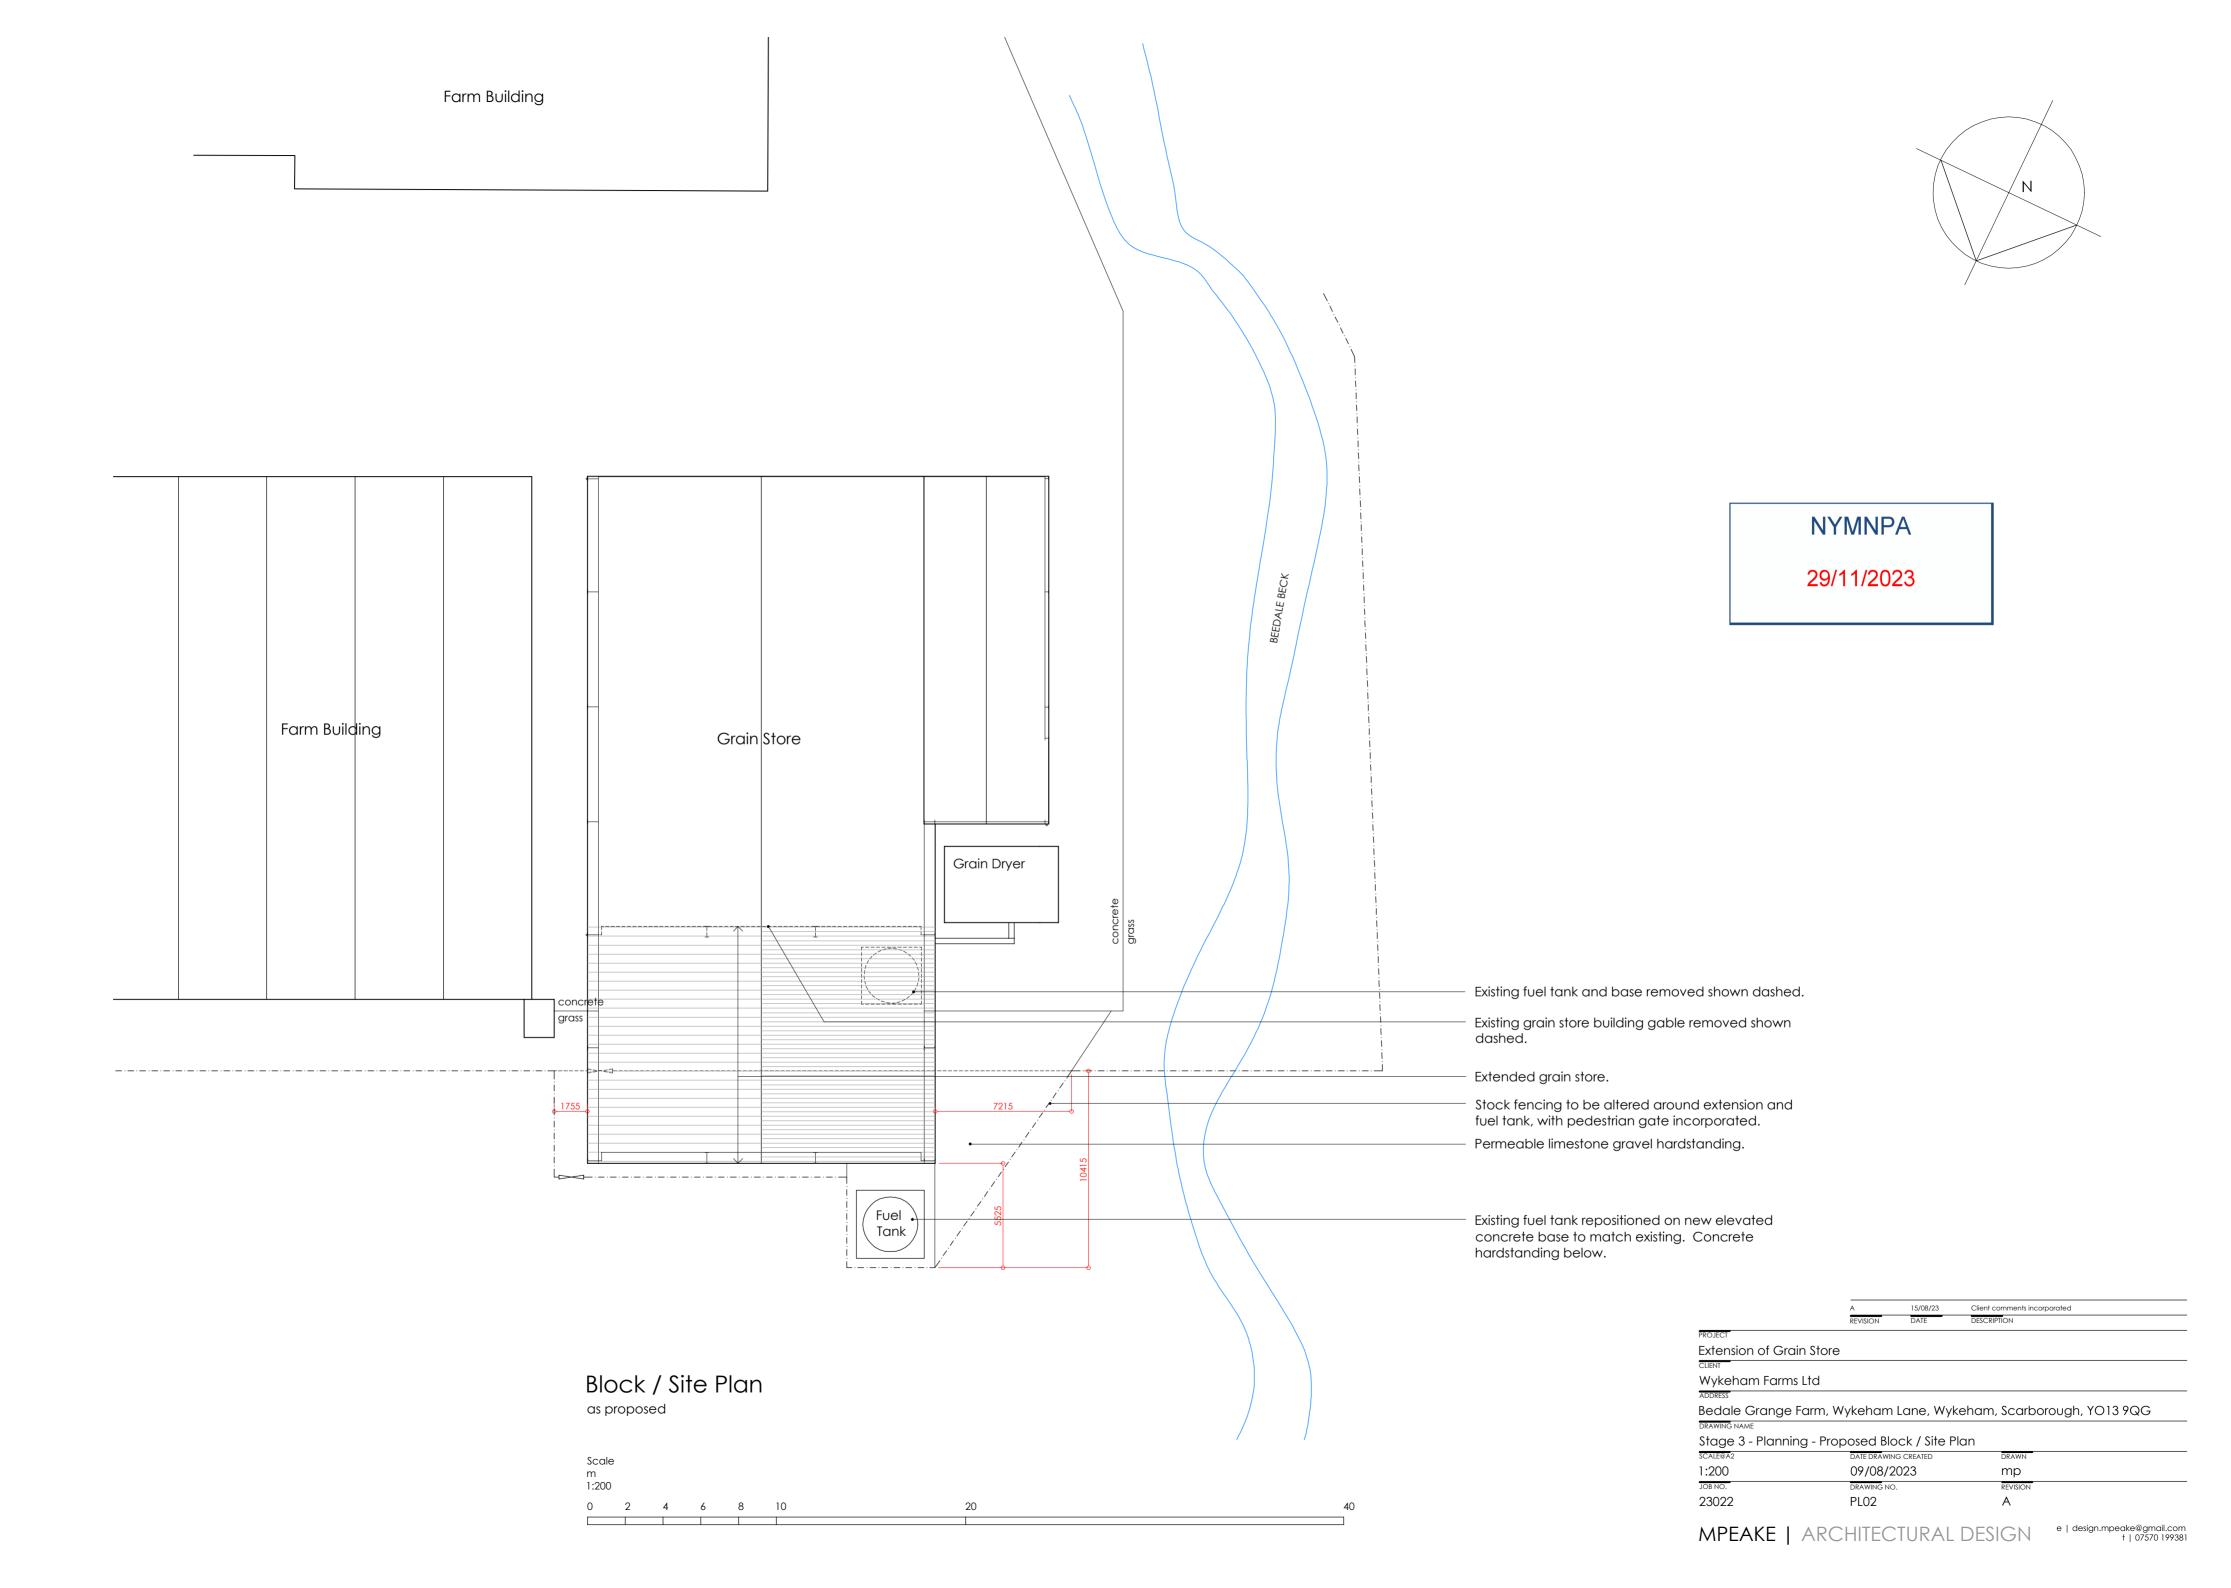

Date Produced: 29-Nov-2023

NYMNPA

29/11/2023

| -        | -    | -           |
|----------|------|-------------|
| REVISION | DATE | DESCRIPTION |
|          |      |             |

Extension of Grain Store

Wykeham Farms Ltd

Bedale Grange Farm, Wykeham Lane, Wykeham, Scarborough, YO13 9QG

| Stage 1 - As Exis | sting - Existing Block / Site Plar |          |  |
|-------------------|------------------------------------|----------|--|
| SCALE@A2          | DATE DRAWING CREATED               | DRAWN    |  |
| 1:200             | 15/08/2023                         | mp       |  |
| JOB NO.           | DRAWING NO.                        | REVISION |  |
| 23022             | EXU3                               | _        |  |

Building Plan showing building exterior outline

MPEAKE | ARCHITECTURAL DESIGN e | design.mpeake@gmail.com t | 07570 199381