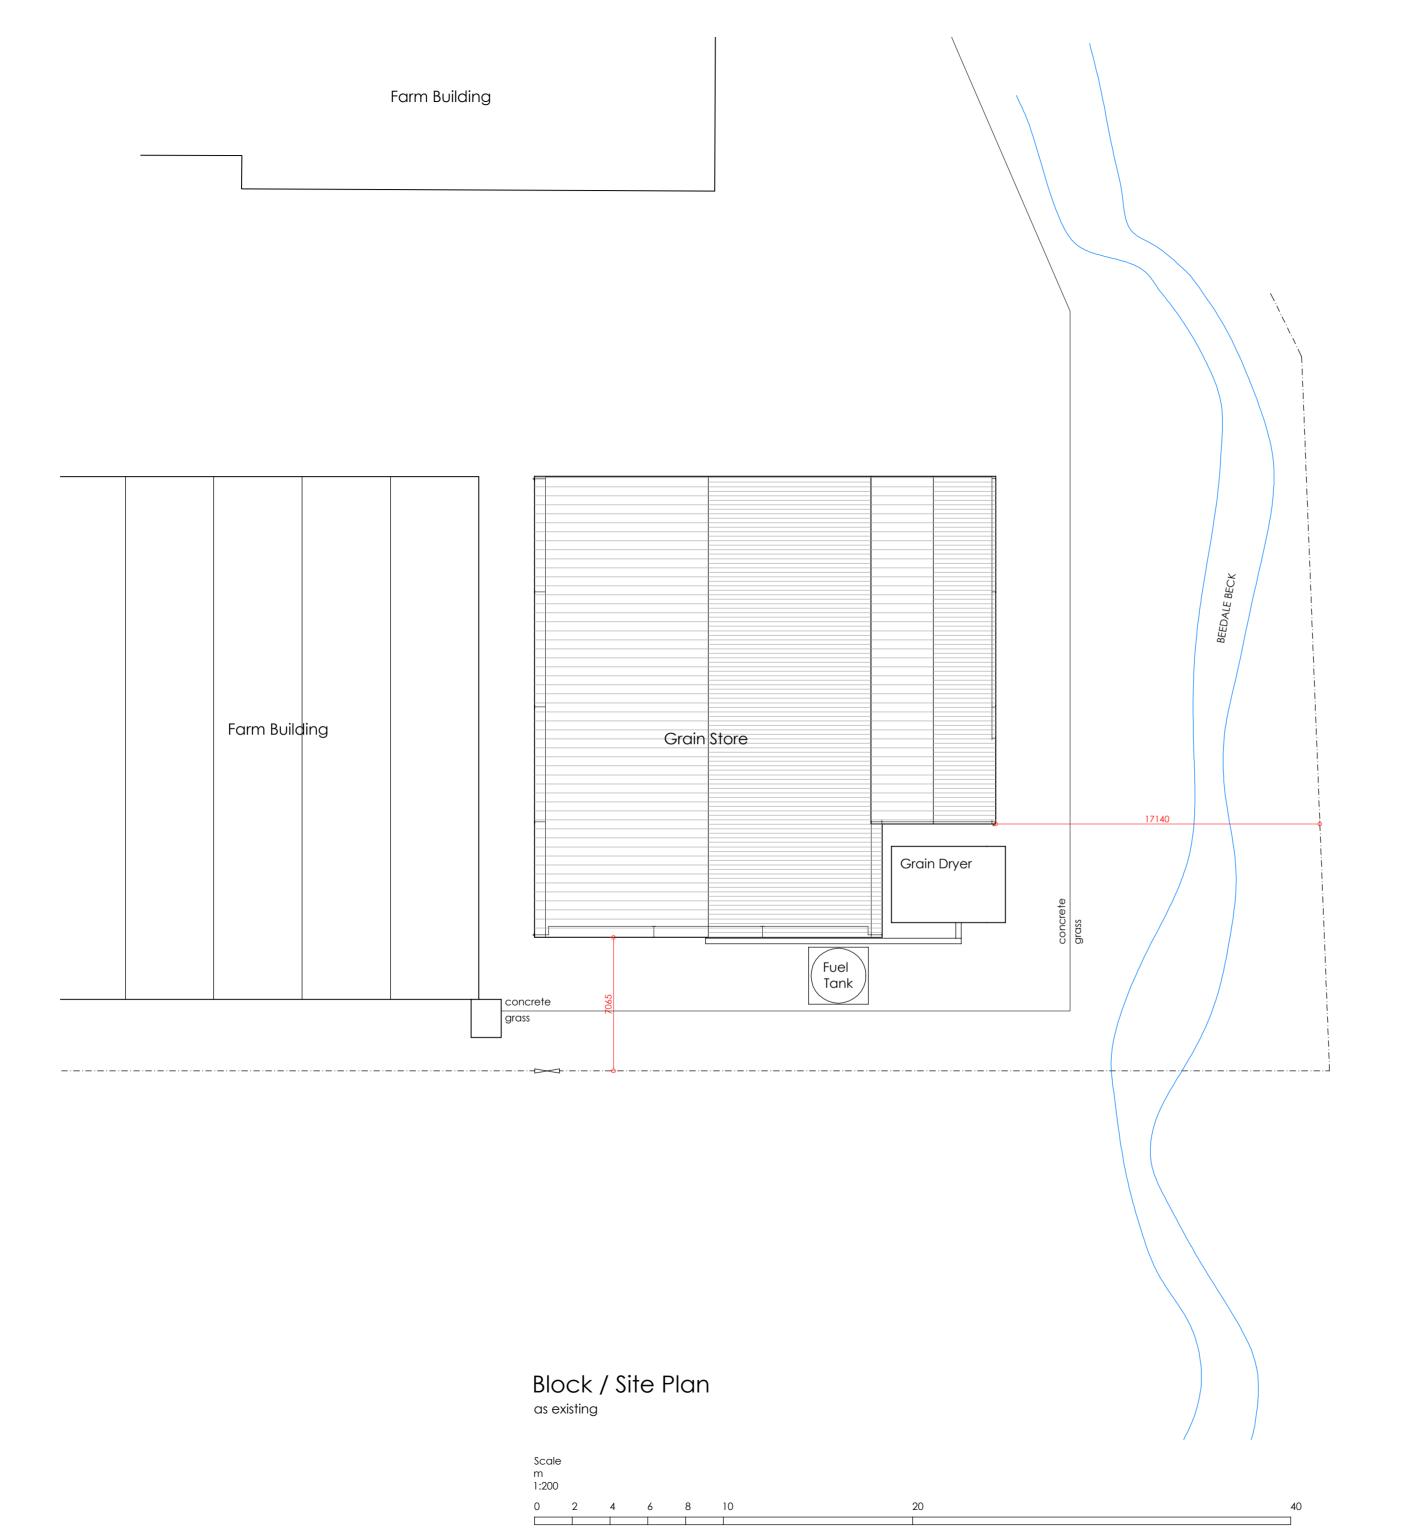

Date Produced: 29-Nov-2023

NYMNPA

29/11/2023

| -        | -    | -           |
|----------|------|-------------|
| REVISION | DATE | DESCRIPTION |
|          |      |             |

Extension of Grain Store

Wykeham Farms Ltd

Bedale Grange Farm, Wykeham Lane, Wykeham, Scarborough, YO13 9QG

| Stage 1 - As Exis | sting - Existing Block / Site Plar |          |  |
|-------------------|------------------------------------|----------|--|
| SCALE@A2          | DATE DRAWING CREATED               | DRAWN    |  |
| 1:200             | 15/08/2023                         | mp       |  |
| JOB NO.           | DRAWING NO.                        | REVISION |  |
| 23022             | EXU3                               | _        |  |

Building Plan showing building exterior outline

MPEAKE | ARCHITECTURAL DESIGN e | design.mpeake@gmail.com t | 07570 199381