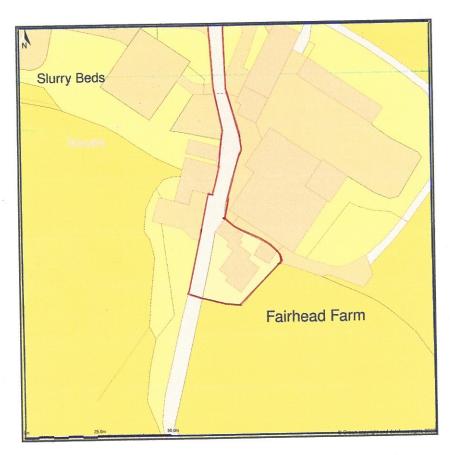

## Annexe At, Fairhead Farm, Fairhead Lane, Grosmont, Whitby, North Yorkshire, YO22 5PN

Location Plan shows area bounded by: 483649.15, 504856.1 483790.58, 504997.52 (at a scale of 1:1250), OSGridRef: NZ8371 492. The representation of a road, track or path is no evidence of a right of way. The representation of features as lines is no evidence of a property boundary.

Produced on 5th Dec 2023 from the Ordnance Survey National Geographic Database and incorporating surveyed revision available at this date, Reproduction in whole or part is prohibited without the prior permission of Ordnance Survey. © Crown copyright 2023. Supplied by www.buyaplan.co.uk a licensed Ordnance Survey partner (100053143), Unique plan reference: #00865126-E31004.

Ordnance Survey and the OS Symbol are registered trademarks of Ordnance Survey, the national mapping agency of Great Britain. Buy A Plan® logo, pdf design and the www.buyaplan.co.uk website are Copyright © Passinc Ltd 2023.