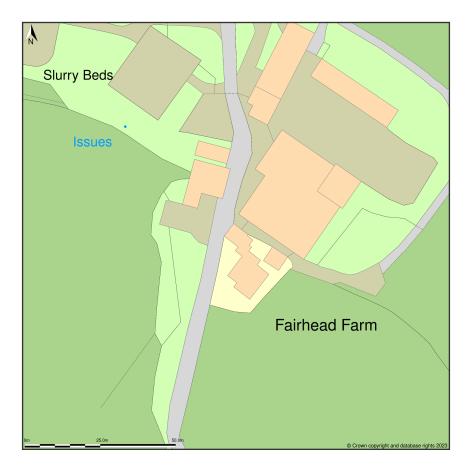

## Annexe At, Fairhead Farm, Fairhead Lane, Grosmont, Whitby, North Yorkshire, YO22 5PN

Location Plan shows area bounded by: 483649.15, 504856.1 483790.58, 504997.52 (at a scale of 1:1250), OSGridRef: NZ8371 492. The representation of a road, track or path is no evidence of a right of way. The representation of features as lines is no evidence of a property boundary.

Produced on 5th Dec 2023 from the Ordnance Survey National Geographic Database and incorporating surveyed revision available at this date. Reproduction in whole or part is prohibited without the prior permission of Ordnance Survey. © Crown copyright 2023. Supplied by www.buyaplan.co.uk a licensed Ordnance Survey partner (100053143). Unique plan reference: #00865126-E31004.

Ordnance Survey and the OS Symbol are registered trademarks of Ordnance Survey, the national mapping agency of Great Britain. Buy A Plan® logo, pdf design and the www.buyaplan.co.uk website are Copyright © Passinc Ltd 2023.