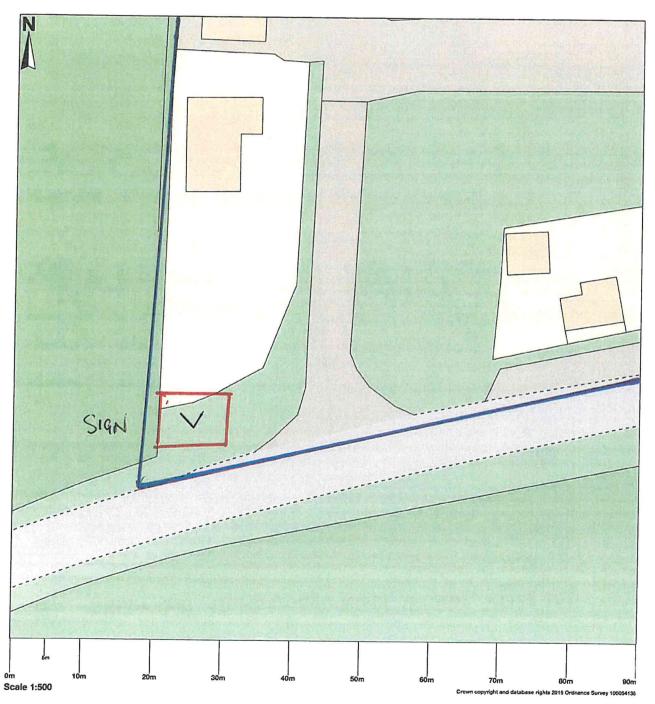

## Millbryhill, Guisborough Road, Whitby, YO21 1SF

Map area bounded by: 486497,509771 486587,509861. Produced on 21 February 2019 from the OS National Geographic Database. Reproduction in whole or part is prohibited without the prior permission of Ordnance Survey. © Crown copyright 2019. Supplied by UKPlanningMaps.com a licensed OS partner (100054135). Unique plan reference: b90buk/321870/437586

## Proposed Site Layout Plan

PROPOSED SIGN