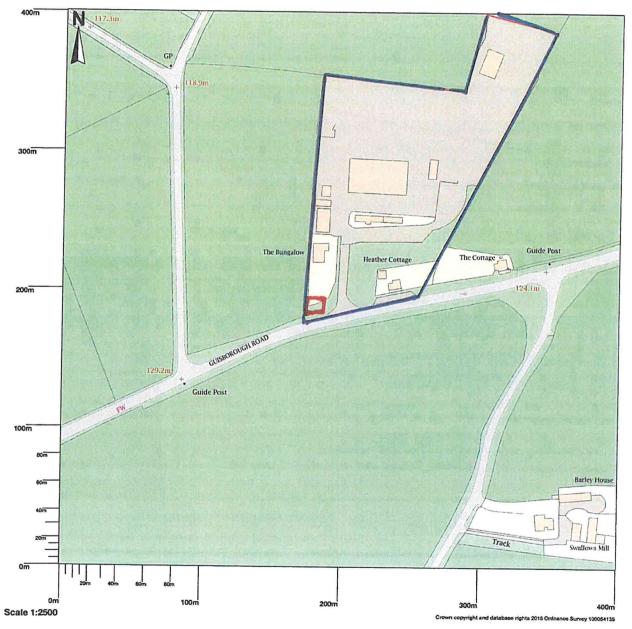

## Millbryhill, Guisborough Road, Whitby, YO21 1SF

Map area bounded by: 486342,509616 486742,510016. Produced on 21 February 2019 from the OS National Geographic Database. Reproduction in whole or part is prohibited without the prior permission of Ordnance Survey. © Crown copyright 2019. Supplied by UKPlanningMaps.com a licensed OS partner (100054135). Unique plan reference: p16buk/321870/437589