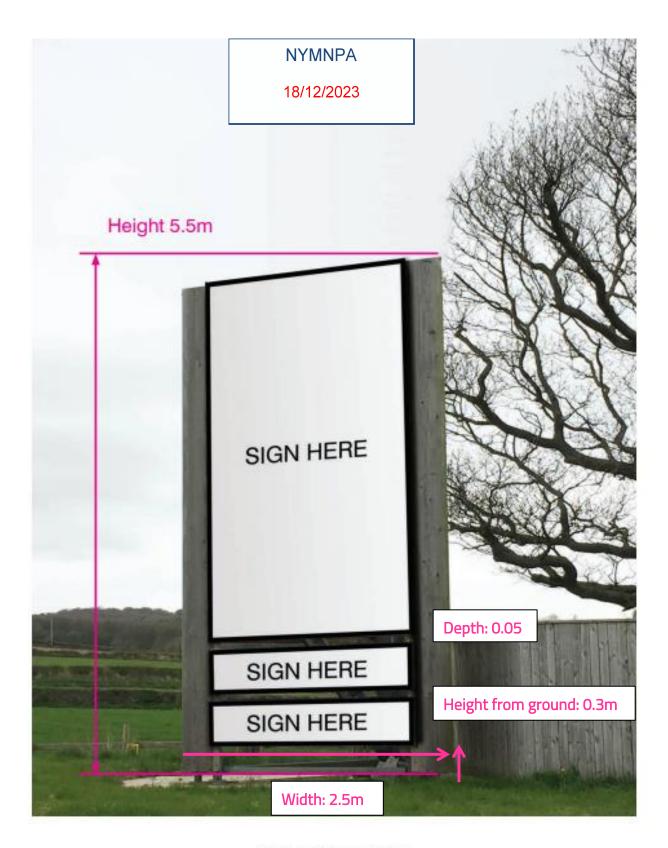

rea bounded by: 486342,509616 486742,510016. Produced on 21 February 2019 from the OS National Geographic Database. Reproduction in whole or part is prohibited without the prior permission of Ordnance Survey. © Crown copyright 2019. Supplied by UKPlanningMaps.com a licensed OS partner (100054135). Unique plan reference: p16buk/321870/437589



NYMNPA 18/12/2023



## Millbryhill, Guisborough Road, Whitby, YO21 1SF



Map area bounded by: 486497,509771 486587,509861. Produced on 21 February 2019 from the OS National Geographic Database. Reproduction in whole or part is prohibited without the prior permission of Ordnance Survey. © Crown copyright 2019. Supplied by UKPlanningMaps.com a licensed OS partner (100054135). Unique plan reference: b90buk/321870/437586

## Proposed Site Layout Plan



PROPOSED SIGN