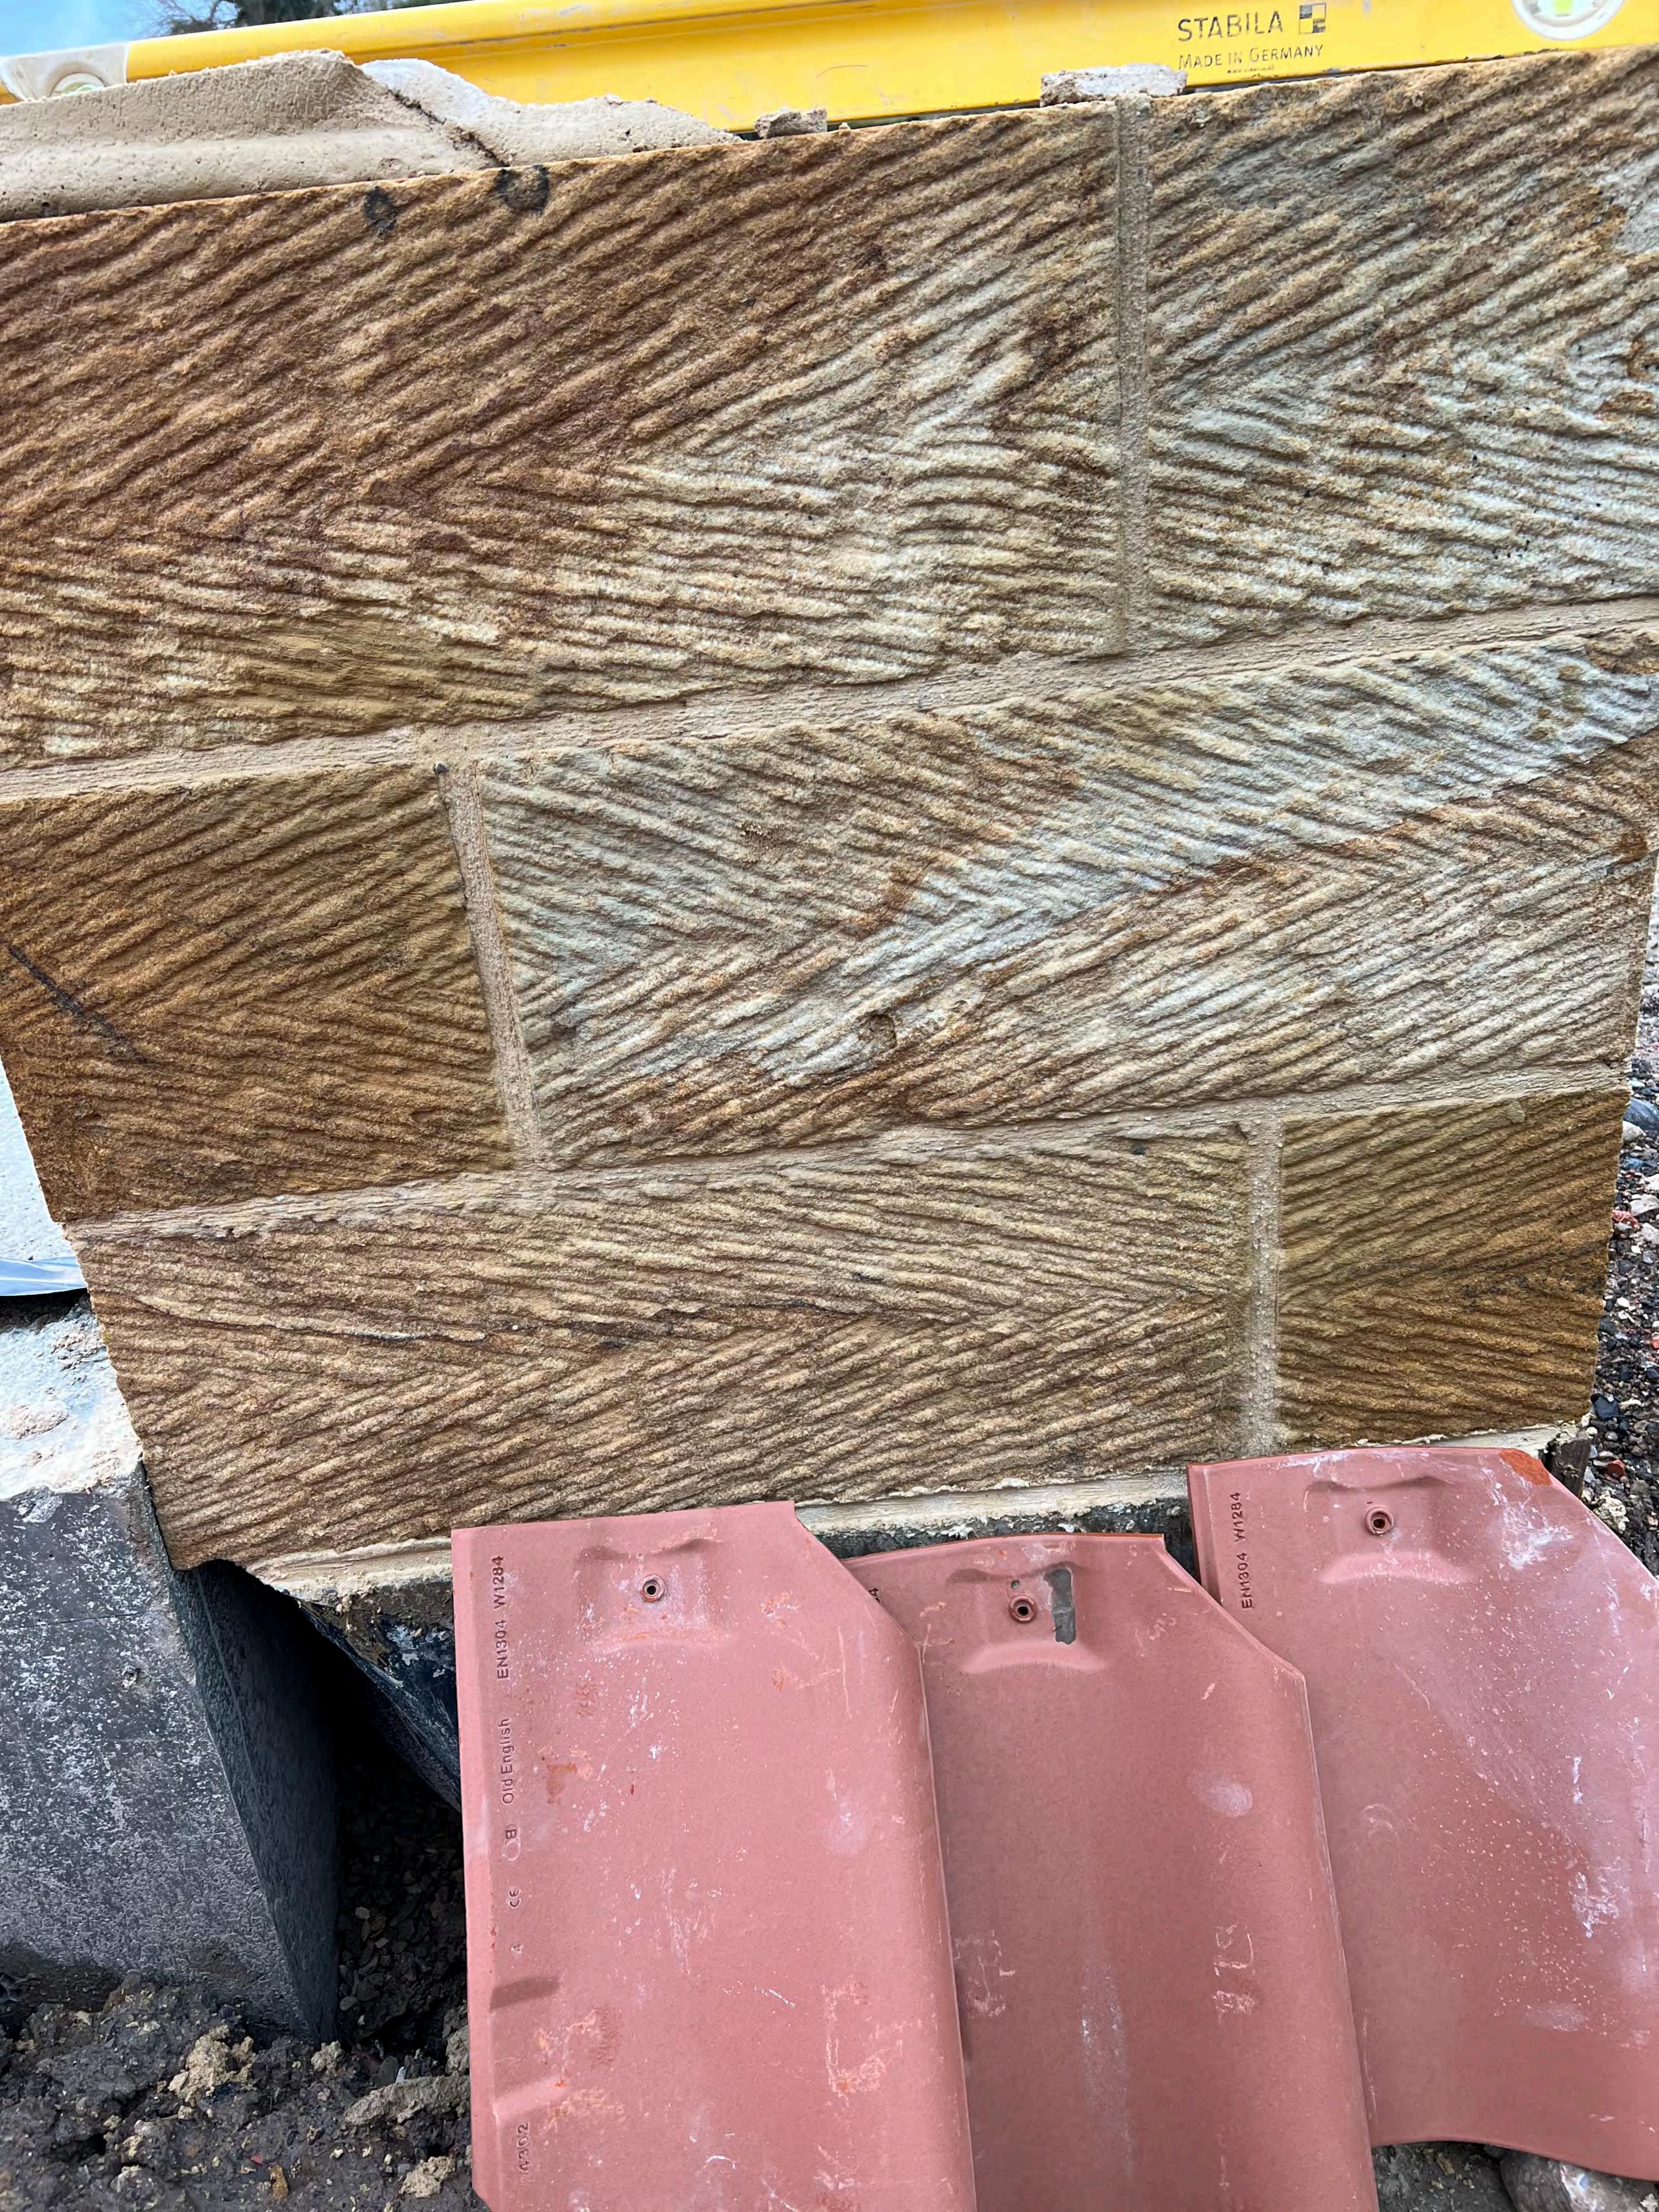

## **Good Morning**

I am sending photos of the stone panel and old English pan tiles to be used at <u>plot 1 Low Farm Sneaton 2023</u>/0488. I was also hoping to use Upvc windows instead of timber the same as the property currently being built in the corner of sneaton if this is acceptable? Do I need to send photos of these windows or bring one to the office?