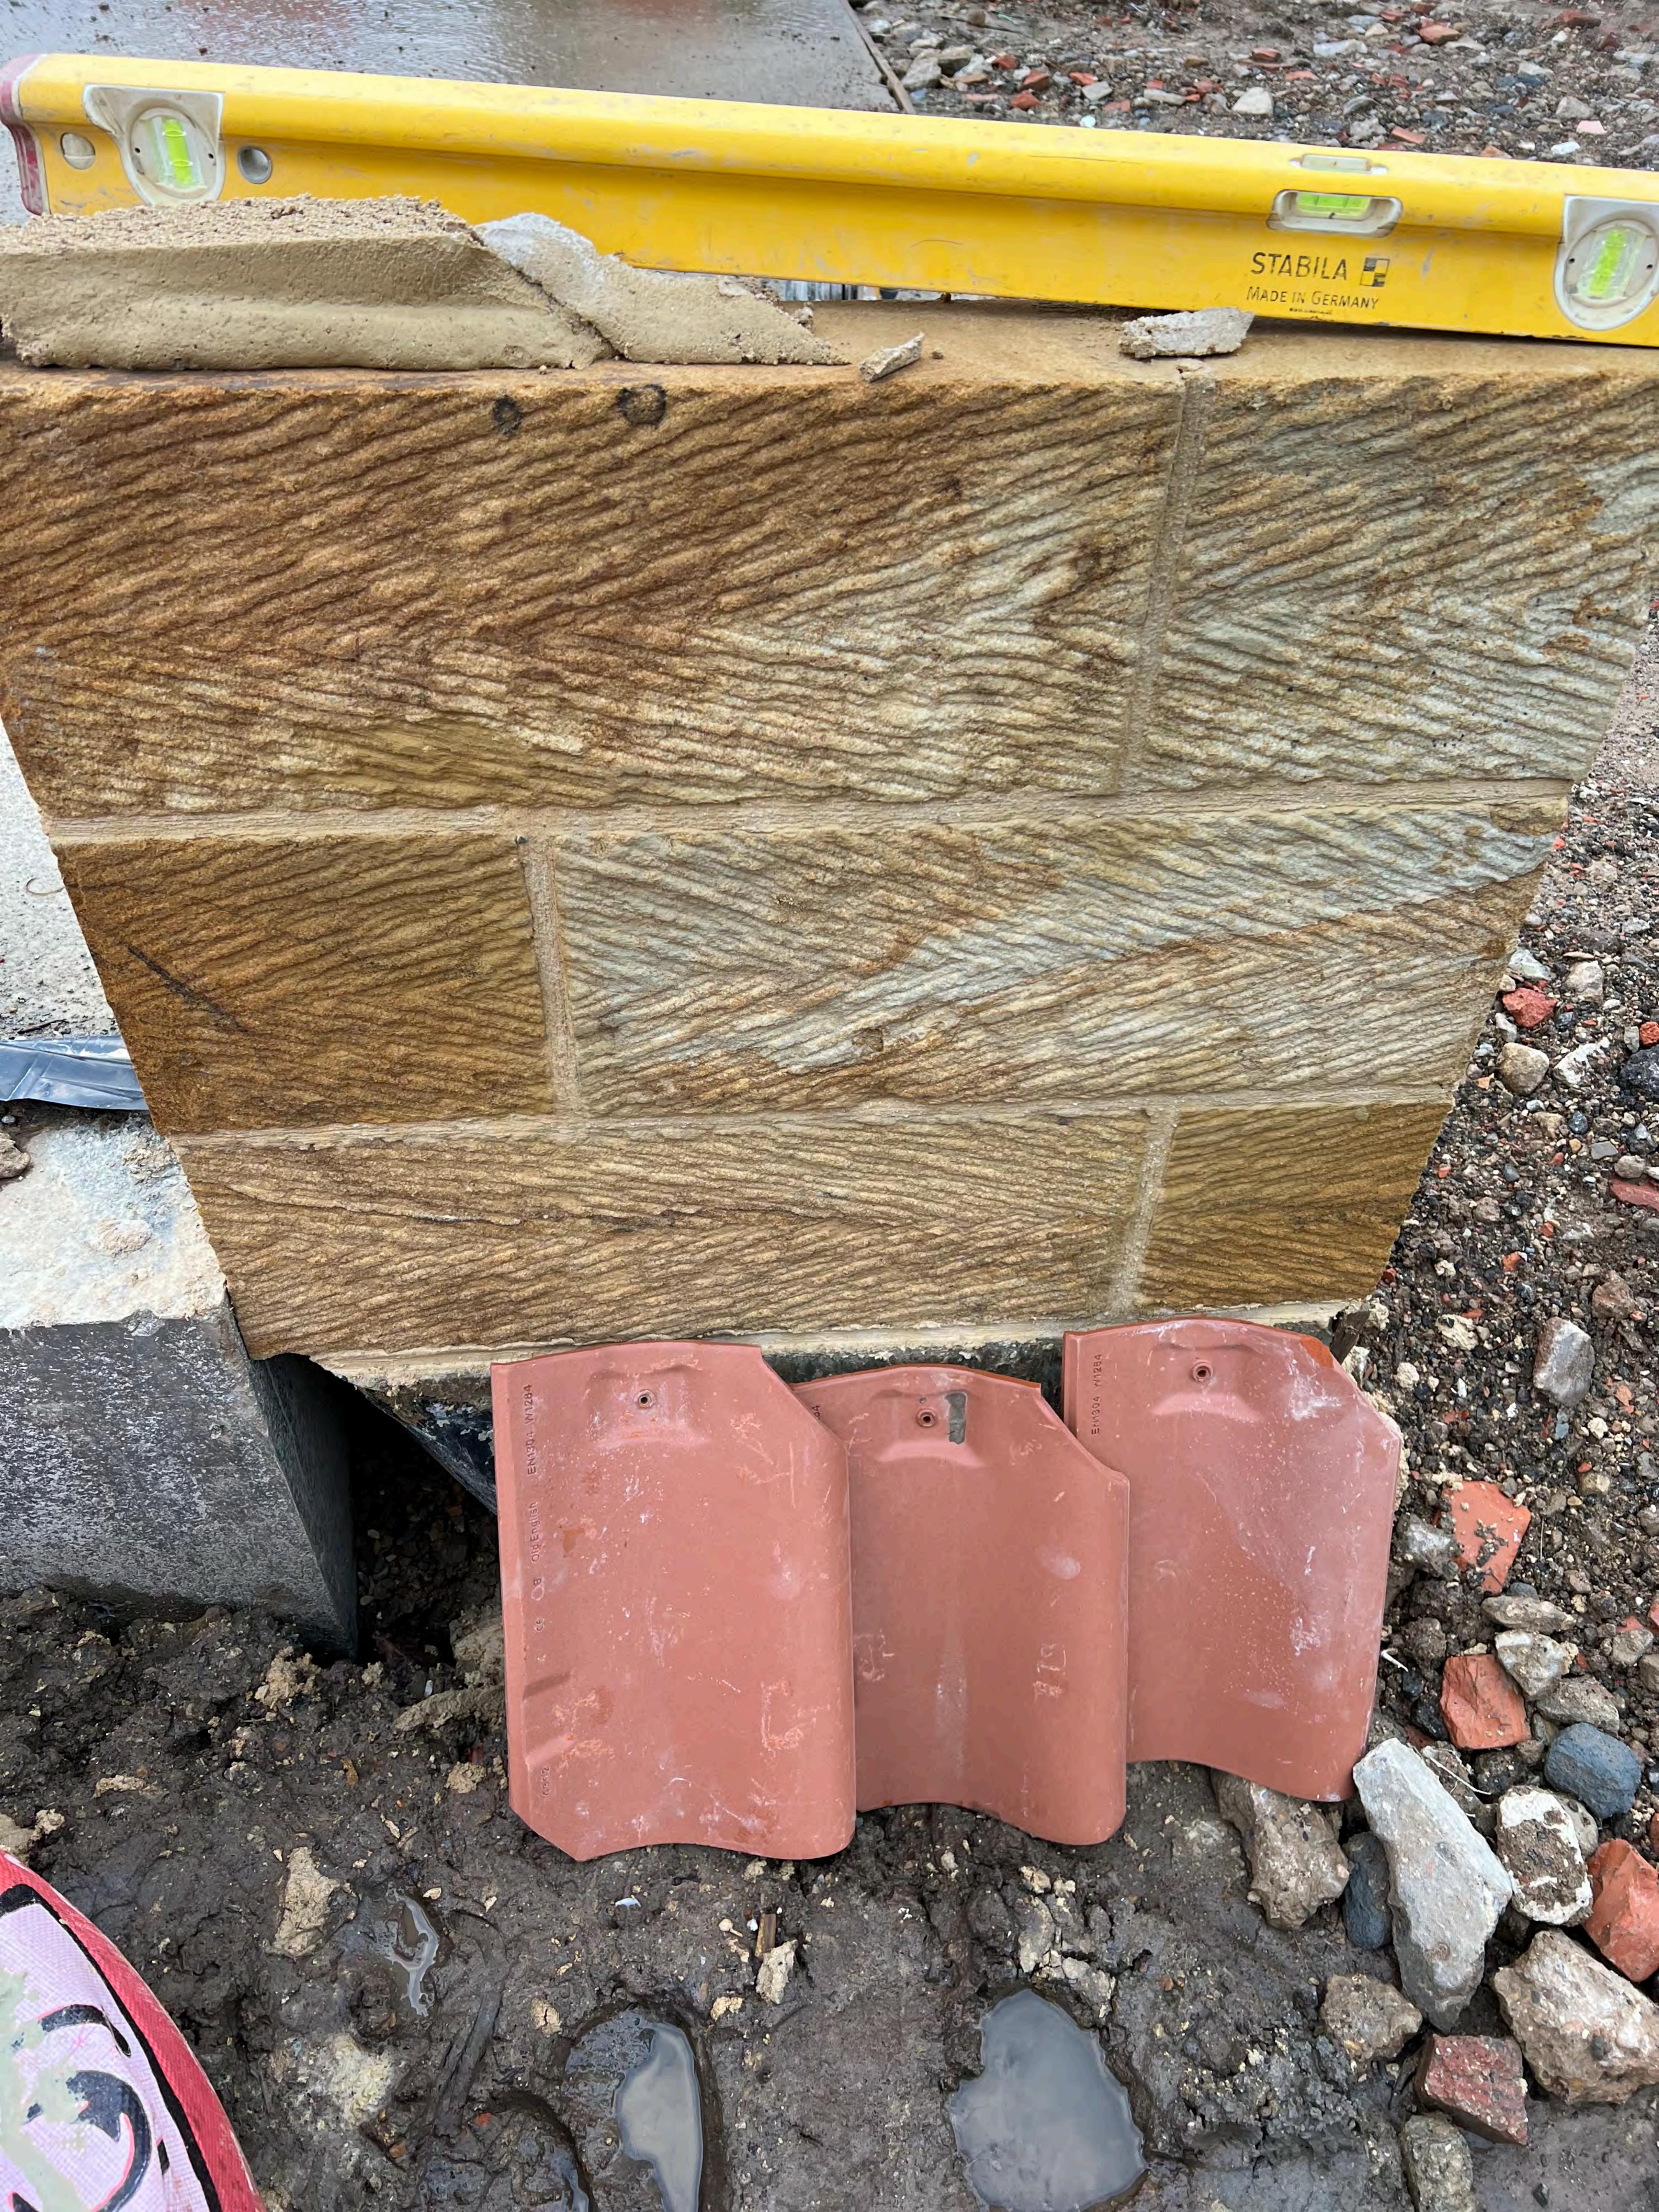

## **Good Morning**

I am sending photos of the stone panel and old English pan tiles to be used at <u>plot 1 Low Farm Sneaton 2023</u>/0488. I was also hoping to use Upvc windows instead of timber the same as the property currently being built in the corner of sneaton if this is acceptable? Do I need to send photos of these windows or bring one to the office?