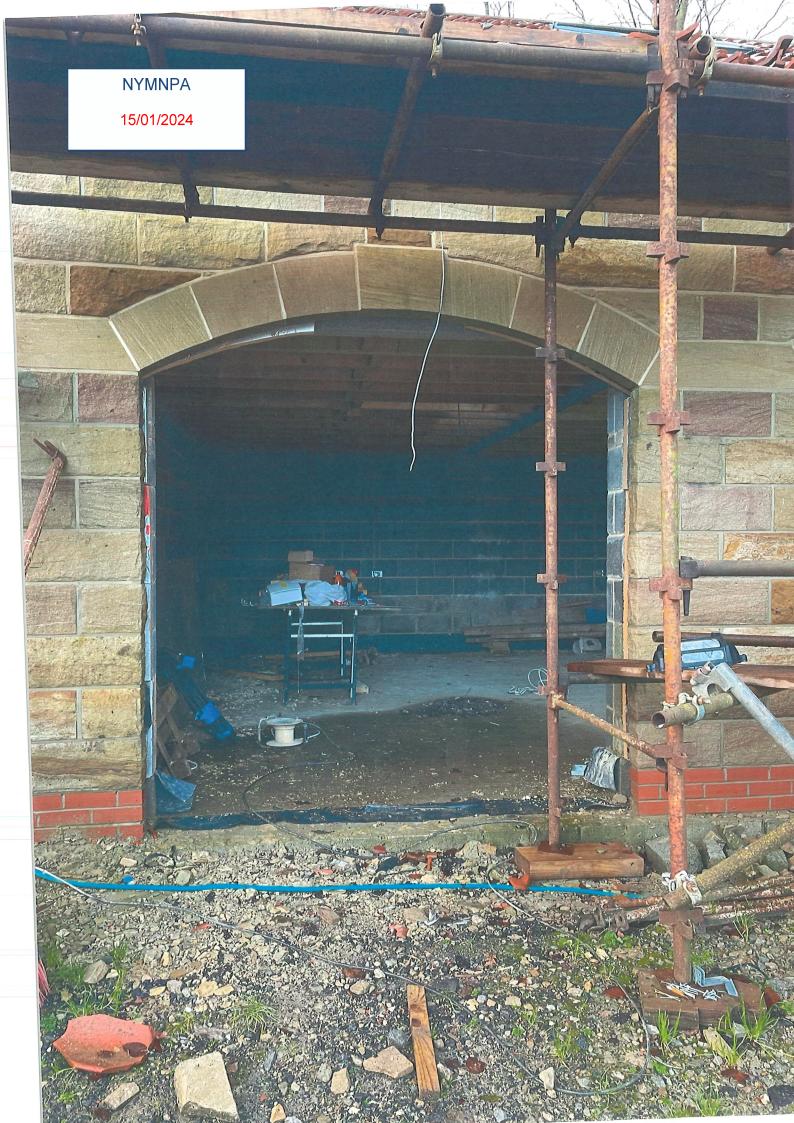

NYMNPA

15/01/2024

MR PHILIP TURFORD LEITH RIGG FARM FYLINGDALES WHITBY NORTH YORKSHIRE YO22 4QN.

PLANNING APPLICATION FOR NYM/2022/0079.

TO WHOM IT MAY CONCERN.

I HAVE ENCLOSED A PRAWING FROM OUR JOINER THAT HOPEFULLY WILL BE MAKING OUR GARAGE DOORS, THEY HAVE ALL THE MEASURMENT ON AND THE STAIN NAME AND CODE NUMBER WE WOOKD LIKE ON THE DOORS. I HAVE ALSO SENT A PICTURE OF THE OLD GARAGE DOOR THIS IS ROUGHLEY THE COLOUR WE WOULD LIKE TO USE. I HAVE ALL SO SENT A WOOD SAMPLE AND WITH THE STAIN COLOUR ON IT FROM THE JOINER, I HOPE WHAT I HAVE PROVIDED IS SUFFICIENT.

## THIS IS WHAT THE OLD GARAGE LOOKED LIKE

NYMNPA

15/01/2024

NYMNPA

15/01/2024

NYMNPA

15/01/2024