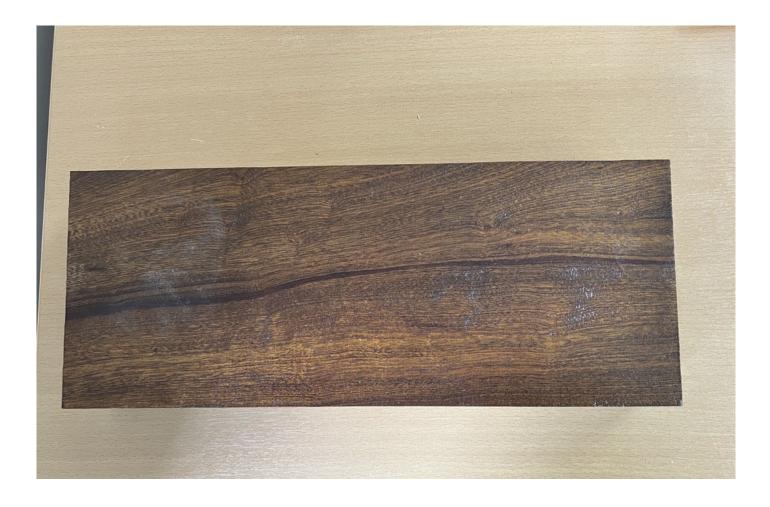

NYMNPA

15/01/2024

MR PHILIP TURFORD LEITH RIGG FARM FYLINGDALES WHITBY NORTH YORKSHIRE YO22 4QN.

PLANNING APPLICATION FOR NYM/2022/0079.

TO WHOM IT MAY CONCERN.

I HAVE ENCLOSED A PRAWING FROM OUR JOINER THAT HOPEFULLY WILL BE MAKING OUR GARAGE DOORS, THEY HAVE ALL THE MEASURMENT ON AND THE STAIN NAME AND CODE NUMBER WE WOOKD LIKE ON THE DOORS. I HAVE ALSO SENT A PICTURE OF THE OLD GARAGE DOOR THIS IS ROUGHLEY THE COLOUR WE WOULD LIKE TO USE. I HAVE ALL SO SENT A WOOD SAMPLE AND WITH THE STAIN COLOUR ON IT FROM THE JOINER, I HOPE WHAT I HAVE PROVIDED IS SUFFICIENT.