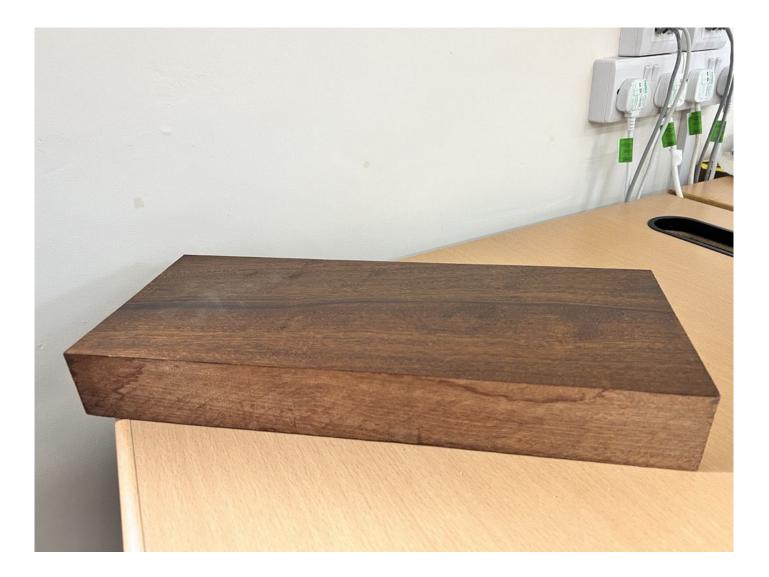

NYMNPA

15/01/2024

MR PHILIP TURFORD LEITH RIGG FARM FYLINGDALES WHITBY NORTH YORKSHIRE YO22 4QN.

PLANNING APPLICATION FOR NYM/2022/0079.

TO WHOM IT MAY CONCERN.

I HAVE ENCLOSED A PRAWING FROM OUR JOINER THAT HOPEFULLY WILL BE MAKING OUR GARAGE DOORS, THEY HAVE ALL THE MEASURMENT ON AND THE STAIN NAME AND CODE NUMBER WE WOOKD LIKE ON THE DOORS. I HAVE ALSO SENT A PICTURE OF THE OLD GARAGE DOOR THIS IS ROUGHLEY THE COLOUR WE WOULD LIKE TO USE. I HAVE ALL SO SENT A WOOD SAMPLE AND WITH THE STAIN COLOUR ON IT FROM THE JOINER, I HOPE WHAT I HAVE PROVIDED IS SUFFICIENT.