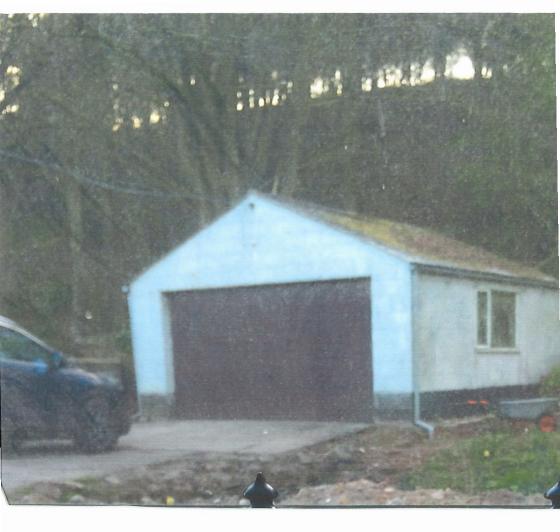

NYMNPA

15/01/2024

MR PHILIP TURFORD LEITH RIGG FARM FYLINGDALES WHITBY NORTH YORKSHIRE YO22 4QN.

PLANNING APPLICATION FOR NYM/2022/0079.

TO WHOM IT MAY CONCERN.

I HAVE ENCLOSED A PRAWING FROM OUR JOINER THAT HOPEFULLY WILL BE MAKING OUR GARAGE DOORS, THEY HAVE ALL THE MEASURMENT ON AND THE STAIN NAME AND CODE NUMBER WE WOOKD LIKE ON THE DOORS. I HAVE ALSO SENT A PICTURE OF THE OLD GARAGE DOOR THIS IS ROUGHLEY THE COLOUR WE WOULD LIKE TO USE. I HAVE ALL SO SENT A WOOD SAMPLE AND WITH THE STAIN COLOUR ON IT FROM THE JOINER, I HOPE WHAT I HAVE PROVIDED IS SUFFICIENT.

## THIS IS WHAT THE OLD GARAGE LOOKED LIKE

NYMNPA

15/01/2024

NYMNPA

15/01/2024

NYMNPA

15/01/2024