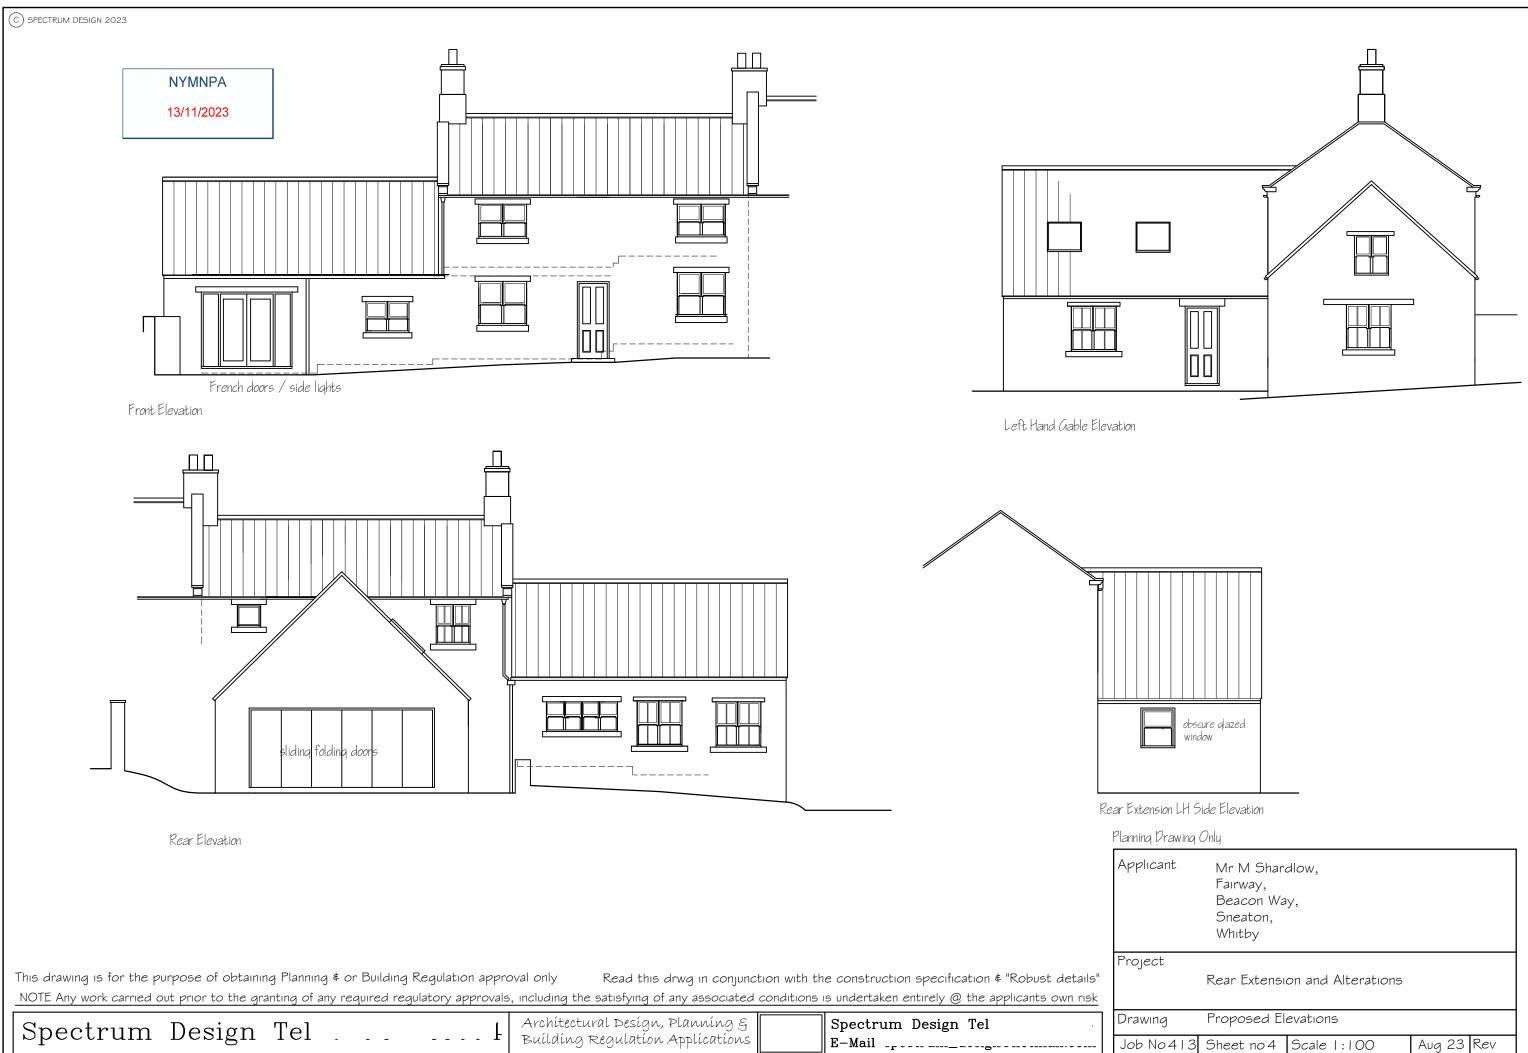

| ıt                             | t Mr M Shardlow,<br>Fairway,<br>Beacon Way,<br>Sneaton,<br>Whitby |             |        |     |  |
|--------------------------------|-------------------------------------------------------------------|-------------|--------|-----|--|
| Rear Extension and Alterations |                                                                   |             |        |     |  |
|                                | Proposed Elevations                                               |             |        |     |  |
| 413                            | Sheet no 4                                                        | Scale  : 00 | Aug 23 | Rev |  |
|                                |                                                                   |             |        |     |  |