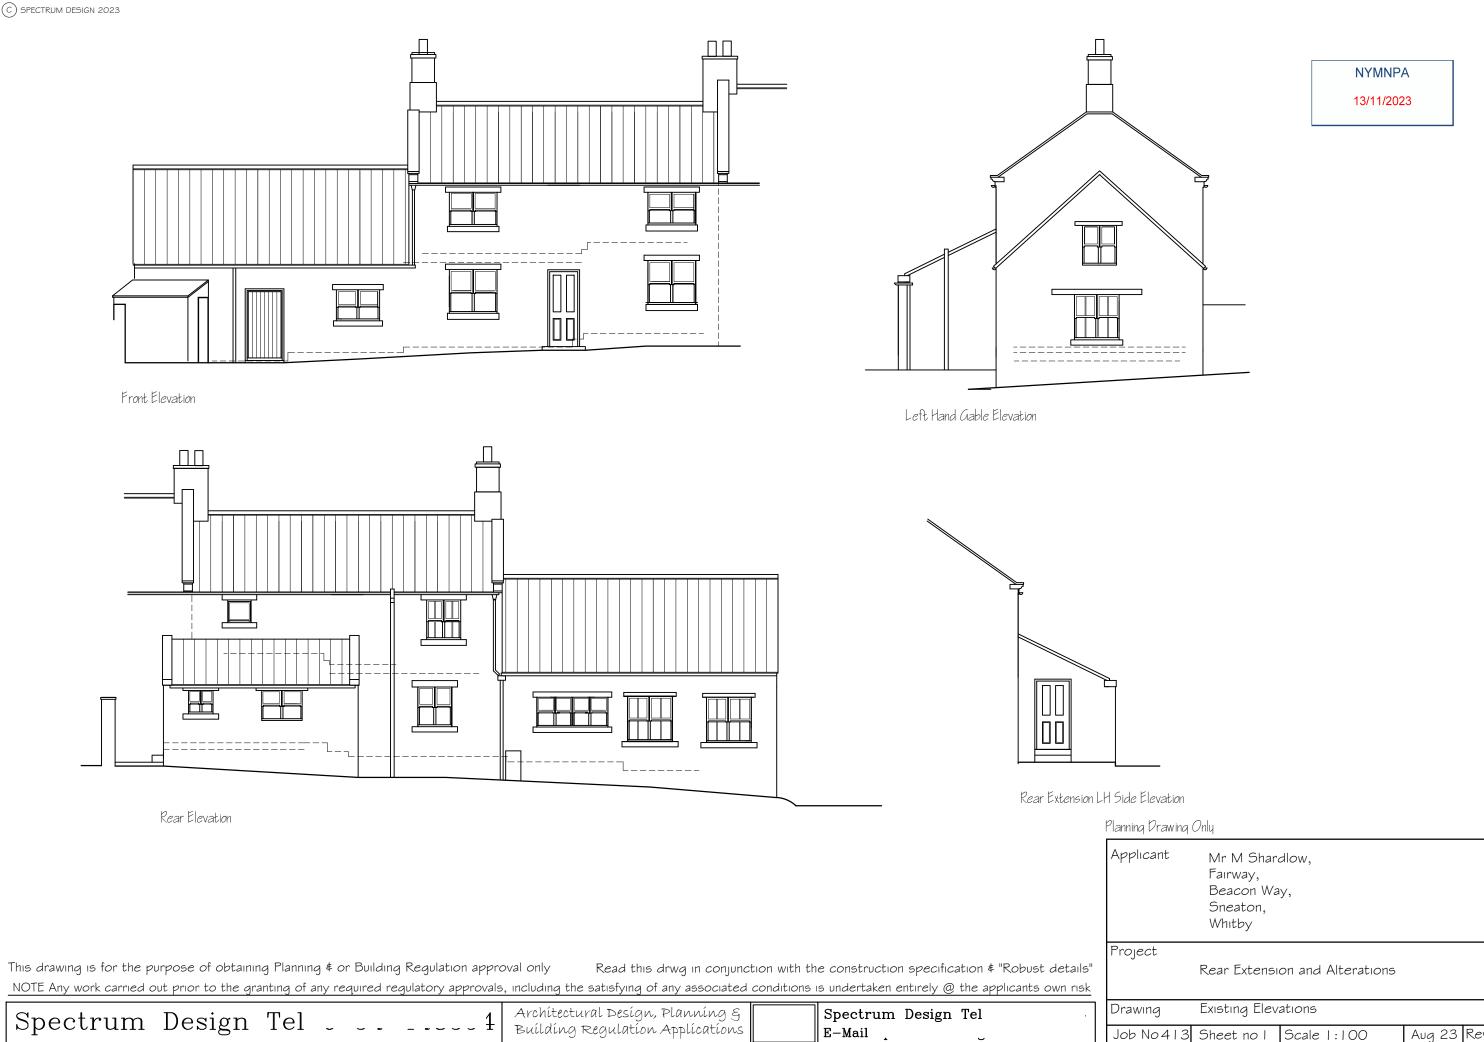

| t                              | Mr M Shara<br>Fairway,<br>Beacon Wa<br>Sneaton,<br>Whitby |             |        |     |
|--------------------------------|-----------------------------------------------------------|-------------|--------|-----|
| Rear Extension and Alterations |                                                           |             |        |     |
|                                | Existing Elev                                             | ations      |        |     |
| 413                            | Sheet no I                                                | Scale  : 00 | Aug 23 | Rev |
|                                |                                                           |             |        |     |