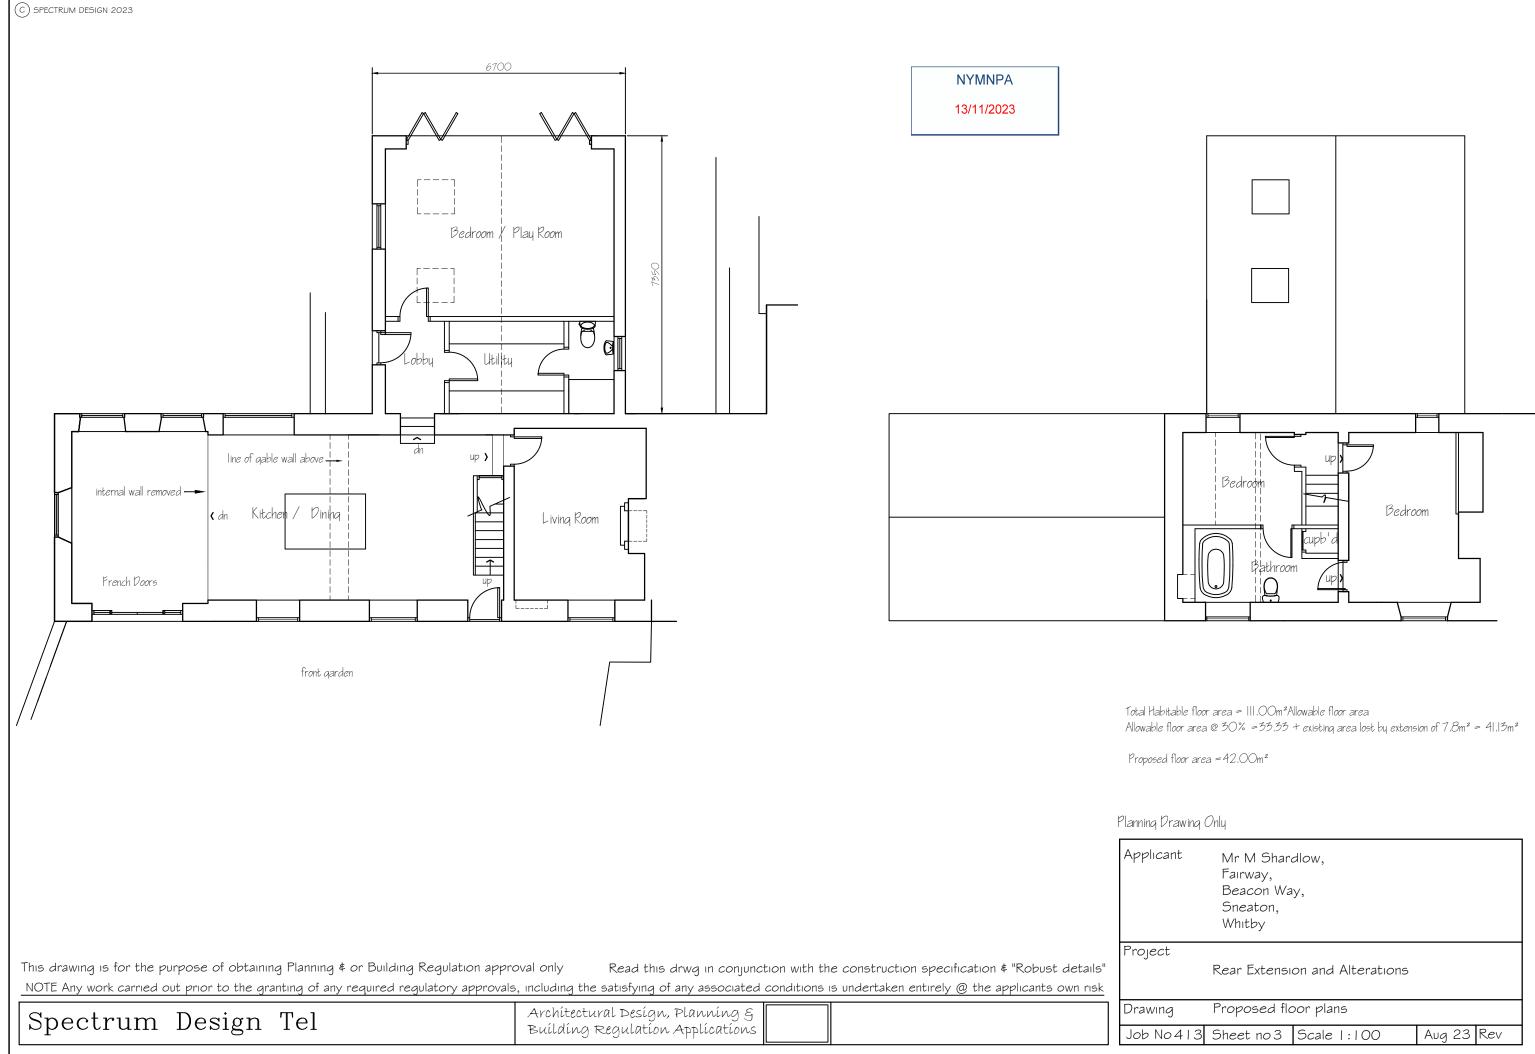

| ıt                             | Mr M Shara<br>Fairway,<br>Beacon Wa<br>Sneaton,<br>Whitby | -           |        |     |
|--------------------------------|-----------------------------------------------------------|-------------|--------|-----|
| Rear Extension and Alterations |                                                           |             |        |     |
|                                | Proposed floor plans                                      |             |        |     |
| 413                            | Sheet no 3                                                | Scale  : 00 | Aug 23 | Rev |
|                                |                                                           |             |        |     |