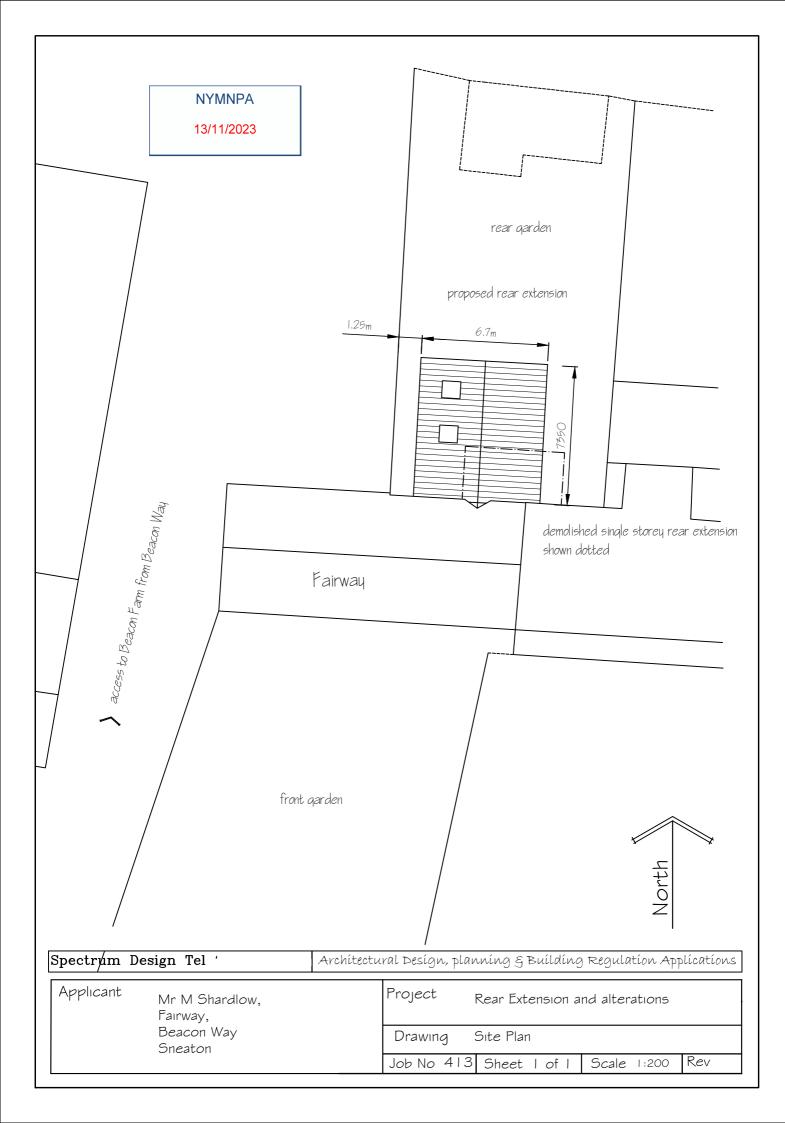

| t                              | Mr M Shara<br>Fairway,<br>Beacon Wa<br>Sneaton,<br>Whitby |             |        |     |
|--------------------------------|-----------------------------------------------------------|-------------|--------|-----|
| Rear Extension and Alterations |                                                           |             |        |     |
|                                | Existing Elev                                             | ations      |        |     |
| 413                            | Sheet no I                                                | Scale  : 00 | Aug 23 | Rev |
|                                |                                                           |             |        |     |



| ıt                             | t Mr M Shardlo