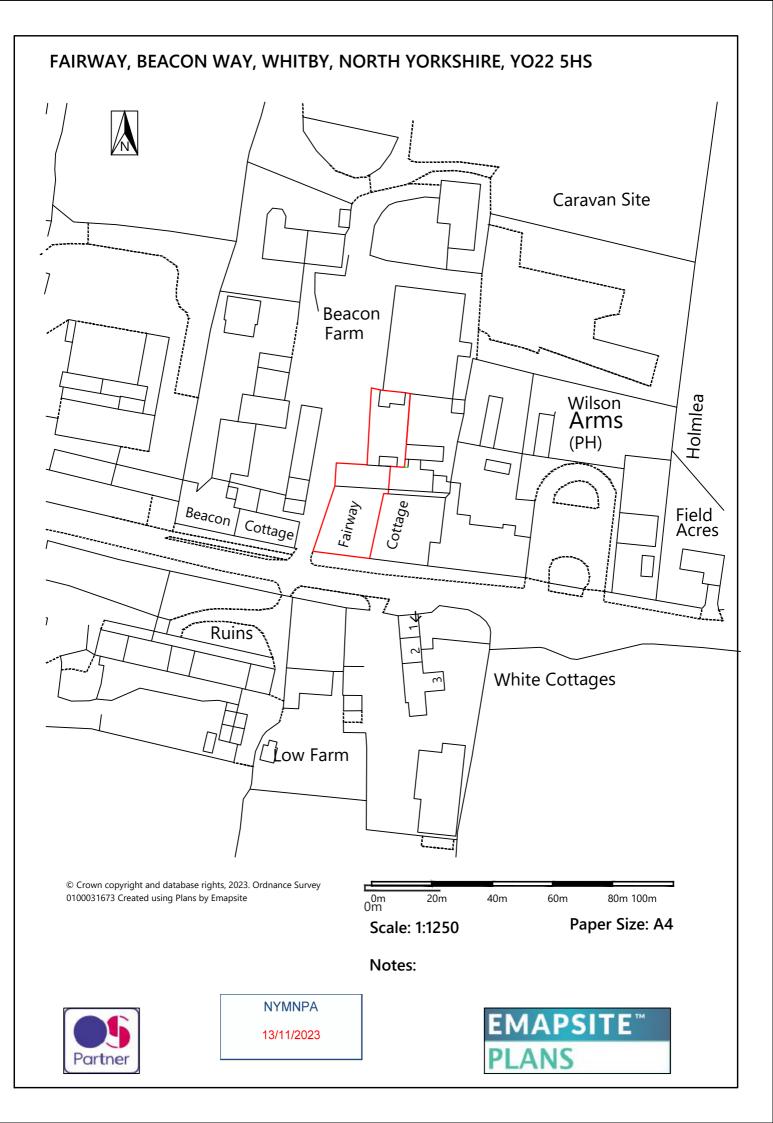

| t                              | Mr M Shara<br>Fairway,<br>Beacon Wa<br>Sneaton,<br>Whitby |             |        |     |
|--------------------------------|-----------------------------------------------------------|-------------|--------|-----|
| Rear Extension and Alterations |                                                           |             |        |     |
|                                | Existing Elev                                             | ations      |        |     |
| 413                            | Sheet no I                                                | Scale  : 00 | Aug 23 | Rev |
|                                |                                                           |             |        |     |



| ıt                             | t Mr M Shard