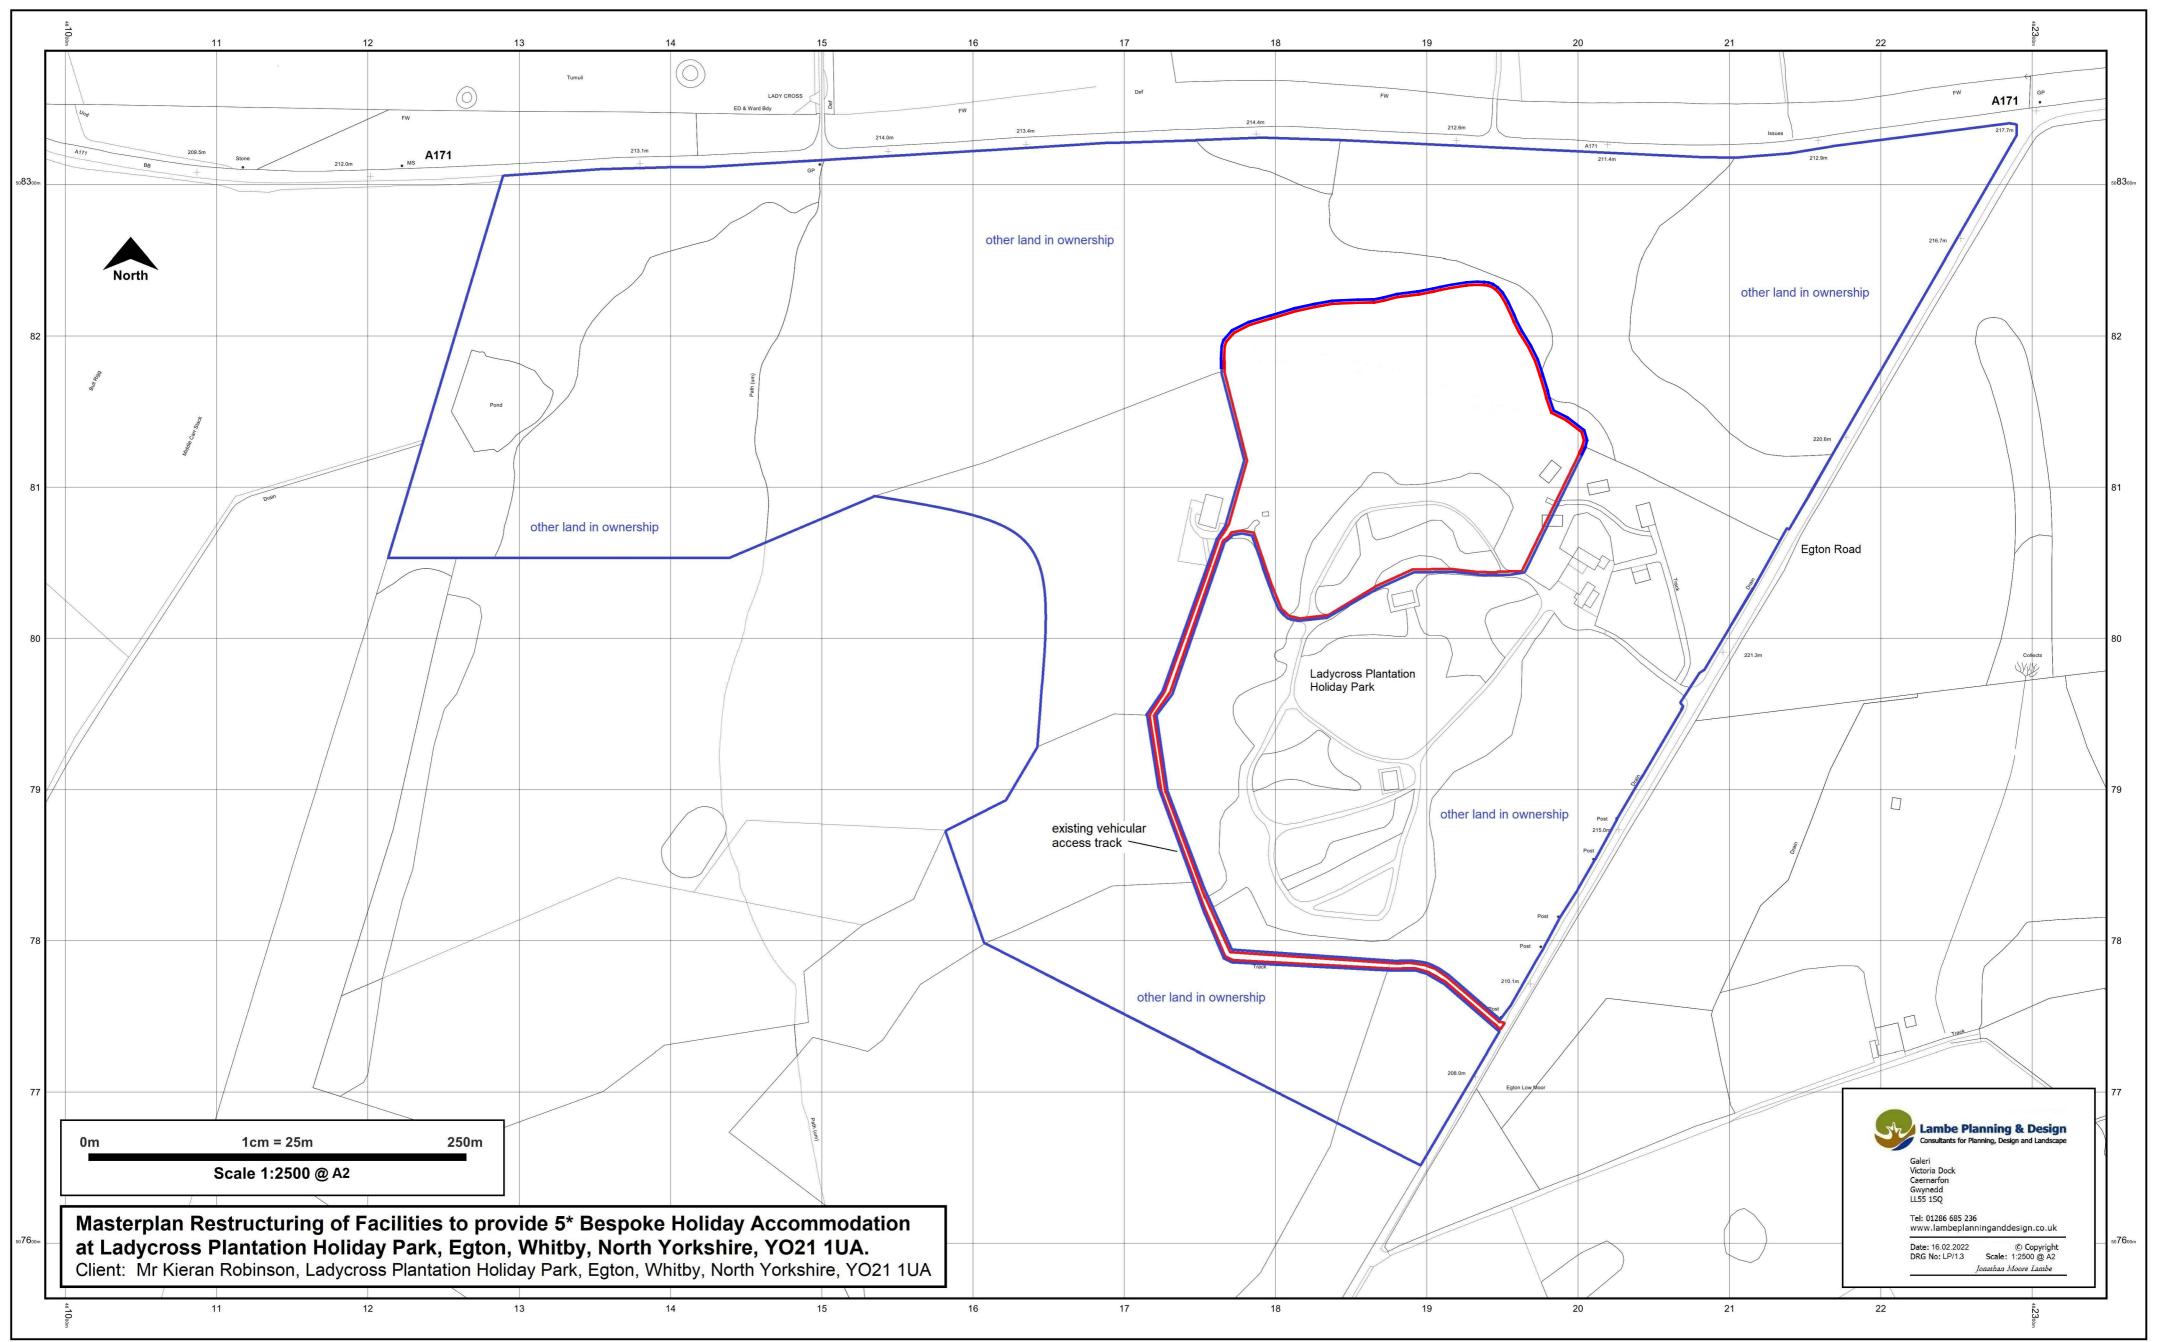

## Mr Kieran Robinson

Project: Ladycross Plantation Holiday Park Egton

Project No: T22505 Report Title: Construction Traffic Management Scheme

| Prepared by:<br>Authorised by: | JP<br>GM   |
|--------------------------------|------------|
| Rev:                           |            |
| Date:                          | 16/02/2024 |

#### Background

- 1.1 Hub Transport Planning Ltd has been commissioned by Mr Keiran Robinson to provide transport advice for a proposed Holiday Lodge development at Ladycross Plantation Holiday Park, Egton.
- 1.2 The site received planning approval for a restructured layout of 41 previously consented Holiday Lodges together with an increase of 7 units under planning application ref. NTM/2022/0568.
- 1.3 The site location plan is shown **Appendix A** and details the area of the site being restructured, along with the route to the south.
- 1.4 This report provides a Construction Traffic Management Scheme in response to a condition of the application, which states the following:

## **Appendix A**

## **Site Location Plan**

## **Site Location Plan**

© Crown copyright and database rights 2020 Ordnance Survey 100048957.The representation of road, track or path is no evidence of a boundary or right of way. The representation of features as lines is no evidence of a property boundary.