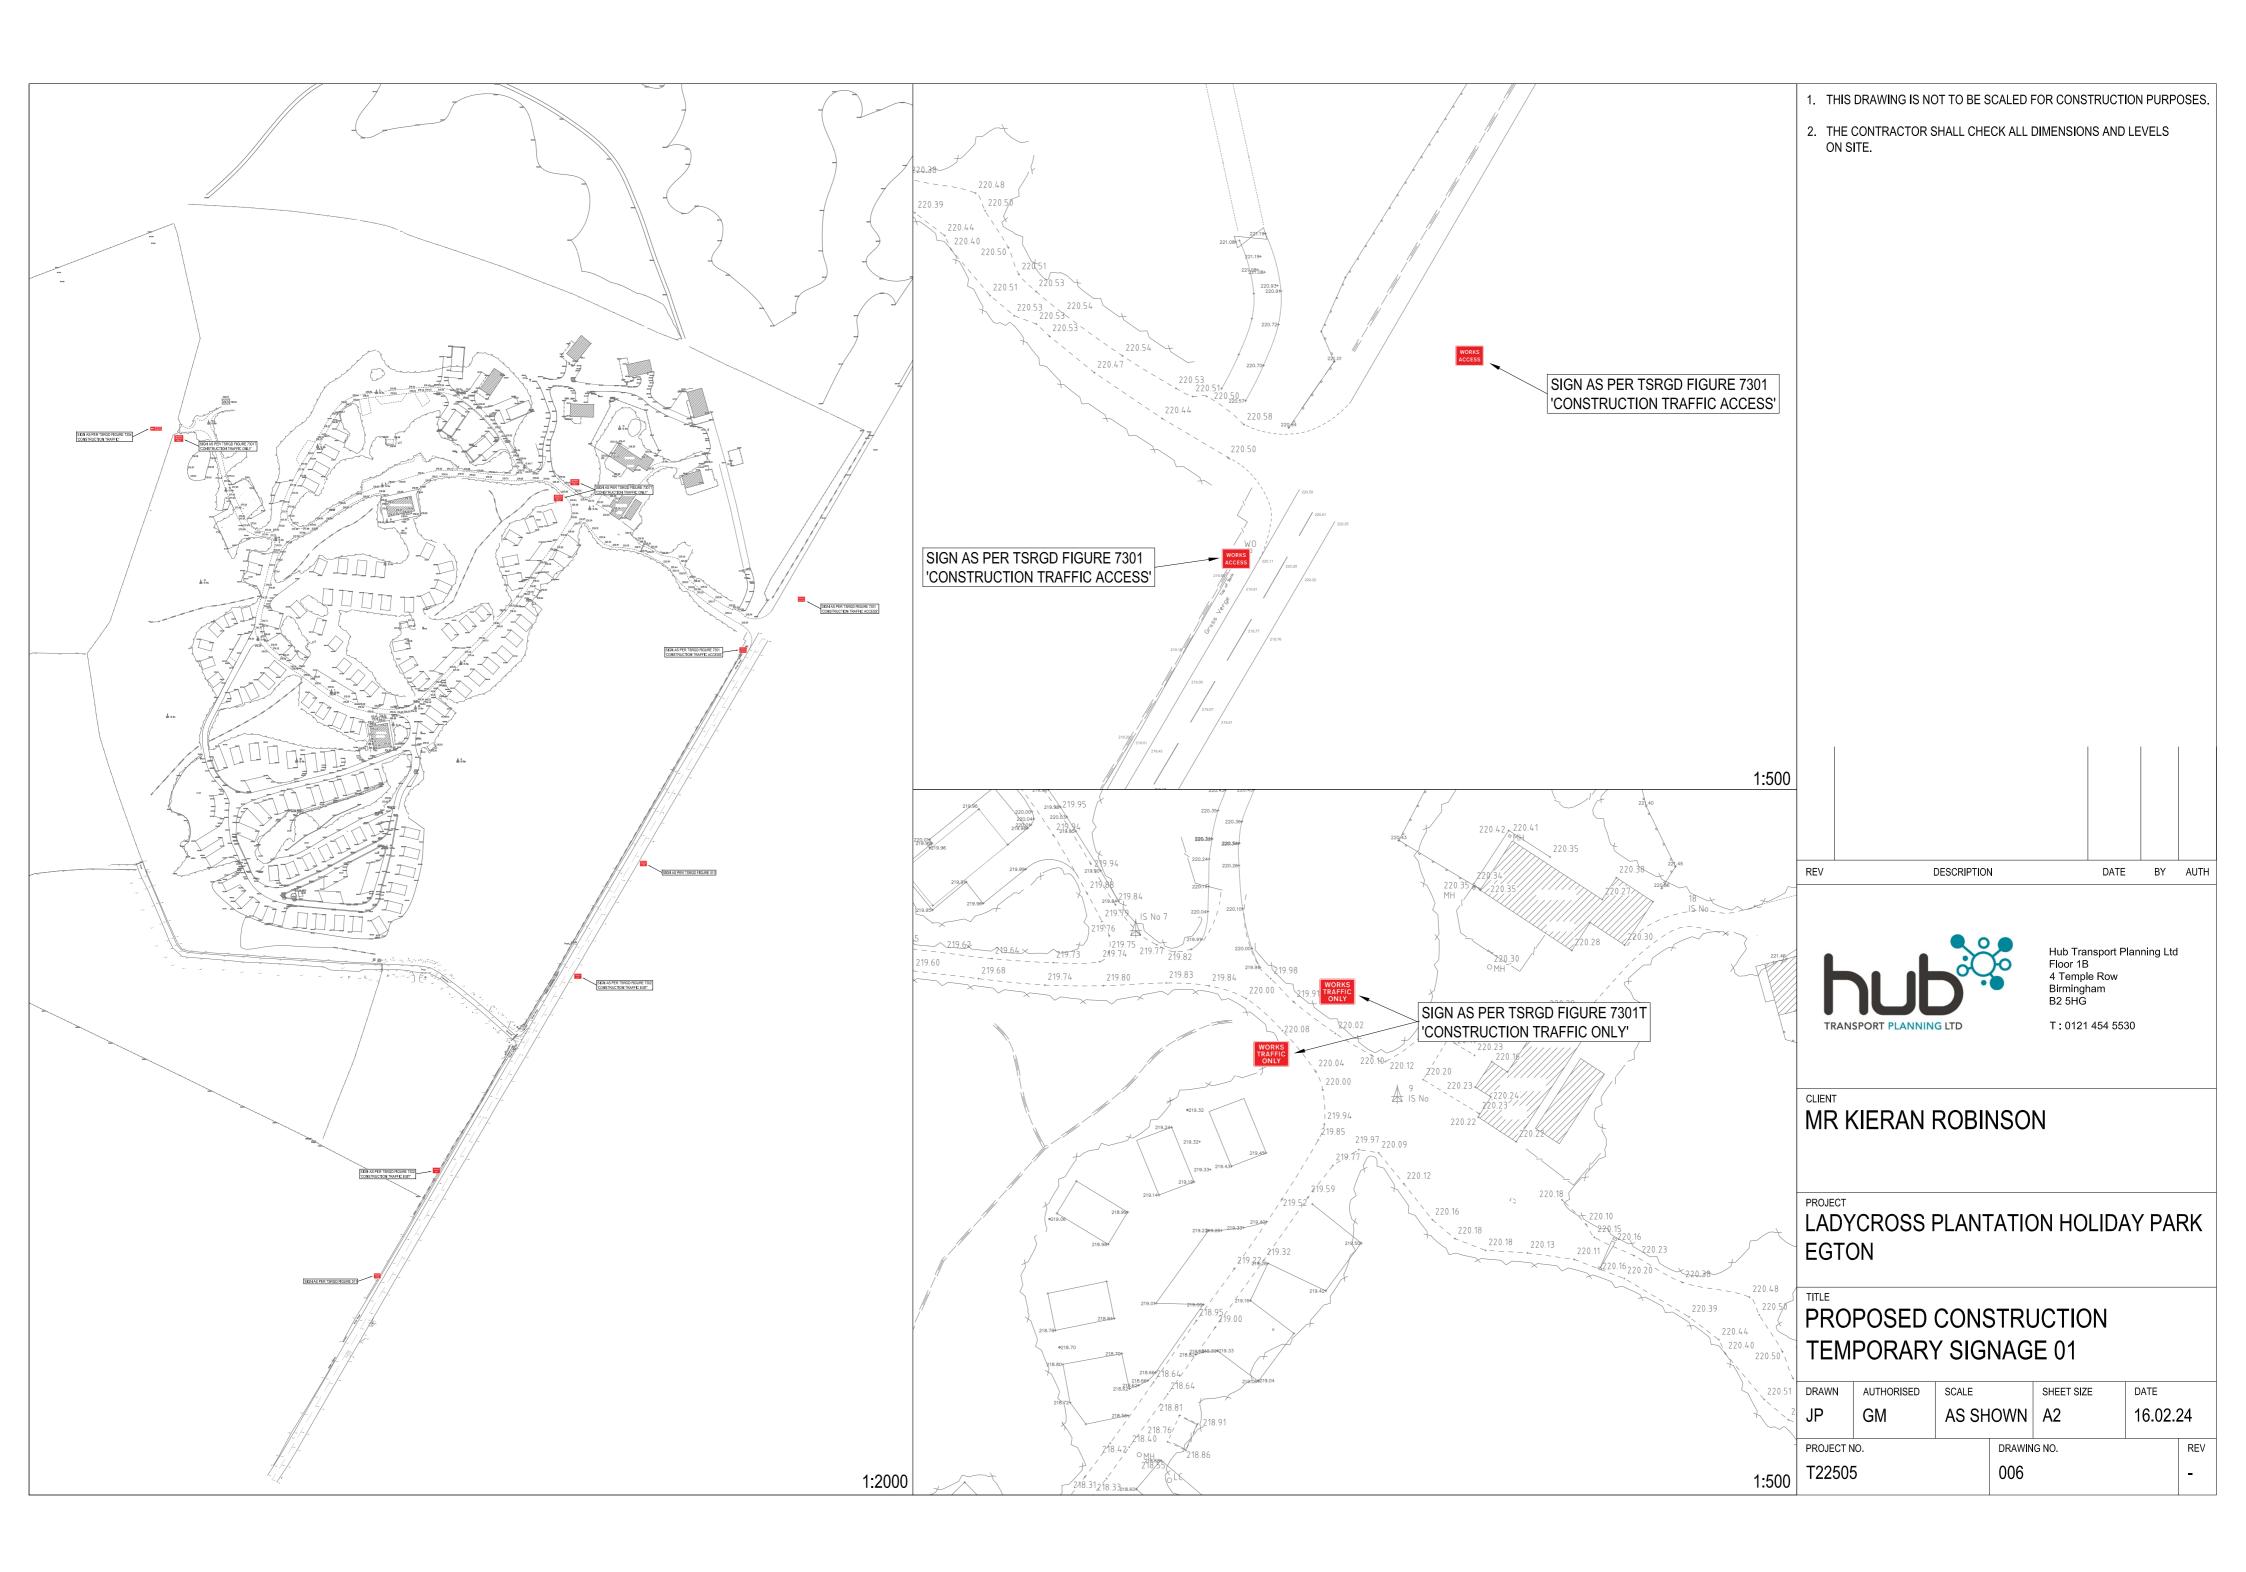

#### **Construction Traffic Access & Egress**

- 2.1 The main vehicular access to the park will be utilised for the construction traffic access; however, there will be a one-way system in place within the park, to ensure that all construction traffic utilises the consented road to the south to leave site.
- 2.2 Temporary internal signage will be in place to ensure that only construction traffic accesses the area of the site being restructured, whilst temporary advanced warning signage will also be in place on the main road to ensure that other drivers are aware that both the holiday park entrance and the consented road to the south will be used by construction traffic.
- 2.3 All signage will be provided in accordance with the Traffic Signs Manual and Traffic Signs & General Directions (2016); the proposed one-way route is shown on drawing **T22505.005**, whilst the temporary signage arrangements are shown on drawings **T22505.006** and **007**.

# MR KIERAN ROBINSON

PROJECT LADYCROSS PLANTATION HOLIDAY PARK EGTON