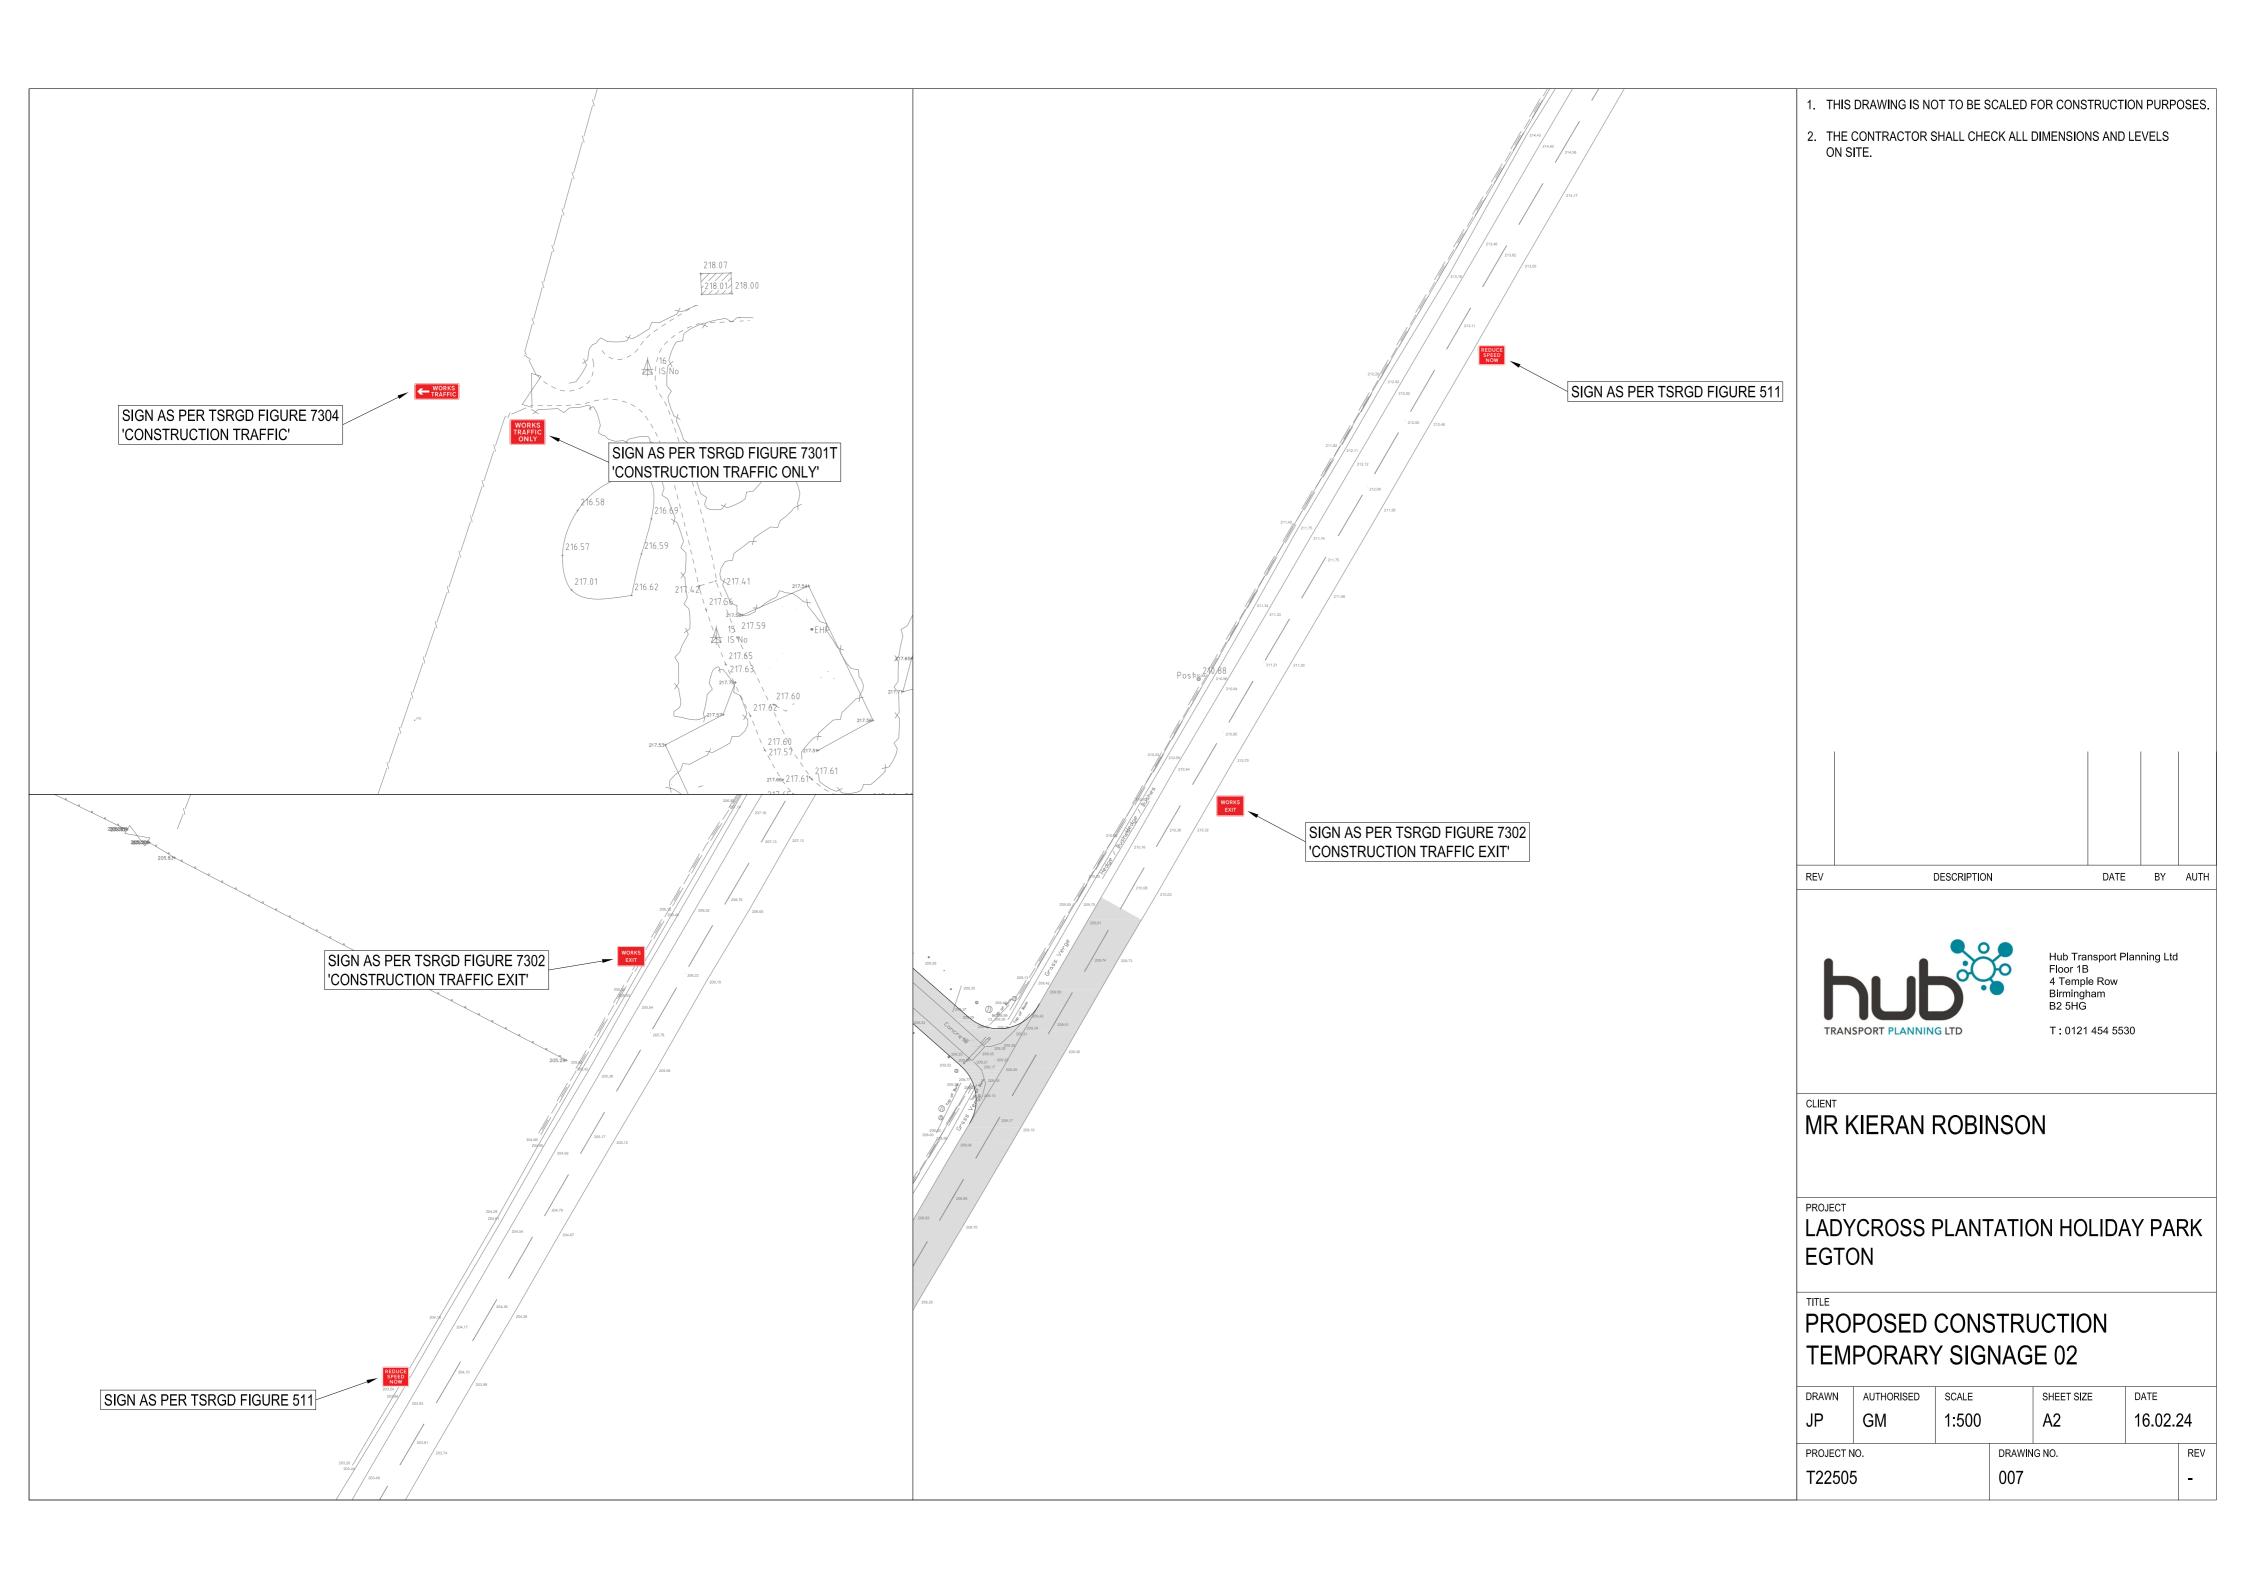

#### **Construction Traffic Access & Egress**

- 2.1 The main vehicular access to the park will be utilised for the construction traffic access; however, there will be a one-way system in place within the park, to ensure that all construction traffic utilises the consented road to the south to leave site.
- 2.2 Temporary internal signage will be in place to ensure that only construction traffic accesses the area of the site being restructured, whilst temporary advanced warning signage will also be in place on the main road to ensure that other drivers are aware that both the holiday park entrance and the consented road to the south will be used by construction traffic.
- 2.3 All signage will be provided in accordance with the Traffic Signs Manual and Traffic Signs & General Directions (2016); the proposed one-way route is shown on drawing **T22505.005**, whilst the temporary signage arrangements are shown on drawings **T22505.006** and **007**.