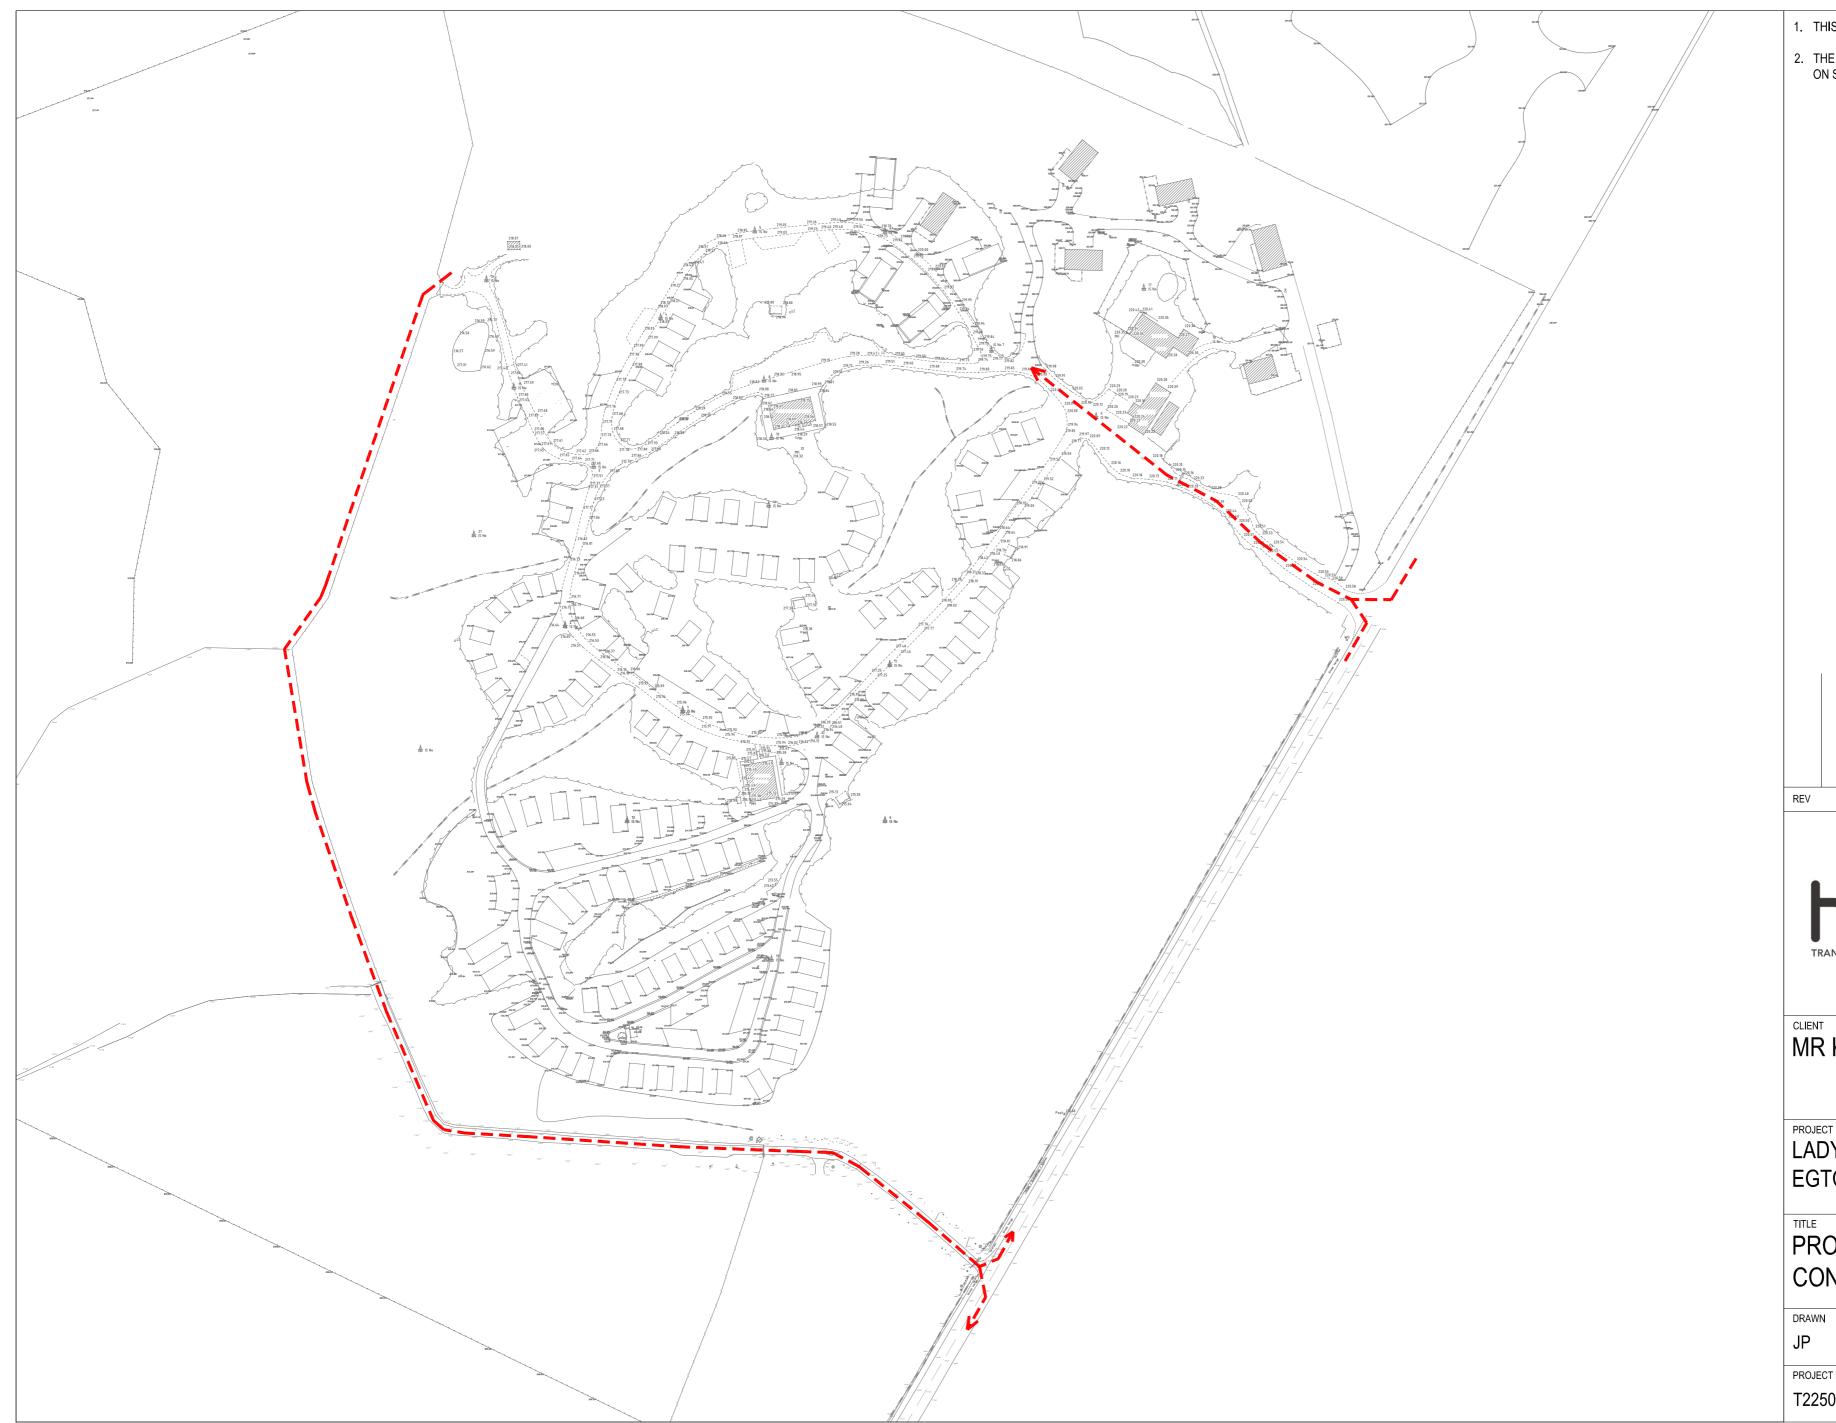

#### **Construction Traffic Access & Egress**

- 2.1 The main vehicular access to the park will be utilised for the construction traffic access; however, there will be a one-way system in place within the park, to ensure that all construction traffic utilises the consented road to the south to leave site.
- 2.2 Temporary internal signage will be in place to ensure that only construction traffic accesses the area of the site being restructured, whilst temporary advanced warning signage will also be in place on the main road to ensure that other drivers are aware that both the holiday park entrance and the consented road to the south will be used by construction traffic.
- 2.3 All signage will be provided in accordance with the Traffic Signs Manual and Traffic Signs & General Directions (2016); the proposed one-way route is shown on drawing **T22505.005**, whilst the temporary signage arrangements are shown on drawings **T22505.006** and **007**.

## PROPOSED ONE-WAY CONSTRUCTION ACCESS ROUTE

|             | DRAWN  | AUTHORISED | SCALE  |     | SHEET SIZE | DATE   |    |
|-------------|--------|------------|--------|-----|------------|--------|----|
|             | JP     | GM         | 1:1250 |     | A2         | 16.02. | 24 |
| PROJECT NO. |        | DRAWIN     | G NO.  |     | REV        |        |    |
|             | T22505 |            |        | 005 |            | -      |    |
|             |        |            |        |     |            |        |    |