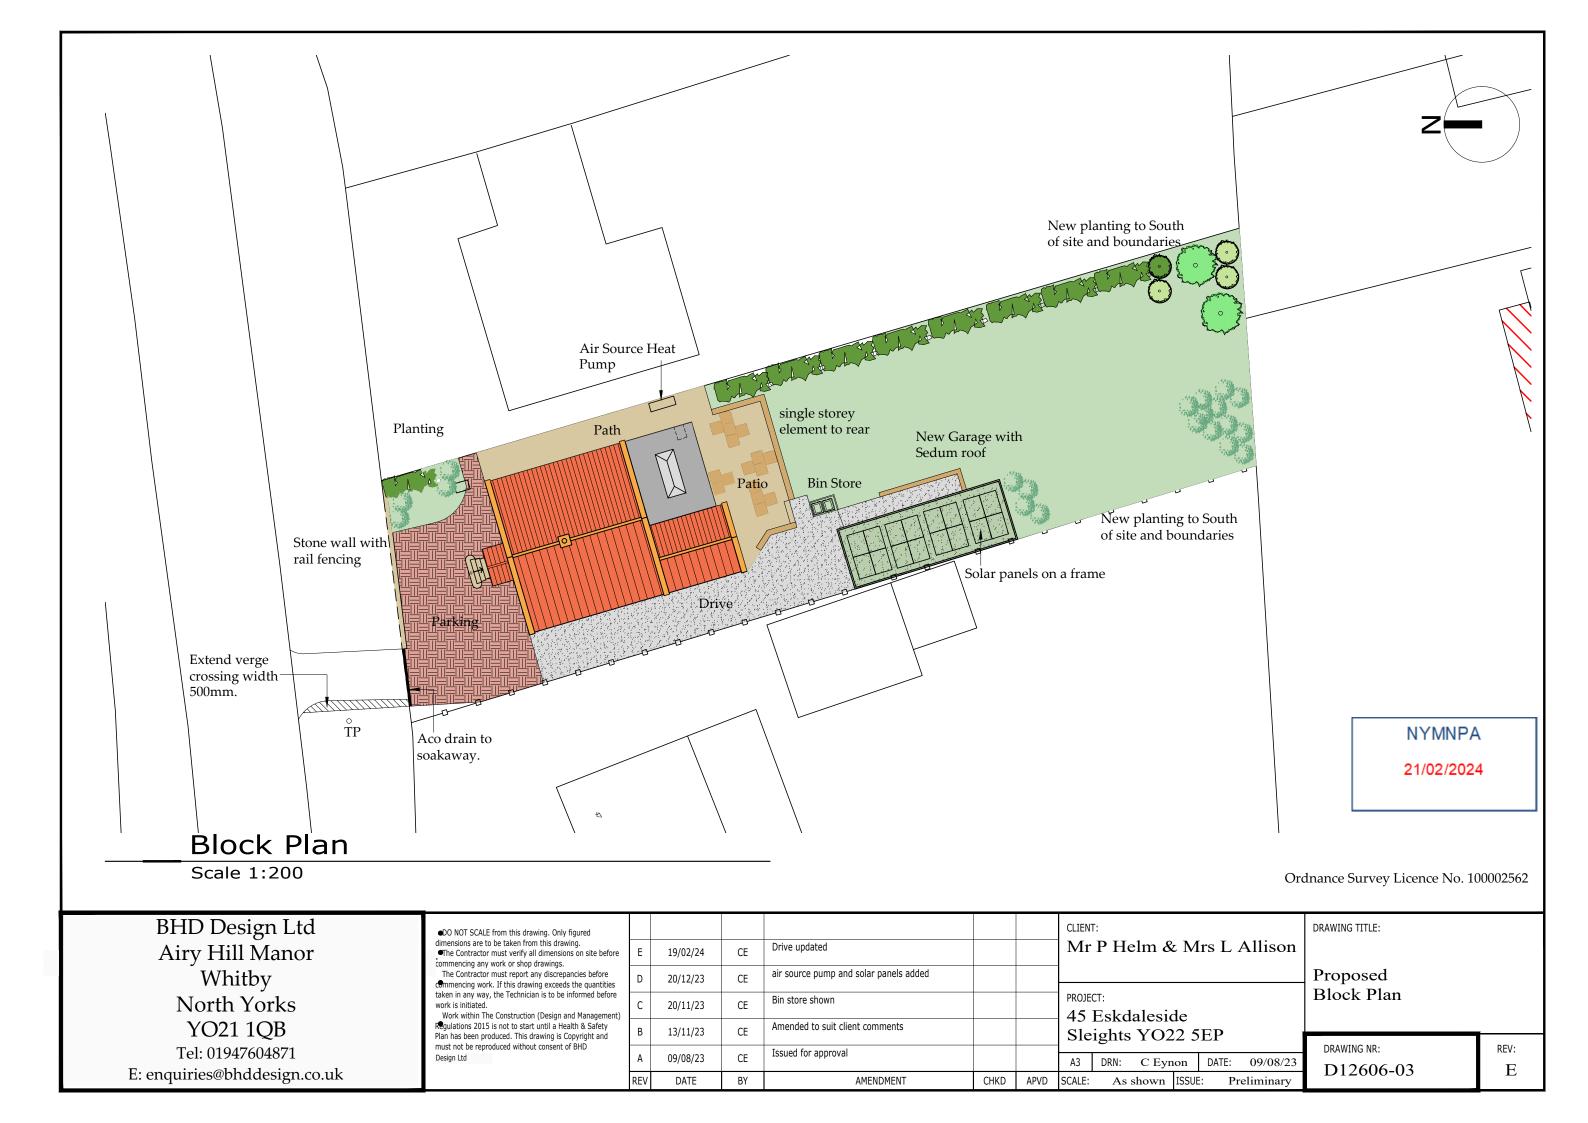

|     |          |    |                     |      |      |        | CLIENT: Mr P Helm & Mrs L Allison  PROJECT: 45 Eskdaleside Sleights YO22 5EP |       |       |       |           |         |
|-----|----------|----|---------------------|------|------|--------|------------------------------------------------------------------------------|-------|-------|-------|-----------|---------|
|     |          |    |                     |      |      | 1111   |                                                                              |       |       |       |           |         |
|     |          |    |                     |      |      |        |                                                                              |       |       |       |           |         |
| В   | 19/02/24 | CE | Drive updated       |      |      | _      |                                                                              |       |       |       |           |         |
| Α   | 09/08/23 | CE | Issued for approval |      |      | A3     | DRN:                                                                         | C Eyn | ion   | DATE: | 09/08/23  | DR<br>D |
| REV | DATE     | BY | AMENDMENT           | CHKD | APVD | SCALE: | As s                                                                         | hown  | ISSUE | : Pr  | eliminary | ב       |

lock Plan

DRAWING NR: REV: В D12606-02