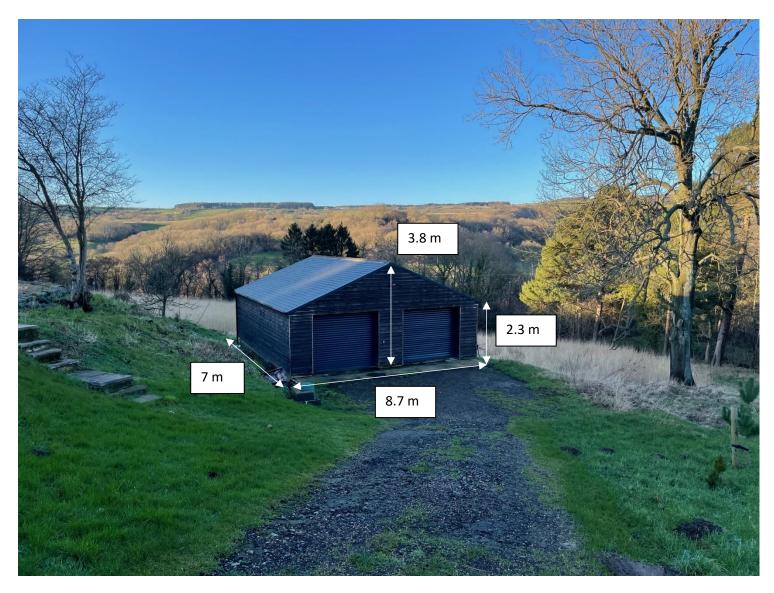

**Dwg 01 – Grooms Cottage, Grosmont** 

NYMNPA

13/02/2024

**Notes:** Dark stained horizontal timber boarding under grey slate roof.

Scale: As shown (metres).

**Notes:** Dark stained horizontal timber boarding under grey slate roof.

Scale: As shown (metres).