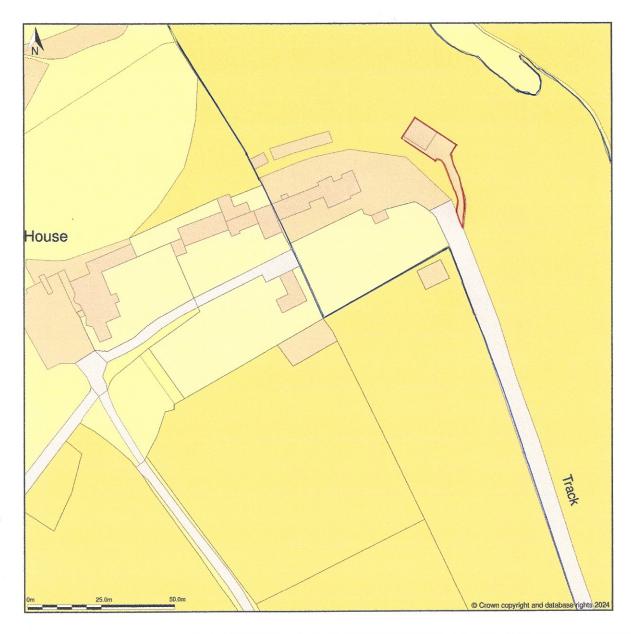

## Grooms Cottage, Eskdaleside, Grosmont, Whitby, North Yorkshire, YO22 5PT

Location Plan shows area bounded by: 483034.38, 505418.75 483234.38, 505618.75 (at a scale of 1:1250), OSGridRef: NZ8313 551. The representation of a road, track or path is no evidence of a right of way. The representation of features as lines is no evidence of a property boundary.

Produced on 7th Feb 2024 from the Ordnance Survey National Geographic Database and incorporating surveyed revision available at this date. Reproduction in whole or part is prohibited without the prior permission of Ordnance Survey. © Crown copyright 2024. Supplied by www.buyaplan.co.uk a licensed Ordnance Survey partner (100053143). Unique plan reference: #00877417-751E8C.