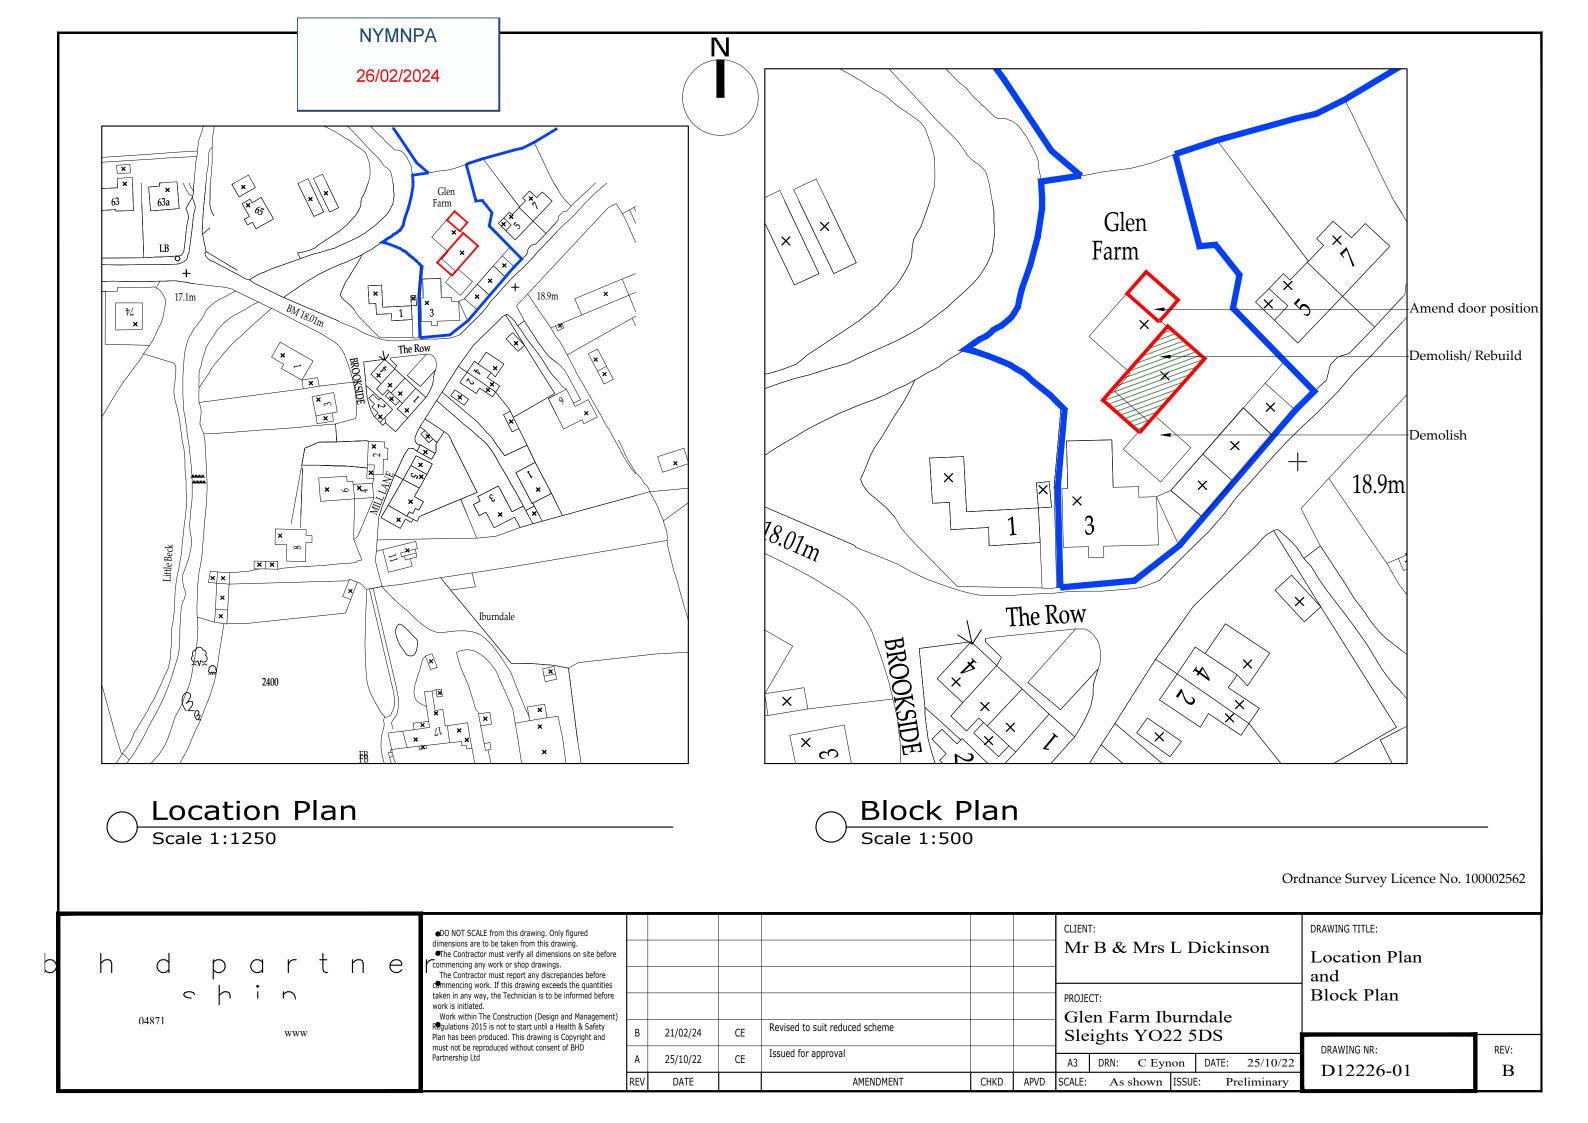

NYMNPA

26/02/2024

| <ul> <li>Steel profiled sheet to match existing - infill</li> <li>Single door</li> </ul> | regul<br>been<br>repro<br><u>CDM</u><br>Contr<br>from<br>Contr<br>client<br>Ensu                                                                                                                                     | echnician is to<br>within the co<br>ations 2015 is<br>produced. Th<br>duced without<br>Regulations<br>actor must no<br>Principle Desi<br>actor must ag<br>prior to com | ng exceec<br>be inform<br>nstruction<br>s not to st<br>is drawing<br>t consent<br>bt start wi<br>gner. If u<br>gree the 'I<br>menceme<br>under CDI | any discrepancies be<br>ds the quantities take<br>med before work is in<br>n (design and manag<br>art until a health & s<br>g is copyright and mu<br>of BHD Design Ltd.<br>ithout 'Pre Constructi<br>insure contact BHD.<br>Principle Contractor'<br>nt of the works.<br>M2015 regulations th | n in any way,<br>itiated.<br>ement)<br>afety plan has<br>ust not be<br>on Information'<br>roll with the |  |
|------------------------------------------------------------------------------------------|----------------------------------------------------------------------------------------------------------------------------------------------------------------------------------------------------------------------|------------------------------------------------------------------------------------------------------------------------------------------------------------------------|----------------------------------------------------------------------------------------------------------------------------------------------------|-----------------------------------------------------------------------------------------------------------------------------------------------------------------------------------------------------------------------------------------------------------------------------------------------|---------------------------------------------------------------------------------------------------------|--|
|                                                                                          |                                                                                                                                                                                                                      |                                                                                                                                                                        |                                                                                                                                                    |                                                                                                                                                                                                                                                                                               |                                                                                                         |  |
| ng covered area retained<br>— Existing tractor shed retained                             |                                                                                                                                                                                                                      | Drawing for Planning and<br>Client consideration only                                                                                                                  |                                                                                                                                                    |                                                                                                                                                                                                                                                                                               |                                                                                                         |  |
|                                                                                          |                                                                                                                                                                                                                      |                                                                                                                                                                        |                                                                                                                                                    |                                                                                                                                                                                                                                                                                               |                                                                                                         |  |
|                                                                                          | C 20/02/24 CE Revised to suit planner comments<br>B 03/12/24 CE Added Detail<br>A 04/12/23 CE Issued for approval<br>REV DATE BY AMENDMENT<br>BHD Design Ltd<br>Airy Hill Manor<br>Whitby<br>North Yorks<br>YO21 1QB |                                                                                                                                                                        |                                                                                                                                                    |                                                                                                                                                                                                                                                                                               |                                                                                                         |  |
| PA<br>24                                                                                 | CLIENT:<br>Mr B & Mrs L Dickinson<br>PROJECT:<br>Glen Farm Iburndale<br>Sleights YO22 5DS<br>Drawing:<br>Proposed Plan<br>and Elevation                                                                              |                                                                                                                                                                        |                                                                                                                                                    |                                                                                                                                                                                                                                                                                               |                                                                                                         |  |
|                                                                                          | DRAWIN<br>DRAWN:<br>SCALE @<br>DRAWING                                                                                                                                                                               | G STATUS:<br>C Eynon<br>SIZE:<br>1:100@ A                                                                                                                              | Prel                                                                                                                                               | Duildings<br>iminary<br>CHECKED:<br>N I D<br>DATE:<br>04/1                                                                                                                                                                                                                                    | uffield<br>2/23<br>REV:<br>C                                                                            |  |