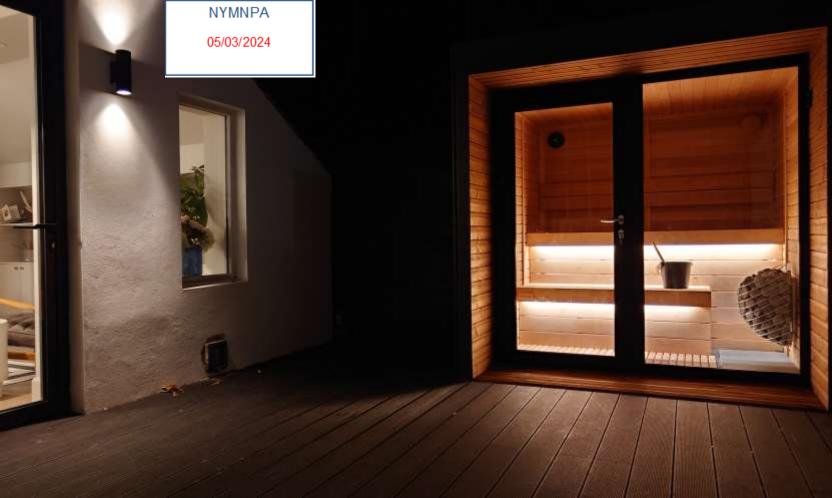

Thermometer

Timer

HUUM drop 9kW electric heater

55kg stones

Wi-Fi and UKU external control

Lahti- outdoor sauna with full front glazing and decked area at the front.

Fitted with electric HUUM heater with WiFi control and external UKU unit.