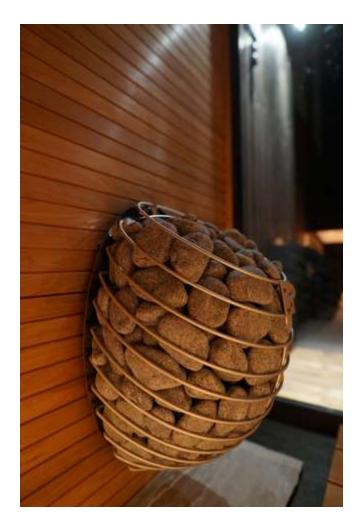

### **ELECTRIC HEATER**

HUUM drop 9kW 55kg stones UKU unit and WiFi control

Warm white under-bench sauna LED lights remote controlled

Timer
Bucket
Ladle
Thermometer
TIKKURILA sauna treatment

Thermometer

Timer

HUUM drop 9kW electric heater

55kg stones

Wi-Fi and UKU external control

Lahti- outdoor sauna with full front glazing and decked area at the front.

Fitted with electric HUUM heater with WiFi control and external UKU unit.