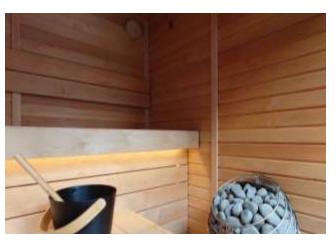

### **ELECTRIC HEATER**

HUUM drop 9kW 55kg stones UKU unit and WiFi control

Warm white under-bench sauna LED lights remote controlled

Timer
Bucket
Ladle
Thermometer
TIKKURILA sauna treatment

#### **LAHTI 227X227**

Thermo-aspen interior throughout Bench layout according to floor-plan Full bench skirting

Warm white under-bench LED lights, remote controlled

Back-rest

lift-able wooden floor mat

Tikkurila oil treatment throughout the interior

Thermometer

Timer

HUUM drop 9kW electric heater

55kg stones

Wi-Fi and UKU external control

Lahti- outdoor sauna with full front glazing and decked area at the front.

Fitted with electric HUUM heater with WiFi control and external UKU unit.