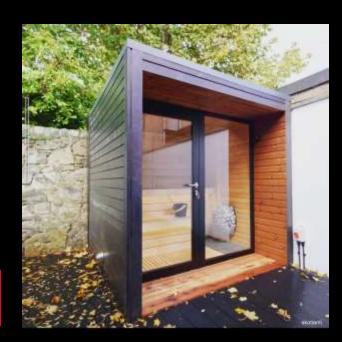

## LAHTI

Aluminium framed glass front

Thermo Aspen interior

## Exterior Thermopine cladding by RUSSWOOD

Valtti black

Thermometer

Timer

HUUM drop 9kW electric heater

55kg stones

Wi-Fi and UKU external control

Lahti- outdoor sauna with full front glazing and decked area at the front.

Fitted with electric HUUM heater with WiFi control and external UKU unit.