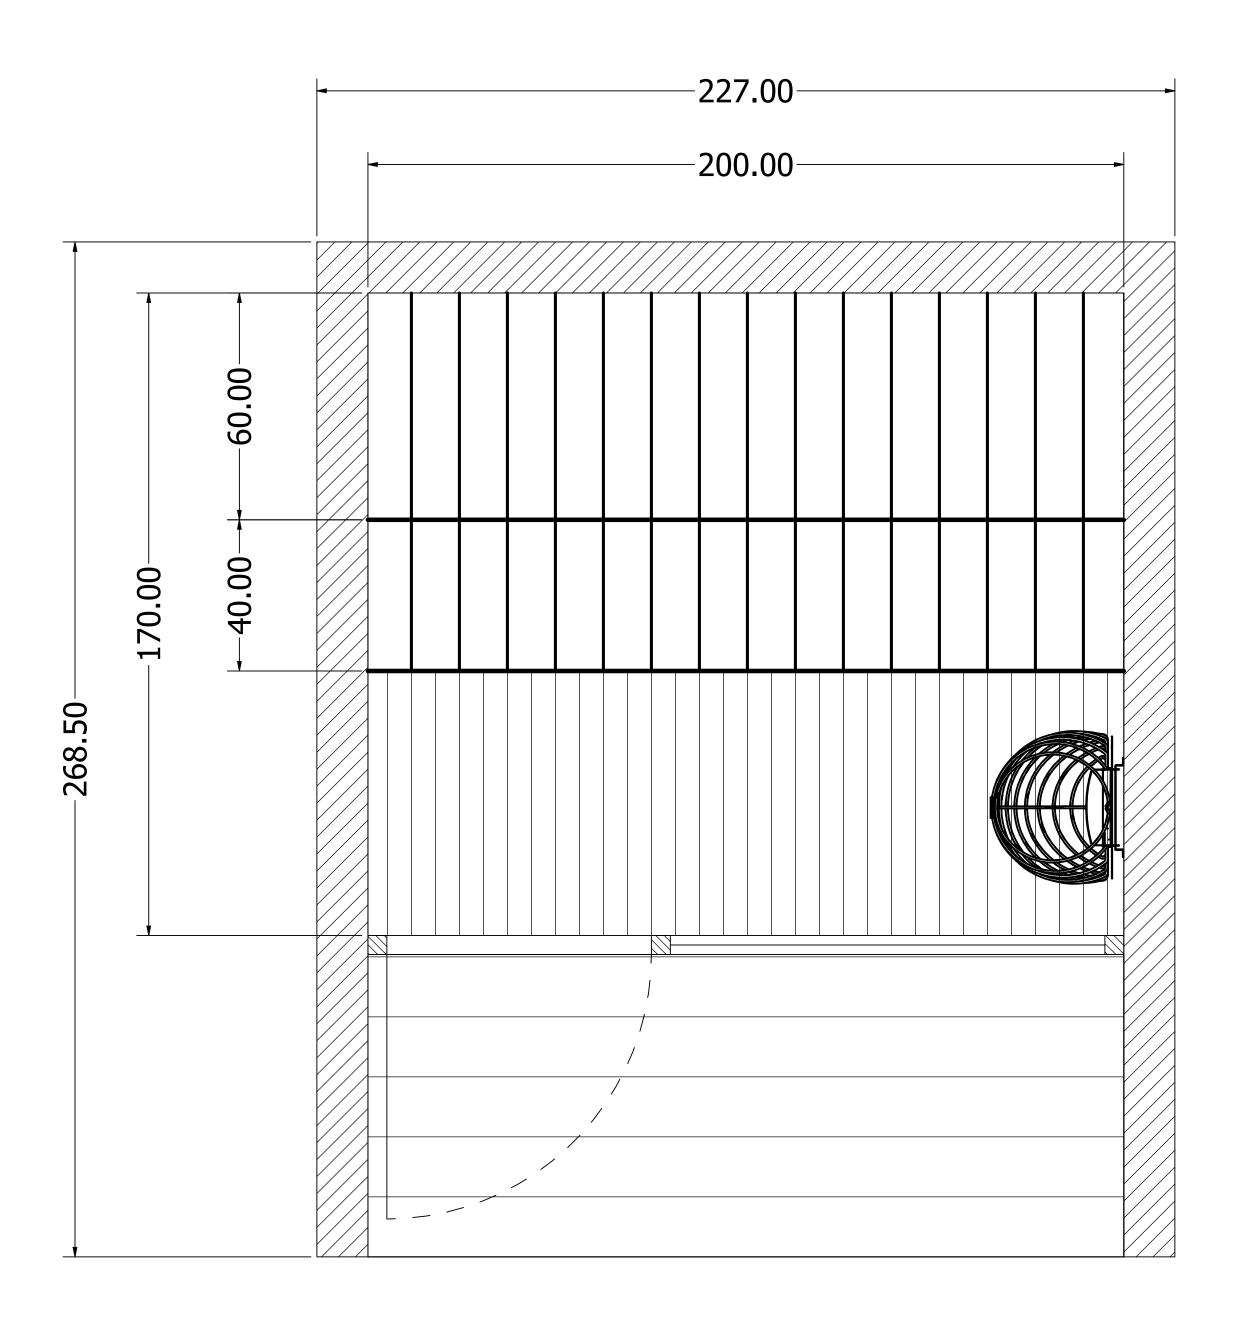

#### **LAHTI 227X227**

Thermo-aspen interior throughout Bench layout according to floor-plan Full bench skirting

Warm white under-bench LED lights, remote controlled

Back-rest

lift-able wooden floor mat

Tikkurila oil treatment throughout the interior

Vapour barrier and insulation throughout walls, ceiling and floor

EPDM rubber roof with trims

Thermopine exterior cladding coated in black TIKKURILA

Aluminium framed front fully glazed

Door lock

Thermopine porch area Bucket & ladle

Thermometer

Timer

HUUM drop 9kW electric heater

55kg stones

Wi-Fi and UKU external control

Lahti- outdoor sauna with full front glazing and decked area at the front.

Fitted with electric HUUM heater with WiFi control and external UKU unit.