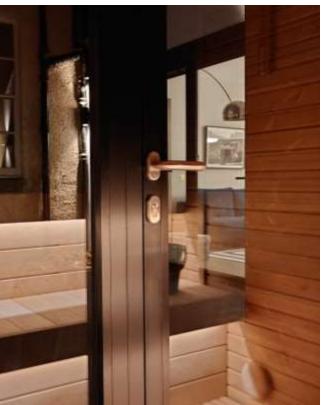

Vapour barrier and insulation throughout walls, ceiling and floor

EPDM rubber roof with trims

Thermopine exterior cladding coated in black TIKKURILA

Aluminium framed front fully glazed

Door lock

Thermopine porch area Bucket & ladle

## LAHTI

Aluminium framed glass front

Thermo Aspen interior