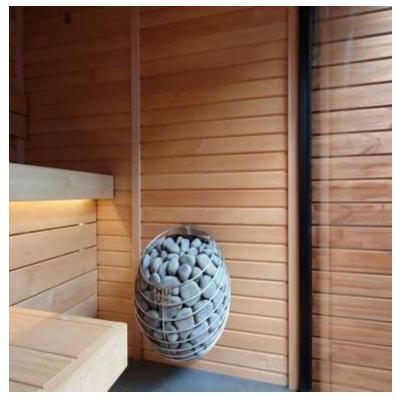

### **ELECTRIC HEATER**

HUUM drop 9kW 55kg stones UKU unit and WiFi control

Warm white under-bench sauna LED lights remote controlled

Timer
Bucket
Ladle
Thermometer
TIKKURILA sauna treatment

#### **LAHTI 227X227**

Thermo-aspen interior throughout Bench layout according to floor-plan Full bench skirting

Warm white under-bench LED lights, remote controlled

Back-rest

lift-able wooden floor mat

Tikkurila oil treatment throughout the interior

Thermometer

Timer

HUUM drop 9kW electric heater

55kg stones

Wi-Fi and UKU external control

Lahti- outdoor sauna with full front glazing and decked area at the front.

Fitted with electric HUUM heater with WiFi control and external UKU unit.