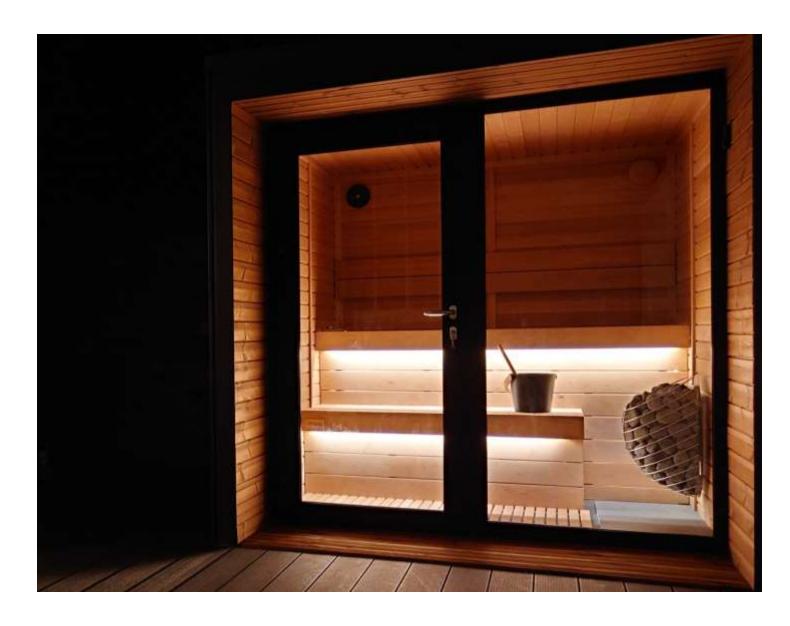

### **ELECTRIC HEATER**

HUUM drop 9kW 55kg stones UKU unit and WiFi control

Warm white under-bench sauna LED lights remote controlled

Timer
Bucket
Ladle
Thermometer
TIKKURILA sauna treatment

#### **LAHTI 227X227**

Thermo-aspen interior throughout Bench layout according to floor-plan Full bench skirting

Warm white under-bench LED lights, remote controlled

Back-rest

lift-able wooden floor mat

Tikkurila oil treatment throughout the interior