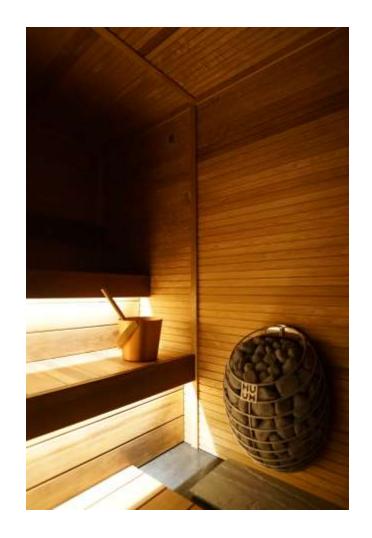

### **ELECTRIC HEATER**

HUUM drop 9kW 55kg stones UKU unit and WiFi control

Warm white under-bench sauna LED lights remote controlled

Timer
Bucket
Ladle
Thermometer
TIKKURILA sauna treatment

Thermometer

Timer

HUUM drop 9kW electric heater

55kg stones

Wi-Fi and UKU external control

Lahti- outdoor sauna with full front glazing and decked area at the front.

Fitted with electric HUUM heater with WiFi control and external UKU unit.