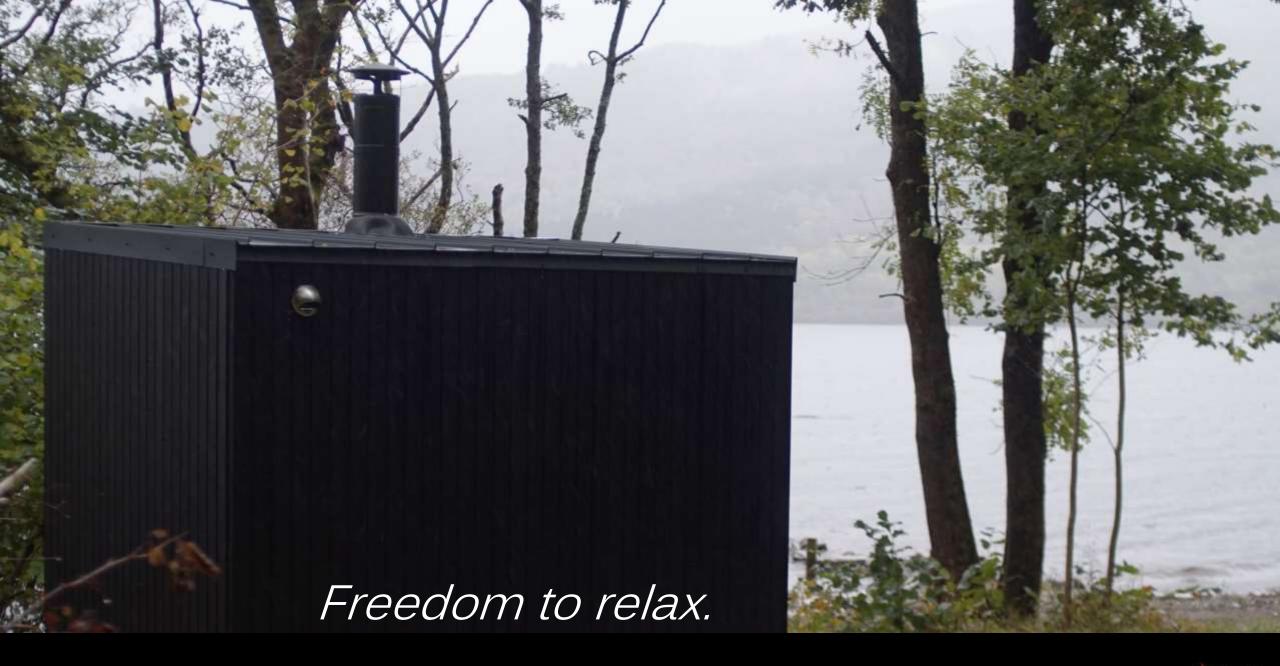

Thermometer

Timer

HUUM drop 9kW electric heater

55kg stones

Wi-Fi and UKU external control

Lahti- outdoor sauna with full front glazing and decked area at the front.

Fitted with electric HUUM heater with WiFi control and external UKU unit.