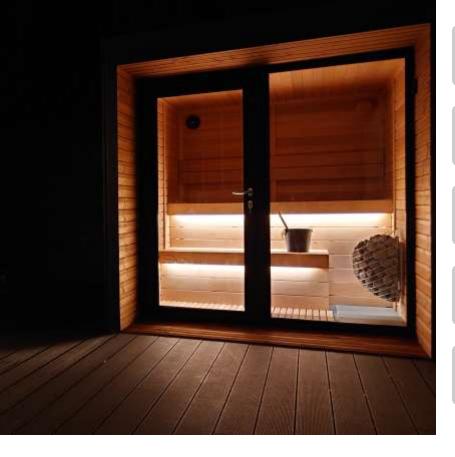

#### **LAHTI 227X227**

Thermo-aspen interior throughout Bench layout according to floor-plan Full bench skirting

Warm white under-bench LED lights, remote controlled

Back-rest

lift-able wooden floor mat

Tikkurila oil treatment throughout the interior

### **ELECTRIC HEATER**

HUUM drop 9kW 55kg stones UKU unit and WiFi control

Warm white under-bench sauna LED lights remote controlled

Timer
Bucket
Ladle
Thermometer
TIKKURILA sauna treatment