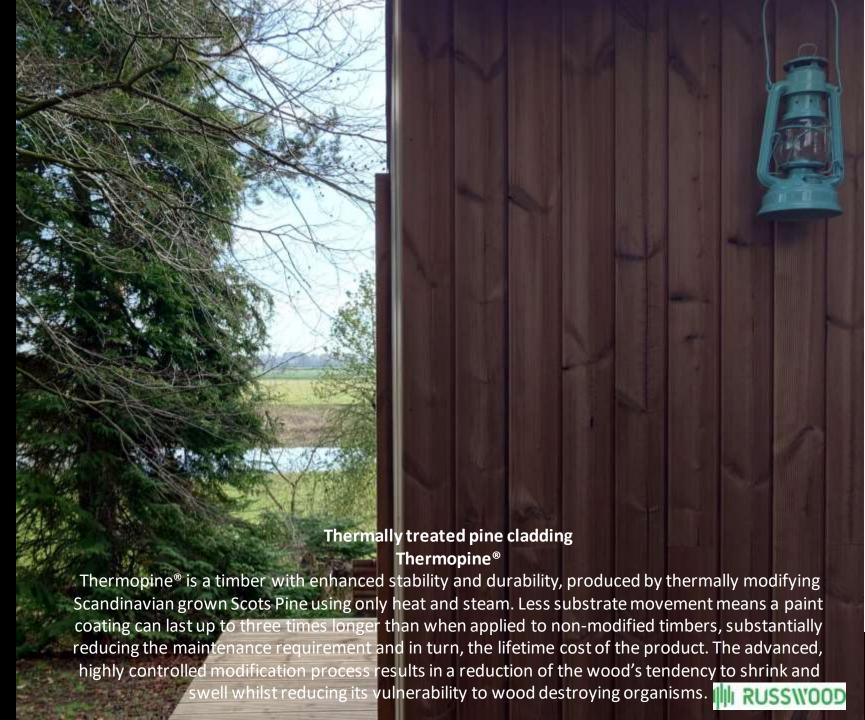

## Exterior Thermopine cladding by RUSSWOOD

Valtti black

Vapour barrier and insulation throughout walls, ceiling and floor

EPDM rubber roof with trims

Thermopine exterior cladding coated in black TIKKURILA

Aluminium framed front fully glazed

Door lock

Thermopine porch area Bucket & ladle