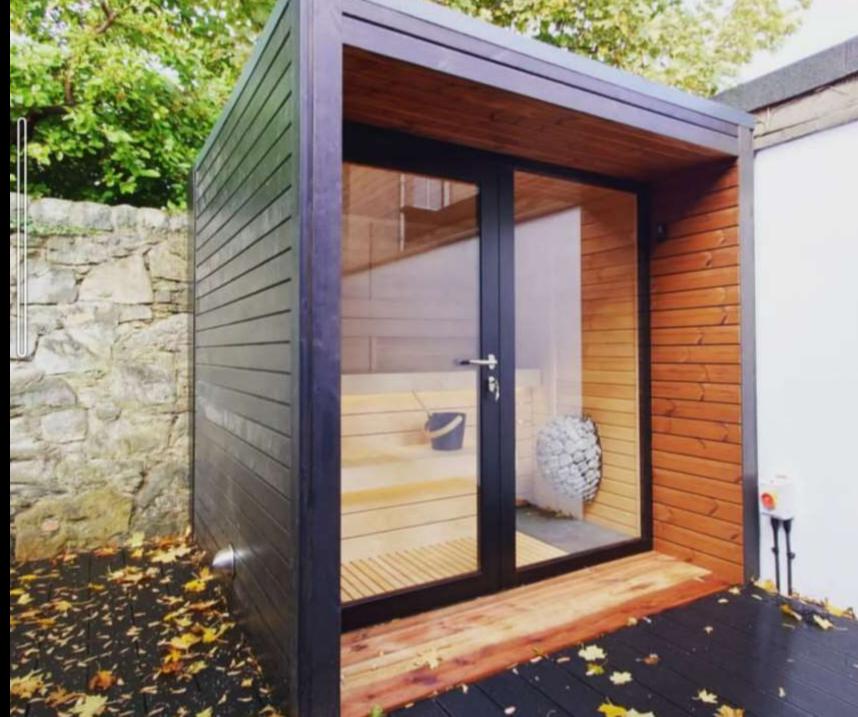

## Exterior Thermopine cladding by RUSSWOOD

Valtti black

#### **LAHTI 227X227**

Thermo-aspen interior throughout Bench layout according to floor-plan Full bench skirting

Warm white under-bench LED lights, remote controlled

Back-rest

lift-able wooden floor mat

Tikkurila oil treatment throughout the interior

Vapour barrier and insulation throughout walls, ceiling and floor

EPDM rubber roof with trims

Thermopine exterior cladding coated in black TIKKURILA

Aluminium framed front fully glazed

Door lock

Thermopine porch area Bucket & ladle

Thermometer

Timer

HUUM drop 9kW electric heater

55kg stones

Wi-Fi and UKU external control

Lahti- outdoor sauna with full front glazing and decked area at the front.

Fitted with electric HUUM heater with WiFi control and external UKU unit.