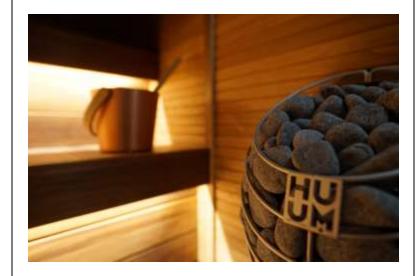

### **ELECTRIC HEATER**

HUUM drop 9kW 55kg stones UKU unit and WiFi control

Warm white under-bench sauna LED lights remote controlled

Timer
Bucket
Ladle
Thermometer
TIKKURILA sauna treatment

Thermometer

Timer

HUUM drop 9kW electric heater

55kg stones

Wi-Fi and UKU external control

Lahti- outdoor sauna with full front glazing and decked area at the front.

Fitted with electric HUUM heater with WiFi control and external UKU unit.