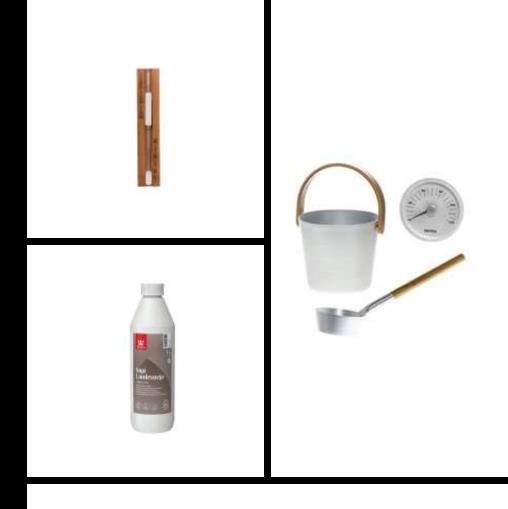

### **ELECTRIC HEATER**

HUUM drop 9kW 55kg stones UKU unit and WiFi control

Warm white under-bench sauna LED lights remote controlled

Timer
Bucket
Ladle
Thermometer
TIKKURILA sauna treatment

Vapour barrier and insulation throughout walls, ceiling and floor

EPDM rubber roof with trims

Thermopine exterior cladding coated in black TIKKURILA

Aluminium framed front fully glazed

Door lock

Thermopine porch area Bucket & ladle

Thermometer

Timer

HUUM drop 9kW electric heater

55kg stones

Wi-Fi and UKU external control

Lahti- outdoor sauna with full front glazing and decked area at the front.

Fitted with electric HUUM heater with WiFi control and external UKU unit.