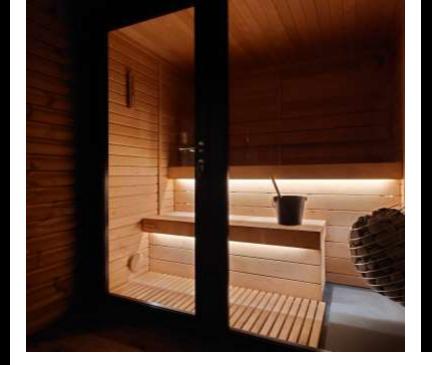

### **ELECTRIC HEATER**

HUUM drop 9kW 55kg stones UKU unit and WiFi control

Warm white under-bench sauna LED lights remote controlled

Timer
Bucket
Ladle
Thermometer
TIKKURILA sauna treatment

#### **LAHTI 227X227**

Thermo-aspen interior throughout Bench layout according to floor-plan Full bench skirting

Warm white under-bench LED lights, remote controlled

Back-rest

lift-able wooden floor mat

Tikkurila oil treatment throughout the interior