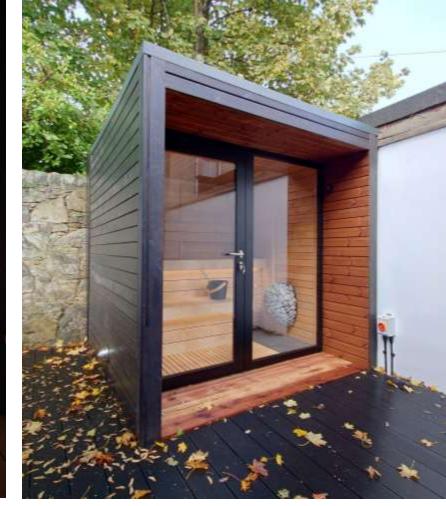

## Exterior Thermopine cladding by RUSSWOOD

Valtti black

Vapour barrier and insulation throughout walls, ceiling and floor

EPDM rubber roof with trims

Thermopine exterior cladding coated in black TIKKURILA

Aluminium framed front fully glazed

Door lock

Thermopine porch area Bucket & ladle