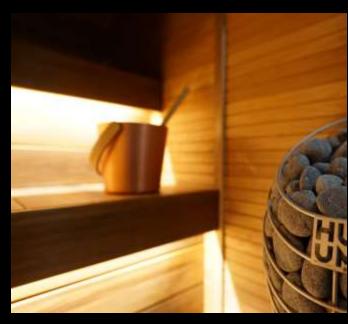

### **ELECTRIC HEATER**

HUUM drop 9kW 55kg stones UKU unit and WiFi control

Warm white under-bench sauna LED lights remote controlled

Timer
Bucket
Ladle
Thermometer
TIKKURILA sauna treatment

Thermometer

Timer

HUUM drop 9kW electric heater

55kg stones

Wi-Fi and UKU external control

Lahti- outdoor sauna with full front glazing and decked area at the front.

Fitted with electric HUUM heater with WiFi control and external UKU unit.