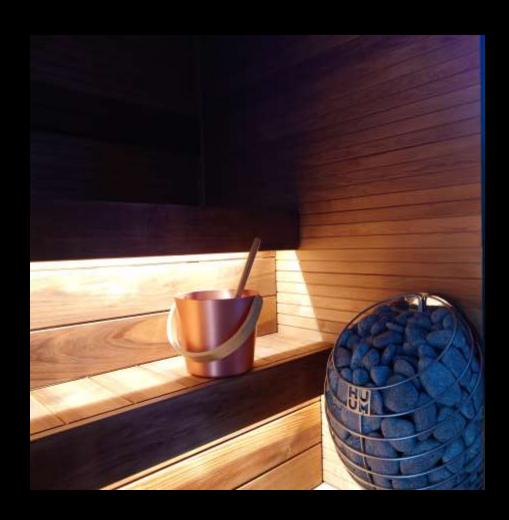

### **ELECTRIC HEATER**

HUUM drop 9kW 55kg stones UKU unit and WiFi control

Warm white under-bench sauna LED lights remote controlled

Timer
Bucket
Ladle
Thermometer
TIKKURILA sauna treatment

Thermometer

Timer

HUUM drop 9kW electric heater

55kg stones

Wi-Fi and UKU external control

Lahti- outdoor sauna with full front glazing and decked area at the front.

Fitted with electric HUUM heater with WiFi control and external UKU unit.