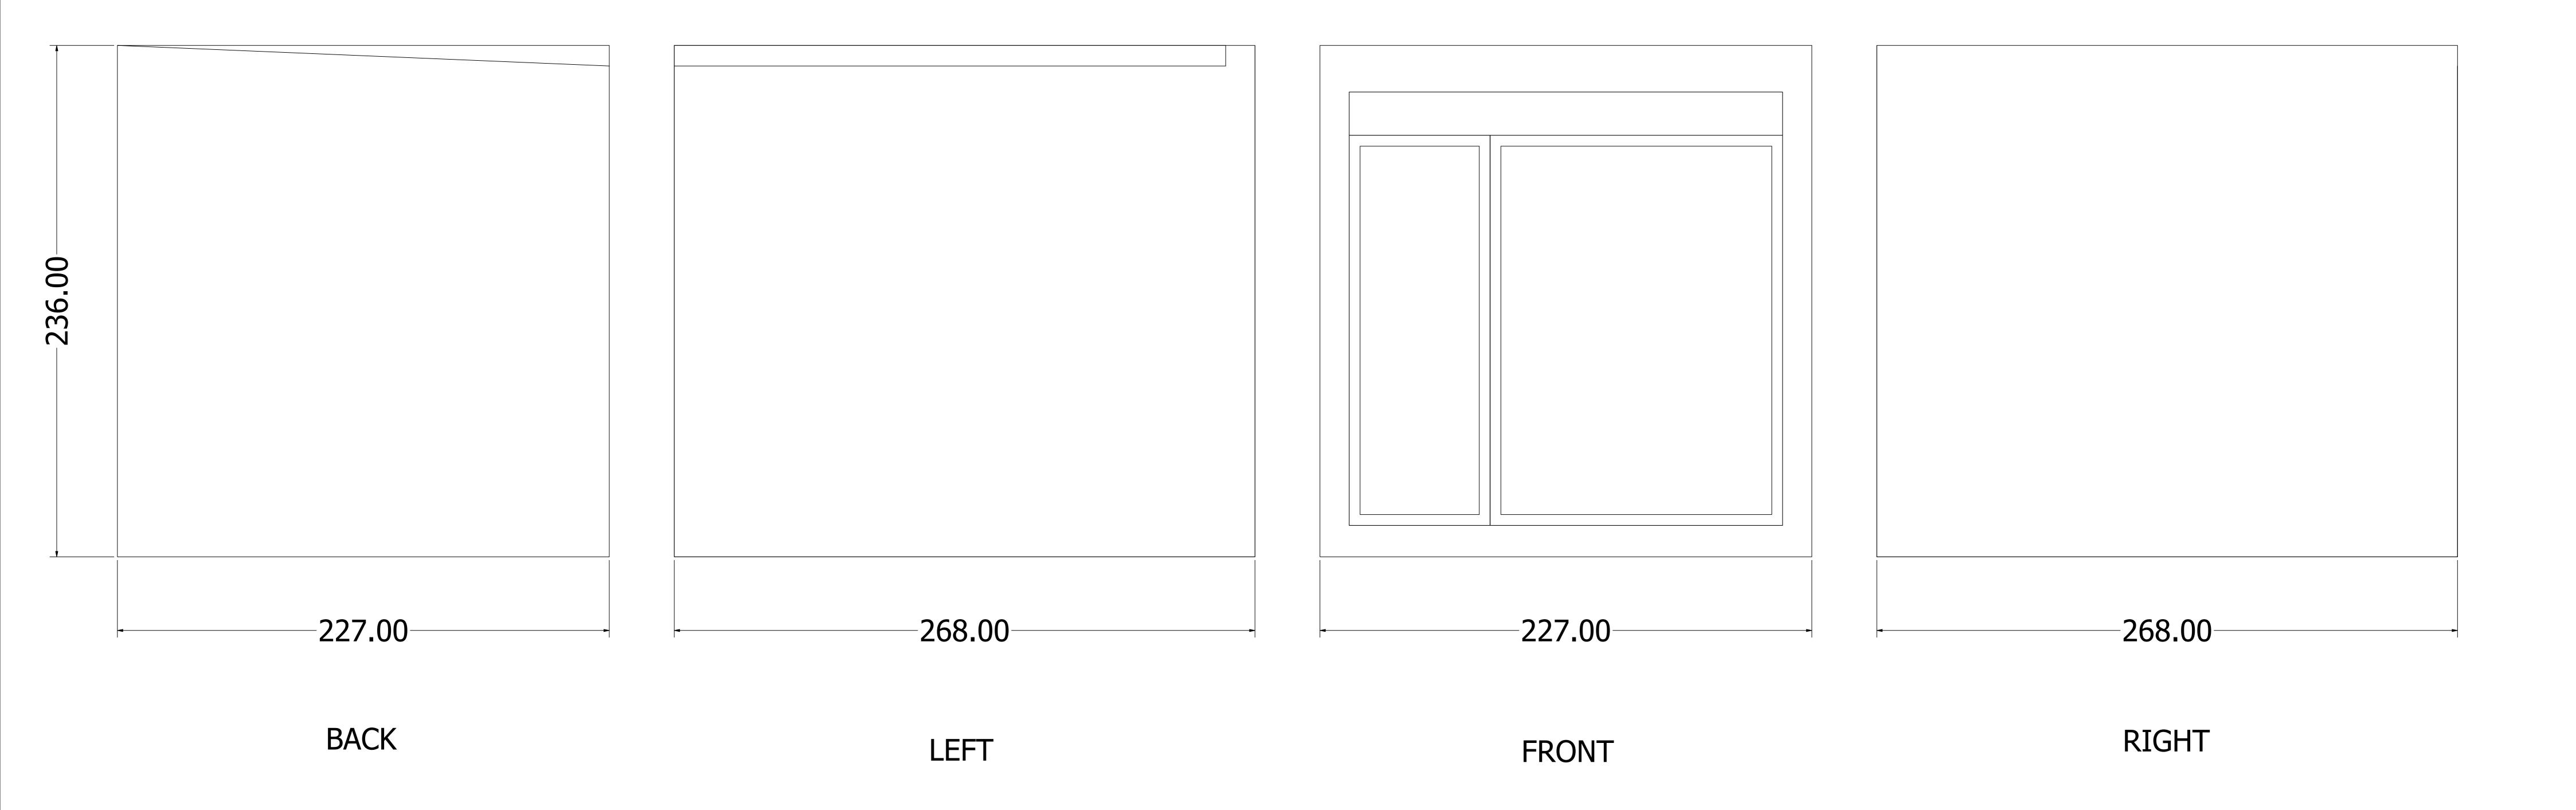

# LAHTI all-inclusive

#### **LAHTI 227X227**

Thermo-aspen interior throughout Bench layout according to floor-plan Full bench skirting

Warm white under-bench LED lights, remote controlled

Back-rest

lift-able wooden floor mat

Tikkurila oil treatment throughout the interior

Vapour barrier and insulation throughout walls, ceiling and floor

EPDM rubber roof with trims

Thermopine exterior cladding coated in black TIKKURILA

Aluminium framed front fully glazed

Door lock

Thermopine porch area Bucket & ladle

Thermometer

Timer

HUUM drop 9kW electric heater

55kg stones

Wi-Fi and UKU external control

Lahti- outdoor sauna with full front glazing and decked area at the front.

Fitted with electric HUUM heater with WiFi control and external UKU unit.