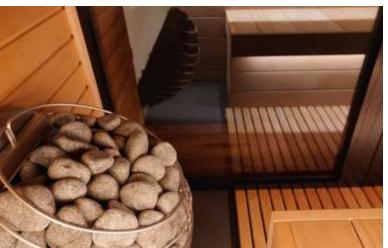

### **ELECTRIC HEATER**

HUUM drop 9kW 55kg stones UKU unit and WiFi control

Warm white under-bench sauna LED lights remote controlled

Timer
Bucket
Ladle
Thermometer
TIKKURILA sauna treatment

Thermometer

Timer

HUUM drop 9kW electric heater

55kg stones

Wi-Fi and UKU external control

Lahti- outdoor sauna with full front glazing and decked area at the front.

Fitted with electric HUUM heater with WiFi control and external UKU unit.