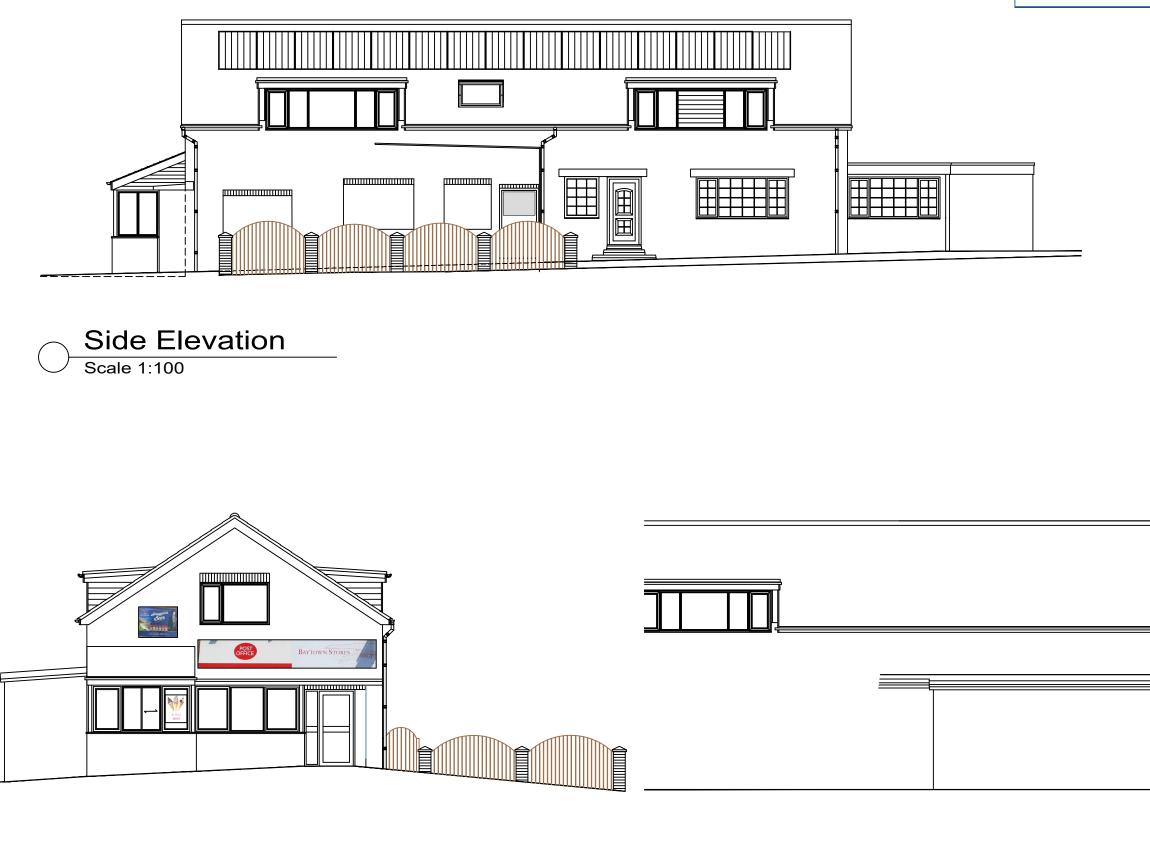

01/03/2024

Scale 1:100

```
Front Elevation (south west)
Scale 1:100
```

Side Elevation south east) Scale 1:100

Do not scale from this drawing, only figured dimensions are to be taken from this drawing. The contractor must verify all dimensions on site before commencing any work or shop drawings. The contractor must report any discrepancies before commencing work. If this drawing exceeds the quantities taken in any way, the technician is to be informed before work is initiated. Work within the construction (design and management) regulations 2015 is not to start until a health & safety plan has been produced. This drawing is copyright and must not be reproduced without consent of Arcane Design Studio REV DATE BY lient Mr. and Mrs.T. Parker oject BAYTOWN STORES, Station Road Robin Hood's Bay, YO22 4RA Proposed Store cale 1:100 @ A3 Date Dec /G No. 06 Revisio wn G.C. Checked ARCANE DESIGN STUDI Church View Egton North Yorkshire YO21 1UT