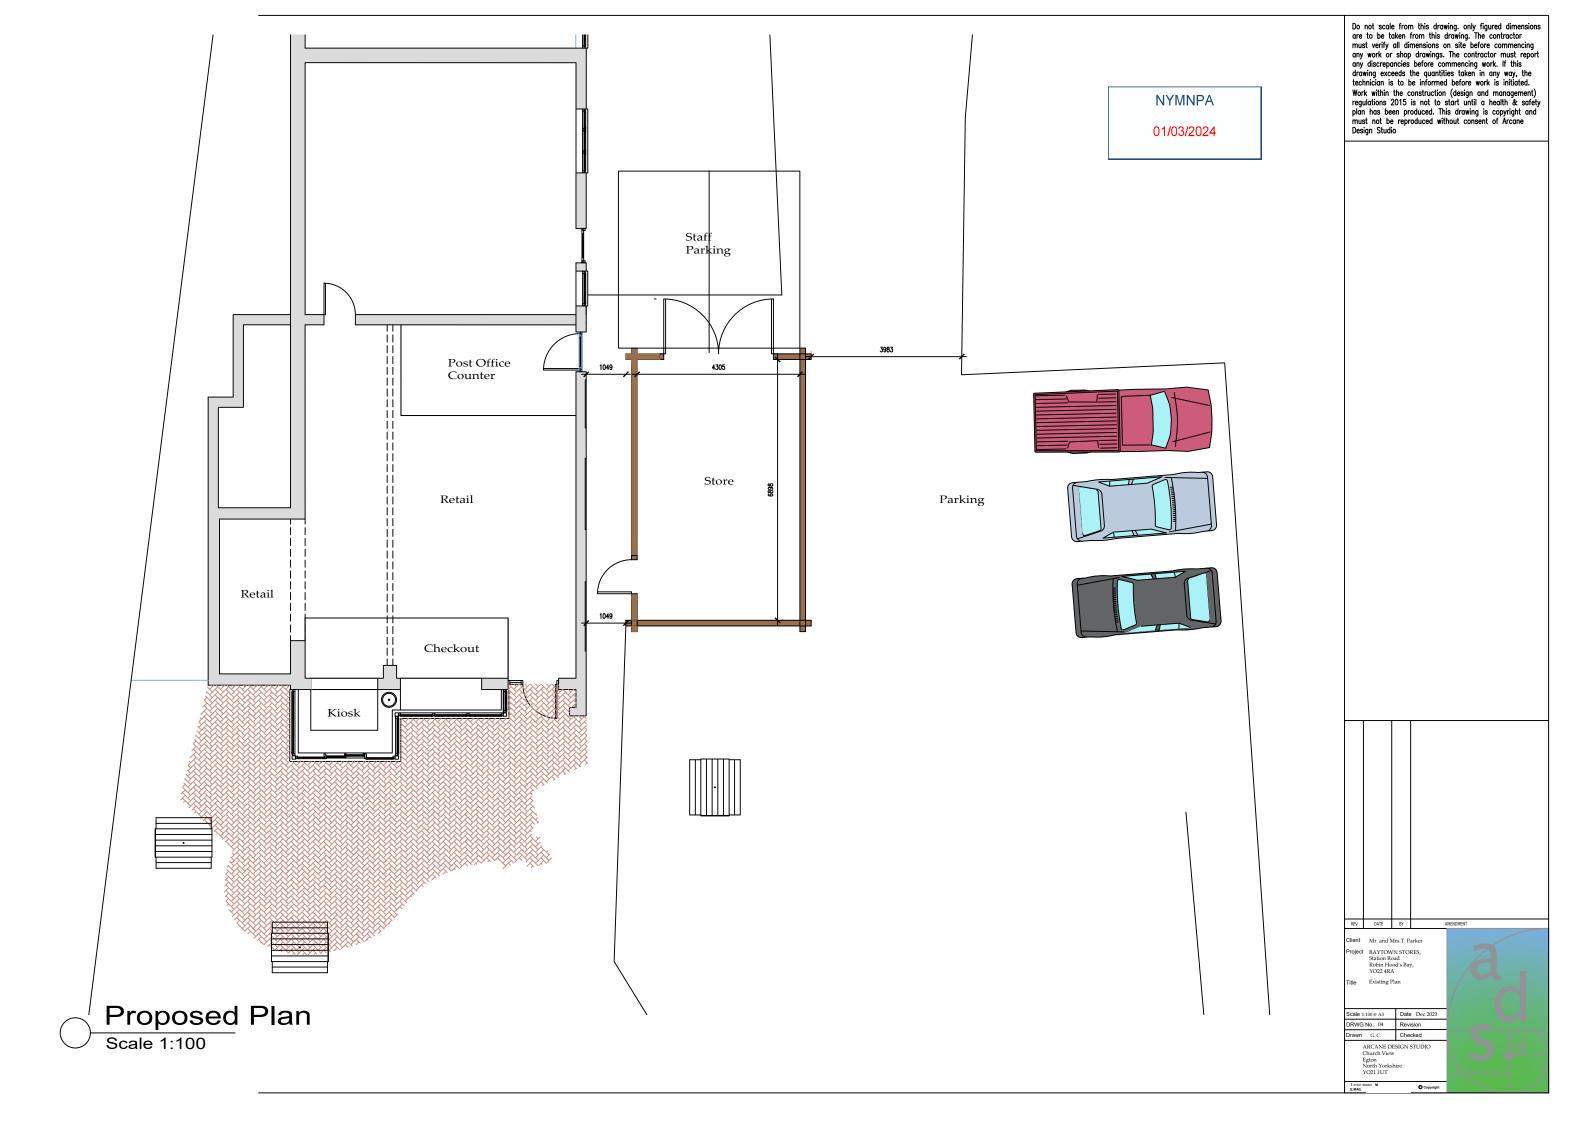

01/03/2024

Scale 1:100

```
Front Elevation (south west)
Scale 1:100
```

Side Elevation south east) Scale 1:100

Do not scale from this drawing, only figured dimensions are to be taken from this drawing. The contractor must verify all dimensions on site before commencing any work or shop drawings. The contractor must report any discrepancies before commencing work. If this drawing exceeds the quantities taken in any way, the technician is to be informed before work is initiated. Work within the construction (design and management) regulations 2015 is not to start until a health & safety plan has been produced. This drawing is copyright and must not be reproduced without consent of Arcane Design Studio REV DATE BY lient Mr. and Mrs.T. Parker oject BAYTOWN STORES, Station Road Robin Hood's Bay, YO22 4RA Proposed Store cale 1:100 @ A3 Date Dec /G No. 06 Revisio wn G.C. Checked ARCANE DESIGN STUDI Church View Egton North Yorkshire YO21 1UT