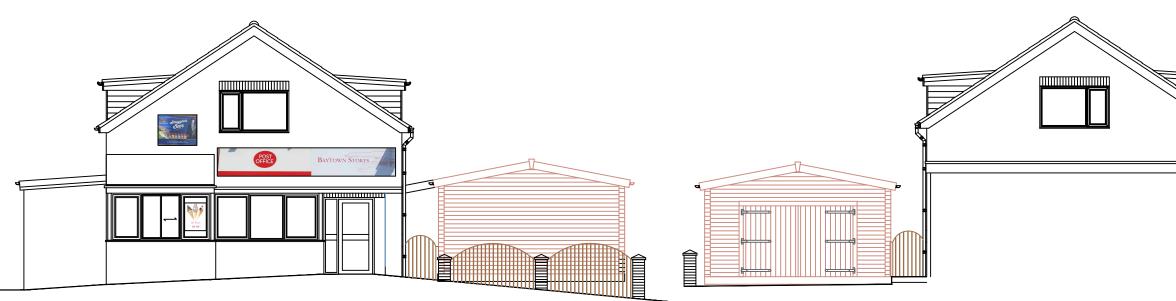

01/03/2024

Scale 1:100

```
Front Elevation (south west)
Scale 1:100
```

Side Elevation south east) Scale 1:100

Do not scale from this drawing, only figured dimensions are to be taken from this drawing. The contractor must verify all dimensions on site before commencing any work or shop drawings. The contractor must report any discrepancies before commencing work. If this drawing exceeds the quantities taken in any way, the technician is to be informed before work is initiated. Work within the construction (design and management) regulations 2015 is not to start until a health & safety plan has been produced. This drawing is copyright and must not be reproduced without consent of Arcane Design Studio REV DATE BY lient Mr. and Mrs.T. Parker oject BAYTOWN STORES, Station Road Robin Hood's Bay, YO22 4RA Proposed Store cale 1:100 @ A3 Date Dec /G No. 06 Revisio wn G.C. Checked ARCANE DESIGN STUDI Church View Egton North Yorkshire YO21 1UT