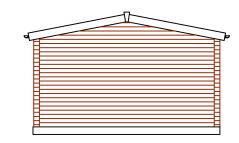

01/03/2024

Scale 1:100

```
Front Elevation (south west)
Scale 1:100
```

Side Elevation south east) Scale 1:100

Do not scale from this drawing, only figured dimensions are to be taken from this drawing. The contractor must verify all dimensions on site before commencing any work or shop drawings. The contractor must report any discrepancies before commencing work. If this drawing exceeds the quantities taken in any way, the technician is to be informed before work is initiated. Work within the construction (design and management) regulations 2015 is not to start until a health & safety plan has been produced. This drawing is copyright and must not be reproduced without consent of Arcane Design Studio REV DATE BY lient Mr. and Mrs.T. Parker oject BAYTOWN STORES, Station Road Robin Hood's Bay, YO22 4RA Proposed Store cale 1:100 @ A3 Date Dec /G No. 06 Revisio wn G.C. Checked ARCANE DESIGN STUDI Church View Egton North Yorkshire YO21 1UT