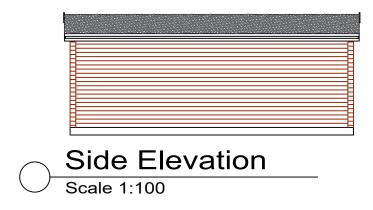

01/03/2024

Scale 1:100

```
Front Elevation (south west)
Scale 1:100
```

Side Elevation south east) Scale 1:100

Do not scale from this drawing, only figured dimensions are to be taken from this drawing. The contractor must verify all dimensions on site before commencing any work or shop drawings. The contractor must report any discrepancies before commencing work. If this drawing exceeds the quantities taken in any way, the technician is to be informed before work is initiated. Work within the construction (design and management) regulations 2015 is not to start until a health & safety plan has been produced. This drawing is copyright and must not be reproduced without consent of Arcane Design Studio REV DATE BY lient Mr. and Mrs.T. Parker oject BAYTOWN STORES, Station Road Robin Hood's Bay, YO22 4RA Proposed Store cale 1:100 @ A3 Date Dec /G No. 06 Revisio wn G.C. Checked ARCANE DESIGN STUDI Church View Egton North Yorkshire YO21 1UT