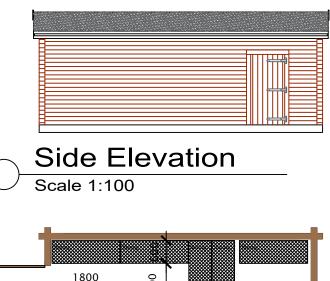

01/03/2024

Scale 1:100

```
Front Elevation (south west)
Scale 1:100
```

Side Elevation south east) Scale 1:100

Do not scale from this drawing, only figured dimensions are to be taken from this drawing. The contractor must verify all dimensions on site before commencing any work or shop drawings. The contractor must report any discrepancies before commencing work. If this drawing exceeds the quantities taken in any way, the technician is to be informed before work is initiated. Work within the construction (design and management) regulations 2015 is not to start until a health & safety plan has been produced. This drawing is copyright and must not be reproduced without consent of Arcane Design Studio REV DATE BY lient Mr. and Mrs.T. Parker oject BAYTOWN STORES, Station Road Robin Hood's Bay, YO22 4RA Proposed Store cale 1:100 @ A3 Date Dec /G No. 06 Revisio wn G.C. Checked ARCANE DESIGN STUDI Church View Egton North Yorkshire YO21 1UT