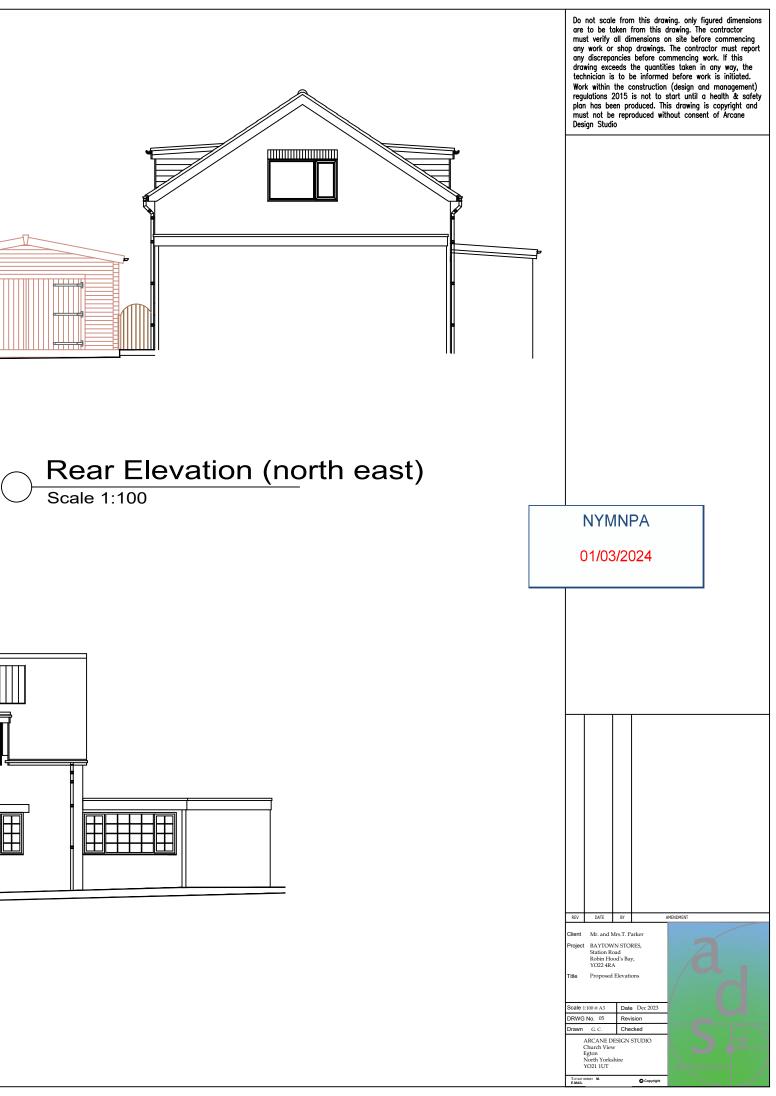

| North Yorkshire<br>YO21 IUT Architecture                                                                                                                                                                                                                                                                                                                                                                                                                                                                                                                                                                                                               |                                            |    |      | Architecture |





01/03/2024





Scale 1:100





```
Front Elevation (south west)
Scale 1:100
```





Side Elevation south east) Scale 1:100













Do not scale from this drawing, only figured dimensions are to be taken from this drawing. The contractor must verify all dimensions on site before commencing any work or shop drawings. The contractor must report any discrepancies before commencing work. If this drawing exceeds the quantities taken in any way, the technician is to be informed before work is initiated. Work within the construction (design and management) regulations 2015 is not to start until a health & safety plan has been produced. This drawing is copyright and must not be reproduced without consent of Arcane Design Studio REV DATE BY lient Mr. and Mrs.T. Parker oject BAYTOWN STORES, Station Road Robin Hood's Bay, YO22 4RA Proposed Store cale 1:100 @ A3 Date Dec /G N