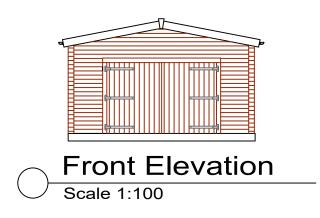

01/03/2024

Scale 1:100

```
Front Elevation (south west)
Scale 1:100
```

Side Elevation south east) Scale 1:100

Do not scale from this drawing, only figured dimensions are to be taken from this drawing. The contractor must verify all dimensions on site before commencing any work or shop drawings. The contractor must report any discrepancies before commencing work. If this drawing exceeds the quantities taken in any way, the technician is to be informed before work is initiated. Work within the construction (design and management) regulations 2015 is not to start until a health & safety plan has been produced. This drawing is copyright and must not be reproduced without consent of Arcane Design Studio REV DATE BY lient Mr. and Mrs.T. Parker oject BAYTOWN STORES, Station Road Robin Hood's Bay, YO22 4RA Proposed Store cale 1:100 @ A3 Date Dec /G No. 06 Revisio wn G.C. Checked ARCANE DESIGN STUDI Church View Egton North Yorkshire YO21 1UT