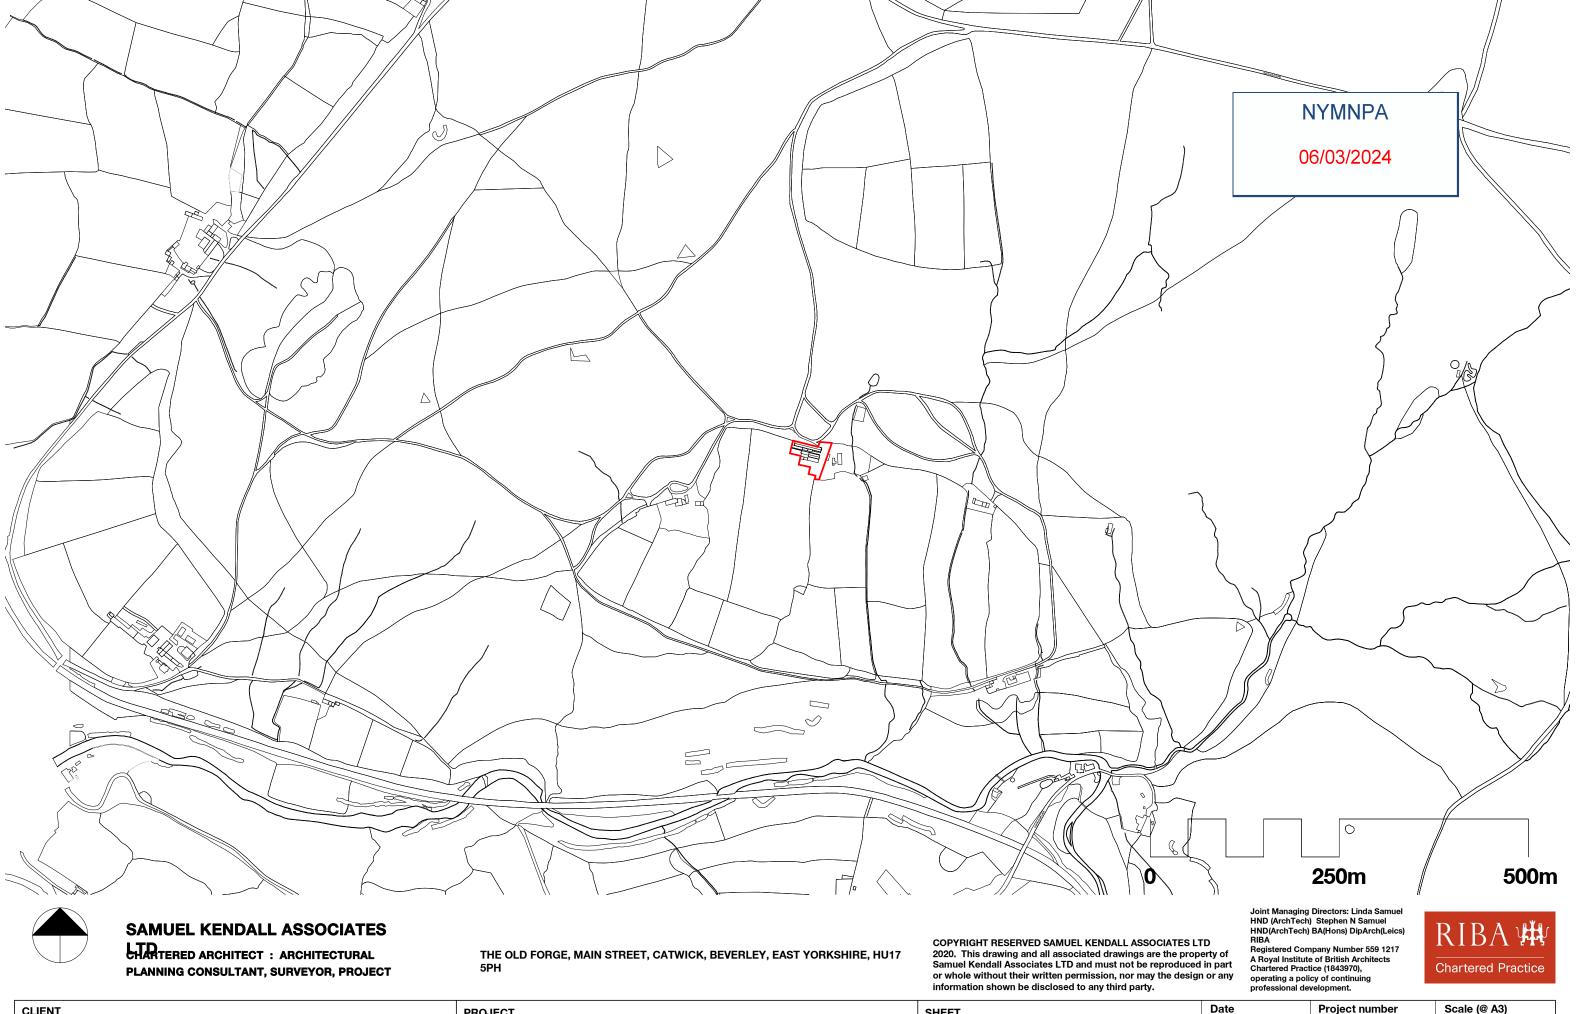

BARN, BECK HOLE ROAD, GOATHLAND, WHITBY, NORTH YORKSHIRE, YO22 5LL

**Existing** 

Further detailed В 01

CHARTERED ARCHITECT: ARCHITECTURAL TECHNOLOGIST

PLANNING CONSULTANT, SURVEYOR, CERTIFIED PASSIVE HOUSE DESIGNER THE OLD FORGE, MAIN STREET, CATWICK, BEVERLEY, EAST YORKSHIRE, HU17 5PH COPYRIGHT RESERVED SAMUEL KENDALL ASSOCIATES LTD 2022. This drawing and all associated drawings are the property of Samuel Kendall Associates LTD and must not be reproduced in part or whole without their written permission, nor may the design or any information shown be disclosed to any third party.