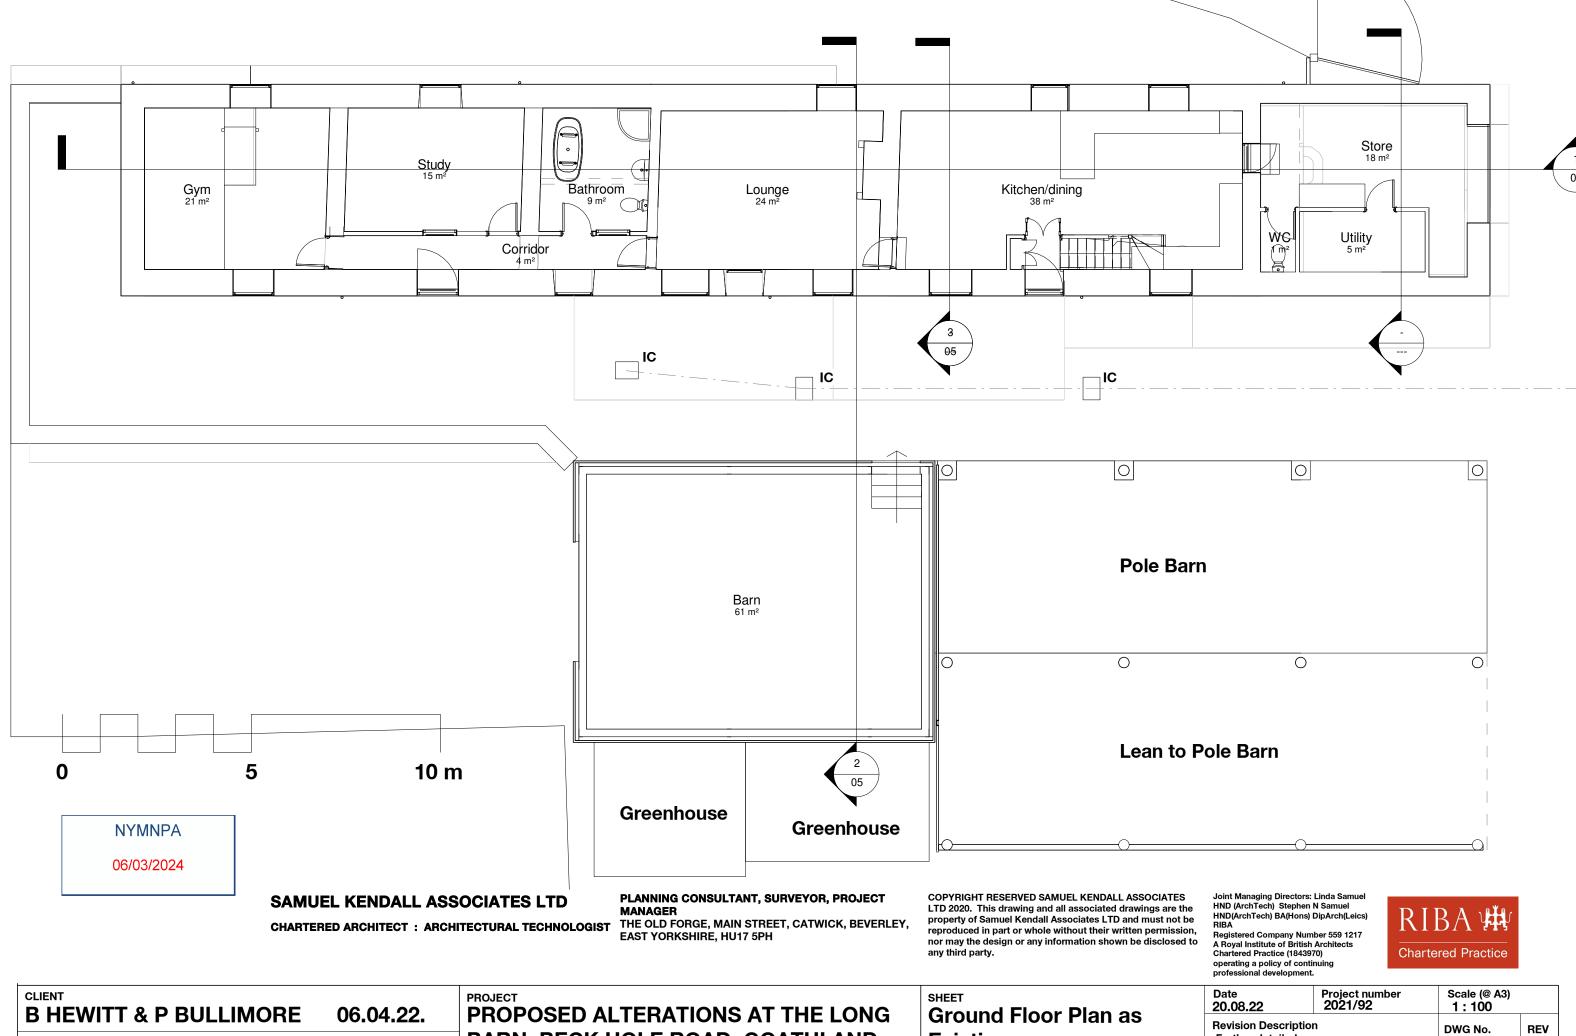

PROPOSED ALTERATIONS AT THE LONG BARN, BECK HOLE ROAD, GOATHLAND, WHITBY, NORTH YORKSHIRE, YO22 5LL

First Floor Plan as **Existing and Proposed** 

Project number 2021/92 Date Scale (@ A3) 20.08.22 1:100 **Revision Description** DWG No. **REV** Further detailed В 02