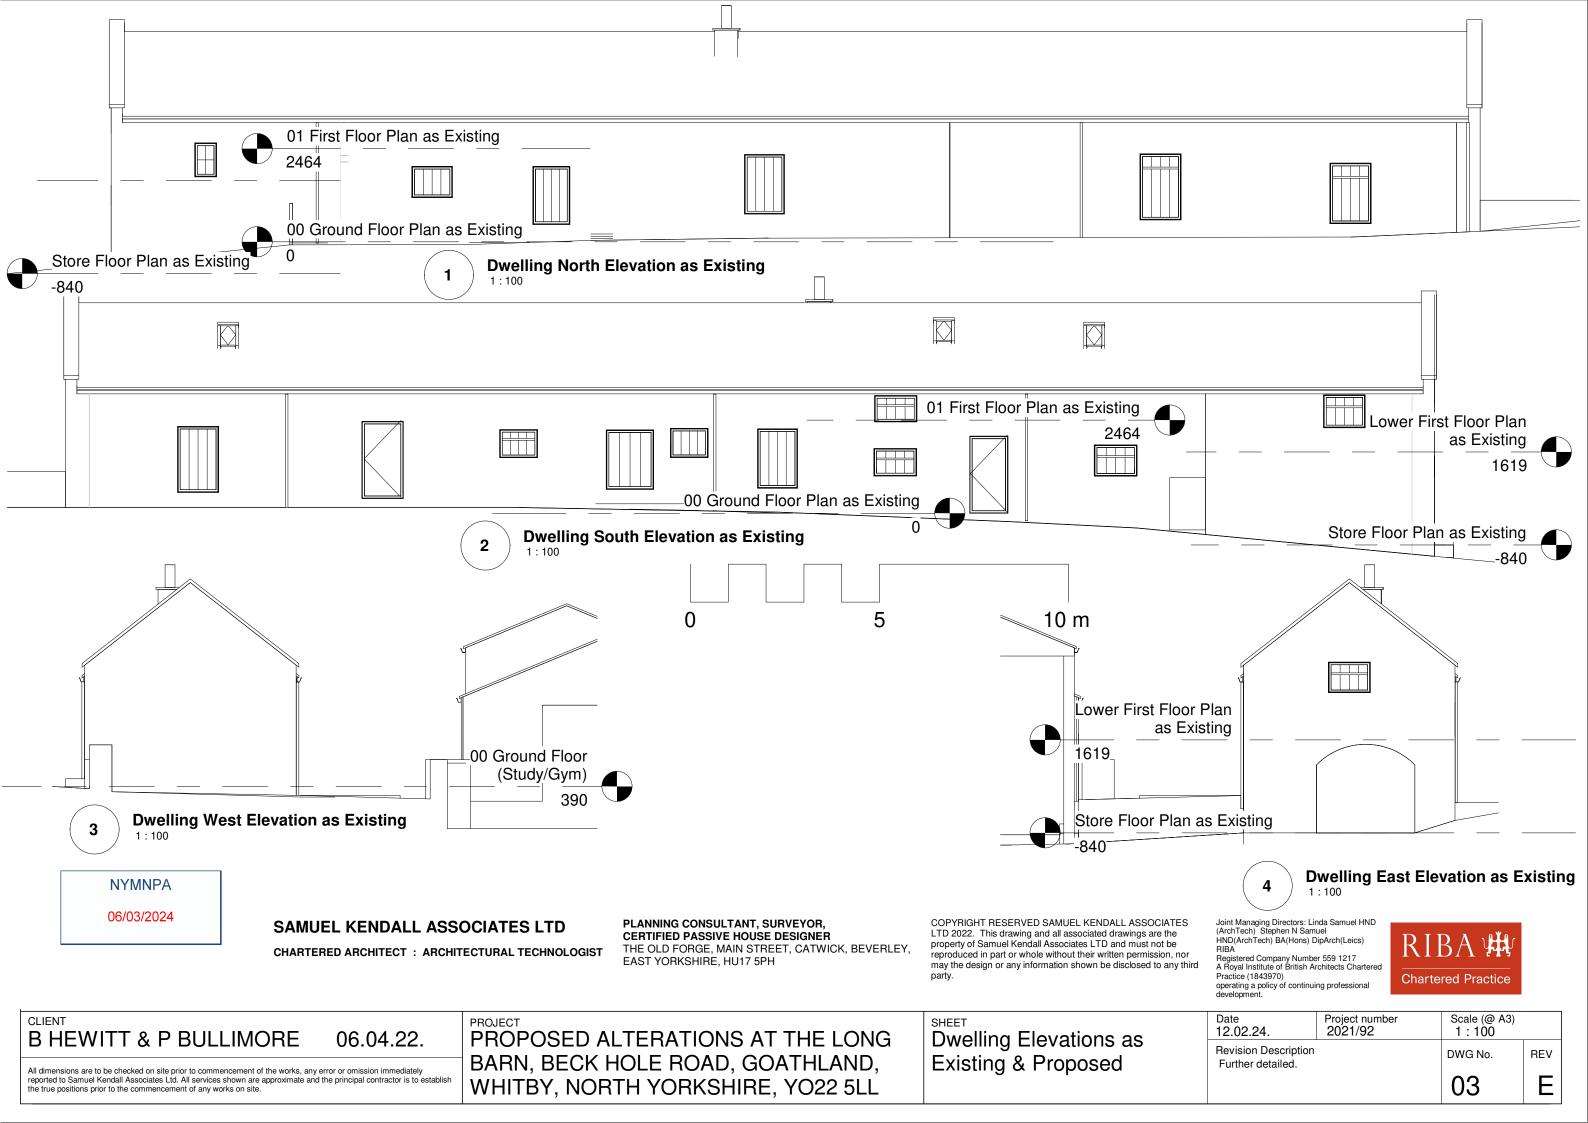

BARN, BECK HOLE ROAD, GOATHLAND, WHITBY, NORTH YORKSHIRE, YO22 5LL

**Existing** 

Further detailed В 01

CHARTERED ARCHITECT: ARCHITECTURAL TECHNOLOGIST

PLANNING CONSULTANT, SURVEYOR, CERTIFIED PASSIVE HOUSE DESIGNER THE OLD FORGE, MAIN STREET, CATWICK, BEVERLEY, EAST YORKSHIRE, HU17 5PH COPYRIGHT RESERVED SAMUEL KENDALL ASSOCIATES LTD 2022. This drawing and all associated drawings are the property of Samuel Kendall Associates LTD and must not be reproduced in part or whole without their written permission, nor may the design or any information shown be disclosed to any third party.