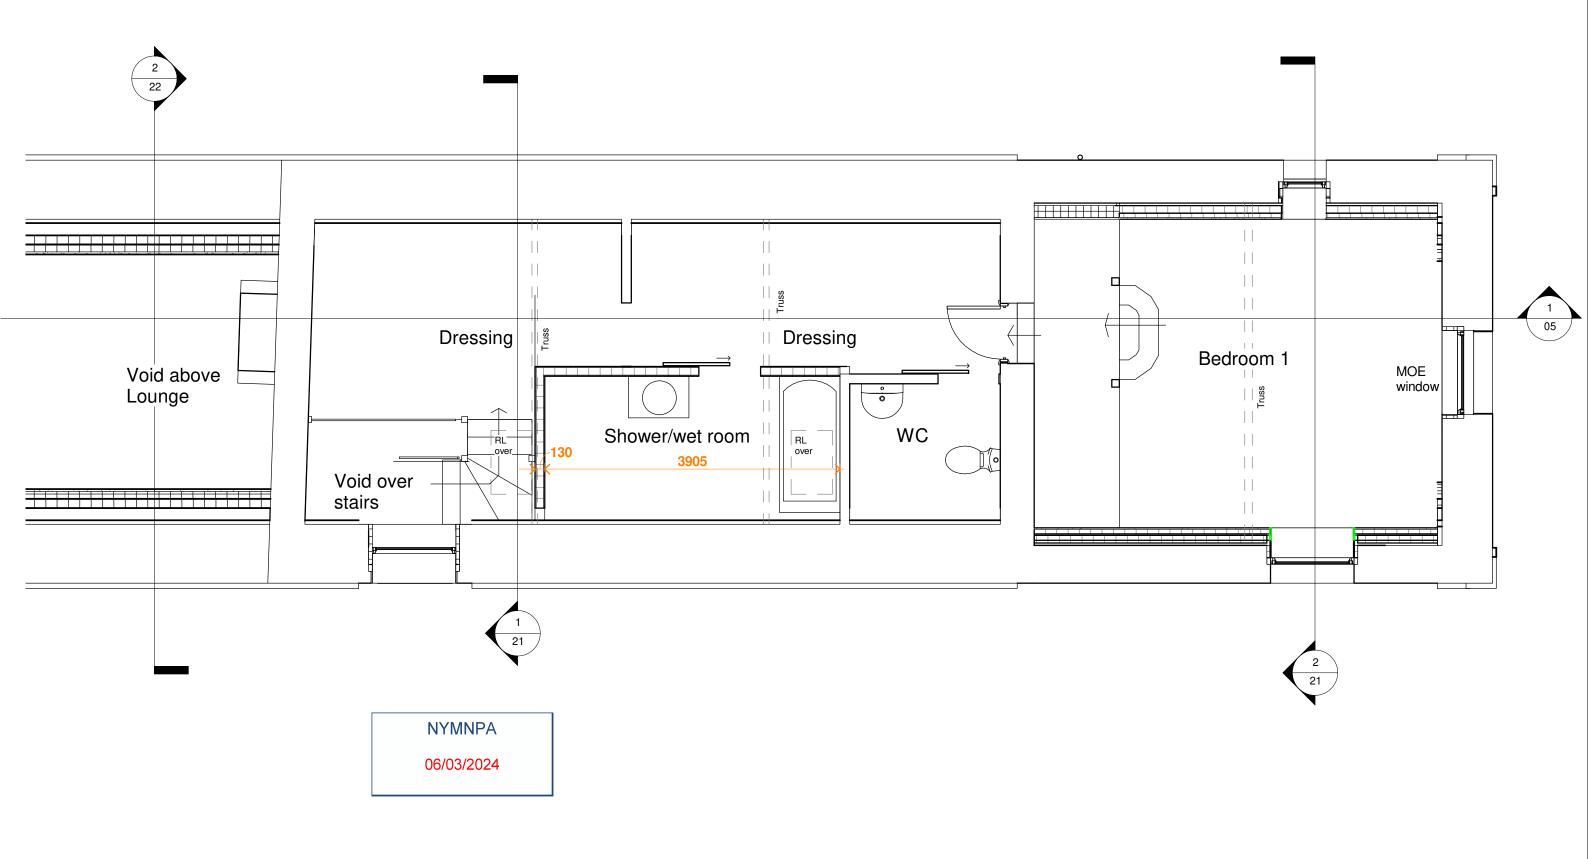

PROPOSED ALTERATIONS AT THE LONG BARN, BECK HOLE ROAD, GOATHLAND, WHITBY, NORTH YORKSHIRE, YO22 5LL

First Floor Plan East End as Proposed (Building Regulations)

| development.                                                 |                        |                      |     |
|--------------------------------------------------------------|------------------------|----------------------|-----|
| Date 02.03.24.                                               | Project number 2021/92 | Scale (@ A3)<br>1:50 |     |
| Revision Description Further revisions after site meeting on |                        | DWG No.              | REV |
| 28.02.24.                                                    | ·                      | 19                   | Е   |

CHARTERED ARCHITECT: ARCHITECTURAL TECHNOLOGIST PLANNING CONSULTANT, SURVEYOR, PROJECT MANAGER

THE OLD FORGE, MAIN STREET, CATWICK, BEVERLEY, EAST YORKSHIRE, HU17 5PH

COPYRIGHT RESERVED SAMUEL KENDALL ASSOCIATES LTD 2020. This drawing and all associated drawings are the property of Samuel Kendall Associates LTD and must not be reproduced in part or whole without their written permission, nor may the design or any information shown be disclosed to any third party.