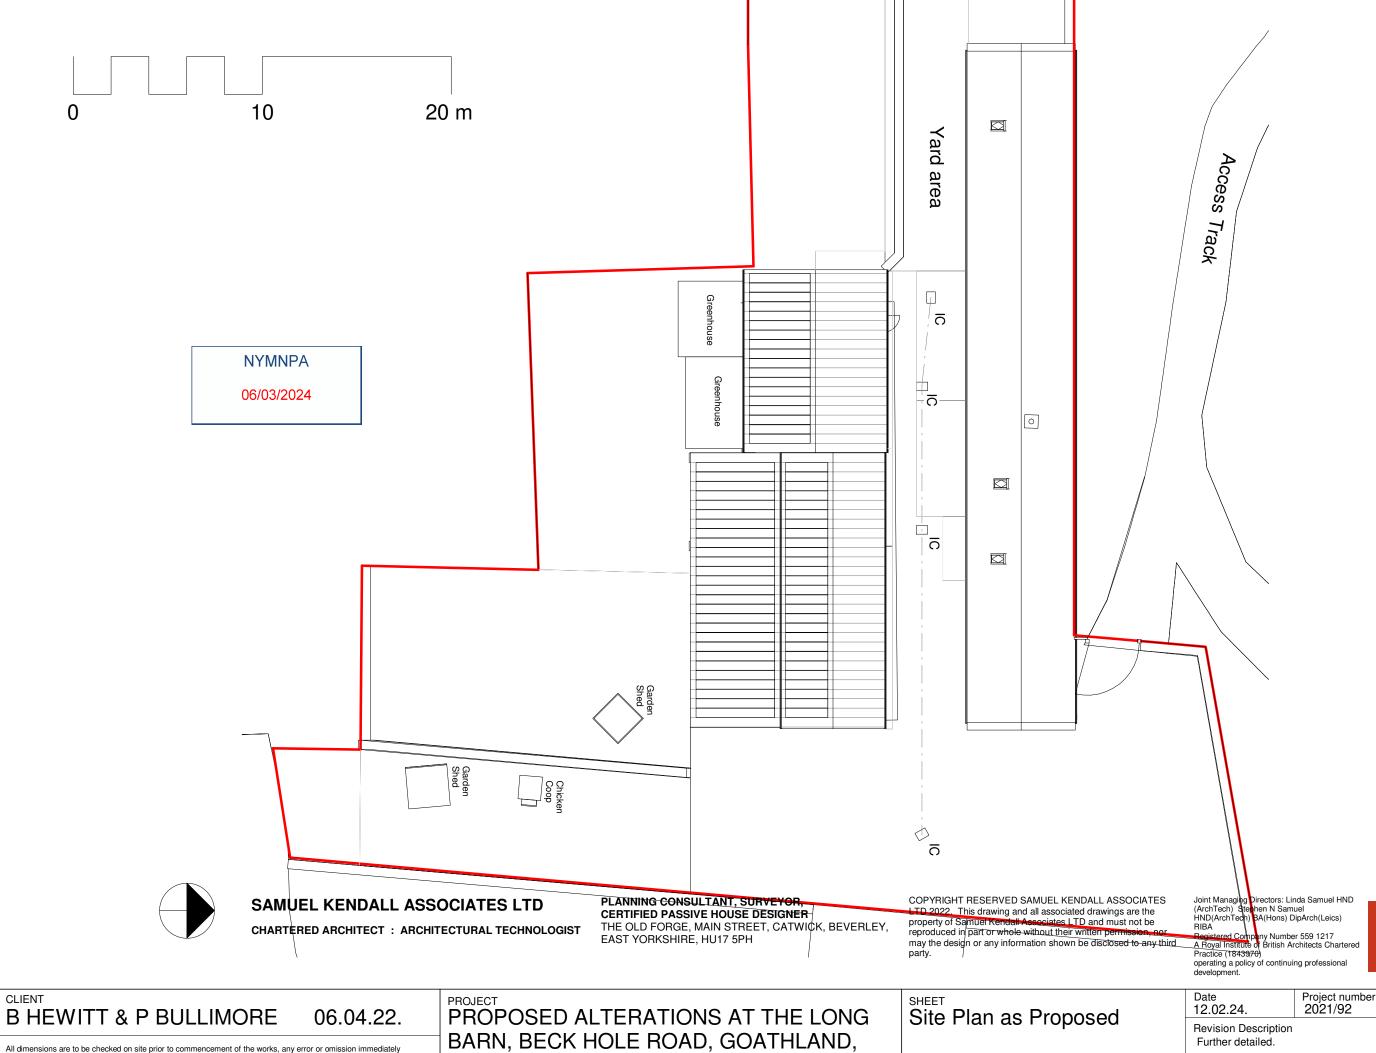

BARN, BECK HOLE ROAD, GOATHLAND, WHITBY, NORTH YORKSHIRE, YO22 5LL

| development.                           | . 9 p                  |                       |     |
|----------------------------------------|------------------------|-----------------------|-----|
| Date<br>12.02.24.                      | Project number 2021/92 | Scale (@ A3)<br>1:200 |     |
| Revision Description Further detailed. |                        | DWG No.               | REV |
|                                        |                        | 80                    | Ε   |