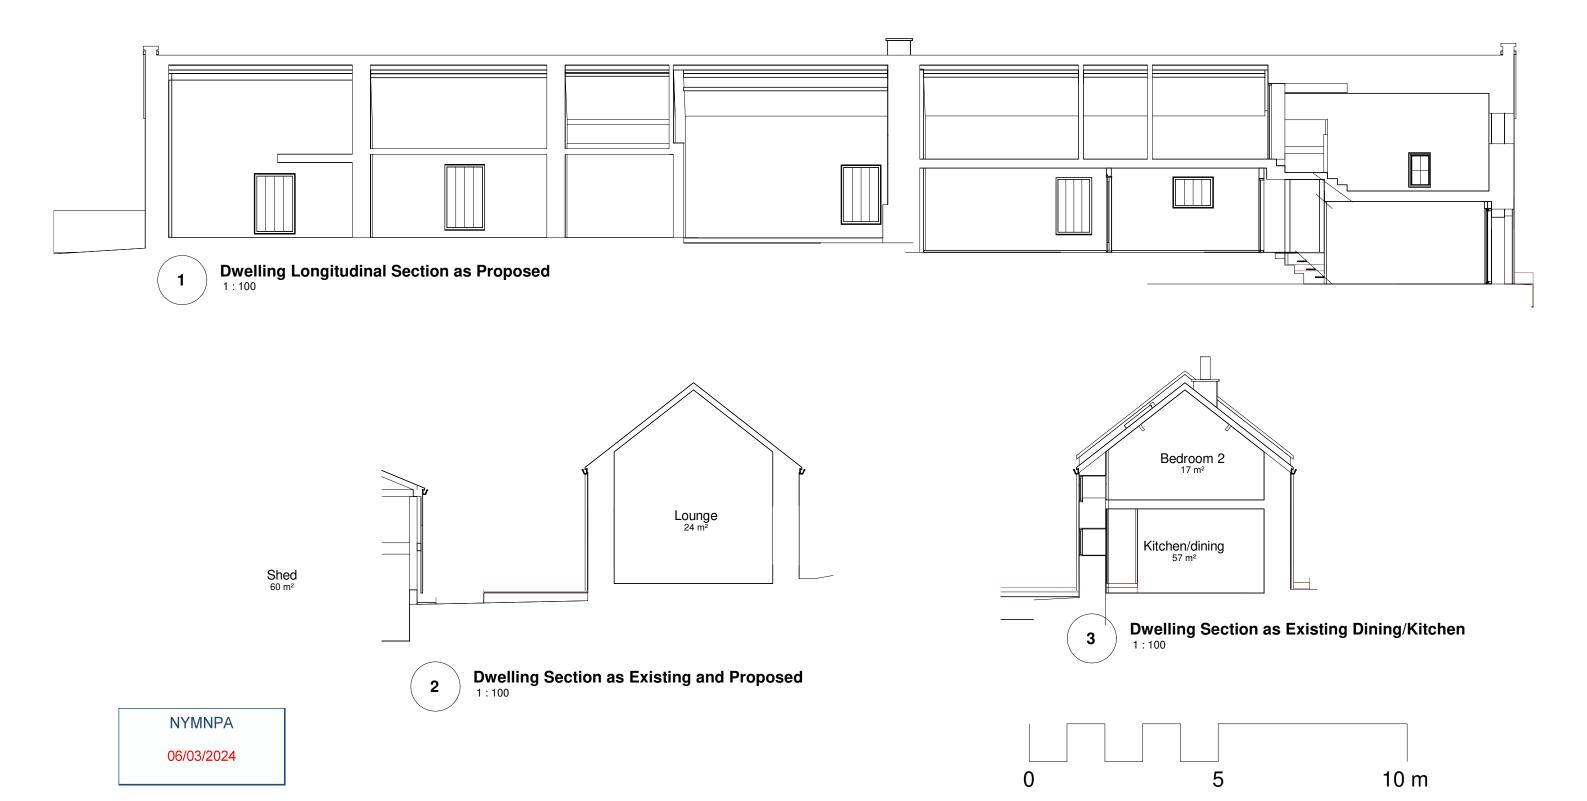

Scale (@ A3) Date Project number 20.08.22 2021/92 1:100 PROPOSED ALTERATIONS AT THE LONG B HEWITT & P BULLIMORE Sections as Existing and 06.04.22. **Revision Description** DWG No. REV BARN, BECK HOLE ROAD, GOATHLAND, Proposed Further detailed All dimensions are to be checked on site prior to commencement of the works, any error or omission immediately reported to Samuel Kendall Associates Ltd. All services shown are approximate and the principal contractor is to establish the true positions prior to the commencement of any works on site. WHITBY, NORTH YORKSHIRE, YO22 5LL 05