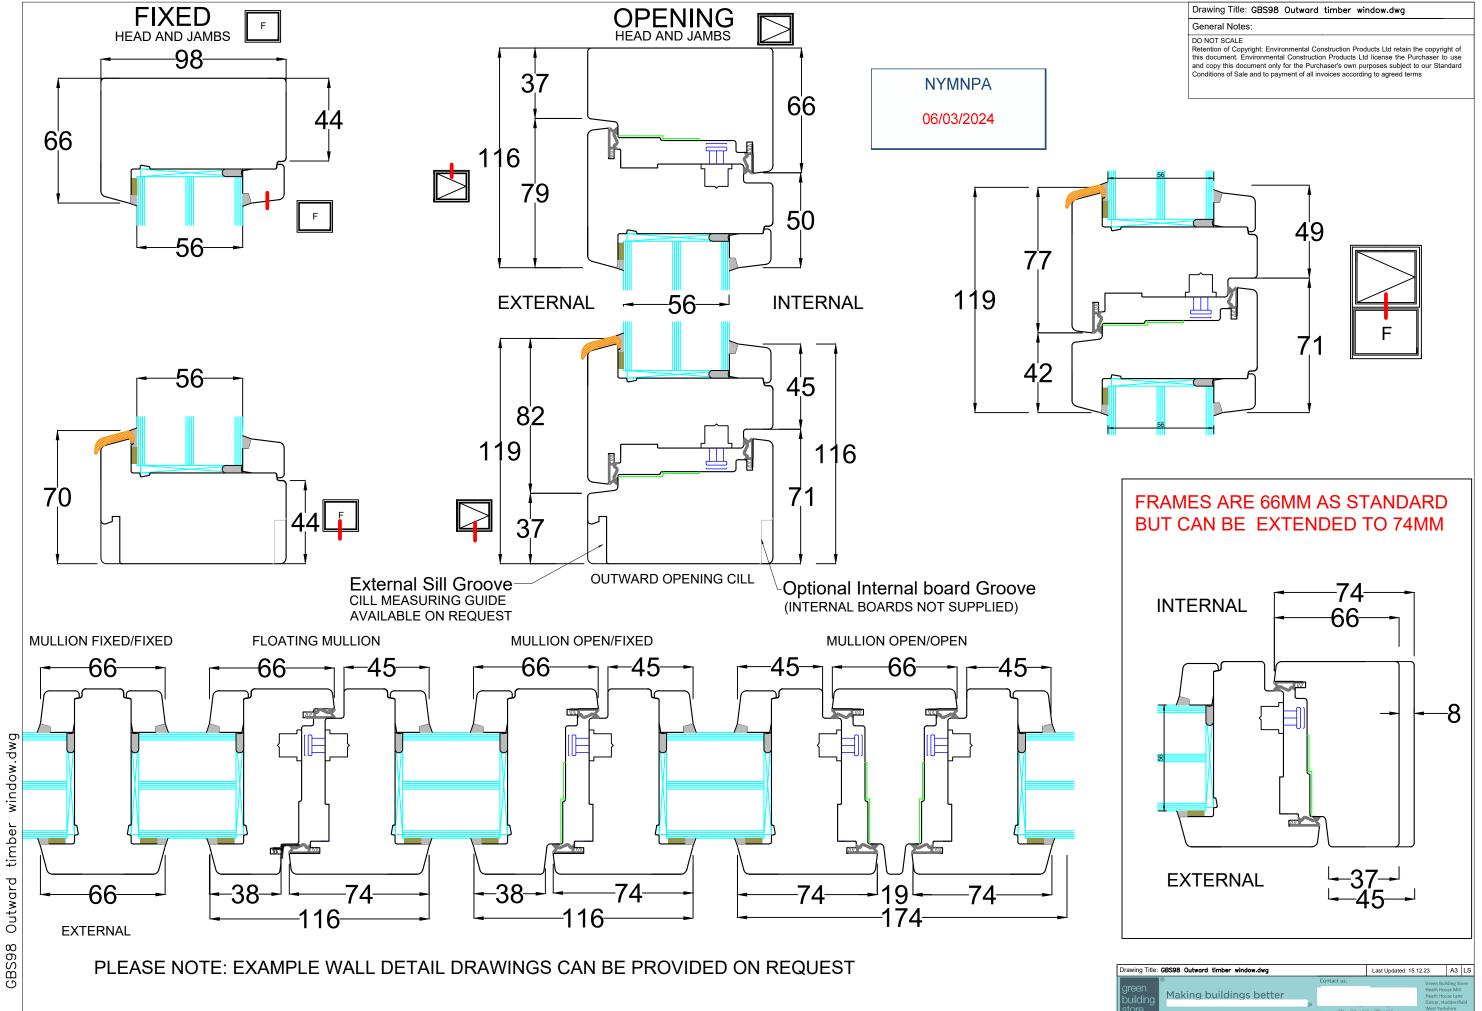

t.                                                 |                |                        |                      |   |
|--------------------------------------------------------------|----------------|------------------------|----------------------|---|
|                                                              | development.   |                        |                      |   |
|                                                              | Date 02.03.24. | Project number 2021/92 | Scale (@ A3)<br>1:50 |   |
| Revision Description Further revisions after site meeting on |                | DWG No.                | REV                  |   |
|                                                              | 28.02.24.      | -                      | 22                   | Δ |

GBS98