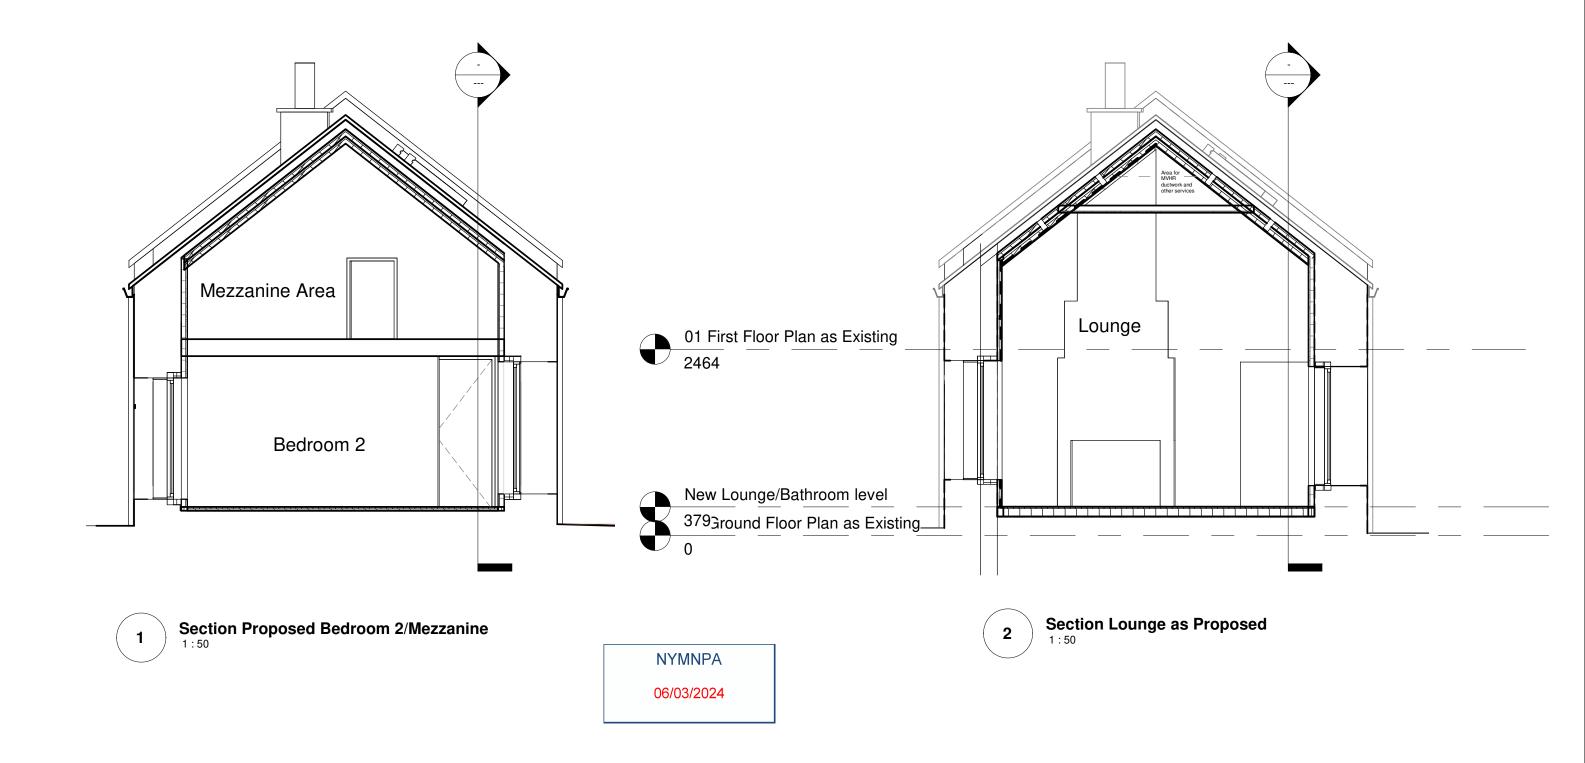

PROJEC

PROPOSED ALTERATIONS AT THE LONG BARN, BECK HOLE ROAD, GOATHLAND, WHITBY, NORTH YORKSHIRE, YO22 5LL Sections East End as Proposed (Building Regulations)

| development.                                                 | Sh a see a             |                      |     |
|--------------------------------------------------------------|------------------------|----------------------|-----|
| Date 02.03.24.                                               | Project number 2021/92 | Scale (@ A3)<br>1:50 |     |
| Revision Description Further revisions after site meeting on |                        | DWG No.              | REV |
| 28.02.24.                                                    |                        | 21                   | C   |

PROPOSED ALTERATIONS AT THE LONG BARN, BECK HOLE ROAD, GOATHLAND, WHITBY, NORTH YORKSHIRE, YO22 5LL

Sections West End as Proposed (Building Regulations)

| development.                                                 |                |                        |                      |   |
|--------------------------------------------------------------|----------------|------------------------|----------------------|---|
|                                                              | development.   |                        |                      |   |
|                                                              | Date 02.03.24. | Project number 2021/92 | Scale (@ A3)<br>1:50 |   |
| Revision Description Further revisions after site meeting on |                | DWG No.                | REV                  |   |
|                                                              | 28.02.24.      | -                      | 22                   | Δ |