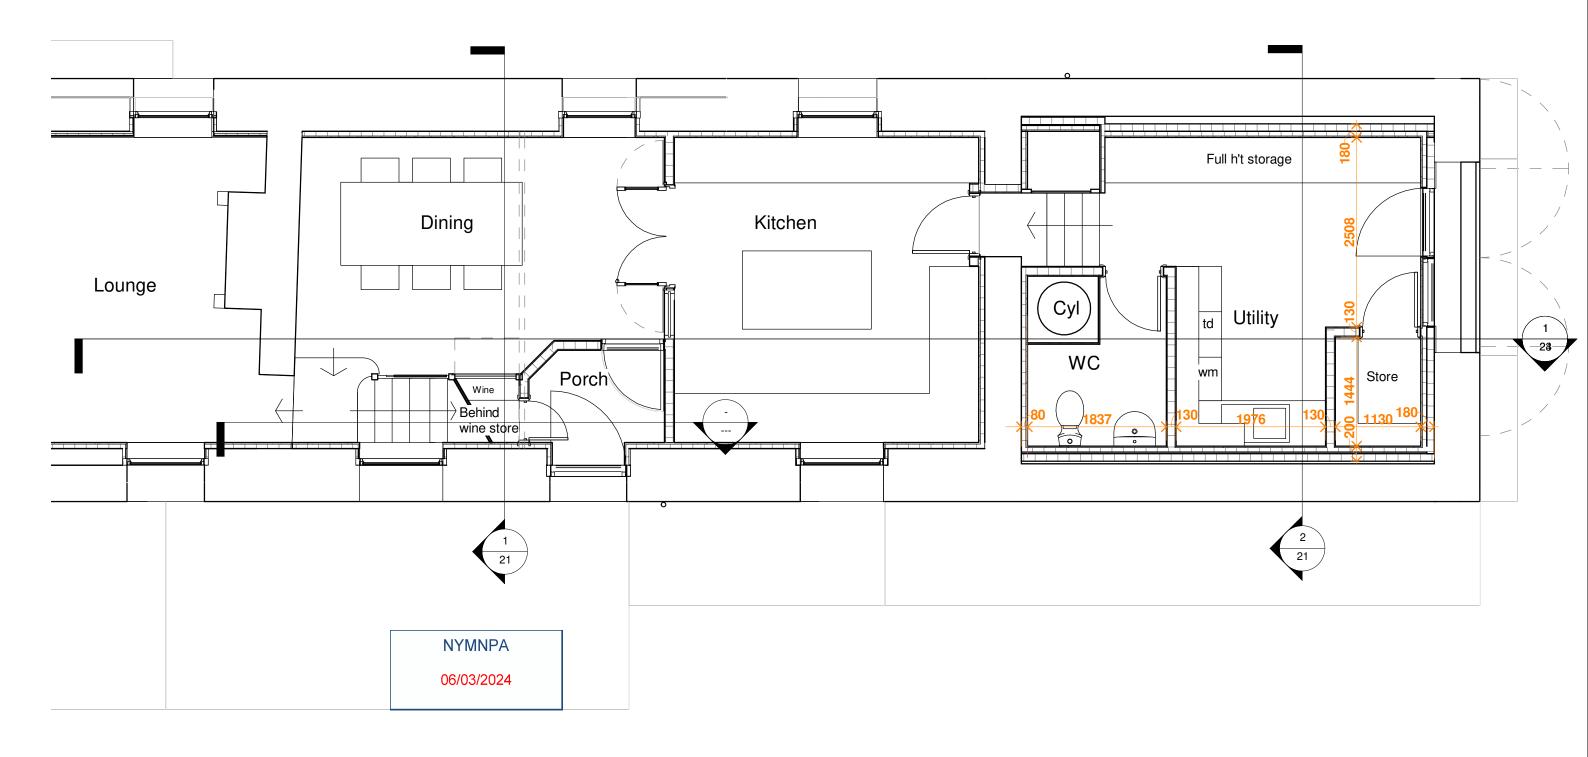

PROJECT

PROPOSED ALTERATIONS AT THE LONG BARN, BECK HOLE ROAD, GOATHLAND, WHITBY, NORTH YORKSHIRE, YO22 5LL Ground Floor West End as Proposed (Building Regulations)

| development.                                                 |                        |   |                        |     |
|--------------------------------------------------------------|------------------------|---|------------------------|-----|
| Date<br>02.03.24.                                            | Project number 2021/92 |   | Scale (@ A3)<br>1 : 50 |     |
| Revision Description Further revisions after site meeting on |                        | l | DWG No.                | REV |
| 28.02.24.                                                    |                        |   | 18                     | Α   |