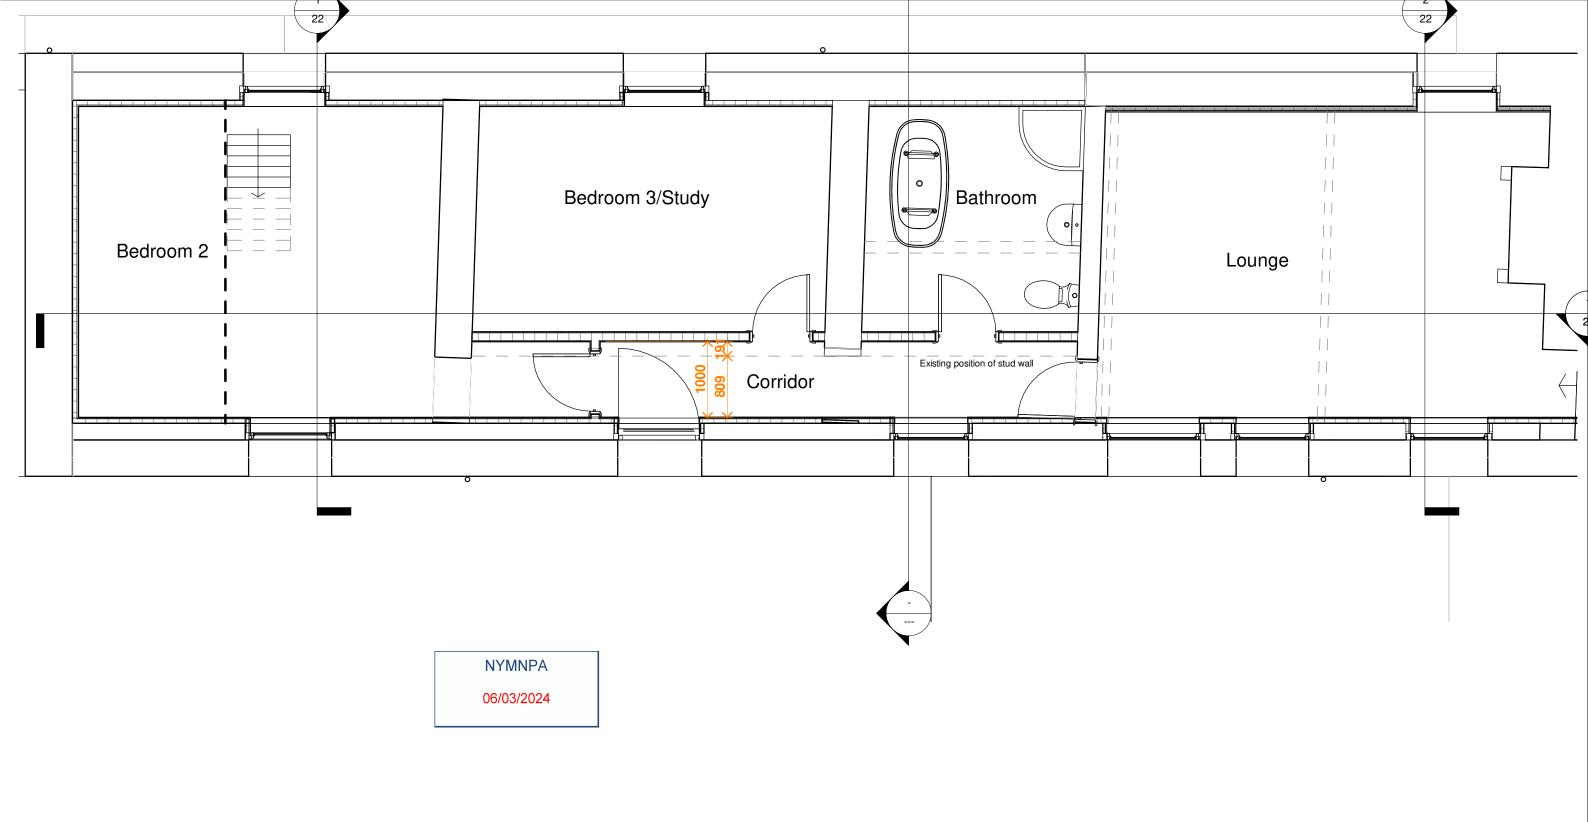

PROPOSED ALTERATIONS AT THE LONG BARN, BECK HOLE ROAD, GOATHLAND, WHITBY, NORTH YORKSHIRE, YO22 5LL

First Floor Plan as **Existing and Proposed** 

Project number 2021/92 Date Scale (@ A3) 20.08.22 1:100 **Revision Description** DWG No. **REV** Further detailed В 02