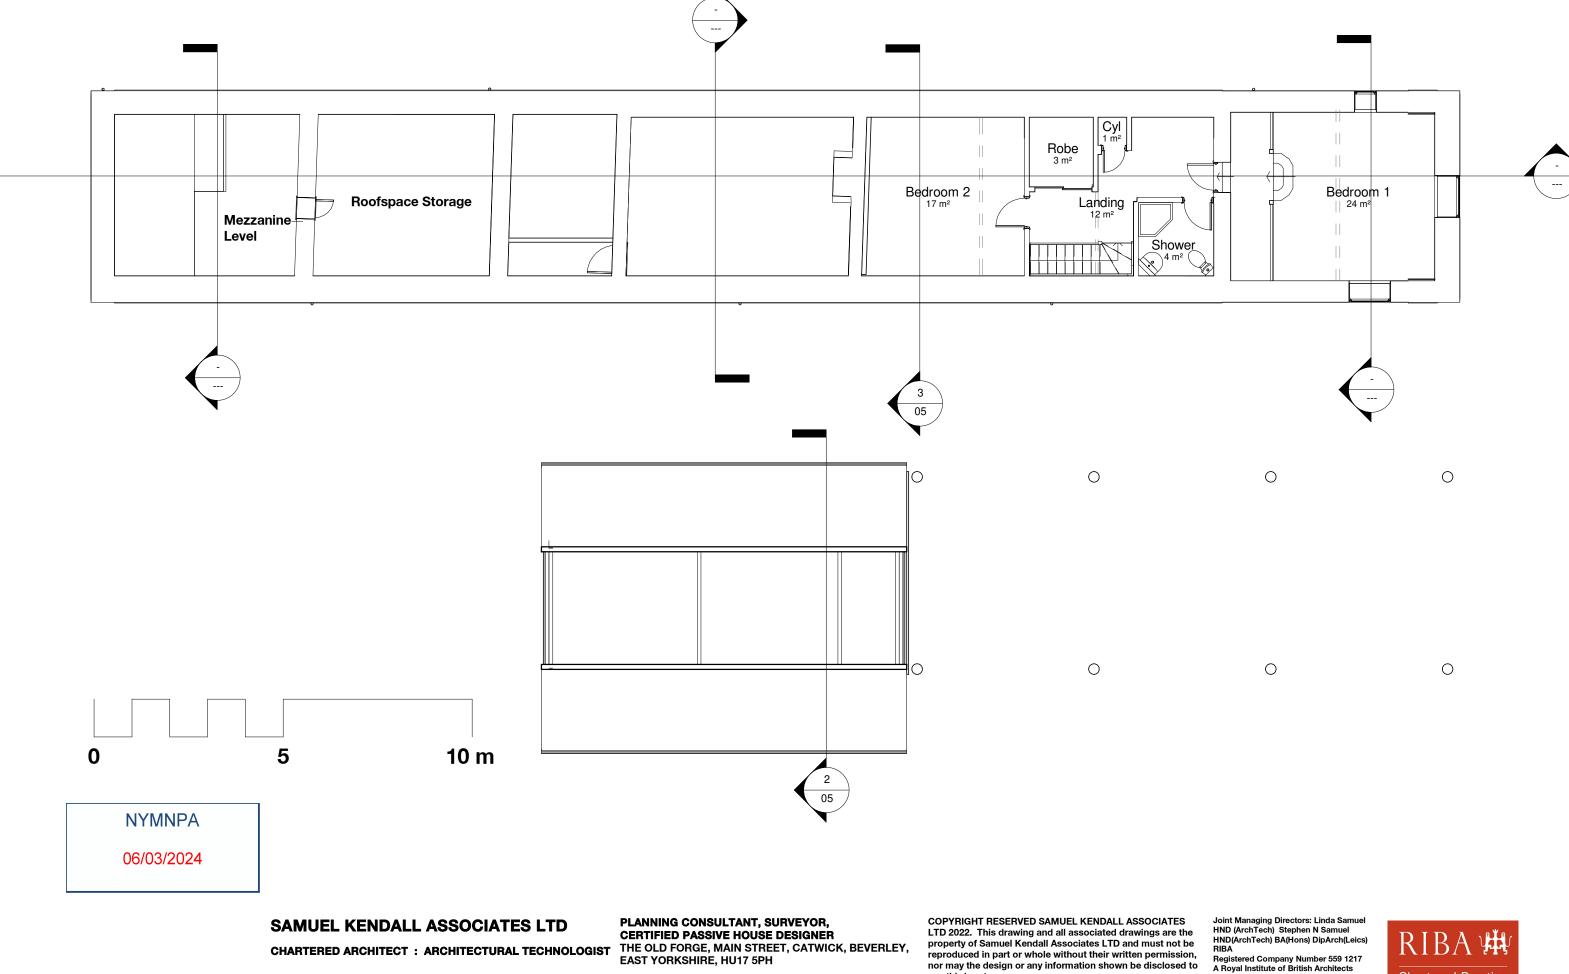

PROPOSED ALTERATIONS AT THE LONG BARN, BECK HOLE ROAD, GOATHLAND, WHITBY, NORTH YORKSHIRE, YO22 5LL

First Floor Plan as **Existing and Proposed** 

Project number 2021/92 Date Scale (@ A3) 20.08.22 1:100 **Revision Description** DWG No. **REV** Further detailed В 02