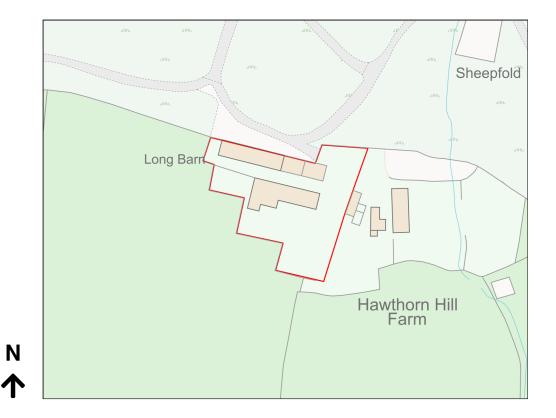

PROPOSED ALTERATIONS AT THE LONG BARN, BECK HOLE ROAD, GOATHLAND, WHITBY, NORTH YORKSHIRE, YO22 5LL

| SHEET    |      |    |
|----------|------|----|
| Location | Plan | as |
| Proposed | k    |    |

| nte                | Project number 2021/92 | Scale (@ A3)<br>1 : 5000 |     |  |
|--------------------|------------------------|--------------------------|-----|--|
| vision Description |                        | DWG No.                  | REV |  |
|                    |                        | 09                       |     |  |