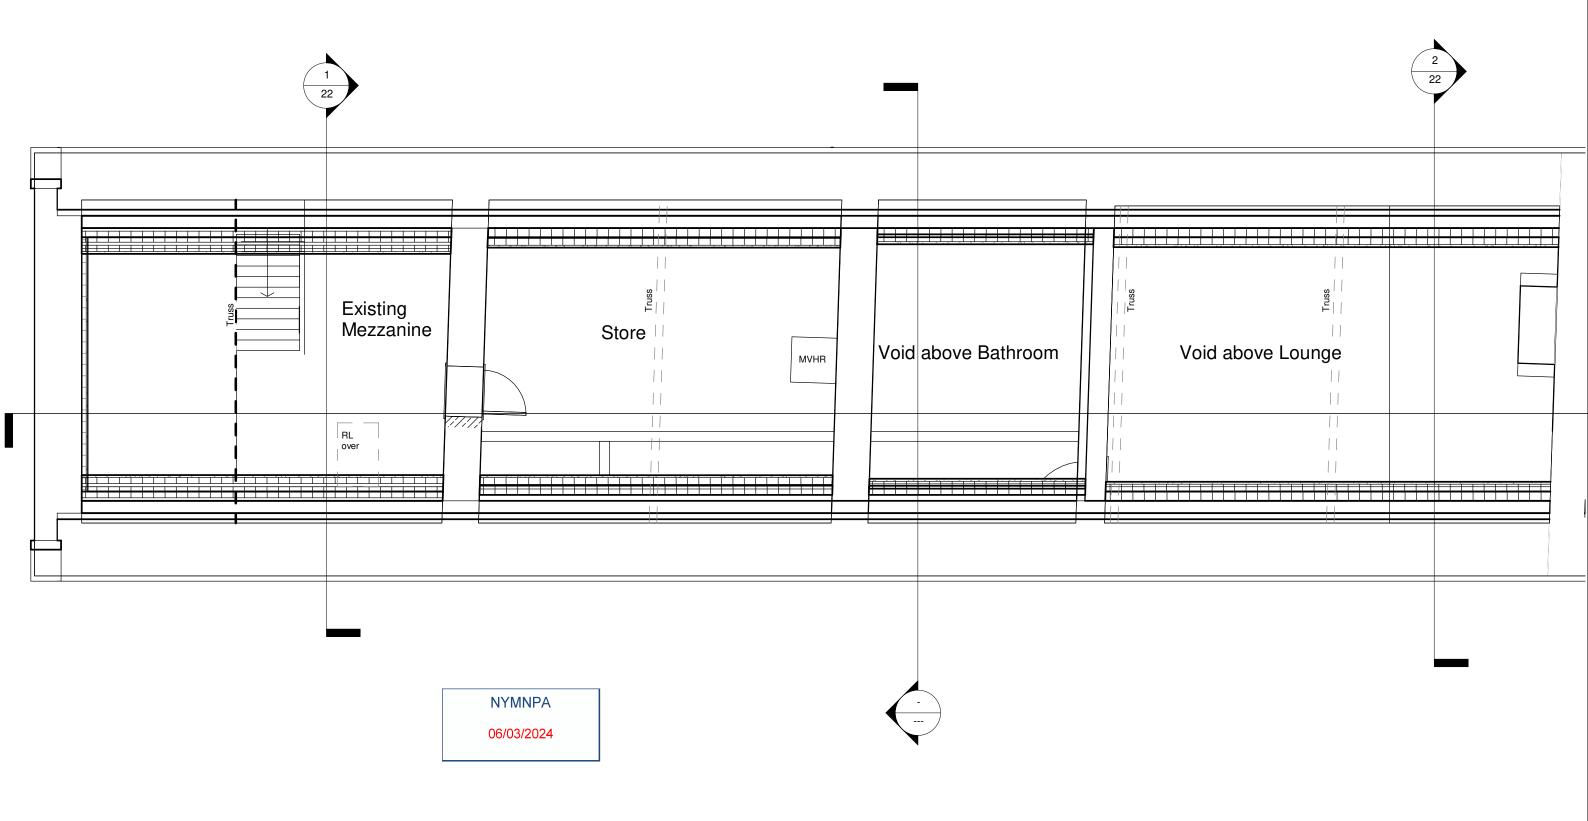

PROJEC

PROPOSED ALTERATIONS AT THE LONG BARN, BECK HOLE ROAD, GOATHLAND, WHITBY, NORTH YORKSHIRE, YO22 5LL SHEET

First Floor Plan West End as Proposed (Building Regulations)

| development.                                                 |                        |                      |     |
|--------------------------------------------------------------|------------------------|----------------------|-----|
| development.                                                 |                        |                      |     |
| Date<br>02.03.24.                                            | Project number 2021/92 | Scale (@ A3)<br>1:50 |     |
| Revision Description Further revisions after site meeting on |                        | DWG No.              | REV |
| 28.02.24.                                                    | -                      | 20                   | C   |

CHARTERED ARCHITECT: ARCHITECTURAL TECHNOLOGIST

PLANNING CONSULTANT, SURVEYOR, CERTIFIED PASSIVE HOUSE DESIGNER THE OLD FORGE, MAIN STREET, CATWICK, BEVERLEY, EAST YORKSHIRE, HU17 5PH COPYRIGHT RESERVED SAMUEL KENDALL ASSOCIATES LTD 2022. This drawing and all associated drawings are the property of Samuel Kendall Associates LTD and must not be reproduced in part or whole without their written permission, nor may the design or any information shown be disclosed to any third party.