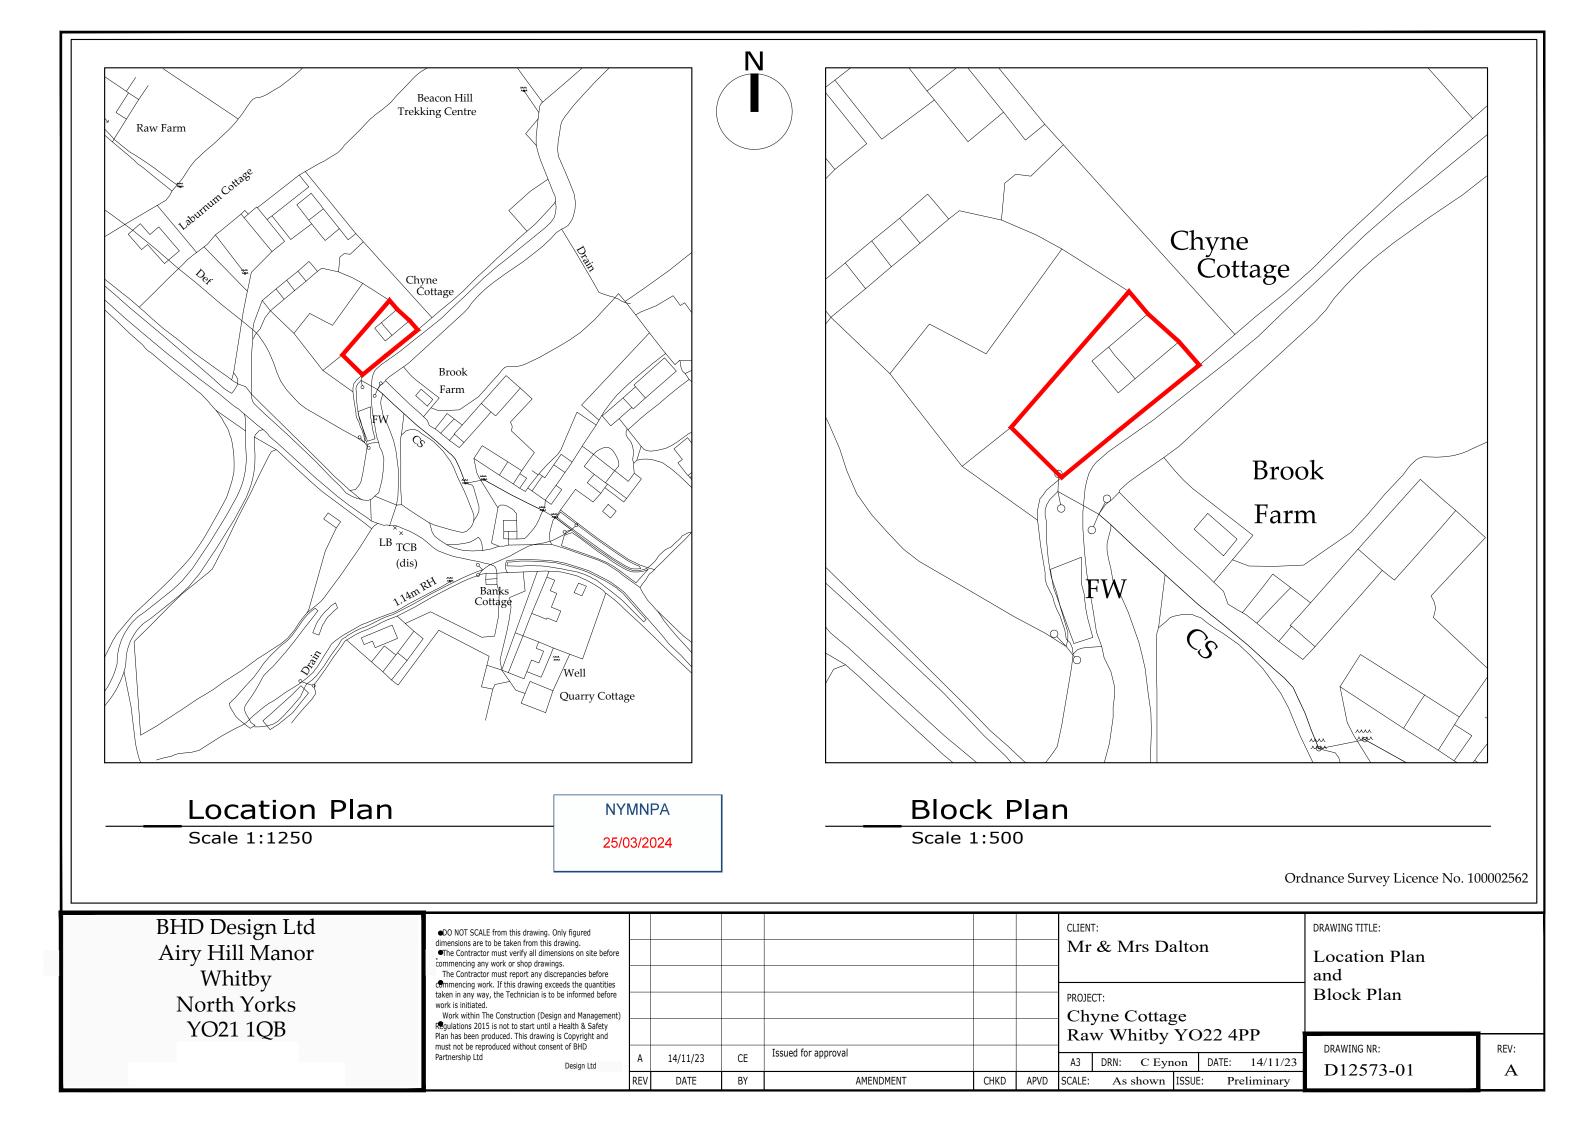

Front Elevation (South-East) Scale 1:50



0m

NYMNPA 25/03/2024



<u>Rear Elevation</u> (North-West)

Do not scale from this drawing. only figured dimensions are to be Do not scale from this drawing. only figured dimensions are to be taken from this drawing. The contractor must verify all dimensions on site before commencing any work or shop drawings. The contractor must report any discrepancies before commencing work. If this drawing exceeds the quantities taken in any way, the technician is to be informed before work is initiated. Work within the construction (design and management) regulations 2015 is not to start until a health & safety plan has been produced. This drawing is copyright and must not be reproduced without consent of BHD **Pastgentsti**p Ltd. CDM Regulations Contrac