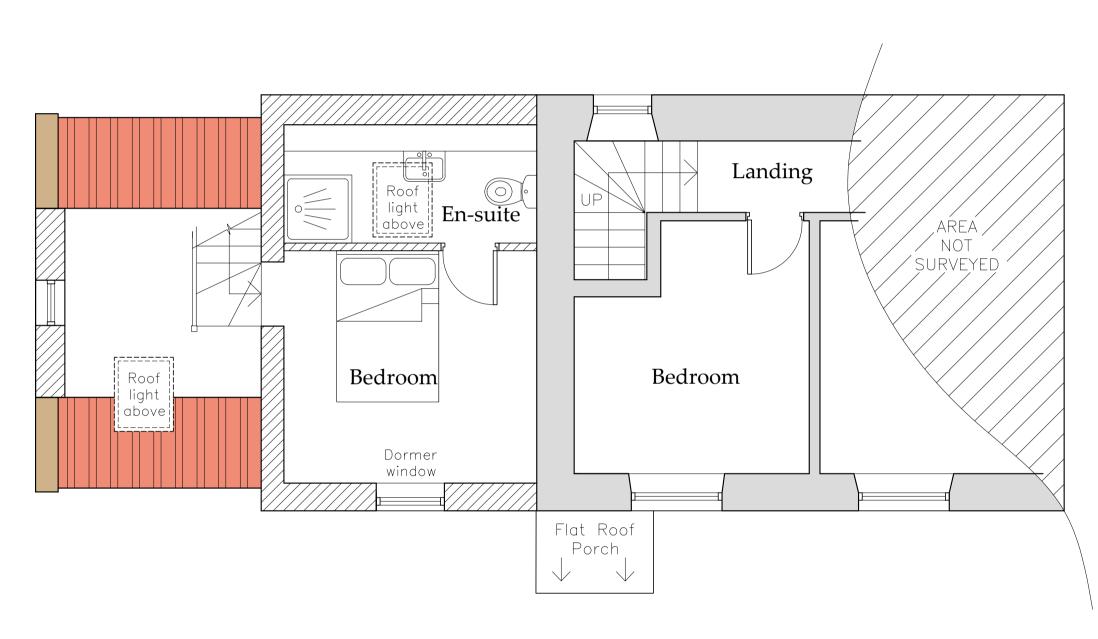

 C
 12/02/24
 CE

 B
 25.09.23
 MK

 A
 14.09.23
 MK

 REV
 DATE
 BY
Minor amends Minor amends Proposal revised First issue AMENDMENT BHD Design Ltd Airy Hill Manor Whitby North Yorks YO21 1QB CLIENT: Phil and Jayne Dalton PROJECT: Cheyne Cottage, Raw, Whitby YO22 4PP Proposed Elevations DRAWING STATUS: Preliminary CHECKED:

Do not scale from this drawing. only figured dimensions are to be taken from this drawing. The contractor must verify all dimensions on site before