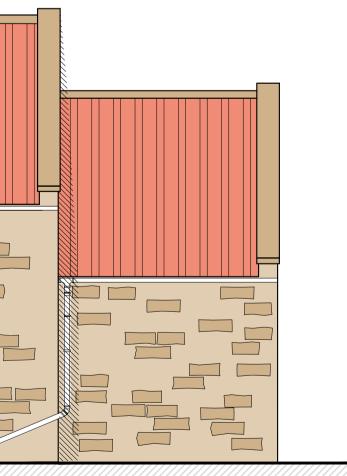

Front Elevation (South-East) Scale 1:50

0m

NYMNPA 25/03/2024

<u>Rear Elevation</u> (North-West)

Do not scale from this drawing. only figured dimensions are to be Do not scale from this drawing. only figured dimensions are to be taken from this drawing. The contractor must verify all dimensions on site before commencing any work or shop drawings. The contractor must report any discrepancies before commencing work. If this drawing exceeds the quantities taken in any way, the technician is to be informed before work is initiated. Work within the construction (design and management) regulations 2015 is not to start until a health & safety plan has been produced. This drawing is copyright and must not be reproduced without consent of BHD **Pastgentsti**p Ltd. CDM Regulations Contractor must not start without 'Pre Construction Information' from Principle Designer. If unsure contact BHD. Contractor must agree the 'Principle Contractor' roll with the client prior to commencement of the works. Ensure if required under CDM2015 regulations that the project is notified to the HSE. Drawings for planning and client consideration only A 24.06.23 MK First issue REV DATE BY AMENDMENT BHD Design Ltd Airy Hill Manor Whitby North Yorks YO21 1QB  $\sim$ Phil and Jayne Dalton Cheyne Cottage, Raw, Whitby YO22 4PP Existing Elevations DRAWING STATUS: Preliminary CHECKED: Neil Duffield Marie Kay SCALE @ SIZE: 1:50 @ A1 22.07.2023 DRAWING No: REV: D12573-04 А