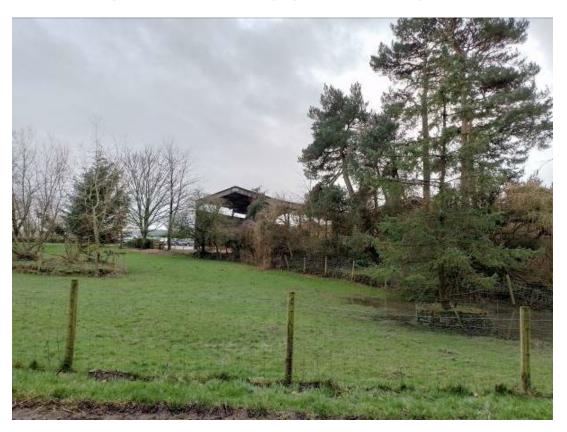

7 March 2024

Arial photo showing site of development - to left of agricultural building.

Photo showing wider view of existing agricultural buildings

Photo showing site to rear of boundary planting.