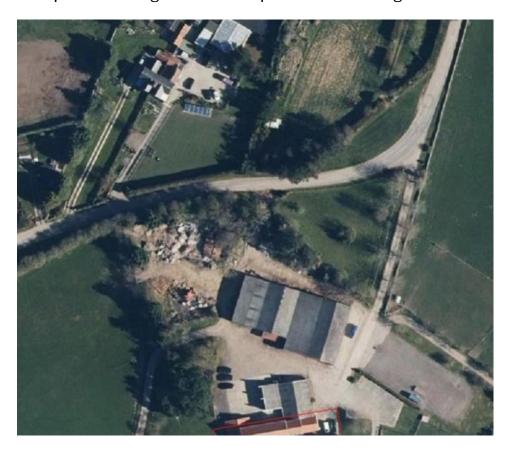

7 March 2024

Arial photo showing site of development - to left of agricultural building.

Photo showing wider view of existing agricultural buildings

Photo showing site to rear of boundary planting.