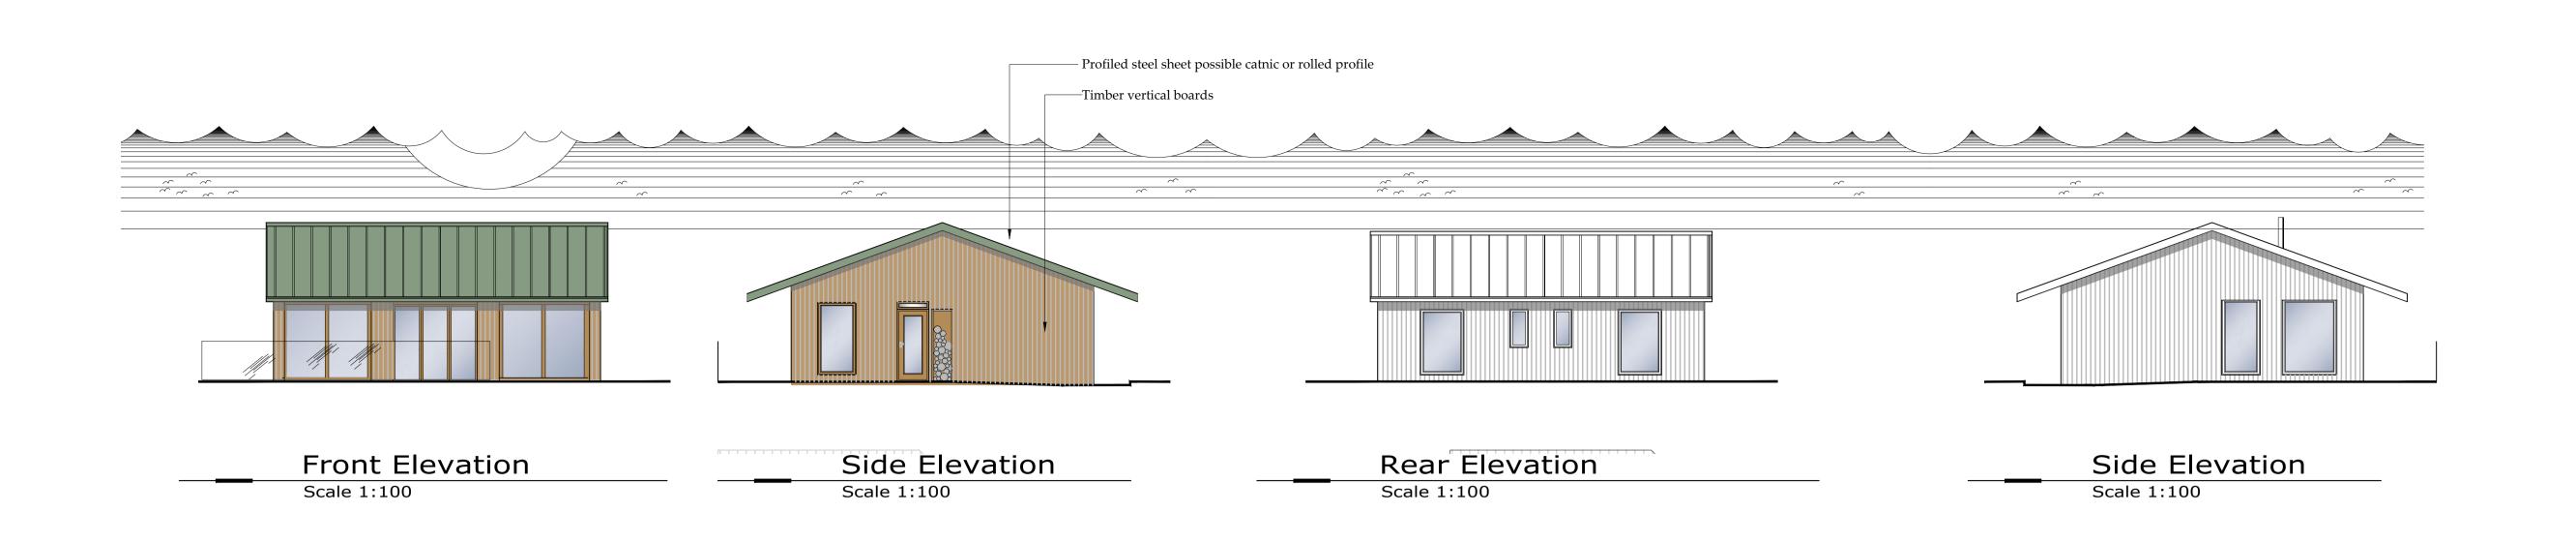

BHD Design Ltd Airy Hill Manor Whitby North Yorks YO21 1QB Tel: 01947604871 E: enquiries@bhddesign.co.uk

Mr J & Mrs J Richardson

Raven Hill Farm Dunsley Lane Sandsend YO21 3TJ

Proposed Floor Plan and Elevations

2 Bedrooms

DRAWING STATUS:

N I Duffield C Eynon 1:100&1:50@ A1 07/02/23

Ordnance Survey Licence No. 100002562

D12144-04

Floor Plan
Scale 1:50

Do not scale from this drawing. only figured dimensions are to be taken from this drawing.

Raven Hill Farm Dunsley Lane
Sandsend YO21 3TJ

Drawing: Proposed

Floor Plan and Elevations

1 Bedroom

DRAWING STATUS: Preli

 DRAWN:
 CHECKED:

 C Eynon
 N I Duffield

 SCALE @ SIZE:
 DATE: