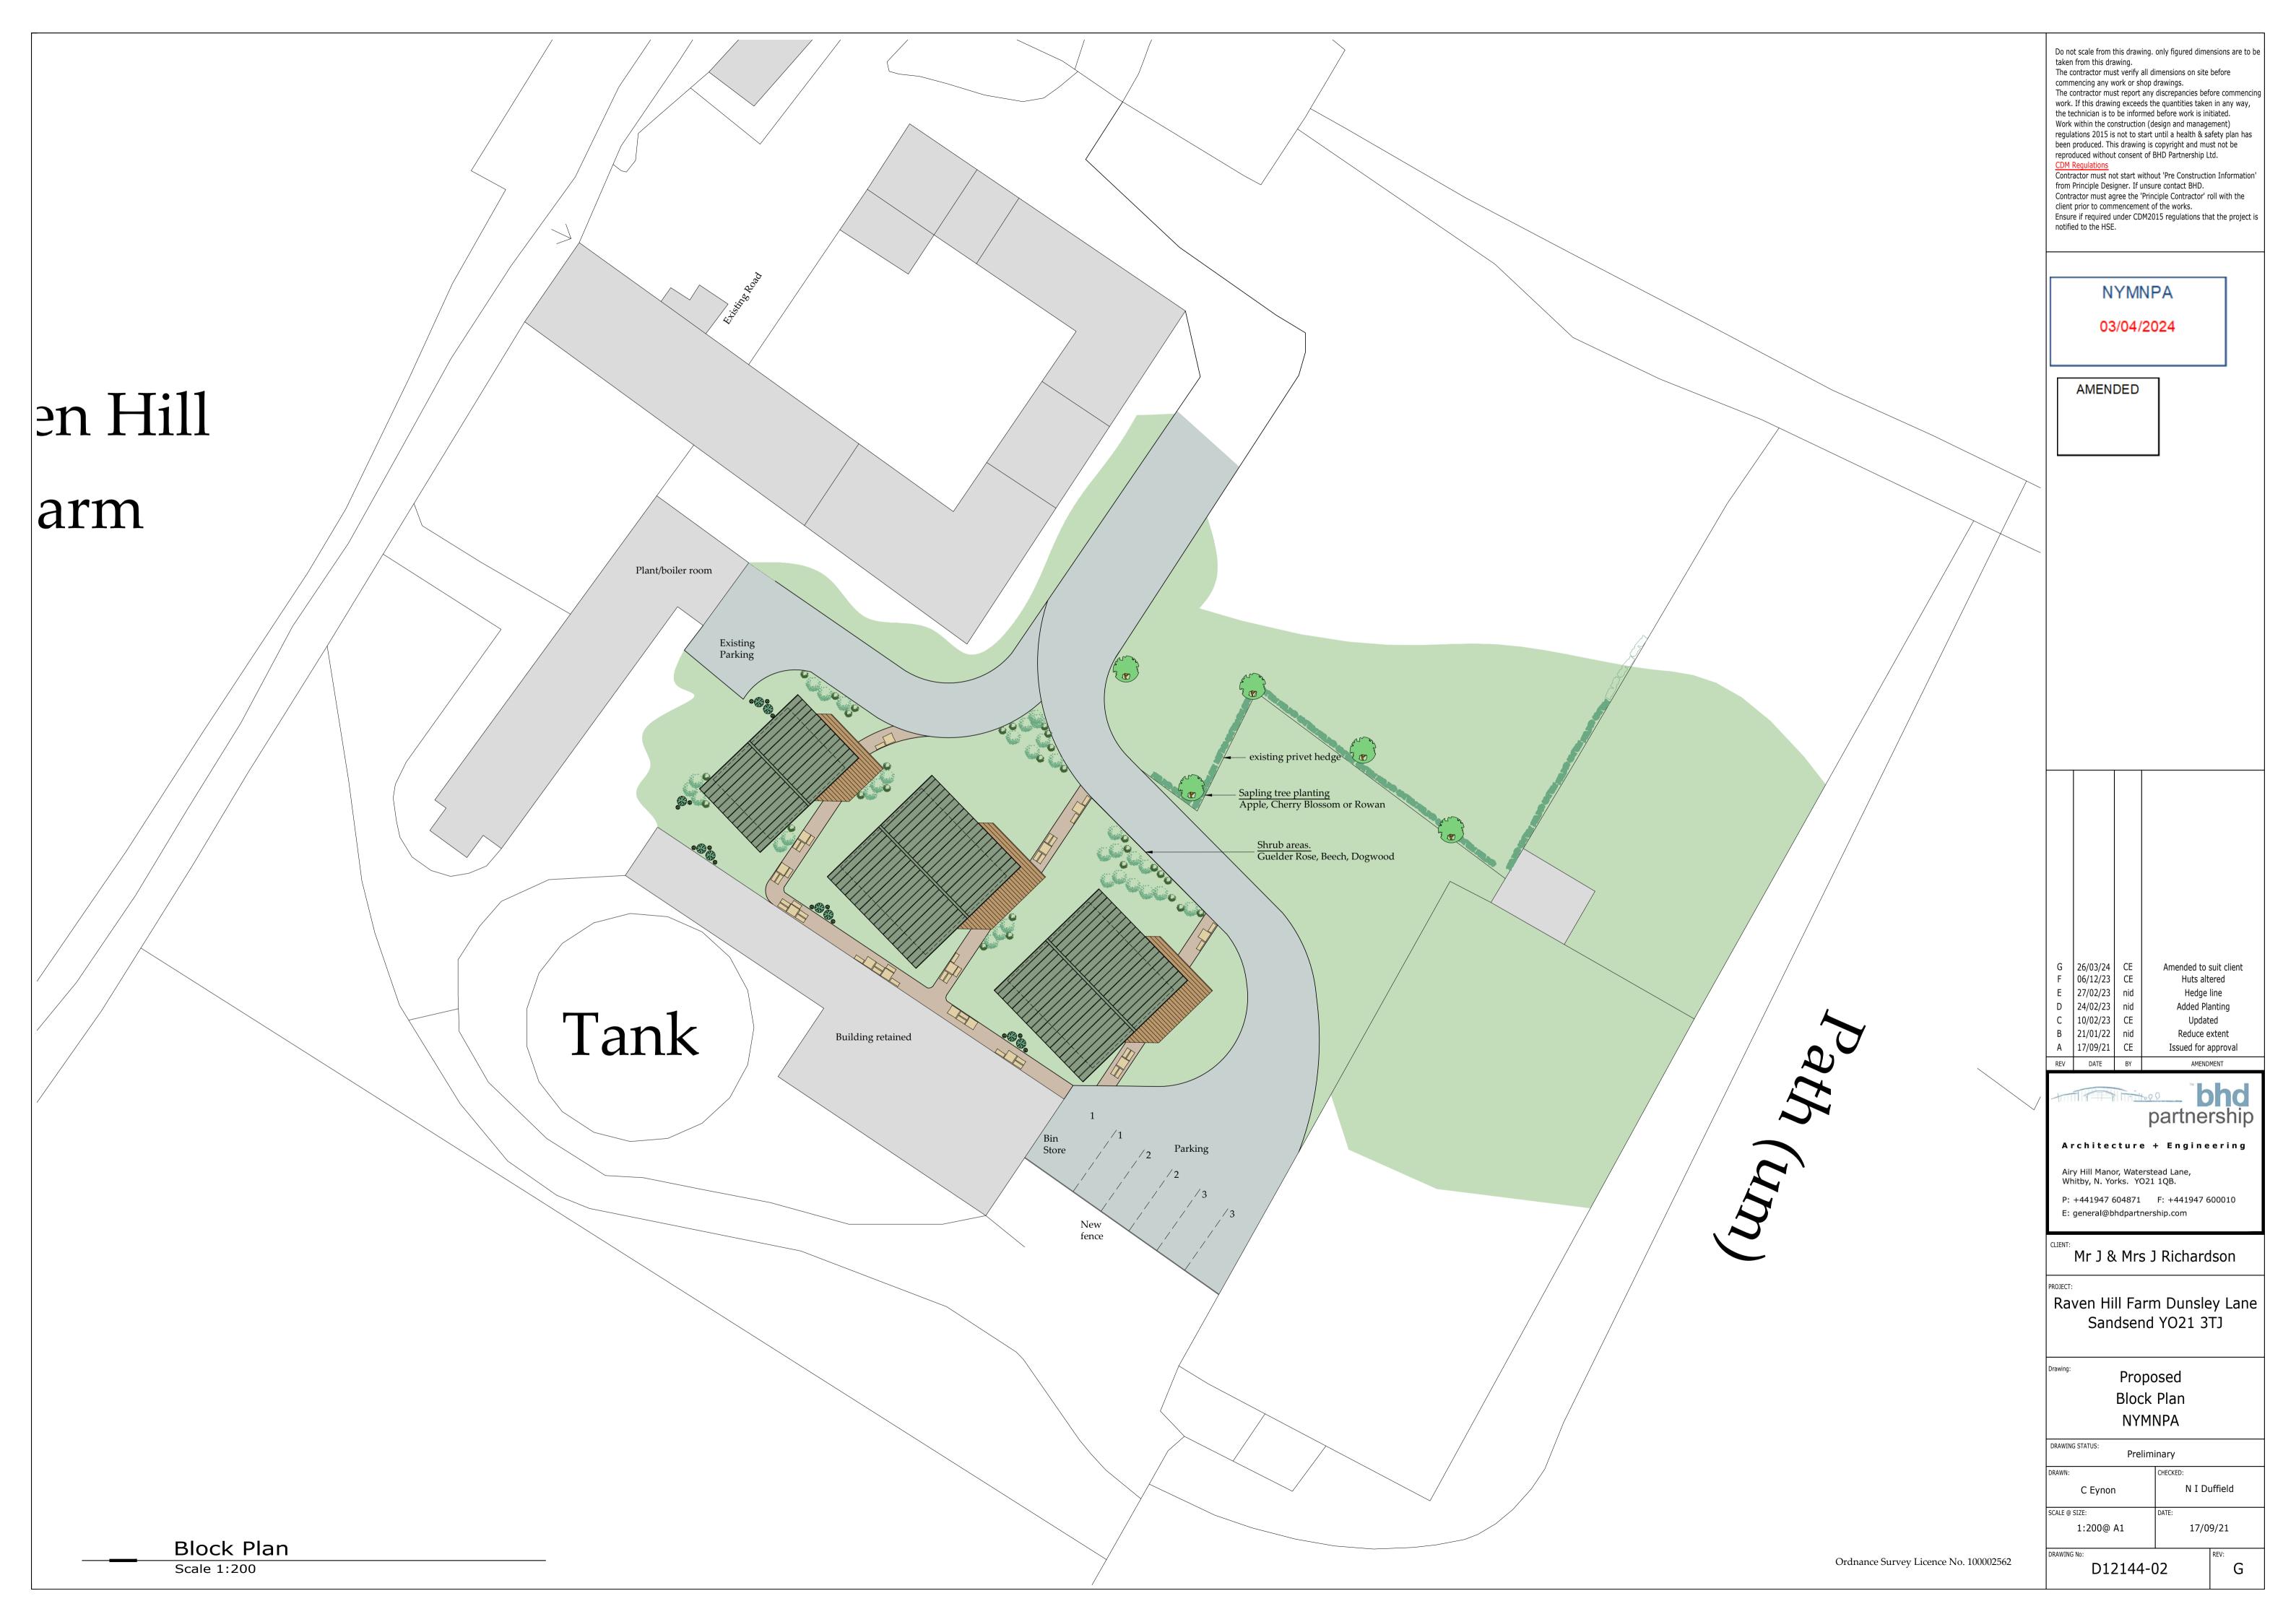

Do not scale from this drawing. only figured dimensions are to be taken from this drawing.

The contractor must verify all dimensions on site before commencing any work or shop drawings. The contractor must report any discrepancies before commencing work. If this drawing exceeds the quantities taken in any way, the technician is to be informed before work is initiated. Work within the construction (design and management) regulations 2015 is not to start until a health & safety plan has been produced. This drawing is copyright and must not be reproduced without consent of BHD Design Ltd.

CDM Regulations
Contractor must not start without 'Pre Construction Information' from Principle Designer. If unsure contact BHD.
Contractor must agree the 'Principle Contractor' roll with the client