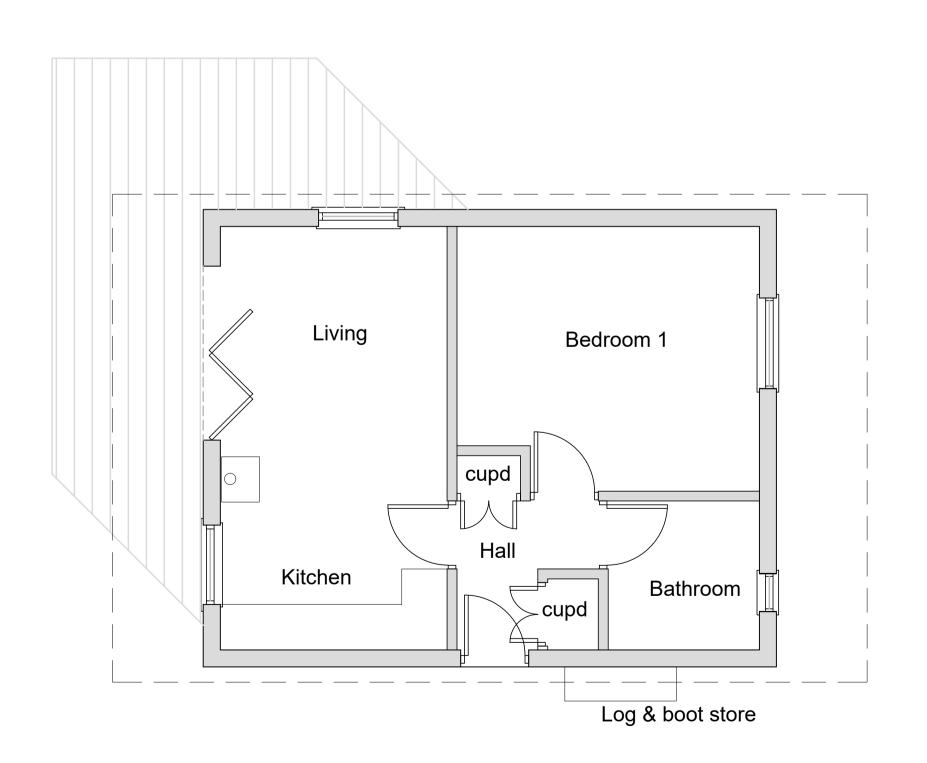

Raven Hill Farm Dunsley Lane
Sandsend YO21 3TJ

Drawing: Proposed

Floor Plan and Elevations

1 Bedroom

DRAWING STATUS: Preli

 DRAWN:
 CHECKED:

 C Eynon
 N I Duffield

 SCALE @ SIZE:
 DATE: