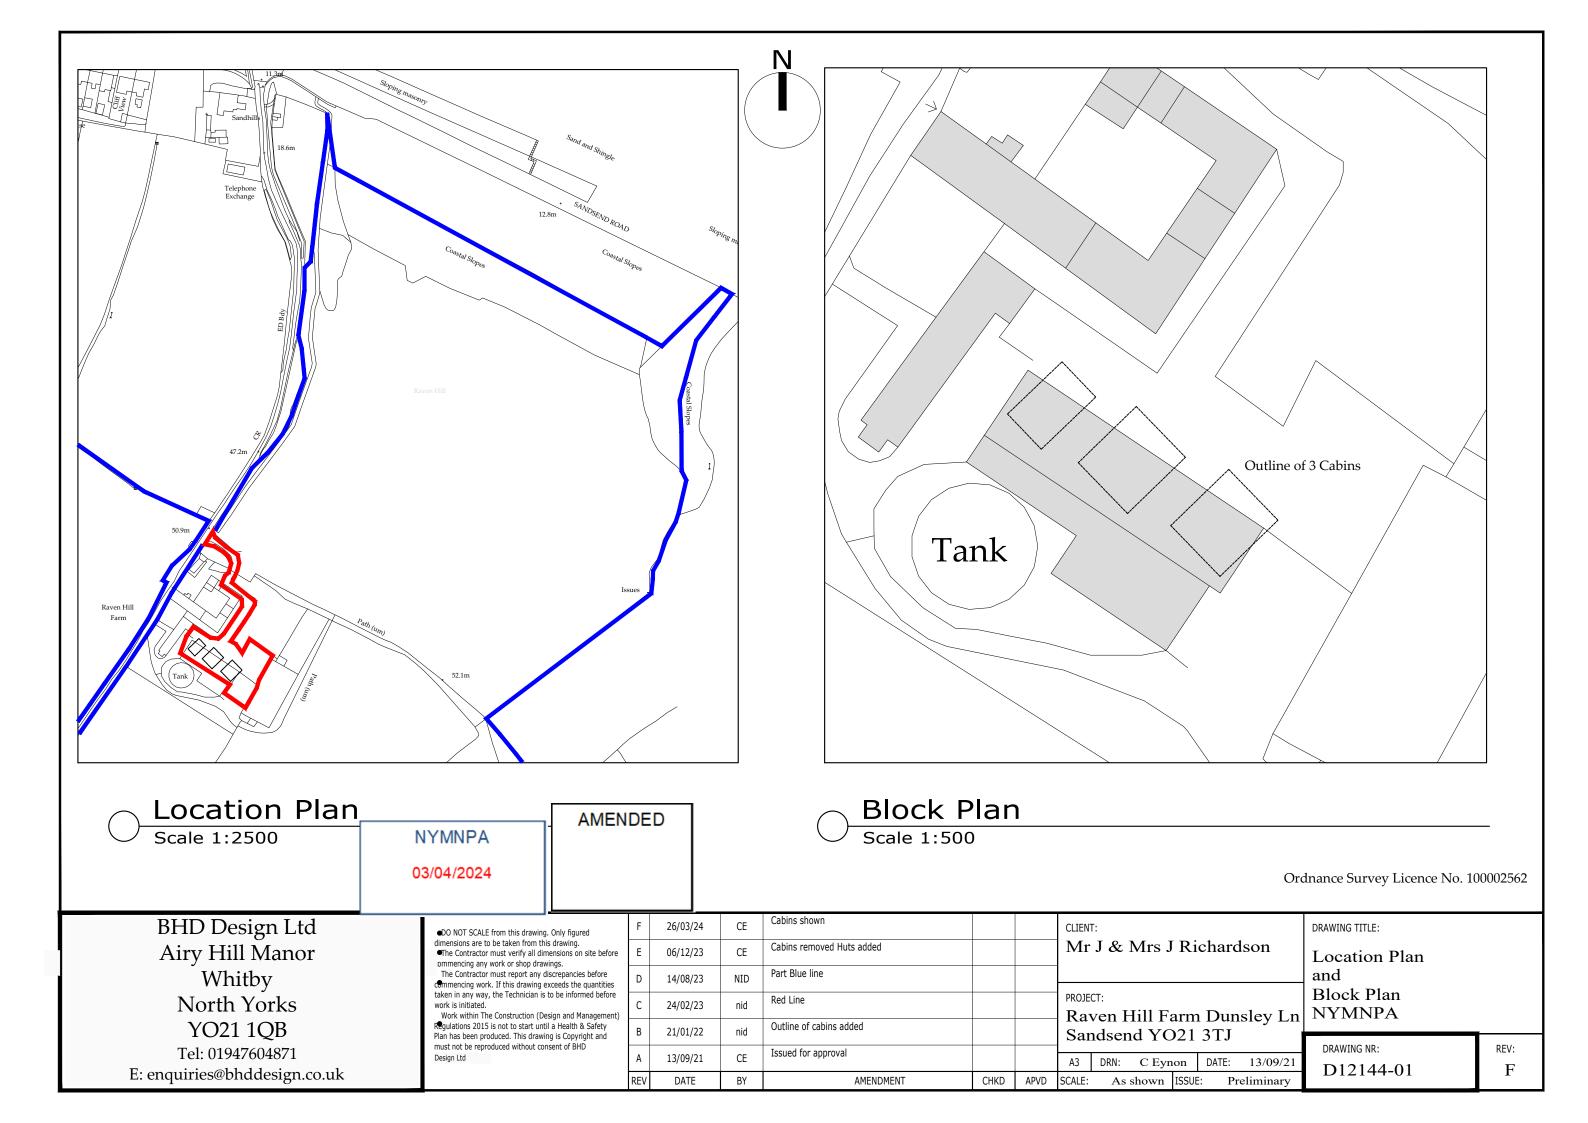

Do not scale from this drawing. only figured dimensions are to be taken from this drawing.

The contractor must verify all dimensions on site before commencing any work or shop drawings. The contractor must report any discrepancies before commencing work. If this drawing exceeds the quantities taken in any way, the technician is to be informed before work is initiated. Work within the construction (design and management) regulations 2015 is not to start until a health & safety plan has been produced. This drawing is copyright and must not be reproduced without consent of BHD Design Ltd.

CDM Regulations
Contractor must not start without 'Pre Construction Information' from Principle Designer. If unsure contact BHD.
Contractor must agree the 'Principle Contractor' roll with the clien