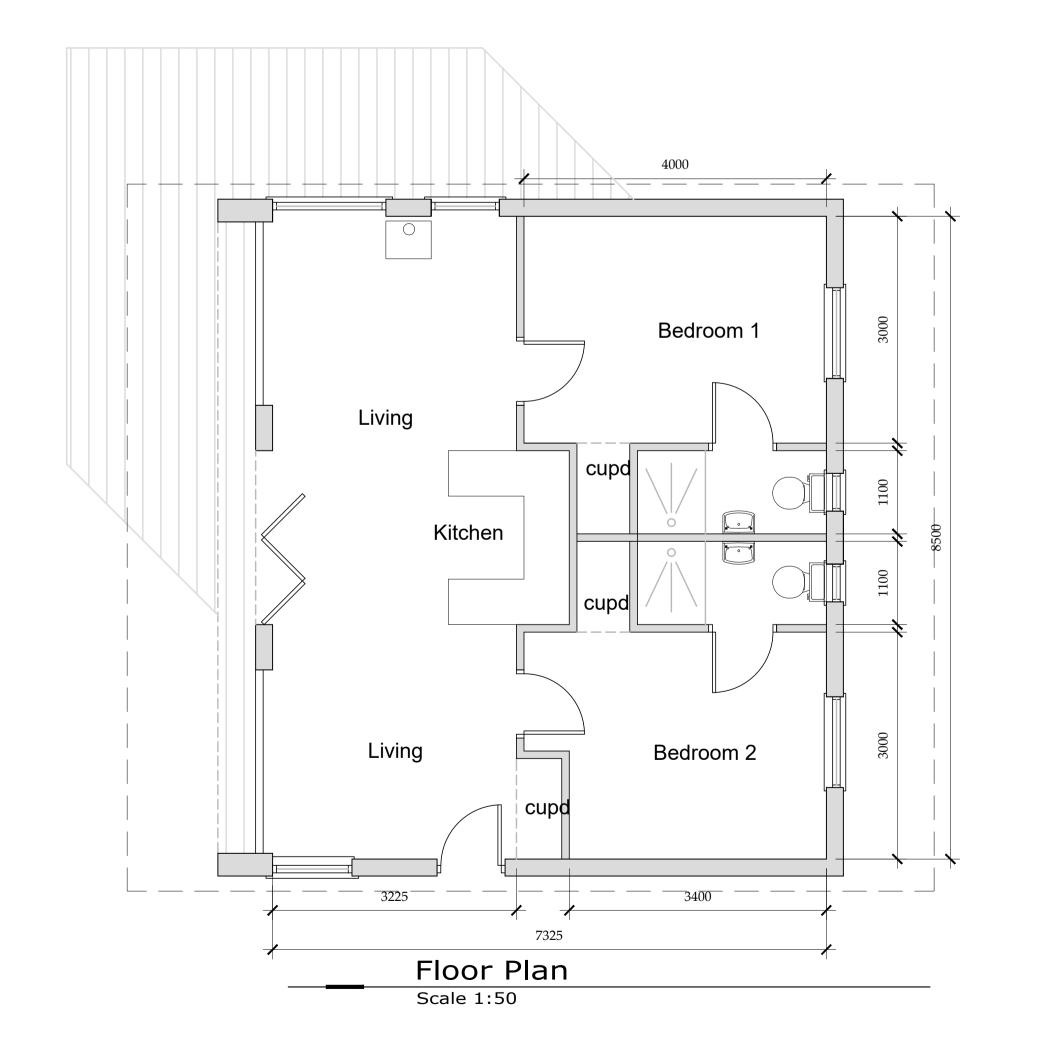

BHD Design Ltd Airy Hill Manor Whitby North Yorks YO21 1QB Tel: 01947604871 E: enquiries@bhddesign.co.uk

Mr J & Mrs J Richardson

Raven Hill Farm Dunsley Lane Sandsend YO21 3TJ

Proposed Floor Plan and Elevations

2 Bedrooms

DRAWING STATUS:

N I Duffield C Eynon 1:100&1:50@ A1 07/02/23

Ordnance Survey Licence No. 100002562

D12144-04

Floor Plan
Scale 1:50

Do not scale from this drawing. only figured dimensions are to be taken from this drawing.