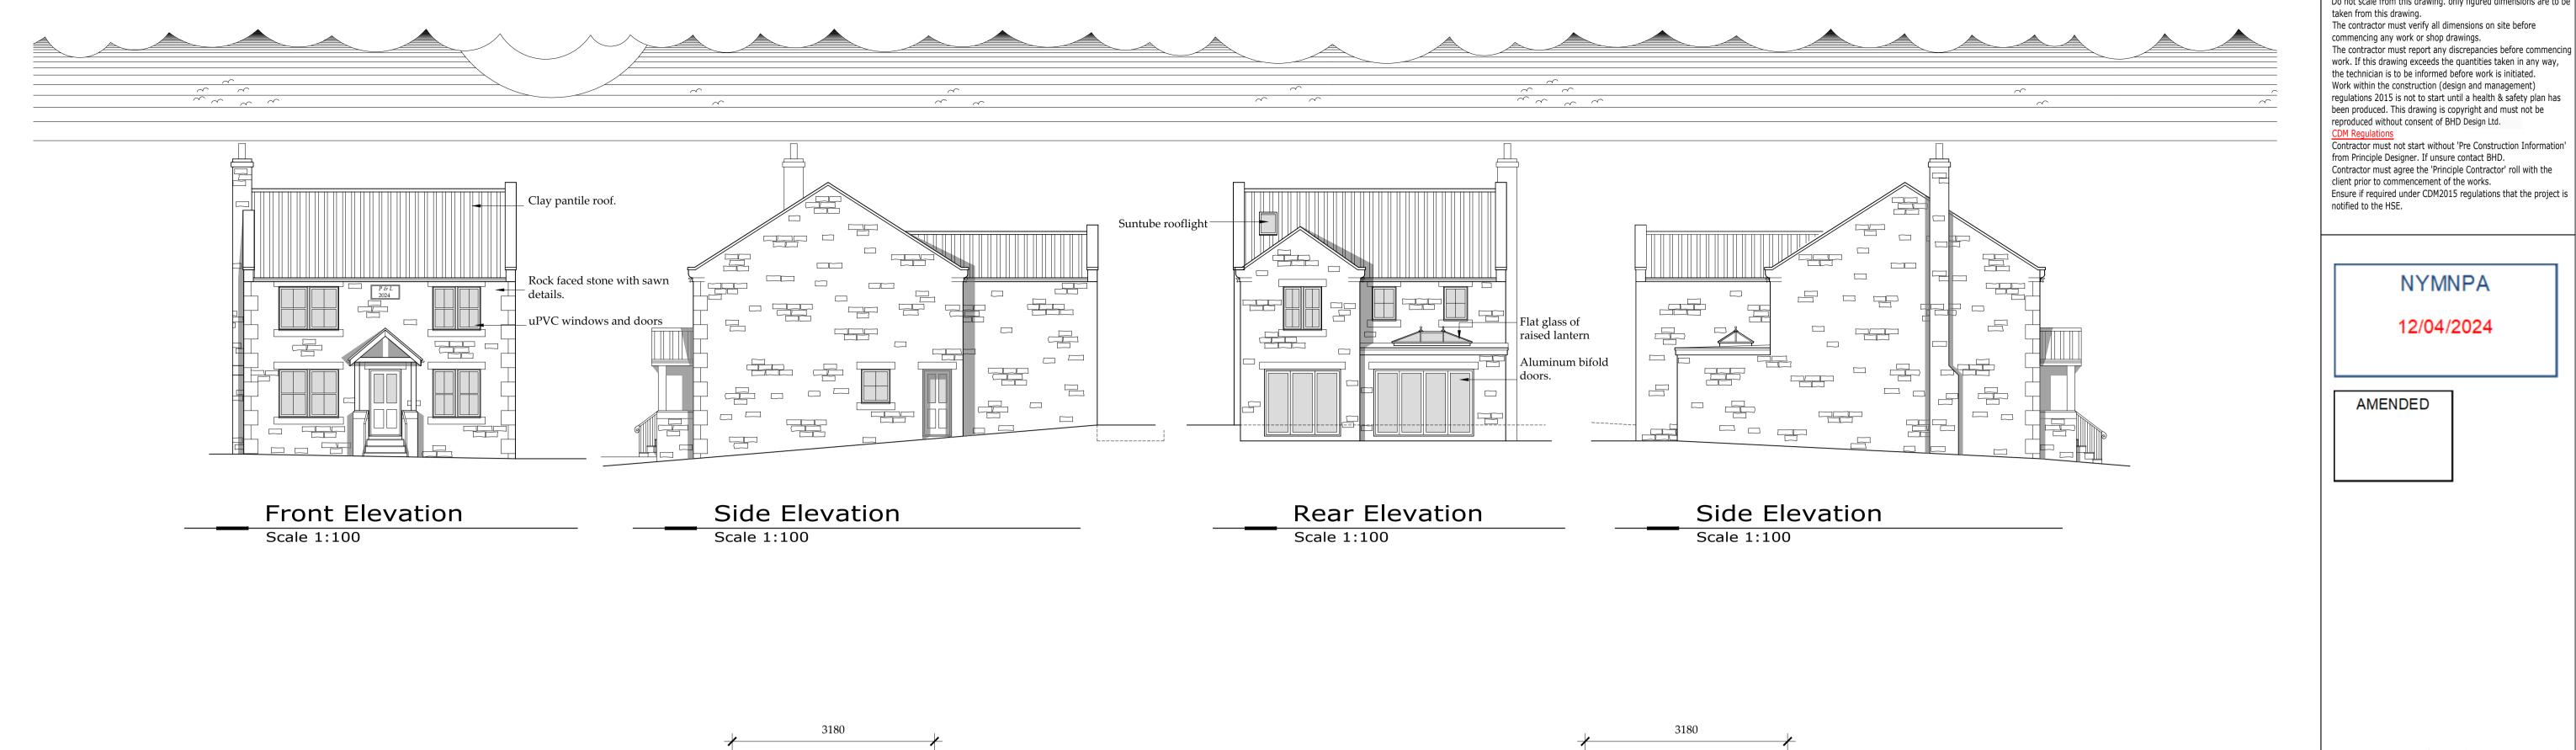

First Floor Plan

Scale 1:50

Ground Floor Plan

Scale 1:50

Do not scale from this drawing. only figured dimensions are to be taken from this drawing.
The contractor must verify all dimensions on site before commencing any work or shop drawings. The contractor must report any discrepancies before commencing work. If this drawing exceeds the quantities taken in any way, the technician is to be informed before work is initiated. Work within the construction (design and management) regulations 2015 is not to start until a health & safety plan has been produced. This drawing is copyright and must not be reproduced without consent of BHD Design Ltd.

notified to the HSE.

NYMNPA

12/04/2024

**AMENDED** 

Drawings for planning and client consideration only

H 12/04/24 CE G 11/04/24 nid Minor amends Chimney position E 05/04/24 CE Roof turned D 19/01/24 NId Bathroom suntube C 20/11/23 CE Added elevation B 13/11/23 CE Amended to suit client A 03/11/23 CE Issued for approval

Airy Hill Manor Whitby North Yorks YO21 1QB Tel: 01947604871 E: enquiries@bhddesign.co.uk

BHD Design Ltd

Mr P Helm & Mrs L Allison

45 Eskdaleside Sleights YO22 5EP

Proposed Plans and

DRAWING STATUS: Preliminary

N I Duffield C Eynon 03/11/23 As shown @ A1

Elevations

D12606-04