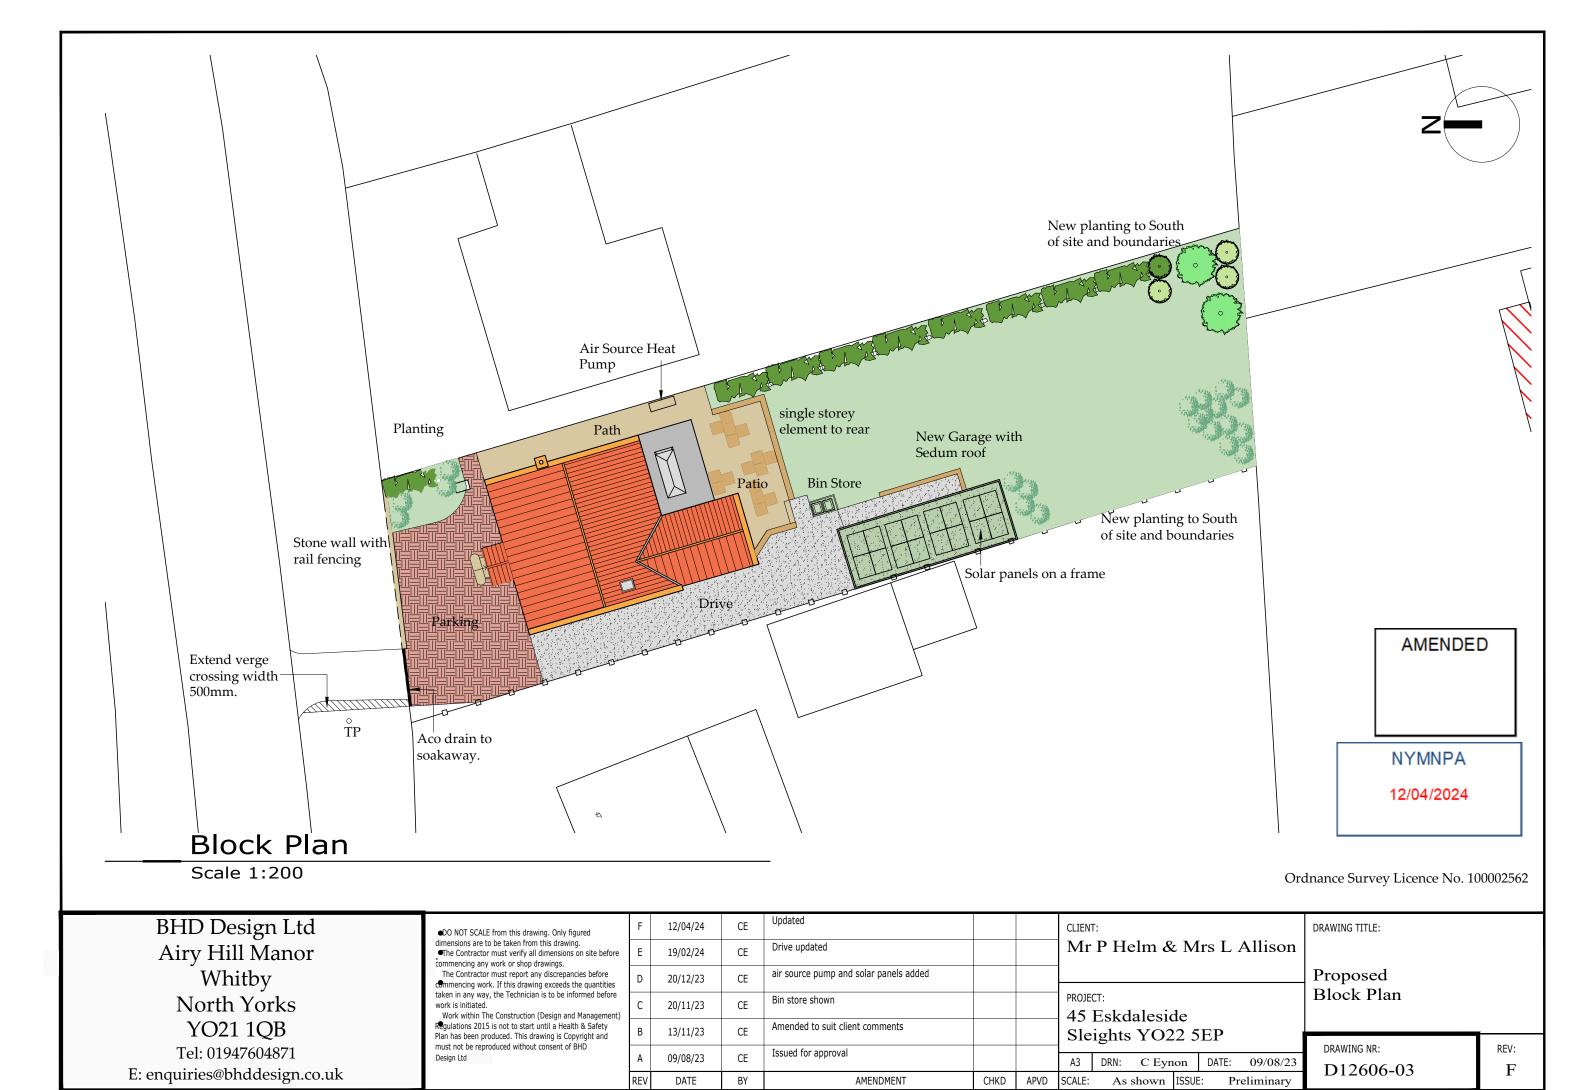

First Floor Plan

Scale 1:50

Ground Floor Plan

Scale 1:50

Do not scale from this drawing. only figured dimensions are to be taken from this drawing.
The contractor must verify all dimensions on site before commencing any work or shop drawings. The contractor must report any discrepancies before commencing work. If this drawing exceeds the quantities taken in any way, the technician is to be informed before work is initiated. Work within the construction (design and management) regulations 2015 is not to start until a health & safety plan has been produced. This drawing is copyright and must not be reproduced without consent of BHD Design Ltd.

notified to the HSE.

NYMNPA

12/04/2024

**AMENDED** 

Drawings for planning and client consideration only

H 12/04/24 CE G 11/04/24 nid M