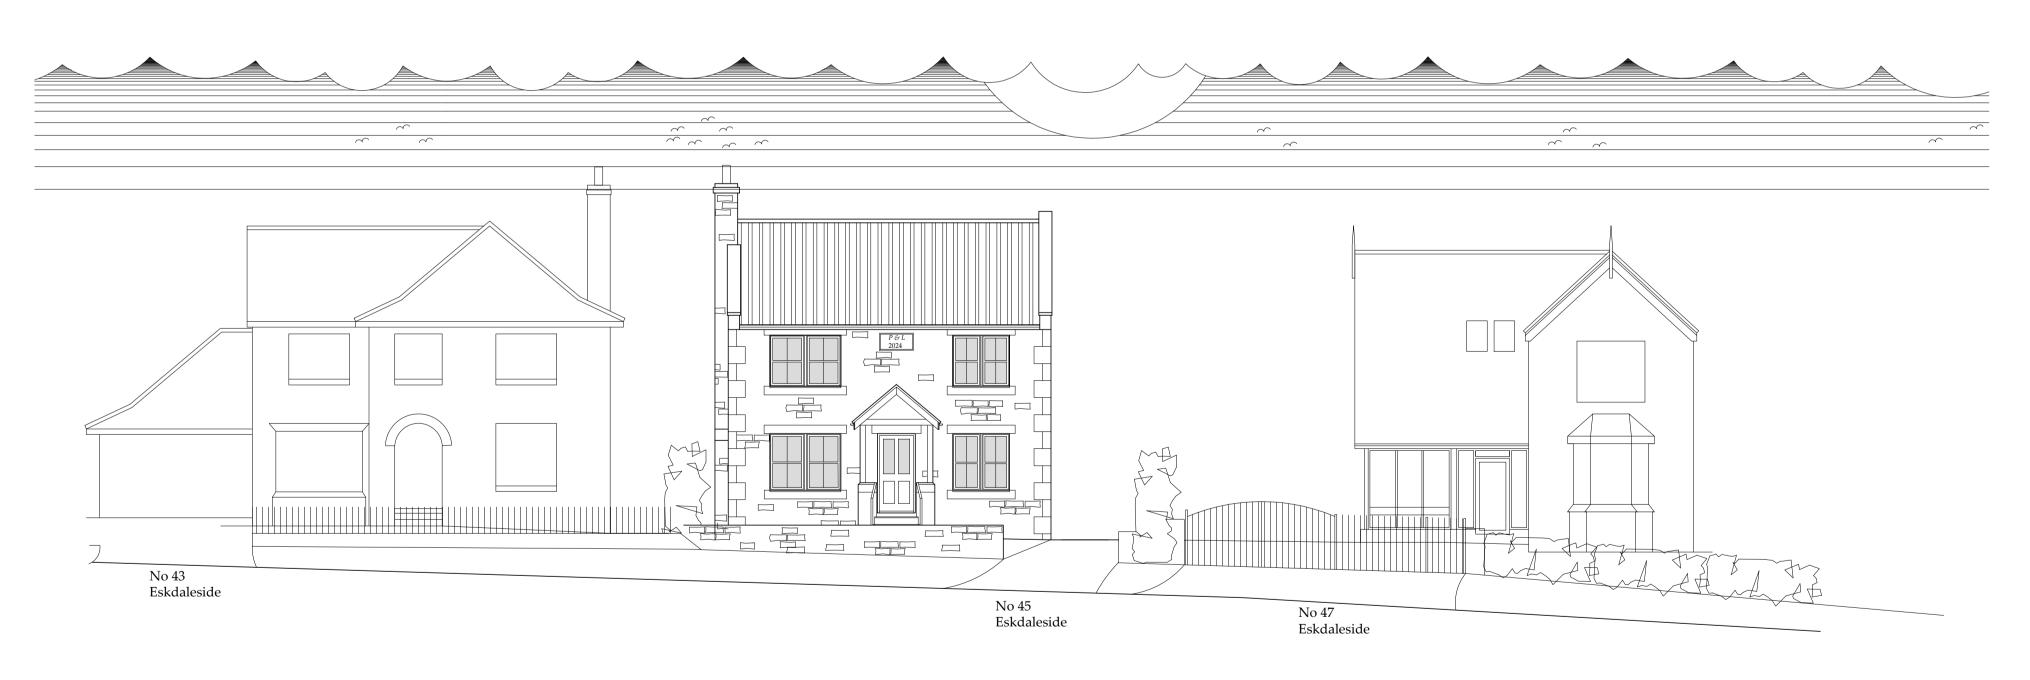

## Existing Street scene Scale 1:100

Proposed Street scene

Scale 1:100

Do not scale from this drawing. only figured dimensions are to be taken from this drawing.

The contractor must verify all dimensions on site before commencing any work or shop drawings.

The contractor must report any discrepancies before commencing work. If this drawing exceeds the quantities taken in any way, the technician is to be informed before work is initiated.

Work within the construction (design and management) regulations 2015 is not to start until a health & safety plan has been produced. This drawing is copyright and must not be reproduced without consent of BHD PastgretsHip Ltd.

Airy Hill Manor
Whitby
North Yorks
YO21 1QB
Tel: 01947604871
E: enquiries@bhddesign.co.uk

BHD Design Ltd

Mr P Helm & Mrs L Allison

45 Eskdaleside Sleights YO22 5EP

Existing and Proposed
Street Scene
Elevations