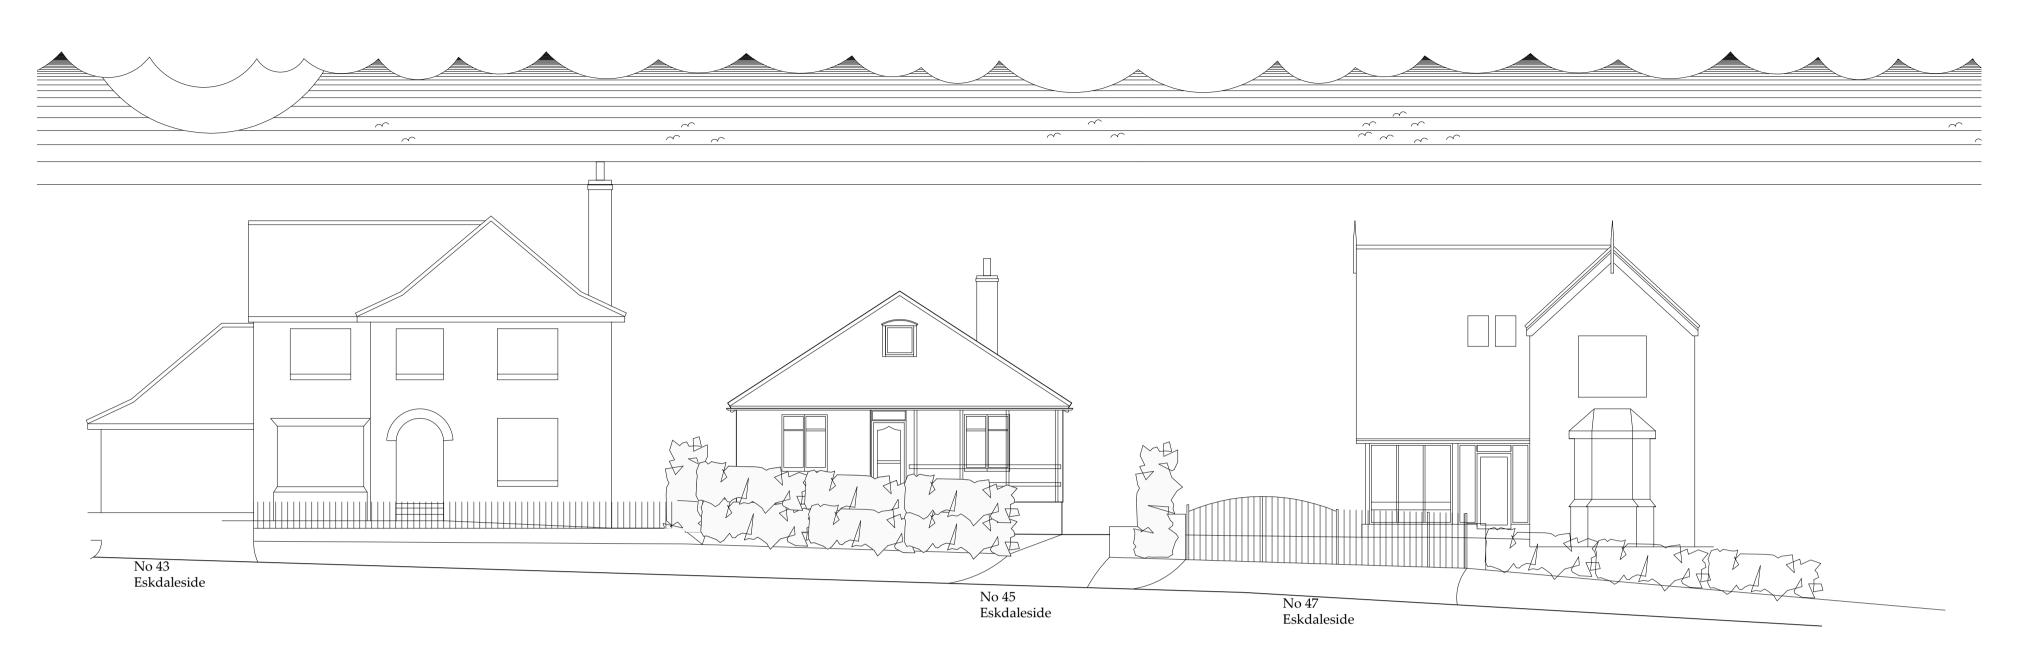

## Existing Street scene Scale 1:100

Proposed Street scene

Scale 1:100

Do not scale from this drawing. only figured dimensions are to be taken from this drawing.

The contractor must verify all dimensions on site before commencing any work or shop drawings.

Ensure if required under CDM2015 regulations that the project is

NYMNPA

12/04/2024

AMENDED

notified to the HSE.

Drawings for planning and client consideration only

B 12/04/24 CE Chimney moved
A 06/04/24 CE Issued for approval
REV DATE BY AMENDMENT

Airy Hill Manor
Whitby
North Yorks
YO21 1QB
Tel: 01947604871
E: enquiries@bhddesign.co.uk

BHD Design Ltd

Mr P Helm & Mrs L Allison

45 Eskdaleside Sleights YO22 5EP

Existing and Proposed
Street Scene
Elevations

DRAWING STATUS:

CHECKED: N

C Eynon N I Duffield

SCALE @ SIZE:
As shown @ A1

DATE:
06/04/24

D12606-07

07

В