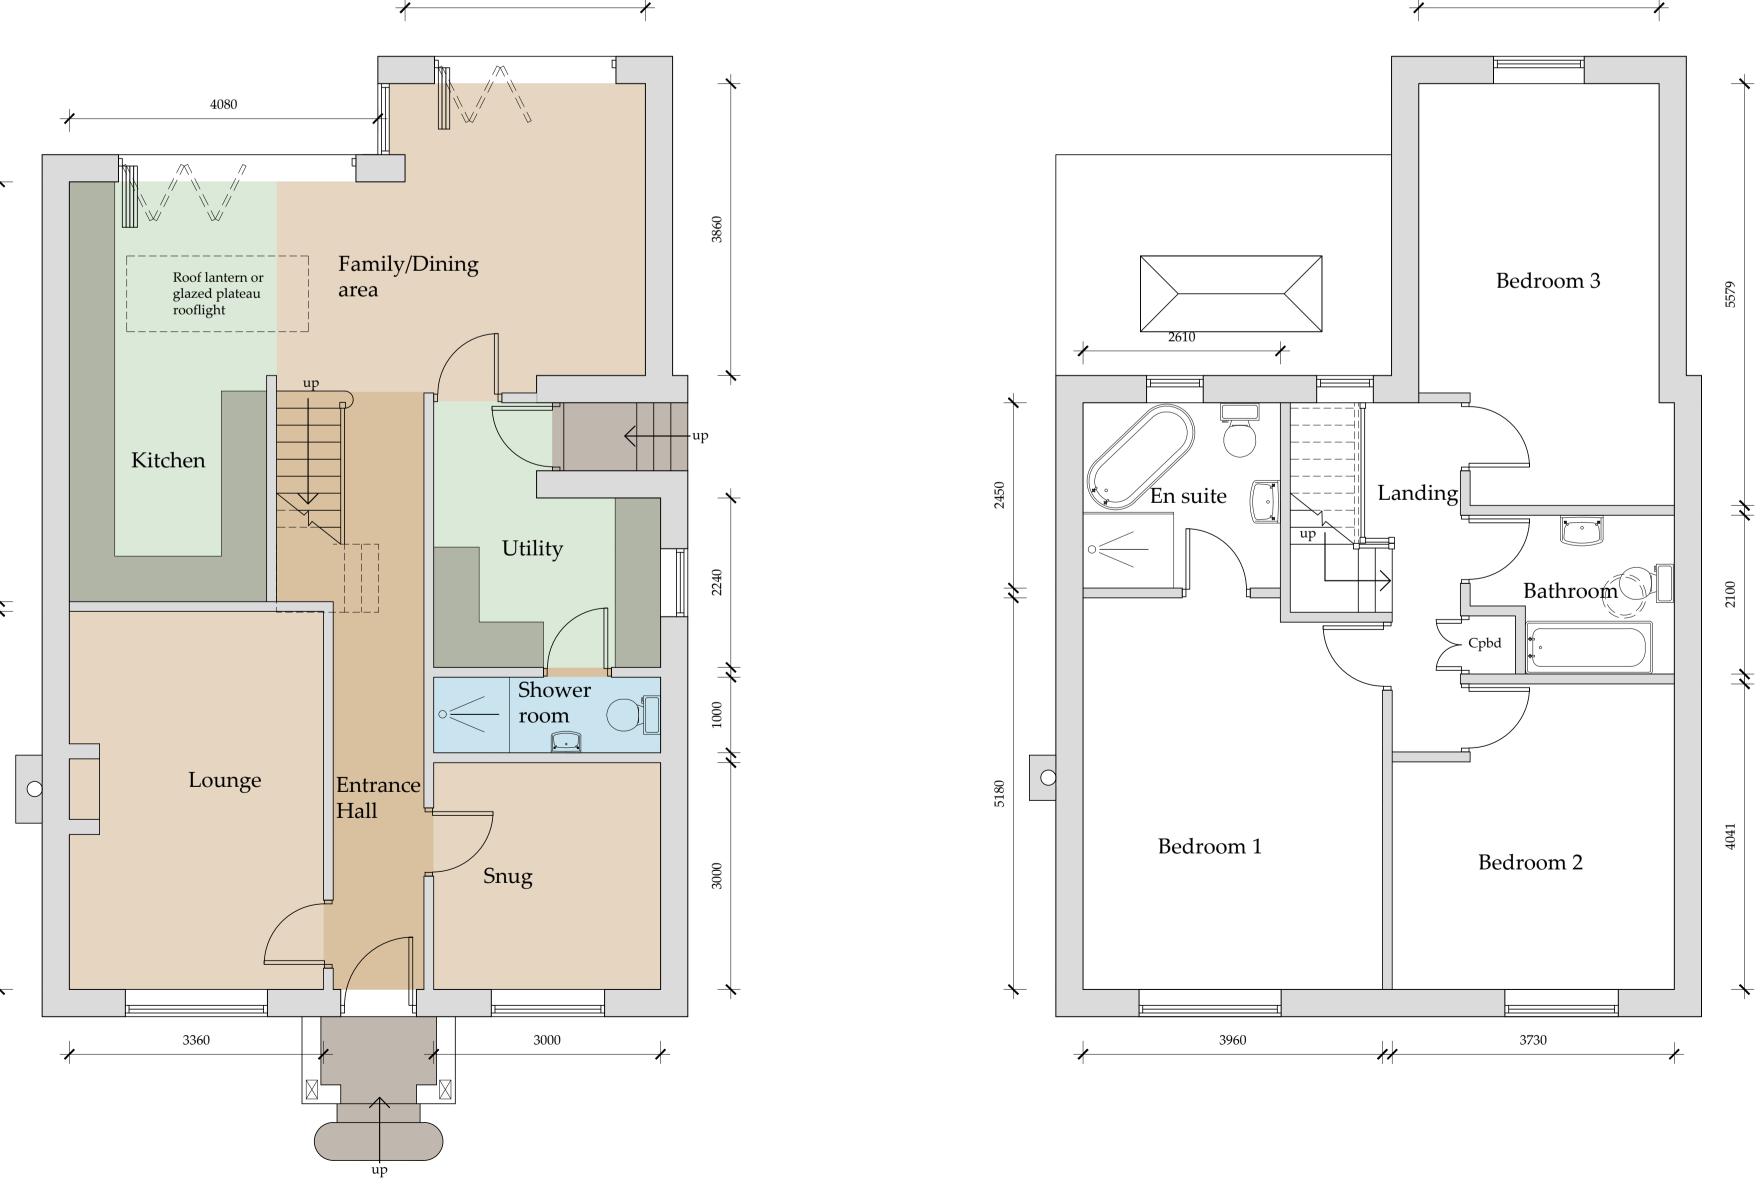

First Floor Plan

Scale 1:50

Ground Floor Plan

Scale 1:50

Do not scale from this drawing. only figured dimensions are to be taken from this drawing.
The contractor must verify all dimensions on site before commencing any work or shop drawings. The contractor must report any discrepancies before commencing work. If this drawing exceeds the quantities taken in any way, the technician is to be informed before work is initiated. Work within the construction (design and management) regulations 2015 is not to start until a health & safety plan has been produced. This drawing is copyright and must not be reproduced without consent of BHD Design Ltd.

notified to the HSE.

NYMNPA

12/04/2024

**AMENDED** 

Drawings for planning and client consideration only

H 12/04/24 CE G 11/04/24 nid Minor amends Chimney position E 05/04/24 CE Roof turned D 19/01/24 NId Bathroom suntube C 20/11/23 CE Added elevation B 13/11/23 CE Amended to suit client A 03/11/23 CE Issued for approval

Airy Hill Manor Whitby North Yorks YO21 1QB Tel: 01947604871 E: enquiries@bhddesign.co.uk

BHD Design Ltd

Mr P Helm & Mrs L Allison

45 Eskdaleside Sleights YO22 5EP

Proposed Plans and

DRAWING STATUS: Preliminary

N I Duffield C Eynon 03/11/23 As shown @ A1

Elevations

D12606-04