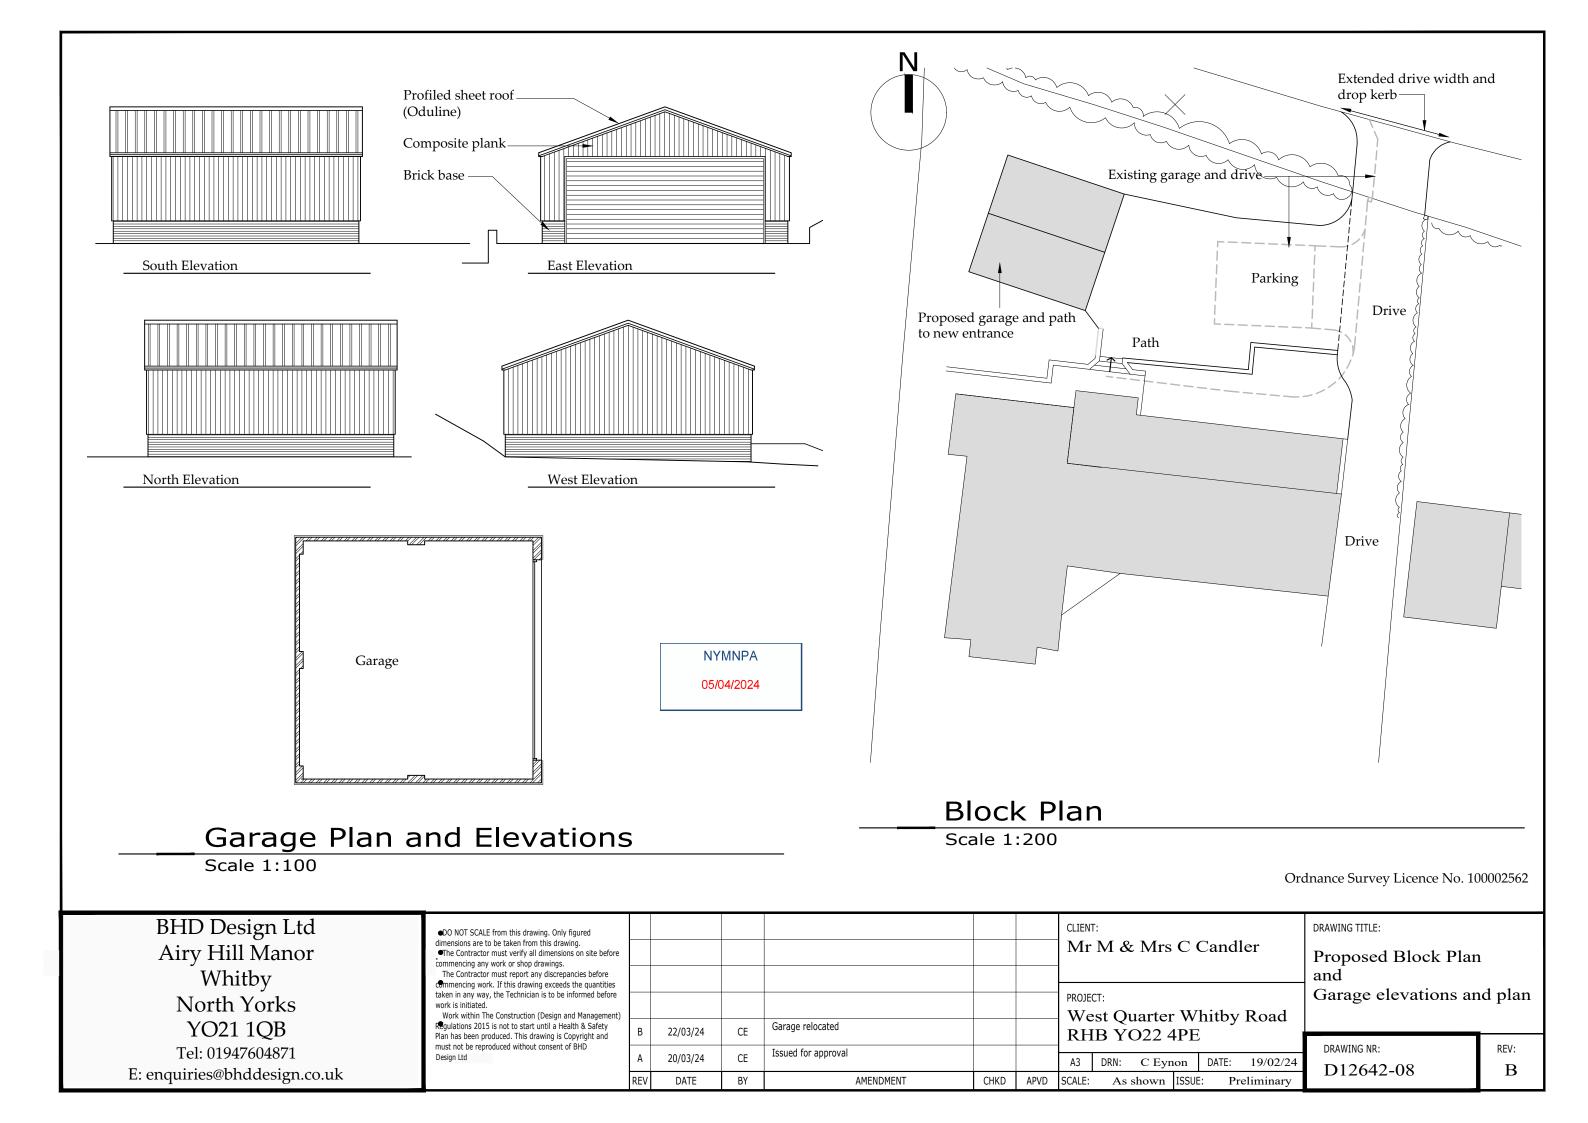

4 | CE | Minor amends        |
|-----|----------|----|---------------------|
|     | 20/03/24 | CE | Additional detail   |
| А   | 23/02/24 | CE | Issued for approval |
| REV | DATE     | BY | AMENDMENT           |

## BHD Design Ltd Airy Hill Manor Whitby North Yorks YO21 1QB

Tel: 01947604871 E: enquiries@bhddesign.co.uk

Mr M Mrs C Candler

## PROJECT: West Quarter Whitby Road RHB YO22 4PE

## Planning Scheme Proposed Plans and Elevations DRAWING STATUS:

| Preliminary   |              |  |  |  |
|---------------|--------------|--|--|--|
| DRAWN:        | CHECKED:     |  |  |  |
| C Eynon       | N I Duffield |  |  |  |
| SCALE @ SIZE: | DATE:        |  |  |  |
| As shown @ A1 | 12/01/24     |  |  |  |
| DRAWING No:   | REV:         |  |  |  |
| D12642-       | 07 C         |  |  |  |