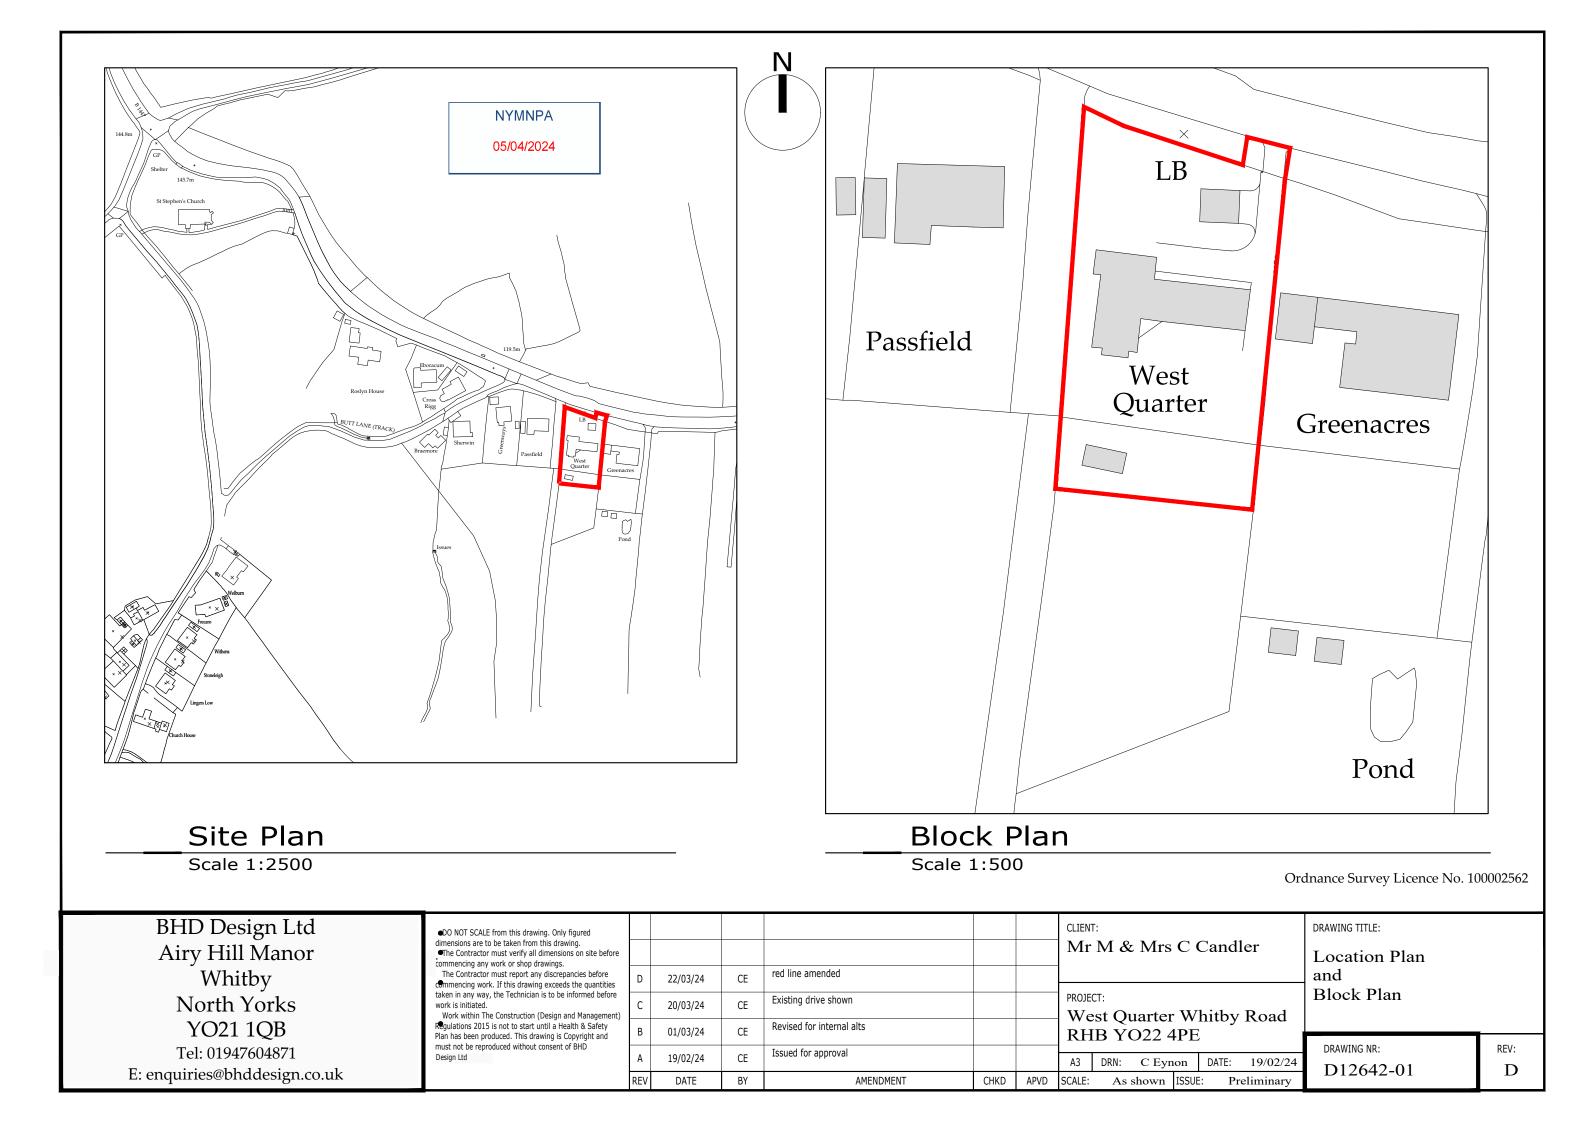

Do not scale from this drawing. only figured dimensions are to be taken from this drawing. The contractor must verify all dimensions on site before commencing any work or shop drawings. The contractor must report any discrepancies before commencing work. If this drawing exceeds the quantities taken in any way, the technician is to be informed before work is initiated. Work within the construction (design and management) regulations 2015 is not to start until a health & safety plan has been produced. This drawing is copyright and must not be reproduced without consent of BHD **Pastgretstl**ip Ltd. CDM Regulations Contractor must not start without 'Pre Construction Information' from Principle Designer. If unsure contact BHD. Contractor must agree the 'Principle Contractor' roll with