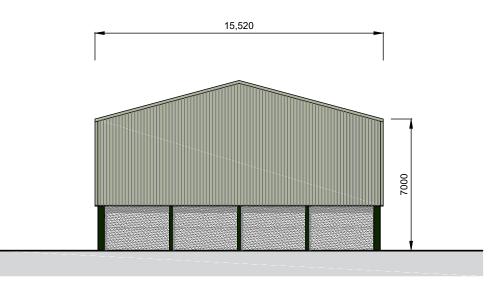

#### Roof

Anthracite Fibre Cement Roof Sheets

#### Sides & Cladding

0.5 wall plastisol coated cladding on two long sides and one gable down to 2400mm high panel and at door gable to clad down 1100mm below eaves height.

#### **Rainwater Goods**

Stormflow 200mm black plastic guttering with 160mm downpipes. To be drained to watercourse.

**READ IN CONJUNCTION WITH DRAWING 240276/01** 

NYMNPA 17/04/2024

Rear Elevation

Scale 1: 200