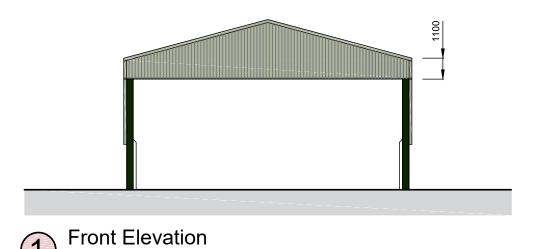

#### Roof

Anthracite Fibre Cement Roof Sheets

#### Sides & Cladding

0.5 wall plastisol coated cladding on two long sides and one gable down to 2400mm high panel and at door gable to clad down 1100mm below eaves height.