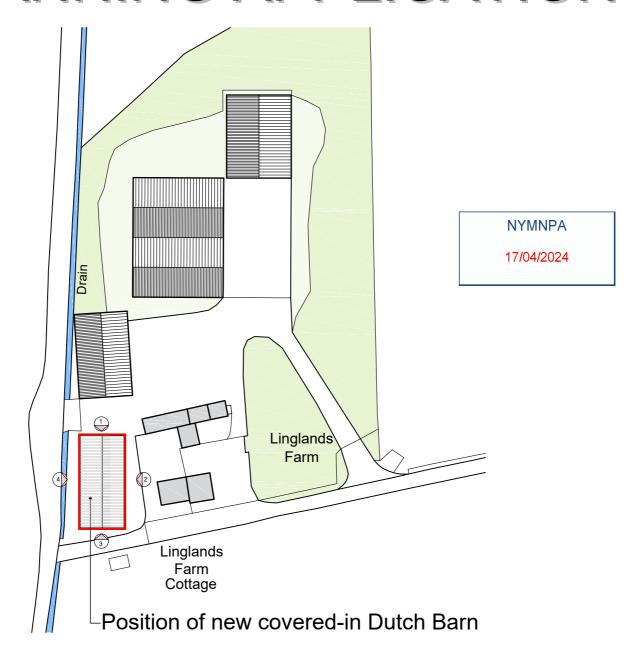

### **LOCATION PLAN** Scale 1:1250

READ IN CONJUNCTION WITH DRAWING 240276/02

Produced on 18 March 2024 from the Ordnance Survey National Geographic Database and incorporating surveyed revision available at this date This map shows the area bounded by 498586 496323,498786 496323,498786 496523,498

Crown copyright and database rights 2024 OS 100054135. Supplied by cople lid trading as UKPlanningMaps.com a licensed Ordnance Survey partner (OS 100054135). Data licence expires 18 March 2025. Unique plan reference: v4e//1074744/1447215

### Thompson Agriculture

PROPOSED HAY SHED AT LINGLANDS FARM, GOWLAND LANE CLOUGHTON, SCARBOROUGH, YO13 0DU

PLANNING APPLICATION

Nick Brazier

AS SHOWN MARCH 2024

240276/01