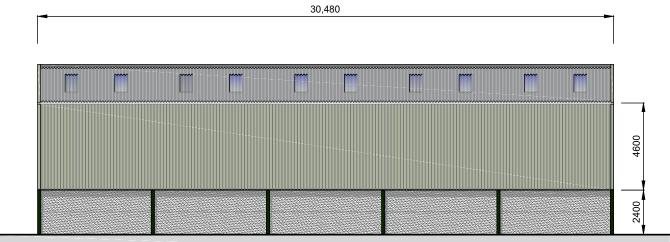

#### Roof

Anthracite Fibre Cement Roof Sheets

#### Sides & Cladding

0.5 wall plastisol coated cladding on two long sides and one gable down to 2400mm high panel and at door gable to clad down 1100mm below eaves height.

#### **Rainwater Goods**

Stormflow 200mm black plastic guttering with 160mm downpipes. To be drained to watercourse.

**READ IN CONJUNCTION WITH DRAWING 240276/01** 

NYMNPA 17/04/2024

Rear Elevation

Scale 1: 200