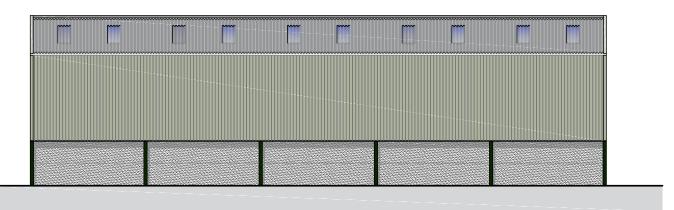

#### Roof

Anthracite Fibre Cement Roof Sheets

#### Sides & Cladding

0.5 wall plastisol coated cladding on two long sides and one gable down to 2400mm high panel and at door gable to clad down 1100mm below eaves height.

#### **Rainwater Goods**

Stormflow 200mm black plastic guttering with 160mm downpipes. To be drained to watercourse.

**READ IN CONJUNCTION WITH DRAWING 240276/01** 

NYMNPA 17/04/2024

Rear Elevation

Scale 1: 200