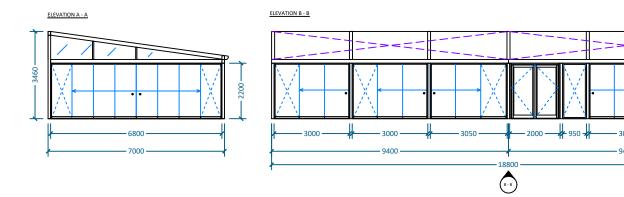

## OPTION 1 - 1no. UNIT

# OPTION 2 - 2no. UNITS

#### OPTION 1 SPECIFICATIONS

- 1no. L13 x P7m FABRIC INCLINE UNIT
- LED SPOT LIGHTING
- 6no. SINGLE SLIDING GLASS
- 1no. FIRE EXIT DOOR

#### **OPTION 2 SPECIFICATIONS**

- 2no. L9.4 x P7m FABRIC INCLINE UNIT
- LED SPOT LIGHTING
- 5no. SINGLE SLIDING GLASS
- 2no. DOUBLE SLIDING GLASS
- 1no. FIRE EXIT DOOR
- 1no. FIXED GLASS PANEL

WEATHERING TO BUILDING, FOOTINGS, ELECTRIC SUPPLY & FINAL CONNECTION BY OTHERS