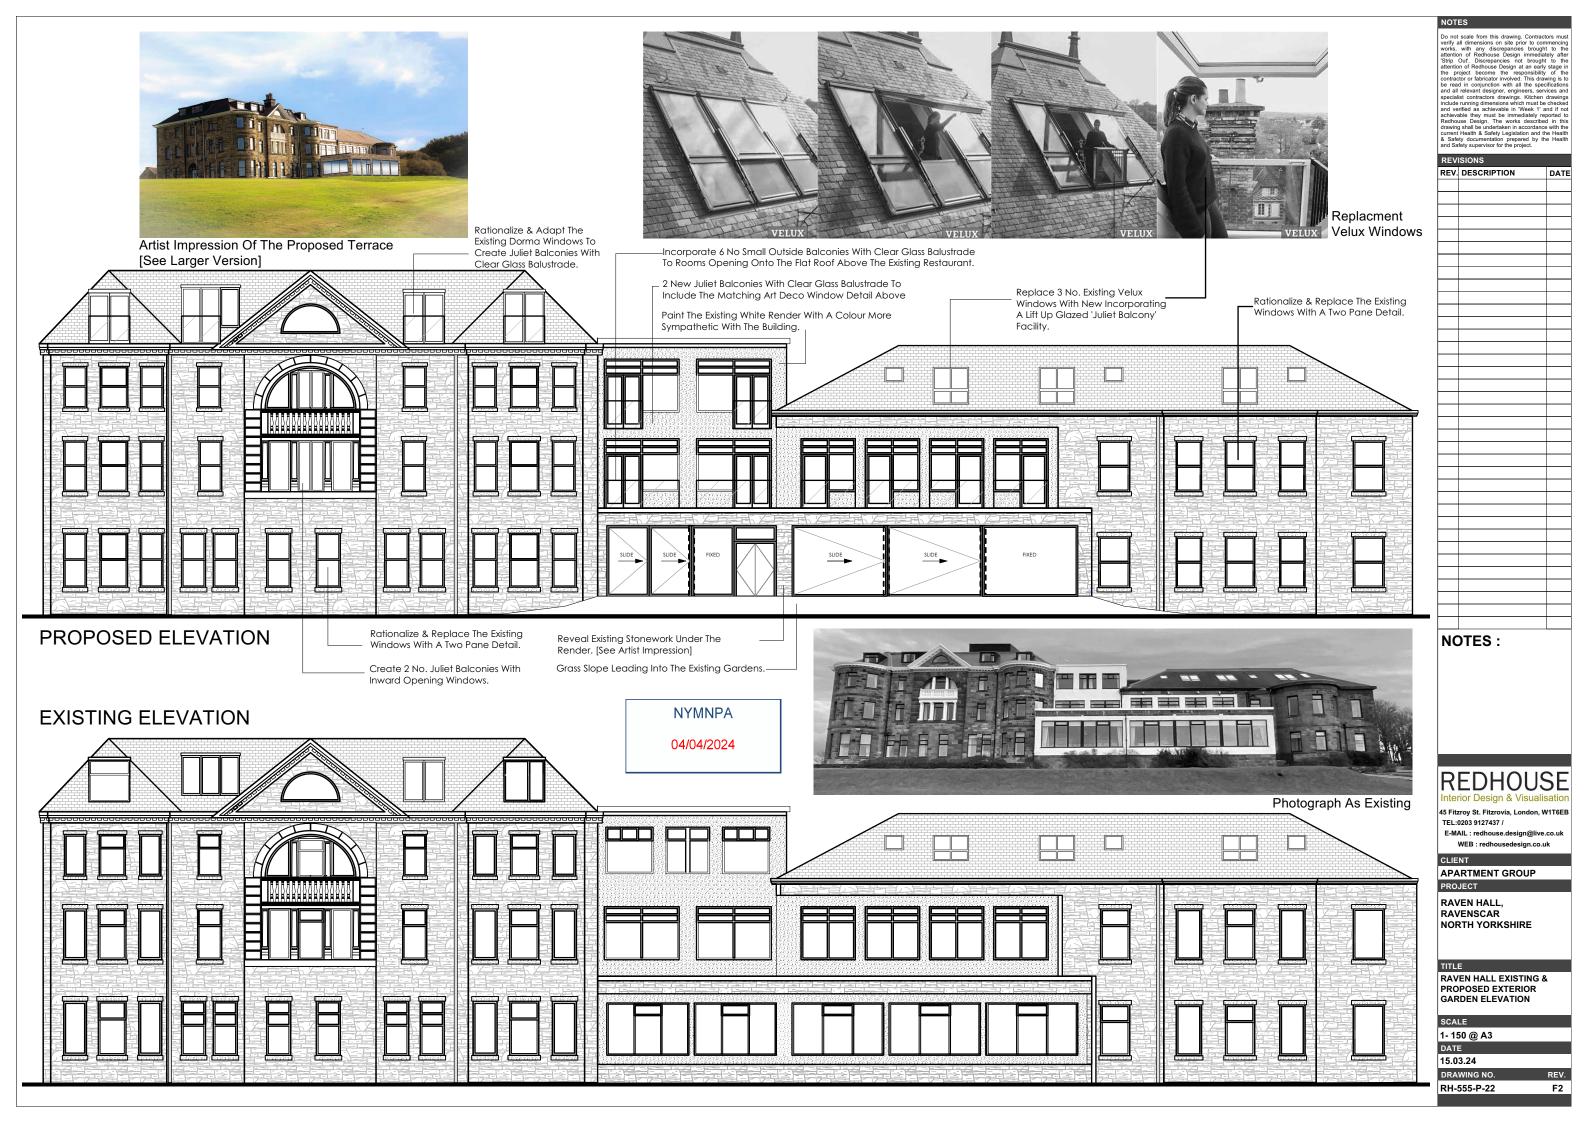

NOTES:

REDHOUSE

APARTMENT GROUP

RAVEN HALL, RAVENSCAR NORTH YORKSHIRE

TITLE
PROPOSED TERRACE &
AWNING SHOWN ON
ORDINANCE SURVEY PLAN

DRAWING NO. RH-555-P-16

Do not scale from this drawing. Contractors must verify all dimensions on site prior to commencing works, with any discrepancies brought to the attention of Redhouse Design immediately after 'Strip Out'. Discrepancies not brought to the attention of Redhouse Design at an early stage in the project become the responsibility of the the project become the responsibility of the contractor or fabricator involved. This drawing is to be read in conjunction with all the specifications and all relevant designer, engineers, services and specialist contractors drawings. Kitchen drawings include running dimensions which must be checked and verified as achievable in 'Week 1' and if not

REDHOUSE 45 Fitzroy St. Fitzrovia, L

TEL:0203 9127437 / E-MAIL : redhouse.design@liv

WEB : redhousedesign.co.uk

APARTMENT GROUP

RAVEN HALL, RAVENSCAR NORTH YORKSHIRE

EXISTING AND PROPOSED ENTRANCE AND
RESTAURANT PLANS @ A3