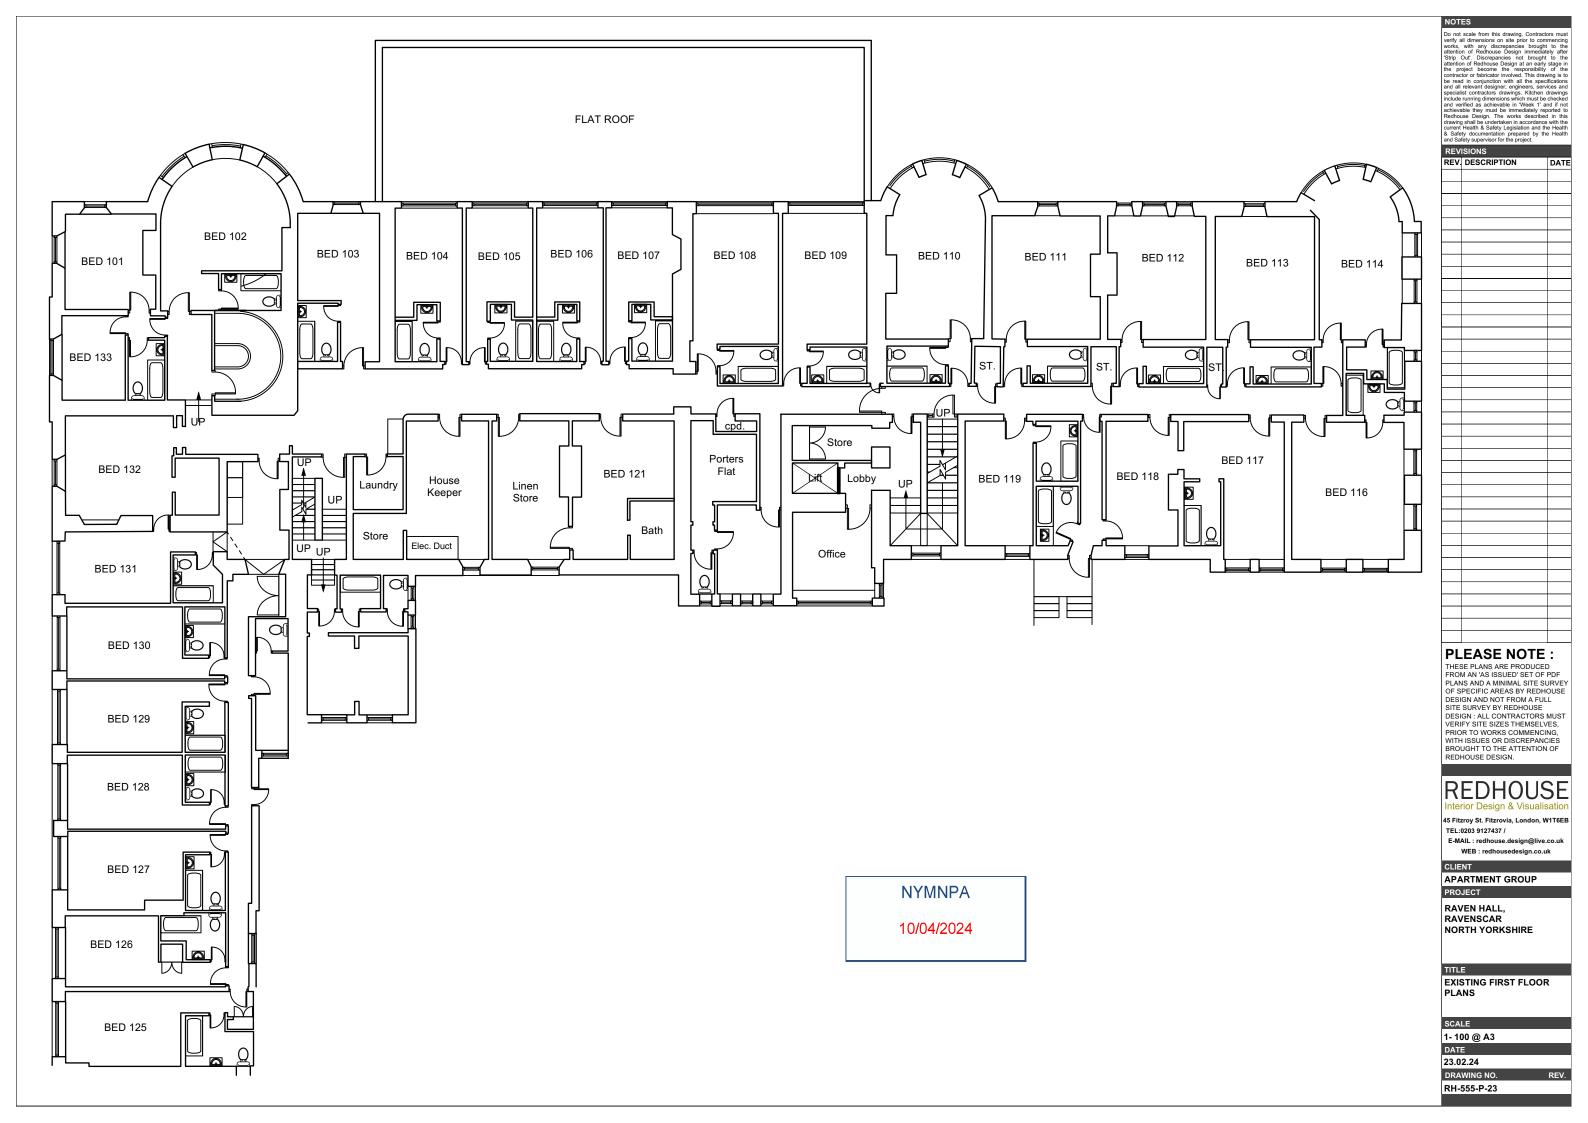

n the project become the responsibility of the the project become the responsibility of the contractor or fabricator involved. This drawing is to be read in conjunction with all the specifications and all relevant designer, engineers, services and specialist contractors drawings. Kitchen drawings include running dimensions which must be checked and verified as achievable in 'Week 1' and if not

DATE

REDHOUSE

E-MAIL: redhouse.design@live.co.uk

WEB: redhousedesign.co.uk

**APARTMENT GROUP** 

[GENERAL LAYOUT]

REV.



NOTES:

REDHOUSE 45 Fitzroy St. Fitzrovia, L

TEL:0203 9127437 / E-MAIL : redhouse.design@liv

WEB : redhousedesign.co.uk

APARTMENT GROUP

RAVEN HALL, RAVENSCAR NORTH YORKSHIRE

EXISTING AND PROPOSED ENTRANCE AND
RESTAURANT PLANS @ A3

1- 100 @ A3

13.03.24

RH-555-P-20









# historic window detailing. Install new door replacing a small window using 'as existing' Install new timber astricals Clean away the historic build up of dirt form the existing building facade. to the windows & evergreen foliage to window boxes. large window detailing.

PROPOSED ENTRANCE ELEVATION

Remove part of the modern extension covering up part of the original building.

Install a new window & \_wall to the office using 'as existing' window detailing.

Replace existing door using 'as existing'

\_Paint the existing cream rough render in terracotta & install mature cypress trees.

Re-position the entrance to be inline with new internal layout.

Install new permanent disabled access ramp.

EXISTING & PROPOSED ENTRANCE & RESTAURANT ELEVATION @A3

REDHOUSE

45 Fitzroy St. Fitzrov