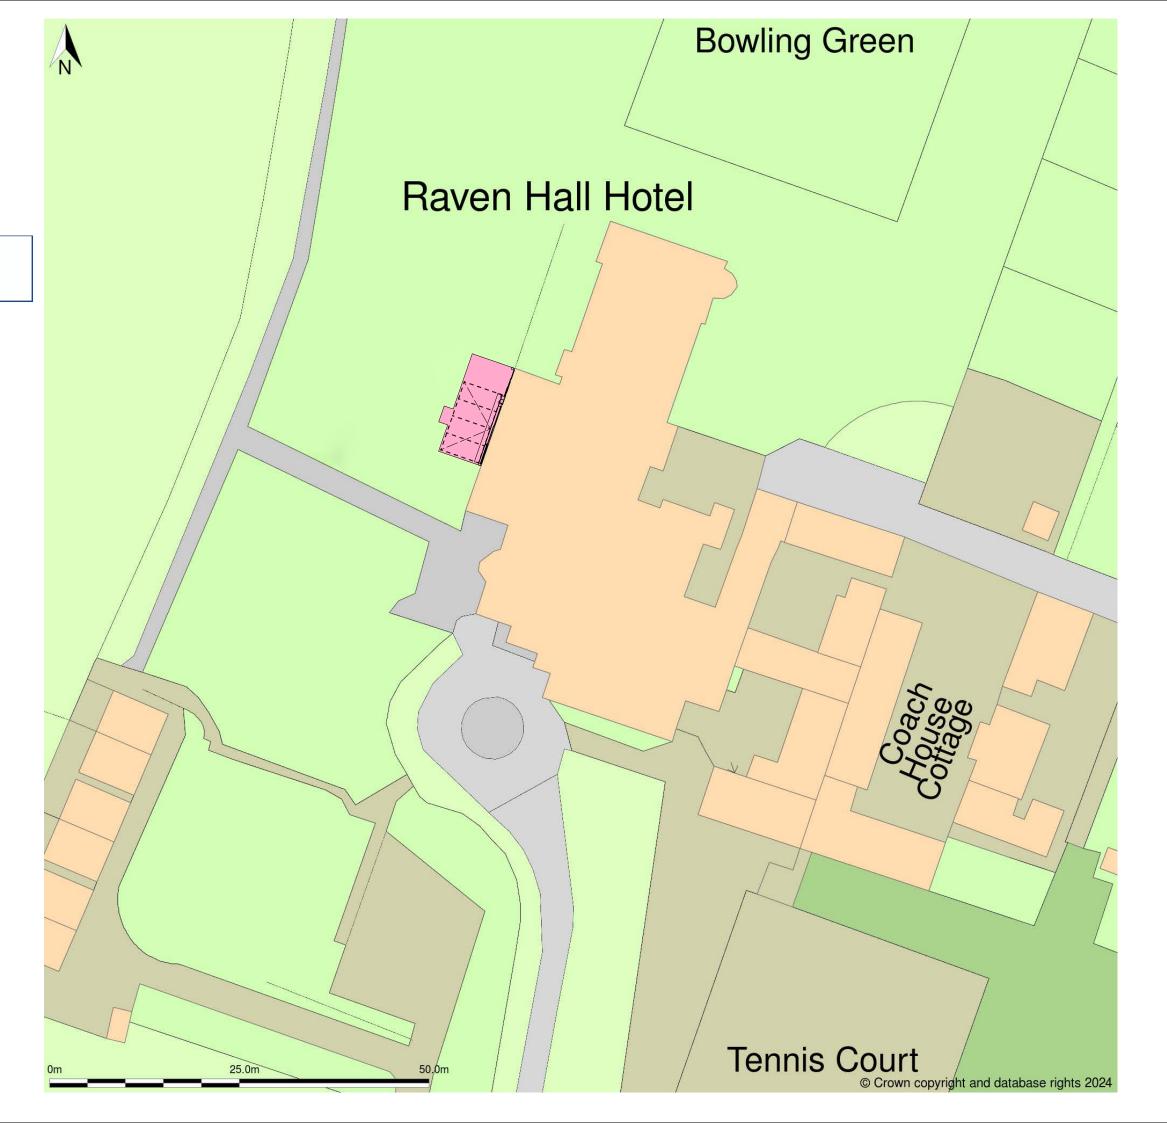

NOTES:

REDHOUSE

APARTMENT GROUP

RAVEN HALL, RAVENSCAR NORTH YORKSHIRE

TITLE
PROPOSED TERRACE &
AWNING SHOWN ON
ORDINANCE SURVEY PLAN

DRAWING NO. RH-555-P-16

Do not scale from this drawing. Contractors must verify all dimensions on site prior to commencing works, with any discrepancies brought to the attention of Redhouse Design immediately after 'Strip Out'. Discrepancies not brought to the attention of Redhouse Design at an early stage in the project become the responsibility of the the project become the responsibility of the contractor or fabricator involved. This drawing is to be read in conjunction with all the specifications and all relevant designer, engineers, services and specialist contractors drawings. Kitchen drawings include running dimensions which must be checked and verified as achievable in 'Week 1' and if not