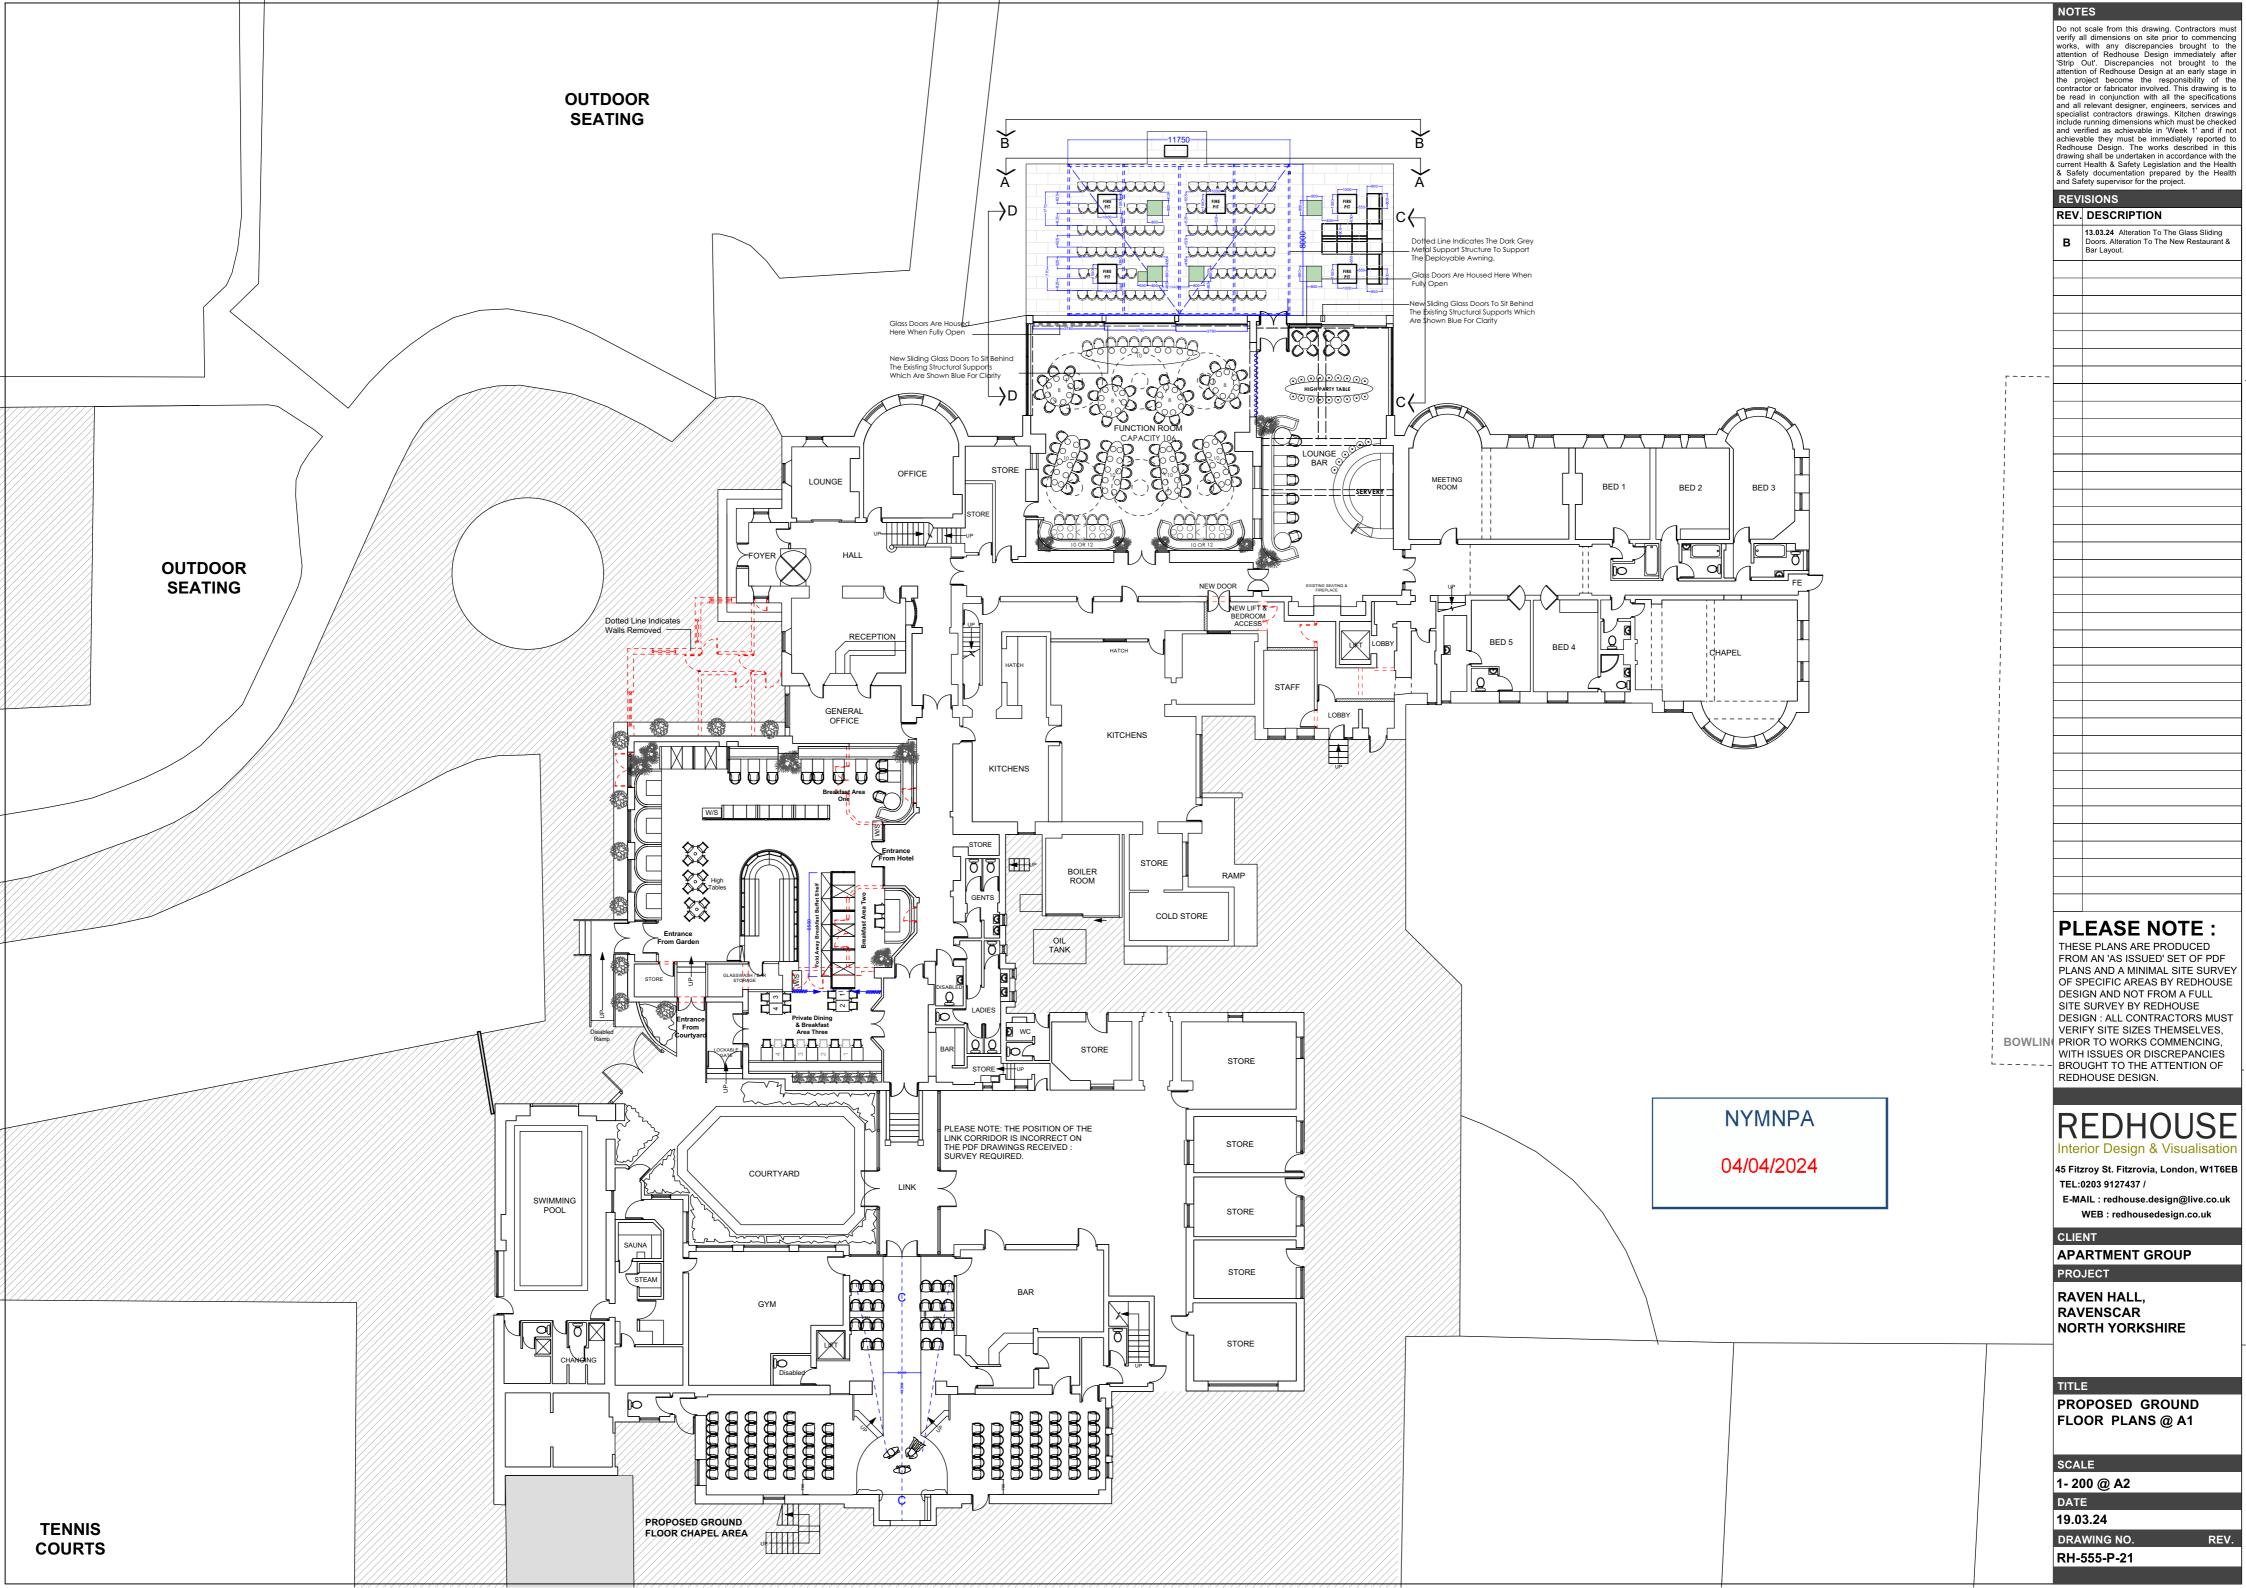

in the project become the responsibility of the the project become the responsibility of the contractor or fabricator involved. This drawing is to be read in conjunction with all the specifications and all relevant designer, engineers, services and specialist contractors drawings. Kitchen drawings include running dimensions which must be checked and verified as achievable in 'Week 1' and if not

DATE

REDHOUSE

E-MAIL: redhouse.design@live.co.uk

WEB: redhousedesign.co.uk

**APARTMENT GROUP** 

[GENERAL LAYOUT]

REV.



NOTES:

REDHOUSE 45 Fitzroy St. Fitzrovia, L

TEL:0203 9127437 / E-MAIL : redhouse.design@liv

WEB : redhousedesign.co.uk

APARTMENT GROUP

RAVEN HALL, RAVENSCAR NORTH YORKSHIRE

EXISTING AND PROPOSED ENTRANCE AND
RESTAURANT PLANS @ A3

1- 100 @ A3

13.03.24

RH-555-P-20









# historic window detailing. Install new door replacing a small window using 'as existing' Install new timber astricals Clean away the historic build up of dirt form the existing building facade. to the windows & evergreen foliage to window boxes. large window detailing.

PROPOSED ENTRANCE ELEVATION

Remove part of the modern extension covering up part of the original building.

Install a new window & \_wall to the office using 'as existing' window detailing.

Replace existing door using 'as existing'

\_Paint the existing cream rough render in terracotta & install mature cypress trees.

Re-position the entrance to be inline with new internal layout.

Install new permanent disabled access ramp.

EXISTING & PROPOSED ENTRANCE & RESTAURANT ELEVATION @A3

REDHOUSE

45 Fitzroy St. Fitzr