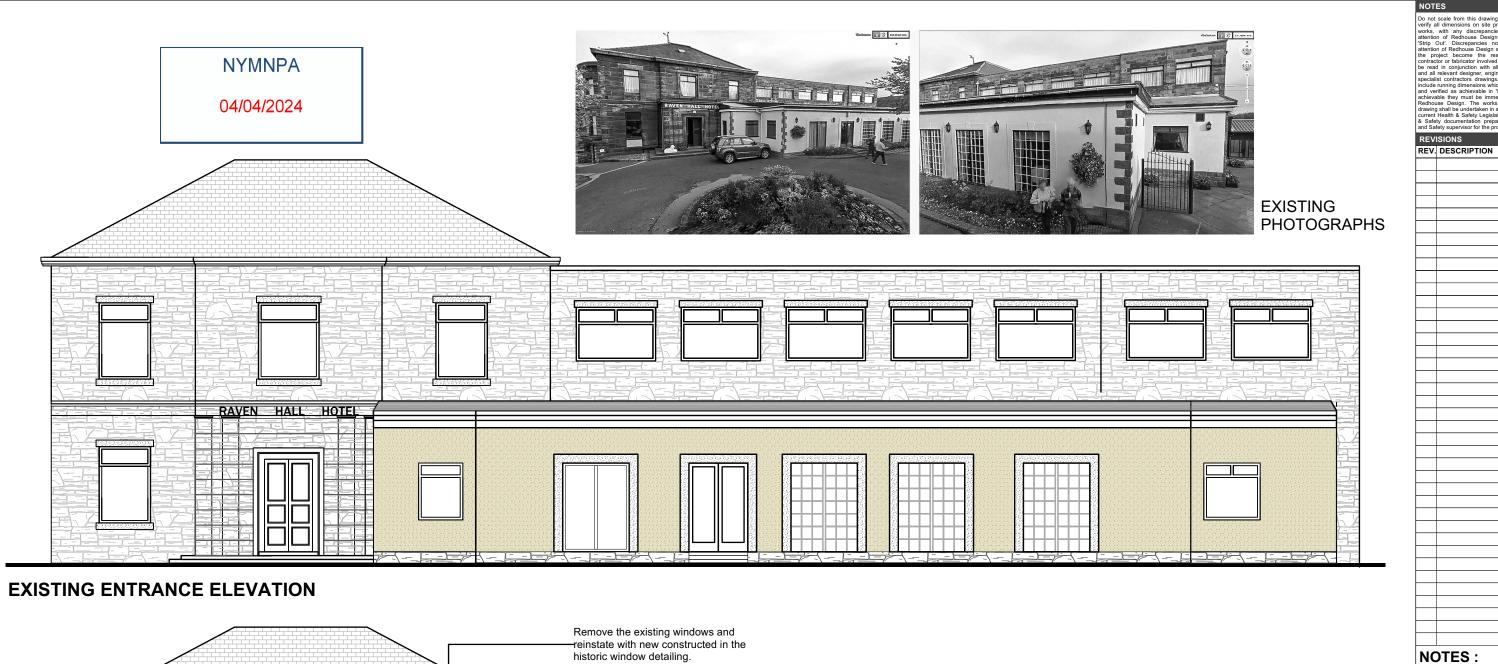

# historic window detailing. Install new door replacing a small window using 'as existing' Install new timber astricals Clean away the historic build up of dirt form the existing building facade. to the windows & evergreen foliage to window boxes. large window detailing.

PROPOSED ENTRANCE ELEVATION

Remove part of the modern extension covering up part of the original building.

Install a new window & \_wall to the office using 'as existing' window detailing.

Replace existing door using 'as existing'

\_Paint the existing cream rough render in terracotta & install mature cypress trees.

Re-position the entrance to be inline with new internal layout.

Install new permanent disabled access ramp.

EXISTING & PROPOSED ENTRANCE & RESTAURANT ELEVATION @A3