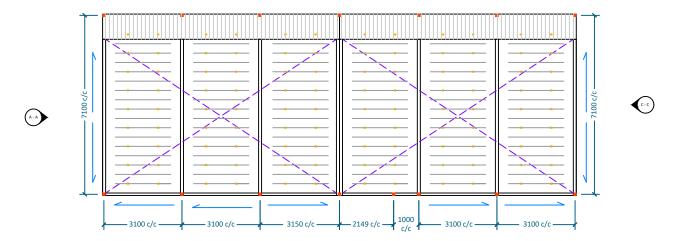

tailing.

PROPOSED ENTRANCE ELEVATION

Remove part of the modern extension covering up part of the original building.

Install a new window & \_wall to the office using 'as existing' window detailing.

Replace existing door using 'as existing'

\_Paint the existing cream rough render in terracotta & install mature cypress trees.

Re-position the entrance to be inline with new internal layout.

Install new permanent disabled access ramp.

EXISTING & PROPOSED ENTRANCE & RESTAURANT ELEVATION @A3

REDHOUSE

45 Fitzroy St. Fitzrovia, London, W1T6EB

E-MAIL : redhouse.design@live.co.uk WEB : redhousedesign.co.uk

APARTMENT GROUP

RAVEN HALL, RAVENSCAR NORTH YORKSHIRE

TEL:0203 9127437 /

1- 100 @ A3

DATE 13.03.24

DRAWING NO RH-555-P-19

Α



## OPTION 1 - 1no. UNIT



# OPTION 2 - 2no. UNITS







## DRAWING NOTES:

#### OPTION 1 SPECIFICATIONS

- 1no. L13 x P7m FABRIC INCLINE UNIT
- LED SPOT LIGHTING
- 6no. SINGLE SLIDING GLASS
- 1no. FIRE EXIT DOOR

#### **OPTION 2 SPECIFICATIONS**

- 2no. L9.4 x P7m FABRIC INCLINE UNIT
- LED SPOT LIGHTING
- 5no. SINGLE SLIDING GLASS
- 2no. DOUBLE SLIDING GLASS
- 1no. FIRE EXIT DOOR
- 1no. FIXED GLASS PANEL

WEATHERING TO BUILDING, FOOTINGS, ELECTRIC SUPPLY & FINAL CONNECTION BY OTHERS

## **ACCESS RESTRICTIONS**

SITE ELEVATION: TBC

STAIRS/LIFT/GATE/THROUGH BUILDING

MIN. DIMENSIONS: TBC

HOURS: TBC

## SUBJECT TO SITE SURVEY

WING DISCLAIMERS:

- DO NOT SCALE. DRAWINGS ARE INDICATIVE FOR VISUAL REPRESENTATION ONLY AND MAY BE USED FOR REFE PURPOSES ONLY. ALL CONTRACTORS ARE RESPONSIBLE FOR TAKING AND CHECKING ALL DIMENSIONS. AEL
- ANY STRU