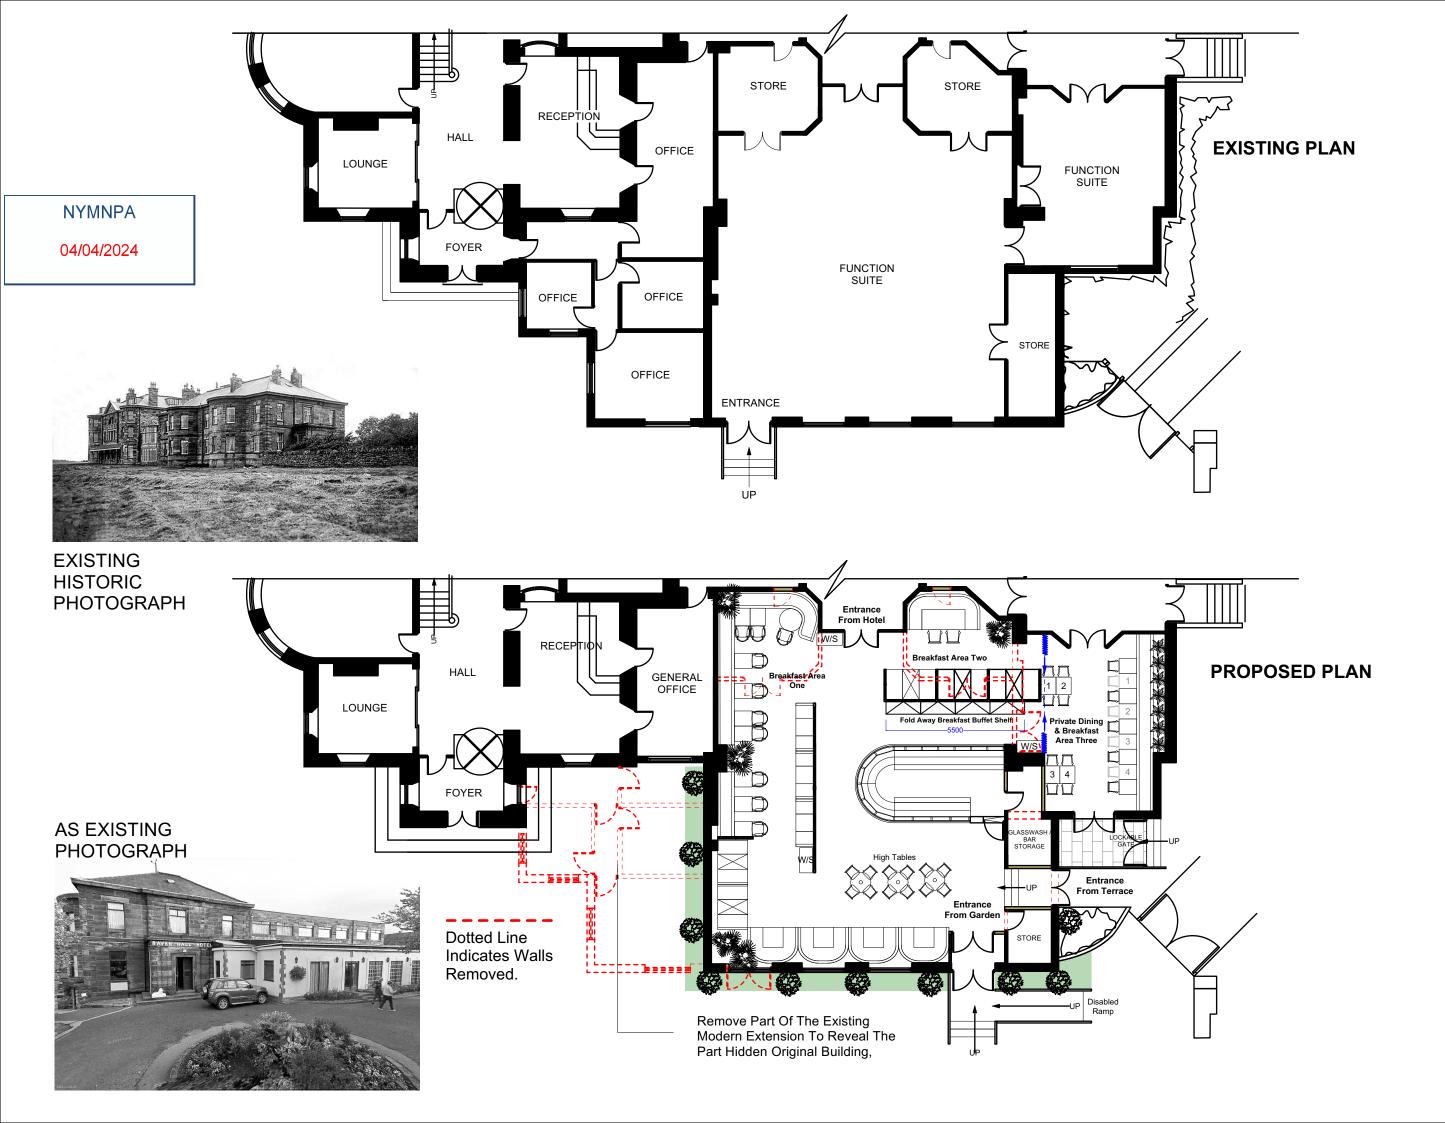

cale from this drawing. Contractors must verify all dimensions on site prior to commencing works, with any discrepancies brought to the attention of Redhouse Design immediately after 'Strip Out'. Discrepancies not brought to the attention of Redhouse Design at an early stage in the project become the responsibility of the the project become the responsibility of the contractor or fabricator involved. This drawing is to be read in conjunction with all the specifications and all relevant designer, engineers, services and specialist contractors drawings. Kitchen drawings include running dimensions which must be checked and verified as achievable in 'Week 1' and if not

DATE

REDHOUSE

E-MAIL: redhouse.design@live.co.uk

WEB: redhousedesign.co.uk

**APARTMENT GROUP** 

[GENERAL LAYOUT]

REV.



NOTES:

REDHOUSE 45 Fitzroy St. Fitzrovia, L

TEL:0203 9127437 / E-MAIL : redhouse.design@liv

WEB : redhousedesign.co.uk

APARTMENT GROUP

RAVEN HALL, RAVENSCAR NORTH YORKSHIRE

EXISTING AND PROPOSED ENTRANCE AND
RESTAURANT PLANS @ A3

1- 100 @ A3

13.03.24

RH-555-P-20









# historic window detailing. Install new door replacing a small window using 'as existing' Install new timber astricals Clean away the historic build up of dirt form the existing building facade. to the windows & evergreen foliage to window boxes. large window detailing.

PROPOSED ENTRANCE ELEVATION

Remove part of the modern extension covering up part of the original building.

Install a new window & \_wall to the office using 'as existing' window detailing.

Replace existing door using 'as existing'

\_Paint t