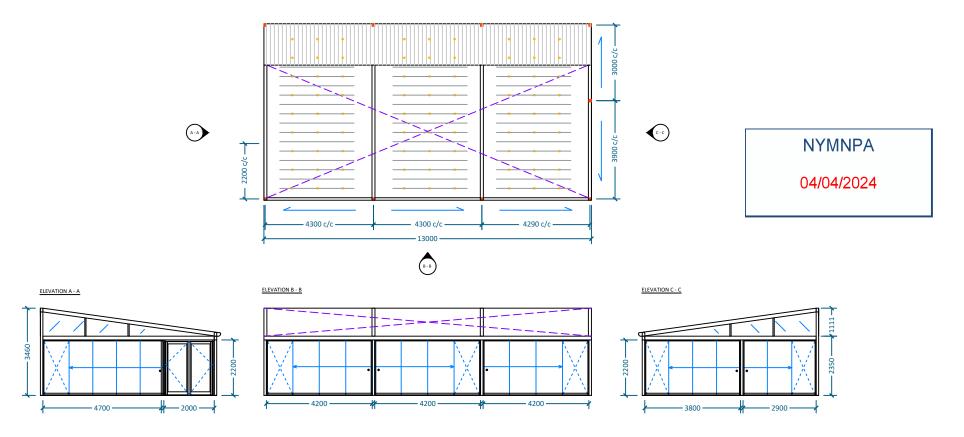

## OPTION 1 - 1no. UNIT

# OPTION 2 - 2no. UNITS

## DRAWING NOTES:

#### OPTION 1 SPECIFICATIONS

- 1no. L13 x P7m FABRIC INCLINE UNIT
- LED SPOT LIGHTING
- 6no. SINGLE SLIDING GLASS
- 1no. FIRE EXIT DOOR

#### **OPTION 2 SPECIFICATIONS**

- 2no. L9.4 x P7m FABRIC INCLINE UNIT
- LED SPOT LIGHTING
- 5no. SINGLE SLIDING GLASS
- 2no. DOUBLE SLIDING GLASS
- 1no. FIRE EXIT DOOR
- 1no. FIXED GLASS PANEL

WEATHERING TO BUILDING, FOOTINGS, ELECTRIC SUPPLY & FINAL CONNECTION BY OTHERS