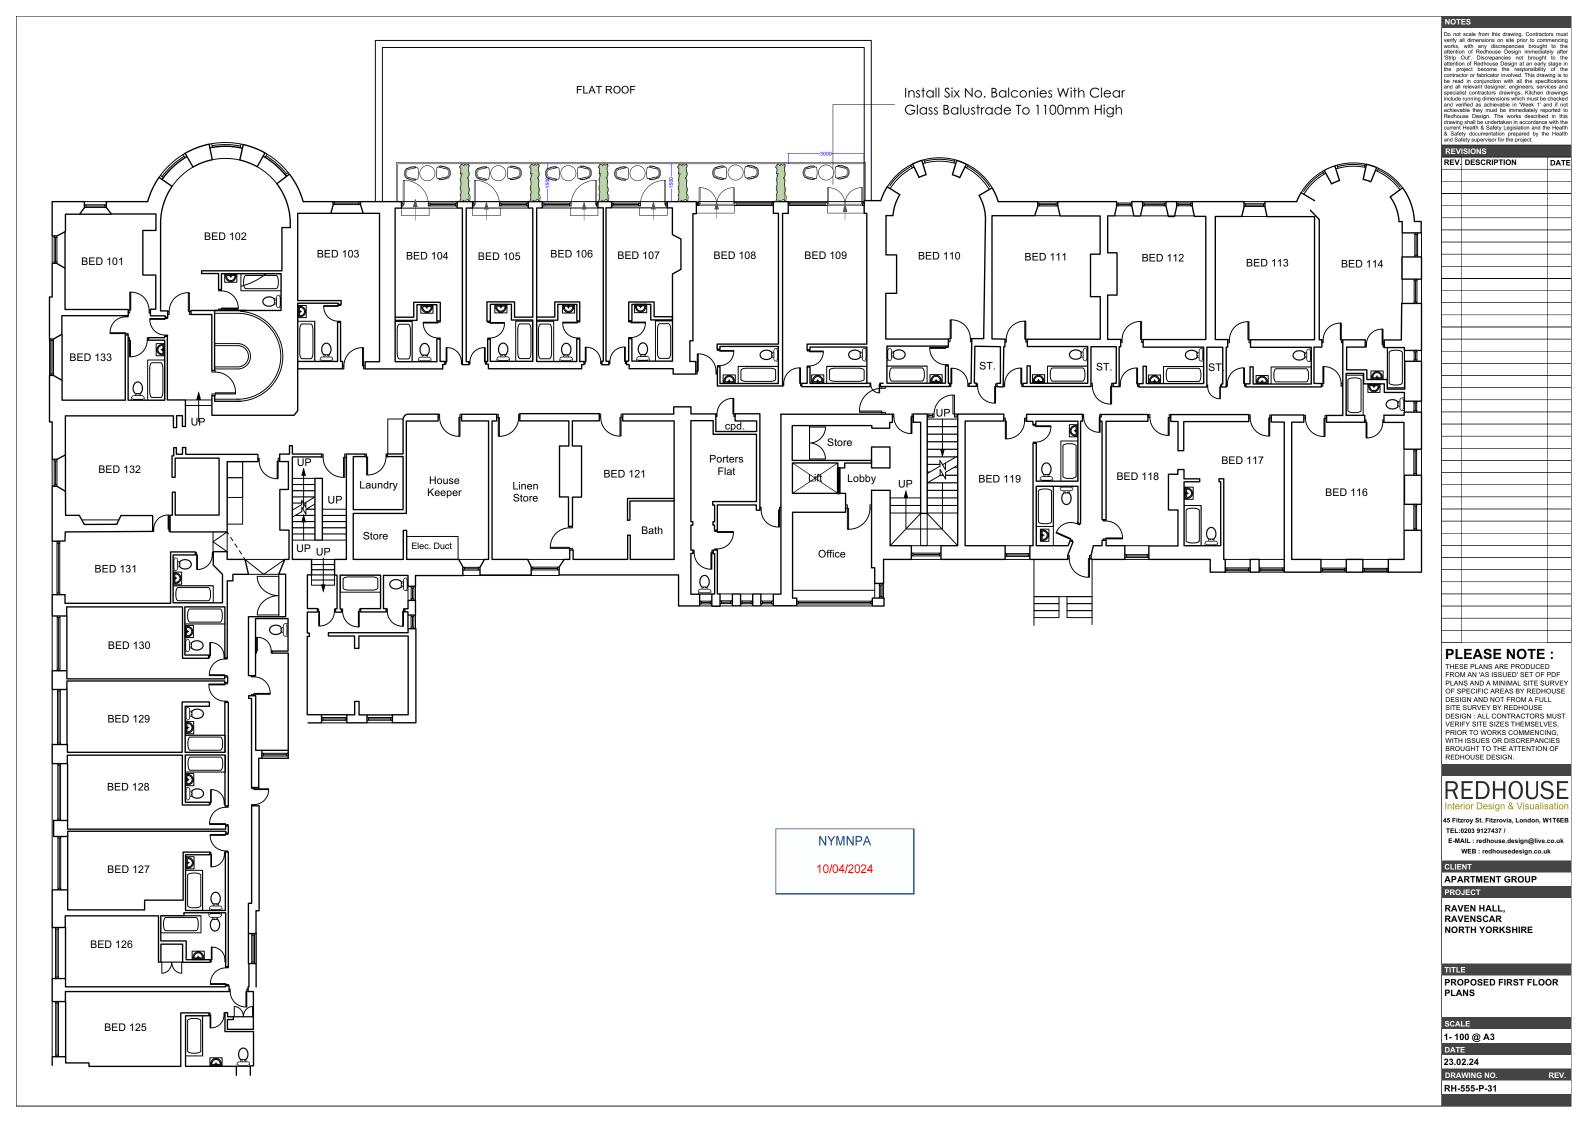

the project become the responsibility of the the project become the responsibility of the contractor or fabricator involved. This drawing is to be read in conjunction with all the specifications and all relevant designer, engineers, services and specialist contractors drawings. Kitchen drawings include running dimensions which must be checked and verified as achievable in 'Week 1' and if not

DATE

REDHOUSE

E-MAIL: redhouse.design@live.co.uk

WEB: redhousedesign.co.uk

**APARTMENT GROUP** 

[GENERAL LAYOUT]

REV.



NOTES:

REDHOUSE 45 Fitzroy St. Fitzrovia, L

TEL:0203 9127437 / E-MAIL : redhouse.design@liv

WEB : redhousedesign.co.uk

APARTMENT GROUP

RAVEN HALL, RAVENSCAR NORTH YORKSHIRE

EXISTING AND PROPOSED ENTRANCE AND
RESTAURANT PLANS @ A3

1- 100 @ A3

13.03.24

RH-555-P-20









# historic window detailing. Install new door replacing a small window using 'as existing' Install new timber astricals Clean away the historic build up of dirt form the existing building facade. to the windows & evergreen foliage to window boxes. large window detailing.

PROPOSED ENTRANCE ELEVATION

Remove part of the modern extension covering up part of the original building.

Install a new window & \_wall to the office using 'as existing' window detailing.

Replace existing door using 'as existing'

\_Paint the existing cream rough render in terracotta & install mature cypress trees.

Re-position the entrance to be inline with new internal layout.

Install new permanent disabled access ramp.

EXISTING & PROPOSED ENTRANCE & RESTAURANT ELEVATION @A3

REDHOUSE

45 Fitzroy St. Fitzrovia