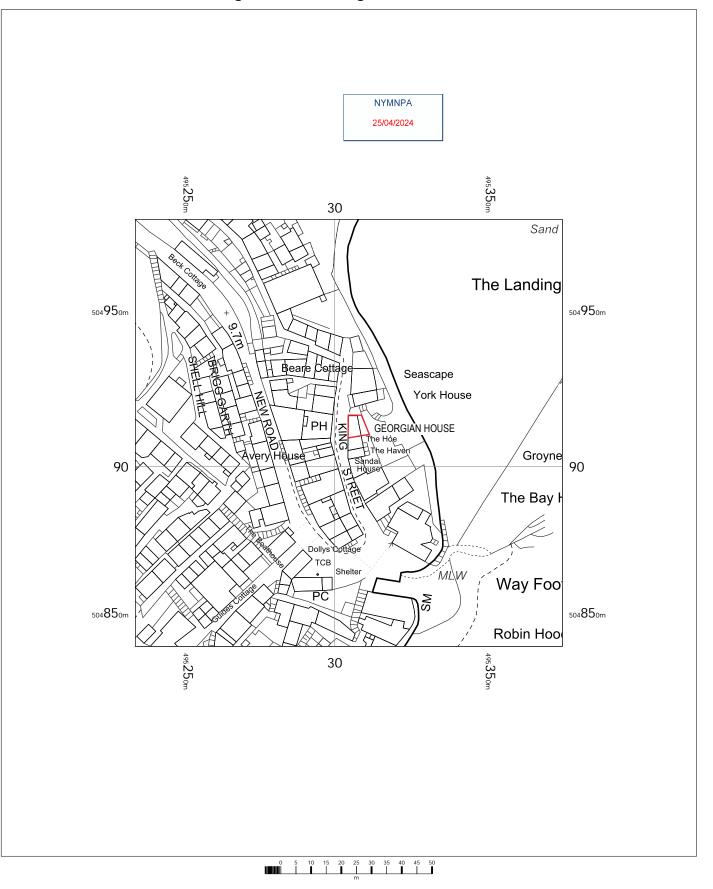

Georgian House King Street, Robin Hoods Bay, Whitby, North Yorkshire YO22 4SH

OS MasterMap 1250/2500/10000 scale Thursday, April 18, 2024, ID: MPMBW-01160610 www.blackwellmapping.co.uk

1:1250 scale print at A4, Centre: 495305 E, 504911 N

©Crown Copyright Ordnance Survey. Licence no. 100041041

Ν

TEL: 0800 151 2612 maps@blackwell.co.uk

Georgian House King Street, Robin Hoods Bay, Whitby, North Yorkshire YO22 4SH

OS MasterMap 1250/2500/10000 scale Thursday, April 18, 2024, ID: MPMBW-01160609 www.blackwellmapping.co.uk