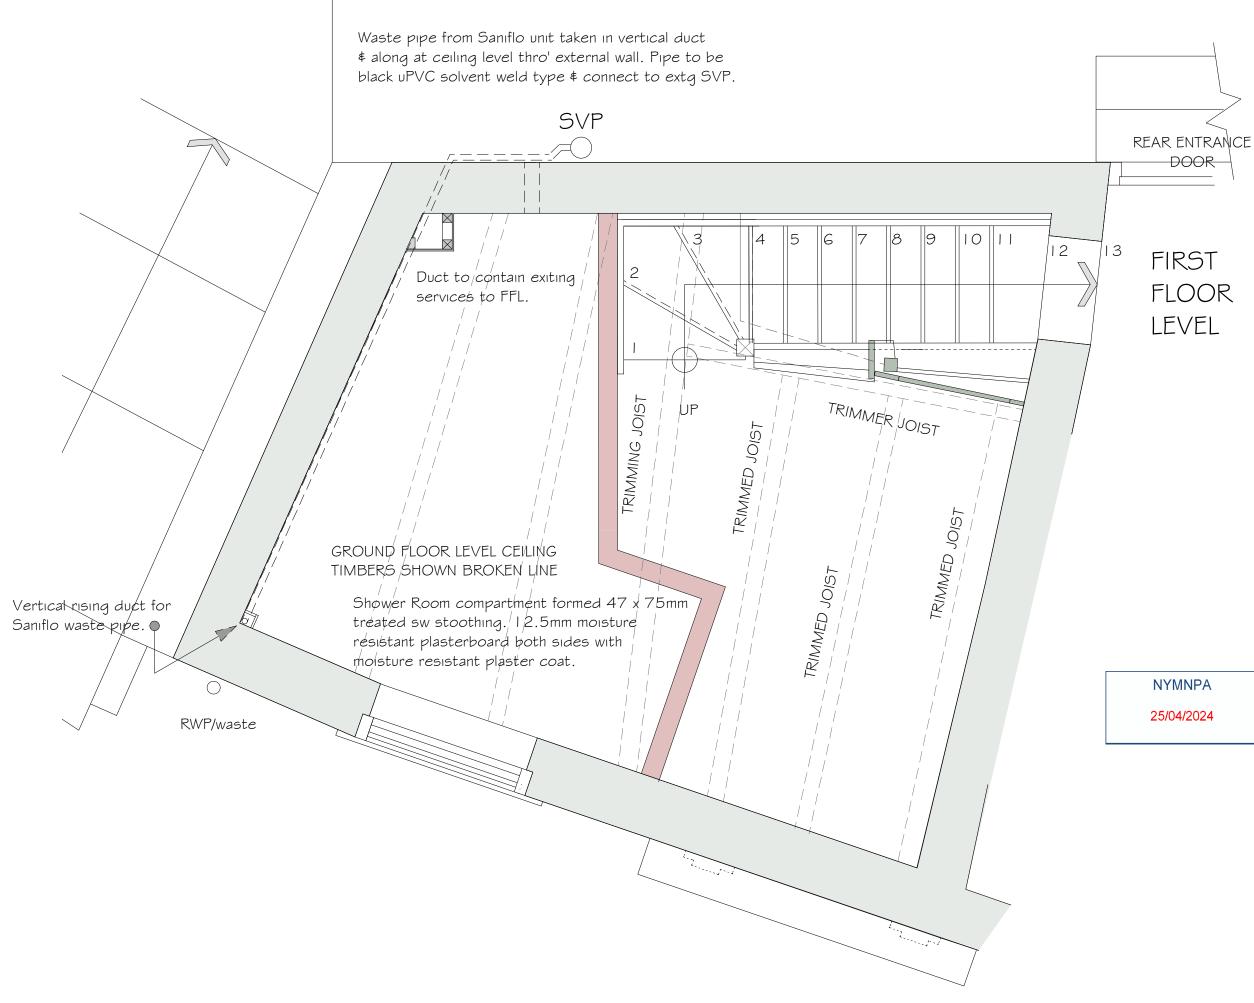

16 PARK VIEW. GLAISDALE. WHITBY NORTH YORKSHIRE. YO21 2PP. Tele: 01 947 897 497.

REAR ENTRANCE DOOR

NYMNPA

25/04/2024

Proposed:

### SHOWER ROOM

at

GEORGIAN HOUSE KING STREET ROBIN HOODS BAY YO22 4SH

Drawing: UPPER AREA GROUND FLOOR PLAN as **PROPOSED** 

Drawing No. 431/13 Date: FEBRUARY 2024 Scale: 1/20

MICHAEL MILLER BA(Hons) ARCH. MCIAT Architectural Consultant.