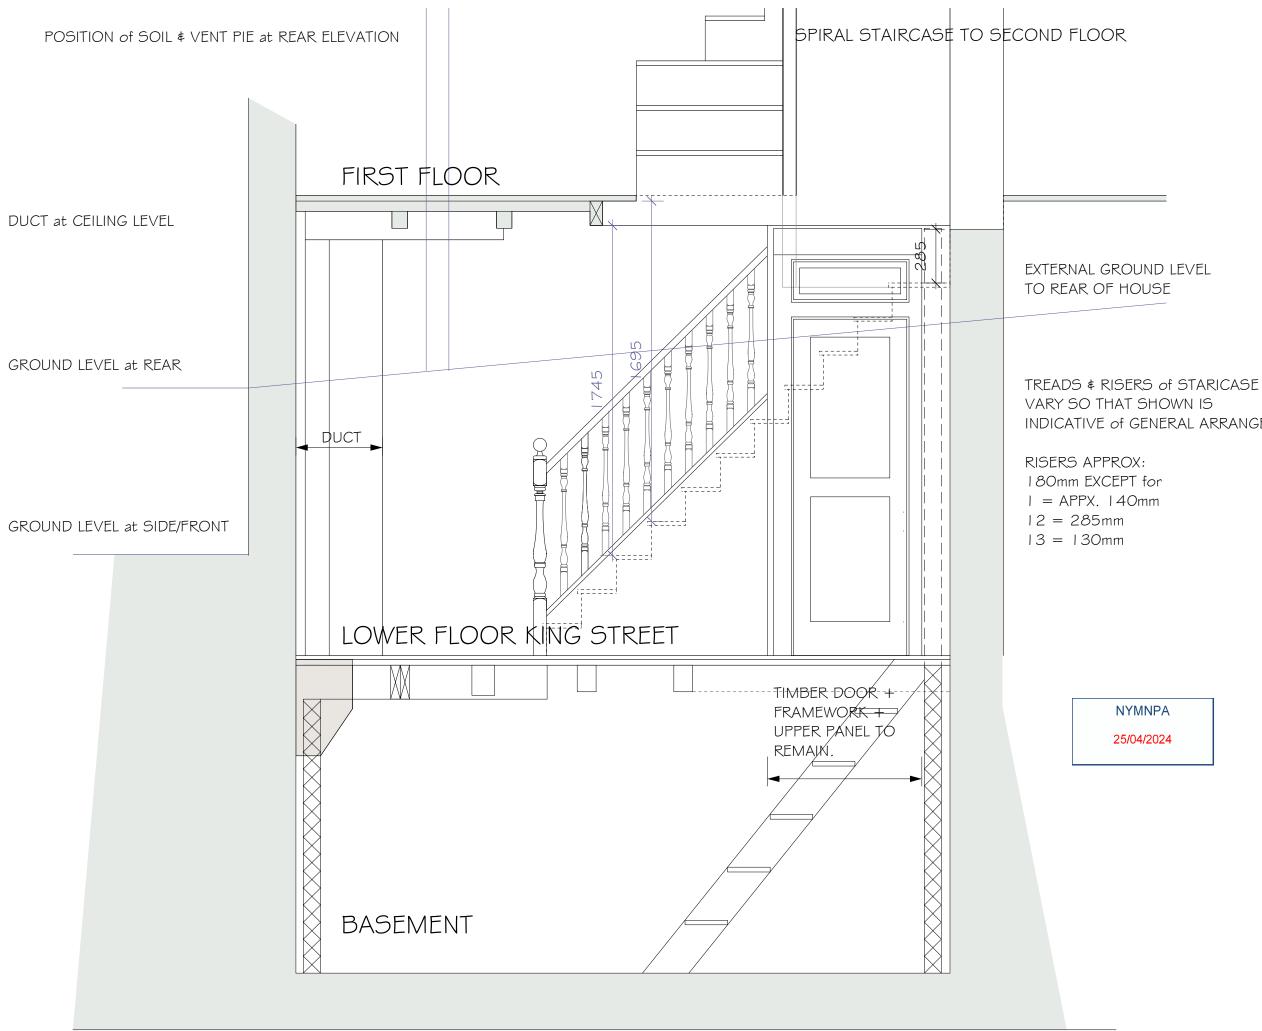

NB. The building has been subject to historic movement therefore the drawings are for illustrative purposes only and any dimensions for construction etc must be verified on site.

The building has problems relating to dampness and it is not in the scope of this project to address such matters.

Advisory: employ services of damp proofing expert company.

INDICATIVE of GENERAL ARRANGEMENT.

Proposed:

### SHOWER ROOM

at

GEORGIAN HOUSE KING STREET ROBIN HOODS BAY YO22 4SH

Drawing: SECTION A-A as EXISTING

Drawing No. 431/03 Date: FEBRUARY 2024 Scale: 1/20

MICHAEL MILLER BA(Hons) ARCH. MCIAT Architectural Consultant.

NB. The building has been subject to historic movement therefore the drawings are for illustrative purposes only and any dimensions for construction etc must be verified on site.

The building has problems relating to dampness and it is not in the scope of this project to address such matters. Advisory: employ services of damp proofing expert company.