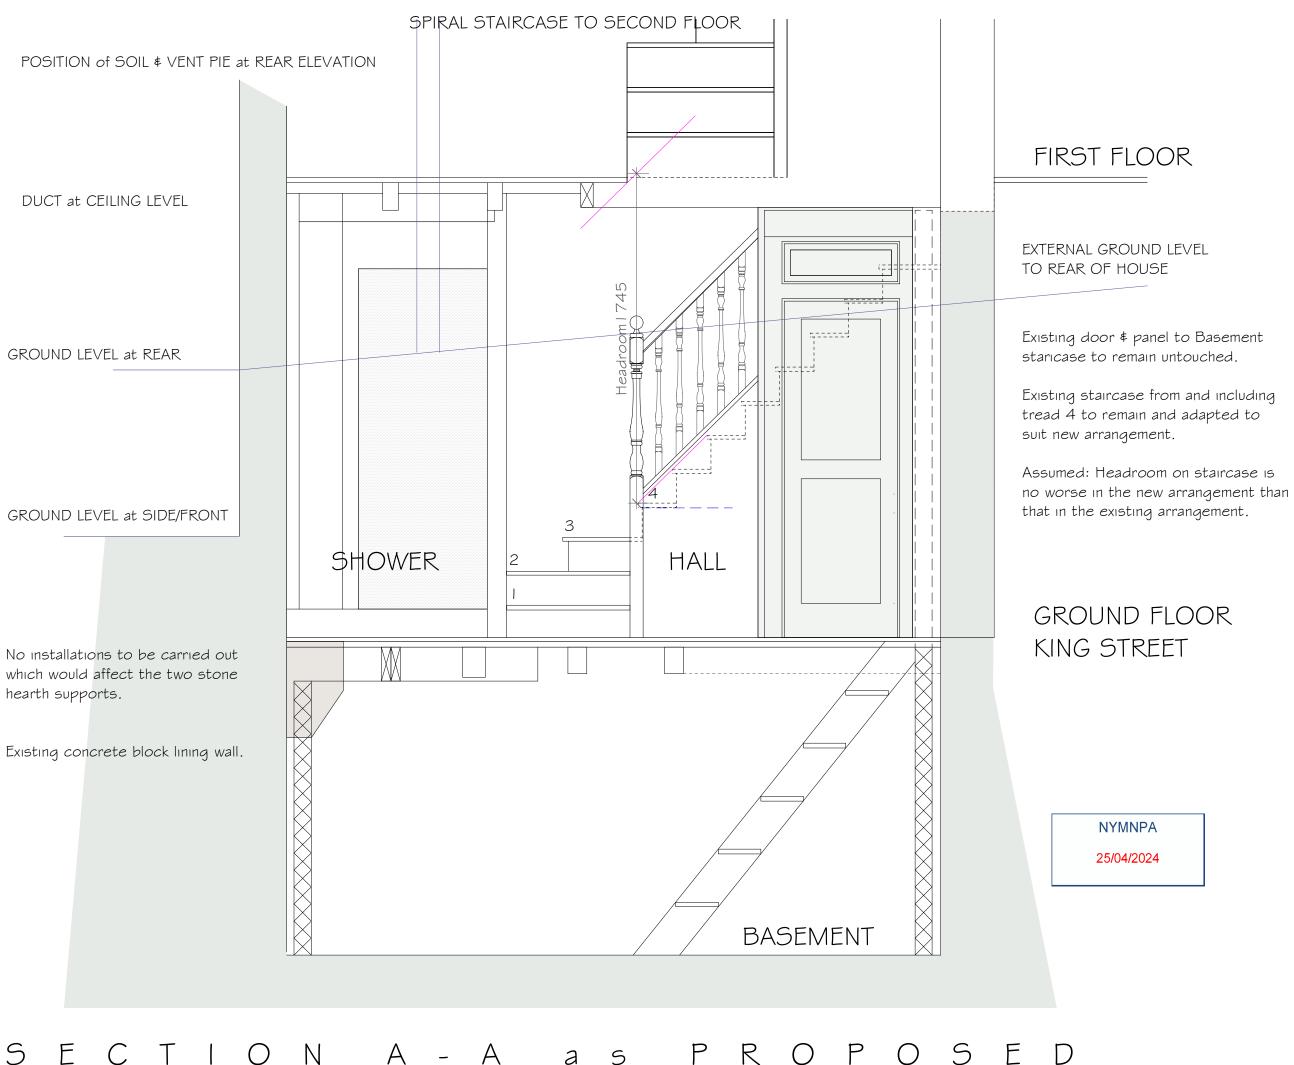

NB. The building has been subject to historic movement therefore the drawings are for illustrative purposes only and any dimensions for construction etc must be verified on site.

The building has problems relating to dampness and it is not in the scope of this project to address such matters. Advisory: employ services of damp proofing expert company.

Proposed:

### SHOWER ROOM

at

GEORGIAN HOUSE KING STREET ROBIN HOODS BAY YO22 4SH

Drawing: SECTION A - A as **PROPOSED** 

Drawing No. 431/14 Date: APRIL 2024 Scale: 1/20

MICHAEL MILLER BA(Hons) ARCH. MCIAT Architectural Consultant.