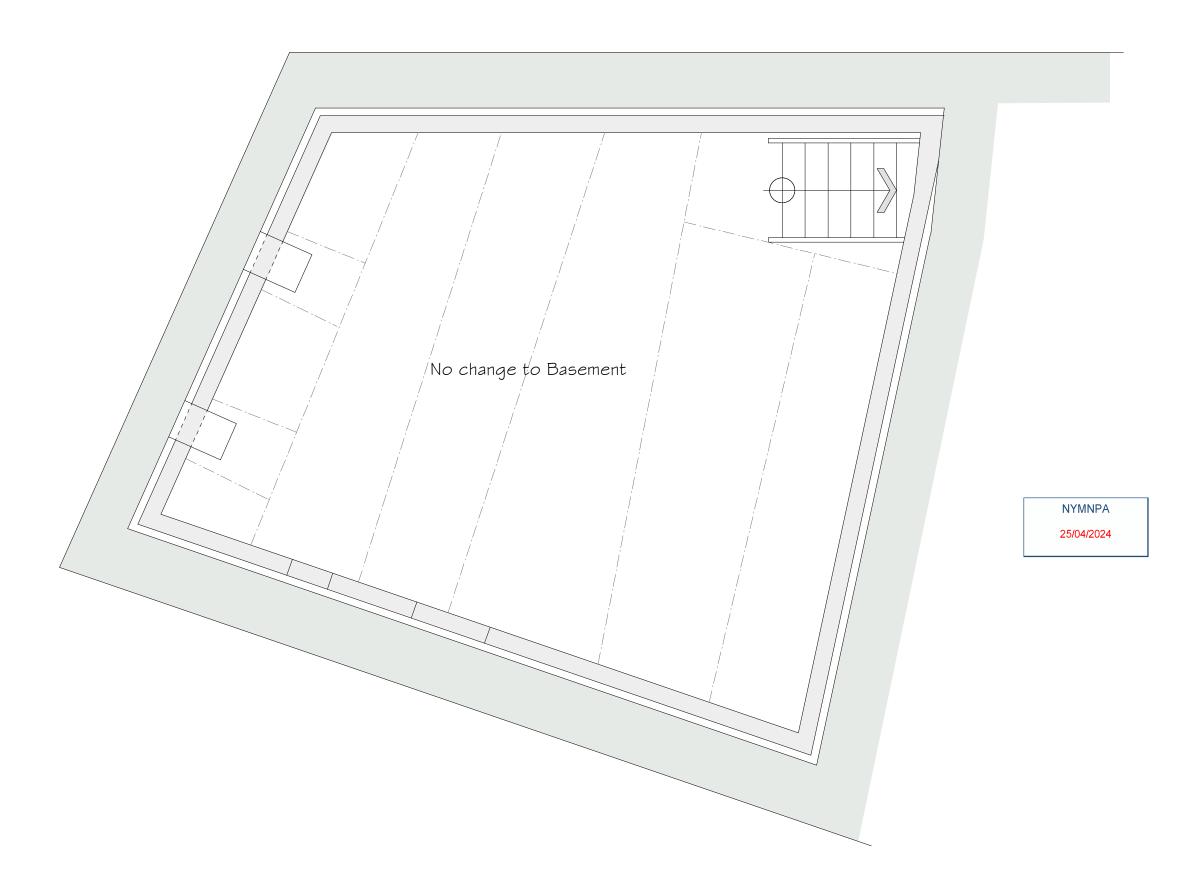

NB. The building has been subject to historic movement therefore the drawings are for illustrative purposes only and any dimensions for construction etc must be verified on site.

The building has problems relating to dampness and it is not in the scope of this project to address such matters. Advisory: employ services of damp

proofing expert company.

Proposed:

### SHOWER ROOM

at

GEORGIAN HOUSE KING STREET ROBIN HOODS BAY YO22 4SH

Drawing: BASEMENT FLOOR PLAN as PROPOSED

Drawing No. 431/11 Date: APRIL 2024 Scale: 1/20

MICHAEL MILLER BA(Hons) ARCH. MCIAT Architectural Consultant.

NB. The building has been subject to historic movement therefore the drawings are for illustrative purposes only and any dimensions for construction etc must be verified on site.

The building has problems relating to dampness and it is not in the scope of this project to address such matters.