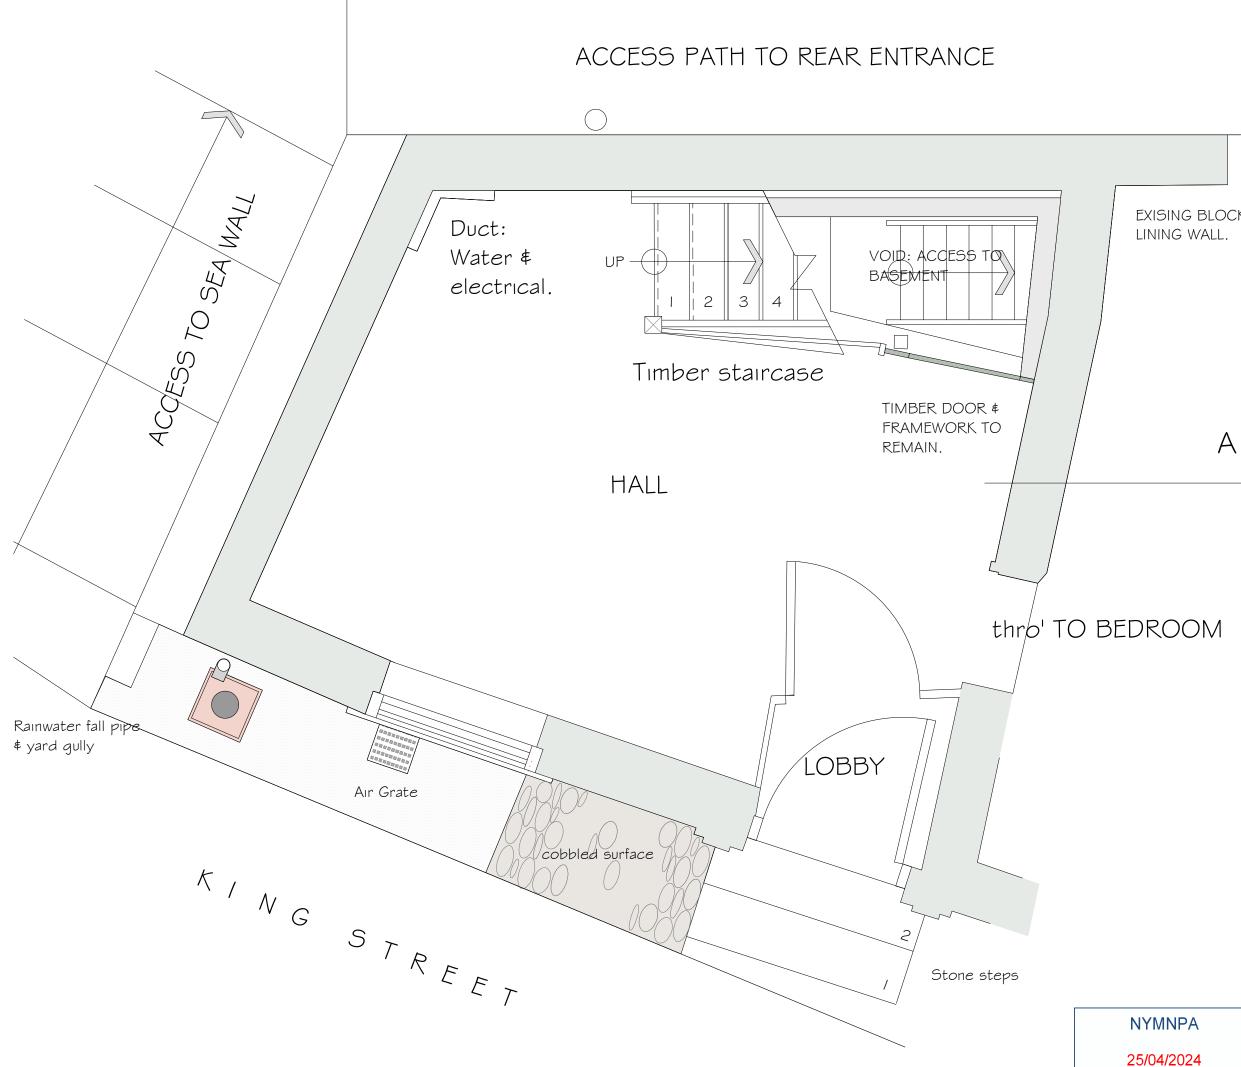

NB. The building has been subject to historic movement therefore the drawings are for illustrative purposes only and any dimensions for construction etc must be verified on site.

The building has problems relating to dampness and it is not in the scope of this project to address such matters. Advisory: employ services of damp

proofing expert company.

Proposed:

### SHOWER ROOM

at

GEORGIAN HOUSE KING STREET ROBIN HOODS BAY YO22 4SH

Drawing: BASEMENT FLOOR PLAN as PROPOSED

Drawing No. 431/11 Date: APRIL 2024 Scale: 1/20

MICHAEL MILLER BA(Hons) ARCH. MCIAT Architectural Consultant.

NB. The building has been subject to historic movement therefore the drawings are for illustrative purposes only and any dimensions for construction etc must be verified on site.

The building has problems relating to dampness and it is not in the scope of this project to address such matters.

Advisory: employ services of damp proofing expert company.

Proposed:

### SHOWER ROOM

at

GEORGIAN HOUSE KING STREET ROBIN HOODS BAY YO22 4SH

Drawing: LOWER FLOOR to KING STREET as EXISTING

Drawing No. 431/01 Date: FEBRUARY 2024 Scale: 1/20

MICHAEL MILLER BA(Hons) ARCH. MCIAT Architectural Consultant.