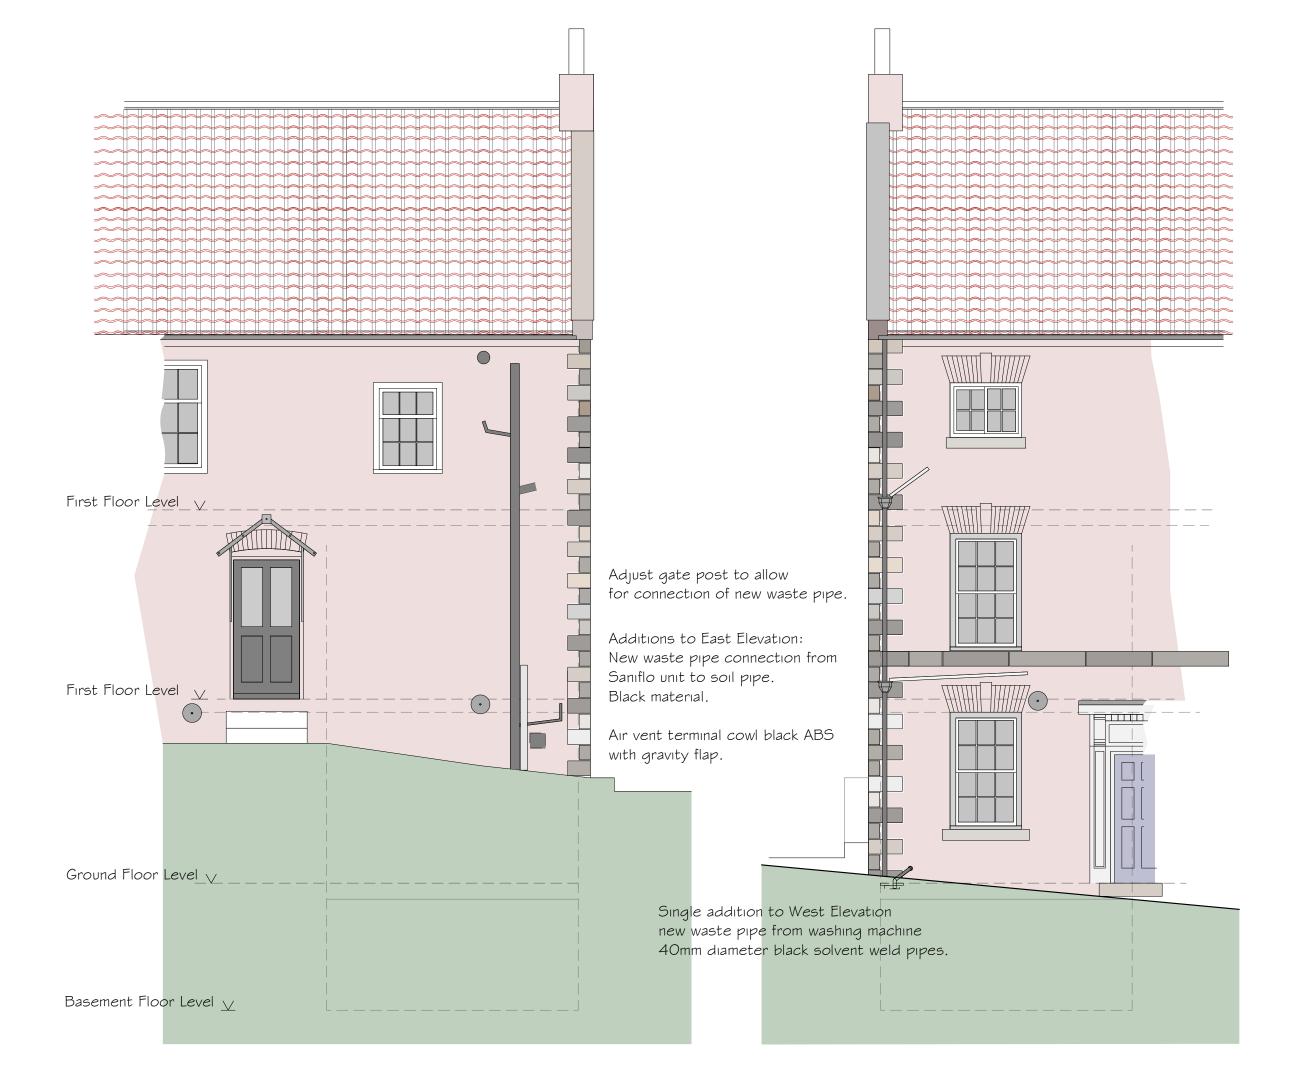

16 PARK VIEW. GLAISDALE. WHITBY NORTH YORKSHIRE. YO21 2PP. Tele: 01 947 897 497.

**KING STREET** 

 $\ensuremath{\mathbb{C}}$  All rights reserved with author PRINT to A3

NB. The building has been subject to historic movement therefore the drawings are for illustrative purposes only and any dimensions for construction etc must be verified on site.

The building has problems relating to dampness and it is not in the scope of this project to address such matters.

Advisory: employ services of damp proofing expert company.

NYMNPA

25/04/2024

Proposed:

### SHOWER ROOM

at

GEORGIAN HOUSE KING STREET ROBIN HOODS BAY YO22 4SH

Drawing: ELEVATIONS as PROPOSED

Drawing No. 431/16 Date: APRIL 2024 Scale: 1/20

MICHAEL MILLER BA(Hons) ARCH. MCIAT Architectural Consultant.