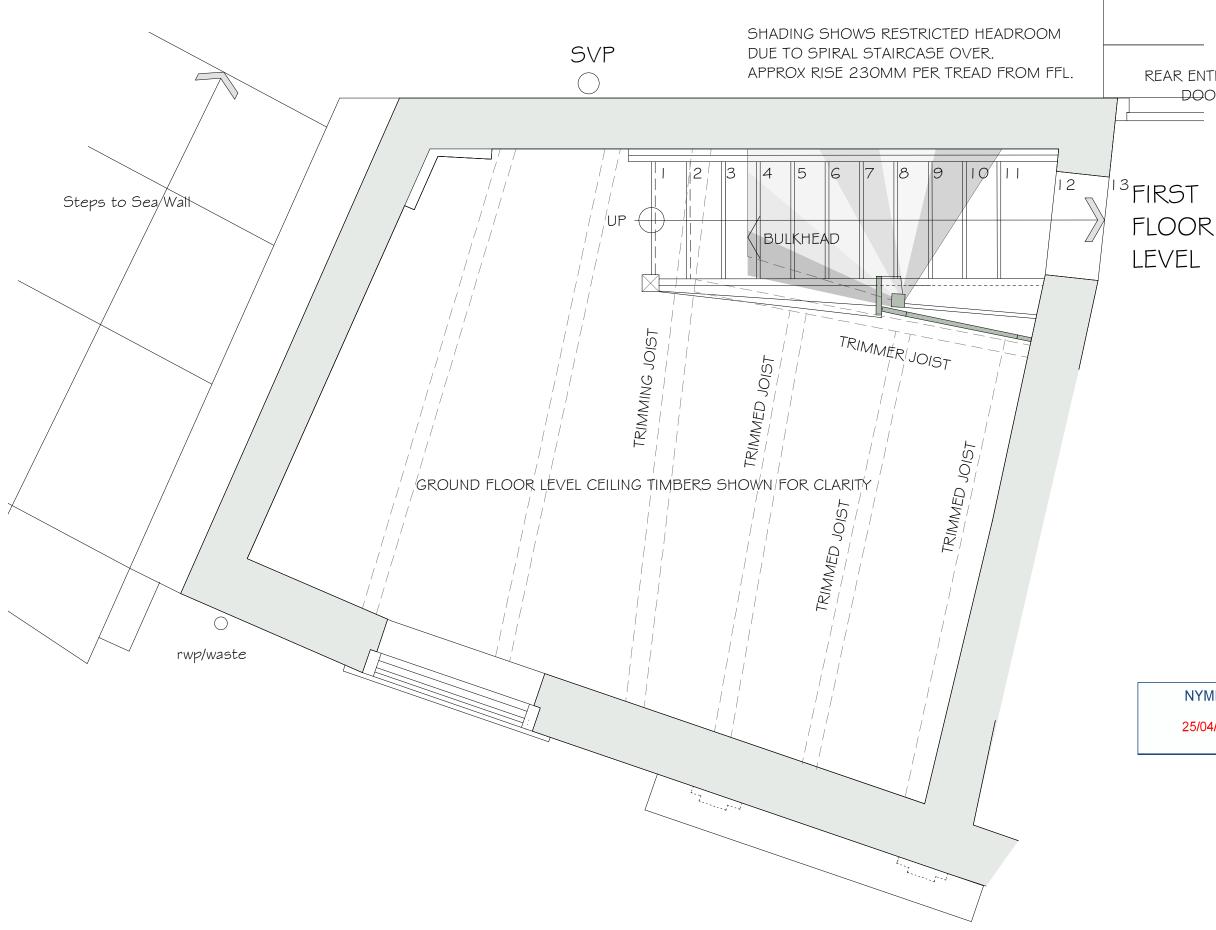

### SHOWER ROOM

at

GEORGIAN HOUSE KING STREET **ROBIN HOODS BAY** YO22 4SH

Drawing: FIRST FLOOR PLAN as EXISTING

Drawing No. 431/02 Date: FEBRUARY 2024 Scale: 1/20

MICHAEL MILLER BA(Hons) ARCH. MCIAT Architectural Consultant.

16 PARK VIEW. GLAISDALE. WHITBY NORTH YORKSHIRE. YO21 2PP. Tele: 01 947 897 497.

REAR ENTRANCE DOOR

NYMNPA

25/04/2024

Proposed: