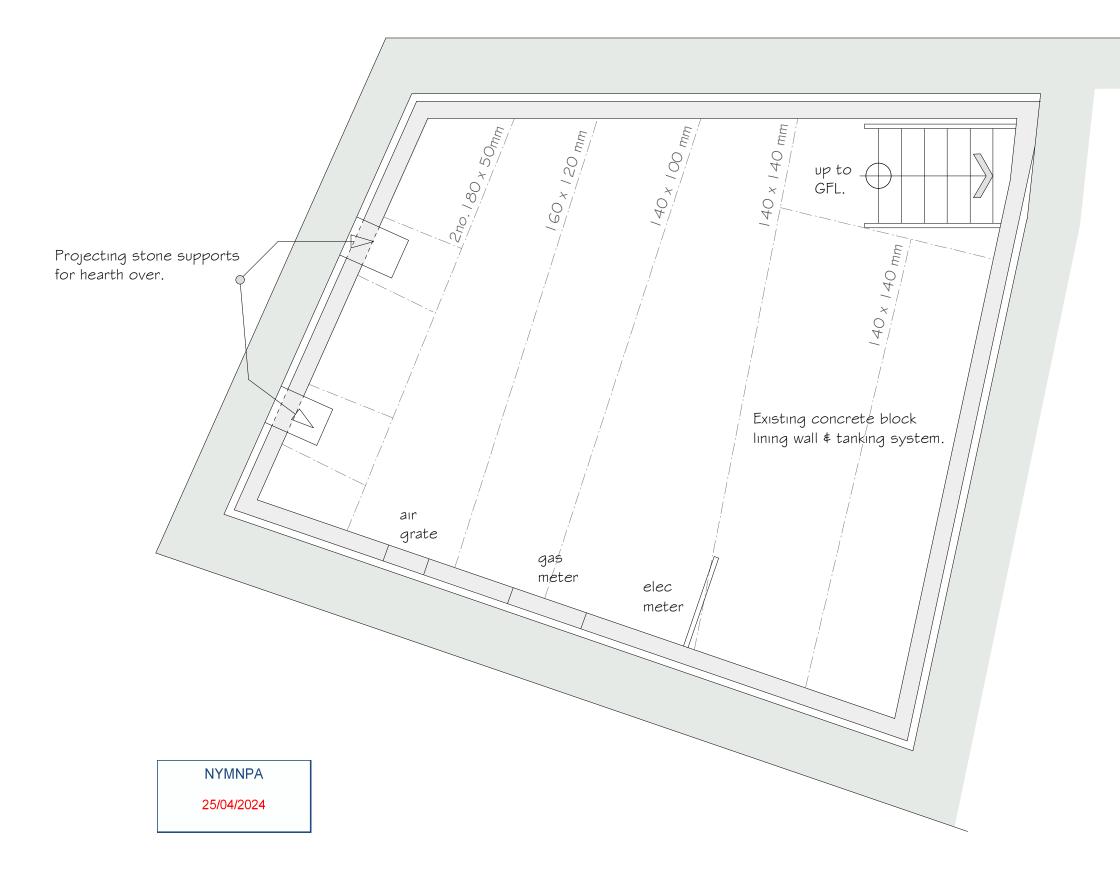

1:200 scale print at A4, Centre: 495308 E, 504910 N

©Crown Copyright Ordnance Survey. Licence no. 100041041

Ν

TEL: 0800 151 2612 maps@blackwell.co.uk NB. Dimensions of ceiling joists are shown depth x width. Measurements are nominal as sections are irregular.

 $\ensuremath{\mathbb{C}}$  All rights reserved with author PRINT to A3

NB. The building has been subject to historic movement therefore the drawings are for illustrative purposes only and any dimensions for construction etc must be verified on site.

The building has problems relating to dampness and it is not in the scope of this project to address such matters. Advisory: employ services of damp

proofing expert company.

Proposed:

### SHOWER ROOM

at

GEORGIAN HOUSE KING STREET' ROBIN HOODS BAY YO22 4SH

Drawing: BASEMENT FLOOR PLAN as EXISTING

Drawing No. 431/02 Date: APRIL 2024 Scale: 1/20

MICHAEL MILLER BA(Hons) ARCH. MCIAT Architectural Consultant.