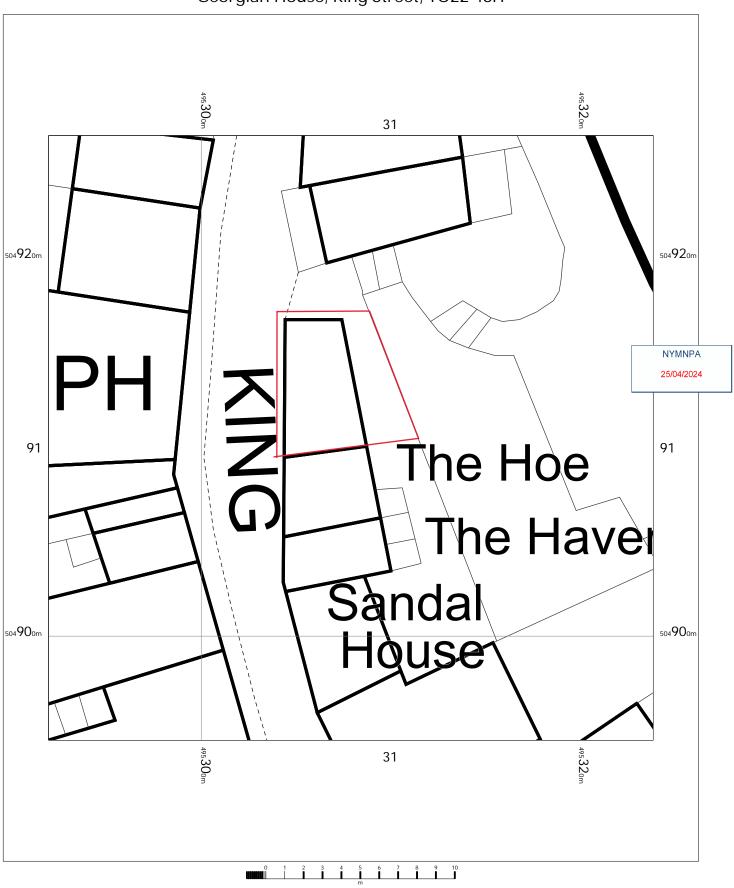

1:200 scale print at A4, Centre: 495308 E, 504910 N

©Crown Copyright Ordnance Survey. Licence no. 100041041

Ν

TEL: 0800 151 2612 maps@blackwell.co.uk NB. Dimensions of ceiling joists are shown depth x width. Measurements are nominal as sections are irregular.