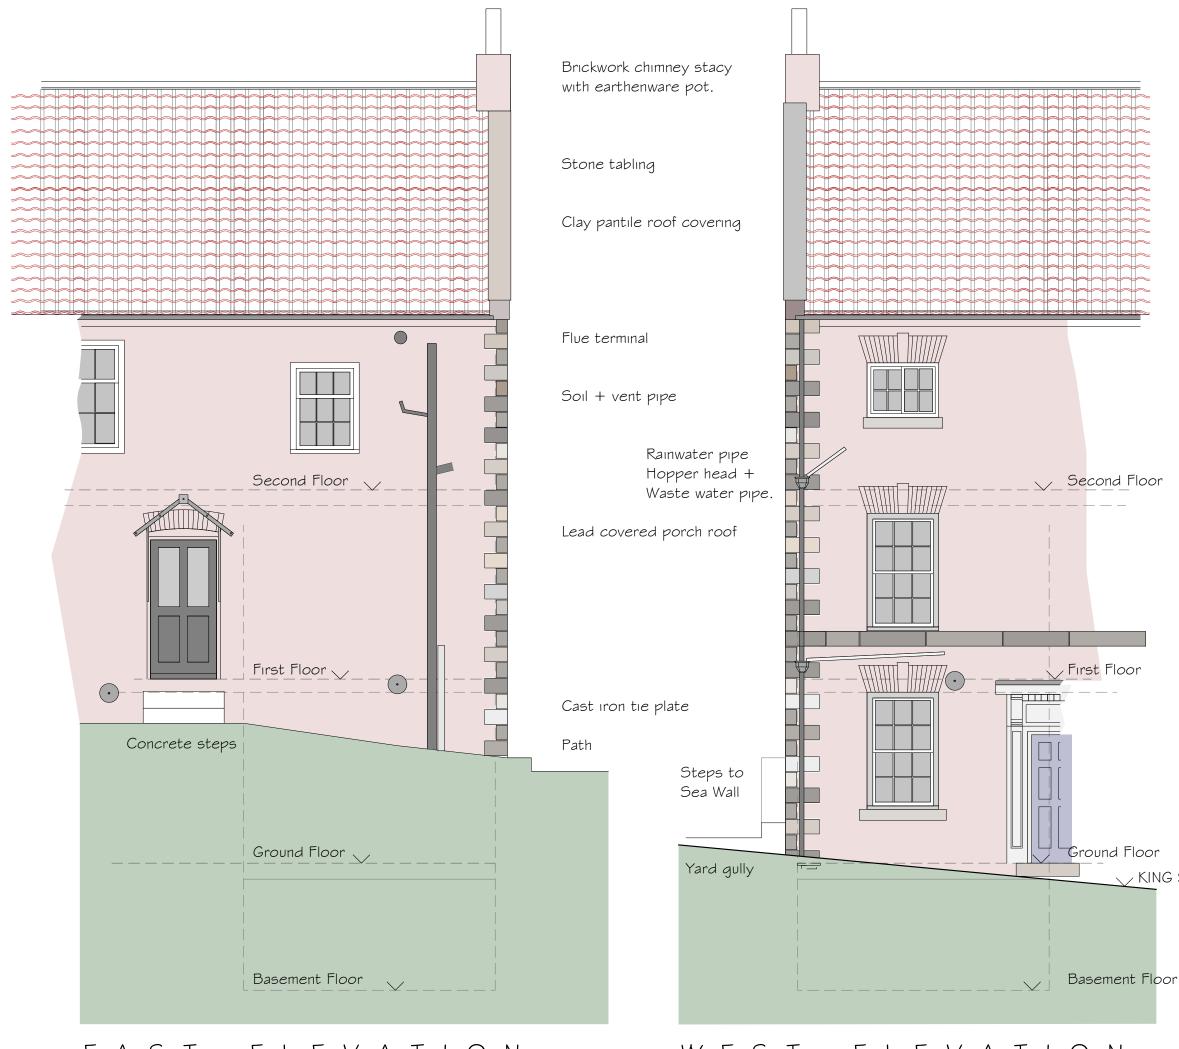

EAST ELEVATION

WEST ΕΙΕΥΑΤΙΟΝ © All rights reserved with author PRINT to A3

NB. The building has been subject to historic movement therefore the drawings are for illustrative purposes only and any dimensions for construction etc must be verified on site.

The building has problems relating to dampness and it is not in the scope of this project to address such matters.

Advisory: employ services of damp proofing expert company.

NYMNPA

25/04/2024

Proposed:

### SHOWER ROOM

at

GEORGIAN HOUSE KING STREET ROBIN HOODS BAY YO22 4SH

Drawing: ELEVATIONS as EXISTING

Drawing No. 431/05 Date: APRIL 2024 Scale: 1/50

MICHAEL MILLER BA(Hons) ARCH. MCIAT Architectural Consultant.