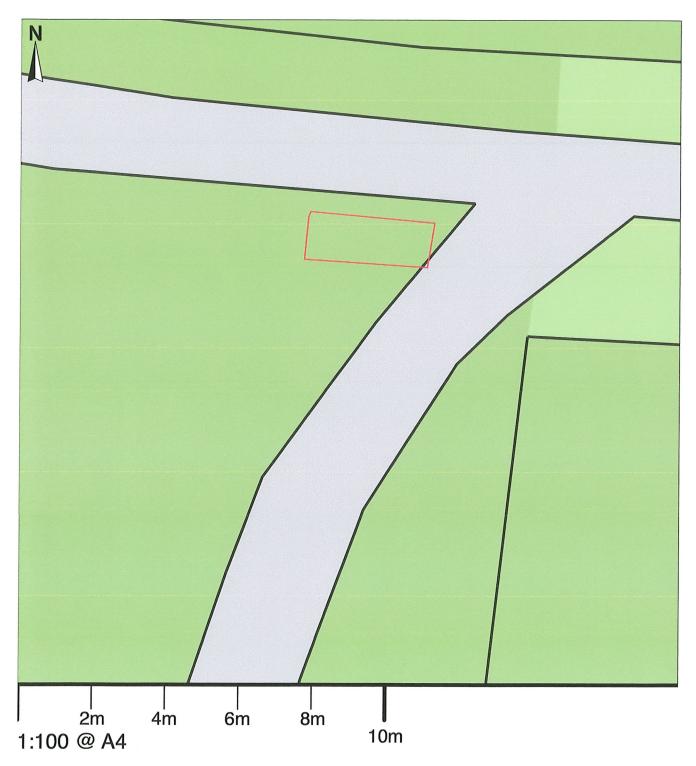

| NYMNPA     |  |
|------------|--|
| 30/04/2024 |  |

© Crown copyright and database rights 2024 OS 100054135. Map area bounded by: 496186,491986 496204,492004. Produced on 22 April 2024 from the OS National Geographic Database. Supplied by UKPlanningMaps.com. Unique plan reference: a4100/uk/1089315/1466781