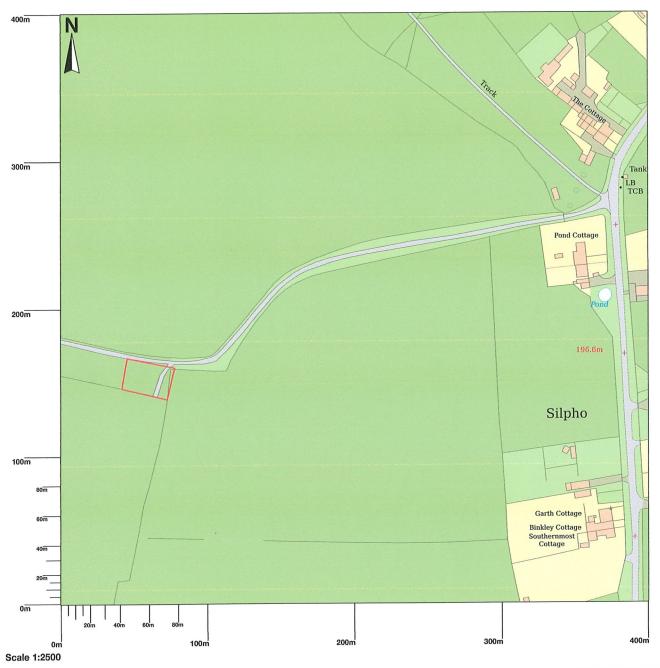

## **Location Plan**

© Crown copyright and database rights 2024 OS 100054135. Map area bounded by: 496125,491836 496525,492236. Produced on 22 April 2024 from the OS National Geographic Database. Supplied by UKPlanningMaps.com. Unique plan reference: p16e/uk/1089315/1466562