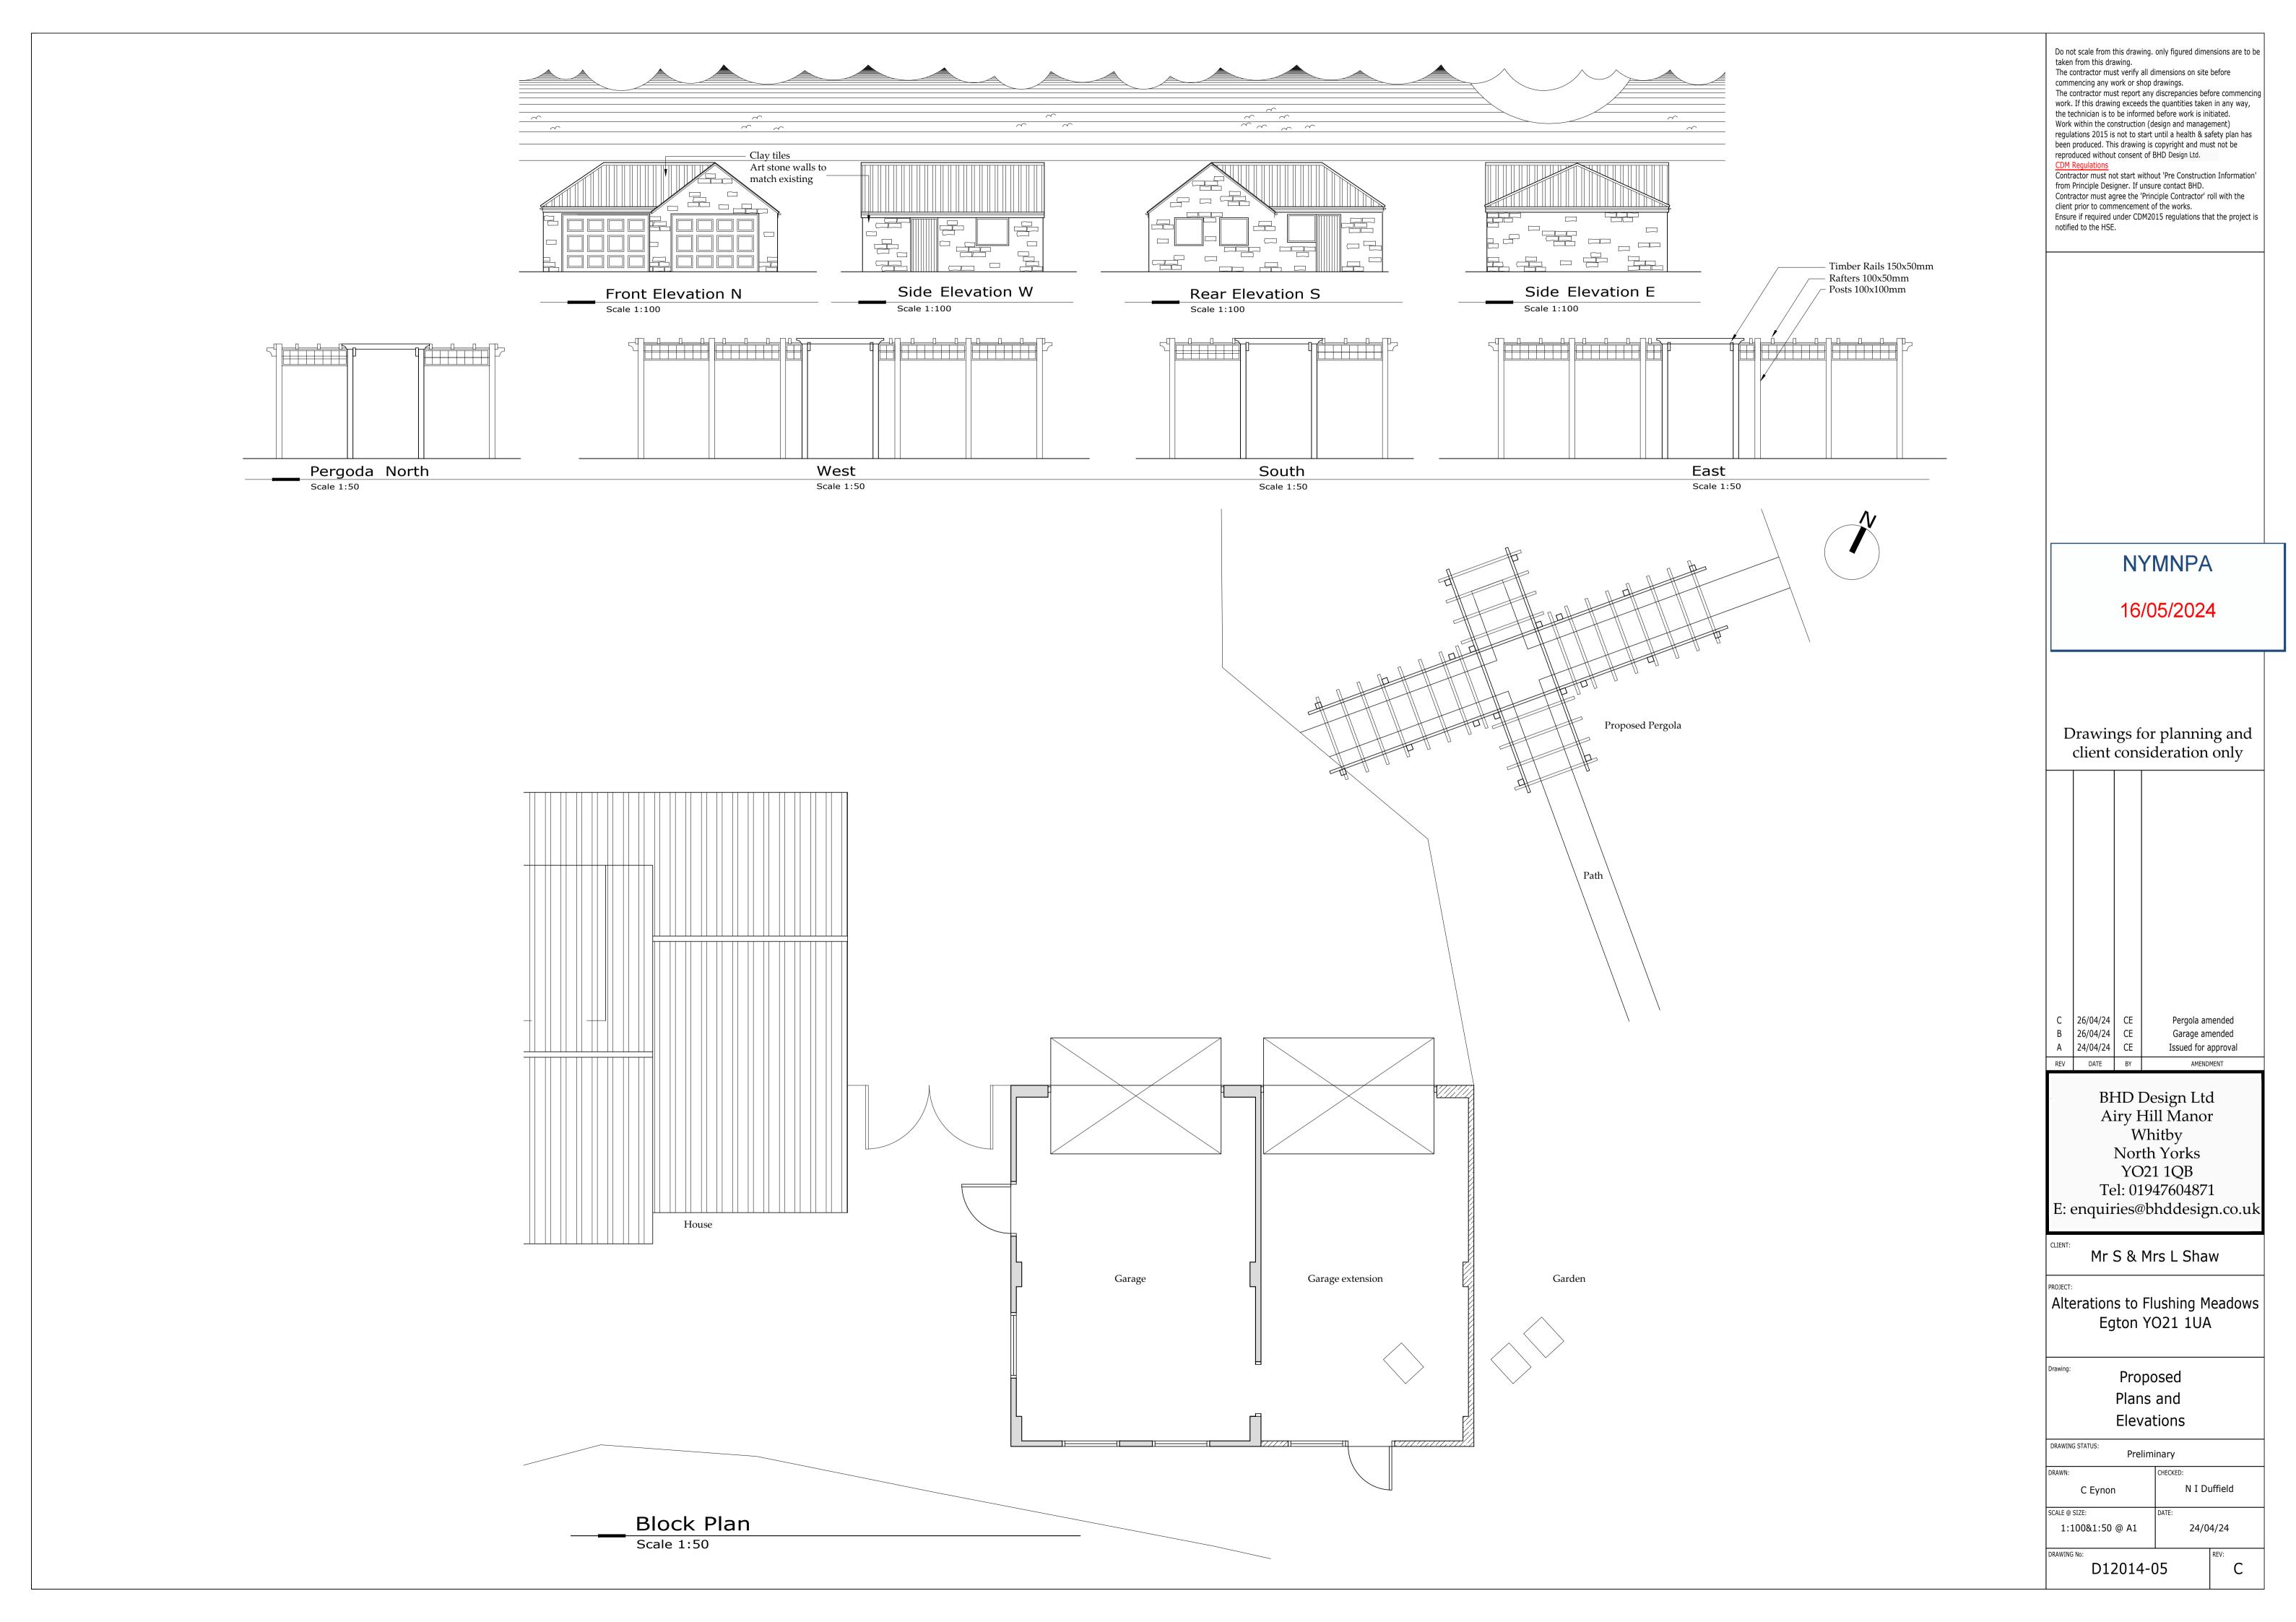

|           |     |          |    |                     |      |      | CLIEN  | Γ:                              |         |       |           | DRA |
|-----------|-----|----------|----|---------------------|------|------|--------|---------------------------------|---------|-------|-----------|-----|
| re        |     |          |    |                     |      |      | Mr     | Mr S & Mrs L Shaw               |         |       |           |     |
| S         | D   | 26/04/24 | CE | Pergola amended     |      |      |        |                                 | ar<br>B |       |           |     |
| re<br>nt) | С   | 25/04/24 | CE | Garage extension    |      |      |        | Flushing Meadows Egton YO21 1UA |         |       |           |     |
| ,         | В   | 23/03/21 | CE | Red line amended    |      |      |        |                                 |         |       |           |     |
|           | Α   | 01/02/21 | CE | Issued for approval |      |      | A3     | DRN: C Eyr                      | non     | DATE: | 01/02/21  | [   |
|           | REV | DATE     | BY | AMENDMENT           | CHKD | APVD | SCALE: | As shown                        | ISSU    | : Pr  | eliminary | -   |
|           |     |          |    |                     |      |      |        |                                 |         |       |           |     |

RAWING TITLE: Location Plan and Block Plan

DRAWING NR: REV: D12014-01 D