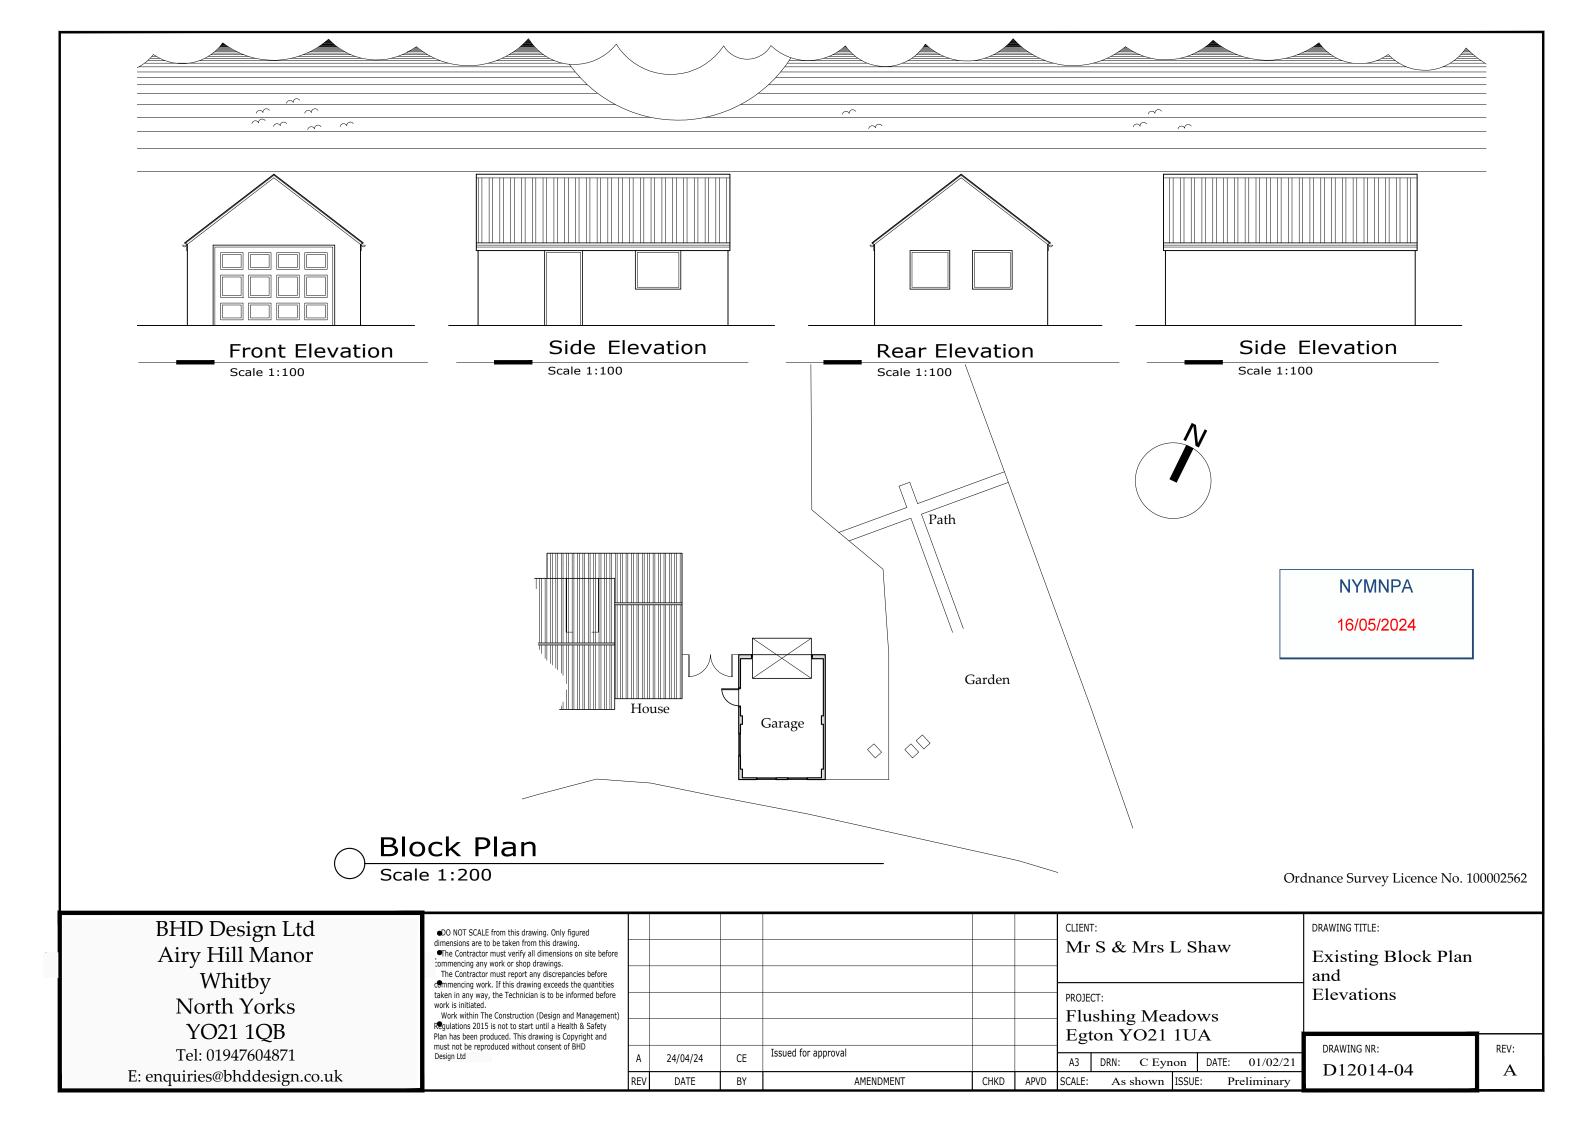

**NYMNPA** 

N

Site Plan

Scale 1:2500

Block Plan

Scale 1:500

Ordnance Survey Licence No. 100002562

artne Airy Hill Manor, Whitby, North Yorkshire, UK, YO21 1QB. Fax: 01947-600010 Tel: 01947-604871 general@bhdpartnership.com www.bhdpartnership.com

RAWING TITLE: Location Plan and Block Plan

DRAWING NR: REV: D12014-01 D