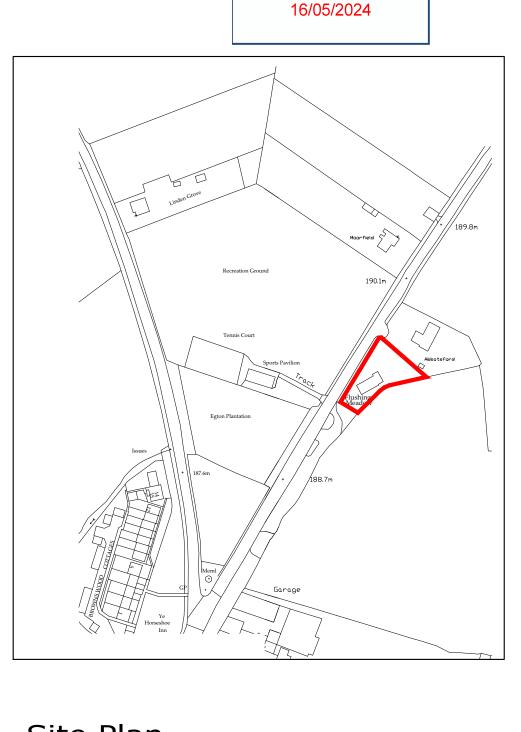

**NYMNPA** 

N

Site Plan

Scale 1:2500

Block Plan

Scale 1:500

Ordnance Survey Licence No. 100002562

artne Airy Hill Manor, Whitby, North Yorkshire, UK, YO21 1QB. Fax: 01947-600010 Tel: 01947-604871 general@bhdpartnership.com www.bhdpartnership.com

RAWING TITLE: Location Plan and Block Plan

DRAWING NR: REV: D12014-01 D