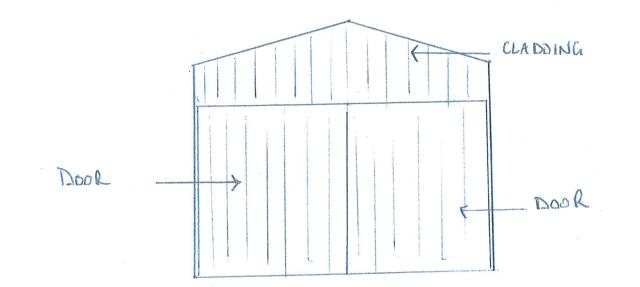

HOME FARM DUNSLEY WHITBY YOZI 3TL

END ELEVATIONS

SCALE 1:100

LLADDING

, `× HOME FARM DUNSLEY WHITBY ROADSIDE ELEVATION YOZI STL SCALE 1:100 EXISTING DRYER SHED EXISTING GRAIN STORE PROPOSED BUILDING

NORTH

NYMNPA 31/05/2024