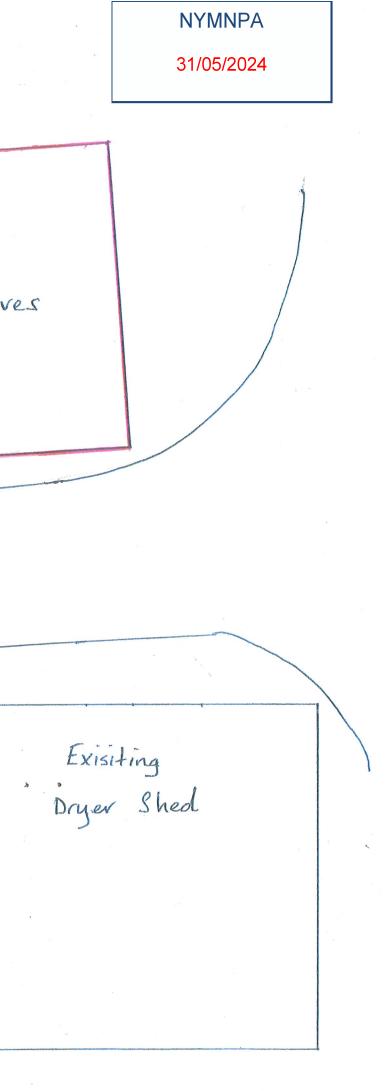

| Nome FARM |  |
|-----------|--|
| BUNSLEY   |  |
| WHITBY.   |  |
| Y021 3TL  |  |
|           |  |

SITE LAYOUT Scale 1:100

NORTH

PROPOSED SHED 32 metres X 8 metres X 4 metres to eaves 15° Pitch overall height 5.1 metres Existing access track Existing Exisiting Corn Store Straw shed