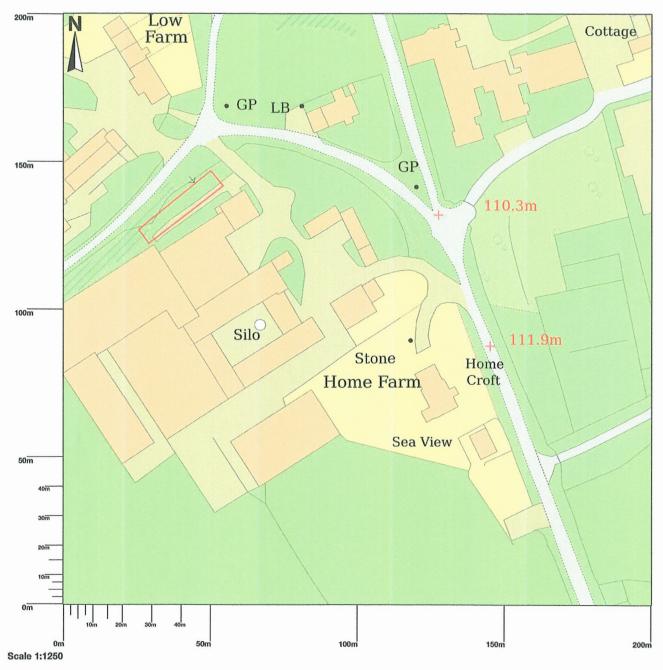

## Home Farm, Dunsley, Whitby, YO21 3TL

© Crown copyright and database rights 2024 OS 100054135. Map area bounded by: 485632,510953 485832,511153. Produced on 26 April 2024 from the OS National Geographic Database. Supplied by UKPlanningMaps.com. Unique plan reference: p4e/uk/1091739/1469640