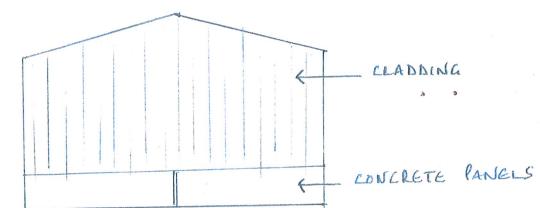

NYMNPA

31/05/2024

## Home Farm, Dunsley, Whitby, YO21 3TL



© Crown copyright and database rights 2024 OS 100054135. Map area bounded by: 485632,510953 485832,511153. Produced on 26 April 2024 from the OS National Geographic Database. Supplied by UKPlanningMaps.com. Unique plan reference: p4e/uk/1091739/1469640



| Nome FARM |  |
|-----------|--|
| BUNSLEY   |  |
| WHITBY.   |  |
| Y021 3TL  |  |
|           |  |

SITE LAYOUT Scale 1:100

NORTH

PROPOSED SHED 32 metres X 8 metres X 4 metres to eaves 15° Pitch overall height 5.1 metres Existing access track Existing Exisiting Corn Store Straw shed



HOME FARM DUNSLEY WHITBY YOZI 3TL

END ELEVATIONS

SCALE 1:100







LLADDING

, `× HOME FARM DUNSLEY WHITBY ROADSIDE ELEVATION YOZI STL SCALE 1:100 EXISTING DRYER SHED EXISTING GRAIN STORE PROPOSED BUILDING

NORTH



NYMNPA 31/05/2024

HOME GARM DUNISLEY WHITBY YO21 3TL

TARD SIDE ELEVATION

SCALE 1:100



## PROPOSED BUILDING

|  |   |   | : |
|--|---|---|---|
|  | # | 1 |   |
|  |   | 1 |   |
|  |   |   |   |
|  |   |   |   |
|  |   |   |   |
|  |   |   |   |
|  |   |   |   |

| 4 |  |  |
|---|--|--|
|   |  |  |
|   |  |  |
|   |  |  |
|   |  |  |
|   |  |  |
|   |  |  |
|   |  |  |
|   |  |  |
|   |  |  |
|   |  |  |
|   |  |  |
|   |  |  |
|   |  |  |
|   |  |  |
|   |  |  |
|   |  |  |
|   |  |  |
|   |  |  |
| - |  |  |
|   |  |  |
|   |  |  |
|   |  |  |
|   |  |  |
|   |  |  |