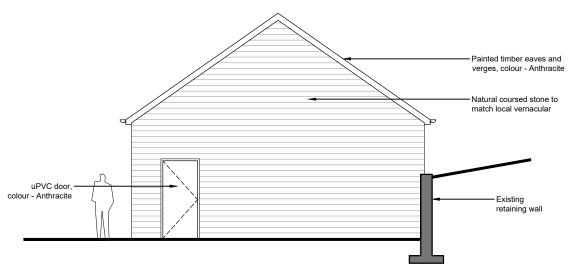

## PROPOSED WEST ELEVATION

#### **EXTERNAL MATERIALS**

WALLS

Natural coursed stone to match local vernacular

ROOF

Slate roof covering to match house adjacent; Painted timber eaves and verges, colour - Anthracite

DOORS:

uPVC, colour- Anthracite;

Composite garage door, colour - Anthracite

RAINWATER GOODS:

uPVC gutters and RWP's connected to existing

SW drainage, colour - Anthracite