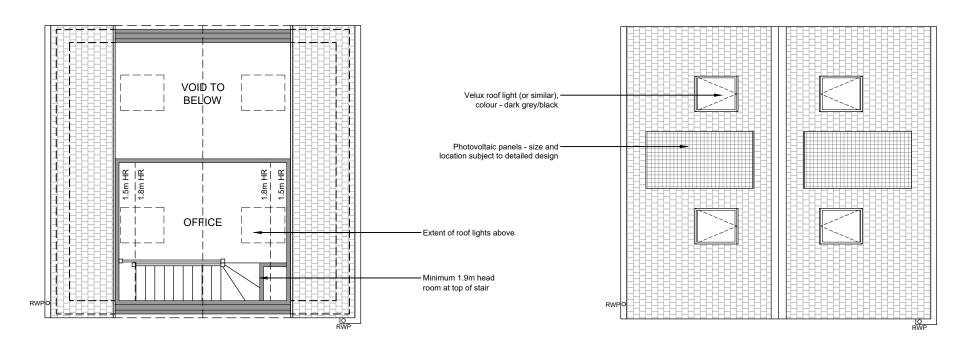

is not to be cop disclosed by or to any unauthorised persons without the pri written concent of Ellis Healey Architecture.

- NO



#### **PLANNING**

PROJECT: PROPOSED GARAGE AT EGTON ROAD, AISLABY

TITLE: EXISTIG SITE PLAN

DRAWING NO: 1817 PL 121

DRAWING NO: 1817 PL 121

BY/CHECKED: NG / DPE DATE: MAY 2024

SCALE @A3: 1:200

Tower Works, Globe Road, Leeds, LS11 5QG

EXISTING SITE PLAN
Scale 1:200





All site dimensions shall be verified by the contractor on site prior to work commencing

Do not scale from this drawing Only work to written dimensions

This drawing is the property of Ellis Healey Architecture and copyright is reserved by them. The drawing is not to be cop disclosed by or to any unauthorised persons without the pri written consent of Filis Healey Architecture.

NOTE





PROPOSED FIRST FLOOR PLAN

PROPOSED ROOF PLAN

NYMNPA 03/06/2024





## PROPOSED WEST ELEVATION



# PROPOSED EAST ELEVATION

#### **EXTERNAL MATERIALS**

WALLS

Natural coursed stone to match local vernacular

ROOF

Slate roof covering to match house adjacent; Painted timber eaves and verges, colour - Anthracite

DOORS:

uPVC, colour- Anthracite;

Composite garage door, colour - Anthracite

RAINWATER GOODS:

uPVC gutters and RWP's connected to existing

SW drainage, colour - Anthracite



## PROPOSED SOUTH ELEVATION



## PROPOSED NORTH ELEVATION



**PROPOSED SECTION** 

Illis Healey Architecture.

NO.

Do not scale from this drawing Only work to written dimensions

NYMNPA

03/06/2024



#### PLANNING

PROPOSED GARAGE AT EGTON ROAD, AISLABY

TITLE: PROPOSED ELEVATIONS

DRAWING NO: 181