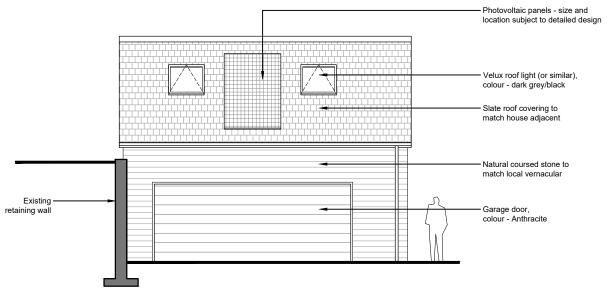

## PROPOSED WEST ELEVATION

# PROPOSED EAST ELEVATION

#### **EXTERNAL MATERIALS**

WALLS

Natural coursed stone to match local vernacular

ROOF

Slate roof covering to match house adjacent; Painted timber eaves and verges, colour - Anthracite

DOORS:

uPVC, colour- Anthracite;

Composite garage door, colour - Anthracite

RAINWATER GOODS:

uPVC gutters and RWP's connected to existing

SW drainage, colour - Anthracite

PROPOSED ELEVATIONS