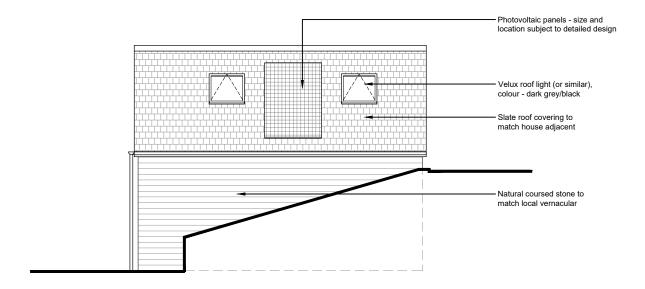

## PROPOSED SOUTH ELEVATION

## PROPOSED NORTH ELEVATION

**PROPOSED SECTION** 

Illis Healey Architecture.

NO.

Do not scale from this drawing Only work to written dimensions

NYMNPA

03/06/2024

#### **EXTERNAL MATERIALS**

WALLS

Natural coursed stone to match local vernacular

ROOF

Slate roof covering to match house adjacent; Painted timber eaves and verges, colour - Anthracite

DOORS:

uPVC, colour- Anthracite;

Composite garage door, colour - Anthracite

RAINWATER GOODS:

uPVC gutters and RWP's connected to existing

SW drainage, colour - Anthracite

PROPOSED ELEVATIONS