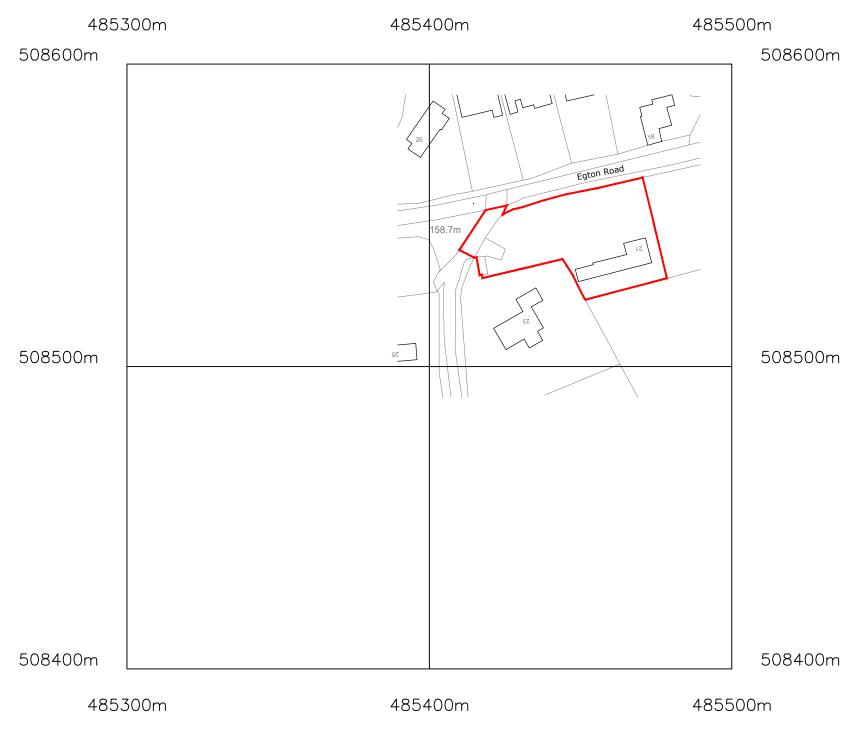

### PLANNING

PROPOSED GARAGE AT EGTON ROAD, AISLABY

TITLE: SITE LOCATION PLAN

DRAWING NO: 1817 PL 120A

SCALE @A3: 1:1250

SITE LOCATION PLAN

Scale 1:1250

NYMNPA 03/06/2024 

EGTON ROAD

SITE LOCATION PLAN

Scale 1:1250

All site dimensions shall be verified by the contractor on site prior

Do not scale from this drawing

This drawing is the property of Ellis Healey Architecture an copyright is reserved by them. The drawing is not to be cop disclosed by or to any unauthorised persons without the pri written concent of Ellis Healey Architecture.