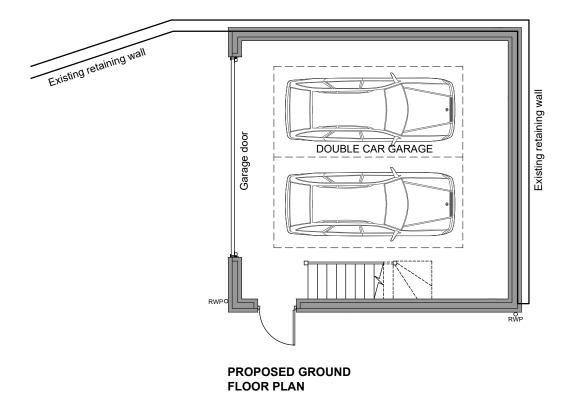

g is not to be cop disclosed by or to any unauthorised persons without the pri written concent of Ellis Healey Architecture.

- NO



#### **PLANNING**

PROJECT: PROPOSED GARAGE AT EGTON ROAD, AISLABY

TITLE: EXISTIG SITE PLAN

DRAWING NO: 1817 PL 121

DRAWING NO: 1817 PL 121

BY/CHECKED: NG / DPE DATE: MAY 2024

SCALE @A3: 1:200

Tower Works, Globe Road, Leeds, LS11 5QG

EXISTING SITE PLAN
Scale 1:200





All site dimensions shall be verified by the contractor on site prior to work commencing

Do not scale from this drawing Only work to written dimensions

This drawing is the property of Ellis Healey Architecture and copyright is reserved by them. The drawing is not to be cop disclosed by or to any unauthorised persons without the pri written consent of Filis Healey Architecture.

NOTE





PROPOSED FIRST FLOOR PLAN

PROPOSED ROOF PLAN

NYMNPA 03/06/2024





## PROPOSED WEST ELEVATION



# PROPOSED EAST ELEVATION

#### **EXTERNAL MATERIALS**

WALLS

Natural coursed stone to match local vernacular

ROOF

Slate roof covering to match house adjacent; Painted timber eaves and verges, colour - Anthracite

DOORS:

uPVC, colour- Anthracite;

Composite garage door, colour - Anthracite

RAINWATER GOODS:

uPVC gutters and RWP's connected to existing

SW drainage, colour - Anthracite



## PROPOSED SOUTH ELEVATION



## PROPOSED NORTH ELEVATION



**PROPOSED SECTION** 

Illis Healey Architecture.

NO.

Do not scale from this drawing Only work to written dimensions

NYMNPA

03/06/2024



#### PLANNING

PROPOSED GARAGE AT EGTON ROAD, AISLABY

TITLE: PROPOSED ELEVATIONS

DRAWING NO: 1