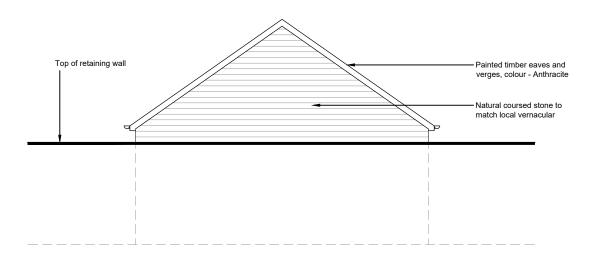

#### **EXTERNAL MATERIALS**

WALLS

Natural coursed stone to match local vernacular

ROOF

Slate roof covering to match house adjacent; Painted timber eaves and verges, colour - Anthracite

DOORS:

uPVC, colour- Anthracite;

## PROPOSED SOUTH ELEVATION

## PROPOSED NORTH ELEVATION

**PROPOSED SECTION** 

Illis Healey Architecture.

NO.

Do not scale from this drawing Only work to written dimensions

NYMNPA

03/06/2024