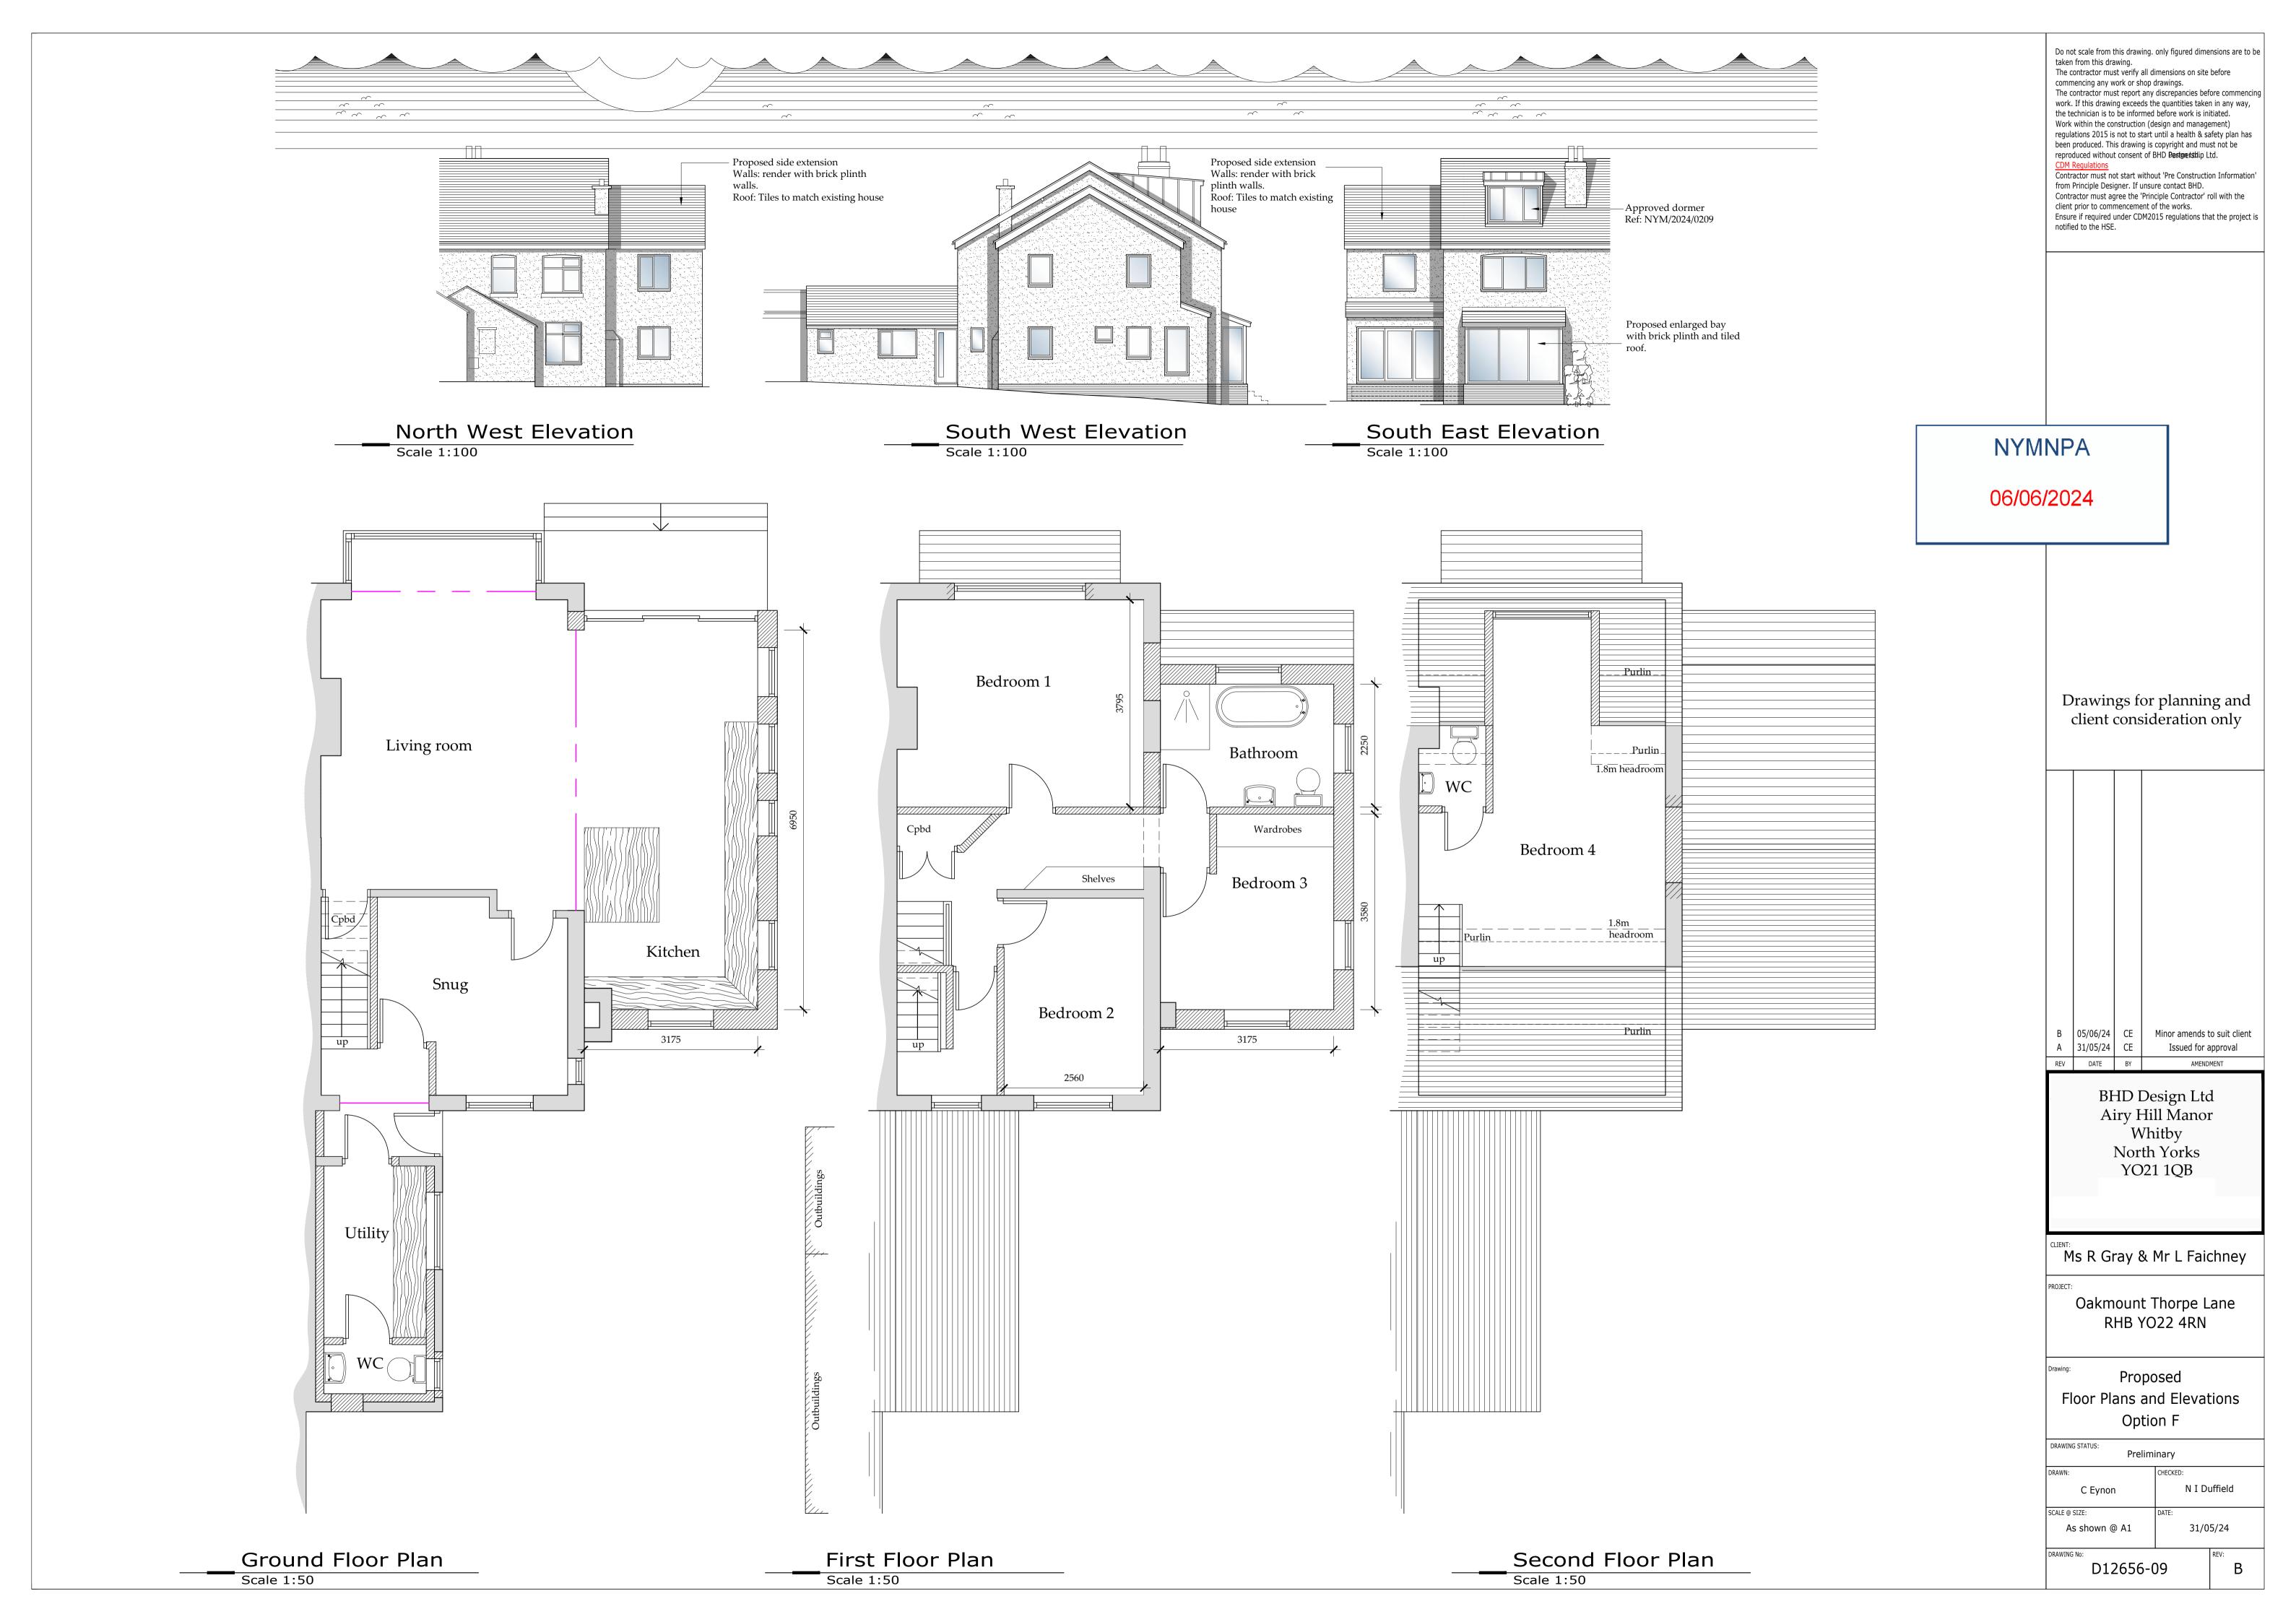

| ore  |     |          |     |                     |      |      | 1011                           | K GI | ay $\alpha$ | . 1711 | LI    | aiciii. |  |
|------|-----|----------|-----|---------------------|------|------|--------------------------------|------|-------------|--------|-------|---------|--|
| es   | D   | 03/06/24 | CE  | Extension amended   |      |      |                                |      |             |        |       |         |  |
| re i | С   | 20/05/24 | NiD | Dormer only         |      |      | PROJECT: Oak Mount Thorpe Lane |      |             |        |       |         |  |
|      | В   | 10/04/24 | CE  | Garden extended     |      |      | RHB YO22 4RN                   |      |             |        |       |         |  |
|      | Α   | 03/06/24 | CE  | Issued for approval |      |      | A3                             | DRN: | C Eyn       | ion    | DATE: | 03/06   |  |
|      | REV | DATE     | BY  | AMENDMENT           | CHKD | APVD | SCALE:                         | As s | hown        | ISSUE  | Pı    | elimina |  |