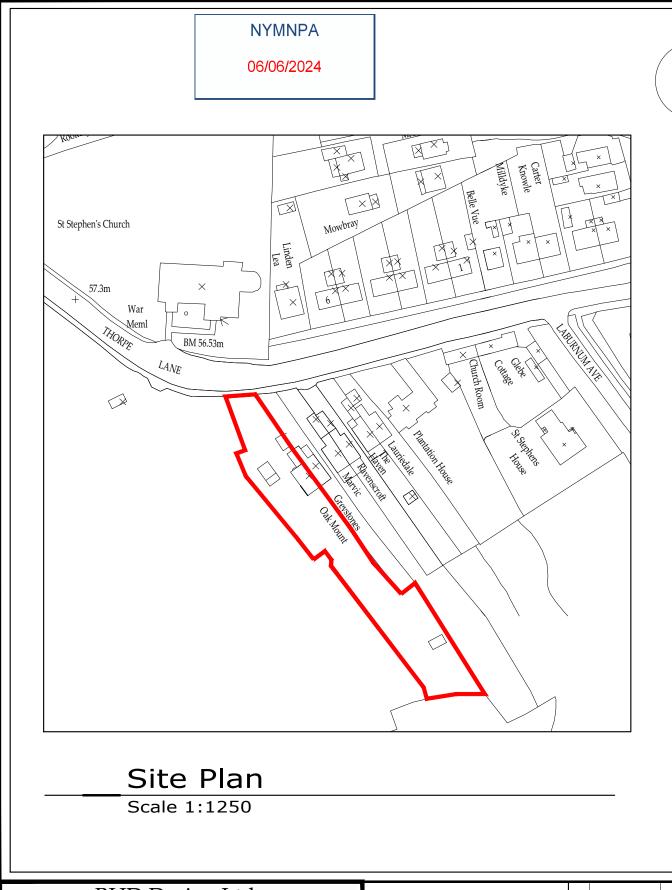

## **Block Plan**

Scale 1:200

Ν

Ordnance Survey Licence No. 100002562

BHD Design Ltd Airy Hill Manor Whitby North Yorks YO21 1QB

●DO NOT SCALE from this drawing. Only figured dimensions are to be taken from this drawing.