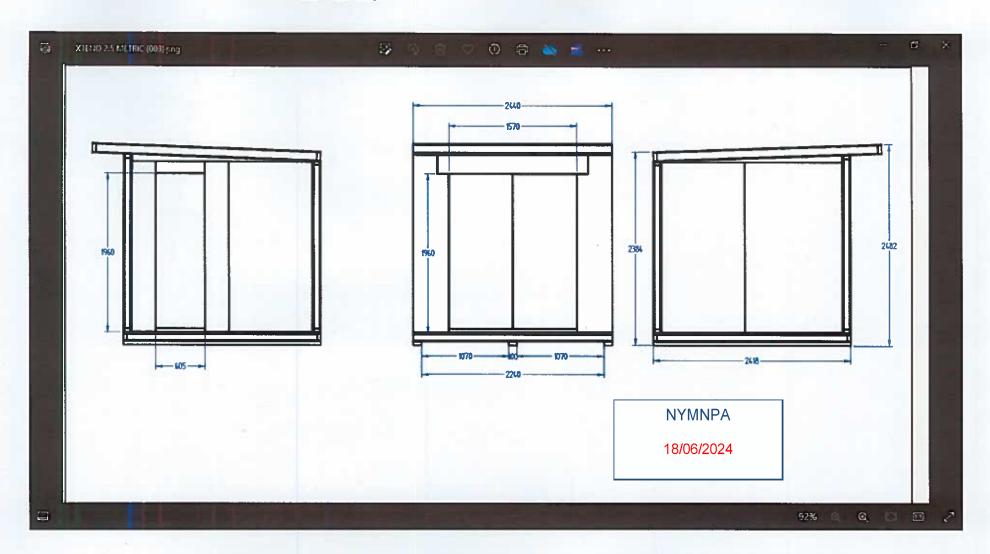

s no evidence of a property boundary.

Order Licence Reference: SP61798





Ground Scale: 1:1250 Bottom Left: 484426 488157 Top Right: 484650 488381 Center: 484538 488269 Area: 224m x 224m

PERTOE LAND

DEVELOPMENT AREACOTTAGES, LOCKTON LANE,
LOCKTON











## DIMENSIONS OF THE REQUESTED BIKE LOCKERS



|                       | Height (mm) | Width (mm) | Depth (mm) |
|-----------------------|-------------|------------|------------|
| External              | 1205        | 900        | 1900       |
| Internal              | 1170        | 840        | 1800       |
| Recommended Base      | 50          | 1000       | 2000       |
| Colours Green V Ivory |             |            |            |

Fox + ROBSIT HOUSEN COTTACES

NYMNPA

18/06/2024

## DIMENSIONS OF THE REQUESTED DETTE LOOM



FOT + RABBIT HOLDARY COTTAGES.