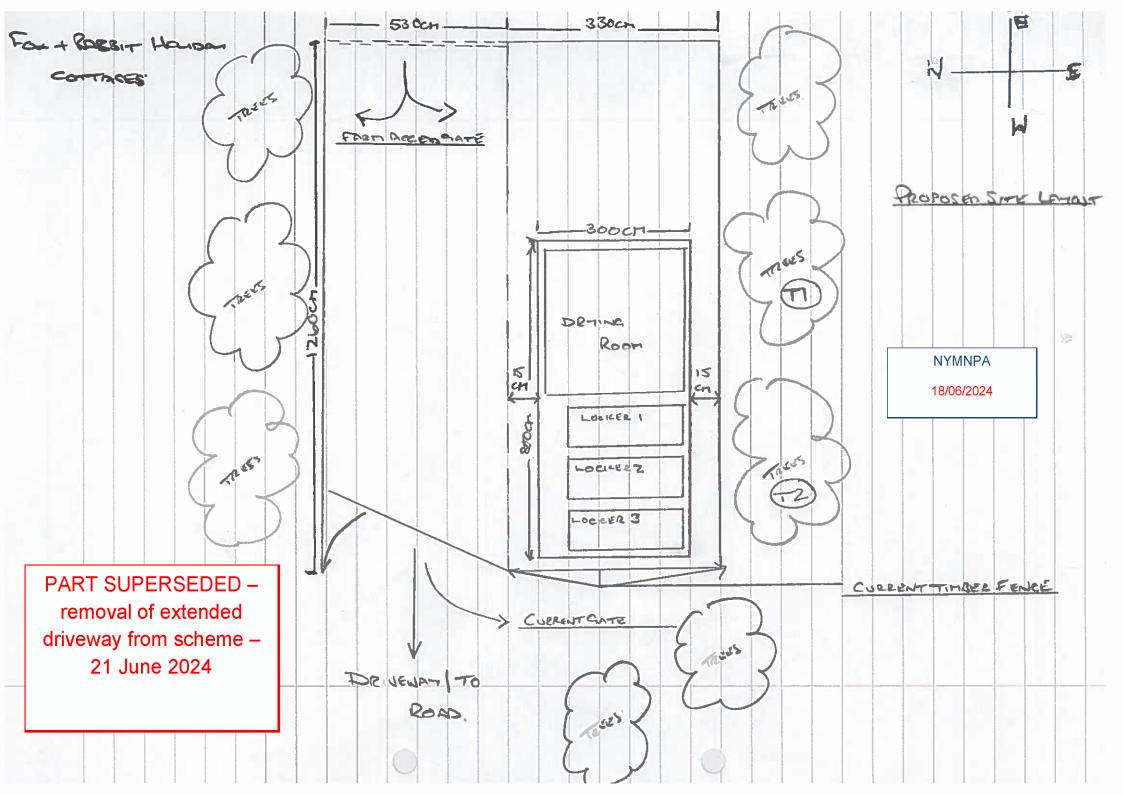

Order Licence Reference: SP61798

Ground Scale: 1:1250 Bottom Left: 484426 488157 Top Right: 484650 488381 Center: 484538 488269 Area: 224m x 224m

PERTOE LAND

DEVELOPMENT AREACOTTAGES, LOCKTON LANE,
LOCKTON

Fox + ROBSIT HOUSEN COTTACES

NYMNPA

18/06/2024