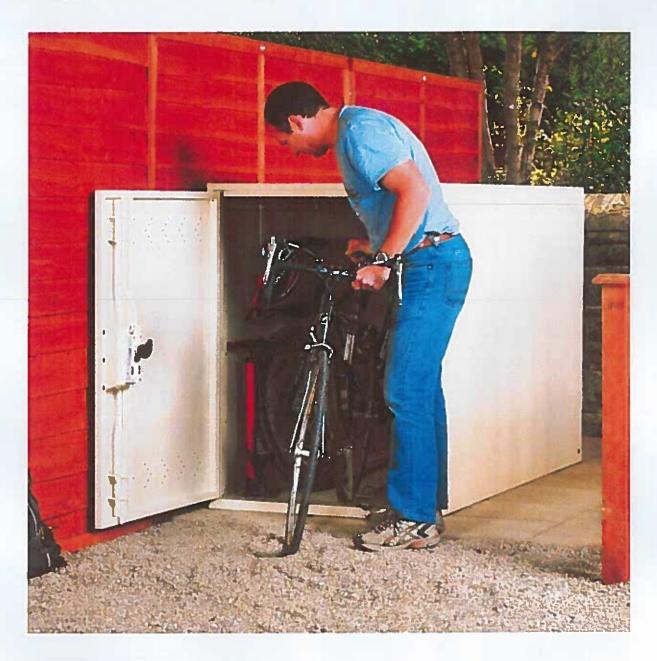

## DIMENSIONS OF THE REQUESTED BIKE LOCKERS

|                       | Height (mm) | Width (mm) | Depth (mm) |
|-----------------------|-------------|------------|------------|
| External              | 1205        | 900        | 1900       |
| Internal              | 1170        | 840        | 1800       |
| Recommended Base      | 50          | 1000       | 2000       |
| Colours Green V Ivory |             |            |            |