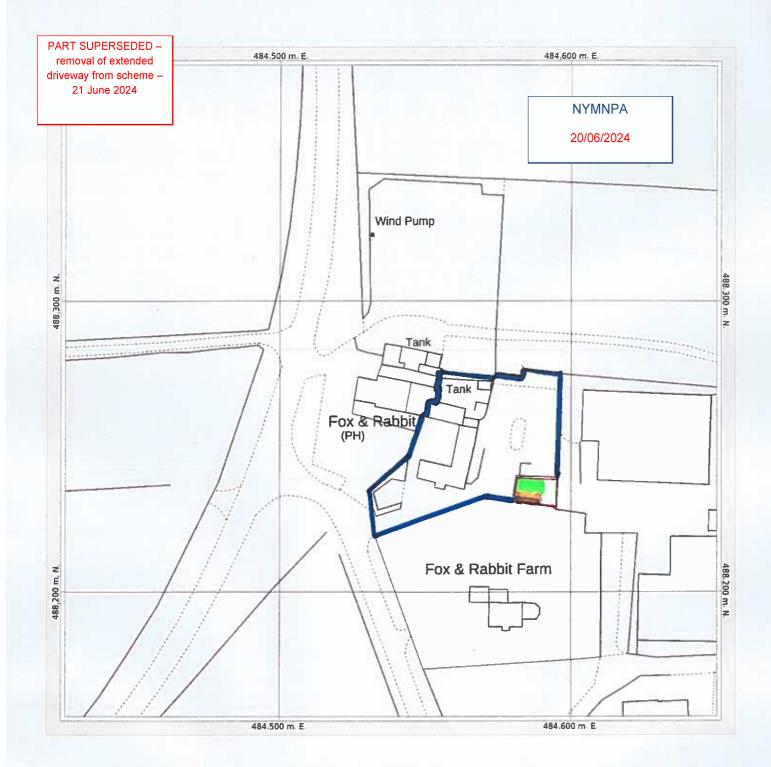

Date of Production: June 20th, 2024

Crown copyright and database rights 2024 Ordnance Survey OS100035409.

The representation of a road, track or path is no evidence of a right of way. The representation of features and lines is no evidence of a property boundary.

Order Licence Reference: SP61798

Ground Scale: 1:1250 Bottom Left: 484426 488157 Top Right: 484650 488381 Center: 484538 488269 Area: 224m x 224m

PERTOE LAND

DEVELOPMENT AREACOTTAGES, LOCKTON LANE,
LOCKTON