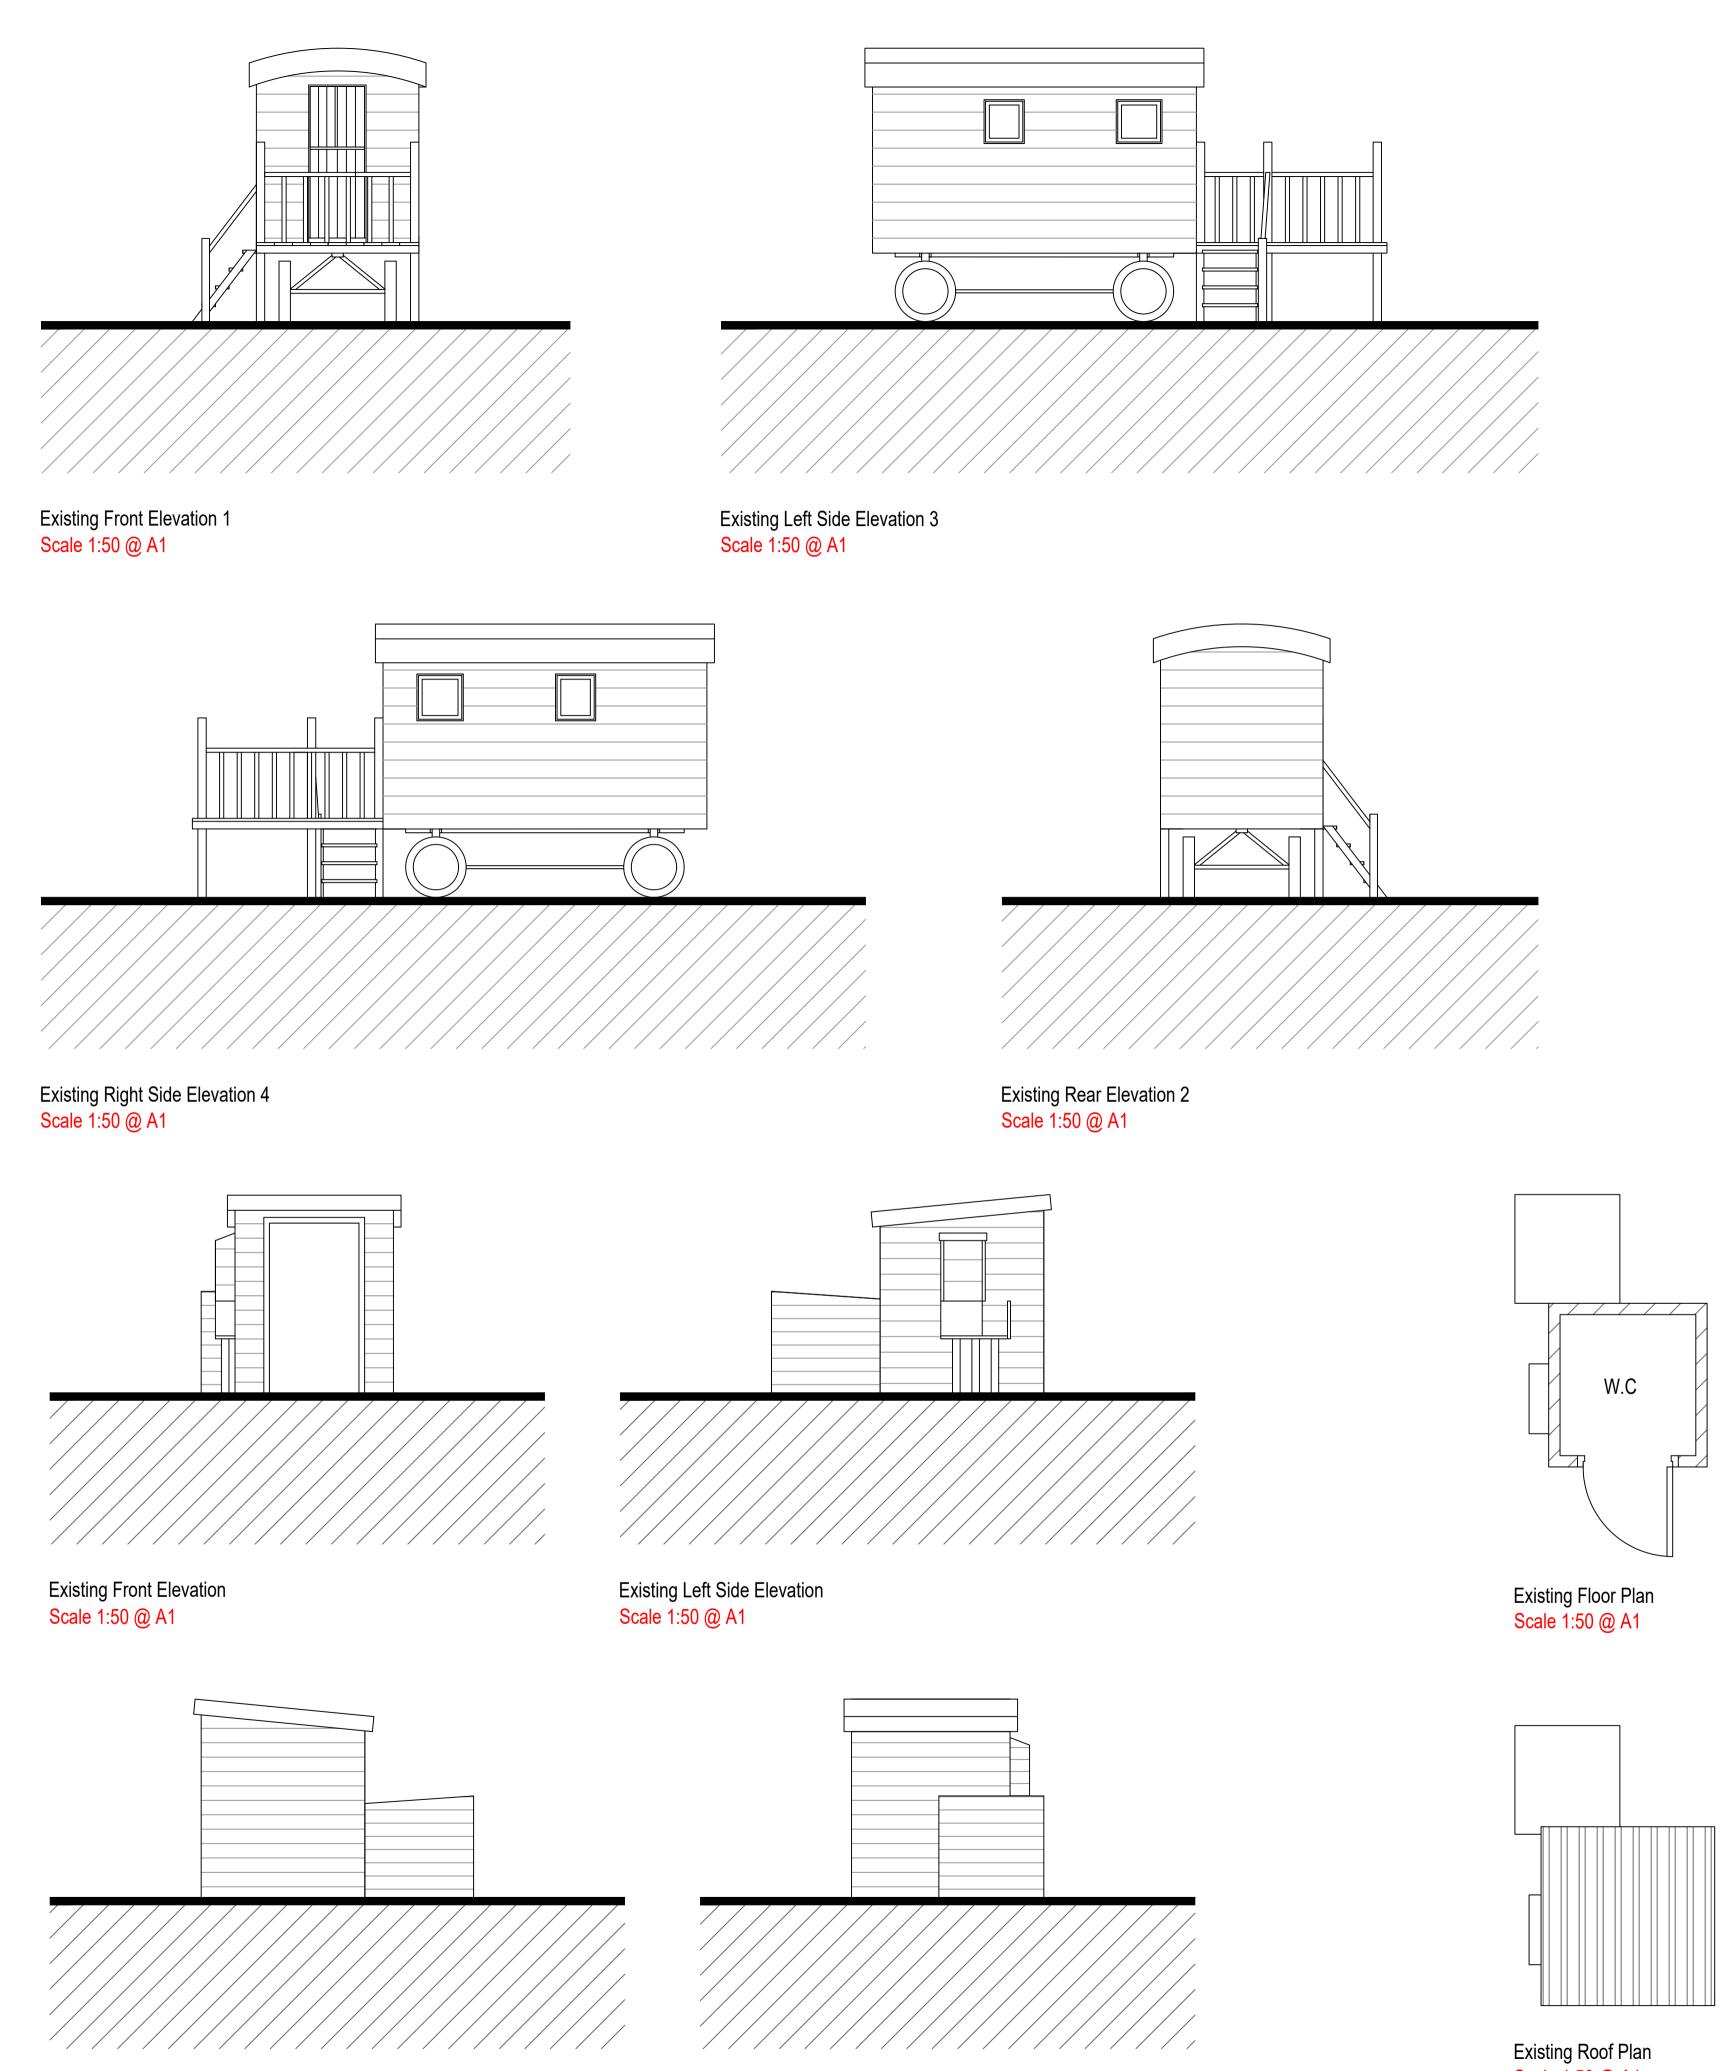

Existing Right Side Elevation Scale 1:50 @ A1

Existing Rear Elevation Scale 1:50 @ A1

Existing Roof Plan Scale 1:50 @ A1

Existing Floor Plan Scale 1:50 @ A1

Existing Roof Plan Scale 1:50 @ A1

NYMNPA

24/06/2024

| -                                                                             |                                 | 1                                                       |                     |               |  |  |  |
|-------------------------------------------------------------------------------|---------------------------------|---------------------------------------------------------|---------------------|---------------|--|--|--|
| REV<br>A                                                                      | DATE<br>11/06/24                | SURVEYED                                                | DRAWN<br>AES,SS     | CHKD/APPROVED |  |  |  |
| DESCRIP                                                                       | ION                             | I                                                       |                     |               |  |  |  |
|                                                                               |                                 |                                                         |                     |               |  |  |  |
|                                                                               |                                 | NOTES                                                   |                     |               |  |  |  |
| LEVELS ARE RELATED TO O.D. (NEWLYN).<br>ALL HATCH PATTERNS ARE REPRESENTATIVE |                                 |                                                         |                     |               |  |  |  |
| 0                                                                             | F                               |                                                         |                     |               |  |  |  |
| IL IL                                                                         | URFACE MAT                      |                                                         |                     | UCTION        |  |  |  |
|                                                                               | AY DIFFER .<br>LL DIMENSIO      | NS ARE APPI                                             | ROXIMATE            |               |  |  |  |
|                                                                               | ) NOT SCALE FR<br>ANNING PURPO  |                                                         |                     |               |  |  |  |
| BE                                                                            | USED.                           |                                                         |                     |               |  |  |  |
|                                                                               | L DIMENSIONS I                  |                                                         |                     |               |  |  |  |
|                                                                               | BRICATION OR I                  |                                                         |                     | LICABLE,      |  |  |  |
| C                                                                             | ONJUNCTION WI<br>RAWINGS; ANY D | TH SPECIALIST (                                         | CONSULTANTS         |               |  |  |  |
| BF                                                                            | ROUGHT TO THE                   | ATTENTION OF                                            | AS ARCHITEC         | TURAL         |  |  |  |
|                                                                               | ERVICES PRIOR                   |                                                         |                     |               |  |  |  |
|                                                                               | ROPERTY OF<br>S ARCHITECTUR     | AL SERVICES AI                                          | ND MAY NOT B        | E             |  |  |  |
|                                                                               | EPRODUCED WIT                   |                                                         |                     |               |  |  |  |
| APPLICA                                                                       | TION TYPE.                      |                                                         |                     |               |  |  |  |
| X F                                                                           | RE-CON                          | STRUCTI                                                 | ON                  |               |  |  |  |
| X F                                                                           | LANNING                         | S PERMIS                                                | SION                |               |  |  |  |
| X E                                                                           |                                 | REGULA                                                  | TIONS               |               |  |  |  |
|                                                                               |                                 |                                                         |                     |               |  |  |  |
|                                                                               |                                 |                                                         |                     |               |  |  |  |
|                                                                               |                                 |                                                         |                     |               |  |  |  |
|                                                                               |                                 |                                                         |                     |               |  |  |  |
|                                                                               |                                 |                                                         |                     |               |  |  |  |
|                                                                               |                                 |                                                         |                     |               |  |  |  |
|                                                                               |                                 |                                                         |                     |               |  |  |  |
|                                                                               |                                 |                                                         |                     |               |  |  |  |
|                                                                               |                                 |                                                         |                     |               |  |  |  |
|                                                                               |                                 |                                                         |                     |               |  |  |  |
|                                                                               |                                 |                                                         |                     |               |  |  |  |
|                                                                               |                                 |                                                         |                     |               |  |  |  |
|                                                                               |                                 |                                                         |                     |               |  |  |  |
|                                                                               |                                 |                                                         |                     |               |  |  |  |
|                                                                               |                                 |                                                         |                     |               |  |  |  |
| DRAFT                                                                         | SSUE NO. DR                     | AFT ISSUE TYPE                                          |                     |               |  |  |  |
| 001                                                                           | X CO                            | ONCEPT DESIG                                            |                     |               |  |  |  |
| ELEVAT                                                                        |                                 | ECHNICAL                                                |                     | TRUCTION      |  |  |  |
|                                                                               |                                 |                                                         |                     |               |  |  |  |
|                                                                               |                                 |                                                         |                     |               |  |  |  |
|                                                                               |                                 |                                                         |                     |               |  |  |  |
|                                                                               |                                 |                                                         |                     |               |  |  |  |
|                                                                               |                                 |                                                         |                     |               |  |  |  |
|                                                                               |                                 |                                                         |                     |               |  |  |  |
|                                                                               |                                 |                                                         |                     |               |  |  |  |
|                                                                               |                                 |                                                         |                     |               |  |  |  |
|                                                                               |                                 |                                                         |                     |               |  |  |  |
| CLIENT                                                                        |                                 |                                                         |                     |               |  |  |  |
|                                                                               | Mr N                            | / Andrew                                                | S                   |               |  |  |  |
|                                                                               | 1111                            |                                                         | -                   |               |  |  |  |
| 005                                                                           | <del>.</del>                    |                                                         |                     |               |  |  |  |
| PROJEC                                                                        | Ľ                               |                                                         |                     |               |  |  |  |
|                                                                               | •                               | h Langda                                                |                     | arm           |  |  |  |
|                                                                               |                                 | rwood Da                                                | le                  |               |  |  |  |
|                                                                               | _                               | 13 0LD                                                  |                     |               |  |  |  |
| DRAWIN                                                                        |                                 |                                                         |                     |               |  |  |  |
|                                                                               | DWG-002<br>HUT & WA             |                                                         |                     |               |  |  |  |
|                                                                               |                                 |                                                         |                     |               |  |  |  |
| SCALE                                                                         |                                 | DRA                                                     | AWN                 |               |  |  |  |
|                                                                               | 1:50<br>(UNLESS OTHERWISE       | E STATED)                                               | AES □ LK<br>AS ⊠ SS |               |  |  |  |
| SURVEY                                                                        | <sup>ED</sup> 10/05/20          |                                                         | AES                 |               |  |  |  |
| ISSUE D                                                                       |                                 |                                                         | PROVED              |               |  |  |  |
|                                                                               |                                 |                                                         | AES                 |               |  |  |  |
|                                                                               |                                 | N                                                       | 1                   |               |  |  |  |
|                                                                               |                                 | 1                                                       |                     |               |  |  |  |
|                                                                               | Email                           | : info@asarchitectu<br>//www.asarchitectu               | ralservices.co.uk   |               |  |  |  |
|                                                                               | http:                           | //www.asarchitectul<br>Tel : 01723 8<br>© AS Architectu | 364200              |               |  |  |  |
| ORIGIN/<br>SIZE                                                               | AL JOB NO./DRAWI                |                                                         |                     | REV           |  |  |  |
| A1                                                                            | Job N                           | o. 0620 DW                                              | G-002 OF            | 004 A         |  |  |  |
|                                                                               |                                 |                                                         |                     |               |  |  |  |

Existing Right Side Elevation Scale 1:50 @ A1

Existing Front Elevation Scale 1:50 @ A1

Existing Left Side Elevation Scale 1:50 @ A1

Existing Rear Elevation Scale 1:50 @ A1