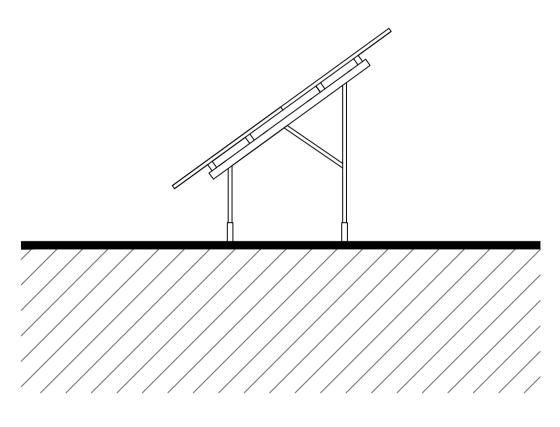

Existing Plan Scale 1:50 @ A1

| REV                                                                                                                                           | DATE                           | SURVEYE                |                    | DRAWN                              | CHKD/APPROVE |  |  |  |
|-----------------------------------------------------------------------------------------------------------------------------------------------|--------------------------------|------------------------|--------------------|------------------------------------|--------------|--|--|--|
|                                                                                                                                               | 11/06/24<br>TION               | AES,AS,S               | 58                 | AES                                | AES          |  |  |  |
|                                                                                                                                               |                                |                        |                    |                                    |              |  |  |  |
|                                                                                                                                               |                                | NOT                    | ES                 |                                    |              |  |  |  |
| L                                                                                                                                             | EVELS ARE RE                   | LATED TO               | O.D.<br>ARE        | . (NEWLYN).<br>REPRESEN            | TATIVE       |  |  |  |
| C                                                                                                                                             | OF<br>SURFACE MAT              |                        |                    |                                    |              |  |  |  |
|                                                                                                                                               | LUSTRATION                     | ONLY. AC               | CTU                | AL CONSTRU                         | JCTION       |  |  |  |
|                                                                                                                                               | ALL DIMENSIO                   |                        |                    |                                    | R            |  |  |  |
| -                                                                                                                                             | LANNING PURPO<br>E USED.       | SES. FIGUR             | ED D               | IMENSIONS ON                       | ILY ARE TO   |  |  |  |
| ALL DIMENSIONS MUST BE CHECKED ON SITE BY THE CONTRACTOR PRIOR TO THE COMMENCEMENT OF ANY                                                     |                                |                        |                    |                                    |              |  |  |  |
| D                                                                                                                                             | ABRICATION OR                  | DETAILS AF             | RE TC              | ) BE READ IN                       | ICABLE,      |  |  |  |
| CONJUNCTION WITH SPECIALIST CONSULTANTS'<br>DRAWINGS; ANY DISPARITY BETWEEN DRAWINGS IS TO BE<br>BROUGHT TO THE ATTENTION OF AS ARCHITECTURAL |                                |                        |                    |                                    |              |  |  |  |
| S                                                                                                                                             | ERVICES PRIOR<br>ABRICATION OR | TO THE COM             | MMEN               | NCEMENT OF A                       | NY           |  |  |  |
|                                                                                                                                               | ROPERTY OF<br>S ARCHITECTUR    | AL SERVICE             | ES AN              | ID MAY NOT BE                      |              |  |  |  |
| R                                                                                                                                             | EPRODUCED WI                   | THOUT THEI             | R PE               | RMISSION.                          |              |  |  |  |
|                                                                                                                                               |                                |                        | \ <b>_</b> 1/      |                                    |              |  |  |  |
|                                                                                                                                               | PRE-CON<br>PLANNIN(            |                        |                    |                                    |              |  |  |  |
|                                                                                                                                               | BUILDING                       |                        |                    |                                    |              |  |  |  |
|                                                                                                                                               |                                |                        |                    |                                    |              |  |  |  |
|                                                                                                                                               |                                |                        |                    |                                    |              |  |  |  |
|                                                                                                                                               |                                |                        |                    |                                    |              |  |  |  |
|                                                                                                                                               |                                |                        |                    |                                    |              |  |  |  |
|                                                                                                                                               |                                |                        |                    |                                    |              |  |  |  |
|                                                                                                                                               |                                |                        |                    |                                    |              |  |  |  |
|                                                                                                                                               |                                |                        |                    |                                    |              |  |  |  |
|                                                                                                                                               |                                |                        |                    |                                    |              |  |  |  |
|                                                                                                                                               |                                |                        |                    |                                    |              |  |  |  |
|                                                                                                                                               |                                |                        |                    |                                    |              |  |  |  |
|                                                                                                                                               |                                |                        |                    |                                    |              |  |  |  |
|                                                                                                                                               |                                |                        |                    |                                    |              |  |  |  |
| DRAFT                                                                                                                                         |                                | RAFT ISSUE TY          |                    |                                    |              |  |  |  |
| 001                                                                                                                                           |                                | ECHNICAL               |                    |                                    |              |  |  |  |
| ELEVAT                                                                                                                                        | ION LOCATIONS                  |                        |                    |                                    |              |  |  |  |
|                                                                                                                                               |                                |                        |                    |                                    |              |  |  |  |
|                                                                                                                                               |                                |                        |                    |                                    |              |  |  |  |
|                                                                                                                                               |                                |                        |                    |                                    |              |  |  |  |
|                                                                                                                                               |                                |                        |                    |                                    |              |  |  |  |
|                                                                                                                                               |                                |                        |                    |                                    |              |  |  |  |
|                                                                                                                                               |                                |                        |                    |                                    |              |  |  |  |
| CLIENT                                                                                                                                        |                                |                        |                    |                                    |              |  |  |  |
|                                                                                                                                               | N.4 P                          | A A1                   |                    |                                    |              |  |  |  |
|                                                                                                                                               | Mr N                           | M Andre                | ews                | 5                                  |              |  |  |  |
| PROJEC                                                                                                                                        | ст                             |                        |                    |                                    |              |  |  |  |
|                                                                                                                                               | Hic                            | ah Lang                | Idal               | le End Fa                          | arm          |  |  |  |
|                                                                                                                                               | Ha                             | rwood I                | Dal                |                                    |              |  |  |  |
| <b>DF</b>                                                                                                                                     |                                | 013 OLC                | )                  |                                    |              |  |  |  |
| DRAWIN                                                                                                                                        |                                |                        |                    |                                    |              |  |  |  |
| -                                                                                                                                             | DWG-003<br>PANELS F            |                        |                    |                                    |              |  |  |  |
|                                                                                                                                               |                                |                        |                    |                                    |              |  |  |  |
| SCALE                                                                                                                                         | 1:50<br>(UNLESS OTHERWIS       | E STATED)              |                    | AES □ LK<br>AS ⊠ SS                |              |  |  |  |
| SURVE                                                                                                                                         | 10/05/20                       | 024                    | X                  | CKED<br>AES                        |              |  |  |  |
| ISSUE [                                                                                                                                       | 13/06/20                       | 024                    |                    | ROVED<br>AES                       |              |  |  |  |
|                                                                                                                                               |                                |                        |                    | 1                                  |              |  |  |  |
|                                                                                                                                               |                                |                        |                    |                                    |              |  |  |  |
|                                                                                                                                               |                                | ://www.asarchi         | tectura            | alservices.co.uk<br>alservices.com |              |  |  |  |
| 001-                                                                                                                                          |                                | Tel : 01<br>C AS Archi | 1723 80<br>itectur |                                    |              |  |  |  |
| ORIGIN<br>SIZE                                                                                                                                |                                |                        |                    | G-003 OF 0                         | 04 REV       |  |  |  |
|                                                                                                                                               |                                |                        |                    | •                                  | 1 1          |  |  |  |