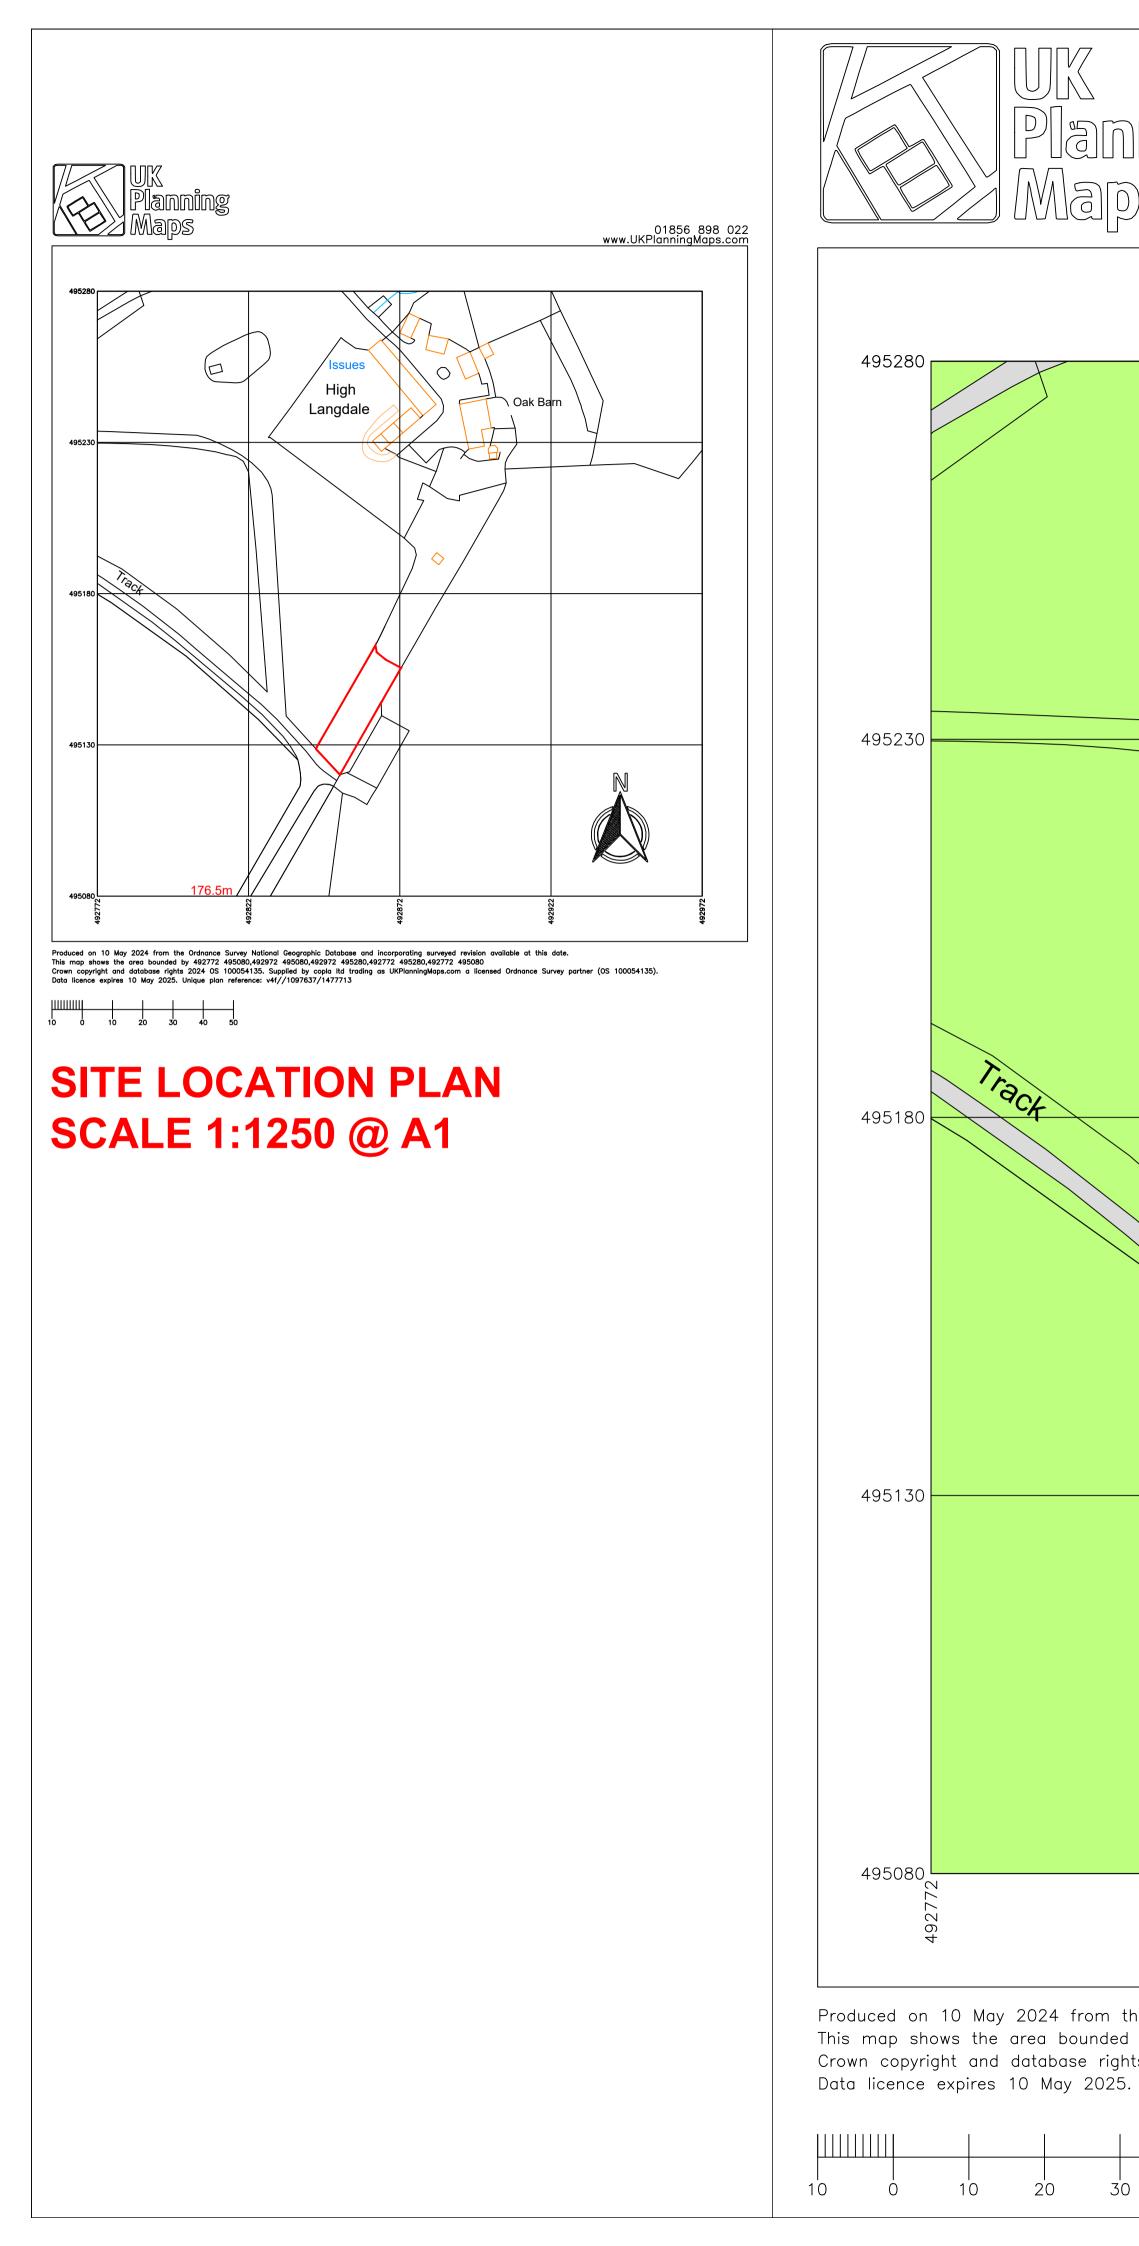

Planning Maps

01a www.UKPlan

Produced on 10 May 2024 from the Ordnance Survey National Geographic Database and incorporating surveyed revision available at this date. This map shows the area bounded by 492772 495080,492972 495080,492972 495280,492772 495280,492772 495080 Crown copyright and database rights 2024 OS 100054135. Supplied by copla Itd trading as UKPlanningMaps.com a licensed Ordnance Survey partner (OS 100054135). Data licence expires 10 May 2025. Unique plan reference: v4f//1097637/1477713