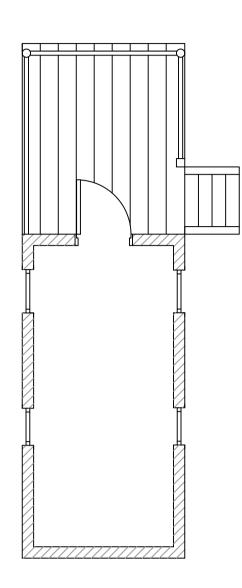

Existing Right Side Elevation Scale 1:50 @ A1

Existing Rear Elevation Scale 1:50 @ A1

Existing Roof Plan Scale 1:50 @ A1

Existing Floor Plan Scale 1:50 @ A1

Existing Roof Plan Scale 1:50 @ A1

NYMNPA

24/06/2024

Existing Right Side Elevation Scale 1:50 @ A1

Existing Front Elevation Scale 1:50 @ A1

Existing Left Side Elevation Scale 1:50 @ A1

Existing Rear Elevation Scale 1:50 @ A1