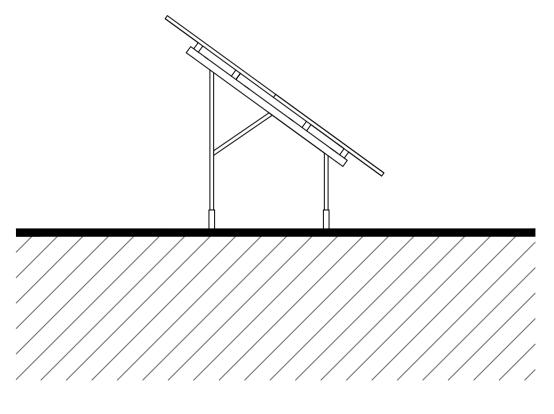

Existing Plan Scale 1:50 @ A1

| REV                                                                                                                                           | DATE                           | SURVEYE                |                    | DRAWN                              | CHKD/APPROVE |  |  |  |
|-----------------------------------------------------------------------------------------------------------------------------------------------|--------------------------------|------------------------|--------------------|------------------------------------|--------------|--|--|--|
|                                                                                                                                               | 11/06/24<br>TION               | AES,AS,S               | 58                 | AES                                | AES          |  |  |  |
|                                                                                                                                               |                                |                        |                    |                                    |              |  |  |  |
|                                                                                                                                               |                                | NOT                    | ES                 |                                    |              |  |  |  |
| L                                                                                                                                             | EVELS ARE RE                   | LATED TO               | O.D.<br>ARE        | . (NEWLYN).<br>REPRESEN            | TATIVE       |  |  |  |
| C                                                                                                                                             | OF<br>SURFACE MAT              |                        |                    |                                    |              |  |  |  |
|                                                                                                                                               | LUSTRATION                     | ONLY. AC               | CTU                | AL CONSTRU                         | JCTION       |  |  |  |
|                                                                                                                                               | ALL DIMENSIO                   |                        |                    |                                    | R            |  |  |  |
| -                                                                                                                                             | LANNING PURPO<br>E USED.       | SES. FIGUR             | ED D               | IMENSIONS ON                       | ILY ARE TO   |  |  |  |
| ALL DIMENSIONS MUST BE CHECKED ON SITE BY THE CONTRACTOR PRIOR TO THE COMMENCEMENT OF ANY                                                     |                                |                        |                    |                                    |              |  |  |  |
| D                                                                                                                                             | ABRICATION OR                  | DETAILS AF             | RE TC              | ) BE READ IN                       | ICABLE,      |  |  |  |
| CONJUNCTION WITH SPECIALIST CONSULTANTS'<br>DRAWINGS; ANY DISPARITY BETWEEN DRAWINGS IS TO BE<br>BROUGHT TO THE ATTENTION OF AS ARCHITECTURAL |                                |                        |                    |                                    |              |  |  |  |
| S                                                                                                                                             | ERVICES PRIOR<br>ABRICATION OR | TO THE COM             | MMEN               | NCEMENT OF A                       | NY           |  |  |  |
|                                                                                                                                               | ROPERTY OF<br>S ARCHITECTUR    | AL SERVICE             | ES AN              | ID MAY NOT BE                      |              |  |  |  |
| R                                                                                                                                             | EPRODUCED WI                   | THOUT THEI             | R PE               | RMISSION.                          |              |  |  |  |
|                                                                                                                                               |                                |                        | \ <b>_</b> 1/      |                                    |              |  |  |  |
|                                                                                                                                               | PRE-CON<br>PLANNIN(            |                        |                    |                                    |              |  |  |  |
|                                                                                                                                               | BUILDING                       |                        |                    |                                    |              |  |  |  |
|                                                                                                                                               |                                |                        |                    |                                    |              |  |  |  |
|                                                                                                                                               |                                |                        |                    |                                    |              |  |  |  |
|                                                                                                                                               |                                |                        |                    |                                    |              |  |  |  |
|                                                                                                                                               |                                |                        |                    |                                    |              |  |  |  |
|                                                                                                                                               |                                |                        |                    |                                    |              |  |  |  |
|                                                                                                                                               |                                |                        |                    |                                    |              |  |  |  |
|                                                                                                                                               |                                |                        |                    |                                    |              |  |  |  |
|                                                                                                                                               |                                |                        |                    |                                    |              |  |  |  |
|                                                                                                                                               |                                |                        |                    |                                    |              |  |  |  |
|                                                                                                                                               |                                |                        |                    |                                    |              |  |  |  |
|                                                                                                                                               |                                |                        |                    |                                    |              |  |  |  |
|                                                                                                                                               |                                |                        |                    |                                    |              |  |  |  |
| DRAFT                                                                                                                                         |                                | RAFT ISSUE TY          |                    |                                    |              |  |  |  |
| 001                                                                                                                                           |                                | ECHNICAL               |                    |                                    |              |  |  |  |
| ELEVAT                                                                                                                                        | ION LOCATIONS                  |                        |                    |                                    |              |  |  |  |
|                                                                                                                                               |                                |                        |                    |                                    |              |  |  |  |
|                                                                                                                                               |                                |                        |                    |                                    |              |  |  |  |
|                                                                                                                                               |                                |                        |                    |                                    |              |  |  |  |
|                                                                                                                                               |                                |                        |                    |                                    |              |  |  |  |
|                                                                                                                                               |                                |                        |                    |                                    |              |  |  |  |
|                                                                                                                                               |                                |                        |                    |                                    |              |  |  |  |
| CLIENT                                                                                                                                        |                                |                        |                    |                                    |              |  |  |  |
|                                                                                                                                               | N.4 P                          | A A1                   |                    |                                    |              |  |  |  |
|                                                                                                                                               | Mr N                           | M Andre                | ews                | 5                                  |              |  |  |  |
| PROJEC                                                                                                                                        | ст                             |                        |                    |                                    |              |  |  |  |
|                                                                                                                                               | Hic                            | ah Lang                | Idal               | le End Fa                          | arm          |  |  |  |
|                                                                                                                                               | Ha                             | rwood I                | Dal                |                                    |              |  |  |  |
| <b>DF</b>                                                                                                                                     |                                | 013 OLC                | )                  |                                    |              |  |  |  |
| DRAWIN                                                                                                                                        |                                |                        |                    |                                    |              |  |  |  |
| -                                                                                                                                             | DWG-003<br>PANELS F            |                        |                    |                                    |              |  |  |  |
|                                                                                                                                               |                                |                        |                    |                                    |              |  |  |  |
| SCALE                                                                                                                                         | 1:50<br>(UNLESS OTHERWIS       | E STATED)              |                    | AES □ LK<br>AS ⊠ SS                |              |  |  |  |
| SURVE                                                                                                                                         | 10/05/20                       | 024                    | X                  | CKED<br>AES                        |              |  |  |  |
| ISSUE [                                                                                                                                       | 13/06/20                       | 024                    |                    | ROVED<br>AES                       |              |  |  |  |
|                                                                                                                                               |                                |                        |                    | 1                                  |              |  |  |  |
|                                                                                                                                               |                                |                        |                    |                                    |              |  |  |  |
|                                                                                                                                               |                                | ://www.asarchi         | tectura            | alservices.co.uk<br>alservices.com |              |  |  |  |
| 001-                                                                                                                                          |                                | Tel : 01<br>C AS Archi | 1723 80<br>itectur |                                    |              |  |  |  |
| ORIGIN<br>SIZE                                                                                                                                |                                |                        |                    | G-003 OF 0                         | 04 REV       |  |  |  |
|                                                                                                                                               |                                |                        |                    | •                                  | 1 1          |  |  |  |