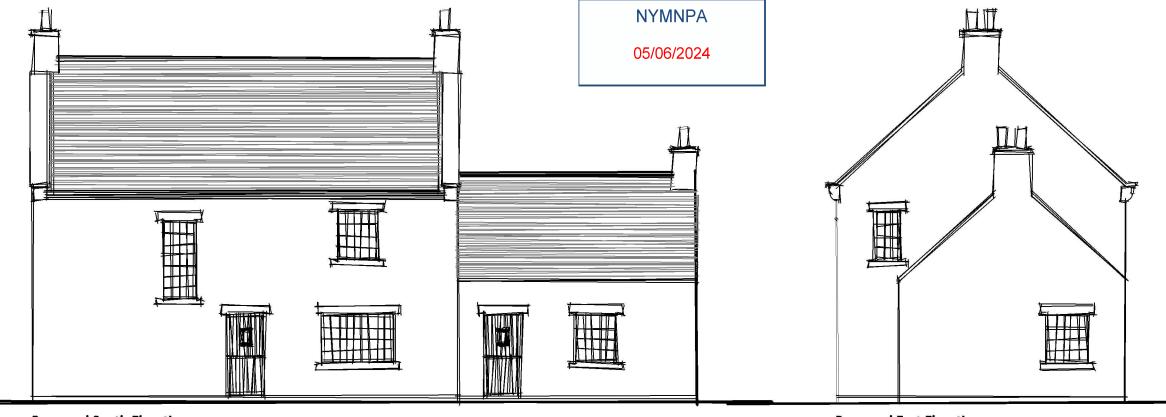

Revisions:

Scale:

1:100 @ A3

Date:

MAY 2024

Drawn By:

Proposed South Elevation Proposed East Elevation

Proposed North Elevation Proposed West Elevation

Project:

PROPOSED RURAL WORKERS DWELLING & AGRICULTURAL BUILDING AT FOSS FARM, FOSS LANE, SNEATON, YO22 5JD

Drawing:

PROPOSED ELEVATIONS (RURAL WORKERS DWELLING)

Client:

MR & MRS FORSTER

Drawing No:

NYM/24/001/005