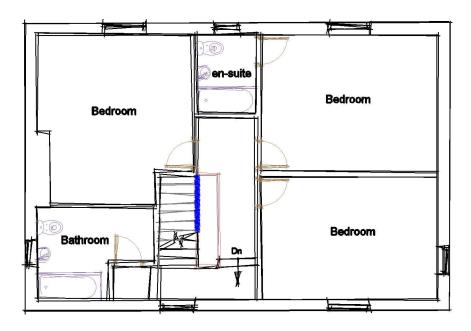

NYMNPA

05/06/2024

First Floor Plan

**Ground Floor Plan** 

Project:

PROPOSED RURAL WORKERS DWELLING & AGRICULTURAL BUILDING AT FOSS FARM, FOSS LANE, SNEATON, YO22 5JD

Drawing:

PROPOSED FLOOR PLANS (RURAL WORKERS DWELLING)

Client:

MR & MRS FORSTER

Drawing No:

NYM/24/001/004