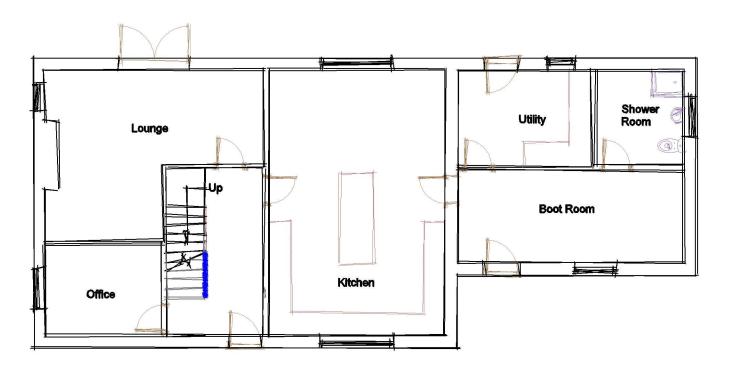

NYMNPA

05/06/2024

First Floor Plan

**Ground Floor Plan** 

Project:

PROPOSED RURAL WORKERS DWELLING & AGRICULTURAL BUILDING AT FOSS FARM, FOSS LANE, SNEATON, YO22 5JD

Drawing:

PROPOSED FLOOR PLANS (RURAL WORKERS DWELLING)

Client:

MR & MRS FORSTER

Drawing No:

NYM/24/001/004