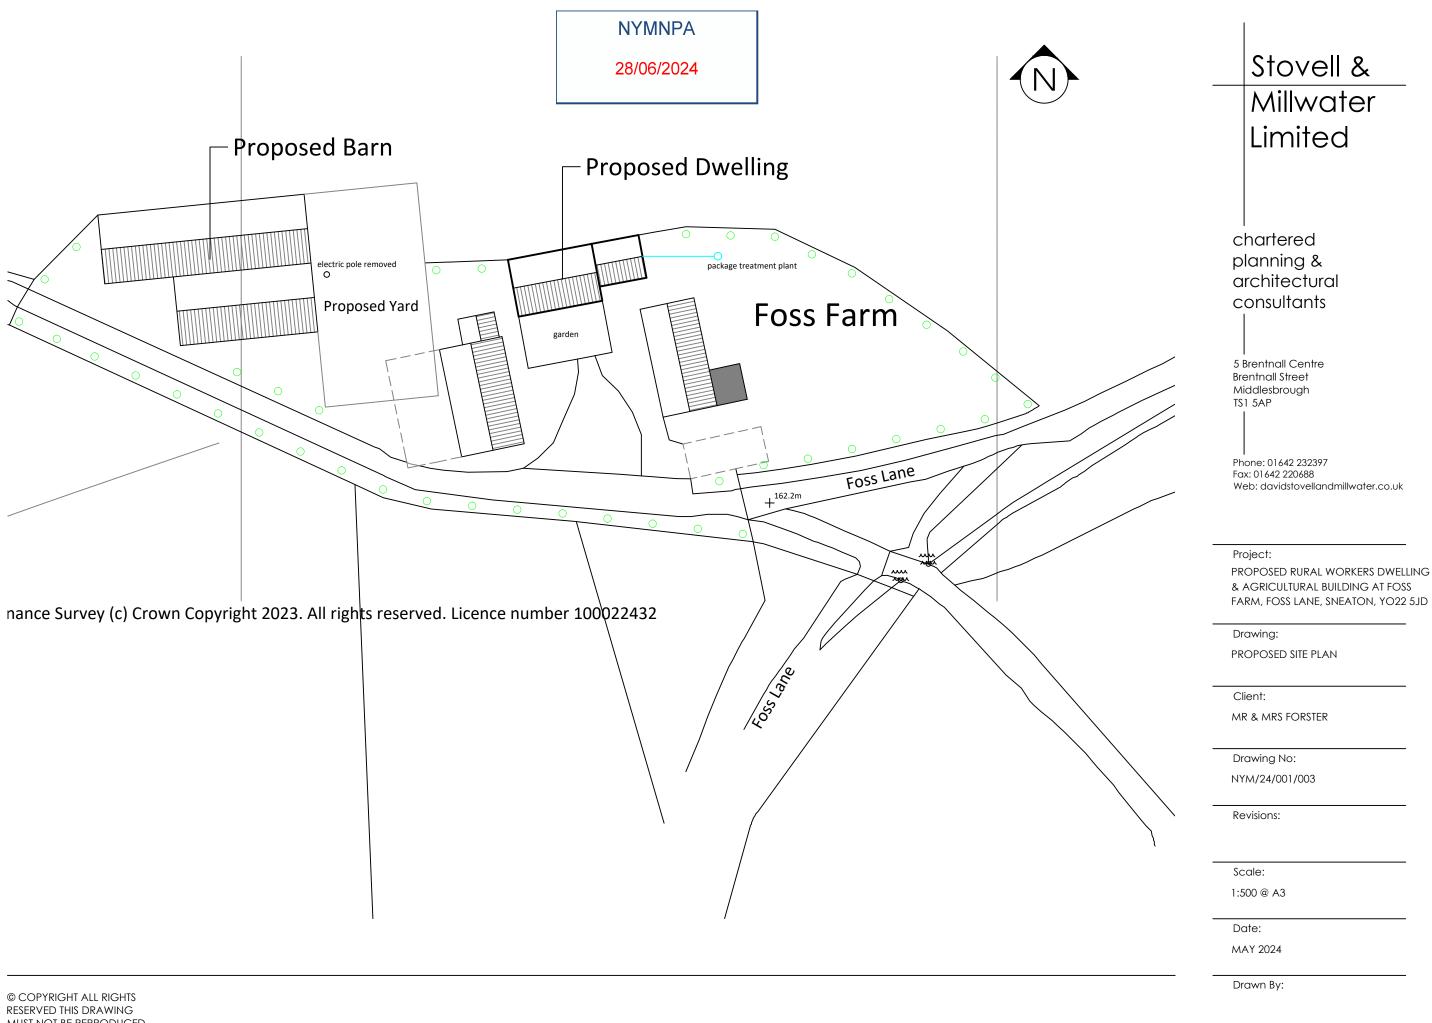

Project:

PROPOSED RURAL WORKERS DWELLING & AGRICULTURAL BUILDING AT FOSS FARM, FOSS LANE, SNEATON, YO22 5JD

Drawing:

PROPOSED FLOOR PLANS (RURAL WORKERS DWELLING)

Client:

MR & MRS FORSTER

Drawing No:

NYM/24/001/004