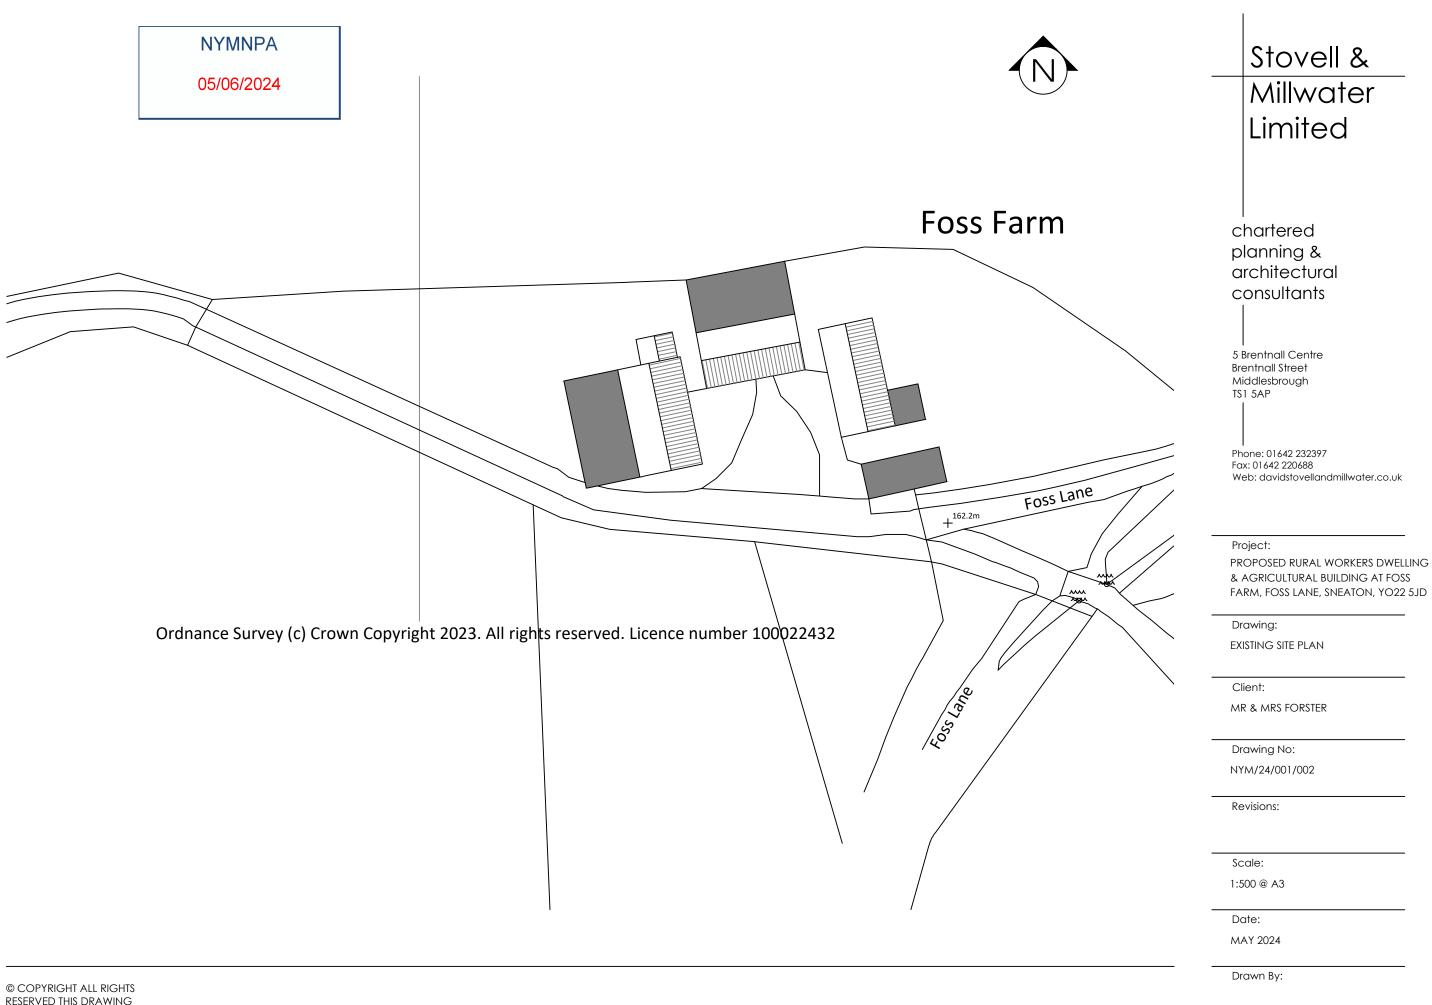

Project:

PROPOSED RURAL WORKERS DWELLING & AGRICULTURAL BUILDING AT FOSS FARM, FOSS LANE, SNEATON, YO22 5JD

Drawing:

PROPOSED FLOOR PLANS (RURAL WORKERS DWELLING)

Client:

MR & MRS FORSTER

Drawing No:

NYM/24/001/004