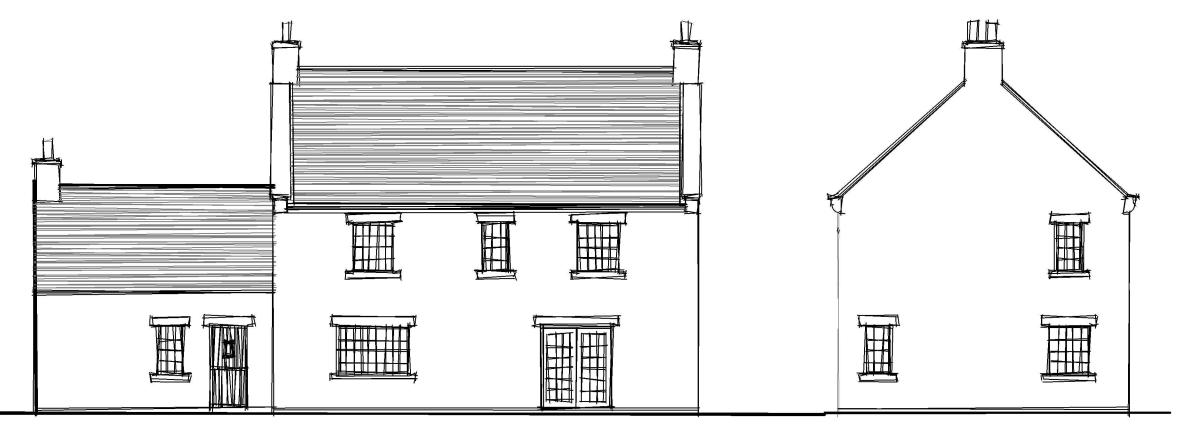

Revisions:

Scale:

1:100 @ A3

Date:

MAY 2024

Drawn By:

Proposed South Elevation Proposed East Elevation

Proposed North Elevation Proposed West Elevation

Project:

PROPOSED RURAL WORKERS DWELLING & AGRICULTURAL BUILDING AT FOSS FARM, FOSS LANE, SNEATON, YO22 5JD

Drawing:

PROPOSED ELEVATIONS (RURAL WORKERS DWELLING)

Client:

MR & MRS FORSTER

Drawing No:

NYM/24/001/005