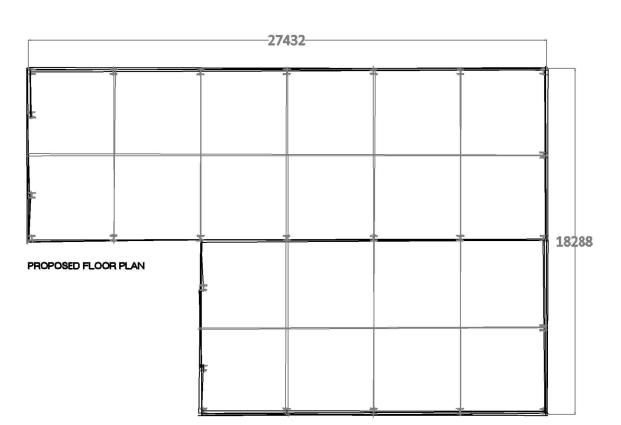

Project:

PROPOSED RURAL WORKERS DWELLING & AGRICULTURAL BUILDING AT FOSS FARM, FOSS LANE, SNEATON, YO22 5JD

Drawing:

PROPOSED FLOOR PLAN & ELEVATIONS (BARN)

Client:

MR & MRS FORSTER

Drawing No:

NYM/24/001/006