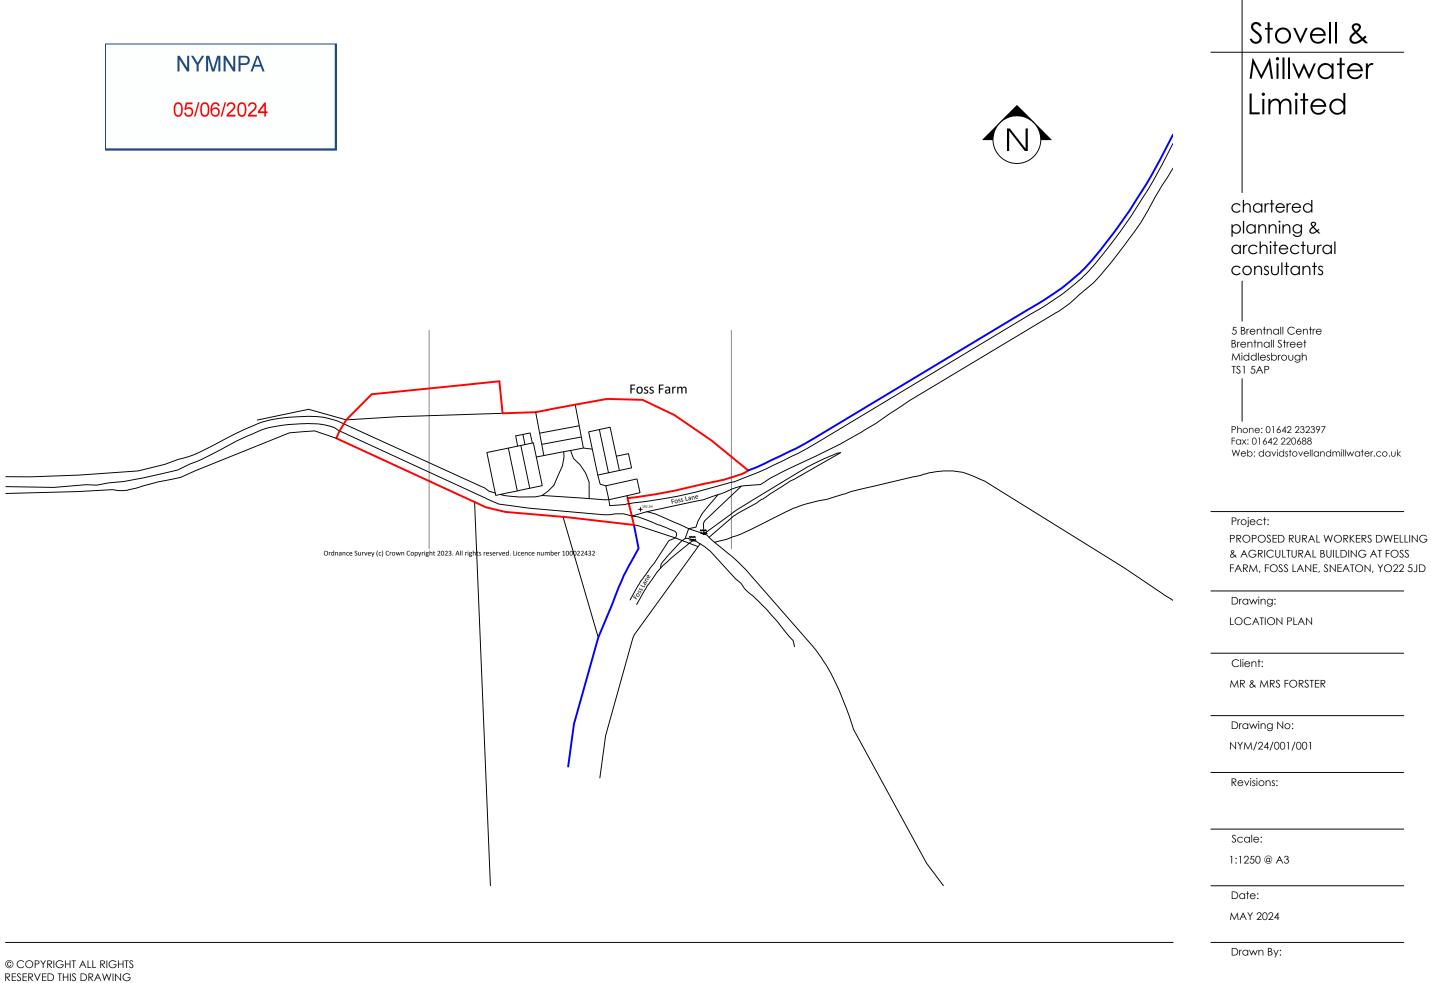

Project:

PROPOSED RURAL WORKERS DWELLING & AGRICULTURAL BUILDING AT FOSS FARM, FOSS LANE, SNEATON, YO22 5JD

Drawing:

PROPOSED FLOOR PLANS (RURAL WORKERS DWELLING)

Client:

MR & MRS FORSTER

Drawing No:

NYM/24/001/004