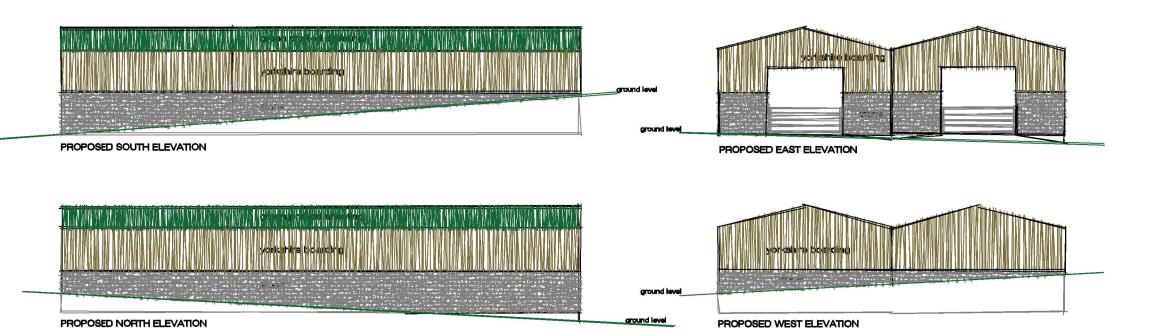

Revisions:

Scale:

1:100 @ A3

Date:

MAY 2024

Drawn By:

Proposed South Elevation Proposed East Elevation

Proposed North Elevation Proposed West Elevation

Project:

PROPOSED RURAL WORKERS DWELLING & AGRICULTURAL BUILDING AT FOSS FARM, FOSS LANE, SNEATON, YO22 5JD

Drawing:

PROPOSED FLOOR PLAN & ELEVATIONS (BARN)

Client:

MR & MRS FORSTER

Drawing No:

NYM/24/001/006