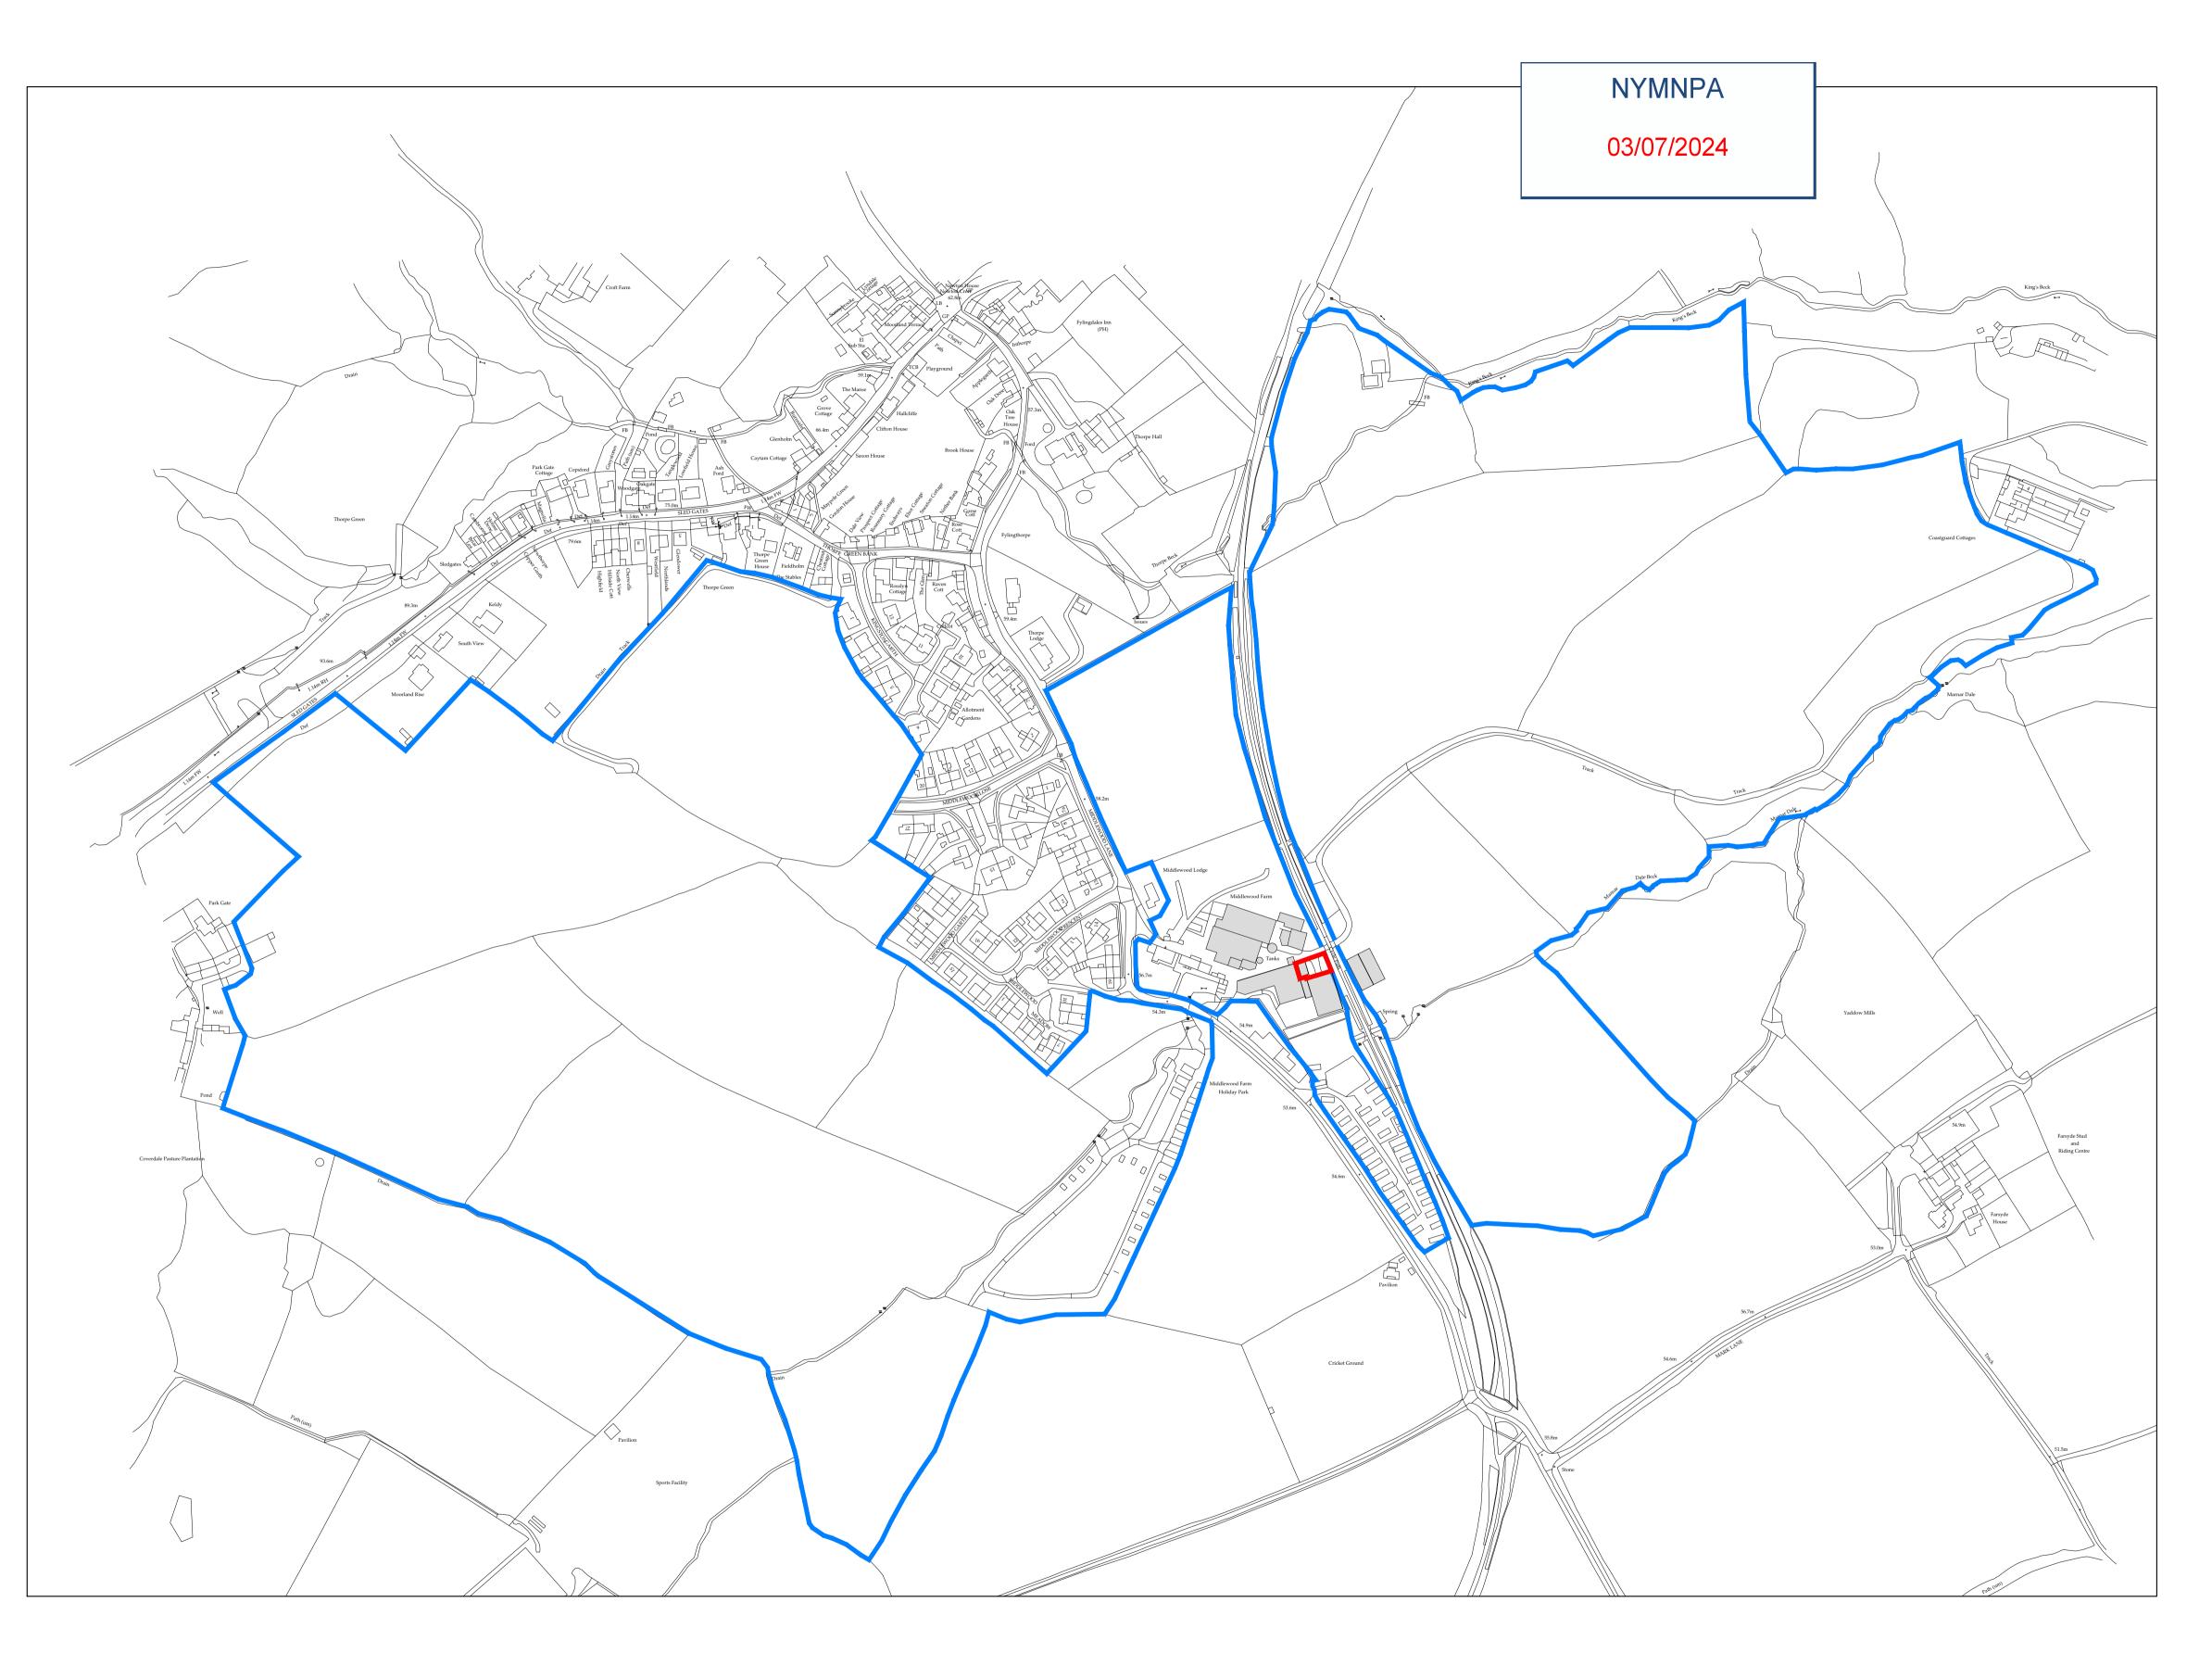

Location Plan Scale 1:2500

Do not scale from this drawing. only figured dimensions are to be taken from this drawing.

The contractor must verify all dimensions on site before commencing any work or shop drawings.

Drawing

Location Plan Scale 1:2500@A1

DRAWING STATUS:

DRAWN: CHECKED:

C Eynon N I Duffield

SCALE @ SIZE:

As shown @ A1 26/06/24

AWING No: D12722-01