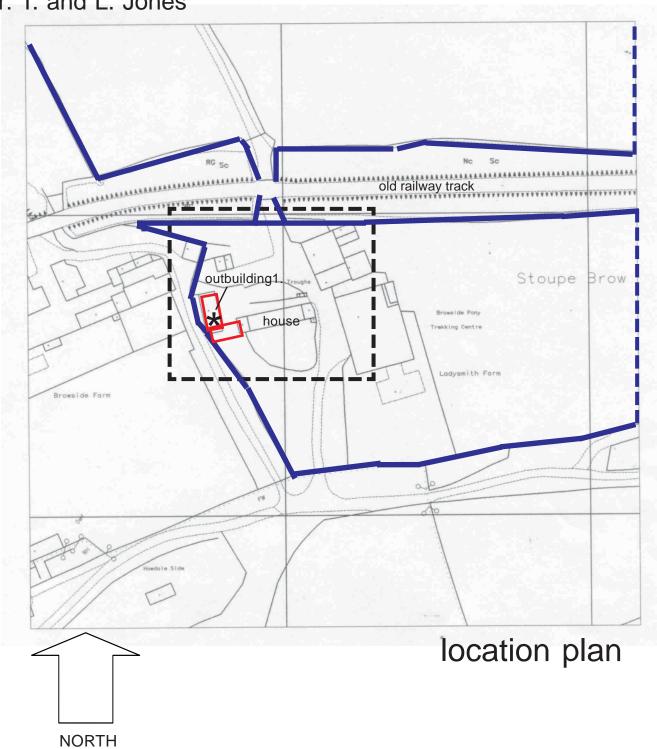

Site Plan as Existing & outbuilding 1.

Sept '23 Date Scale 1:500(at A3) 1735/02 Ref.

NYMNPA 03/07/2024

Proposed Alterations and Extension to Existing Outbuilding to form annexe at Ladysmith Farm, Stoupe Brow, Fylingdales, North Yorkshire For: T. and L. Jones Main House (upper floor unaltered) loft loft **HTAON** First Floor Plan as Existing Date Sept '23 Scale 1:100 (at A3) 1735/04 Ref.