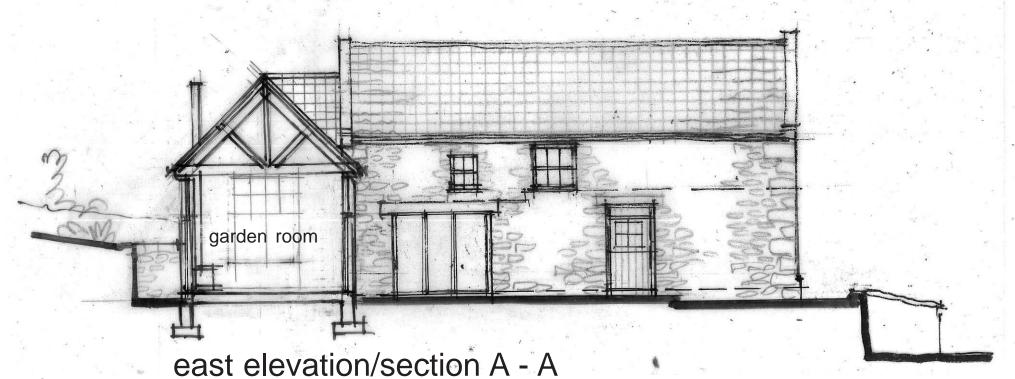

For: T. and L. Jones

Materials:
natural clay pantles
natural stone walls
painted timber door and window frames
all to match existing.
oak timber structure to garden
room link

Elevations as Proposed 1

Date Sept '23 Scale 1:100(at A3) Ref. 1735/09A

For: T. and L. Jones

Materials:
natural clay pantles
natural stone walls
painted timber door and window frames
all to match existing.
oak timber structure to garden
room link

NYMNPA

03/07/2024

Elevations as Proposed 2.