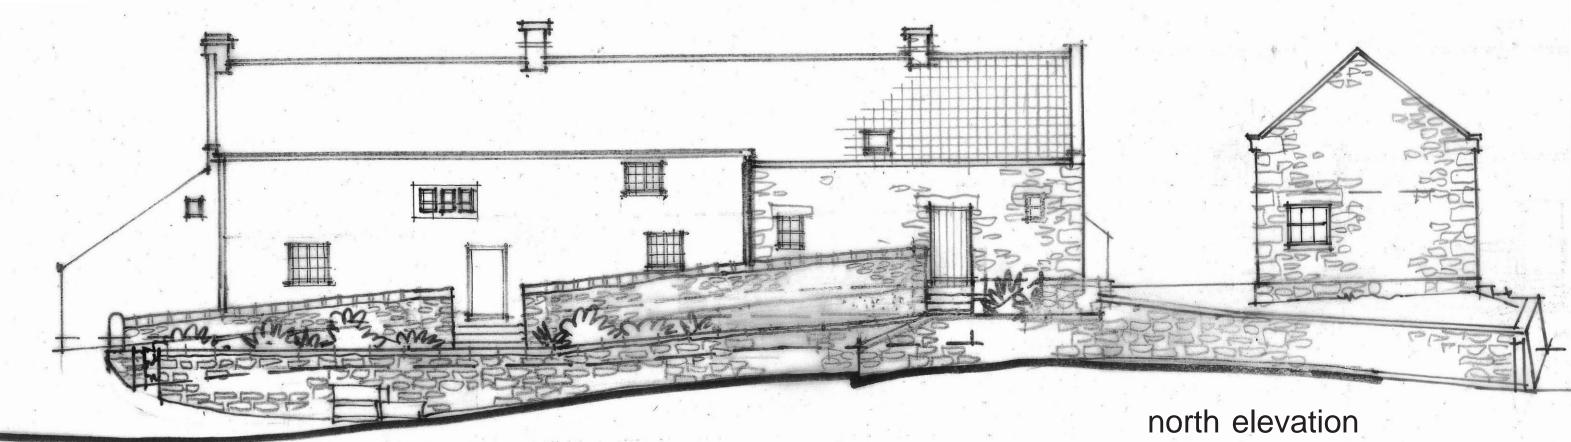

Proposed Alterations and Extension to Existing Outbuilding to form annexe at

Ladysmith Farm, Stoupe Brow, Fylingdales,

North Yorkshire

For: T. and L. Jones

Elevations as Existing 2

Date Sept '23 Scale 1:100(at A3) 1735/06 Ref.