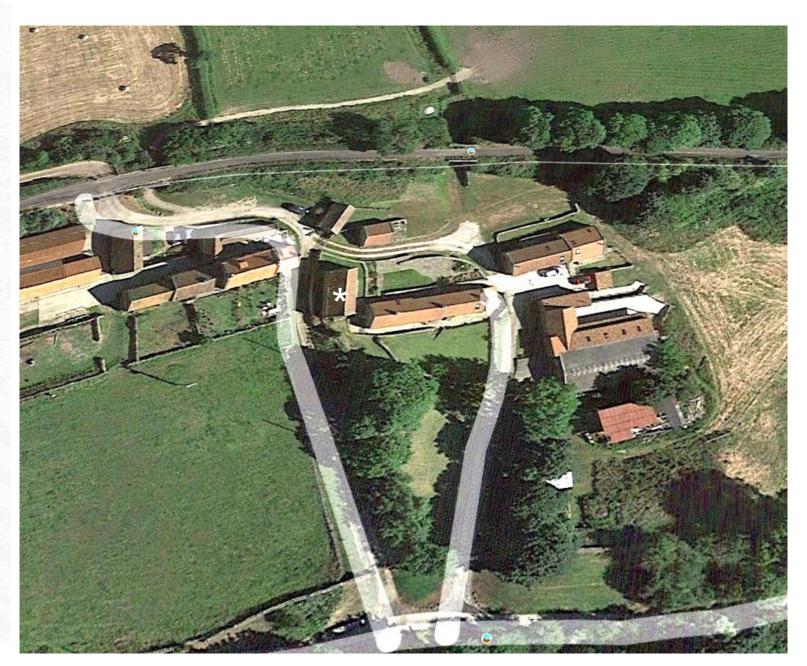

Proposed Alterationsand Extension to Existing Outbuilding to form annexe at Ladysmith Farm, Stoupe Brow, Fylingdales, North Yorkshire

NYMNPA 03/07/2024

For: T. and L. Jones

★ outbuilding 1

aerial view

Date Sept '23 Scale 1:1250 (at A3)