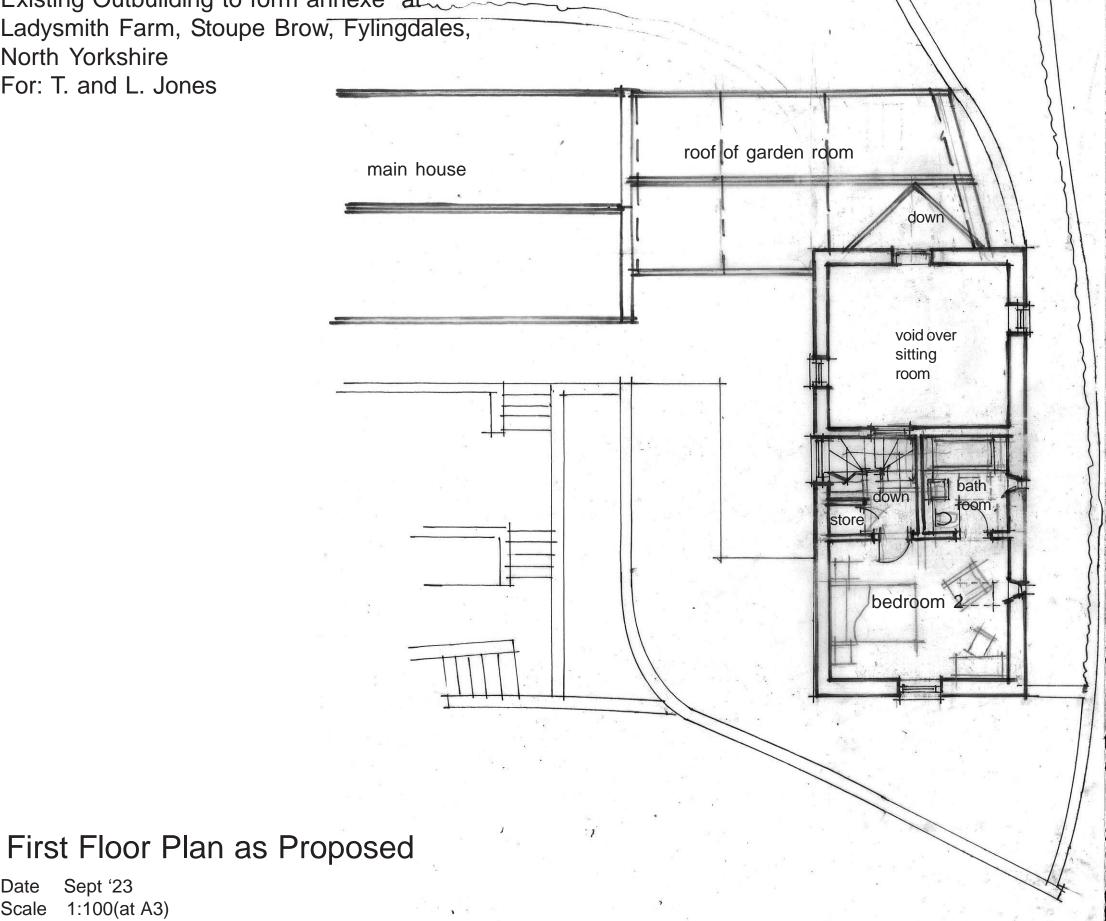

Date

Ref.

NYMNPA

03/07/2024

Proposed Alterationsand Extension to Existing Outbuilding to form annexe at Ladysmith Farm, Stoupe Brow, Fylingdales, North Yorkshire

For: T. and L. Jones