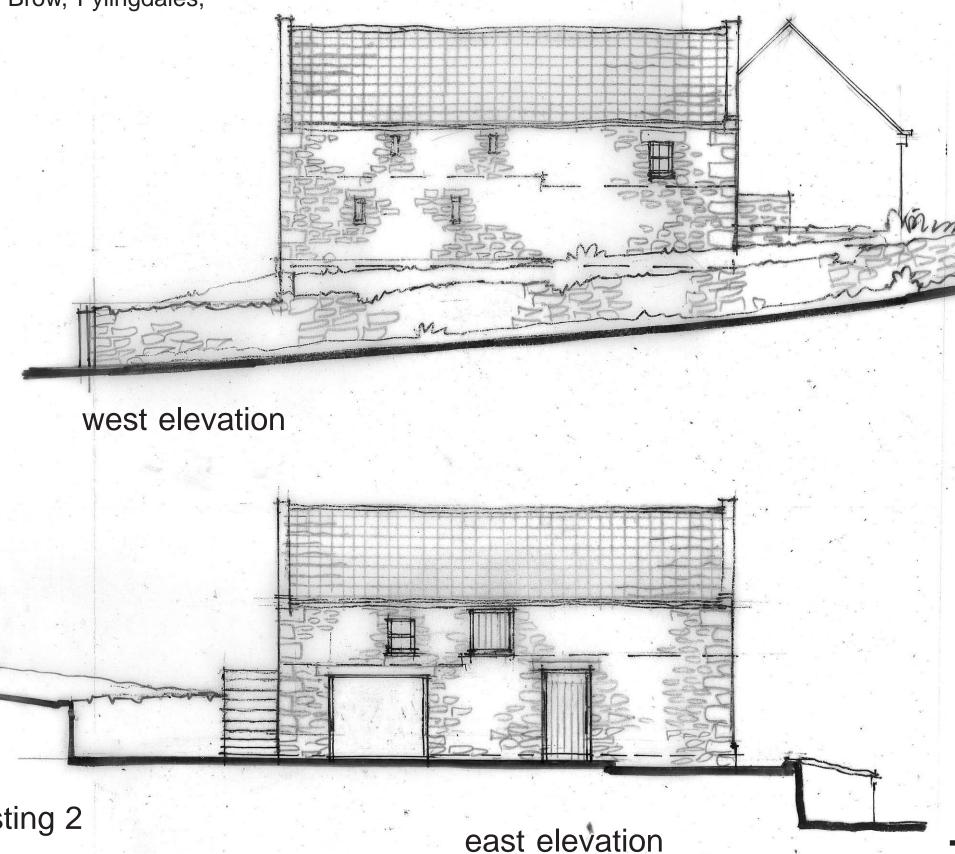

Proposed Alterations and Extension to Existing Outbuilding to form annexe at

Ladysmith Farm, Stoupe Brow, Fylingdales,

North Yorkshire

For: T. and L. Jones

Elevations as Existing 2

Date Sept '23 Scale 1:100(at A3) 1735/06 Ref.