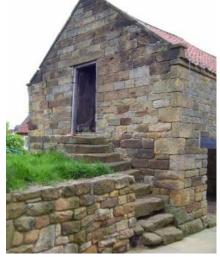

Ref. 1735/01

Licence number: AC0000805899

Proposed Alterations and Extension to Existing Outbuilding to form annexe at Ladysmith Farm, Stoupe Brow, Fylingdales,

North Yorkshire

outbuilding east elevation from courtyard