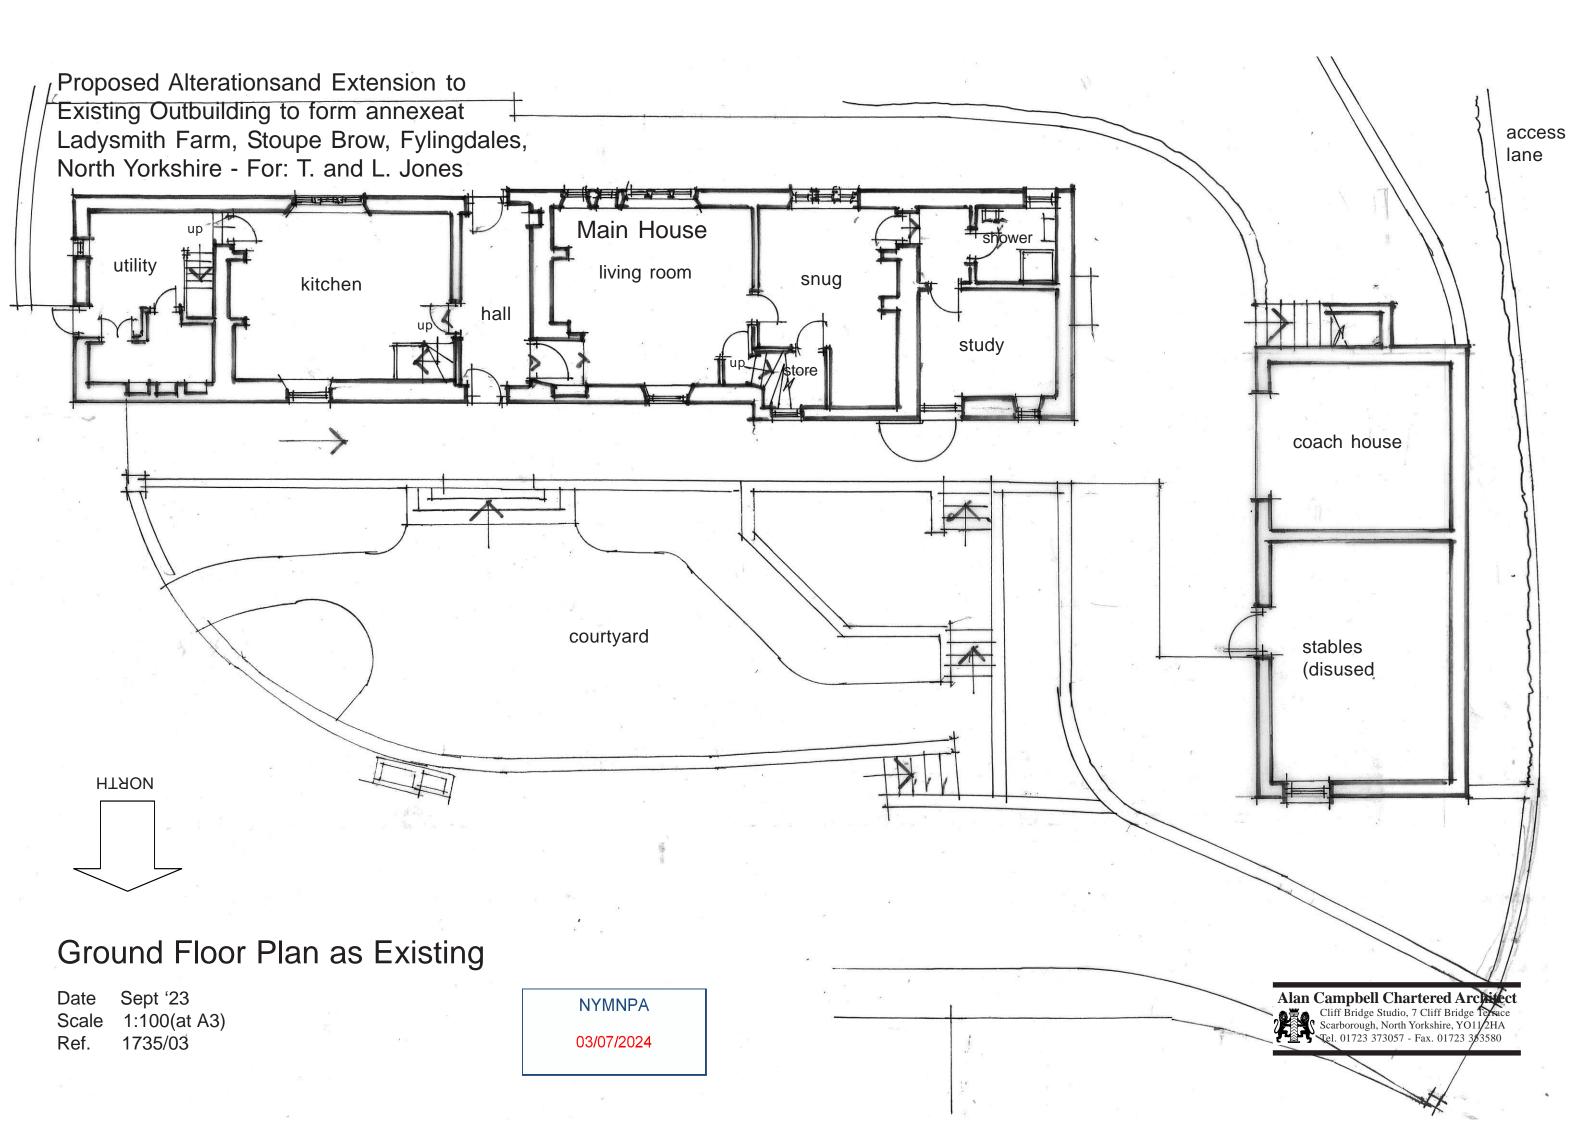

NYMNPA

03/07/2024

Proposed Alterations and Extension to Existing Outbuilding to form annexe at... Ladysmith Farm, Stoupe Brow, Fylingdales,

North Yorkshire

For: T. and L. Jones

Sept '23

1735/08A

Scale 1:100(at A3)