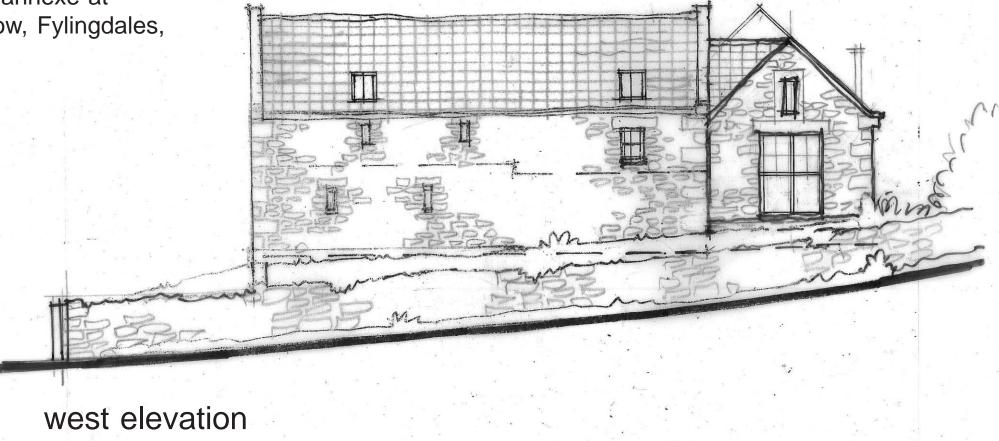

For: T. and L. Jones

Materials:
natural clay pantles
natural stone walls
painted timber door and window frames
all to match existing.
oak timber structure to garden
room link

Elevations as Proposed 1

Date Sept '23 Scale 1:100(at A3) Ref. 1735/09A

For: T. and L. Jones

Materials:
natural clay pantles
natural stone walls
painted timber door and window frames
all to match existing.
oak timber structure to garden
room link

NYMNPA

03/07/2024

Elevations as Proposed 2.