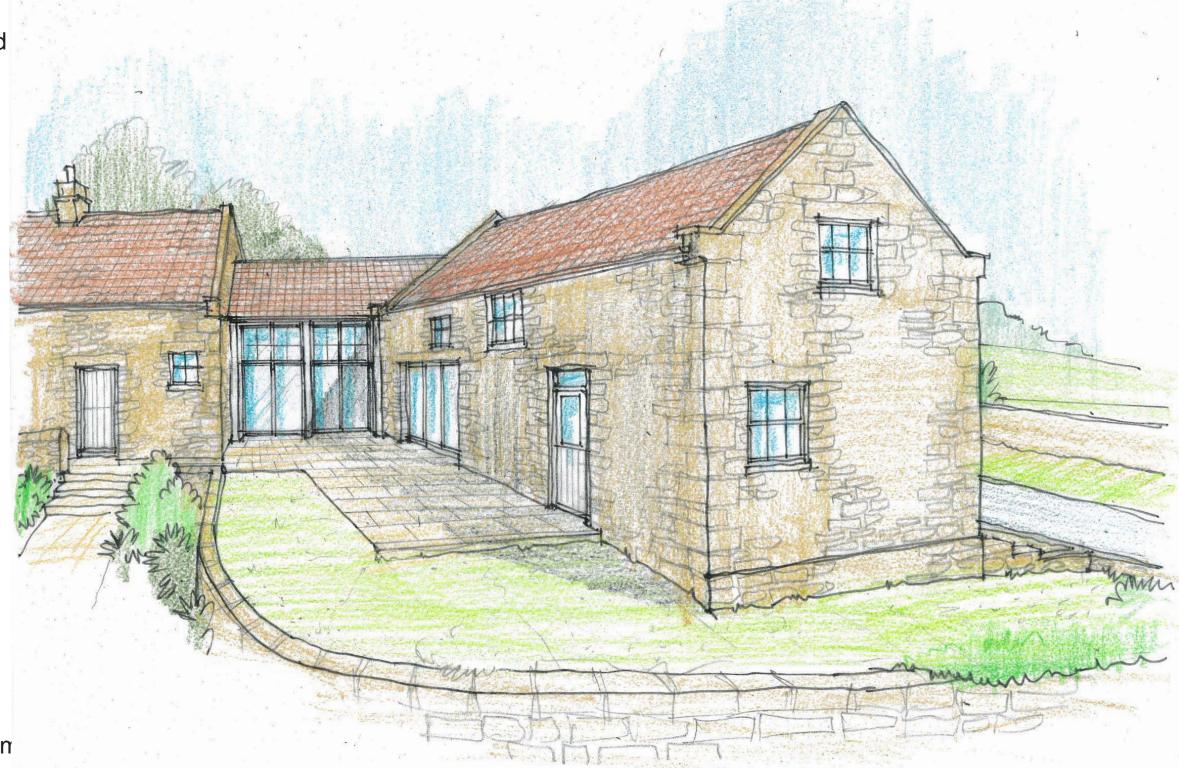

Date Sept '23 Scale 1:100(at A3) Ref. 1735/10A

Proposed Alterationsand Extension to Existing Outbuilding to form annexe at Ladysmith

03/07/2024

NYMNPA

North York

For: T. and

Sketch from

Date Sept '23 Scale n.t.s. (at A3) 1735/11A Ref.