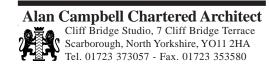

Proposed Alterationsand Extension to Existing Outbuilding to form annexe at Ladysmith Farm, Stoupe Brow, Fylingdales, North Yorkshire

NYMNPA

03/07/2024

Sketch from northwest - access lane

Date Sept '23
Scale n.t.s.(at A3)
Ref. 1735/012A