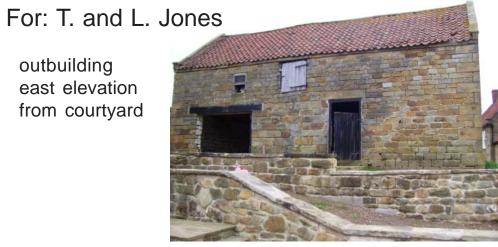

Ref. 1735/01

Licence number: AC0000805899

Proposed Alterations and Extension to Existing Outbuilding to form annexe at Ladysmith Farm, Stoupe Brow, Fylingdales,

North Yorkshire

outbuilding east elevation from courtyard