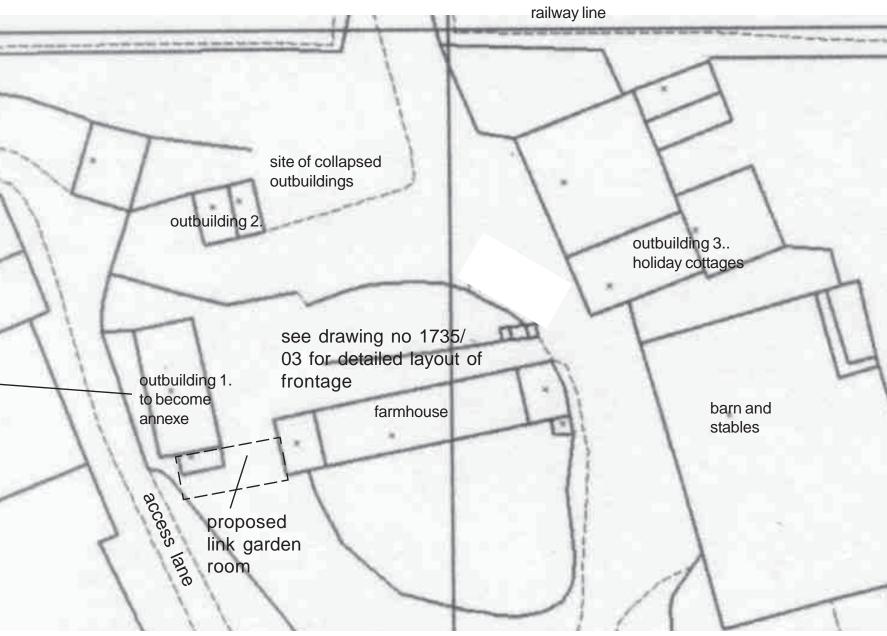

Site Plan as Existing & outbuilding 1.

Sept '23 Date Scale 1:500(at A3) 1735/02 Ref.

NYMNPA 03/07/2024

Proposed Alterations and Extension to Existing Outbuilding to form annexe at Ladysmith Farm, Stoupe Brow, Fylingdales, North Yorkshire For: T. and L. Jones Main House (upper floor unaltered) loft loft **HTAON** First Floor Plan as Existing Date Sept '23 Scale 1:100 (at A3) 1735/04 Ref.