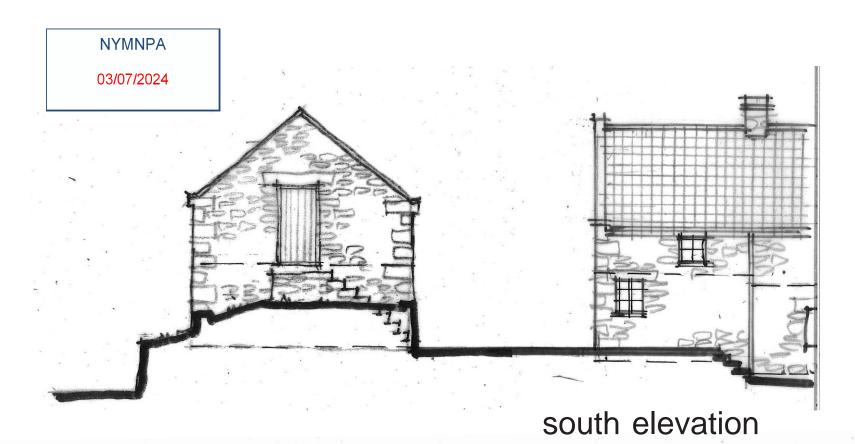

## Elevations as Existing 1.

Date Sept '23 Scale 1:100(at A3) Ref. 1735/05

Proposed Alterations and Extension to Existing Outbuilding to form Annexe at Ladysmith Farm, Stoupe Brow, Fylingdales, North Yorkshire

For: T. and L. Jones

Materials:
natural clay pantles
natural stone walls
painted timber door and window frames
all to match existing.
oak timber structure to garden
room link

Elevations as Proposed 1

Date Sept '23 Scale 1:100(at A3) Ref. 1735/09A