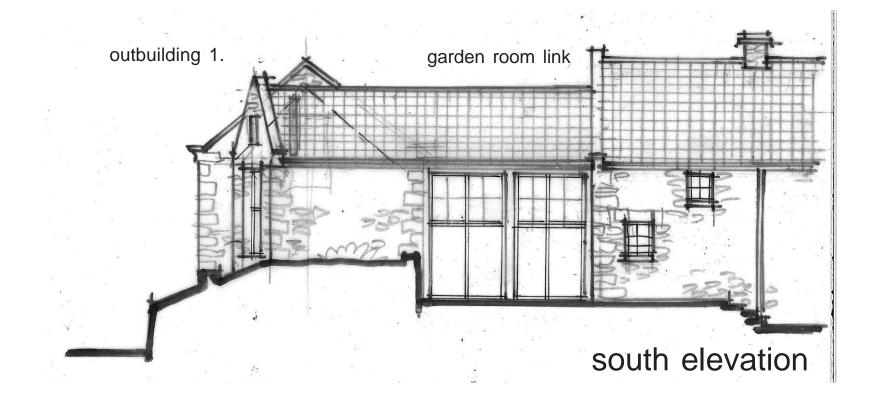

## Elevations as Existing 1.

Date Sept '23 Scale 1:100(at A3) Ref. 1735/05

Proposed Alterations and Extension to Existing Outbuilding to form Annexe at Ladysmith Farm, Stoupe Brow, Fylingdales, North Yorkshire