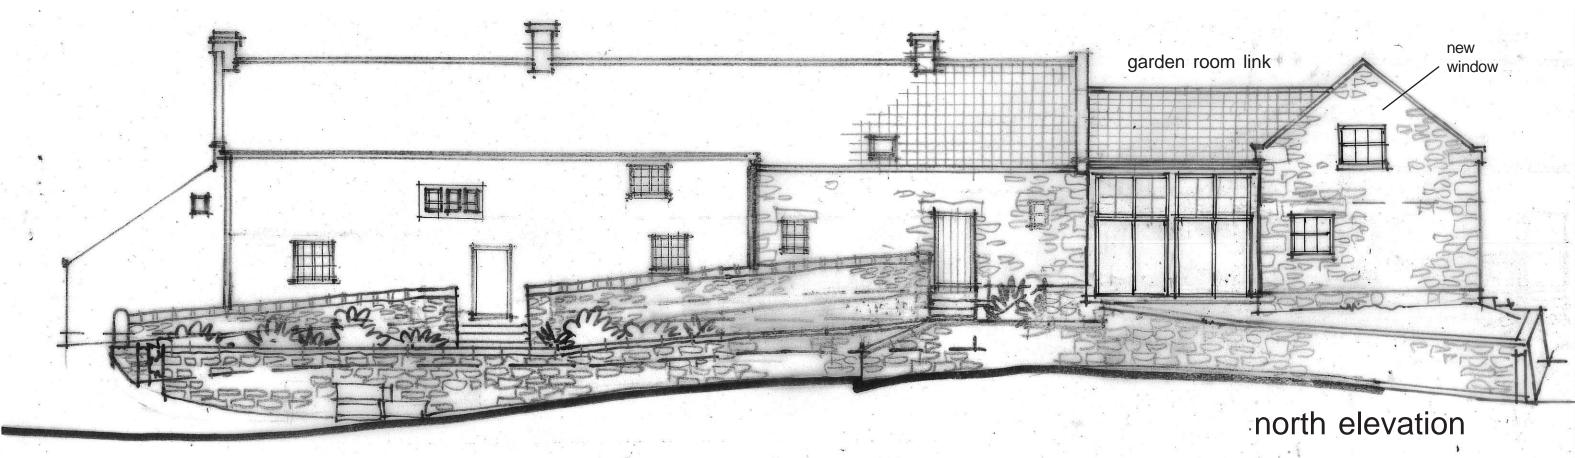

For: T. and L. Jones

Materials:
natural clay pantles
natural stone walls
painted timber door and window frames
all to match existing.
oak timber structure to garden
room link

Elevations as Proposed 1

Date Sept '23 Scale 1:100(at A3) Ref. 1735/09A