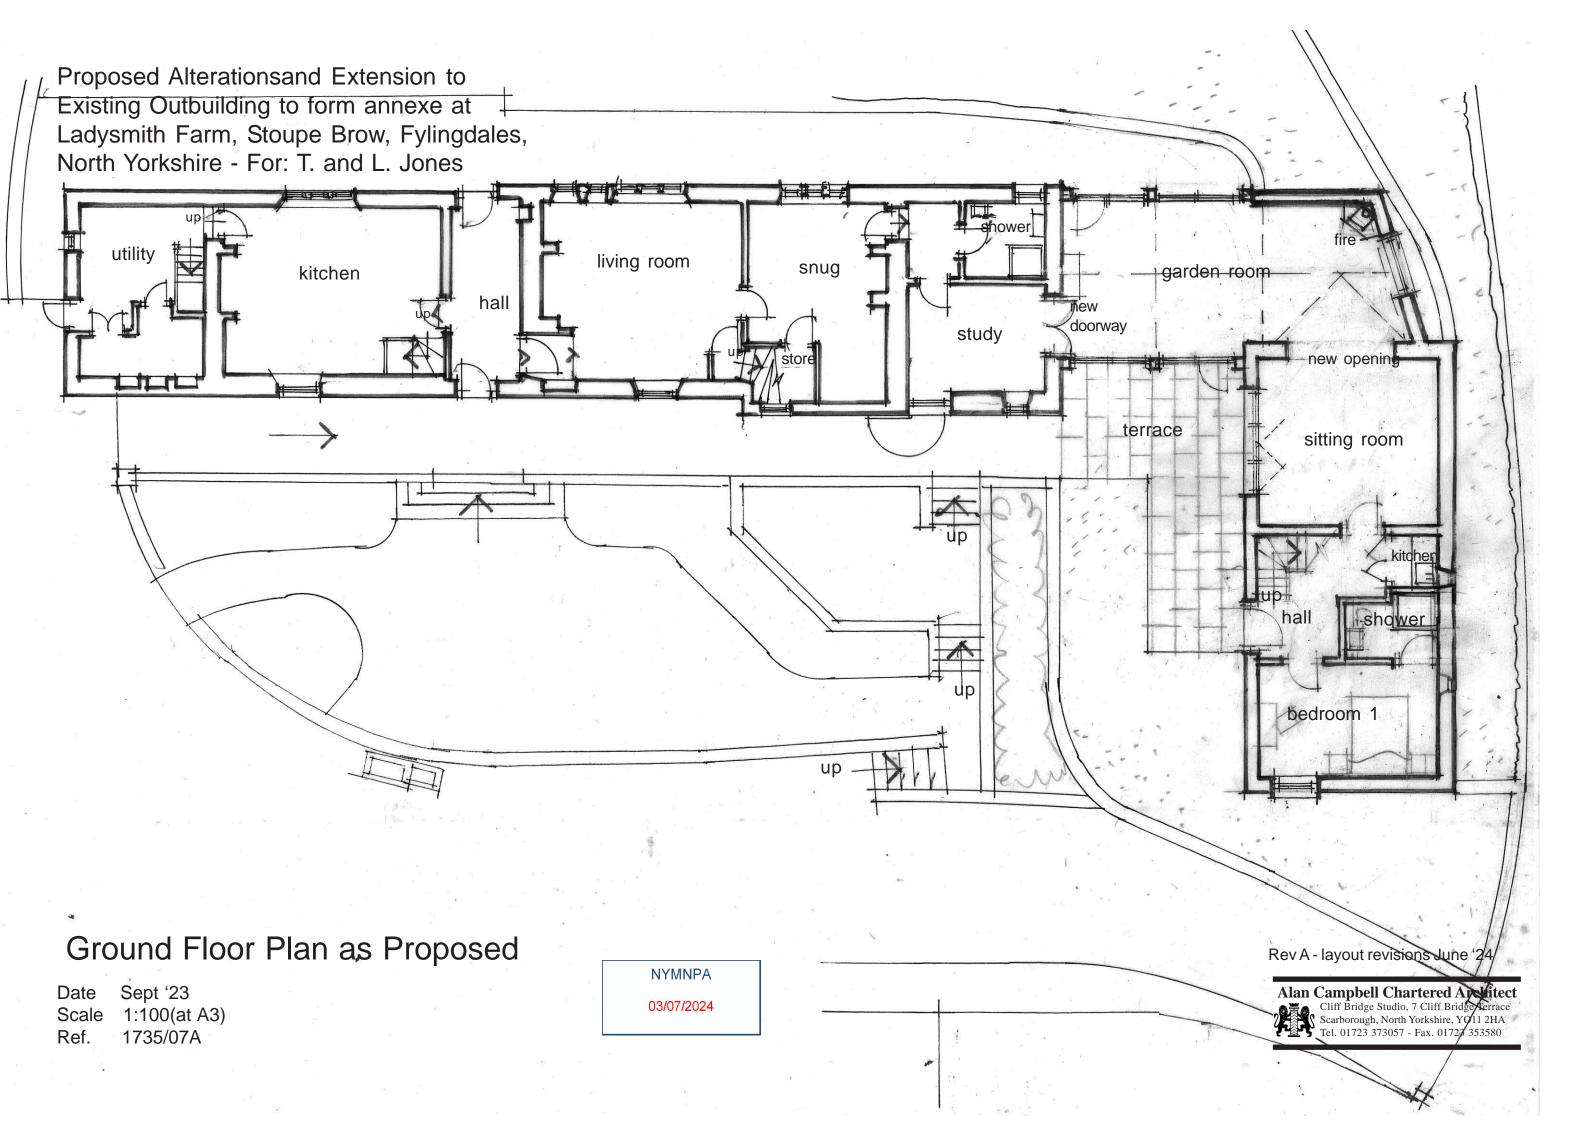

NYMNPA

03/07/2024

Proposed Alterations and Extension to Existing Outbuilding to form annexe at... Ladysmith Farm, Stoupe Brow, Fylingdales,

North Yorkshire

For: T. and L. Jones

Sept '23

1735/08A

Scale 1:100(at A3)

Date

Ref.

NYMNPA

03/07/2024

Proposed Alterationsand Extension to Existing Outbuilding to form annexe at Ladysmith Farm, Stoupe Brow, Fylingdales, North Yorkshire

For: T. and L. Jones