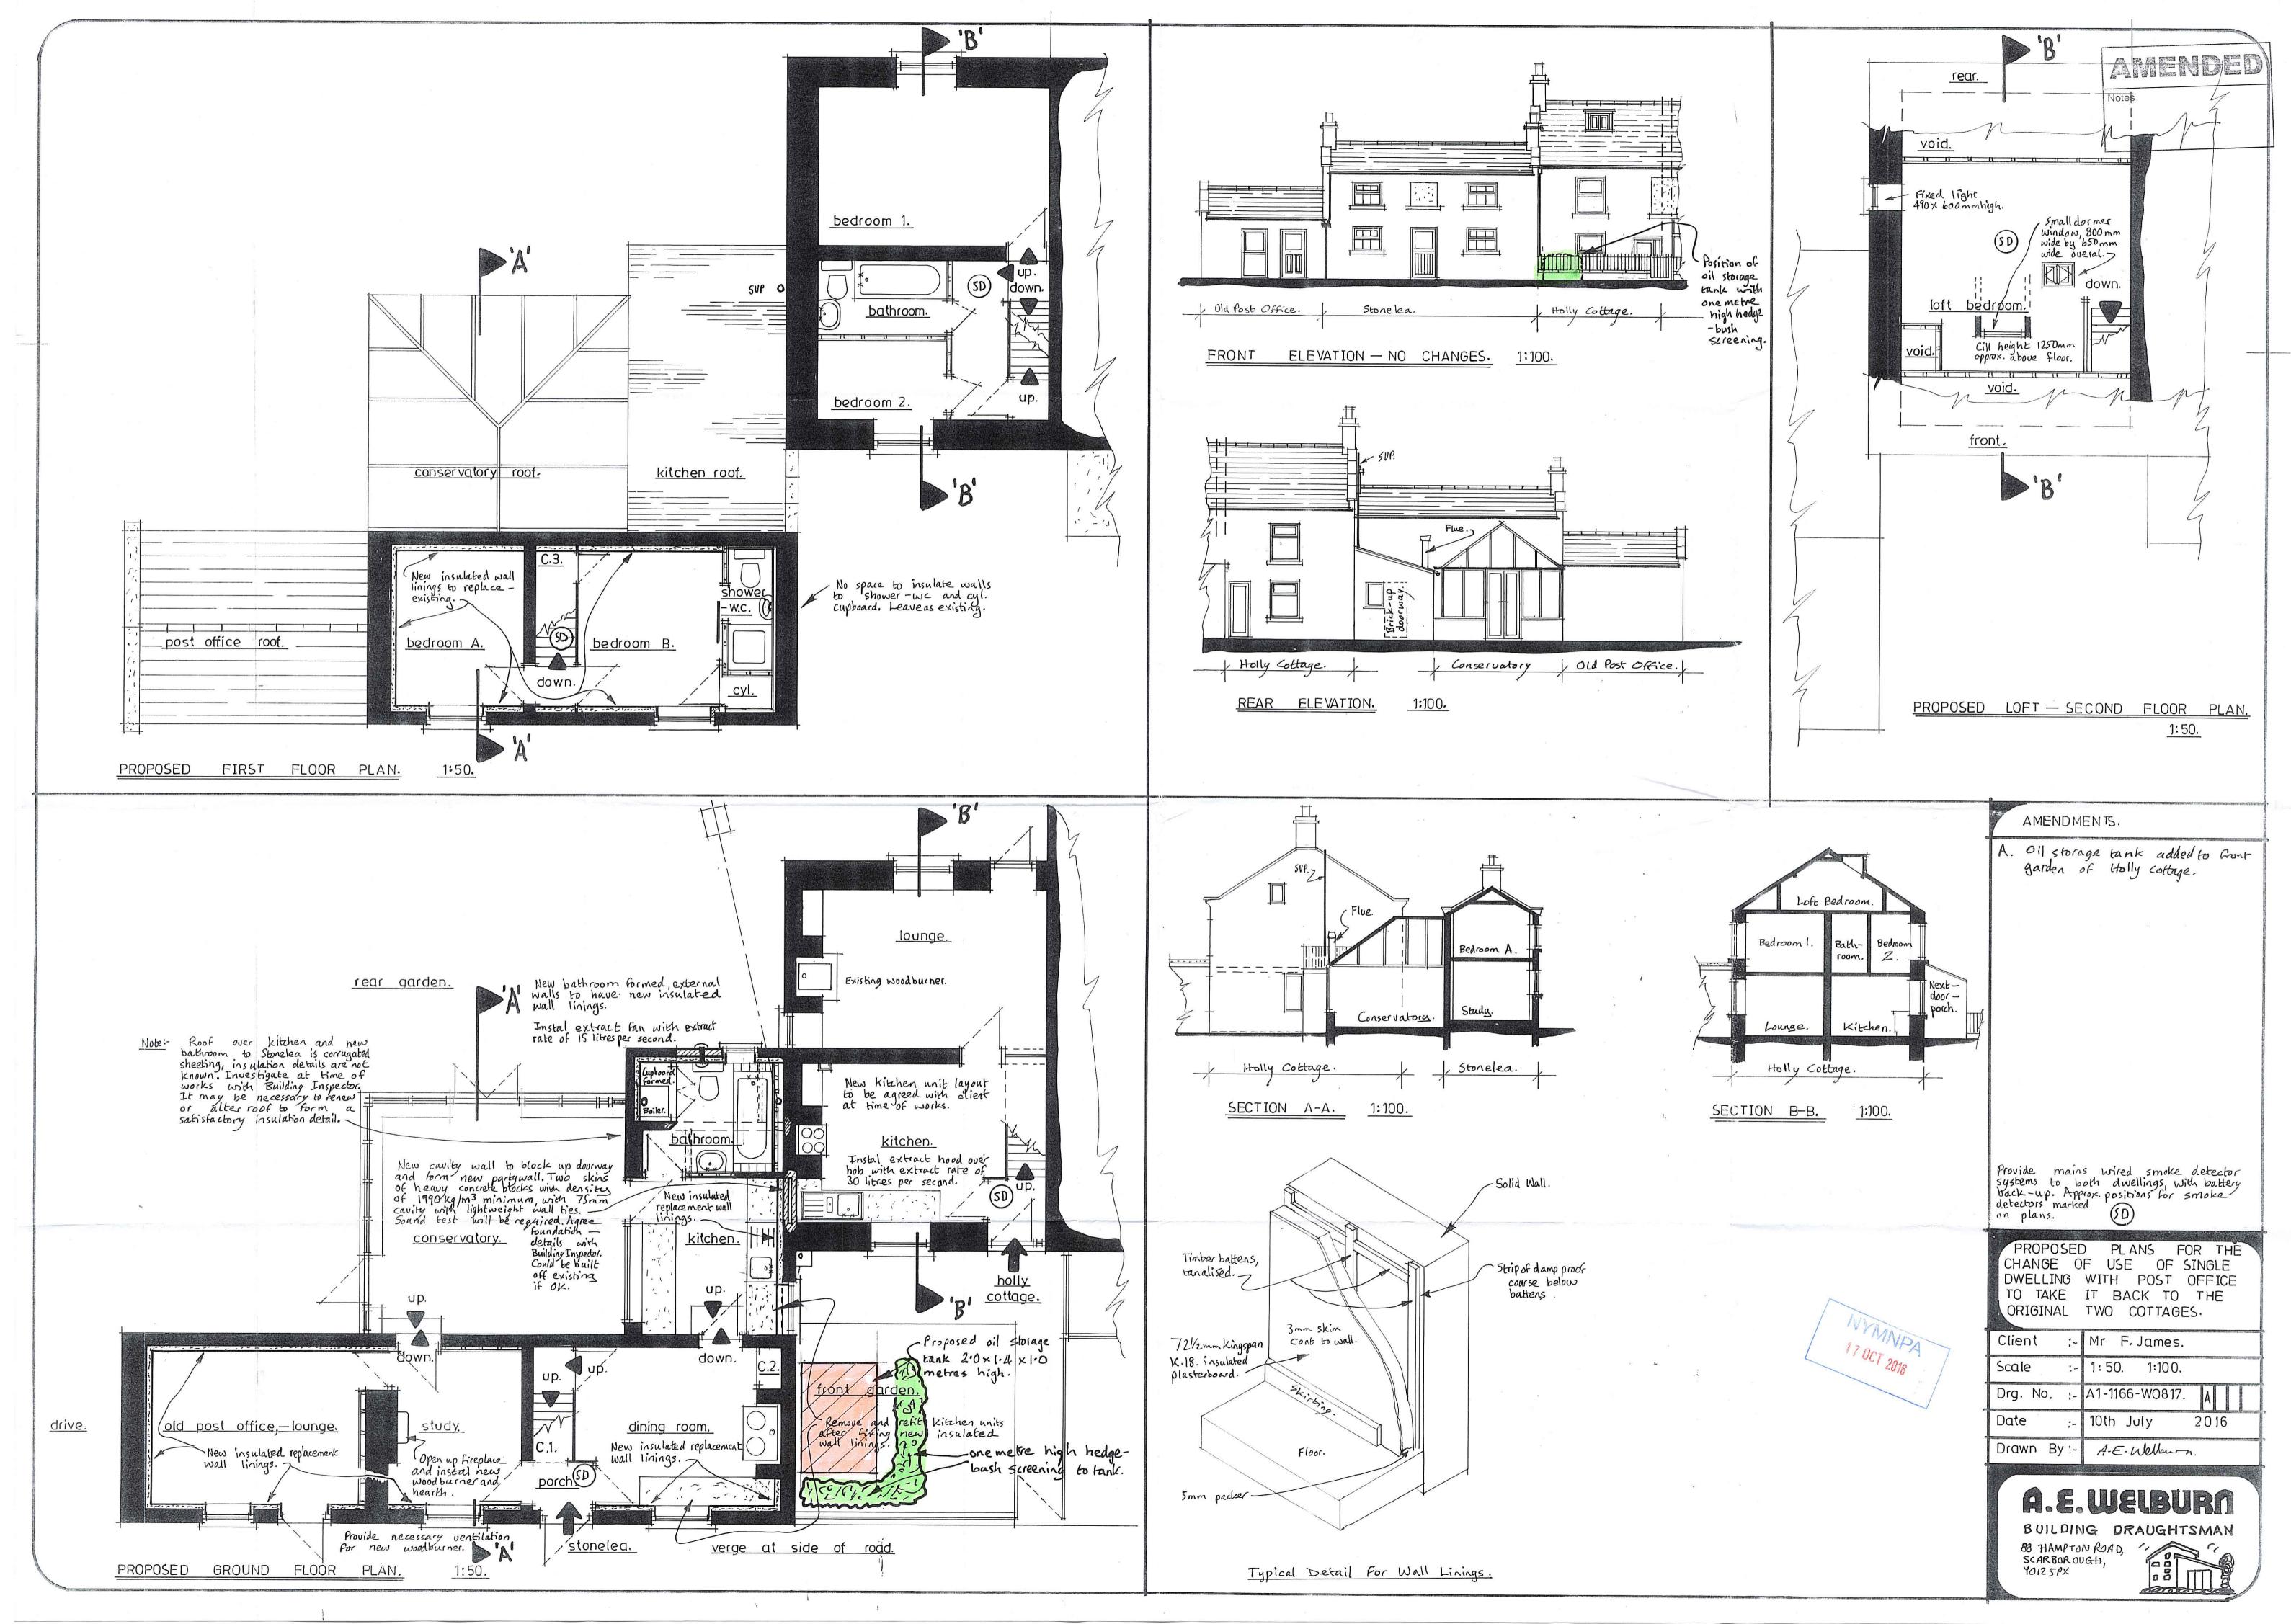

## **Amendments/Additional Information**

| $\checkmark$ | Amended lavout | of buildings/outside areas      |
|--------------|----------------|---------------------------------|
|              |                | or wantan igo, catolato ai oato |

Additional background information

Amended design

.

Revised access arrangements

Change of description of proposed development

Change in site boundaries

Other (as specified below)

Mease Gad enclosed amended danwige as discussed showing proposed oil tank. Plus letter extending time until 21stochober

NYMAND, 17 OCT 2016

| Mr Alwyn Welburn<br>88 Hampton Road | Your ref: |                  |
|-------------------------------------|-----------|------------------|
| Scarborough<br>North Yorkshire      | Our ref:  | NYM/2016/0575/FL |
| England<br>YO12 5PX                 | Date:     | 10/14/2016       |

The reason why your application has not yet been decided is because I understand from the case officer, Mrs Bastow that you wish to submit revised plans showing the provision of an oil tank to the front garden. Further to the conversation between Mrs Bastow and yourself, I am writing to ask you to formally agree to extend the period for deciding your application until 21 October 2016. In order to achieve this new date for determination, the Authority intends to submit the application to its delegated list of applications for a decision.