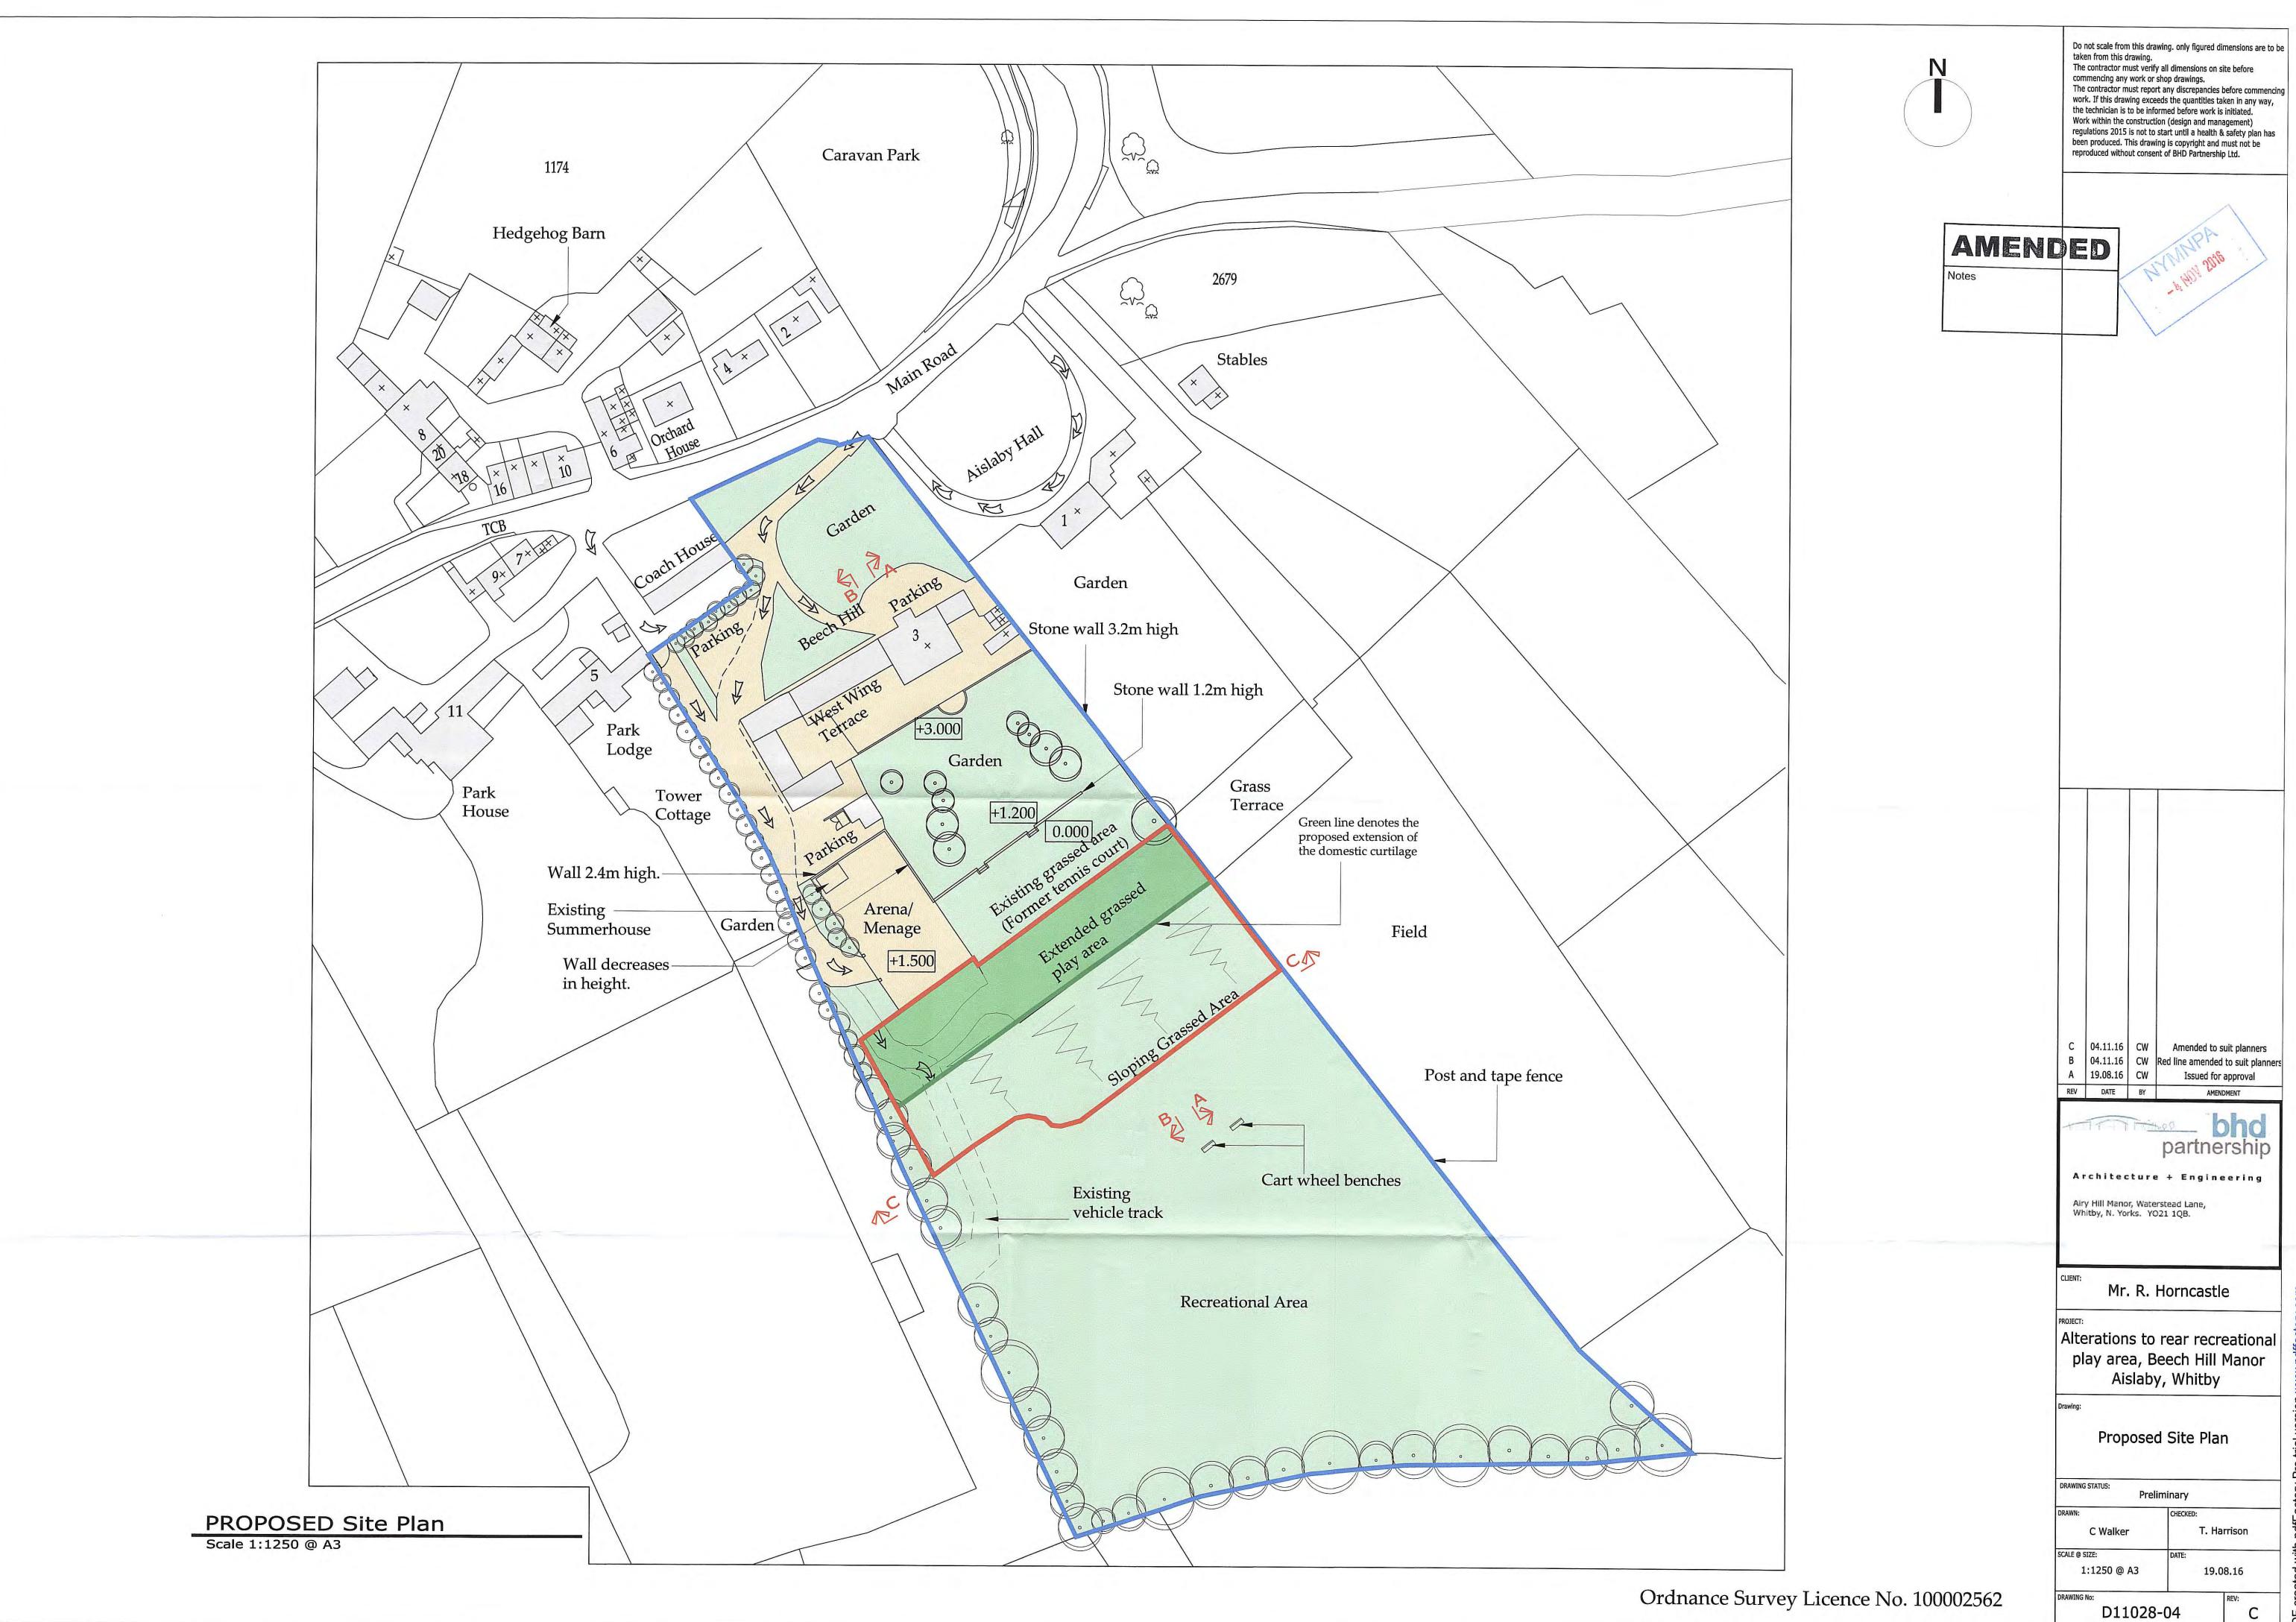

## Amendments/Additional Information

| Amended layout of buildings/outside areas                                                                                                                                              |
|----------------------------------------------------------------------------------------------------------------------------------------------------------------------------------------|
| Additional background information                                                                                                                                                      |
| Amended design                                                                                                                                                                         |
| Revised access arrangements                                                                                                                                                            |
| Change of description of proposed development  Clarification  Change in site boundaries - change of use only within the  Textended gran play area not full  Other (as specified below) |
| Other (as specified below)  real line area.                                                                                                                                            |

FW: Beech Hill Manor, Aislaby, Whitby

**Attachments:** 

D11028-04C.pdf

**From:** Chris Walker (BHD Partnership) **Sent:** 04 November 2016 14:26

**To:** Ailsa Teasdale

Cc: tim.harrison

Subject: Beech Hill Manor, Aislaby, Whitby

Dear Ailsa,

Further to your telephone call with Tim earlier today, please find attached an amended proposed site plan, D11028-04C, for Beech Hill Manor, Aislaby, Whitby.

If you have any further queries, please don't hesitate to contact us.