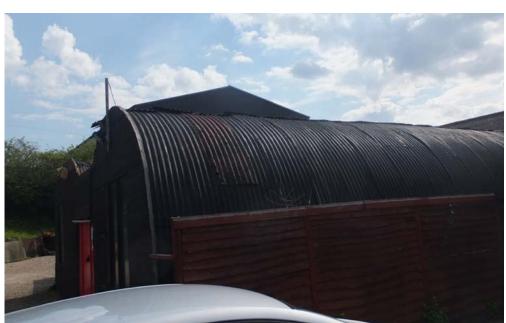

Dwg. no.

Rev.

Drawing Status: Planning

33 04

Existing Office Cabin (to be removed)

Example of Existing Nissen Buildings Onsite

NYMNPA 08/05/2018

Bell Snoxell Building Consultants Ltd Mortar Pit Farm Sneatonthorpe Whitby North Yorkshire YO22 5JG