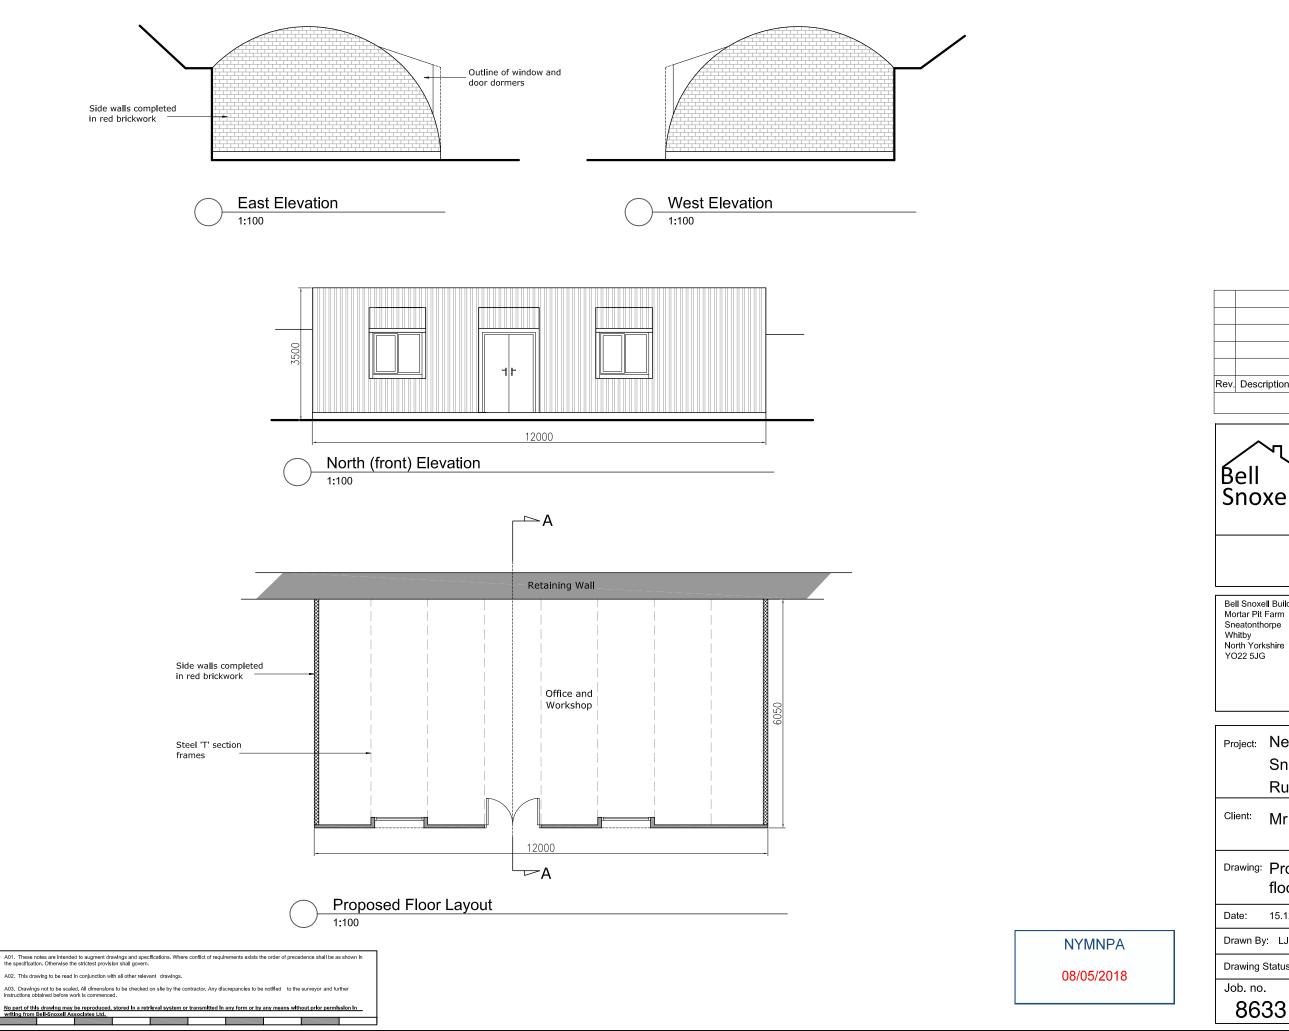

Project: Newton Builders (Whitby) Ltd
Sneaton Lane
Ruswarp, YO22 5HL

Client: Mr M. Fenby

Drawing: Proposed elevations and floor layout

Date: 15.12.17 Scale@A3: 1:100

Drawn By: LJS Check By: N/A Approved By: CI

Dwg. no.

Rev.

Drawing Status: Planning

33 04

Existing Office Cabin (to be removed)

Example of Existing Nissen Buildings Onsite

NYMNPA 08/05/2018

Bell Snoxell Building Consultants Ltd Mortar Pit Farm Sneatonthorpe Whitby North Yorkshire YO22 5JG