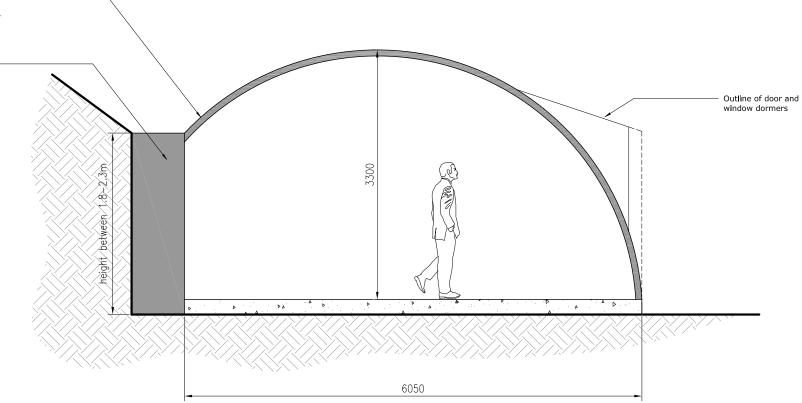

Note:- This is not a construction drawing.
Retaining wall, floor/foundations and drainage to be designed by engineers.

Telegraph pole to rear of site needs re-location

Corrugated steel sheets — finished in black over steel 'T' section frame with timber purlins.

Proposed retaining wall in concrete blocks with land drainage and cavity drain lining

Proposed Section A-A

:50

Rev. Description Date Chk.

Bell Snoxell Building Consultants Ltd Mortar Pit Farm Sneatonthorpe Whitby North Yorkshire YO22 5JG

Project: Newton Builders (Whitby) Ltd
Sneaton Lane
Ruswarp, YO22 5HL

Client: Mr M. Fenby

Drawing: Proposed Section A-A floor layout

 Date:
 15.12.17
 Scale@A3:
 1:50

 Drawn By:
 LJS
 Check By:
 N/A
 Approved By:
 Cl