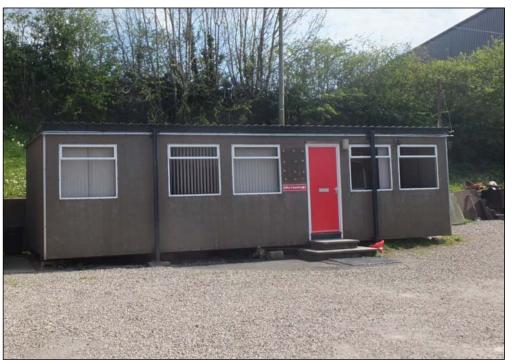

Dwg. no.

Rev.

Drawing Status: Planning

33 04

Existing Office Cabin (to be removed)

Example of Existing Nissen Buildings Onsite

NYMNPA 08/05/2018

Bell Snoxell Building Consultants Ltd Mortar Pit Farm Sneatonthorpe Whitby North Yorkshire YO22 5JG