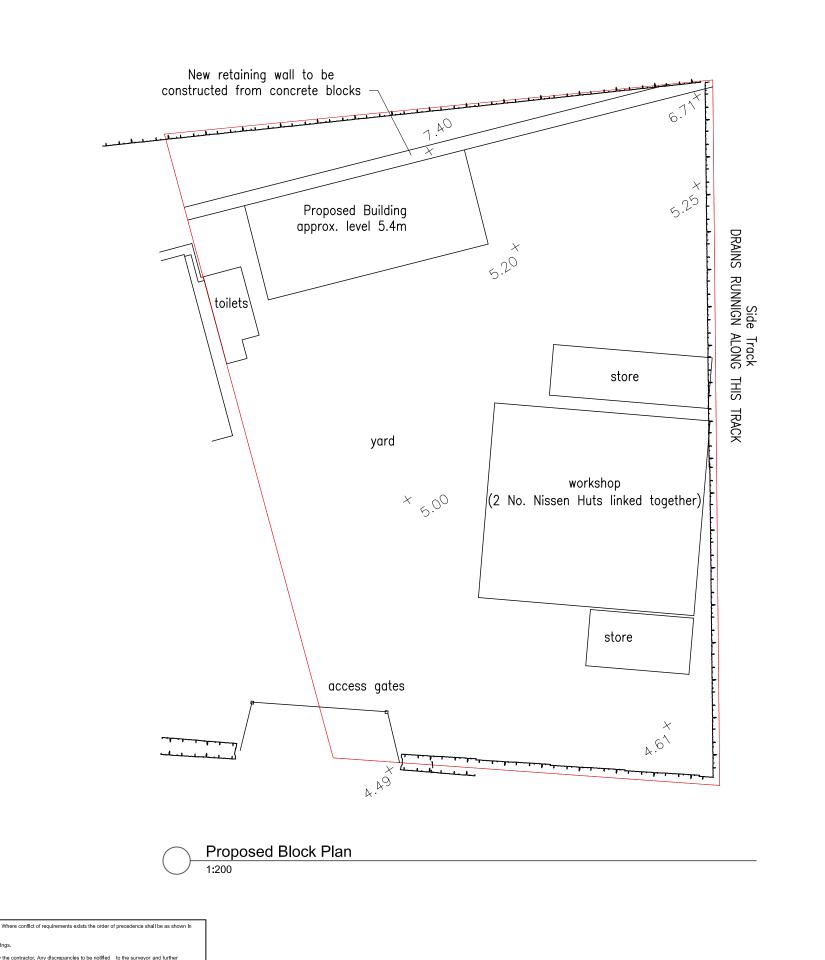

Bell Snoxell Building Consultants Ltd Mortar Pit Farm Sneatonthorpe Whitby North Yorkshire YO22 5JG

Project: Newton Builders (Whitby) Ltd **Sneaton Lane** Ruswarp, YO22 5HL

Mr M. Fenby

Drawing: Proposed Block Plan

15.12.17 Scale@A3: 1:200 Date:

Drawn By: LJS Check By: N/A Approved By: CI

Rev.

Planning Drawing Status:

03

Job. no. Dwg. no. 8633

08/05/2018

**NYMNPA** 

Note:- This is not a construction drawing.
Retaining wall, floor/foundations and drainage to be designed by engineers.

Telegraph pole to rear of site needs re-location

Corrugated steel sheets — finished in black over steel 'T' section frame with timber purlins.