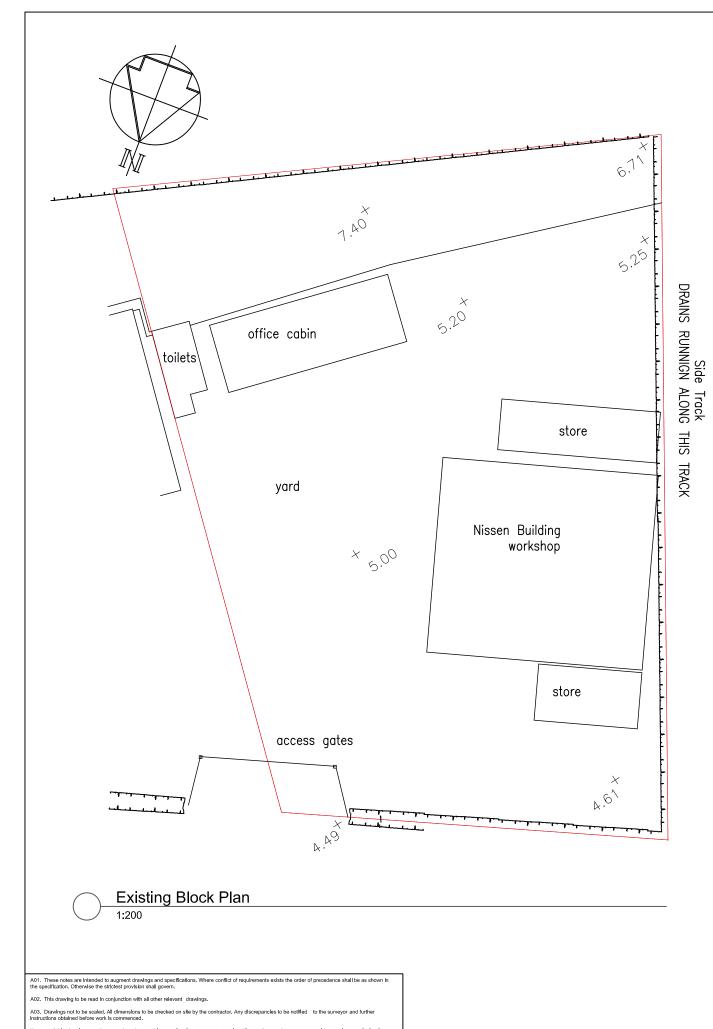

Project: Newton Builders (Whitby) Ltd
Sneaton Lane
Ruswarp, YO22 5HL

Client: Mr M. Fenby

Drawing: Existing Block Plan & Picture of Existing Office Cabin

 Date:
 15.12.17
 Scale@A3:
 1:200

 Drawn By:
 LJS
 Check By:
 N/A
 Approved By:
 CI

 Drawing Status:
 Planning

 Job. no.
 Dwg. no.
 Rev.

 8633
 02

100mm at A3

| Rev. | Description |  | Date | Chk. |
|------|-------------|--|------|------|
|      |             |  |      |      |
|      |             |  |      |      |