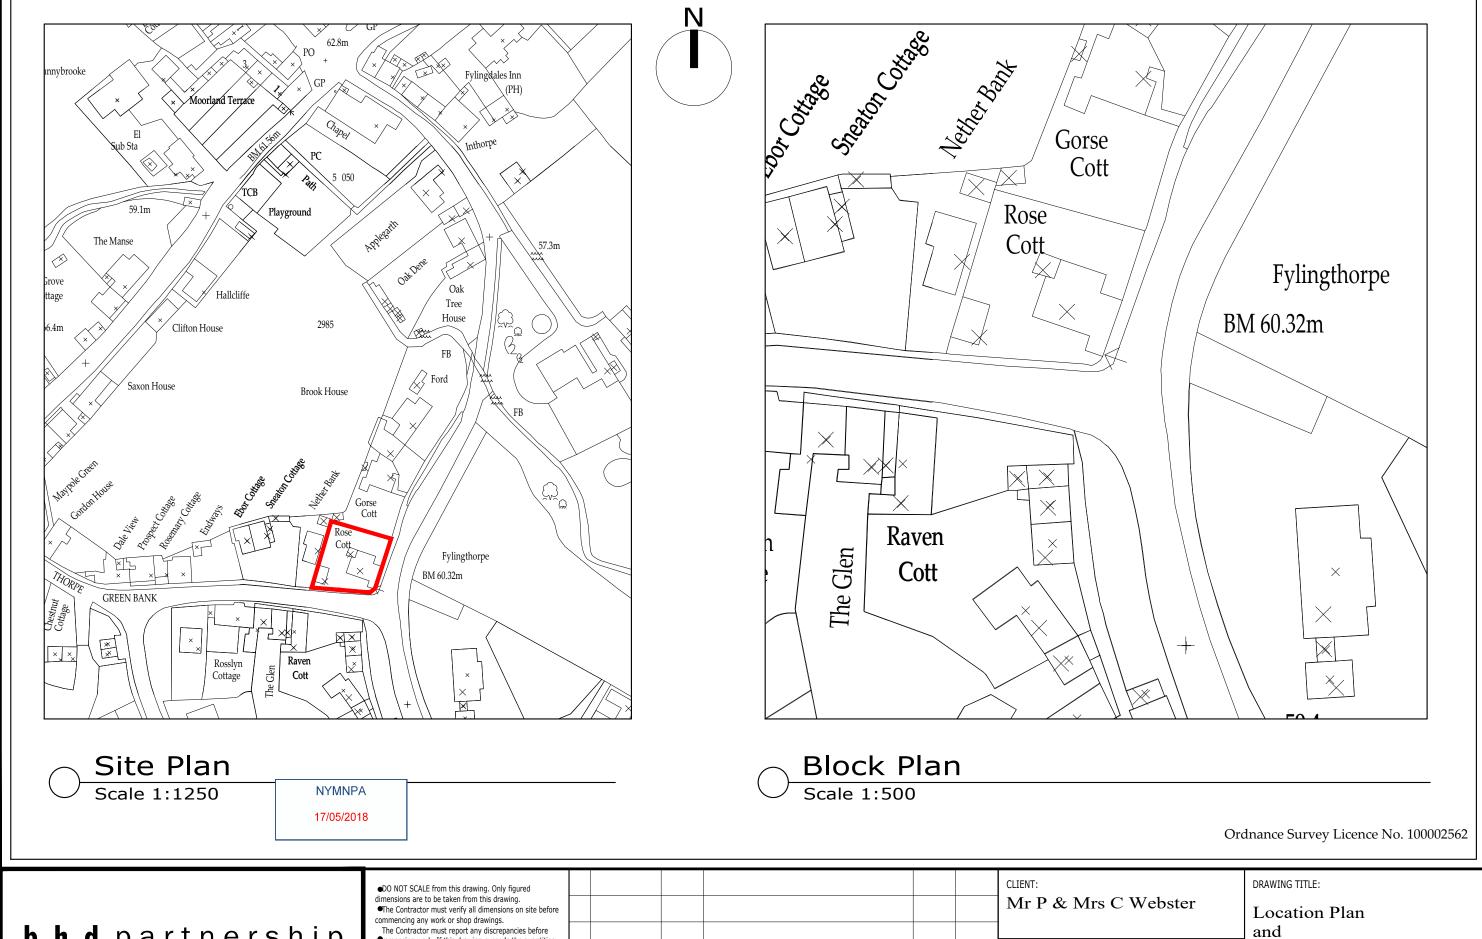

| e  |     |          |    |                     |      |      | CLIEN <sup>-</sup><br><b>M</b> r |       | Mrs    | C W   | /ebs  | ter        | DRAWING TITLE:  Location Pla and |  |  |
|----|-----|----------|----|---------------------|------|------|----------------------------------|-------|--------|-------|-------|------------|----------------------------------|--|--|
| t) |     |          |    |                     |      |      |                                  | se Co | ottage |       |       |            | Block Plan                       |  |  |
|    | A   | 16/04/18 | CE | Issued for approval | CHIA | 10/0 | A3                               | DRN:  | C Eyr  | non   | DATE: | 16/04/18   | DRAWING NR: D11361-01            |  |  |
|    | REV | DATE     | BY | AMENDMENT           | CHKD | APVD | SCALE:                           | As    | shown  | ISSUE | Р     | reliminary |                                  |  |  |