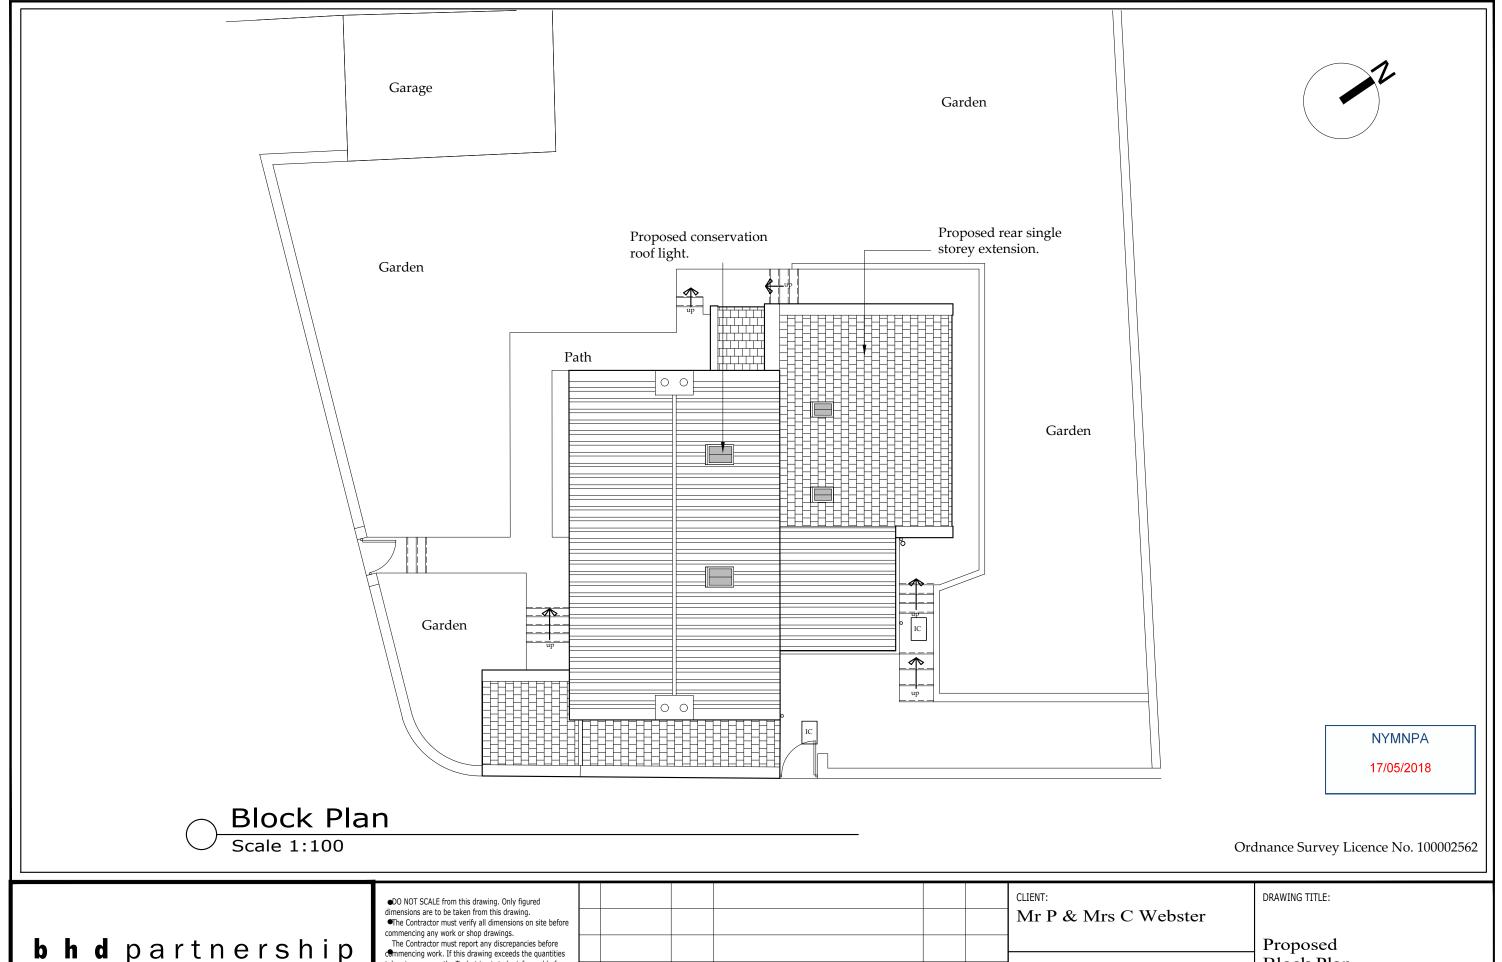

| 9  |     |          |    |                         |      |      | CLIENT: Mr P & Mrs C Webster       | DRAWING TITLE:         |
|----|-----|----------|----|-------------------------|------|------|------------------------------------|------------------------|
| :) |     |          |    |                         |      |      | PROJECT: Rose Cottage              | Proposed<br>Block Plan |
|    | В   | 15/05/18 | CE | Amended to suit clients |      |      | Fylingthorpe                       | DRAWING NR:            |
|    | Α   | 08/05/18 | CE | Issued for approval     |      |      | A3 DRN: C Eynon DATE: 16/04/18     | D11361-05              |
|    | REV | DATE     | BY | AMENDMENT               | CHKD | APVD | SCALE: As shown ISSUE: Preliminary | D11301 03              |