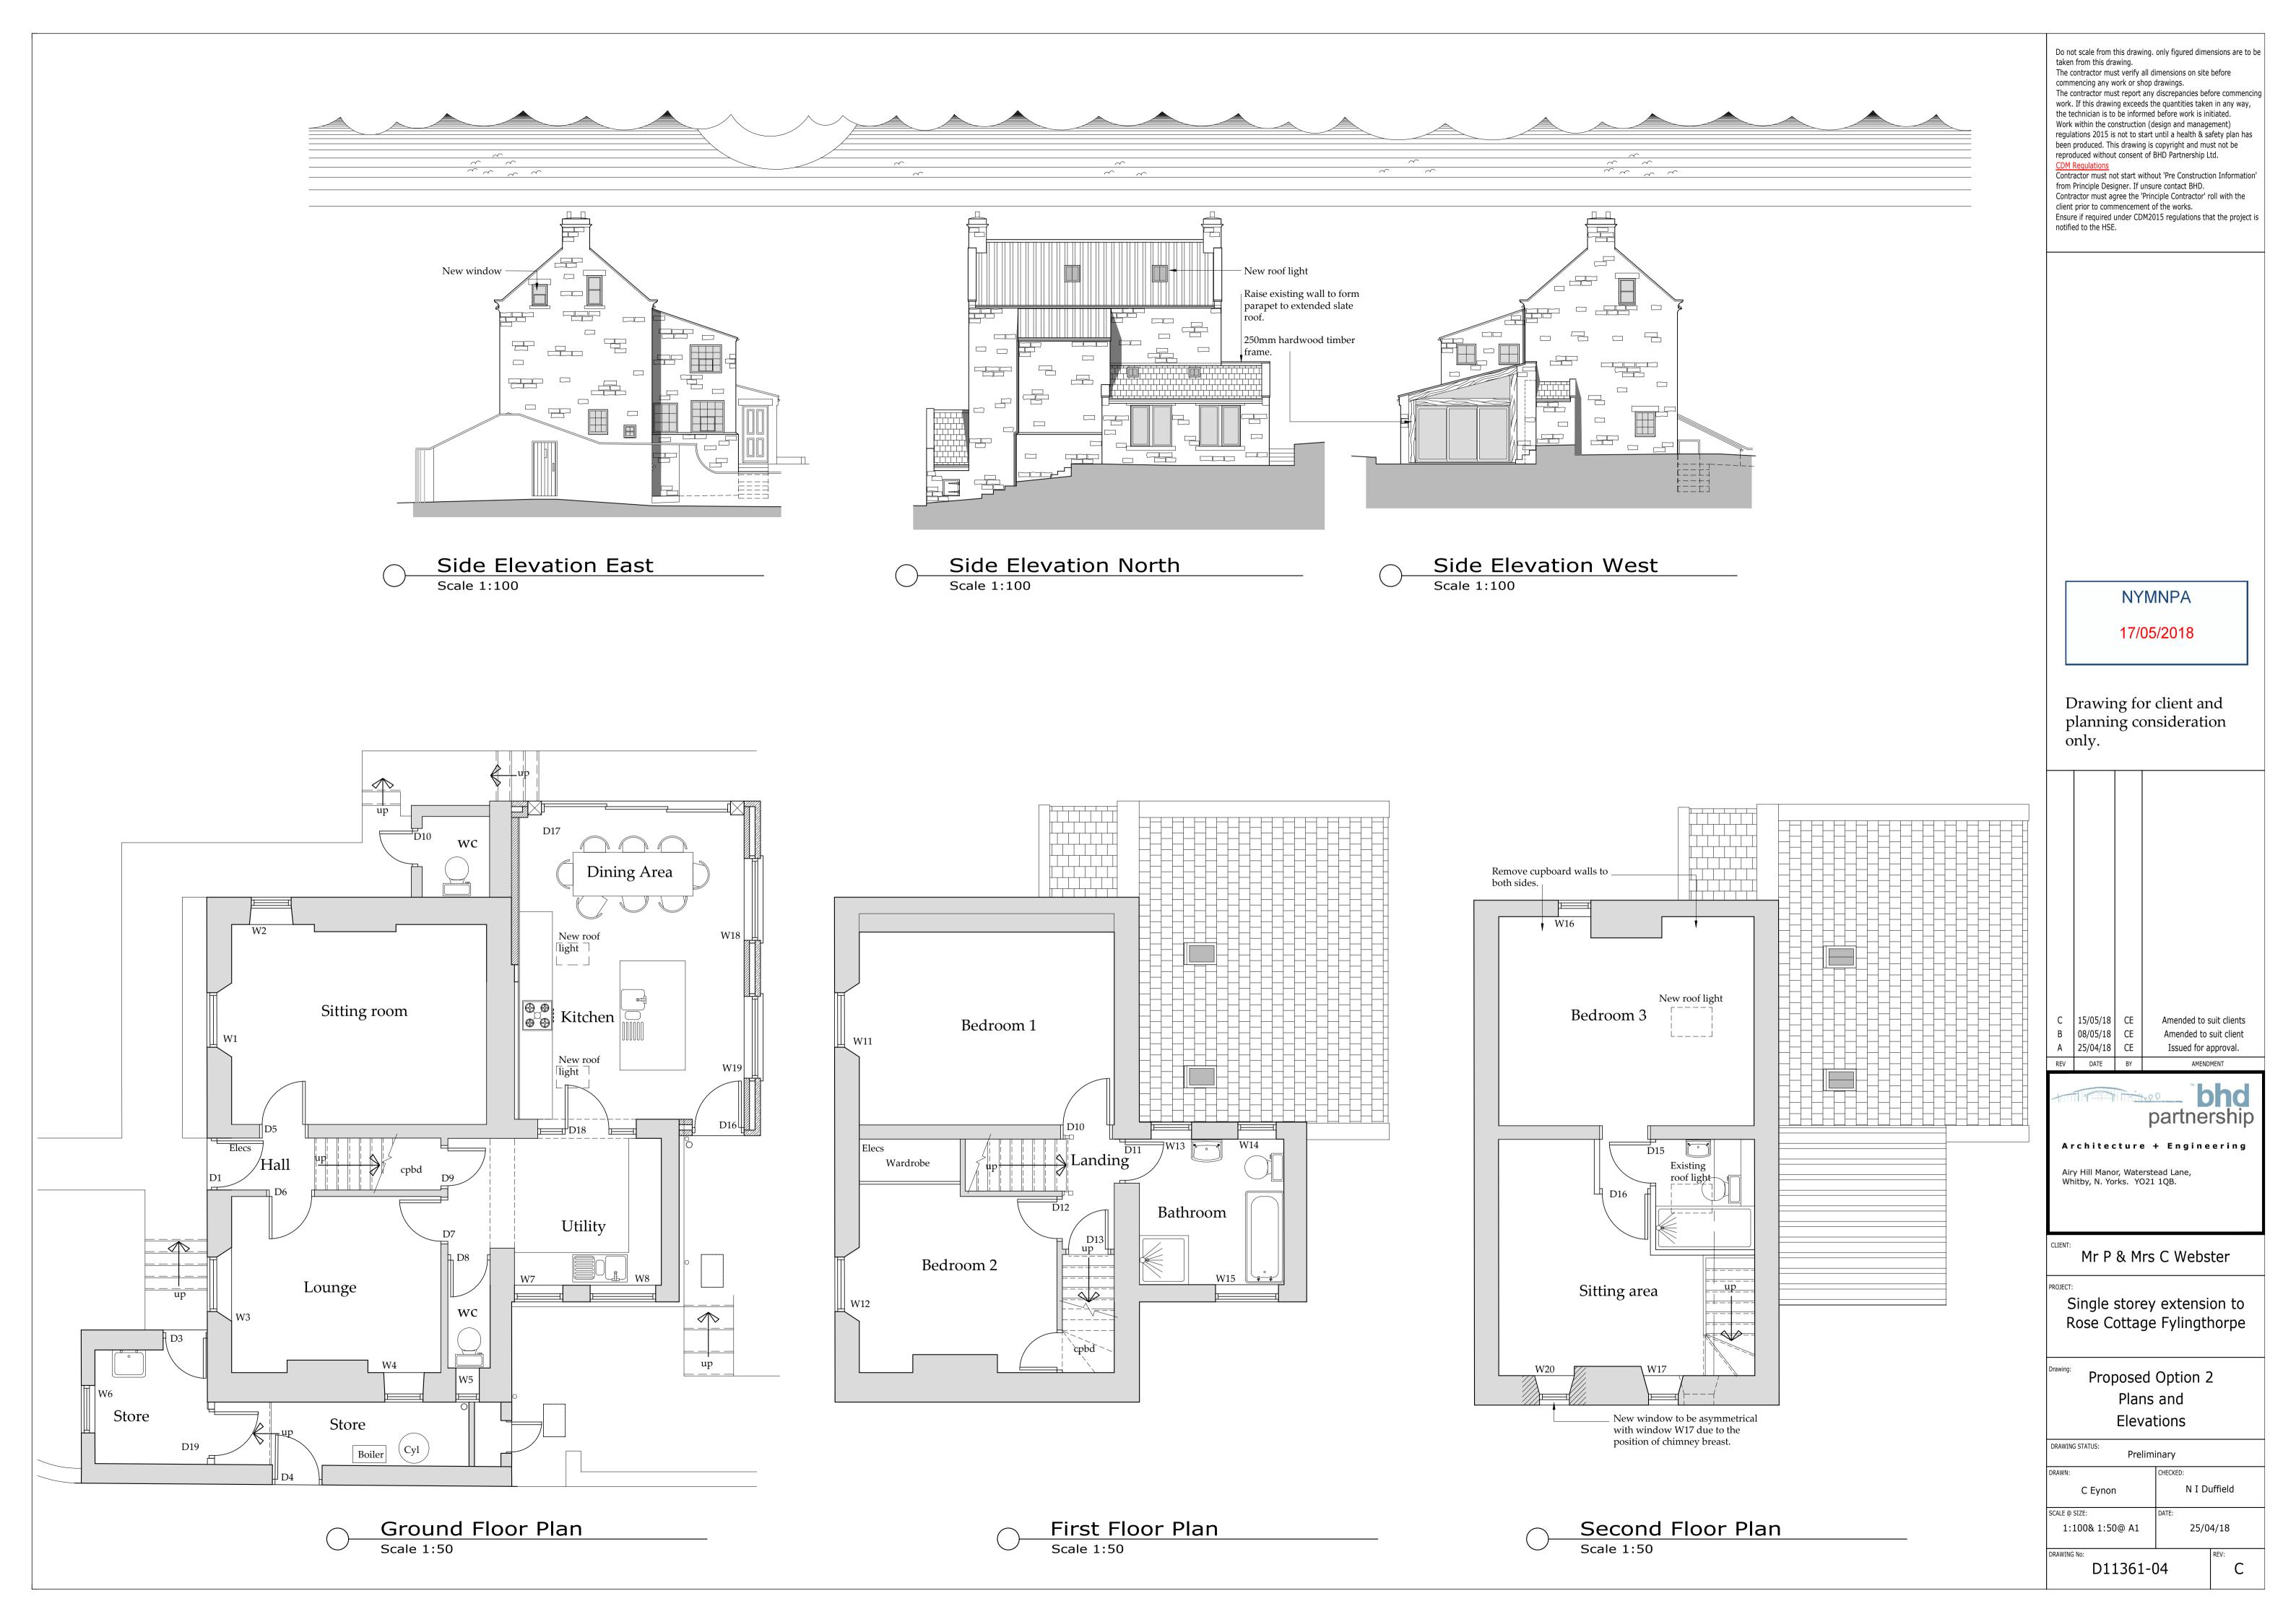

Location Pla and |  |  |
|----|-----|----------|----|---------------------|------|------|----------------------------------|-------|--------|-------|-------|------------|----------------------------------|--|--|
| t) |     |          |    |                     |      |      |                                  | se Co | ottage |       |       |            | Block Plan                       |  |  |
|    | A   | 16/04/18 | CE | Issued for approval | CHIA | 10/0 | A3                               | DRN:  | C Eyr  | non   | DATE: | 16/04/18   | DRAWING NR: D11361-01            |  |  |
|    | REV | DATE     | BY | AMENDMENT           | CHKD | APVD | SCALE:                           | As    | shown  | ISSUE | Р     | reliminary |                                  |  |  |

REV:

A



partnership





## **b** h d partnership

Airy Hill Manor, Whitby, North Yorkshire, UK, YO21 1QB.

www.bhdpartnership.com

taken in any way, the Technician is to be informed before

work is initiated.

Work within The Construction (Design and Management)
Regulations 2015 is not to start until a Health & Safety Plan has been produced. This drawing is Copyright and must not be reproduced without consent of BHD Partnership Ltd

| 9  |     |          |    |                         |      |      | CLIENT: Mr P & Mrs C Webster       | DRAWING TITLE:         |
|----|-----|----------|----|-------------------------|------|------|------------------------------------|------------------------|
| :) |     |          |    |                         |      |      | PROJECT: Rose Cottage              | Proposed<br>Blo