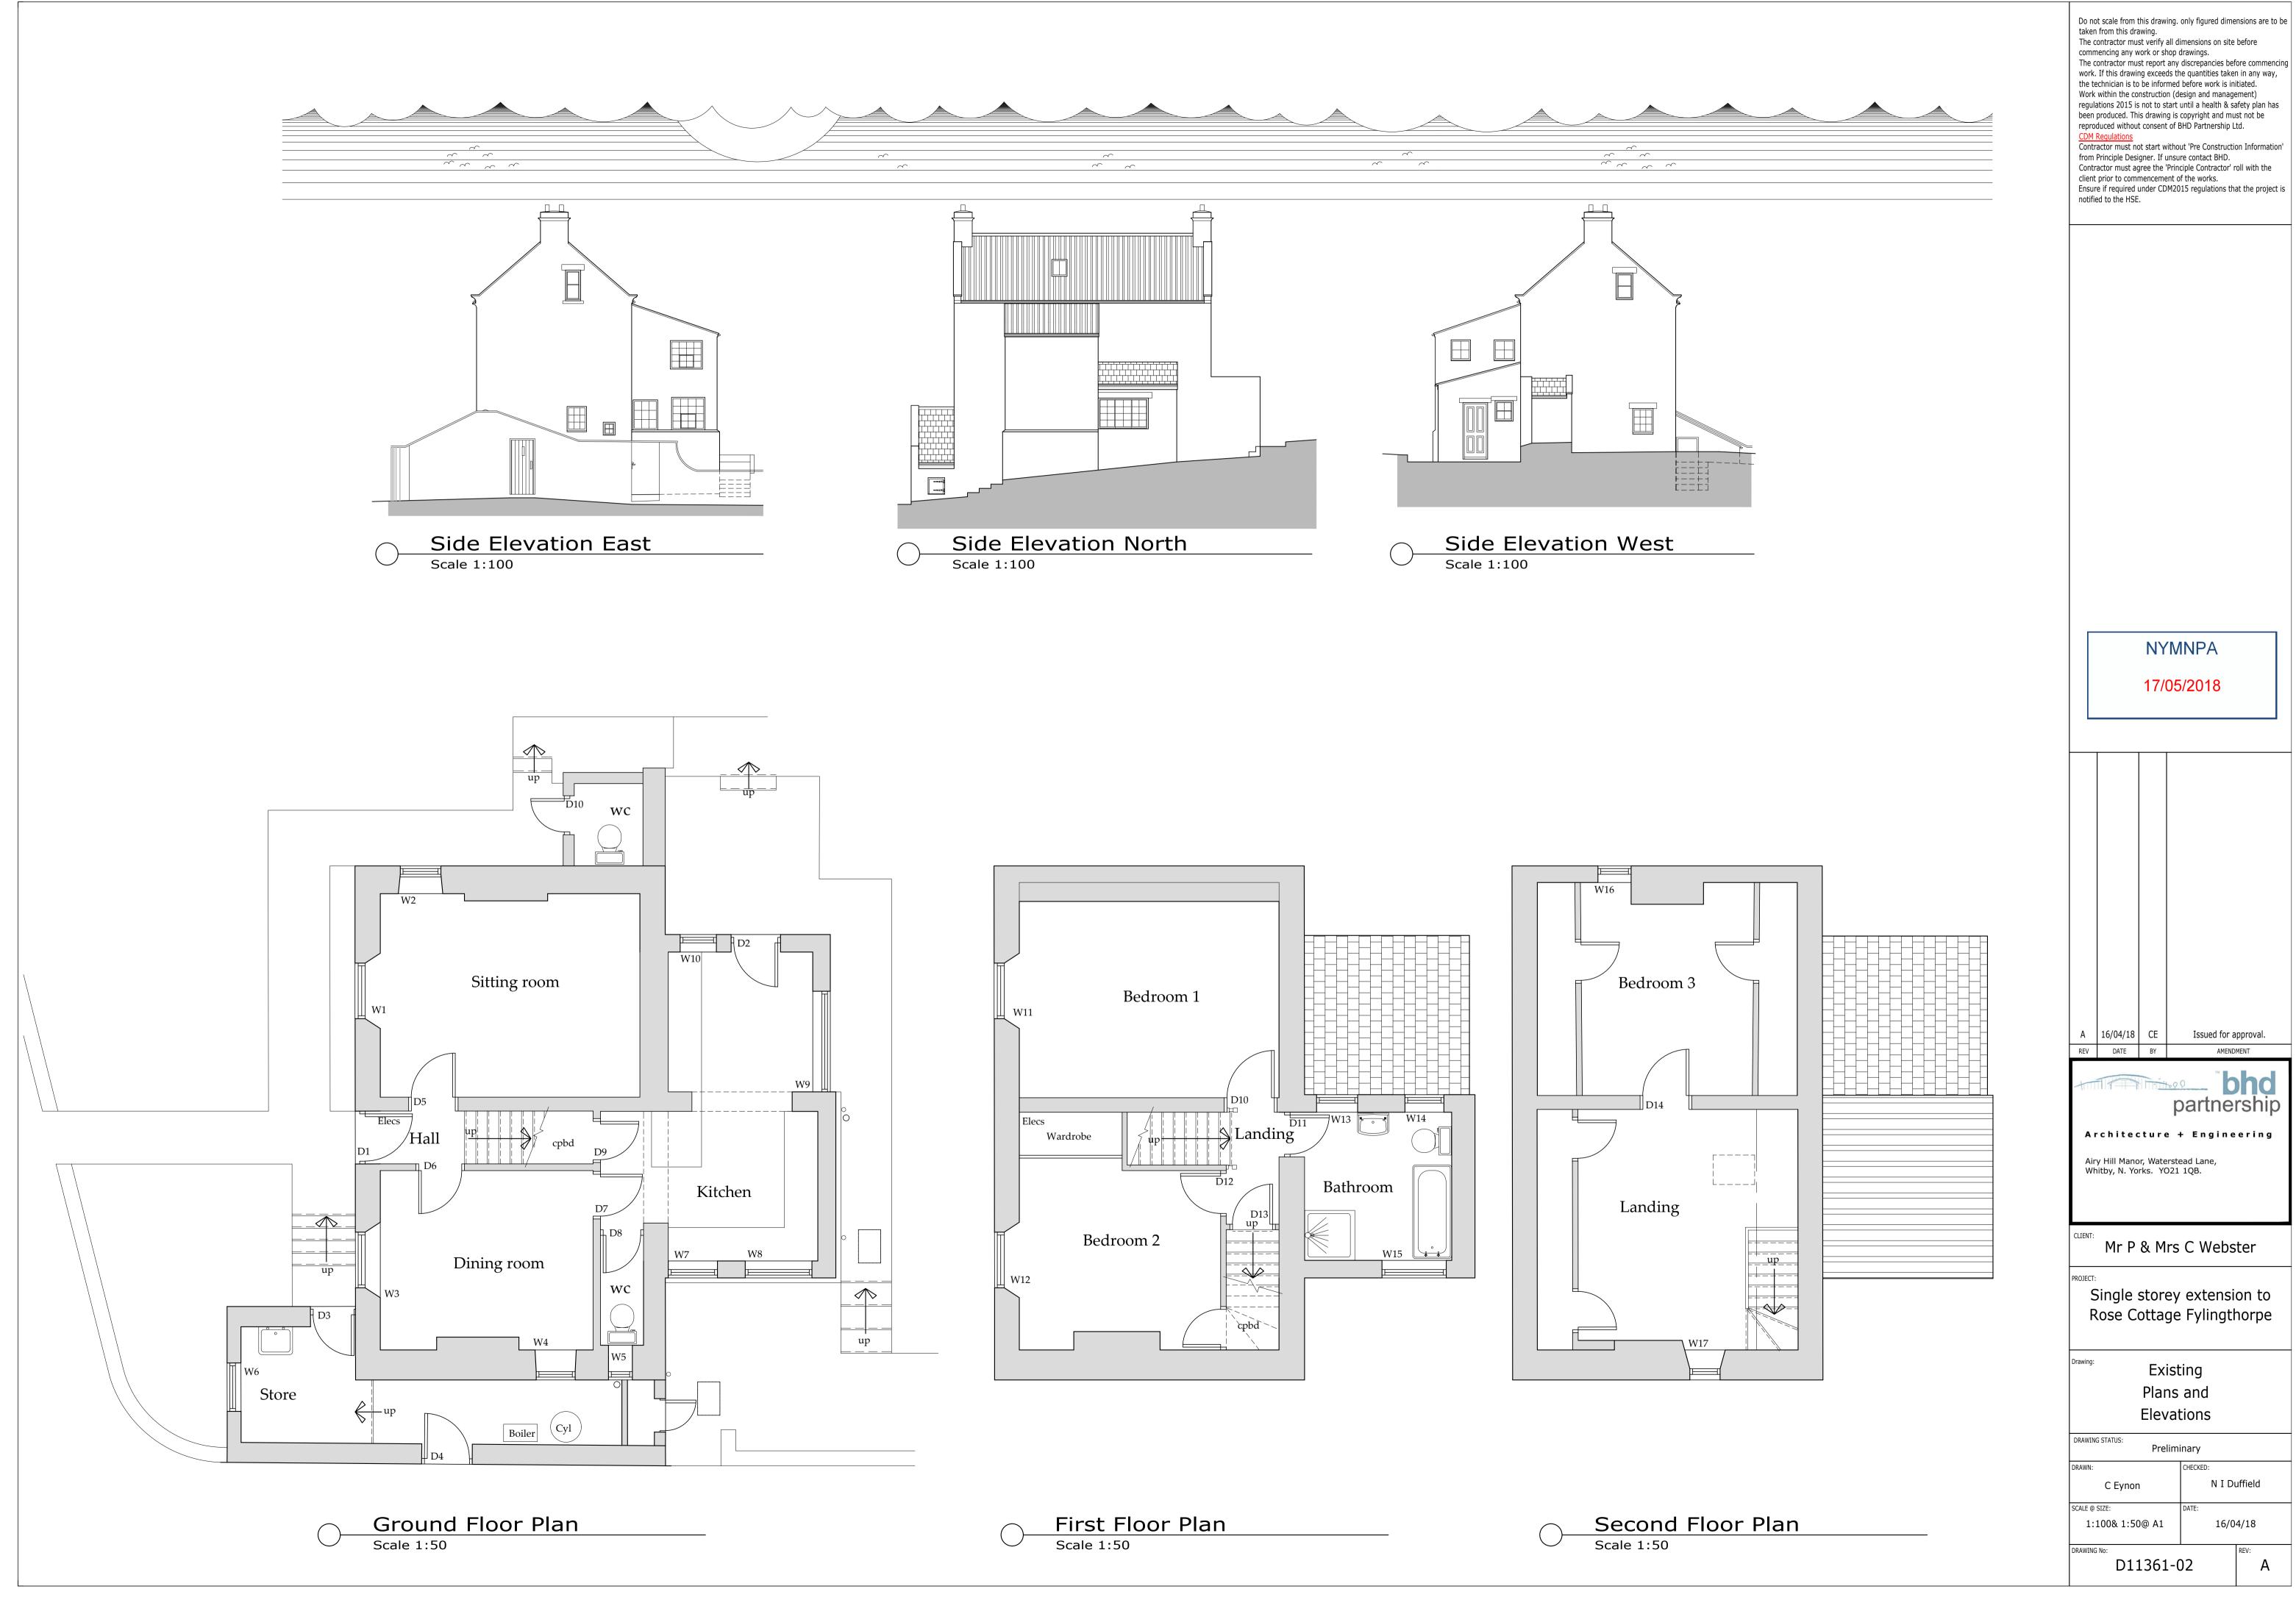

DRAWING TITLE:  Location Pla and |  |  |
|----|-----|----------|----|---------------------|------|------|----------------------------------|-------|--------|-------|-------|------------|----------------------------------|--|--|
| t) |     |          |    |                     |      |      |                                  | se Co | ottage |       |       |            | Block Plan                       |  |  |
|    | A   | 16/04/18 | CE | Issued for approval | CHIA | 10/0 | A3                               | DRN:  | C Eyr  | non   | DATE: | 16/04/18   | DRAWING NR: D11361-01            |  |  |
|    | REV | DATE     | BY | AMENDMENT           | CHKD | APVD | SCALE:                           | As    | shown  | ISSUE | Р     | reliminary |                                  |  |  |

REV:

A



partnership





## **b** h d partnership

Airy Hill Manor, Whitby, North Yorkshire, UK, YO21 1QB.

www.bhdpartnership.com

taken in any way, the Technician is to be informed before

work is initiated.

Work within The Construction (Design and Management)
Regulations 2015 is not to start until a Health & Safety Plan has been produced. This drawing is Copyright and must not be reproduced without consent of BHD Partnership Ltd

| 9  |     |          |    |                         |      |      | CLIENT: Mr P & Mrs C Webster       | DRAWING TITLE:         |
|----|-----|----------|----|-------------------------|------|------|------------------------------------|------------------------|
| :) |     |          |    |                         |      |      | PROJECT: Rose Cottage              |