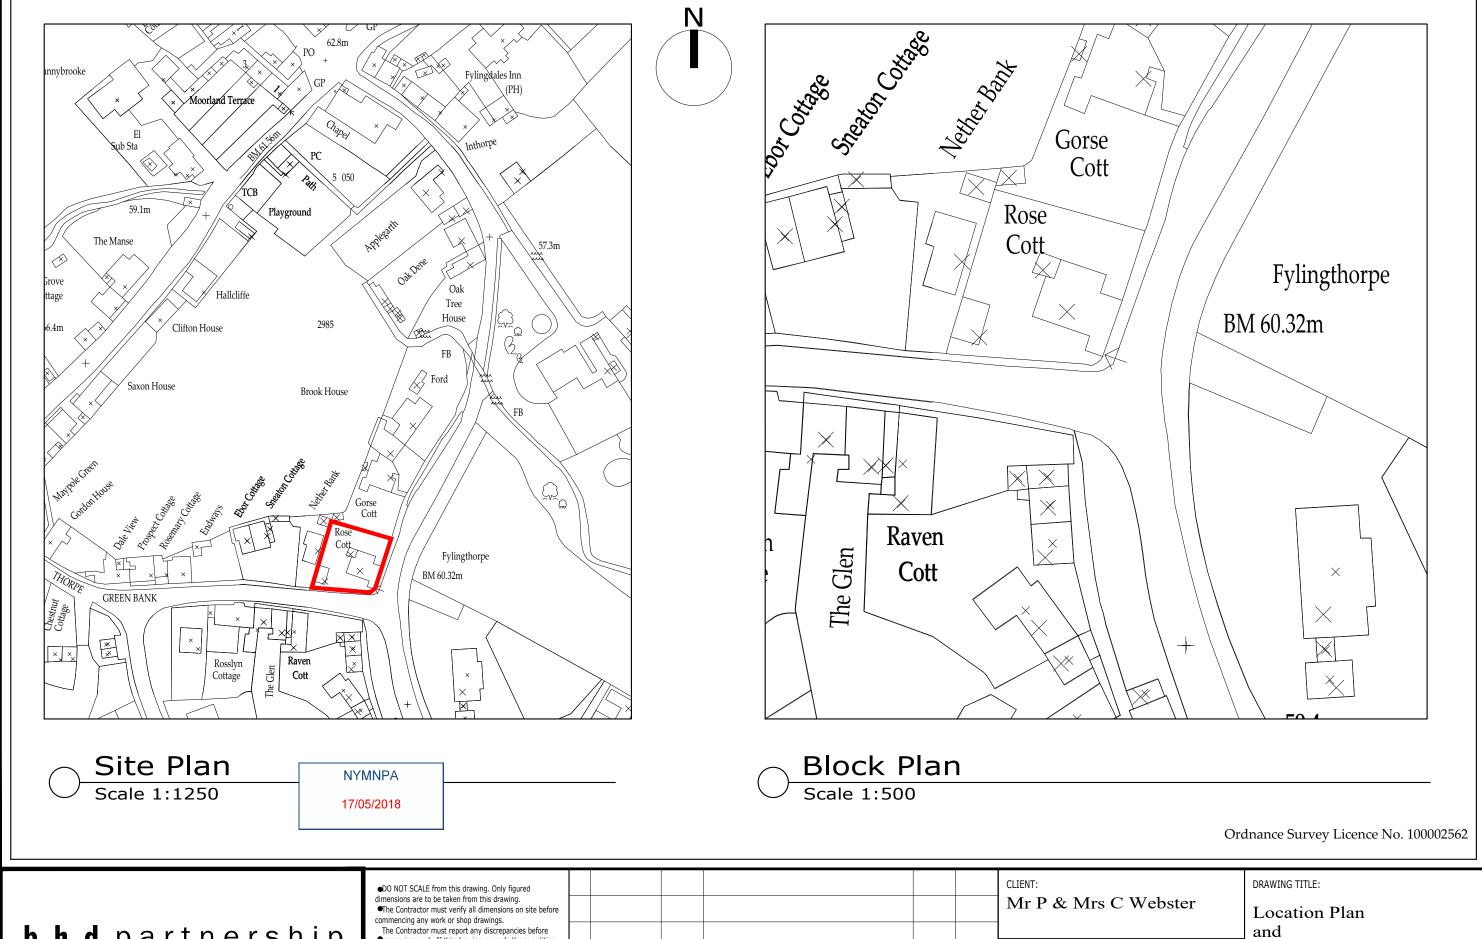

|   |          |                  |    |                                |      |      | CLIEN<br>Mr                        |      | Mrs C V               | Vebst          | er                     | DRAWING TITLE:  Location Plan and |  |  |  |
|---|----------|------------------|----|--------------------------------|------|------|------------------------------------|------|-----------------------|----------------|------------------------|-----------------------------------|--|--|--|
| F |          |                  |    |                                |      |      | PROJECT: Rose Cottage Fylingthorpe |      |                       |                |                        | Block Plan                        |  |  |  |
|   | A<br>REV | 16/04/18<br>DATE | CE | Issued for approval  AMENDMENT | CHKD | APVD | A3 SCALE:                          | DRN: | C Eynon<br>shown ISSU | DATE:<br>E: Pr | 16/04/18<br>reliminary | DRAWING NR: $D11361-01$           |  |  |  |