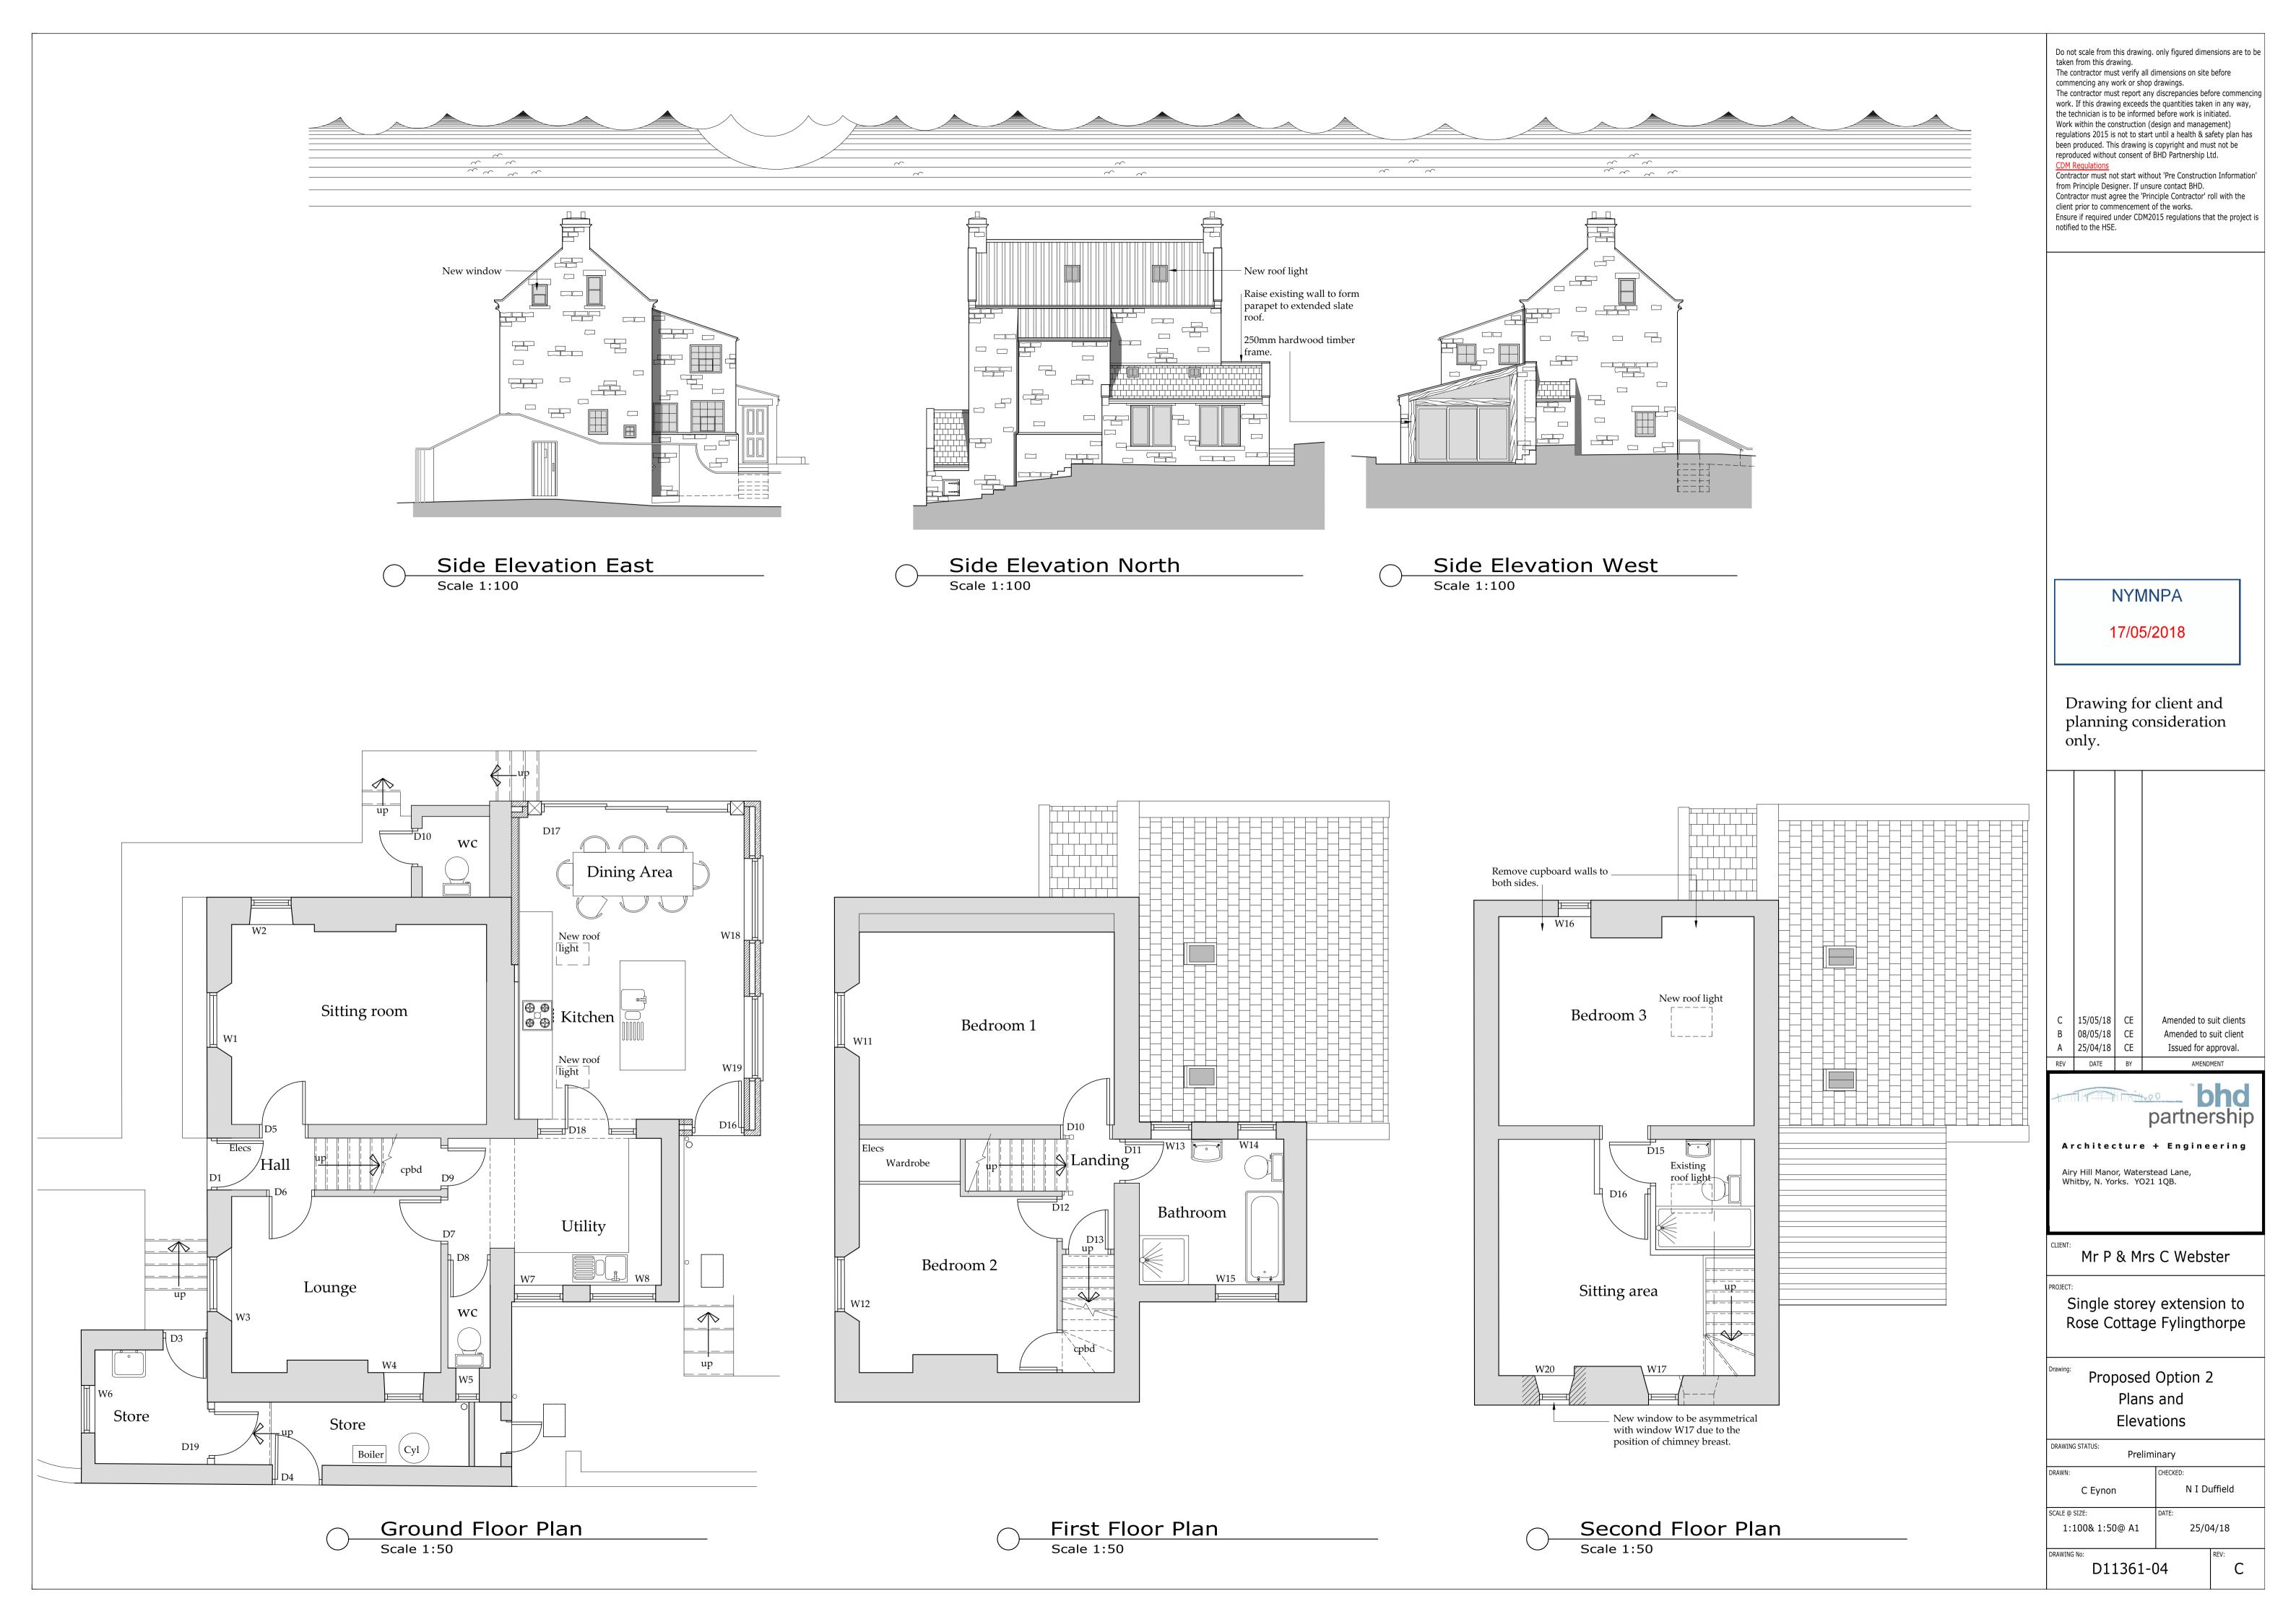

|   |     |                      |    |                         |      |      | CLIENT: Mr P & Mrs C Webster  PROJECT: Rose Cottage |      |      |       |     |            | Pr<br>B1 |
|---|-----|----------------------|----|-------------------------|------|------|-----------------------------------------------------|------|------|-------|-----|------------|----------|
| ) | В   | 15/05/19             | CE | Amended to suit clients |      |      |                                                     |      |      |       |     |            |          |
|   | А   | 15/05/18<br>08/05/18 | CE | Issued for approval     |      |      | Fylingthorpe  A3 DRN: C Eynon DATE: 16/04/1         |      |      |       |     | 16/04/18   |          |
|   | REV | DATE                 | BY | AMENDMENT               | CHKD | APVD | SCALE:                                              | As s | hown | ISSUE | : P | reliminary |          |