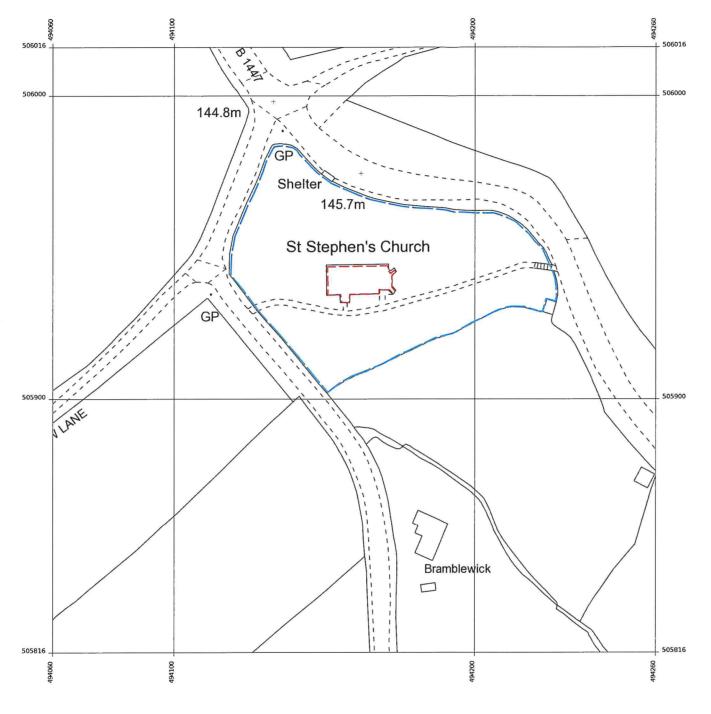

## **SITE LOCATION PLAN** scale 1:1250

The property boundary is outlined in blue. This is in the ownership of the applicant. The site boundary is outlined in red. This covers all land anticipated as required to undertake the work proposed.

## SITE LOCATION PLAN scale 1:2500

Note:

The property boundary is outlined in blue. This is in the ownership of the applicant.

The site boundary is outlined in red. This covers all land anticipated as required to undertake the work proposed.