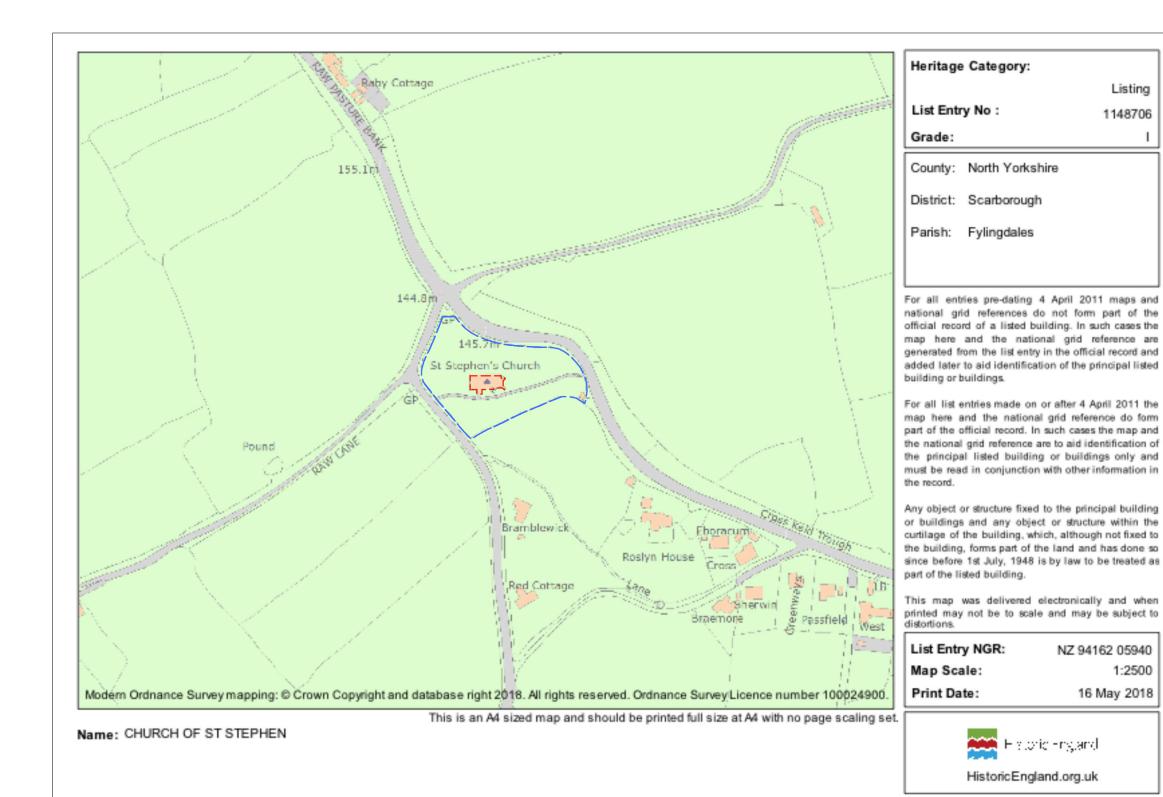

## Church of St Stephen Church Lane Fylingdales

## **SITE LOCATION PLAN** scale 1:1250

The property boundary is outlined in blue. This is in the ownership of the applicant. The site boundary is outlined in red. This covers all land anticipated as required to undertake the work proposed.

## SITE LOCATION PLAN scale 1:2500

Note:

The property boundary is outlined in blue. This is in the ownership of the applicant.

The site boundary is outlined in red. This covers all land anticipated as required to undertake the work proposed.