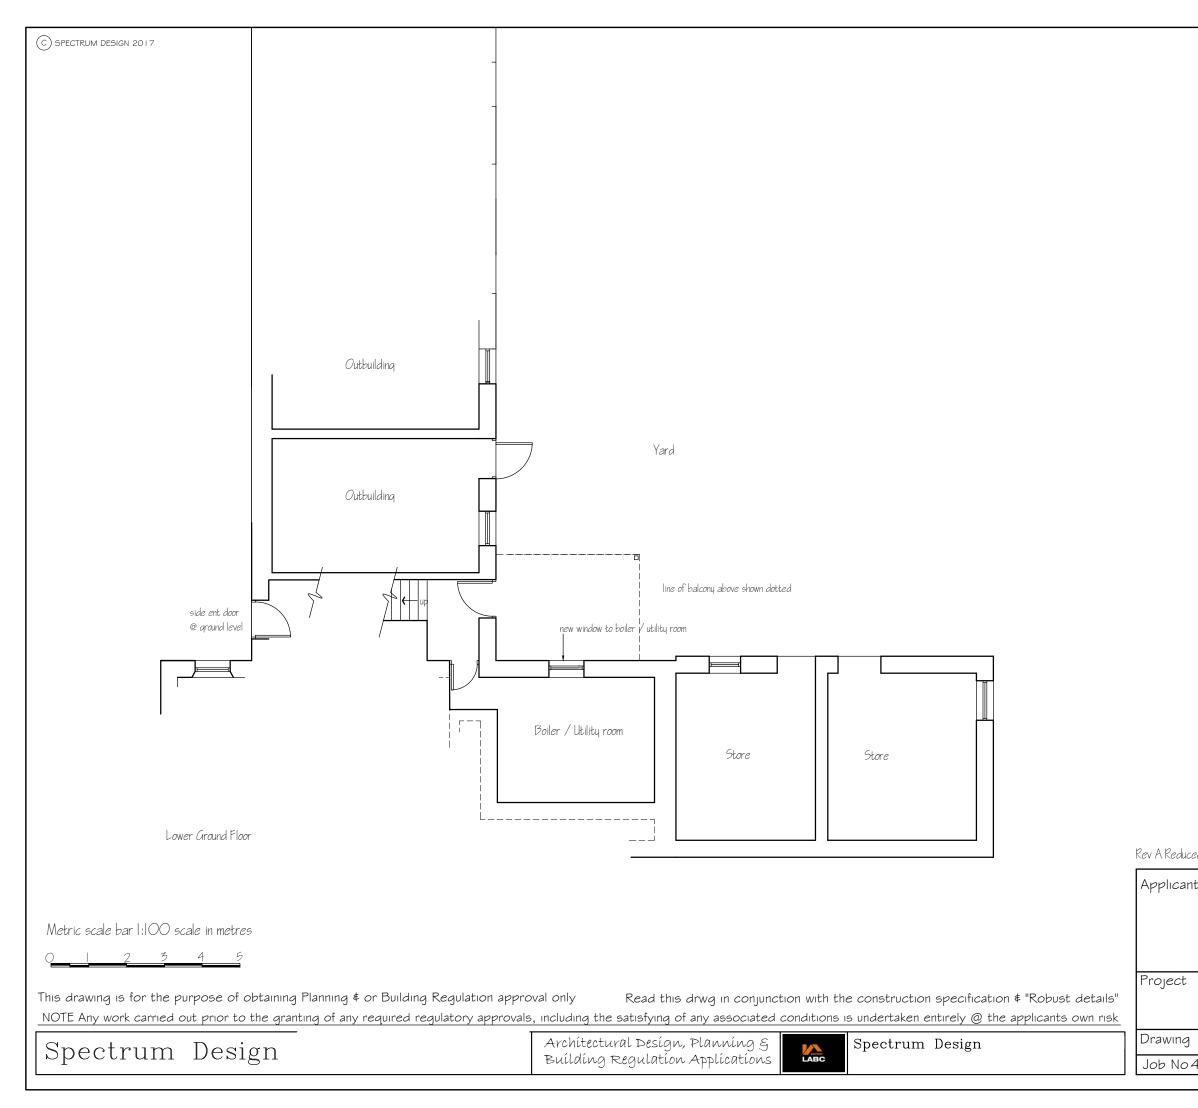

## AMENDED

Rev A Reduced balcony size shown

| t   | Mrs S Mead,<br>School House Farm,<br>Egton<br>Whitby<br>YO21 TUT |                |        |       |
|-----|------------------------------------------------------------------|----------------|--------|-------|
|     | Proposed alterations                                             |                |        |       |
|     | Proposed lower ground floor plan                                 |                |        |       |
| 137 | Sheet no 6                                                       | Scale   :   00 | Apr 17 | Rev A |
|     |                                                                  |                |        |       |