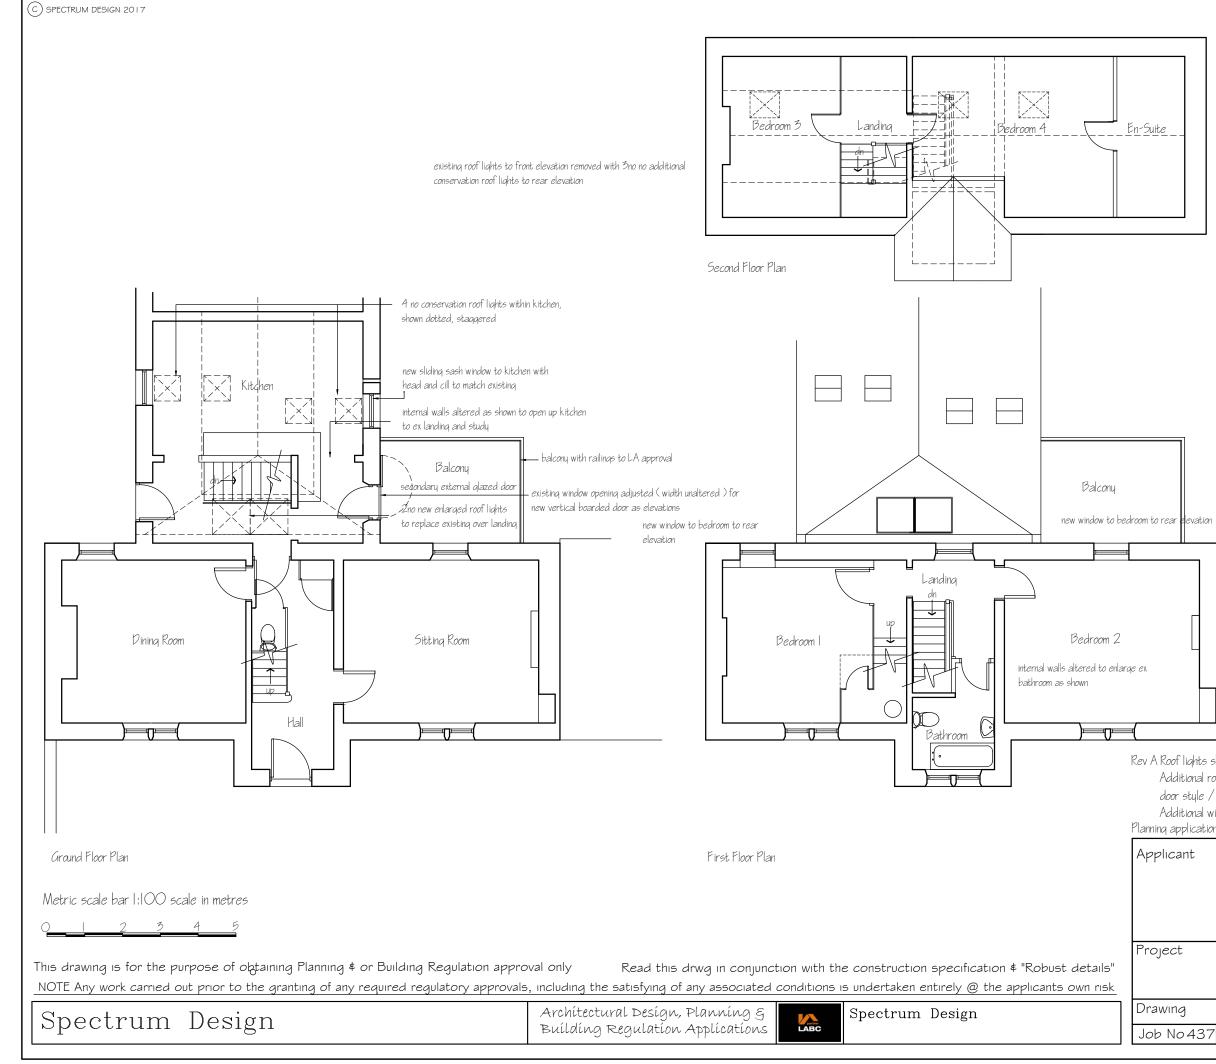

With regard to opening up the kitchen area you suggested the introduction of an additional window directly above the door to the store below

may be acceptable, but after discussions with my clients they would like to add in this window but position this more centrally with the kitchen

directly above the window below. The glazed roof panels to the kitchen have been omitted but with 2no roof lights added to each side of the

kitchen staggered as you suggested.

We would be grateful to receive your final comments on these revisions which we trust will now find acceptable.

NYMNPA

06/06/2018

new bedroom / en-suite bathroom formed within existing roof void over existing first floor landing/bedroom 2 AMENDED

Rev A Roof lights shown on second floor main dwelling amended in line with revised elevations Additional roof light added to hipped roof. Balcony size reduced with access door style / position amended. Kitchen glazed roof panel amended to 4no roof lights Additional window added to kitchen adjacent to balcony Planning application drawing only

| t   | Mrs S Mead<br>School Hous<br>Egton<br>Whitby<br>YO2 I I UT |               |        |       |
|-----|------------------------------------------------------------|---------------|--------|-------|
|     | Proposed alterations                                       |               |        |       |
|     | Proposed pl                                                | ans           |        |       |
| 437 | Sheet no 5                                                 | Scale I : 100 | Apr 17 | Rev A |
|     |                                                            |               |        |       |