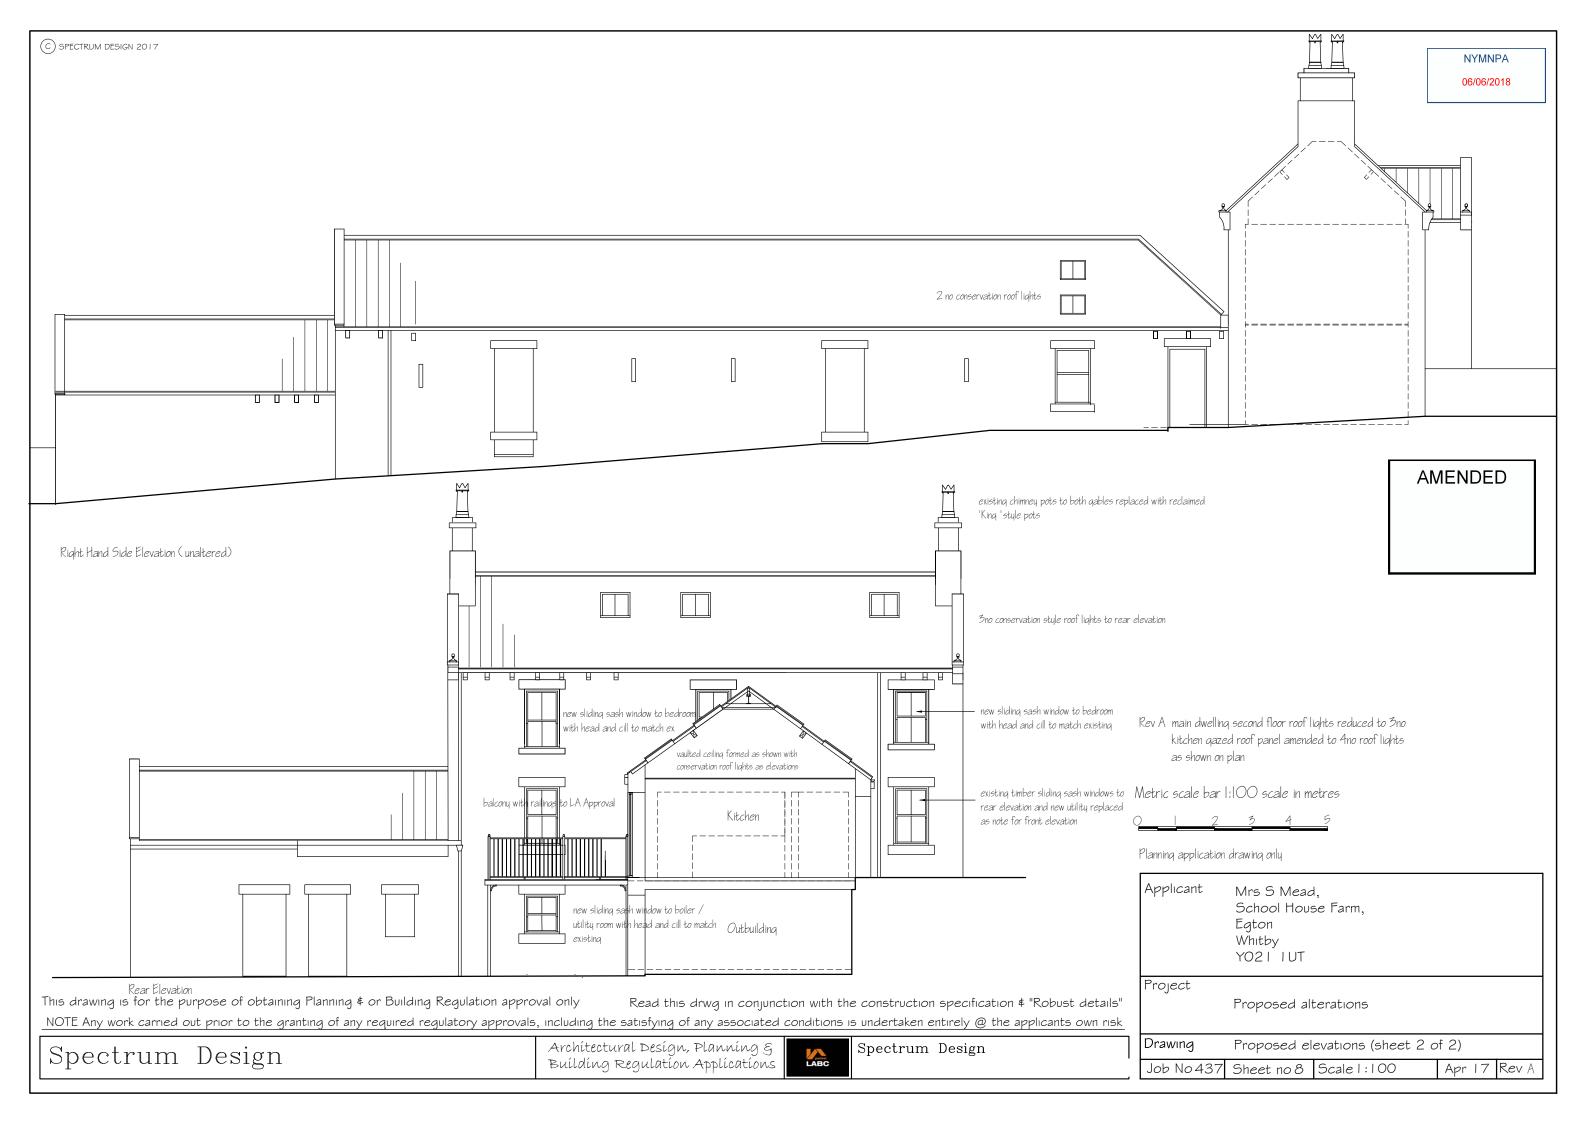

with the balcony size now reduced, which is now accessed from a new door opening to the altered window to the original study.

All the roof lights to the front elevation have been omitted and reduced to 3no on the rear elevation.

NYMNPA

06/06/2018

new bedroom / en-suite bathroom formed within existing roof void over existing first floor landing/bedroom 2 AMENDED

Rev A Roof lights shown on second floor main dwelling amended in line with revised elevations Additional roof light added to hipped roof. Balcony size reduced with access door style / position amended. Kitchen glazed roof panel amended to 4no roof lights Additional window added to kitchen adjacent to balcony Planning application drawing only