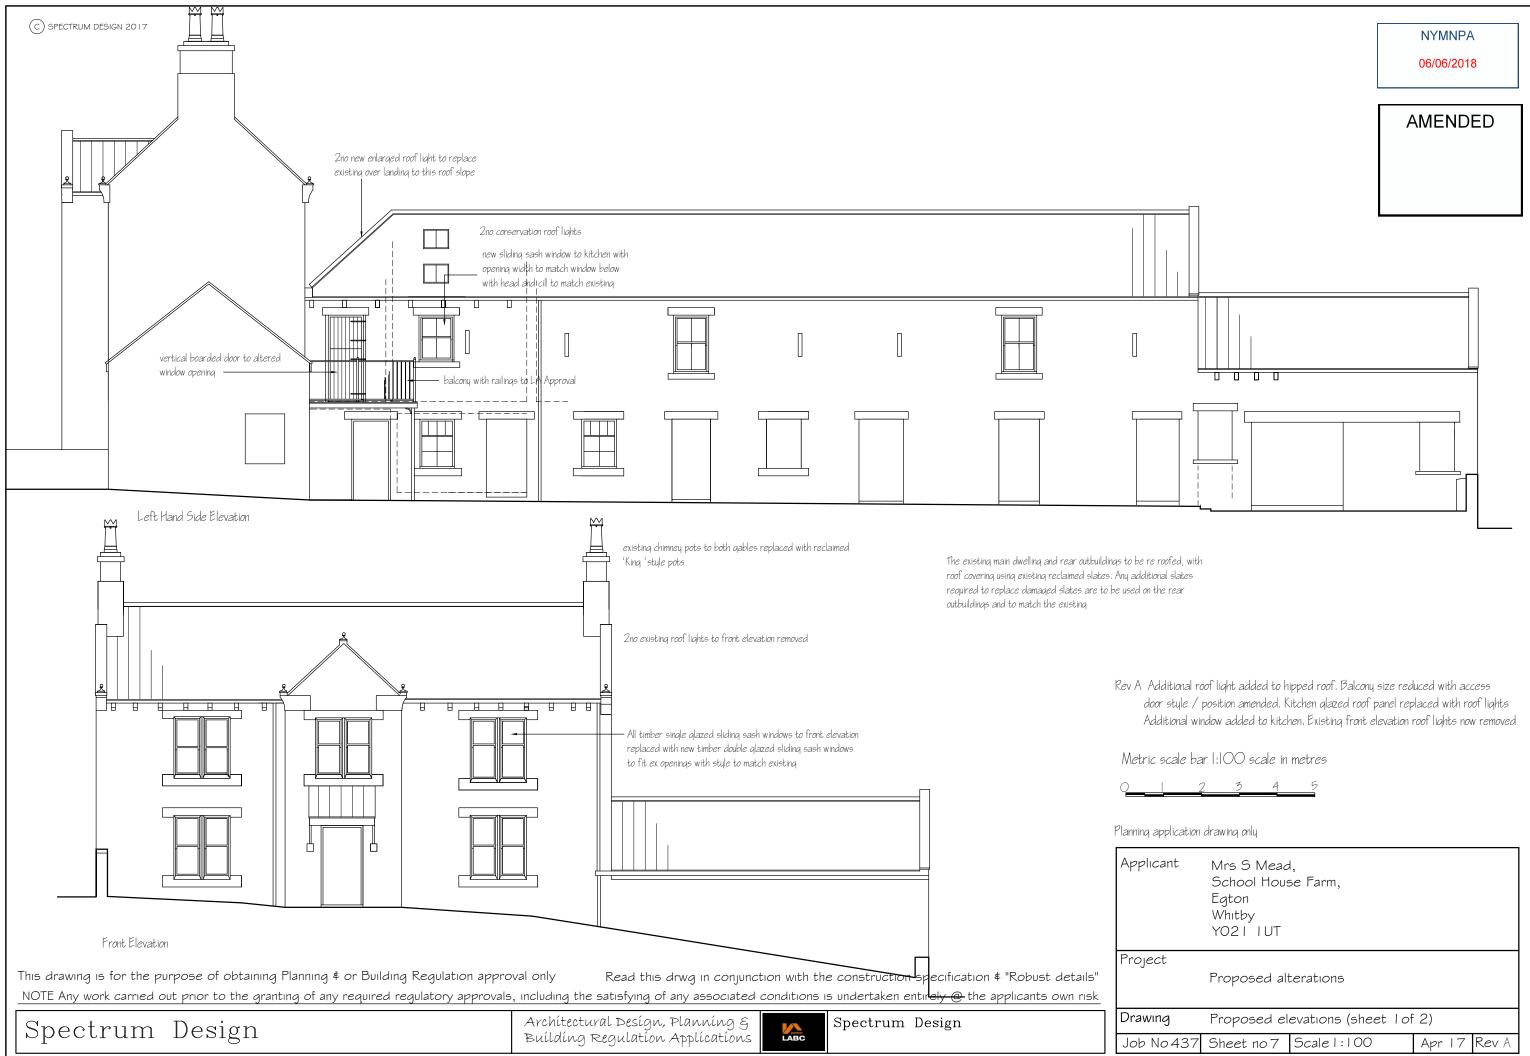

From: William Henderson Sent: 06 June 2018 11:04 To: Helen Webster Subject: School House Farm, Egton.

Good morning Helen,

Further to our recent meeting regarding the above please find attached the revised plans amended in line with our discussions

with the balcony size now reduced, which is now accessed from a new door opening to the altered window to the original study.

All the roof lights to the front elevation have been omitted and reduced to 3no on the rear elevation.

With regard to opening up the kitchen area you suggested the introduction of an additional window directly above the door to the store below

may be acceptable, but after discussions with my clients they would like to add in this window but position this more centrally with the kitchen

directly above the window below. The glazed roof panels to the kitchen have been omitted but with 2no roof lights added to each side of the

kitchen staggered as you suggested.

We would be grateful to receive your final comments on these revisions which we trust will now find acceptable.

NYMNPA

06/06/2018

new bedroom / en-suite bathroom formed within existing roof void over existing first floor landing/bedroom 2 AMENDED

Rev A Roof lights shown on second floor main dwelling amended in line with revised elevations Additional roof light added to hipped roof. Balcony size reduced with access door style / position amended. Kitchen glazed roof panel amended to 4no roof lights Additional window added to kitchen adjacent to balcony Planning application drawing only