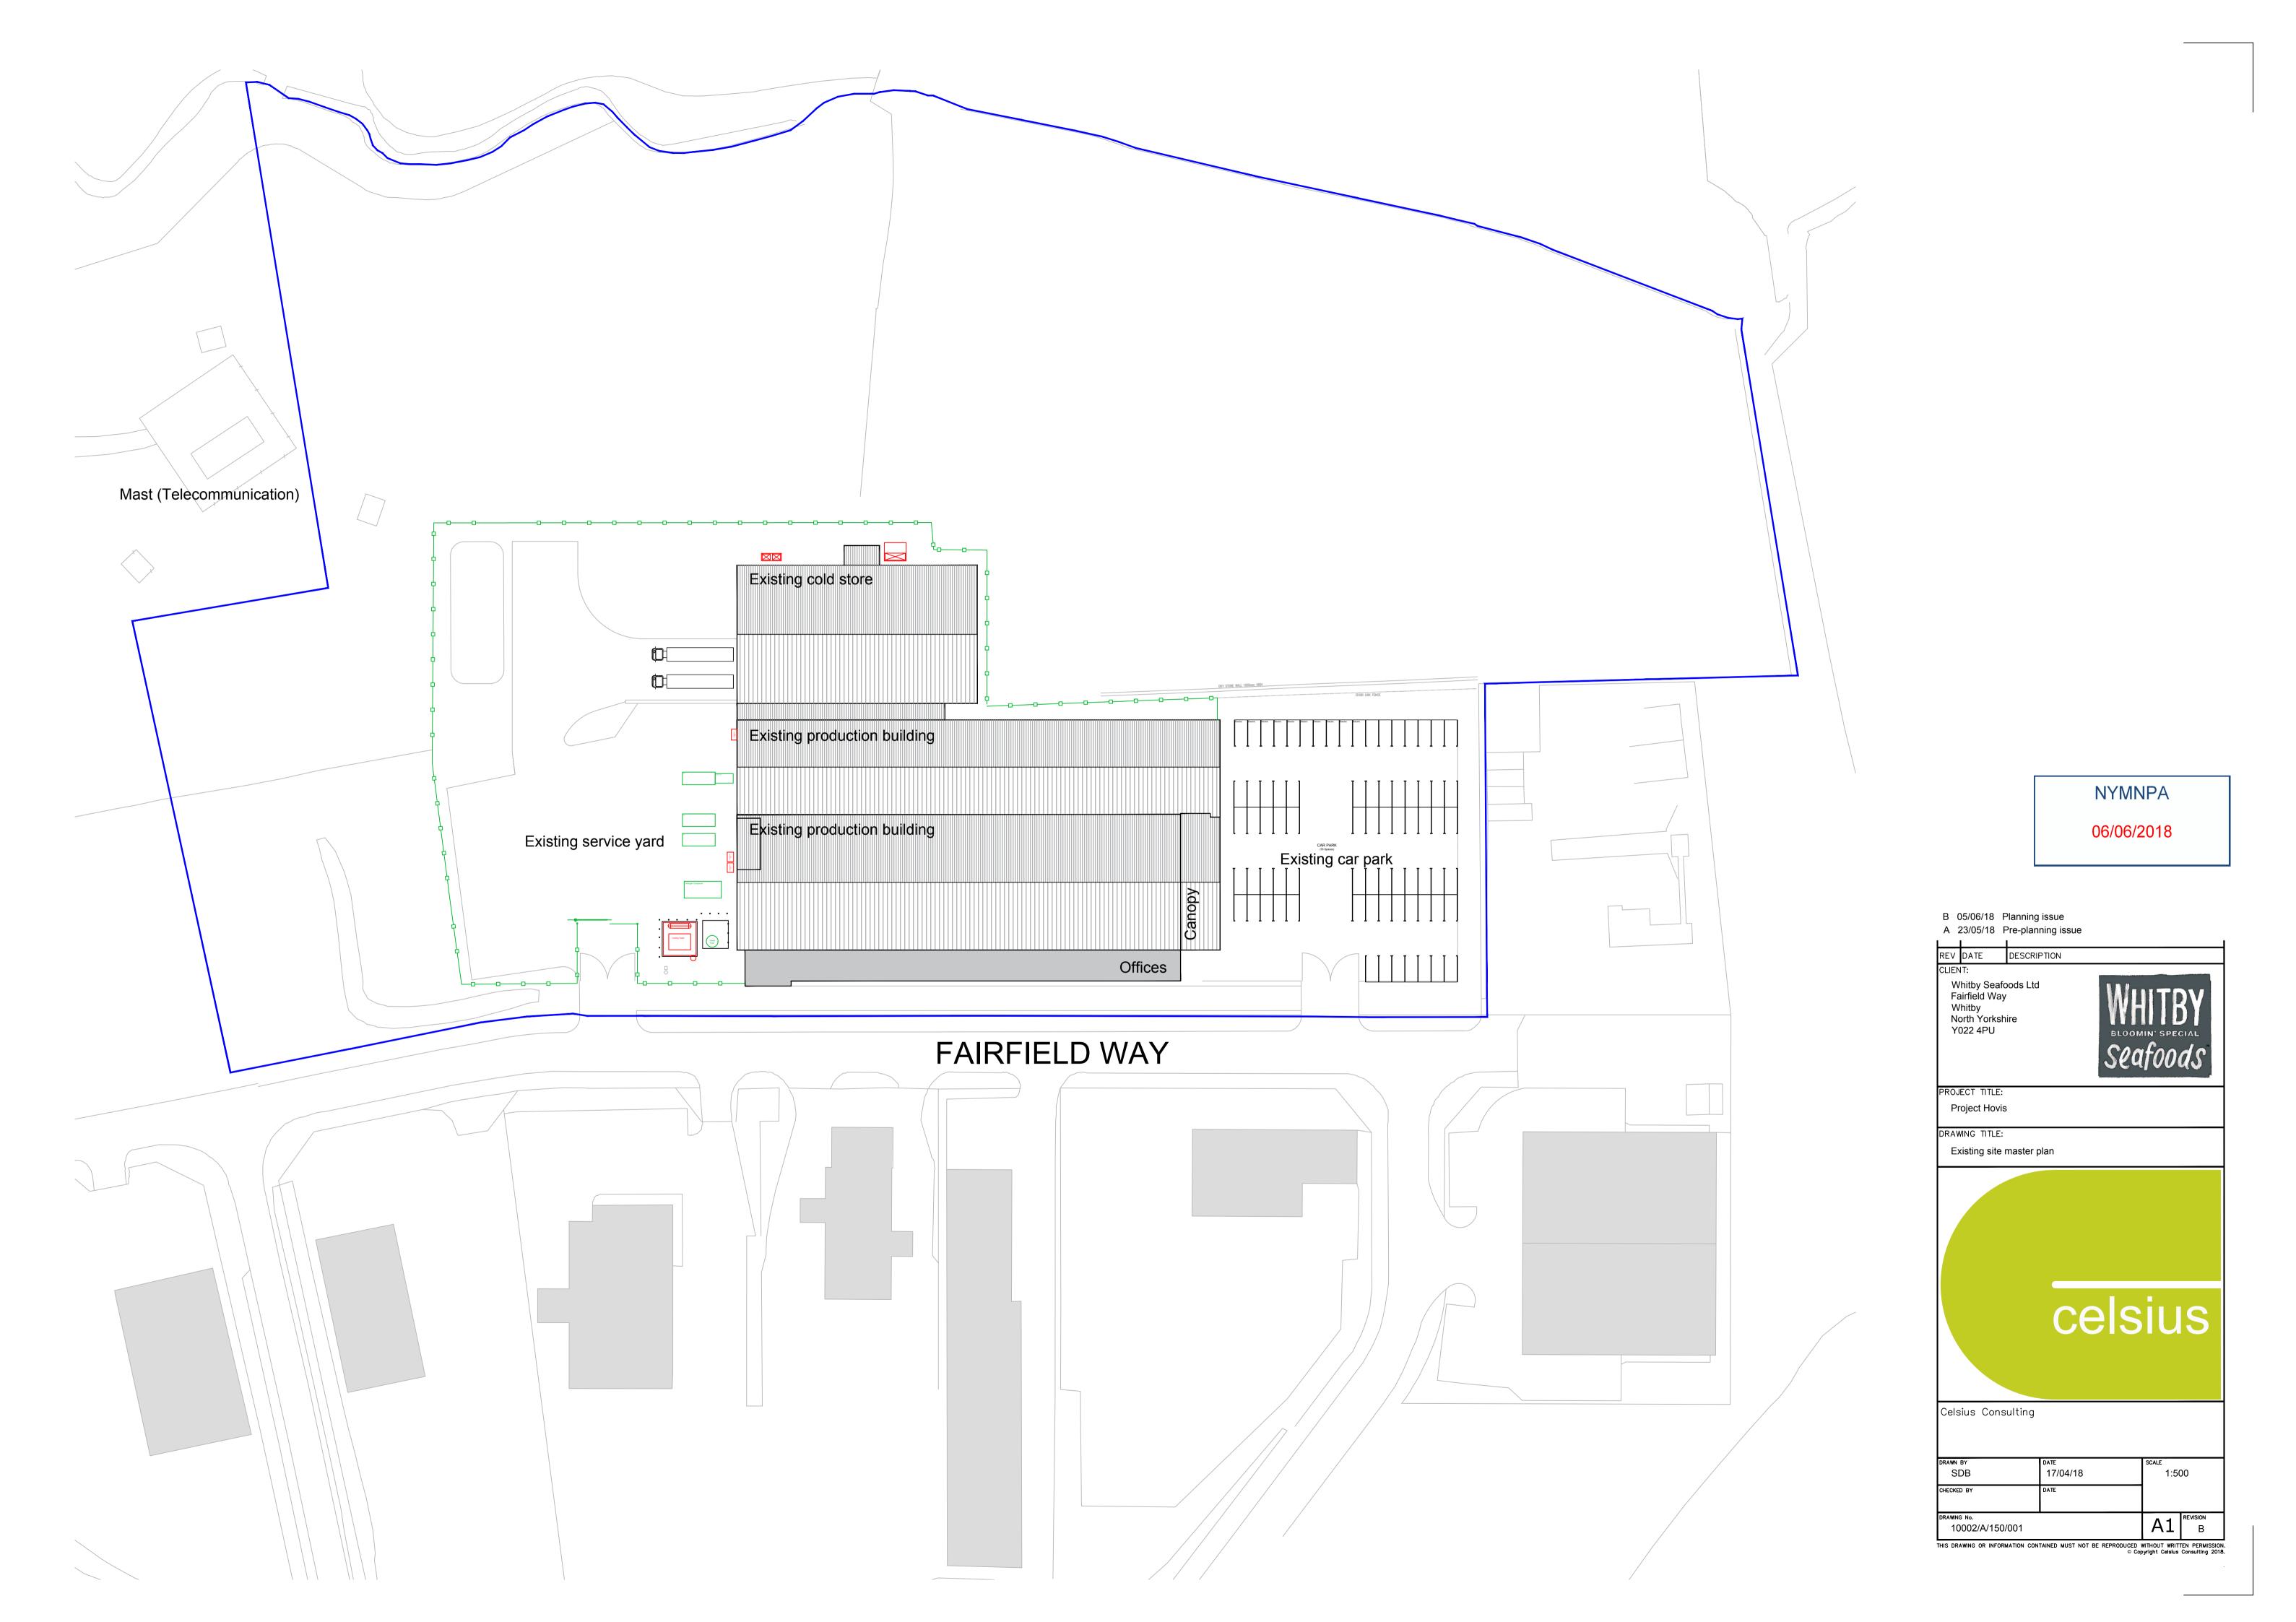

06/06/2018

B 05/06/18 Planning issue A 23/05/18 Pre-planning issue REV DATE DESCRIPTION Whitby Seafoods Ltd Fairfield Way Whitby North Yorkshire Y022 4PU PROJECT TITLE: Project Hovis DRAWING TITLE: Existing site master plan (with internal layout)

celsius

Celsius Consulting

| DRAWN BY    | DATE     | SCALE    |
|-------------|----------|----------|
| SDB         | 17/04/18 | 1:500    |
| CHECKED BY  | DATE     |          |
| DRAWING No. |          | REVISION |