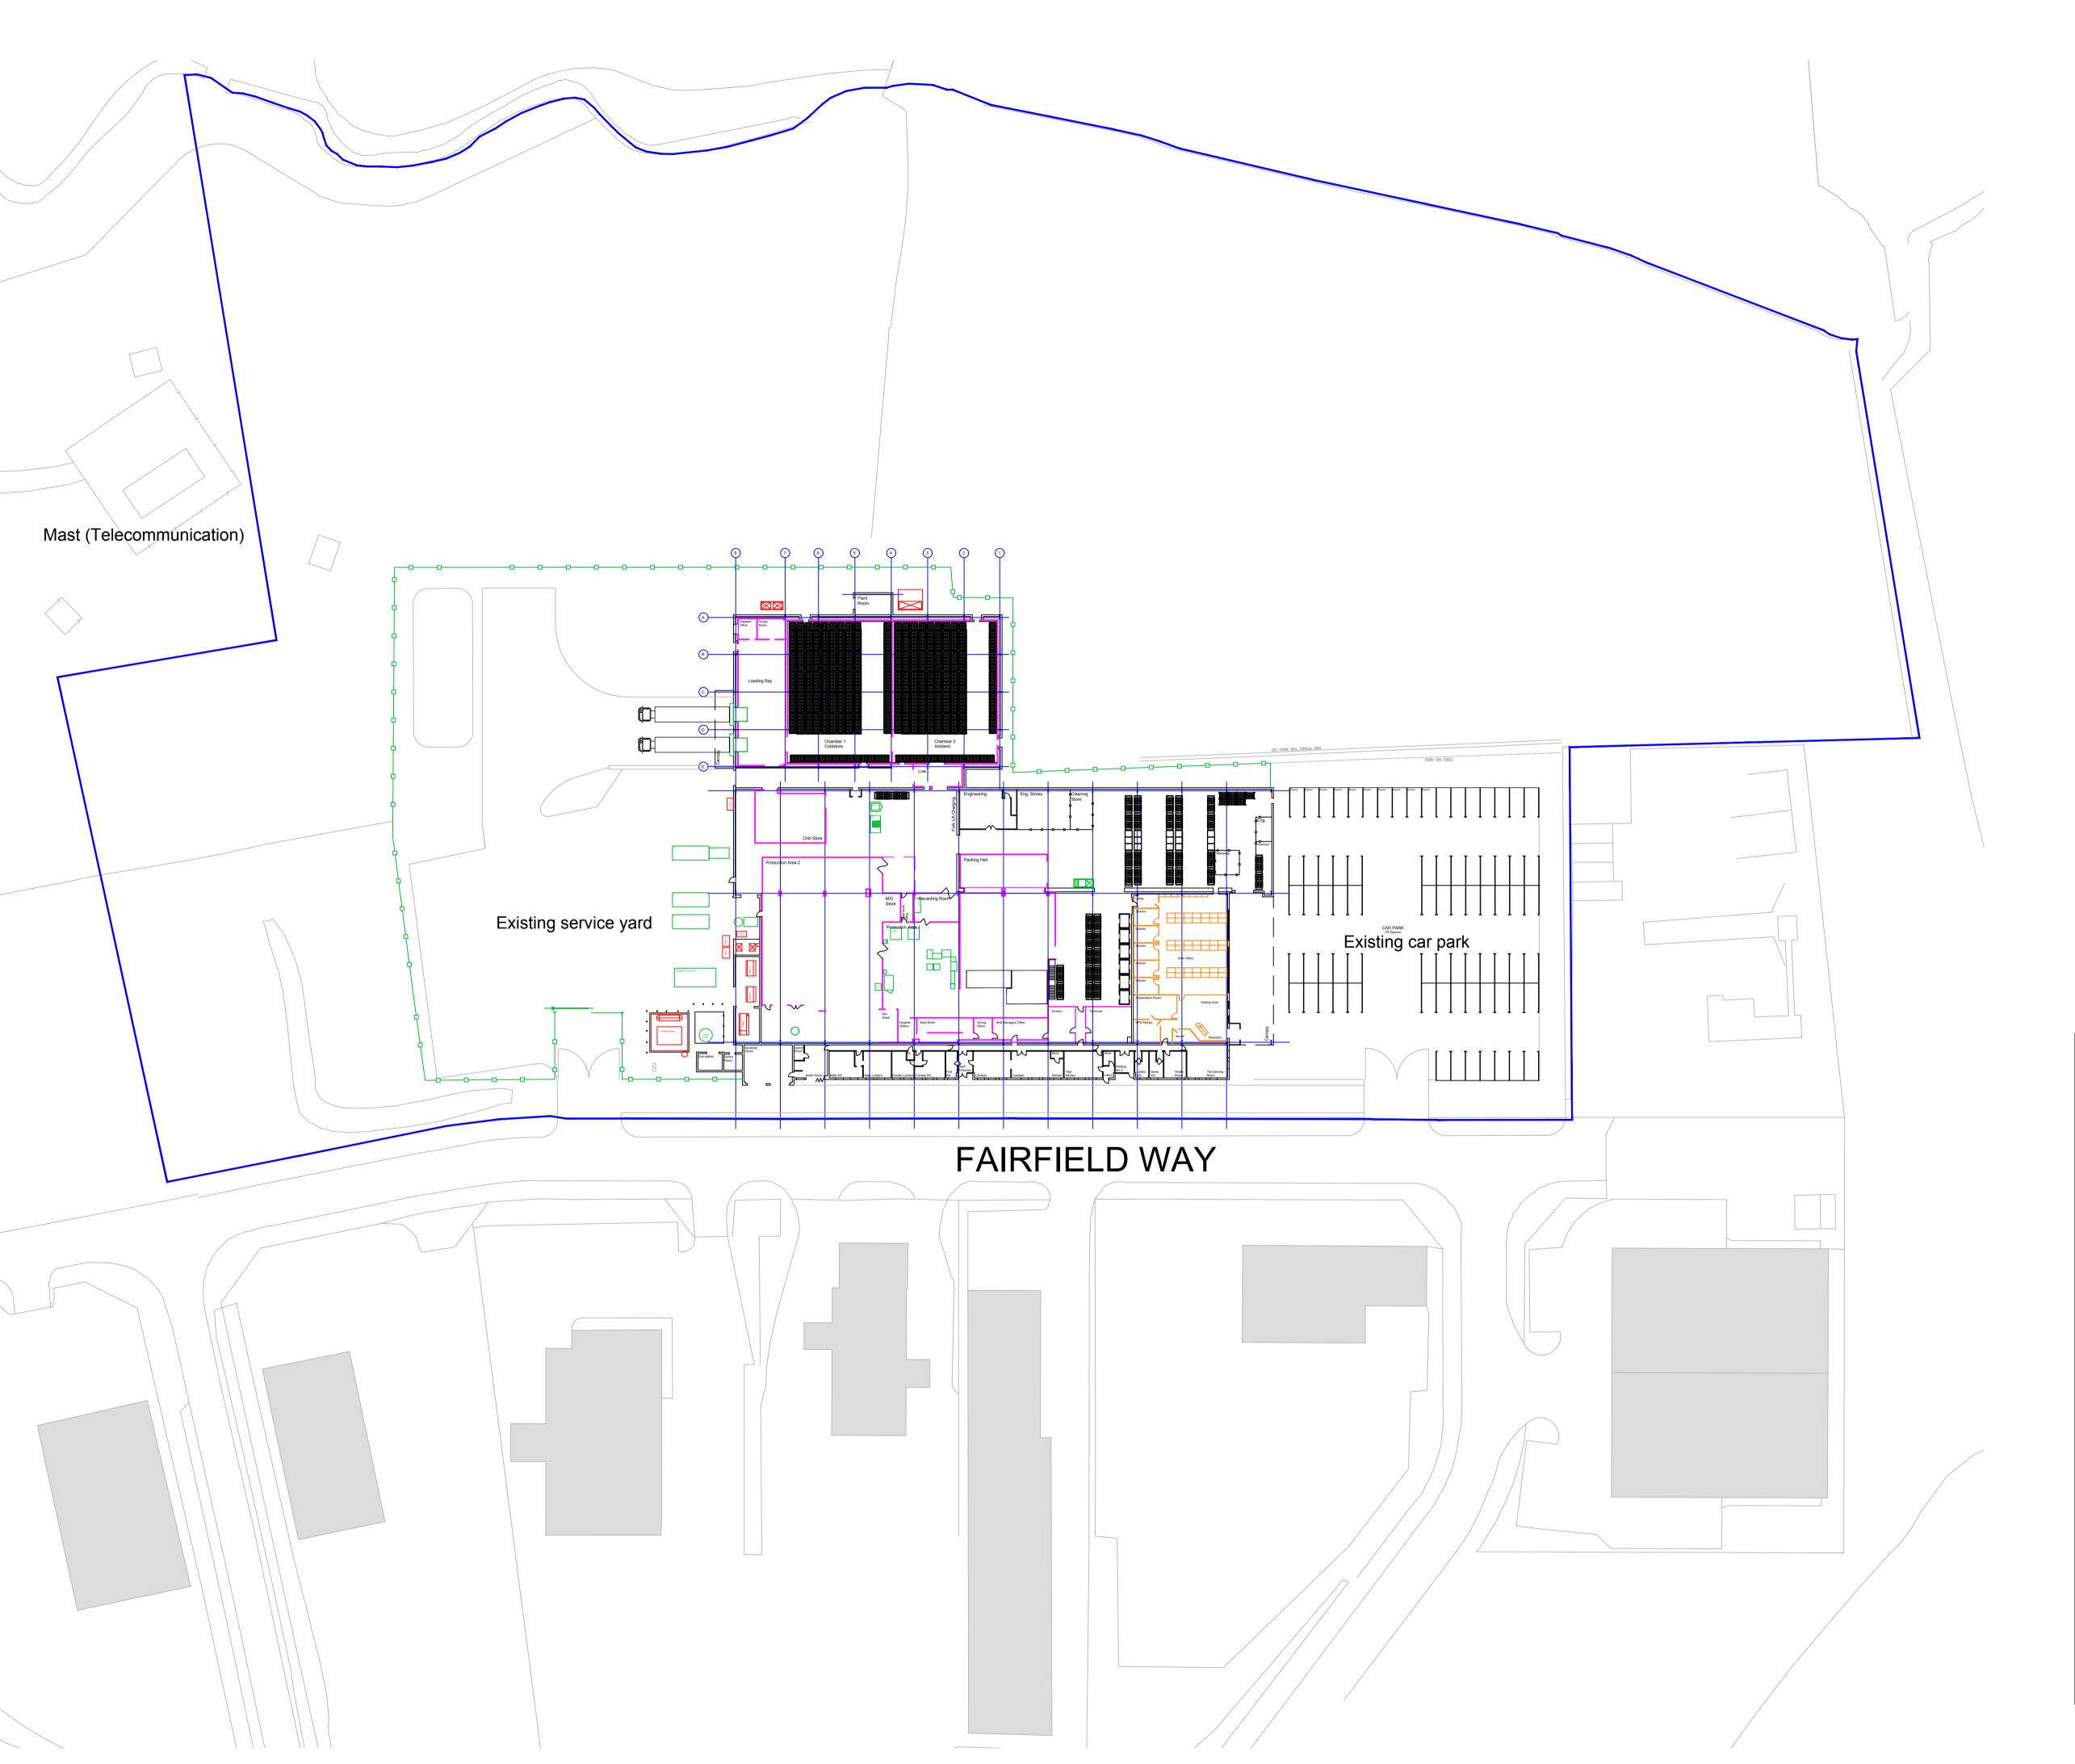

10002/A/100/001

CLIENT:
Whitby Seafoods Ltd
Fairfield Way
Whitby
North Yorkshire
Y022 4PU

PROJECT TITLE:
Project Hovis

DRAWING TITLE:
Existing factory floor plan

Celsius Consulting

PRAWING TO PROJECT TO PLANT TO PROJECT TO PLANT TO