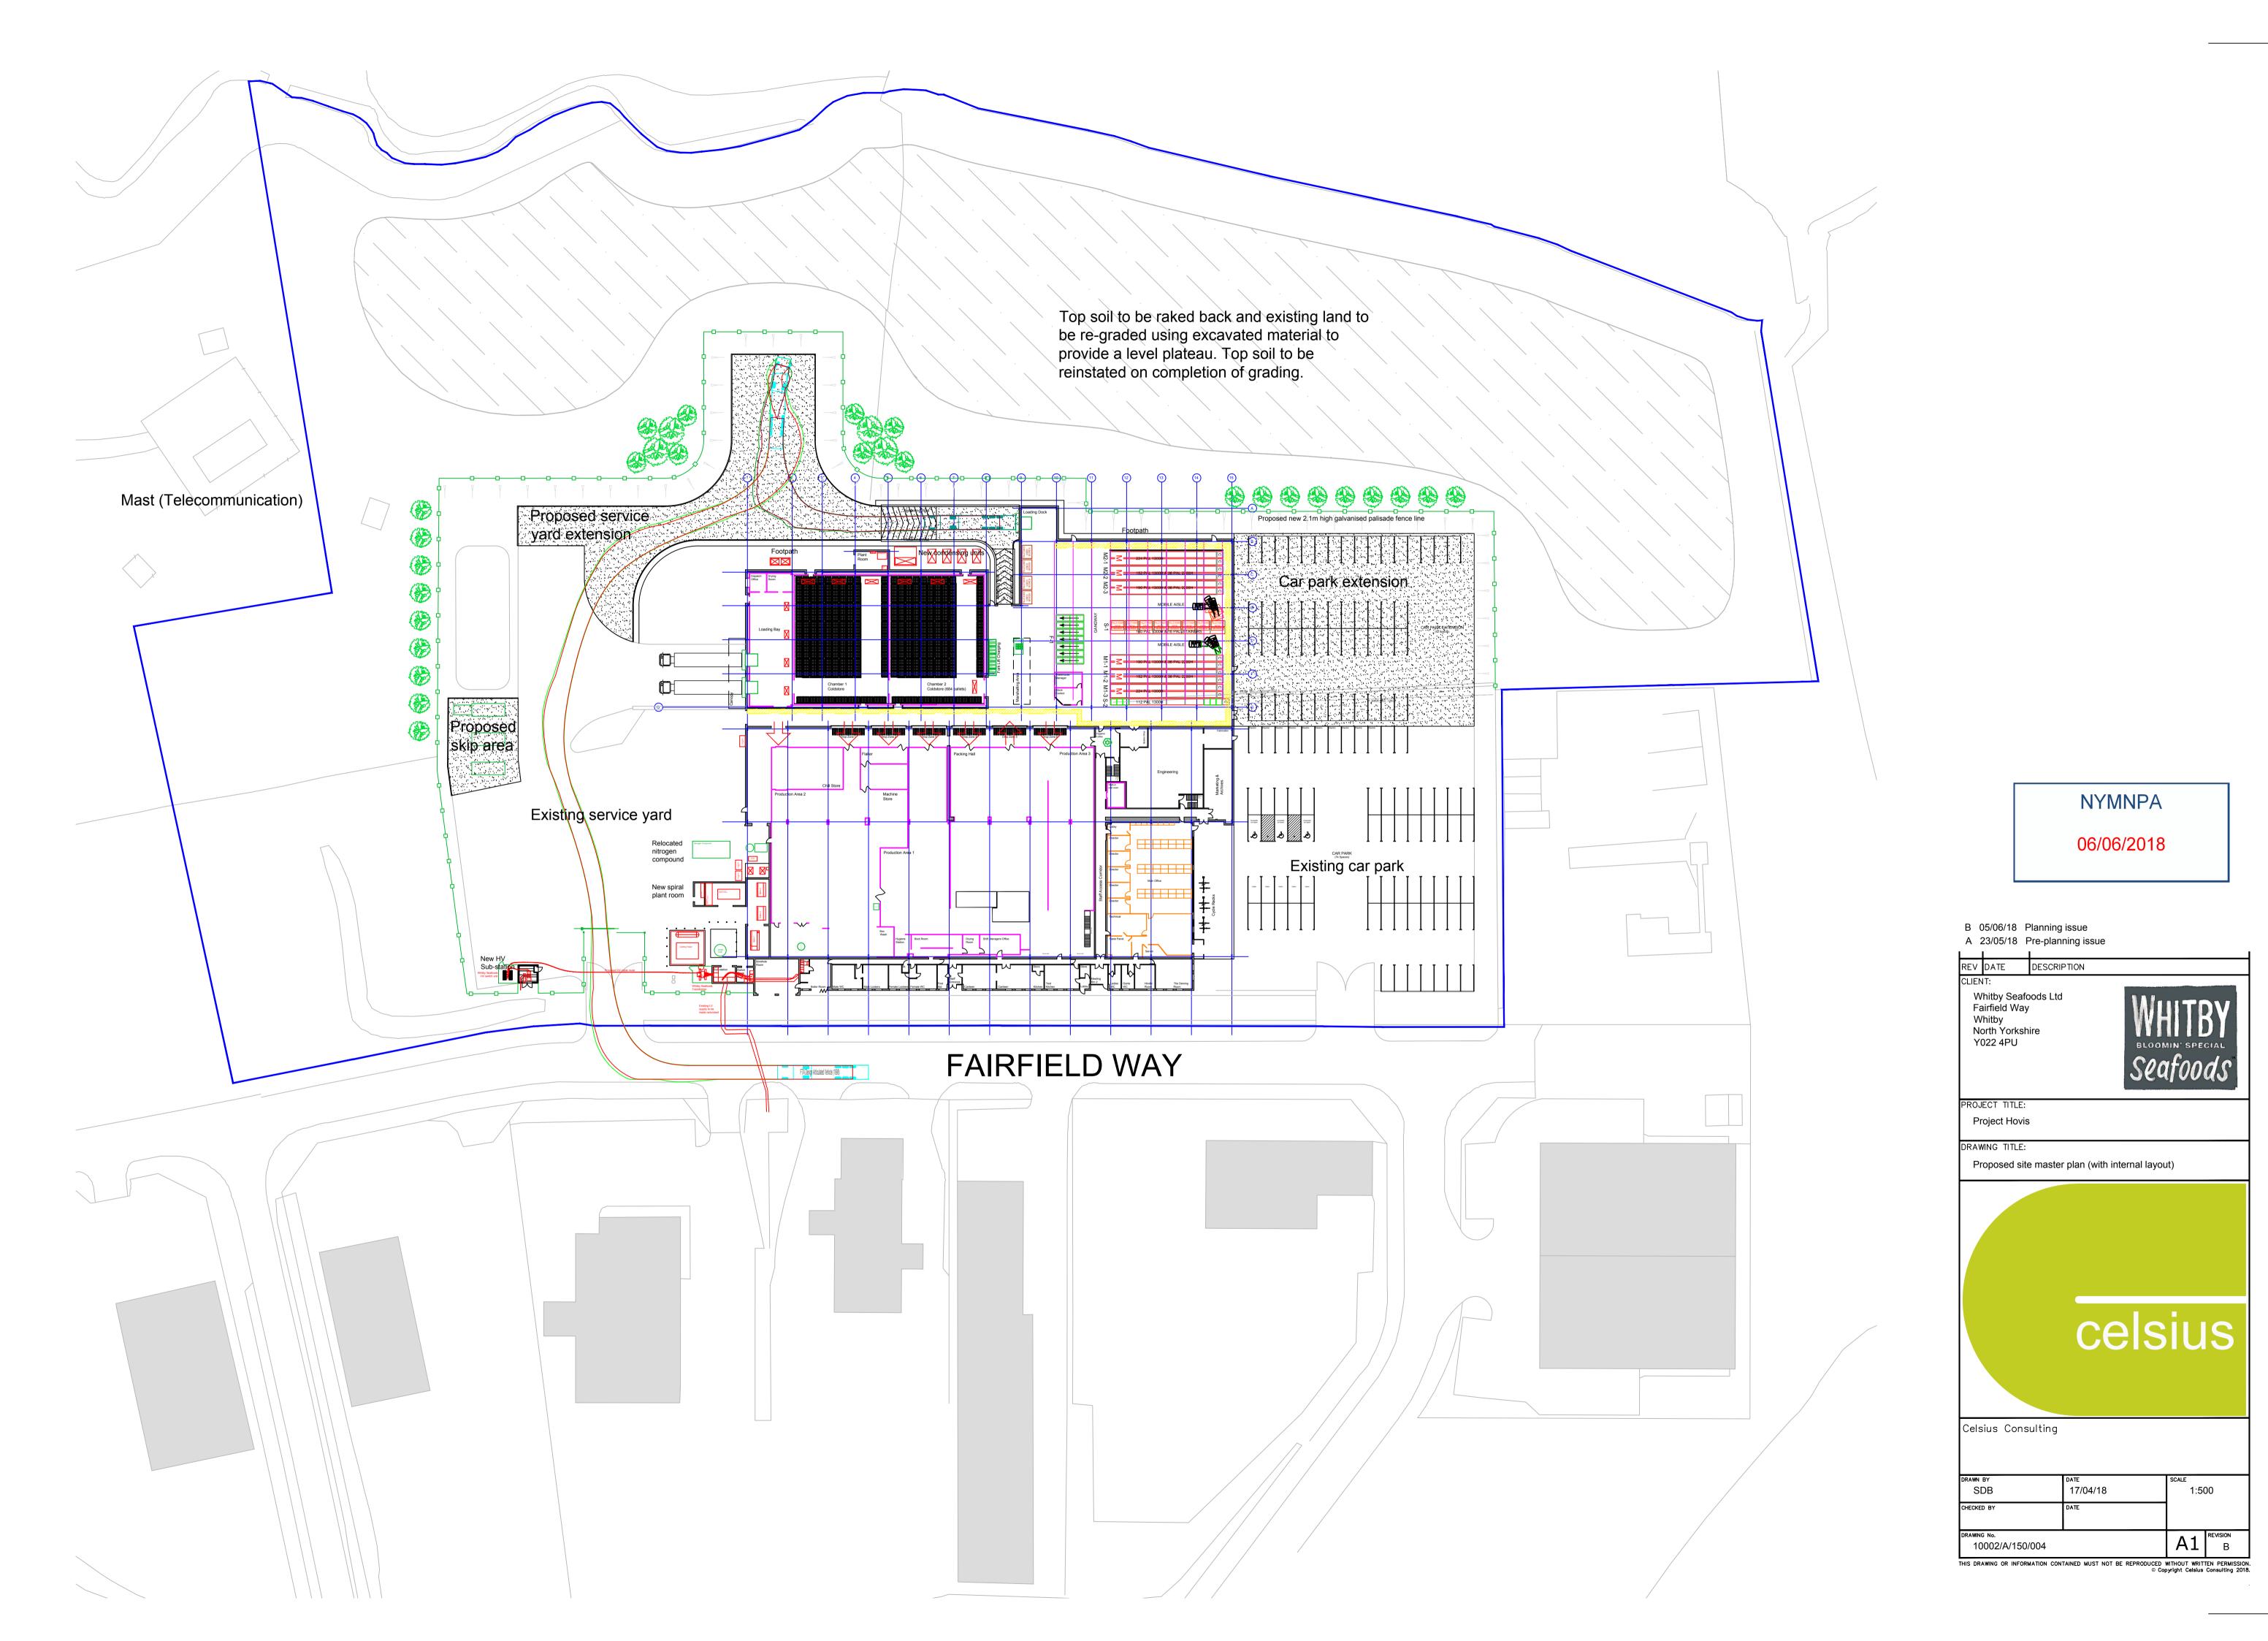

06/06/2018

B 05/06/18 Planning issue A 23/05/18 Pre-planning issue REV DATE DESCRIPTION Whitby Seafoods Ltd Fairfield Way Whitby North Yorkshire Y022 4PU PROJECT TITLE: Project Hovis DRAWING TITLE: Existing site master plan (with internal layout)

celsius

Celsius Consulting

| DRAWN BY    | DATE     | SCALE    |
|-------------|----------|----------|
| SDB         | 17/04/18 | 1:500    |
| CHECKED BY  | DATE     |          |
| DRAWING No. |          | REVISION |