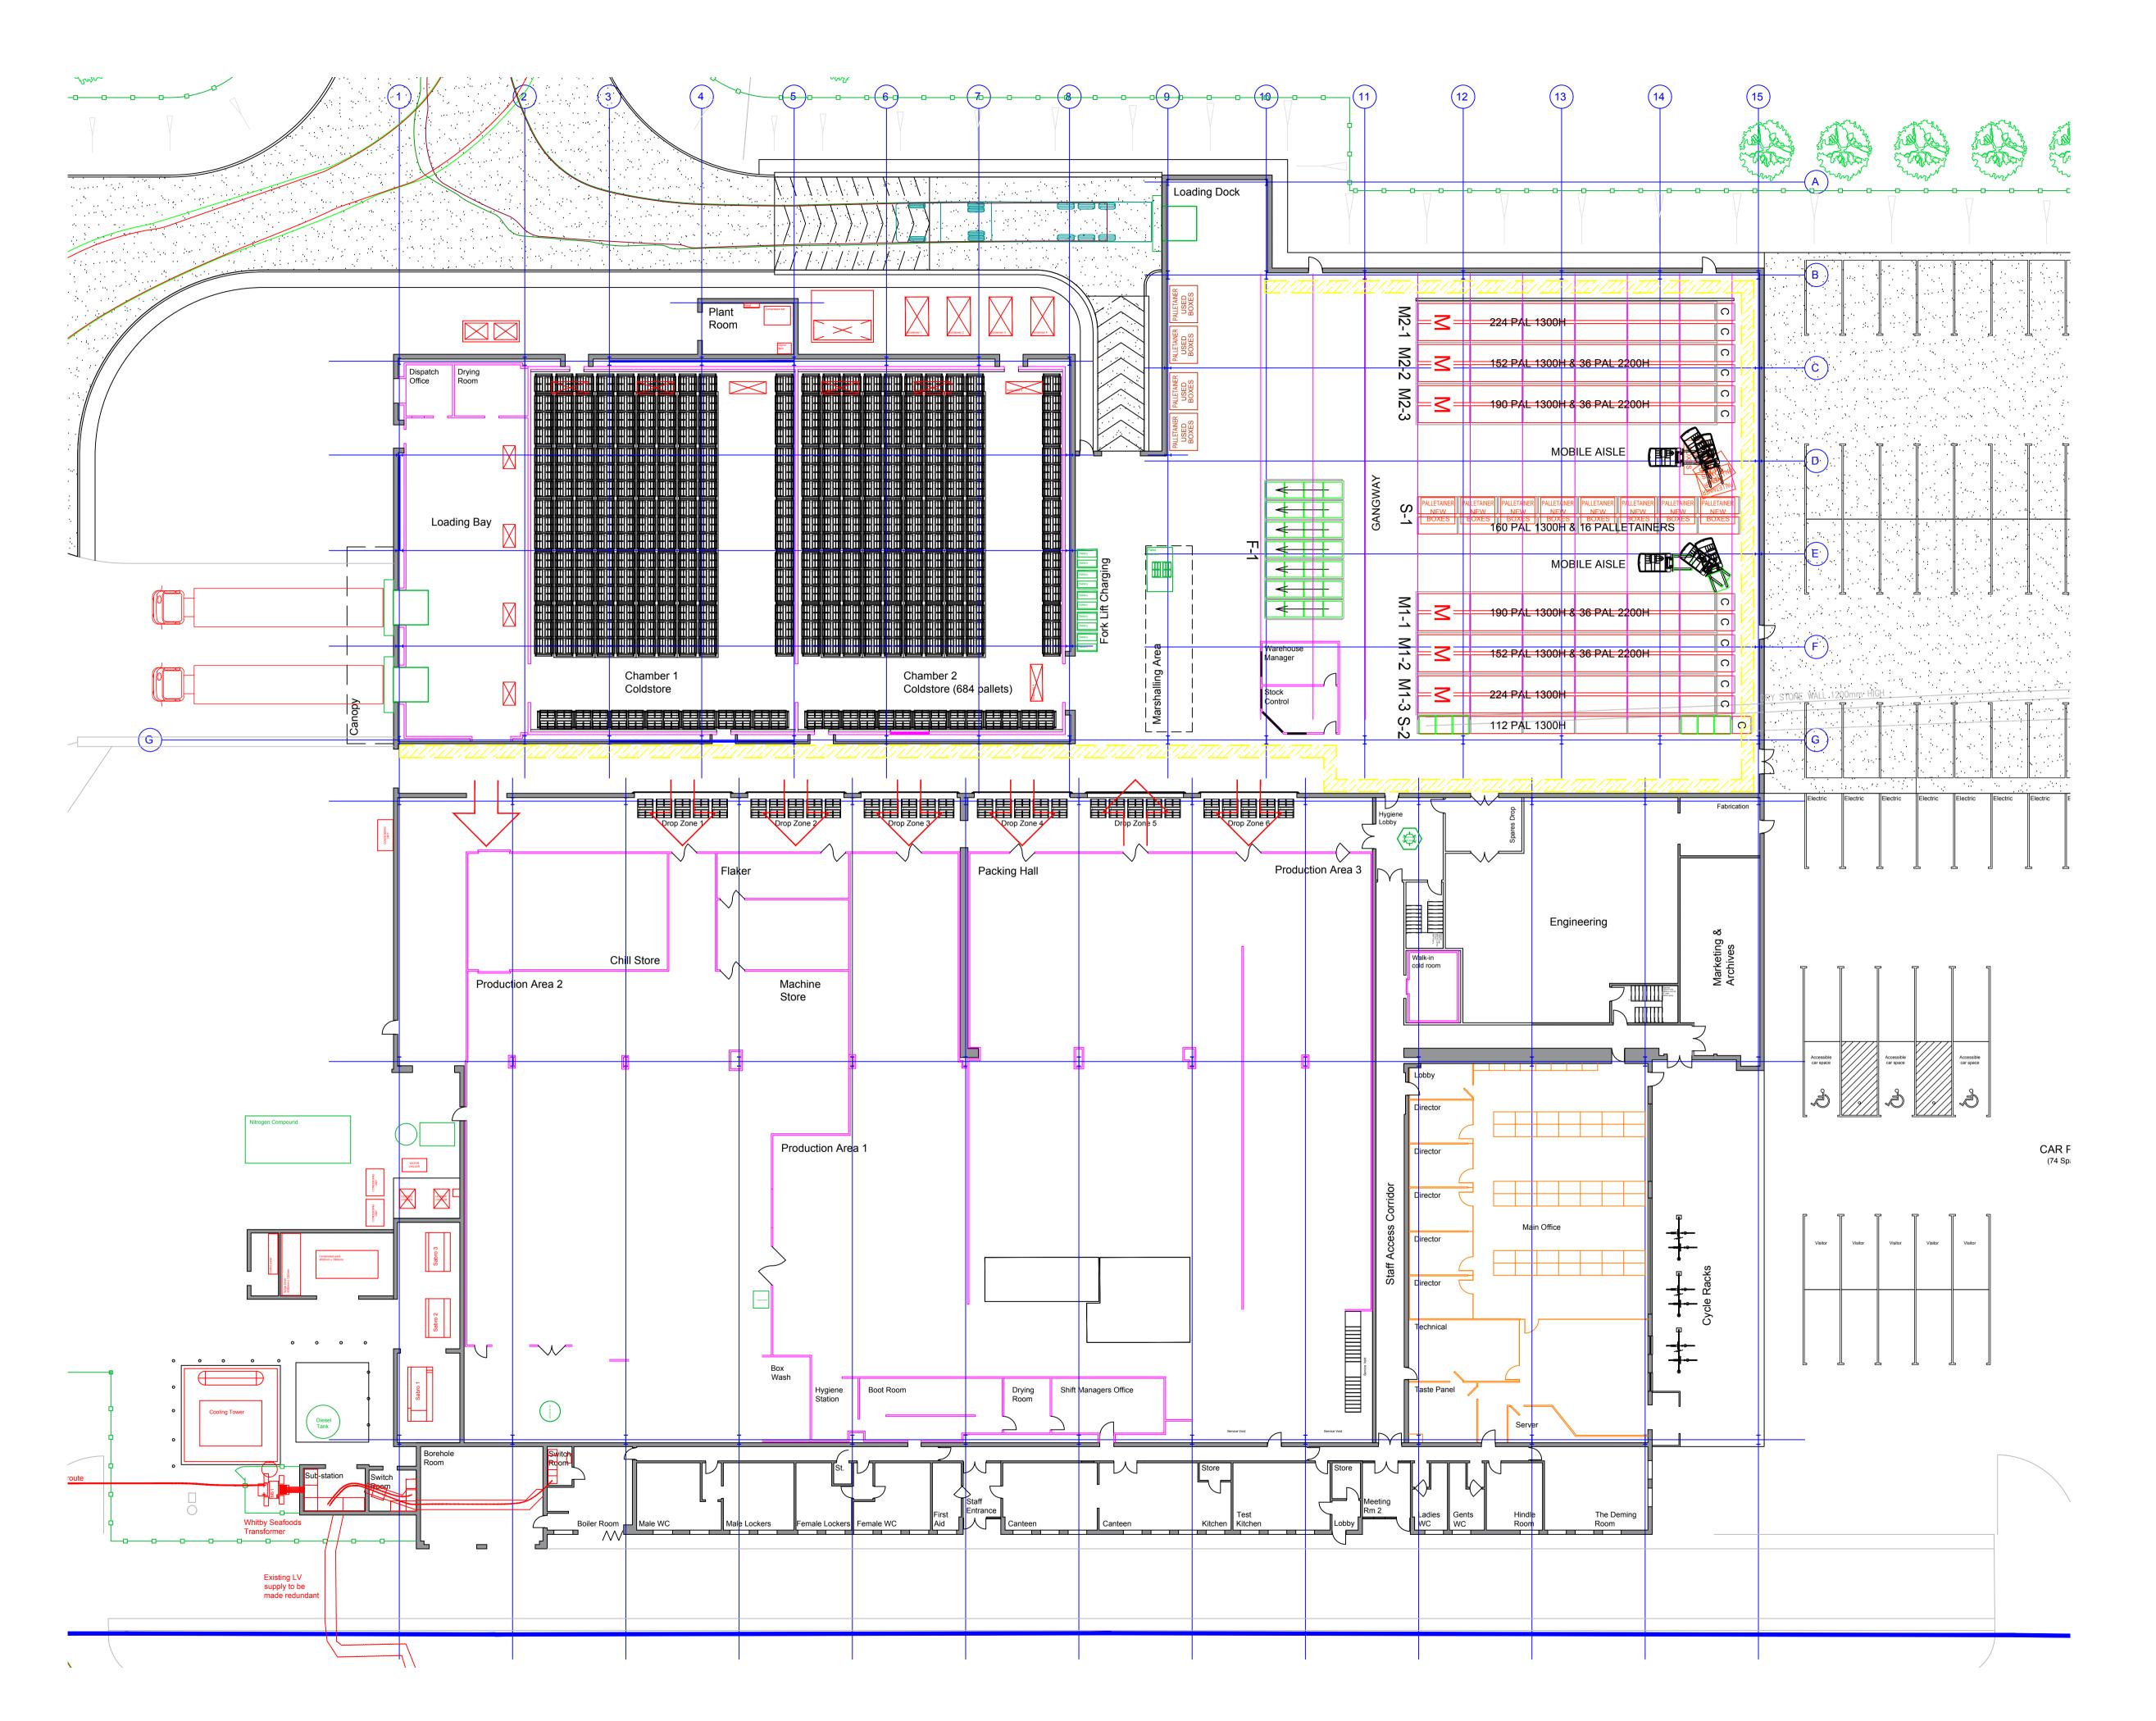

06/06/2018

B 05/06/18 Planning issue A 23/05/18 Pre-planning issue REV DATE DESCRIPTION Whitby Seafoods Ltd Fairfield Way Whitby North Yorkshire Y022 4PU PROJECT TITLE: Project Hovis DRAWING TITLE: Existing site master plan (with internal layout)

celsius

Celsius Consulting

| DRAWN BY    | DATE     | SCALE    |
|-------------|----------|----------|
| SDB         | 17/04/18 | 1:500    |
| CHECKED BY  | DATE     |          |
| DRAWING No. |          | REVISION |

NYMNPA

| SDB         |          |          |
|-------------|----------|----------|
| SDB         | 17/04/18 | 1:500    |
| CHECKED BY  | DATE     |          |
| DRAWING No. |          | REVISION |