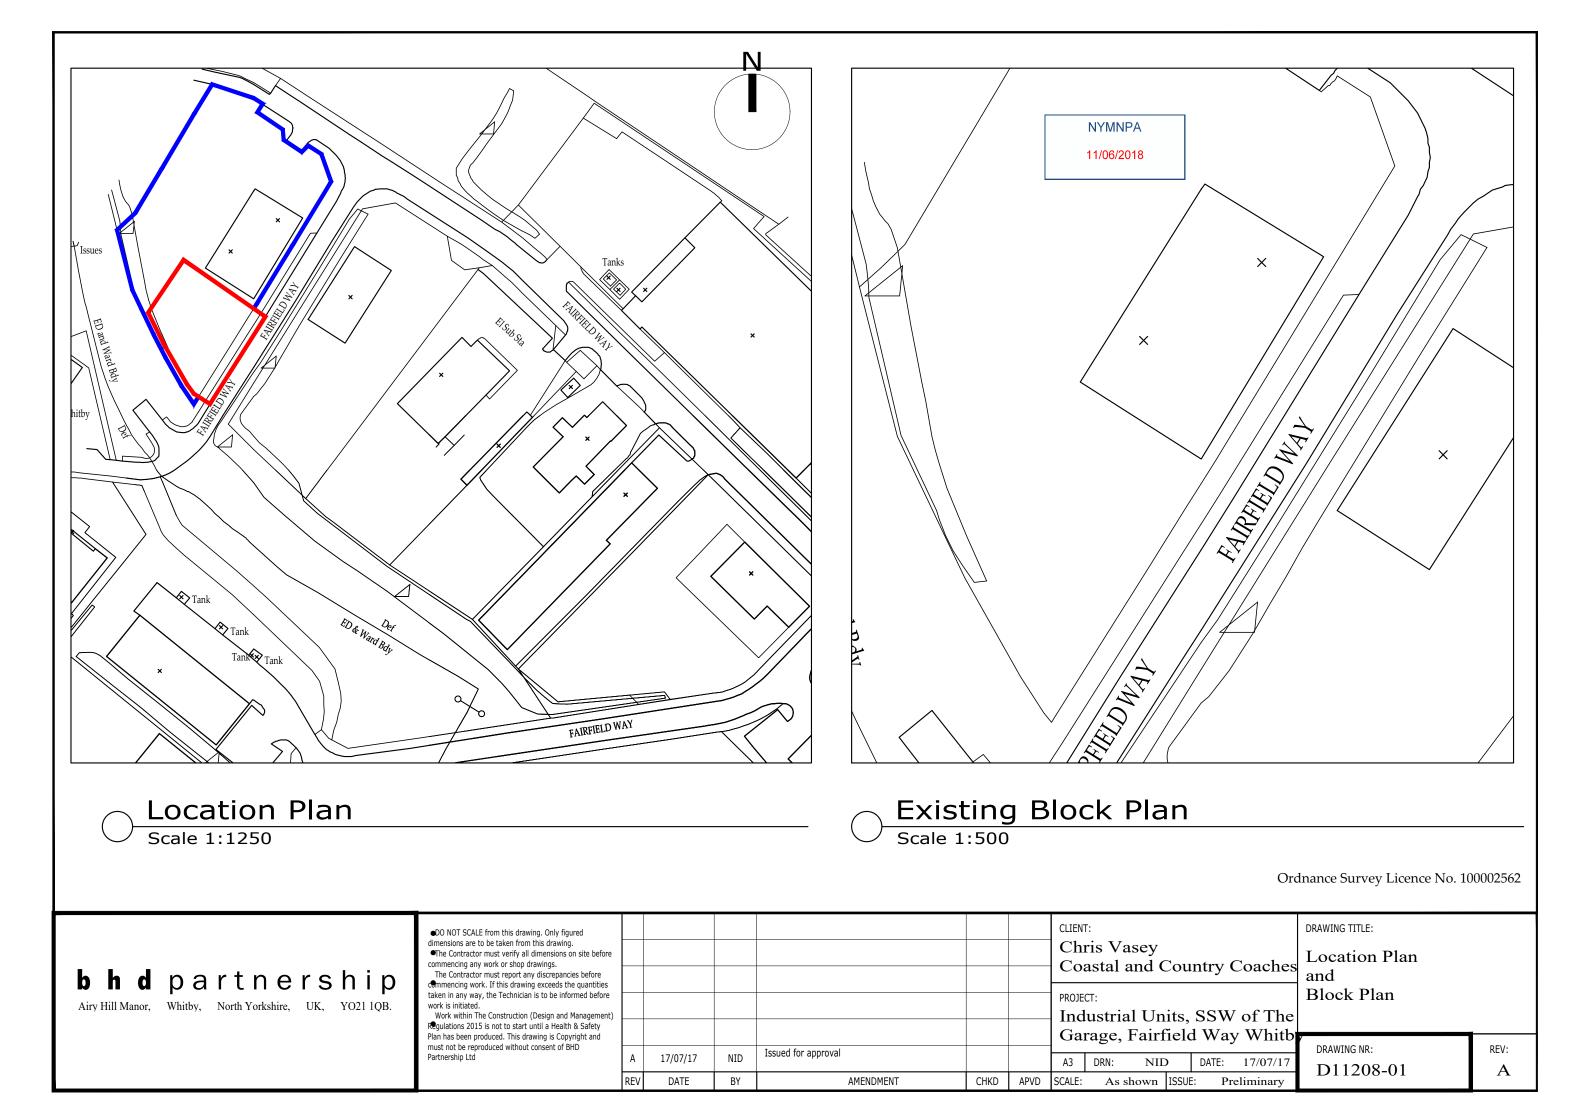

|     |          |     |                        |      |      | CLIENT: Chris Vasey Coastal and Country Coaches |                         |       |       |           | DI<br>F |  |
|-----|----------|-----|------------------------|------|------|-------------------------------------------------|-------------------------|-------|-------|-----------|---------|--|
|     |          |     | Amended to suit client |      |      | 1                                               | ustrial Un              |       |       |           |         |  |
| В   | 29/05/18 | CE  | Amenaea to sale circle |      |      | Gar                                             | Garage, Fairfield Way V |       |       |           |         |  |
| Α   | 17/07/17 | NID | Issued for approval    |      |      | A3                                              | DRN: NIE                | )     | DATE: | 17/07/17  |         |  |
| REV | DATE     | BY  | AMENDMENT              | CHKD | APVD | SCALE:                                          | As shown                | ISSUE | Pre   | eliminary |         |  |