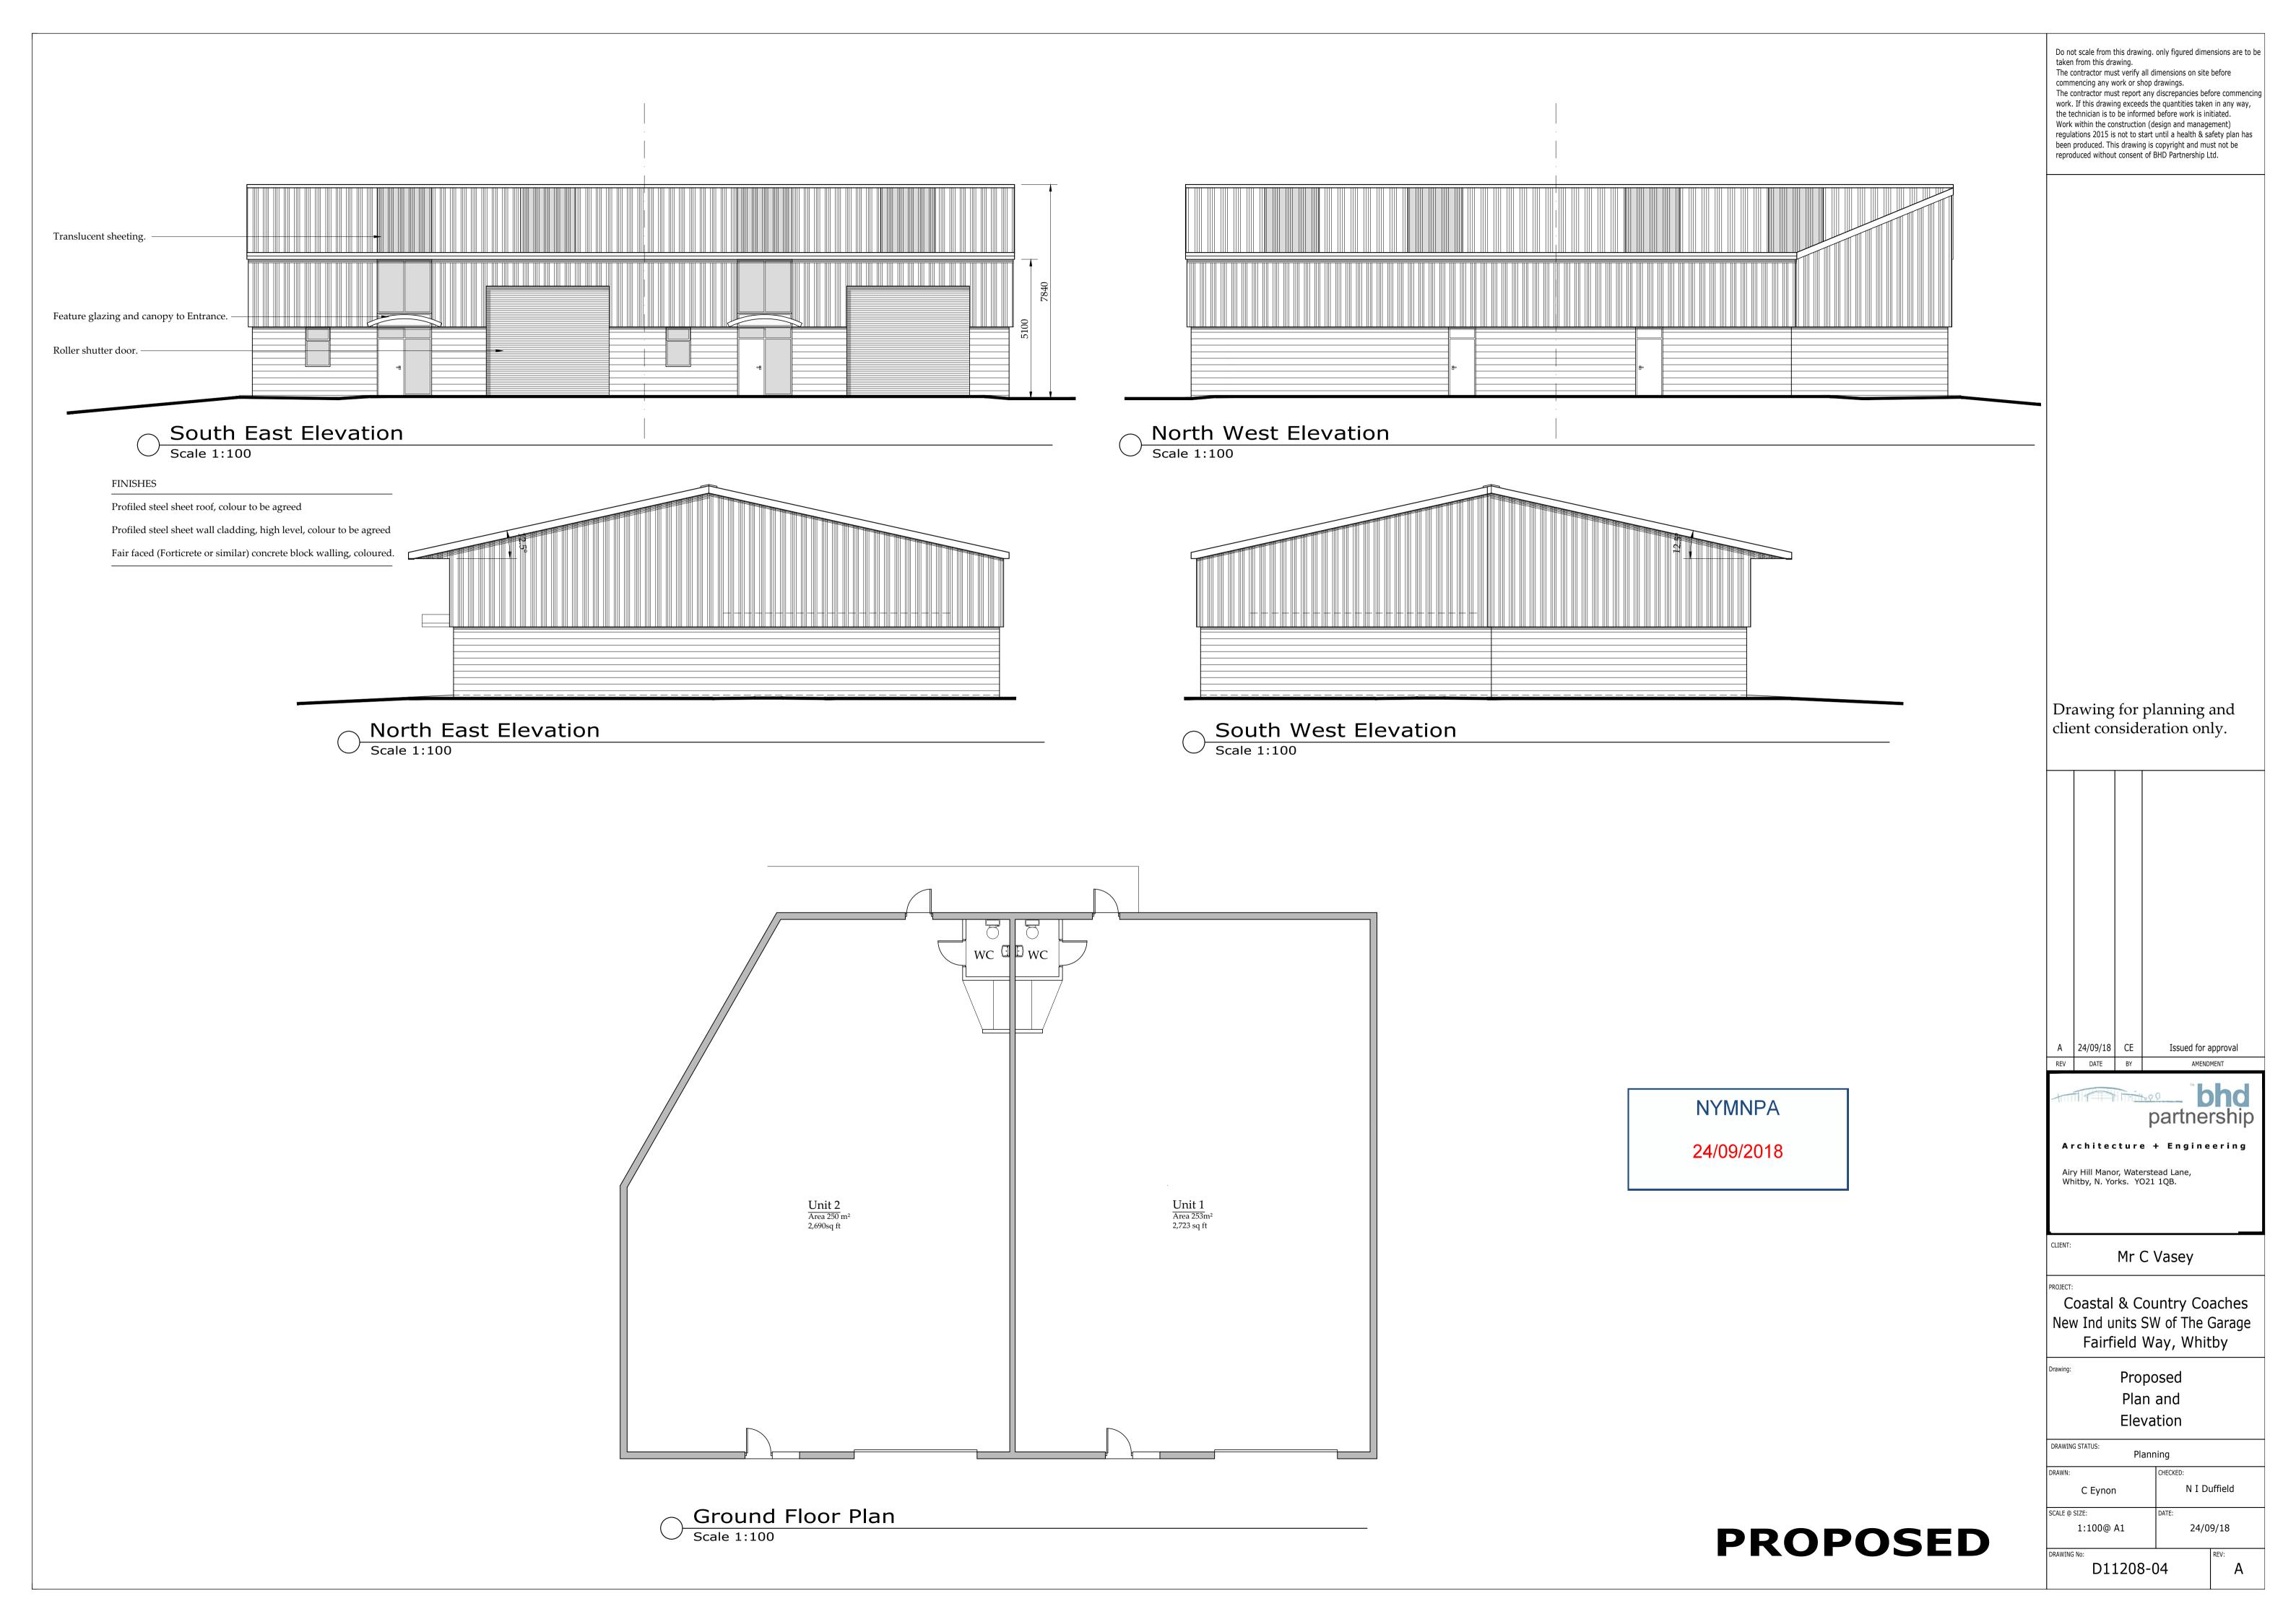

------|--|
|     |          |     | Amended to suit client |      |      | 1                                               | ustrial Un              |       |       |           |         |  |
| В   | 29/05/18 | CE  | Amenaea to sale circle |      |      | Gar                                             | Garage, Fairfield Way V |       |       |           |         |  |
| Α   | 17/07/17 | NID | Issued for approval    |      |      | A3                                              | DRN: NIE                | )     | DATE: | 17/07/17  |         |  |
| REV | DATE     | BY  | AMENDMENT              | CHKD | APVD | SCALE:                                          | As shown                | ISSUE | Pre   | eliminary |         |  |

Proposed Block Plan

DRAWING NR: REV: D11208-02  $\mathbf{B}$