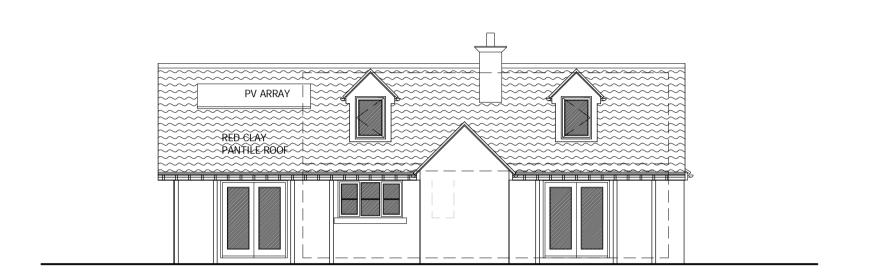

1:100 EXISTING NORTH ELEVATION

1:100 EXISTING SOUTH ELEVATION

1:100 EXISTING EAST ELEVATION

1:100 EXISTING WEST ELEVATION

1:100 PROPOSED NORTH ELEVATION

1:100 PROPOSED SOUTH ELEVATION

1:100 PROPOSED EAST ELEVATION

1:100 PROPOSED WEST ELEVATION

NYMNPA 25/06/2018

REVISIONS:

## JOURNEYMAN DESIGN

| PROJECT        | 6 EGTON ROA<br>AISLABY<br>YO21 1SU |                                |     |  |  |  |
|----------------|------------------------------------|--------------------------------|-----|--|--|--|
| CLIENT         | SHAUN WILSO                        | SHAUN WILSON                   |     |  |  |  |
| TITLE          | EXISTING & F                       | EXISTING & PROPOSED ELEVATIONS |     |  |  |  |
| STATUS         | DATE                               | SCALE                          | REV |  |  |  |
| PLANNING       | 21.06.2018                         | 1:100 @ A1                     | -   |  |  |  |
| DRAWING<br>NO. | 6 EGRD PL-04                       |                                |     |  |  |  |