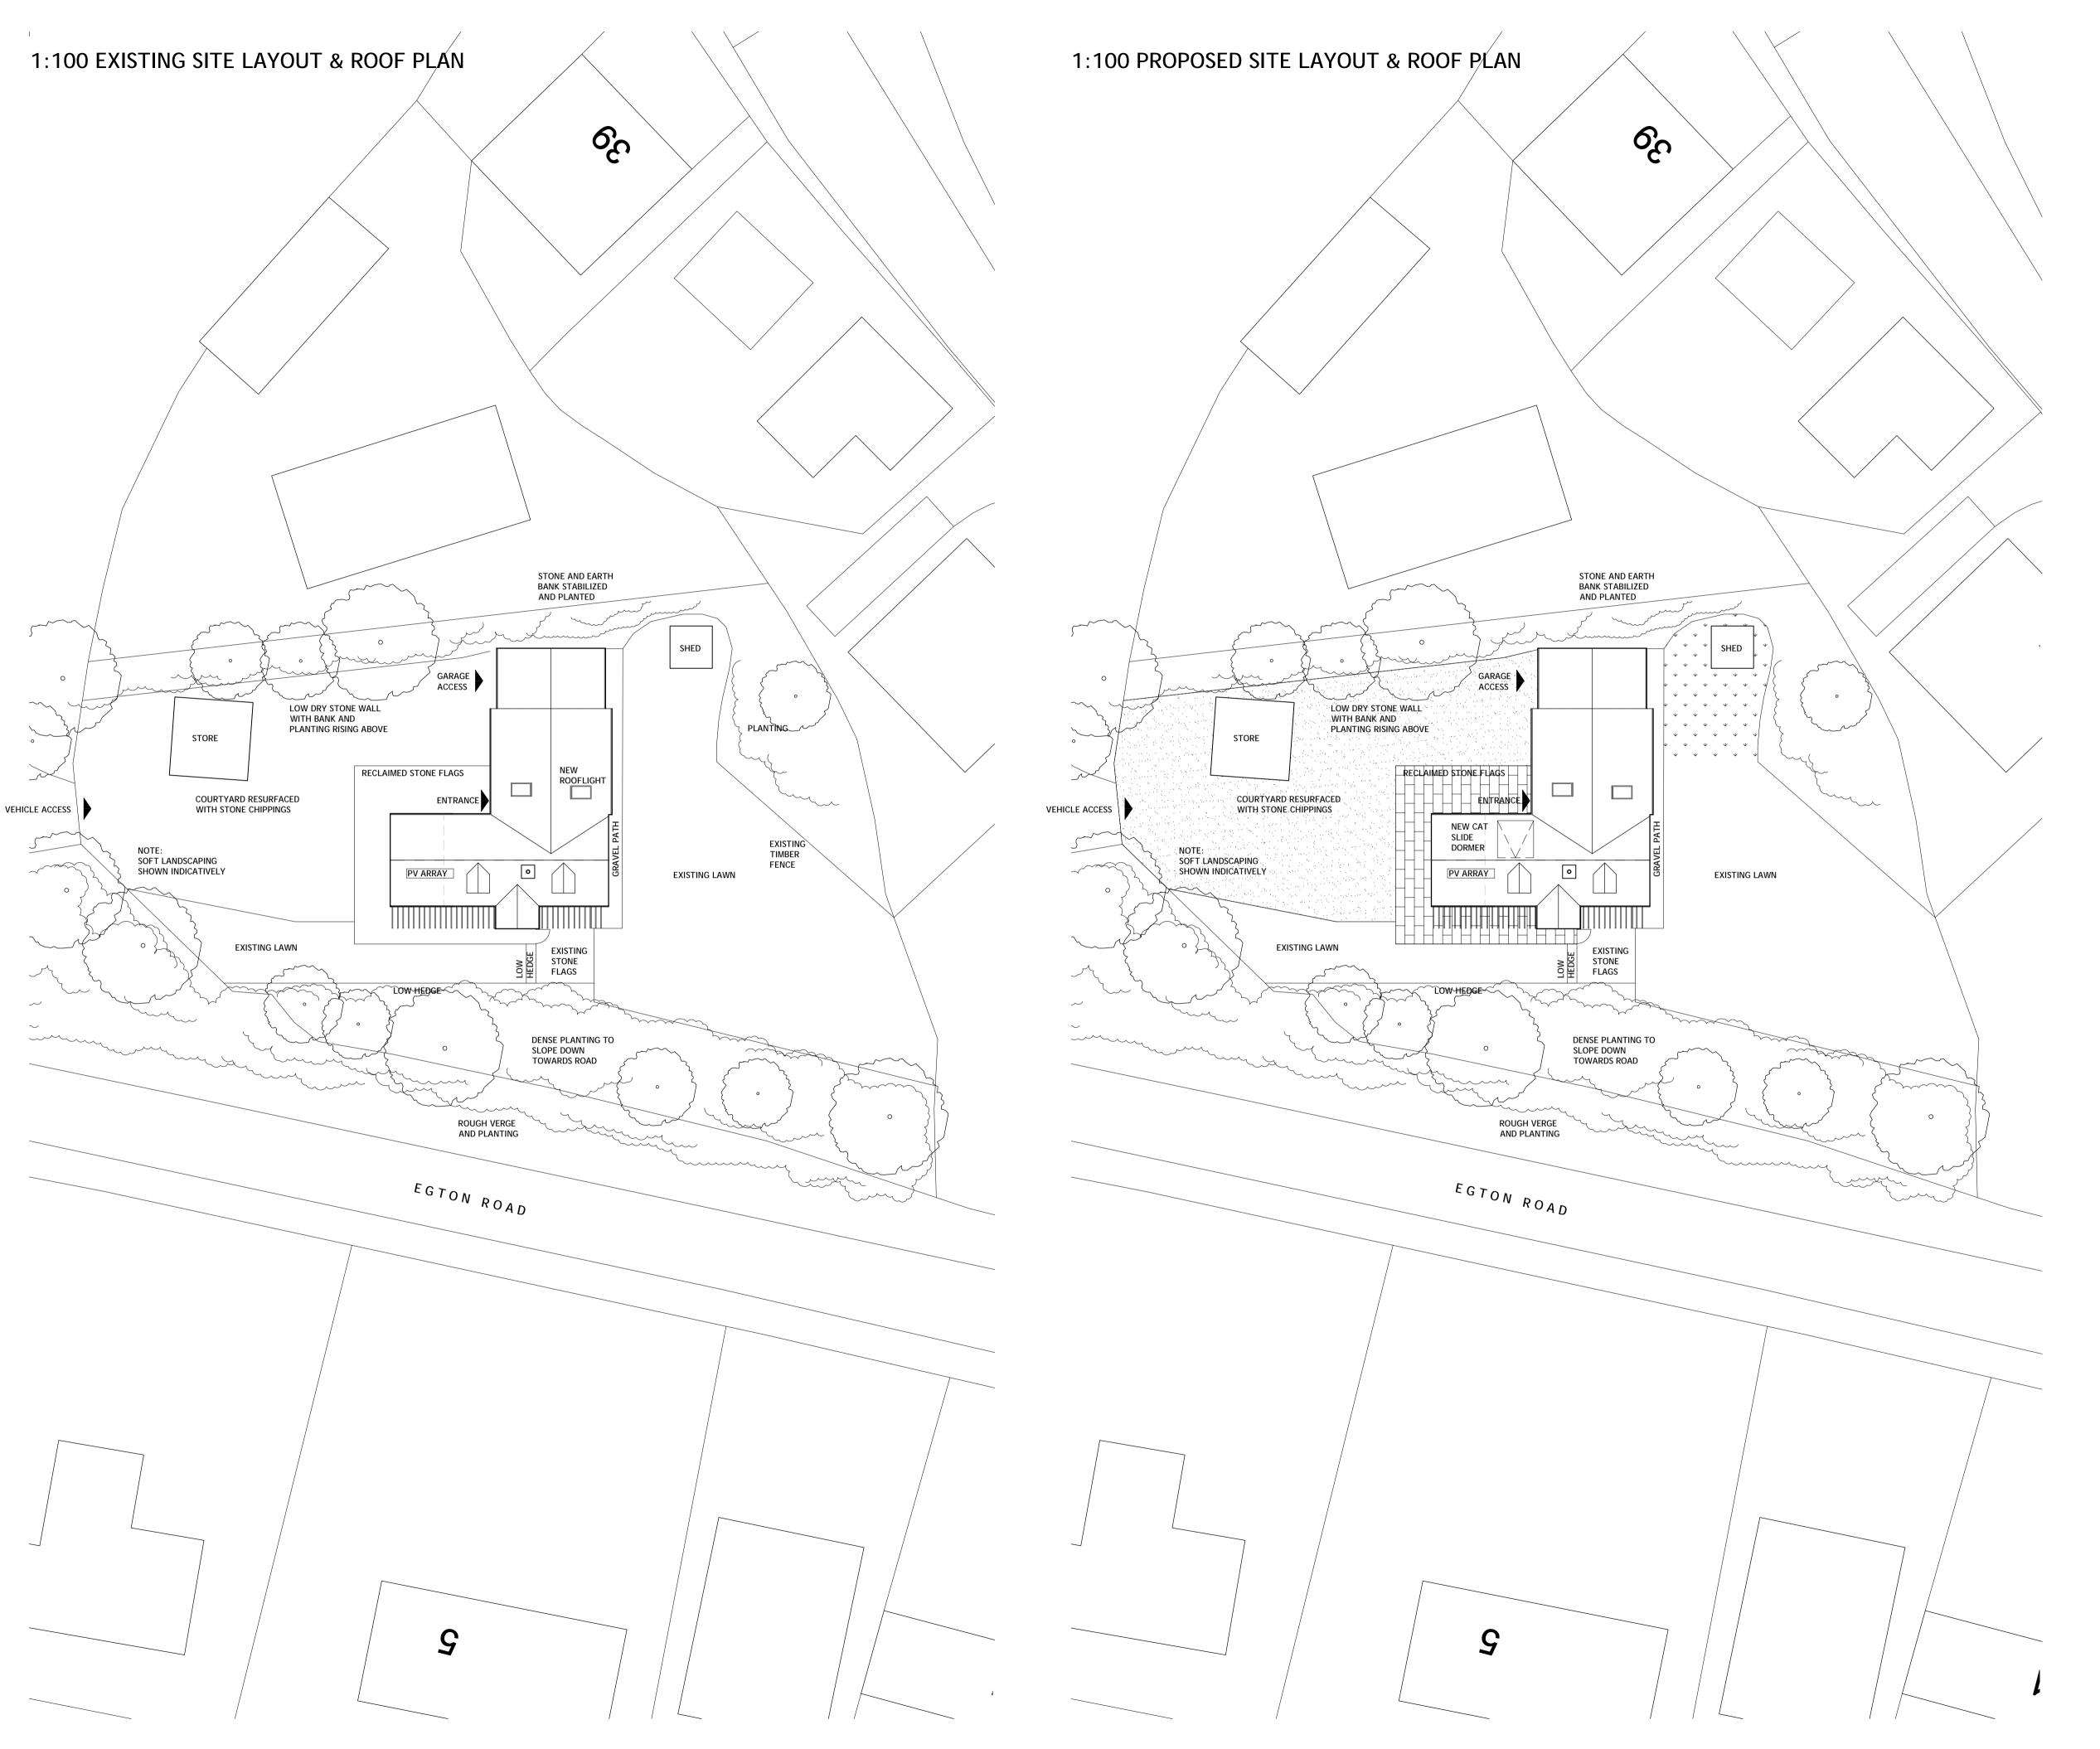

# JOURNEYMAN DESIGN

| PROJECT | 6 EGTON ROAL |
|---------|--------------|
|         | AISLABY      |
|         | YO21 1SU     |

SHAUN WILSON

EXISTING & PROPOSED ROOF PLANS

| STATUS         | DATE         | SCALE      | REV |  |
|----------------|--------------|------------|-----|--|
| PLANNING       | 21.06.2018   | 1:200 @ A1 | -   |  |
| DRAWING<br>NO. | 6 EGRD PL-02 |            |     |  |

THIS DRAWING IS FOR <u>PLANNING</u> PURPOSES ONLY AND NO OTHER USE. ALL DIMENSIONS SHOWN ARE PROVISIONAL AND ARE SUBJECT TO ON SITE CONFIRMATION AT THE START OF THE CONSTRUCTION STAGE - ANY DISCREPANCIES ARE TO BE REPORTED TO THE EMPLOYER IMMEDIATELY.