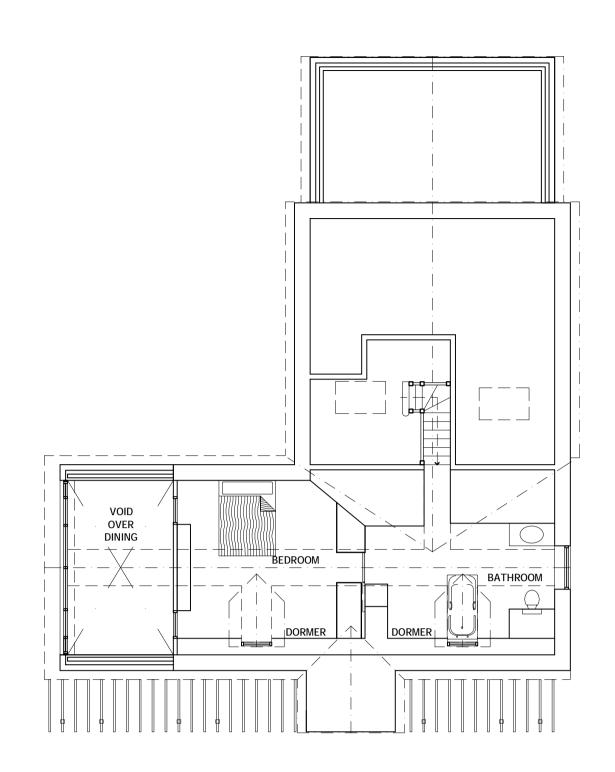

| SHAUN WILSON                   |     |  |  |  |
| TITLE          | EXISTING & F                       | EXISTING & PROPOSED ELEVATIONS |     |  |  |  |
| STATUS         | DATE                               | SCALE                          | REV |  |  |  |
| PLANNING       | 21.06.2018                         | 1:100 @ A1                     | -   |  |  |  |
| DRAWING<br>NO. | 6 EGRD PL-04                       |                                |     |  |  |  |

THIS DRAWING IS FOR <u>PLANNING</u> PURPOSES ONLY AND NO OTHER USE.

ALL DIMENSIONS SHOWN ARE PROVISIONAL AND ARE SUBJECT TO ON SITE CONFIRMATION AT THE START OF THE CONSTRUCTION STAGE - ANY DISCREPANCIES ARE TO BE REPORTED TO THE EMPLOYER IMMEDIATELY.

UNITY CENTRE . 85 BOLE HILL ROAD SHEFFIELD . S6 5DD

JOURNEYMANDESIGN.CO.UK



#### 1:100 EXISTING FIRST FLOOR PLAN





#### 1:100 PROPOSED FIRST FLOOR PLAN





NYMNPA

25/06/2018

REVISIONS

### JOURNEYMAN DESIGN

PROJECT 6 EGTON ROAD
AISLABY
YO21 1SU

CLIENT SHAUN WILSON

TLE EXISTING & PROPOSED FLOOR PLANS

 STATUS
 DATE
 SCALE
 REV

 PLANNING
 21.06.2018
 1:100 @ A1

DRAWING NO.

6 EGRD PL-03

THIS DRAWING IS FOR <u>PLANNING</u> PURPOSES ONLY AND NO OTHER USE.

ALL DIMENSIONS SHOWN ARE PROVISIONAL AND ARE SUBJECT TO ON SITE CONFIRMATION AT THE START OF THE CONSTRUCTION STAGE - ANY DISCREPANCIES ARE TO BE REPORTED TO THE EMPLOYER IMMEDIATELY.

UNITY CENTRE . 85 BOLE HILL ROAD SHEFFIELD . S6 5DD

JOURNEYMANDESIGN.CO.UK





# JOURNEYMAN DESIGN

| PROJECT | 6 EGTON ROAL |
|---------|--------------|
|         | AISLABY      |
|         | YO21 1SU     |

SHAUN WIL