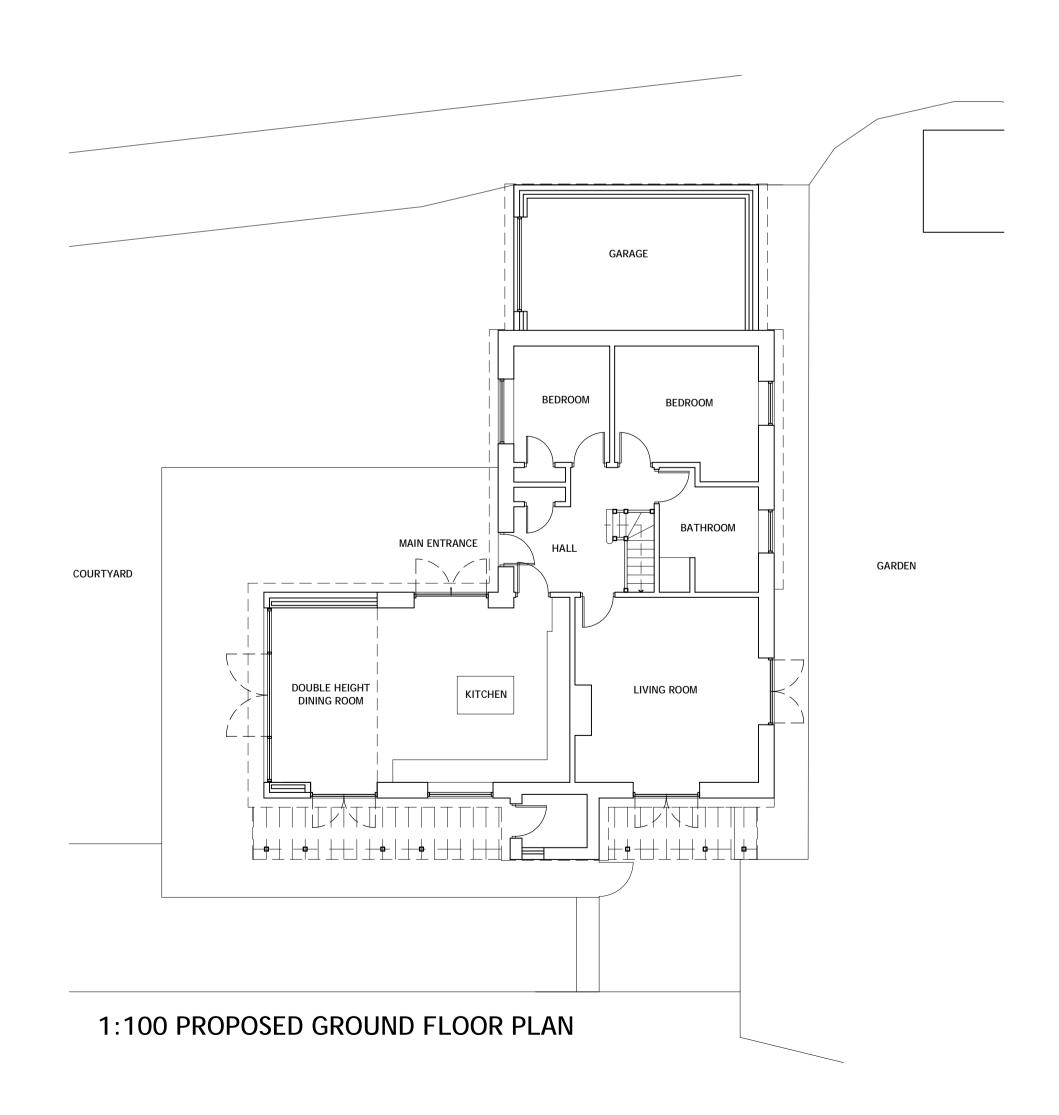

#### 1:100 EXISTING FIRST FLOOR PLAN

#### 1:100 PROPOSED FIRST FLOOR PLAN

NYMNPA

25/06/2018

REVISIONS

### JOURNEYMAN DESIGN

PROJECT 6 EGTON ROAD
AISLABY
YO21 1SU

CLIENT SHAUN WILSON

TLE EXISTING & PROPOSED FLOOR PLANS

 STATUS
 DATE
 SCALE
 REV

 PLANNING
 21.06.2018
 1:100 @ A1

DRAWING NO.

6 EGRD PL-03