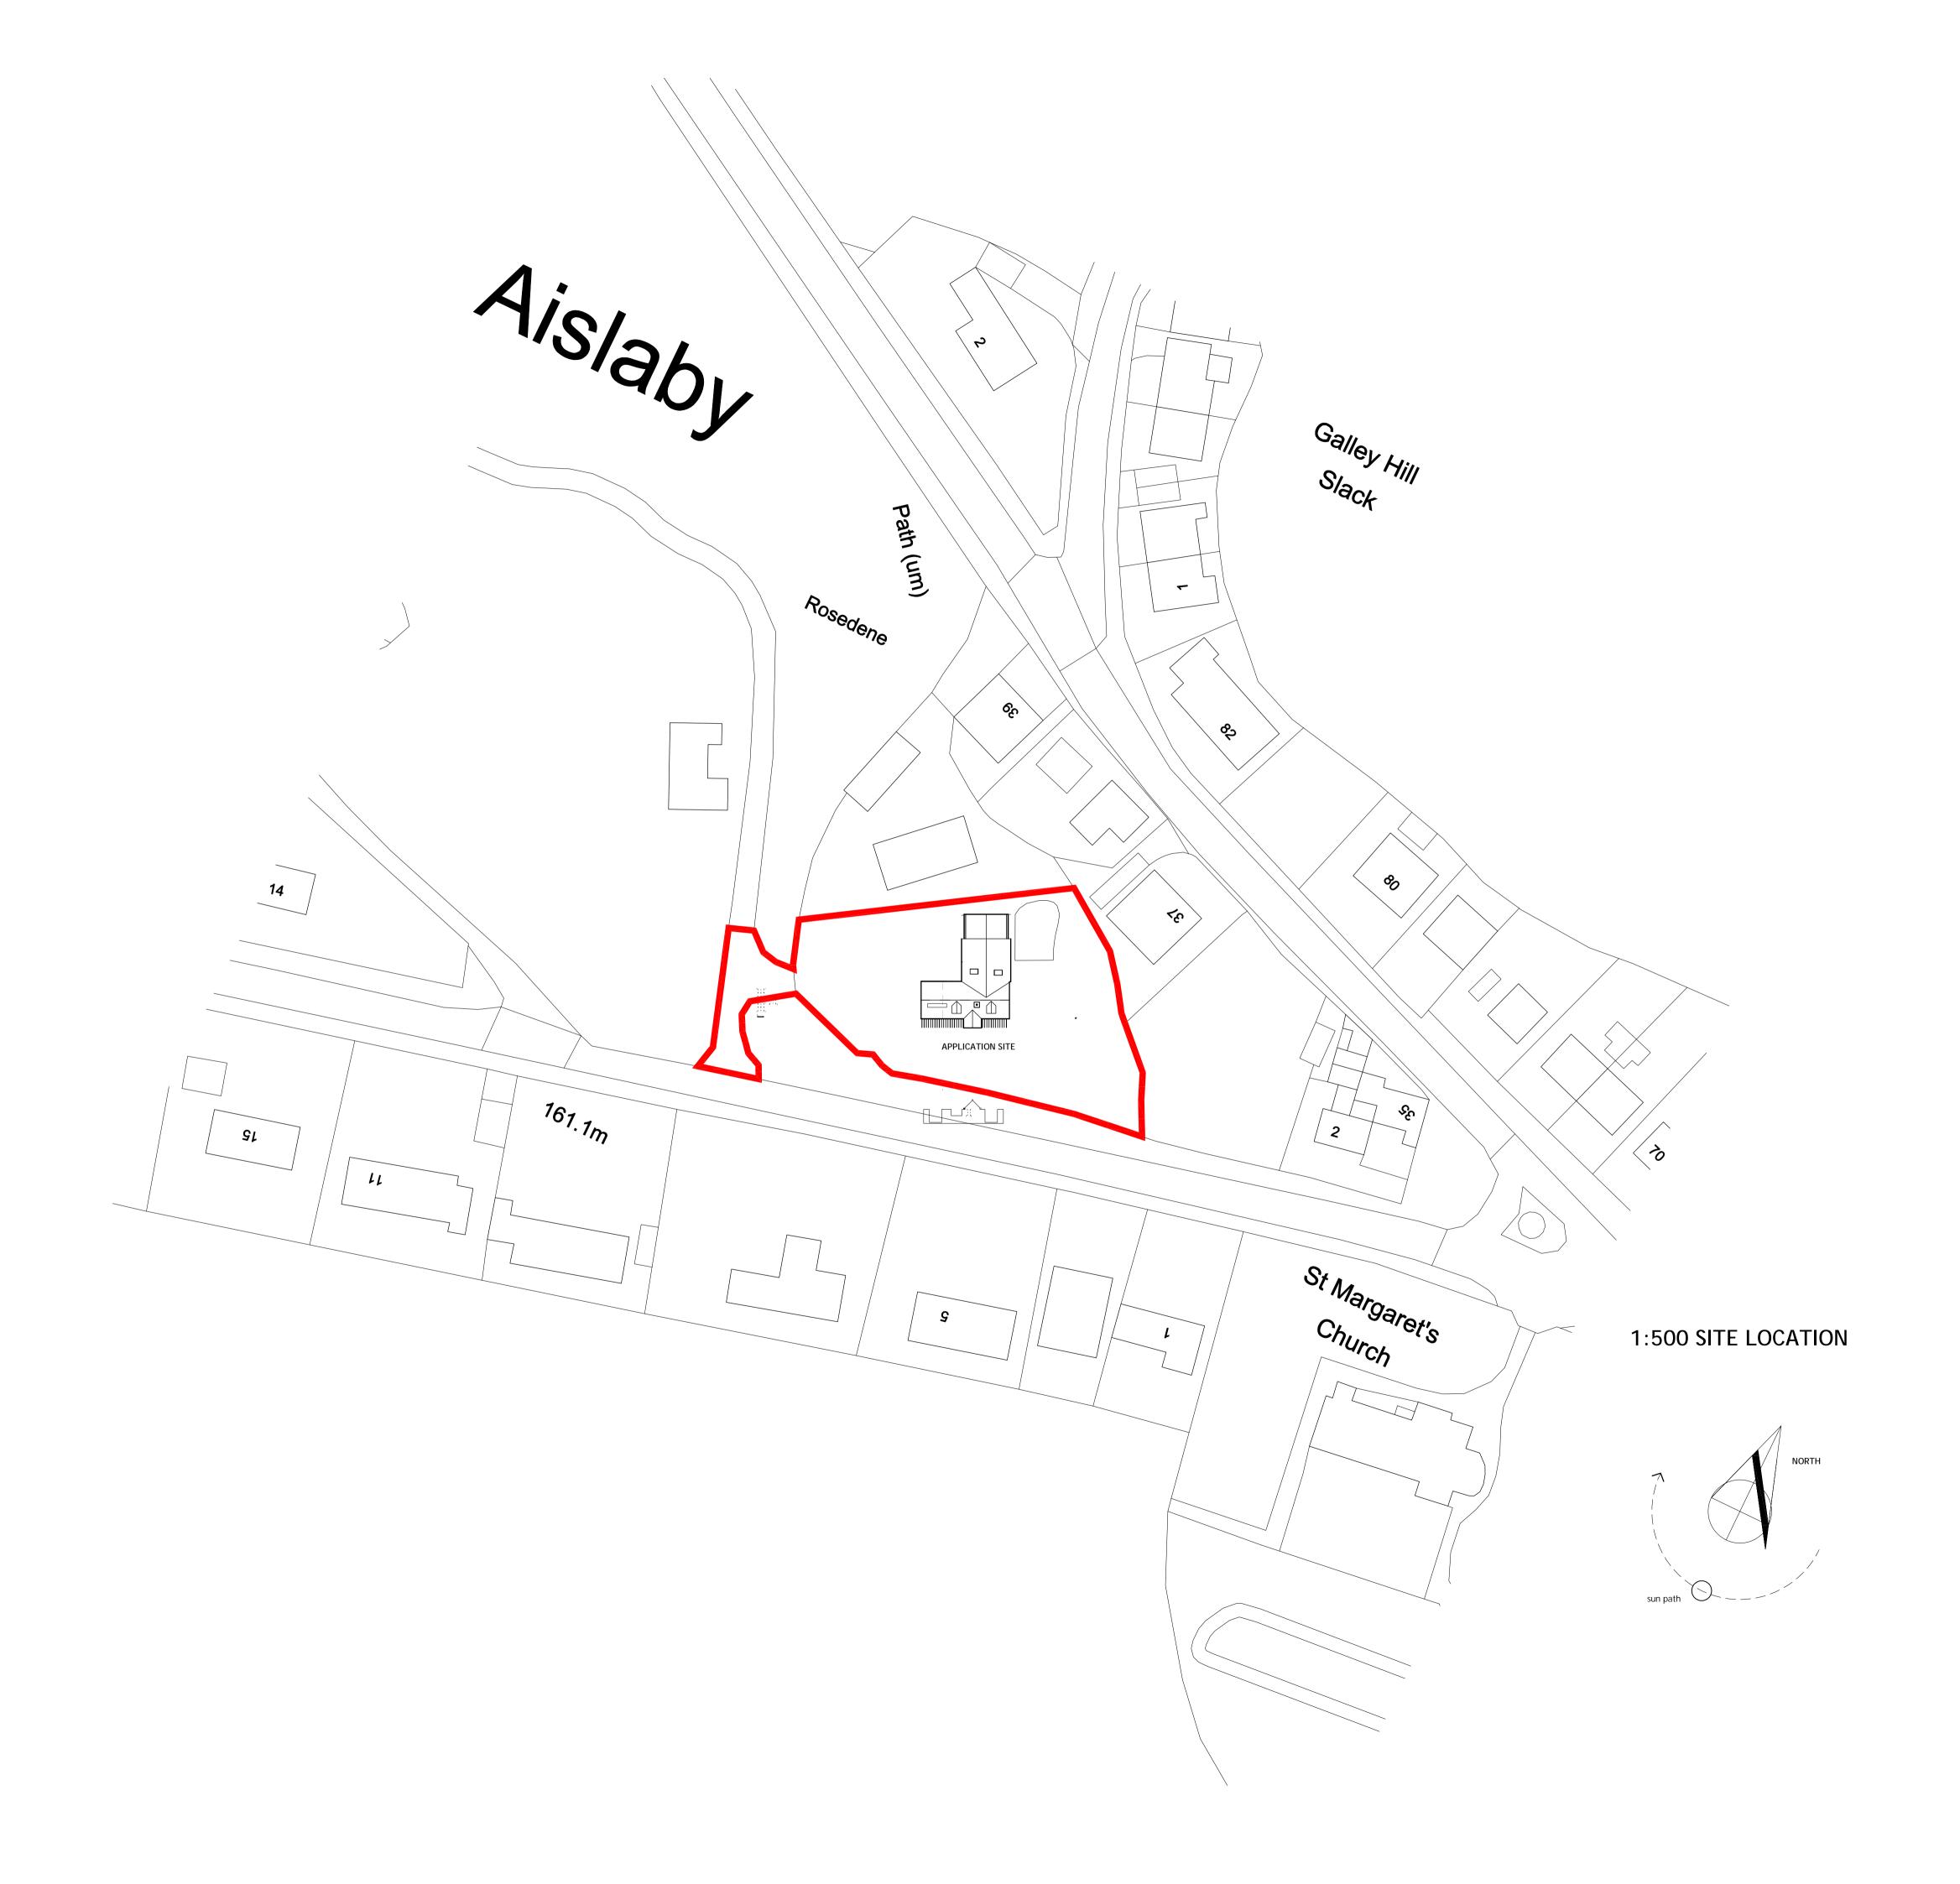

## JOURNEYMAN DESIGN

| PROJECT        | 6 EGTON ROA<br>AISLABY<br>YO21 1SU |                                |     |  |  |  |
|----------------|------------------------------------|--------------------------------|-----|--|--|--|
| CLIENT         | SHAUN WILSO                        | SHAUN WILSON                   |     |  |  |  |
| TITLE          | EXISTING & F                       | EXISTING & PROPOSED ELEVATIONS |     |  |  |  |
| STATUS         | DATE                               | SCALE                          | REV |  |  |  |
| PLANNING       | 21.06.2018                         | 1:100 @ A1                     | -   |  |  |  |
| DRAWING<br>NO. | 6 EGRD PL-04                       |                                |     |  |  |  |