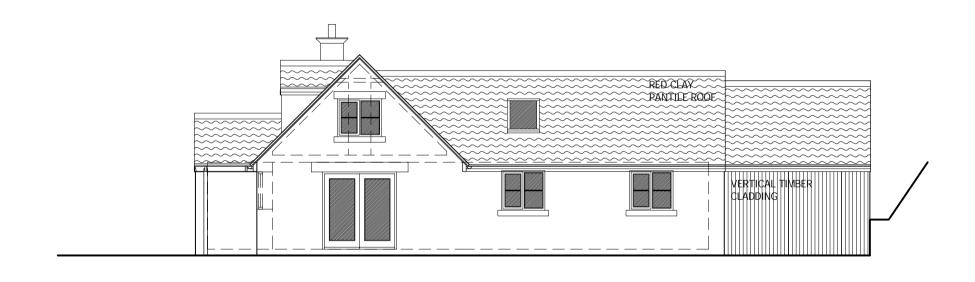

1:100 EXISTING NORTH ELEVATION

1:100 EXISTING SOUTH ELEVATION

1:100 EXISTING EAST ELEVATION

1:100 EXISTING WEST ELEVATION

1:100 PROPOSED NORTH ELEVATION

1:100 PROPOSED SOUTH ELEVATION

1:100 PROPOSED EAST ELEVATION

1:100 PROPOSED WEST ELEVATION

NYMNPA 25/06/2018

REVISIONS:

## JOURNEYMAN DESIGN

| PROJECT        | 6 EGTON ROA<br>AISLABY<br>YO21 1SU |                                |     |  |  |  |
|----------------|------------------------------------|--------------------------------|-----|--|--|--|
| CLIENT         | SHAUN WILSO                        | SHAUN WILSON                   |     |  |  |  |
| TITLE          | EXISTING & F                       | EXISTING & PROPOSED ELEVATIONS |     |  |  |  |
| STATUS         | DATE                               | SCALE                          | REV |  |  |  |
| PLANNING       | 21.06.2018                         | 1:100 @ A1                     | -   |  |  |  |
| DRAWING<br>NO. | 6 EGRD PL-04                       |                                |     |  |  |  |