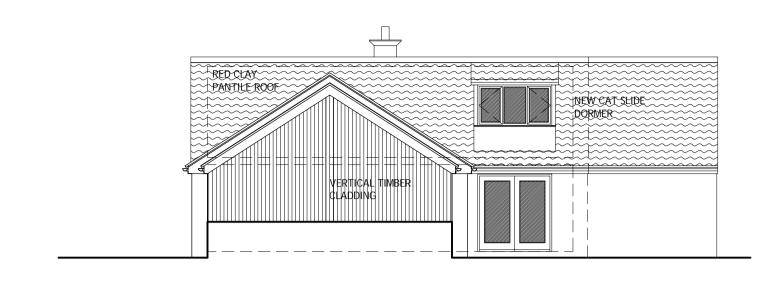

1:100 EXISTING NORTH ELEVATION

1:100 EXISTING SOUTH ELEVATION

1:100 EXISTING EAST ELEVATION

1:100 EXISTING WEST ELEVATION

1:100 PROPOSED NORTH ELEVATION

1:100 PROPOSED SOUTH ELEVATION

1:100 PROPOSED EAST ELEVATION

1:100 PROPOSED WEST ELEVATION

NYMNPA 25/06/2018

REVISIONS:

## JOURNEYMAN DESIGN

| PROJECT        | 6 EGTON ROA<br>AISLABY<br>YO21 1SU |                                |     |  |  |  |
|----------------|------------------------------------|--------------------------------|-----|--|--|--|
| CLIENT         | SHAUN WILSO                        | SHAUN WILSON                   |     |  |  |  |
| TITLE          | EXISTING & F                       | EXISTING & PROPOSED ELEVATIONS |     |  |  |  |
| STATUS         | DATE                               | SCALE                          | REV |  |  |  |
| PLANNING       | 21.06.2018                         | 1:100 @ A1                     | -   |  |  |  |
| DRAWING<br>NO. | 6 EGRD PL-04                       |                                |     |  |  |  |