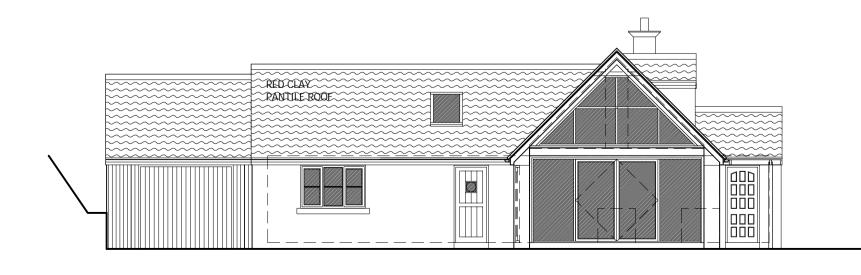

1:100 EXISTING NORTH ELEVATION

1:100 EXISTING SOUTH ELEVATION

1:100 EXISTING EAST ELEVATION

1:100 EXISTING WEST ELEVATION

1:100 PROPOSED NORTH ELEVATION

1:100 PROPOSED SOUTH ELEVATION

1:100 PROPOSED EAST ELEVATION

1:100 PROPOSED WEST ELEVATION

NYMNPA 25/06/2018

REVISIONS:

## JOURNEYMAN DESIGN

| PROJECT        | 6 EGTON ROA<br>AISLABY<br>YO21 1SU |                                |     |  |  |  |
|----------------|------------------------------------|--------------------------------|-----|--|--|--|
| CLIENT         | SHAUN WILSO                        | SHAUN WILSON                   |     |  |  |  |
| TITLE          | EXISTING & F                       | EXISTING & PROPOSED ELEVATIONS |     |  |  |  |
| STATUS         | DATE                               | SCALE                          | REV |  |  |  |
| PLANNING       | 21.06.2018                         | 1:100 @ A1                     | -   |  |  |  |
| DRAWING<br>NO. | 6 EGRD PL-04                       |                                |     |  |  |  |