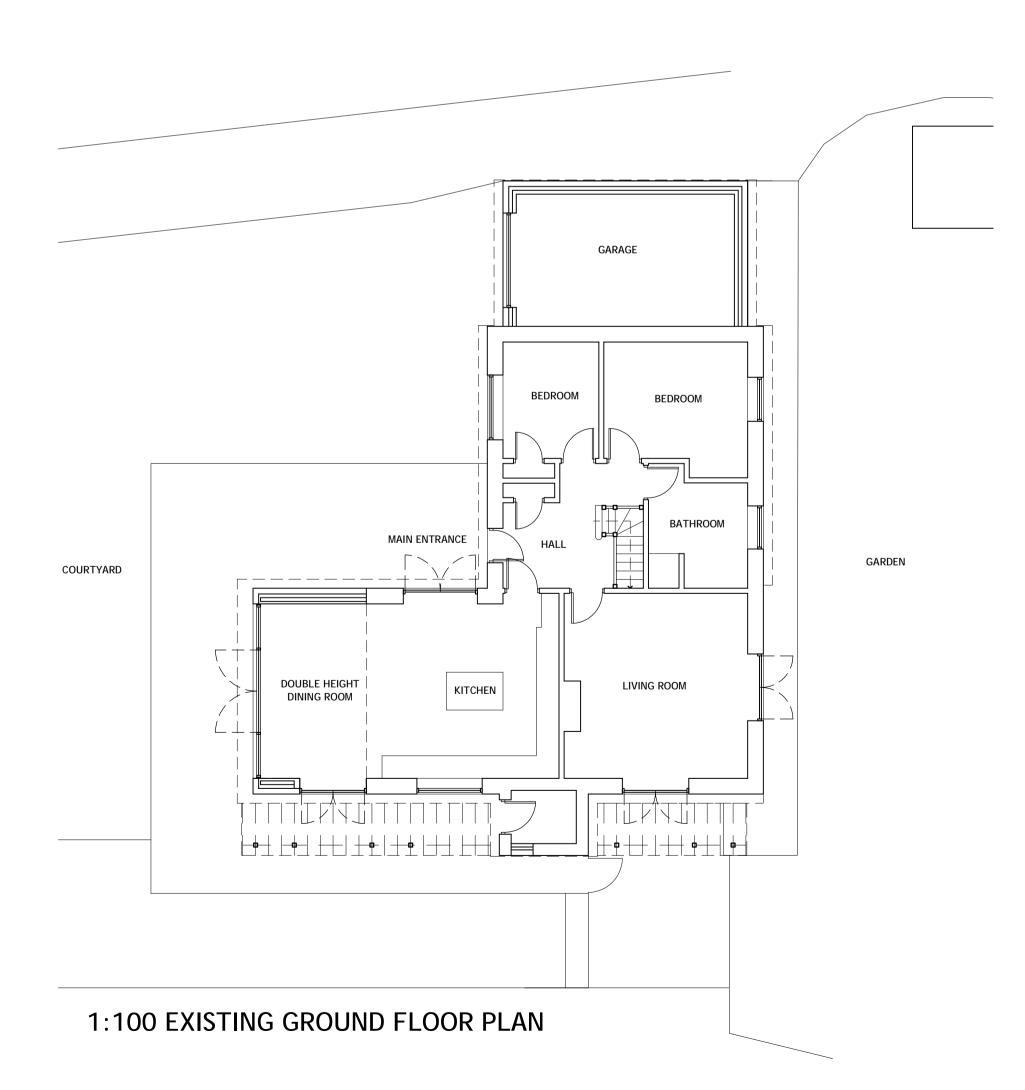

#### 1:100 EXISTING FIRST FLOOR PLAN

#### 1:100 PROPOSED FIRST FLOOR PLAN

NYMNPA

25/06/2018

REVISIONS

### JOURNEYMAN DESIGN

PROJECT 6 EGTON ROAD
AISLABY
YO21 1SU

CLIENT SHAUN WILSON

TLE EXISTING & PROPOSED FLOOR PLANS

 STATUS
 DATE
 SCALE
 REV

 PLANNING
 21.06.2018
 1:100 @ A1

DRAWING NO.

6 EGRD PL-03