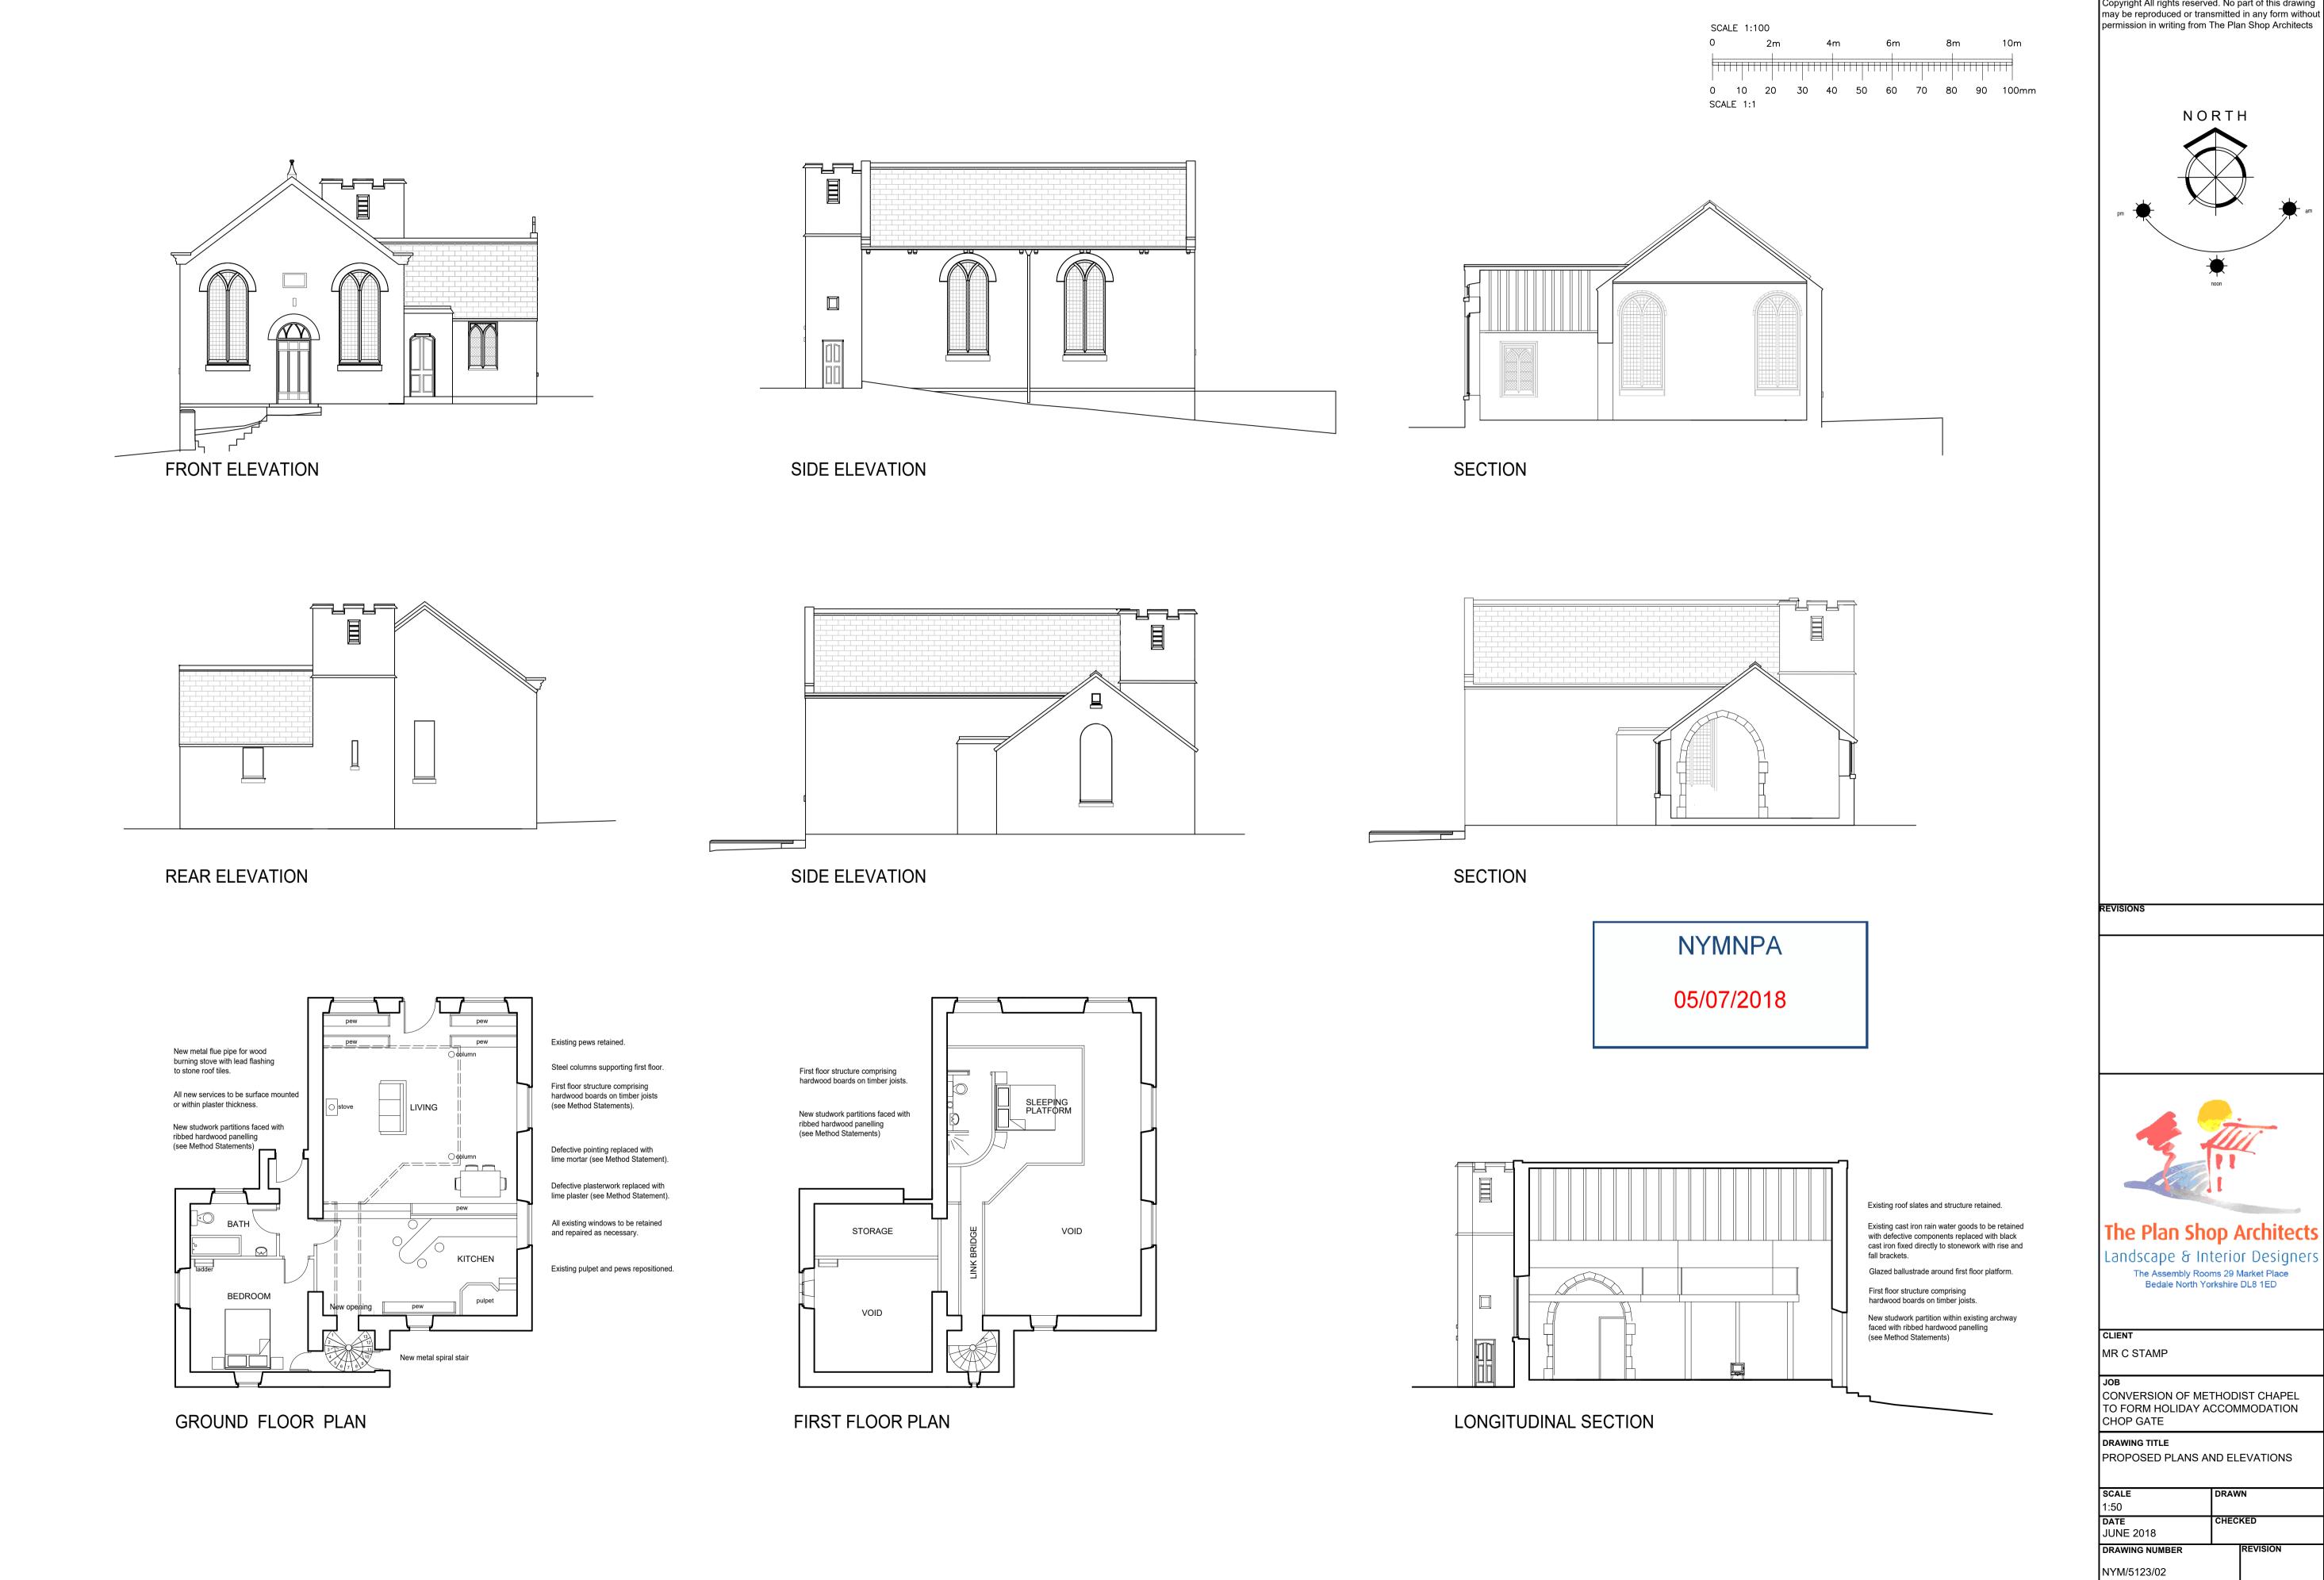

## The Plan Shop Architects

Landscape & Interior Designers
The Assembly Rooms 29 Market Place
Bedale North Yorkshire DL8 1ED

CLIENT

MR C STAMP

JOB
CONVERSION OF METHODIST CHAPEL
TO FORM HOLIDAY ACCOMMODATION
CHOP GATE