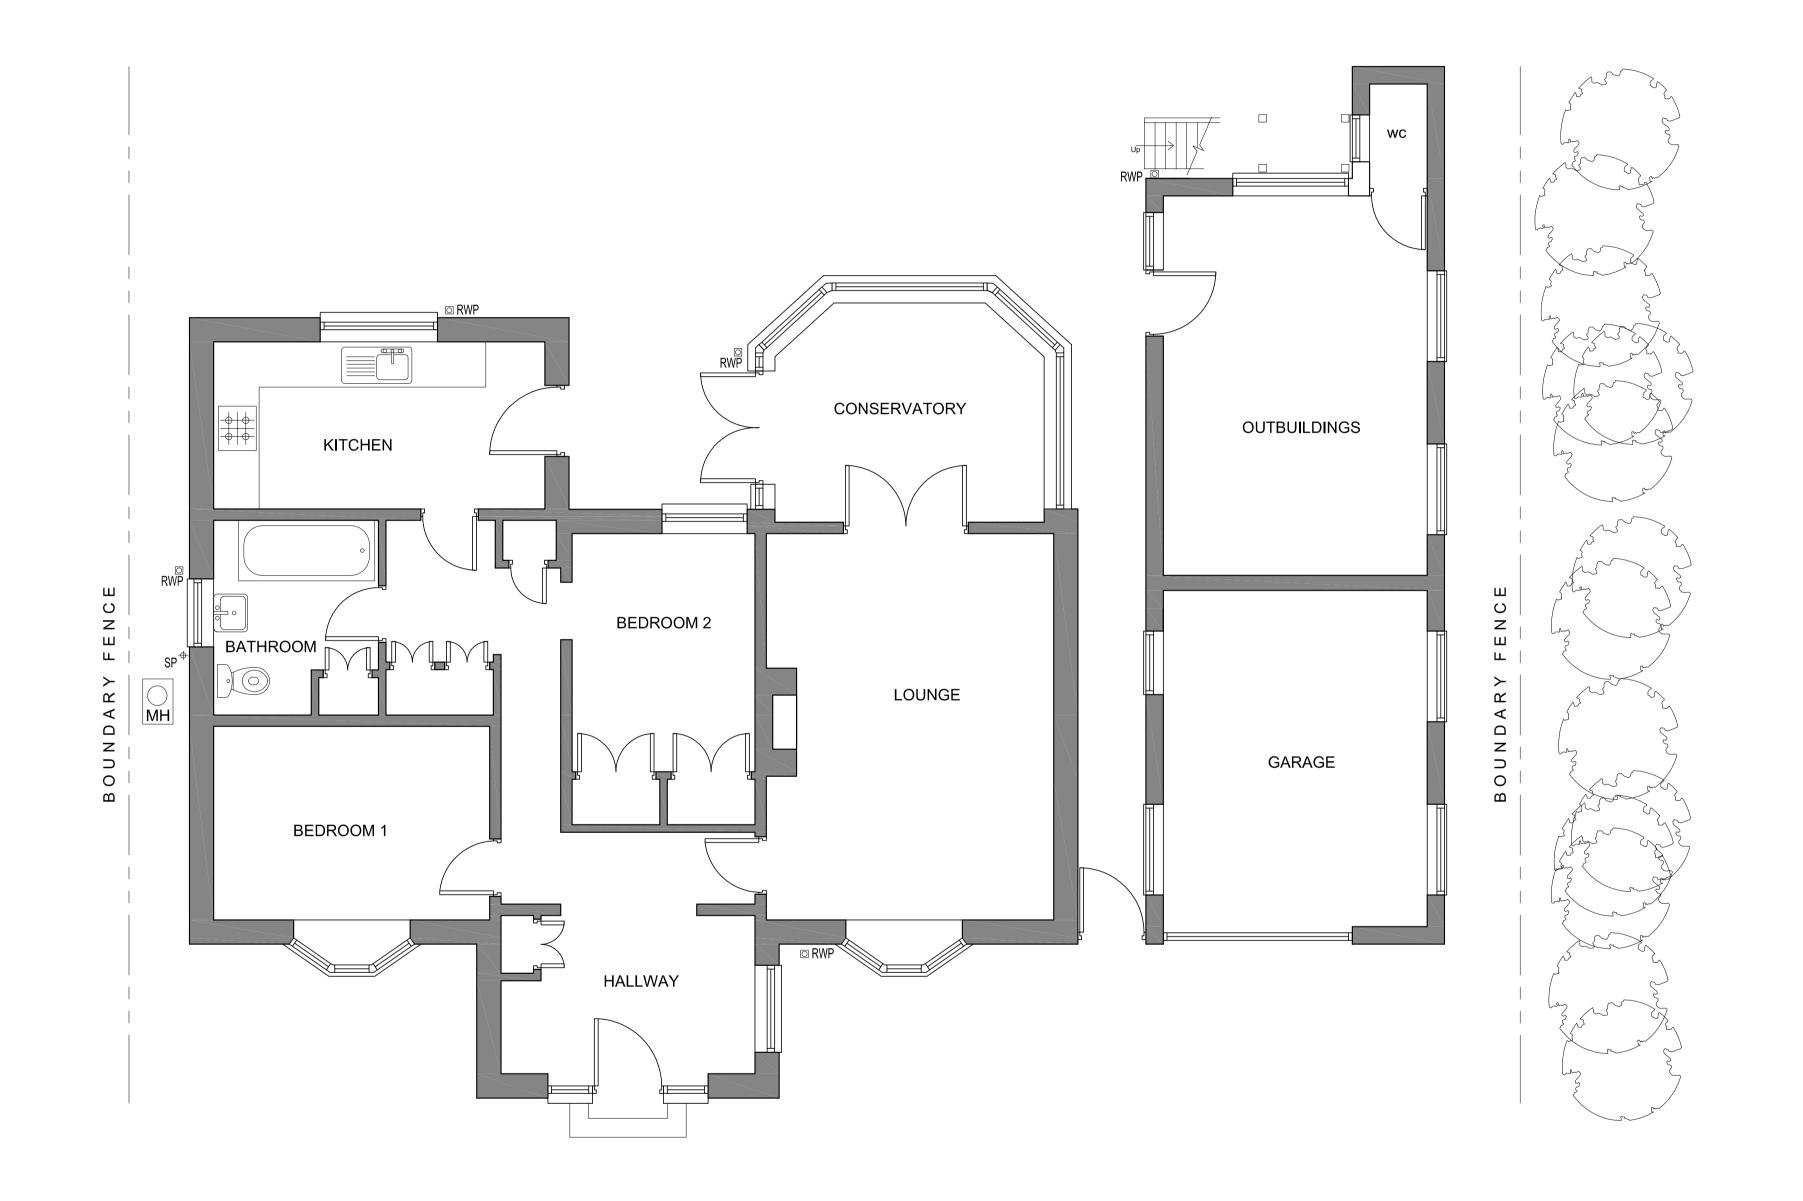

DRAWING STATUS:

Marie Kay 2018.05.31.00 1:50 @ A1

Existing: Ground Floor Plan 1:50 @ A1

Do not scale from this drawing, only figured dimensions are to be taken from this drawing.

The contractor must verify all dimensions on site before commencing any work or shop drawings.

NYMNPA 11/06/2018

REV DATE BY AMENDMENT

bhd

partnership

Architecture + Engineering

Airy Hill Manor, Waterstead Lane, Whitby, N. Yorks. YO21 1QB.

Mr and Mrs Jeminson

PROJECT:

2 Main Road Aislaby, Whitby

Existing
Ground Floor Plan

AWING STATUS:
Preliminary

AWN: CHECKED:

Marie Kay

1:50 @ A1 2018.05.31.00

Proposed: Ground Floor Plan - Scheme A 1:50 @ A1

Do not scale from this drawing, only figured dimensions are to be taken from this drawing.