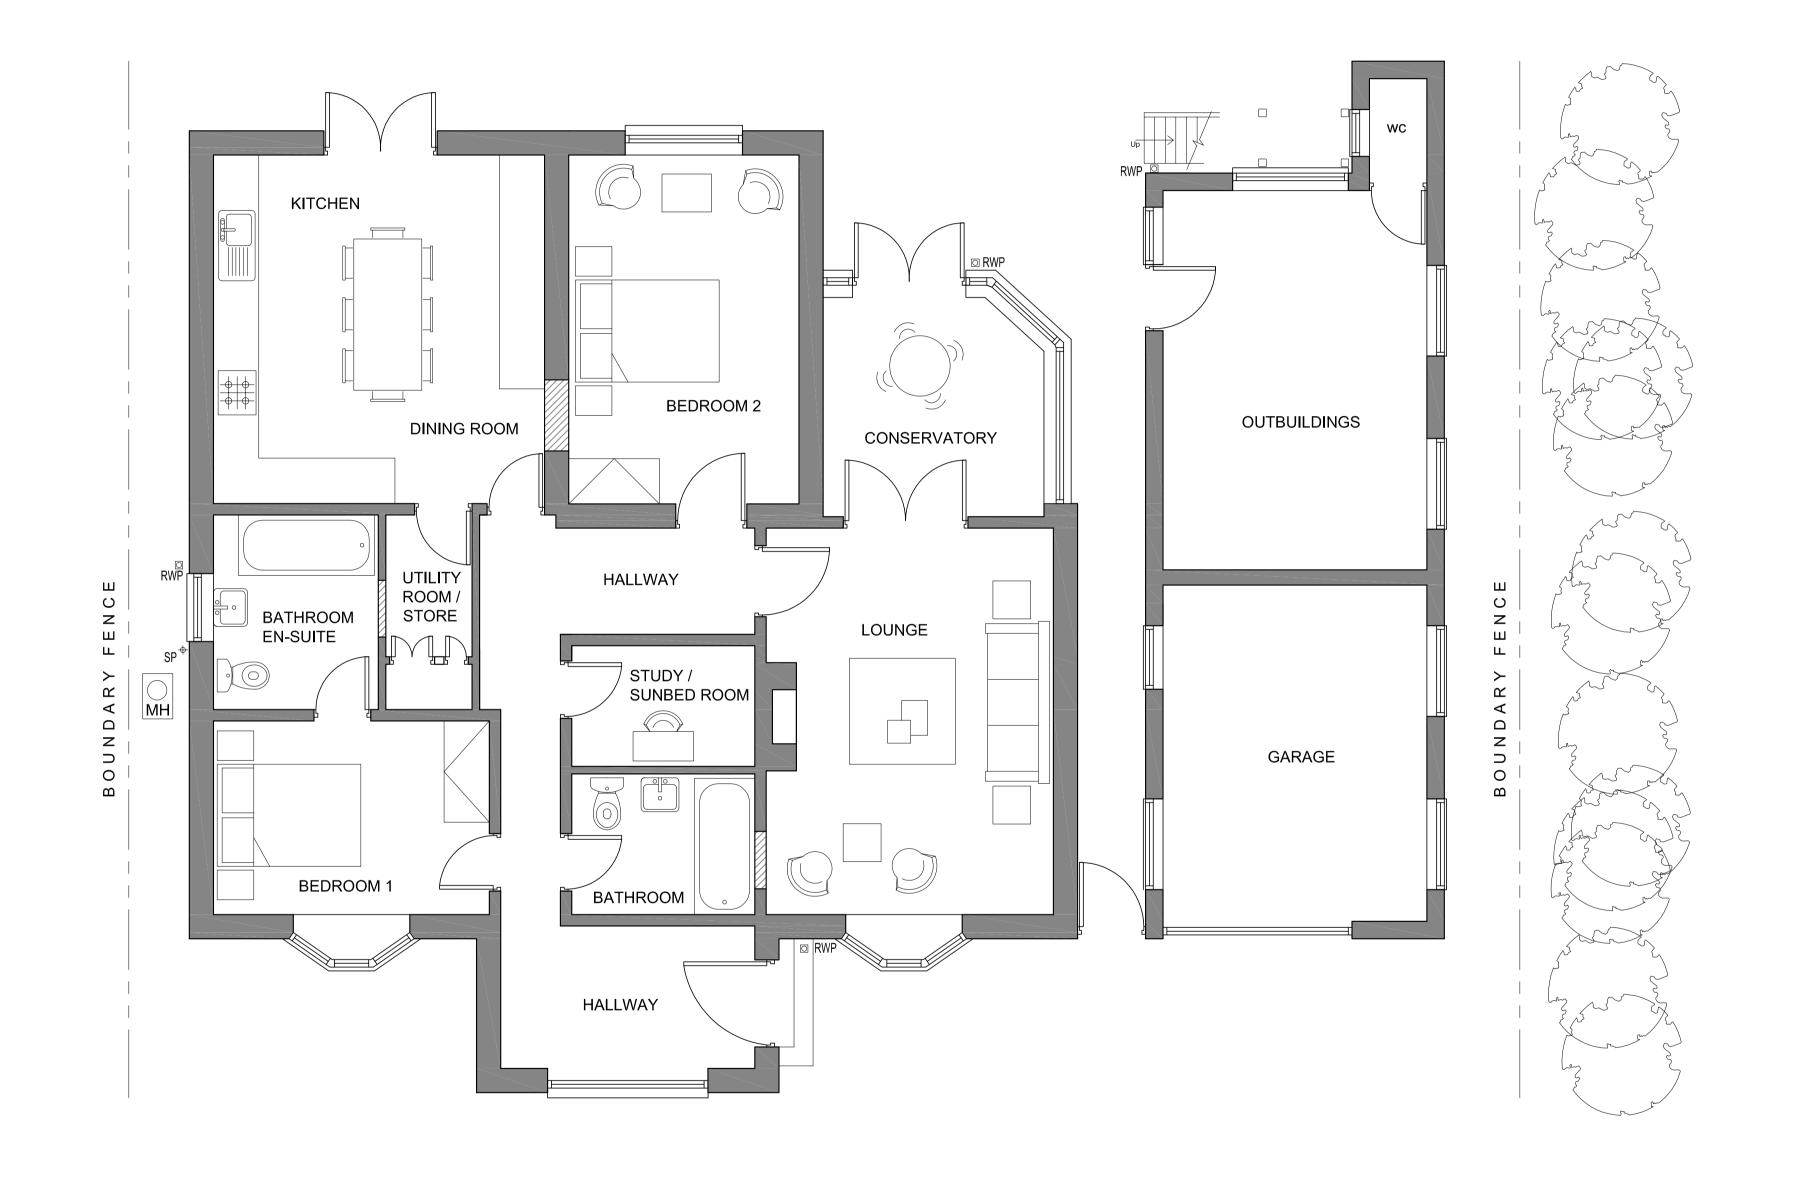

2 Main Road Aislaby, Whitby

Existing
Ground Floor Plan

AWING STATUS:
Preliminary

AWN: CHECKED:

Marie Kay

1:50 @ A1 2018.05.31.00

Proposed: Ground Floor Plan - Scheme A 1:50 @ A1

Do not scale from this drawing, only figured dimensions are to be taken from this drawing.

NYMNPA

24/07/2018

partnership

Architecture + Engineering

Airy Hill Manor, Waterstead Lane, Whitby, N. Yorks. YO21 1QB.

Mr and Mrs Jeminson

PROJECT:

2 Main Road Aislaby, Whitby

Proposed
Ground Floor Plan
Scheme A

DRAWING STATUS:
Preliminary

DRAWN: CHECKED:

Marie Kay

SCALE @ SIZE: DATE:

1:50 @ A1 2018.05.31.00

11363\_06\_A