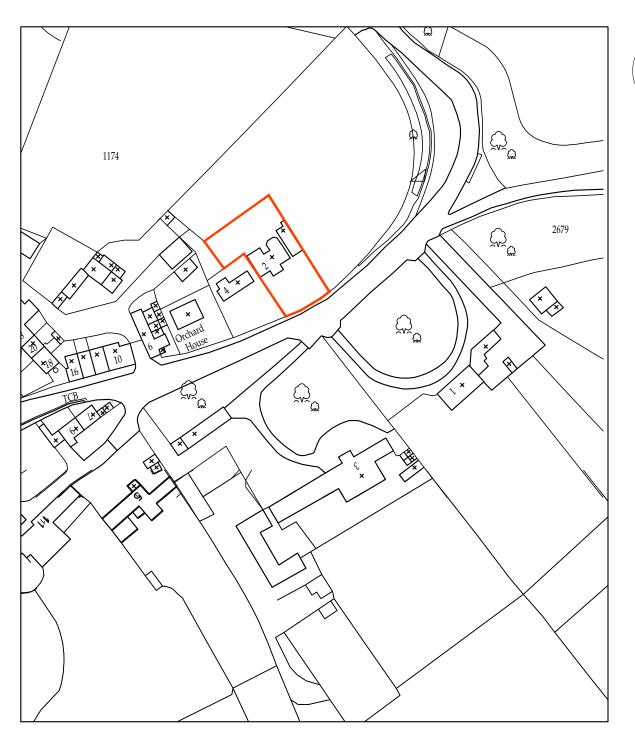

Location Plan (Existing)

Scale 1:1250

Block Plan (Proposed)

Scale 1:500

Ordnance Survey Licence No. 100002562

|   |     |          |    |                     |      |      | CLIENT                                  | ī:                  |       |           | DRAWING TITLE:        |
|---|-----|----------|----|---------------------|------|------|-----------------------------------------|---------------------|-------|-----------|-----------------------|
|   |     |          |    |                     |      |      | Mr. M. & J. Jeminson                    |                     |       | Location  |                       |
| ŀ |     |          |    |                     |      |      | PROJECT:                                |                     |       | Site Plan |                       |
| ľ | В   | 07.06.18 | RB | Minor amendments    | TH   |      | 2 Main Road, Aislaby                    |                     |       |           |                       |
|   | Α   | 06.06.18 | RB | Issued for approval | TH   |      | A3                                      | DRN: R. Braithwaite | DATE: | 06.06.18  | DRAWING NR:<br>D11363 |
| Ī | REV | DATE     | BY | AMENDMENT           | CHKD | APVD | SCALE: As shown @ A3 ISSUE: Preliminary |                     |       |           | 1 011303              |