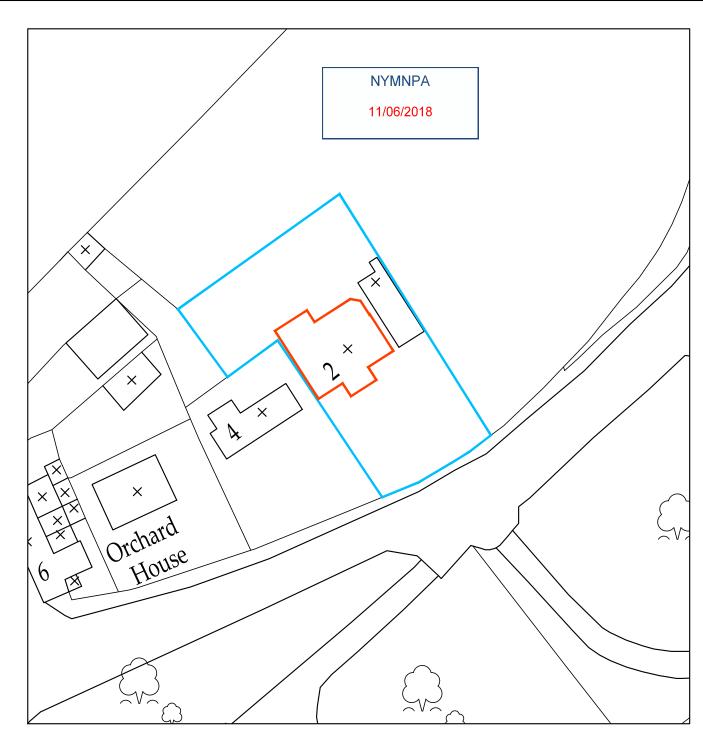

Location and

Site Plan

DRAWING NR: D11363-01 REV:  $\mathbf{B}$ 

Existing: Rear ( North ) Elevation 1:50 @ A1

Existing: Side (West) Elevation 1:50 @ A1

Do not scale from this drawing, only figured dimensions are to be taken from this drawing.

NYMNPA

11/06/2018

partnership Architecture + Engineering

Airy Hill Manor, Waterstead Lane, Whitby, N. Yorks. YO21 1QB.

Mr and Mrs Jeminson

2 Main Road Aislaby, Whitby

wing: Existing Rear ( North ) and Side (West) Elevations