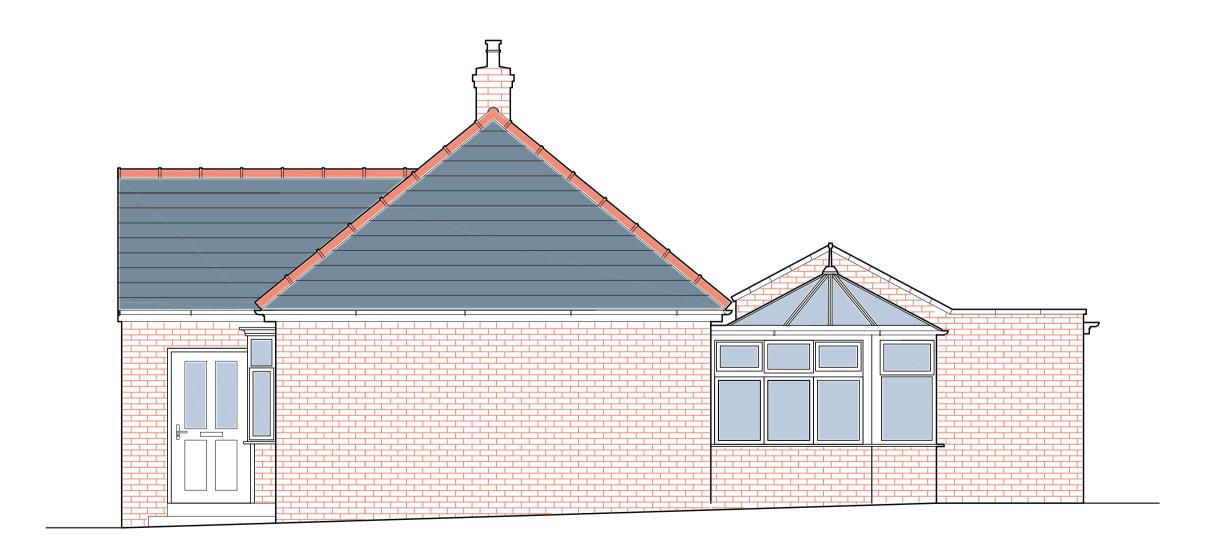

DRAWING STATUS:

Marie Kay 2018.05.31.00 1:50 @ A1

Proposed: Front (South) Elevation 1:50 @ A1

Proposed: Side (East) Elevation 1:50 @ A1

Do not scale from this drawing, only figured dimensions are to be taken from this drawing.

NYMNPA

24/07/2018

partnership Architecture + Engineering

Airy Hill Manor, Waterstead Lane, Whitby, N. Yorks. YO21 1QB.

Mr and Mrs Jeminson

2 Main Road Aislaby, Whitby

Proposed Front ( South ) and Side (East) Elevations