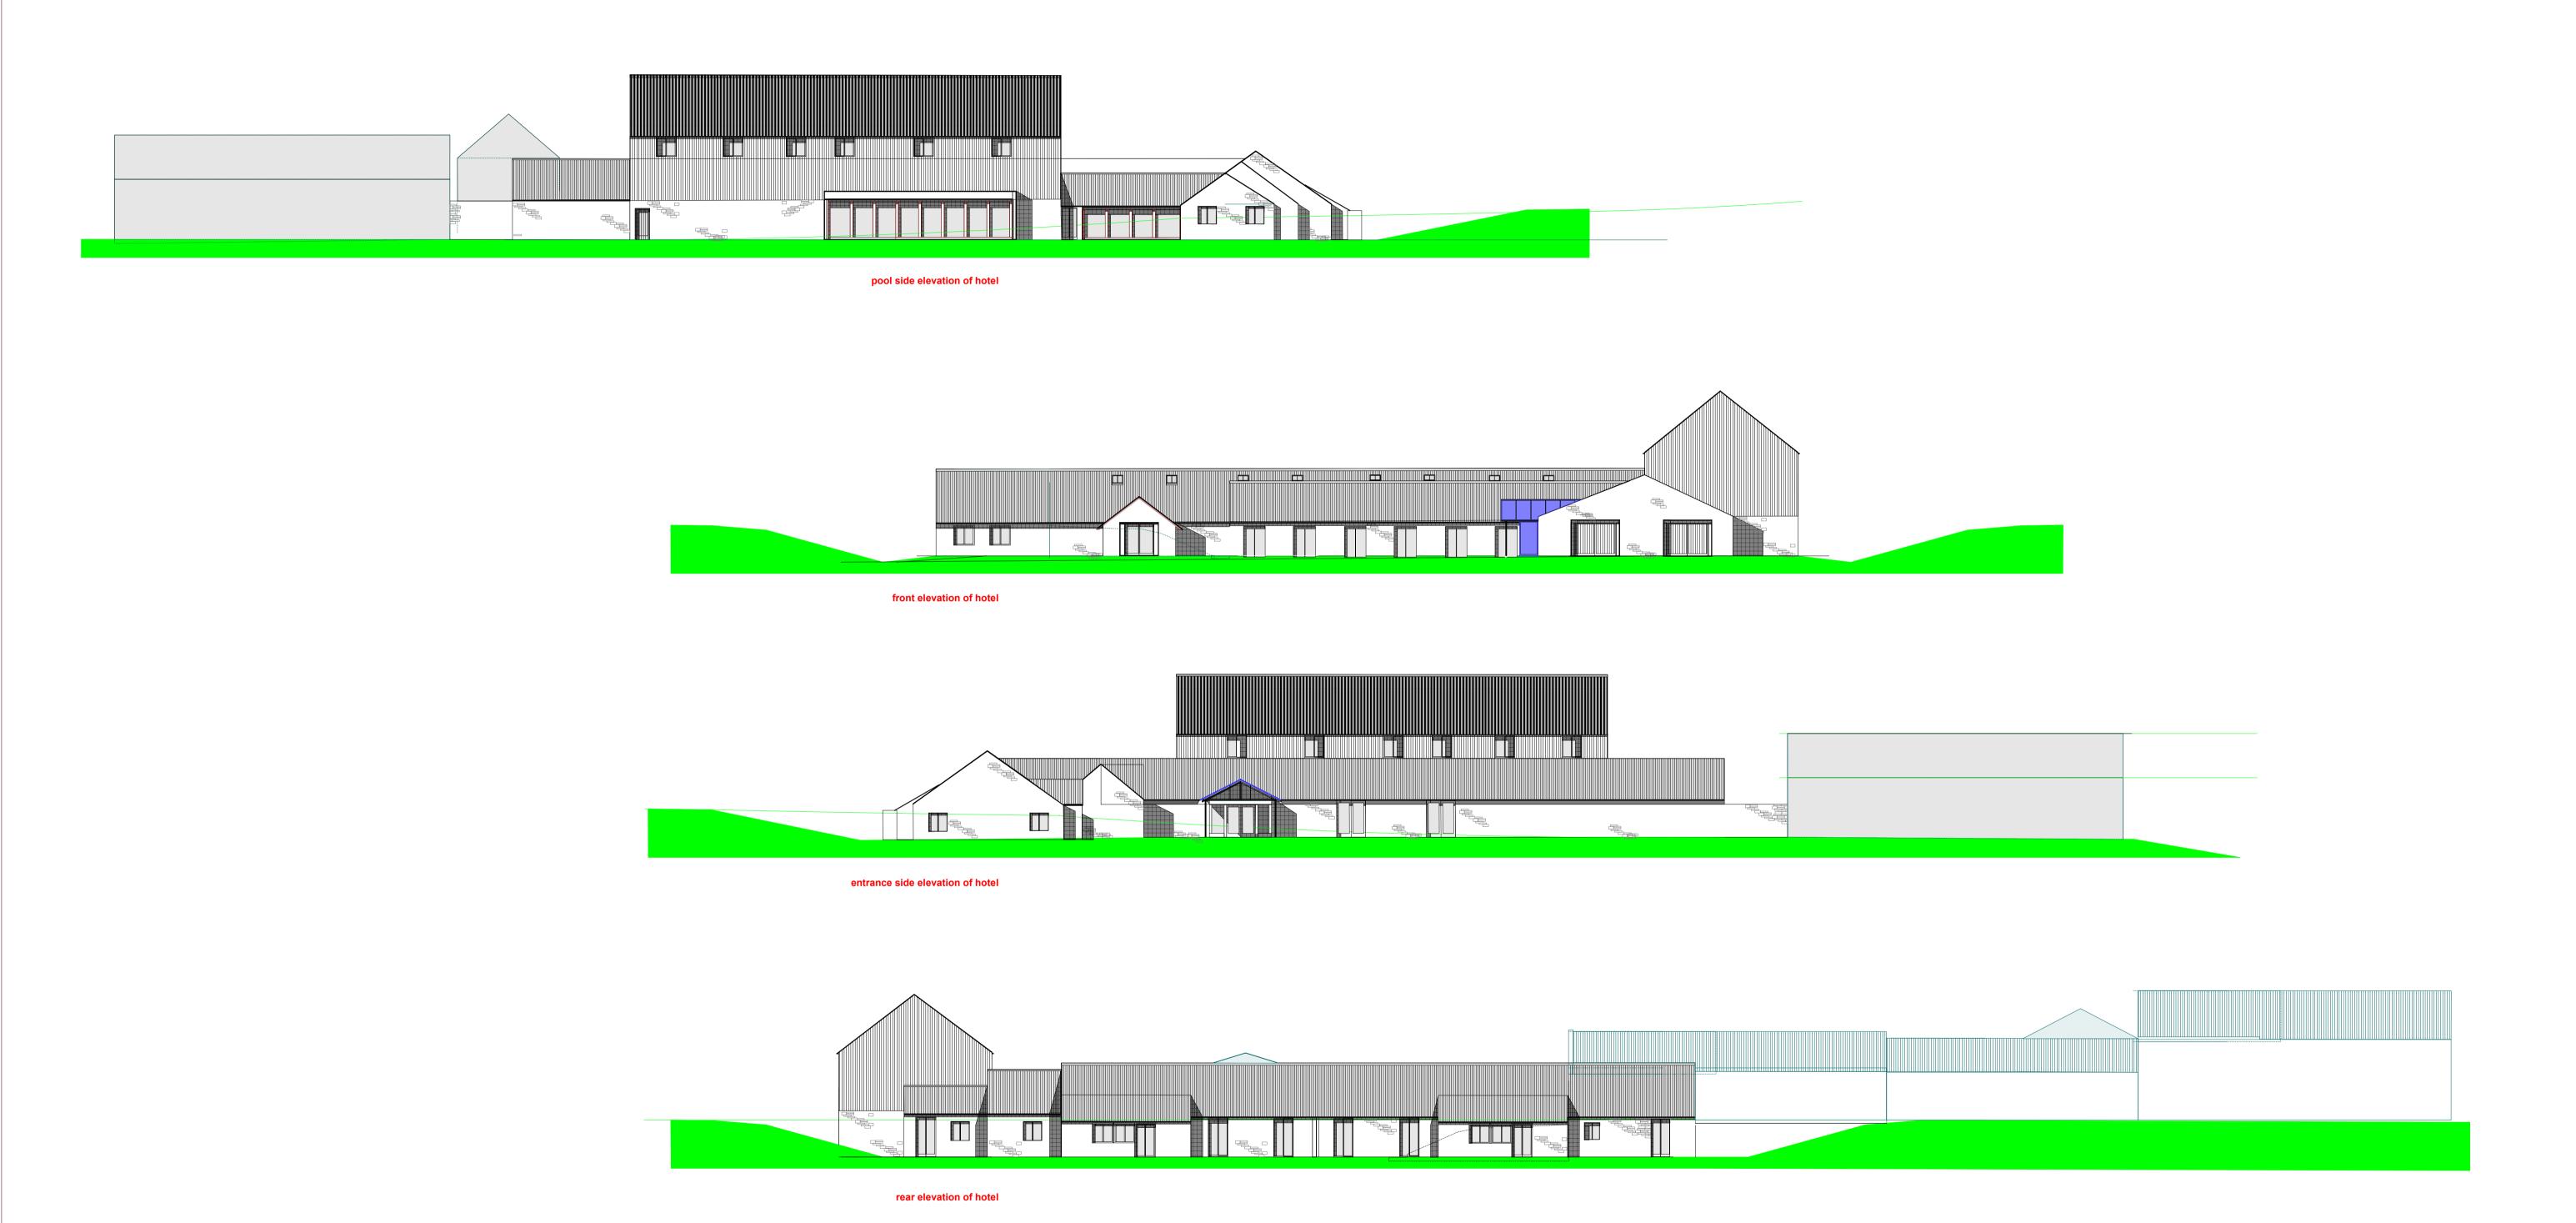

## elevations for approval of condition 18

John Blaymires

56 Pasture Lane
Seamer
Scarborough YO12 4QR

CLIENT ox pasture hall hotel scale 1: 200@A1
PROJECT proposed spa complex and suites
2016/27 - 25 site elevations

## Information for Condition 18 - for you to send to Jill Bastow

The finished floor level of the spa and leisure complex is at the **same** finished floor level of the existing Dovecote function room

## **Heights for Dovecote Function Room**

Finished floor level to Eaves - 3.550 meters Finished floor level to Ridge - 6.360 meters

## Heights for Spa and Leisure Complex (at 2-storey section)

Finished floor level to Eaves - 7.200 meters Finished floor level to Ridge - 10.700 meters

Thank you Kind regards,

Shaun