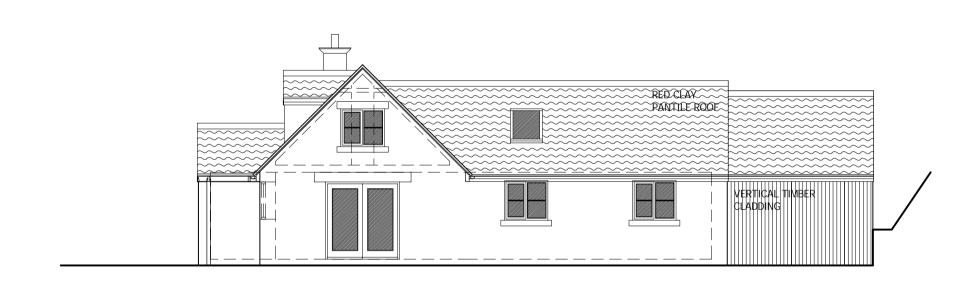

1:100 EXISTING NORTH ELEVATION

1:100 EXISTING SOUTH ELEVATION

1:100 EXISTING EAST ELEVATION

1:100 EXISTING WEST ELEVATION

1:100 PROPOSED NORTH ELEVATION

1:100 PROPOSED SOUTH ELEVATION

1:100 PROPOSED EAST ELEVATION

1:100 PROPOSED WEST ELEVATION

NYMNPA 02/08/2018

REVISIONS:

REVISION A . 2 AUGUST 2018 . JD

Drawing amended to reflect the 'as built site condition' of the proposed dormer window as raised by the attending planning officer and clarified in their letter dated 25 July 2018.