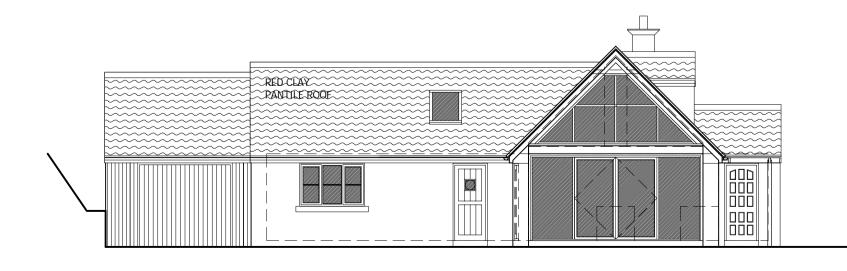

1:100 EXISTING NORTH ELEVATION

1:100 EXISTING SOUTH ELEVATION

1:100 EXISTING EAST ELEVATION

1:100 EXISTING WEST ELEVATION

1:100 PROPOSED NORTH ELEVATION

1:100 PROPOSED SOUTH ELEVATION

1:100 PROPOSED EAST ELEVATION

1:100 PROPOSED WEST ELEVATION

NYMNPA 02/08/2018

REVISIONS:

REVISION A . 2 AUGUST 2018 . JD

Drawing amended to reflect the 'as built site condition' of the proposed dormer window as raised by the attending planning officer and clarified in their letter dated 25 July 2018.