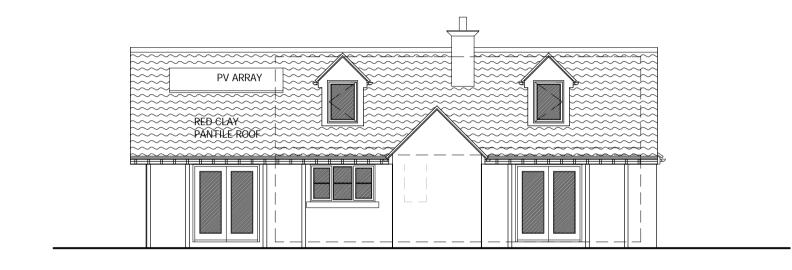

1:100 EXISTING NORTH ELEVATION

1:100 EXISTING SOUTH ELEVATION

1:100 EXISTING EAST ELEVATION

1:100 EXISTING WEST ELEVATION

1:100 PROPOSED NORTH ELEVATION

1:100 PROPOSED SOUTH ELEVATION

1:100 PROPOSED EAST ELEVATION

1:100 PROPOSED WEST ELEVATION

NYMNPA 02/08/2018

REVISIONS:

REVISION A . 2 AUGUST 2018 . JD

Drawing amended to reflect the 'as built site condition' of the proposed dormer window as raised by the attending planning officer and clarified in their letter dated 25 July 2018.