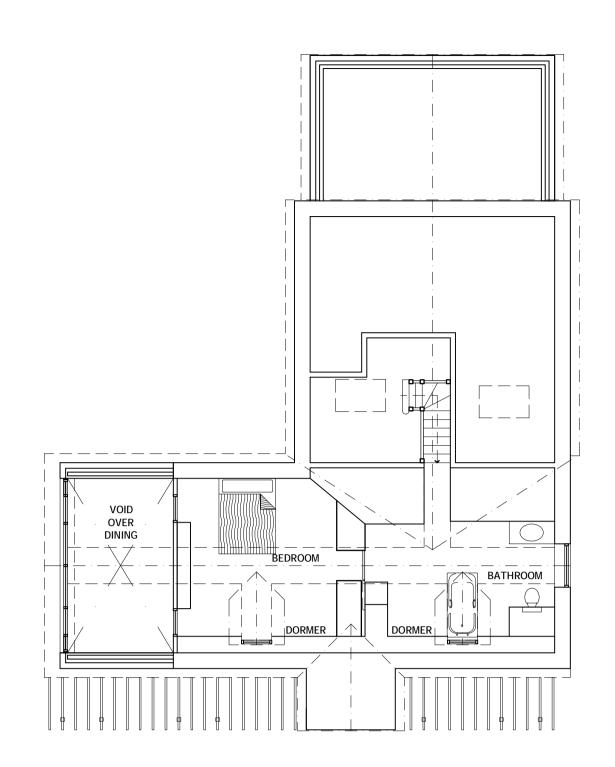

## 1:100 PROPOSED FIRST FLOOR PLAN

EXISTING & PROPOSED FLOOR PLANS

SCALE

6 EGRD PL-03

UNITY CENTRE . 85 BOLE HILL ROAD SHEFFIELD . S6 5DD

JOURNEYMANDESIGN.CO.UK

21.06.2018 1:100 @ A1

THIS DRAWING IS FOR <u>PLANNING</u> PURPOSES ONLY AND NO OTHER USE.