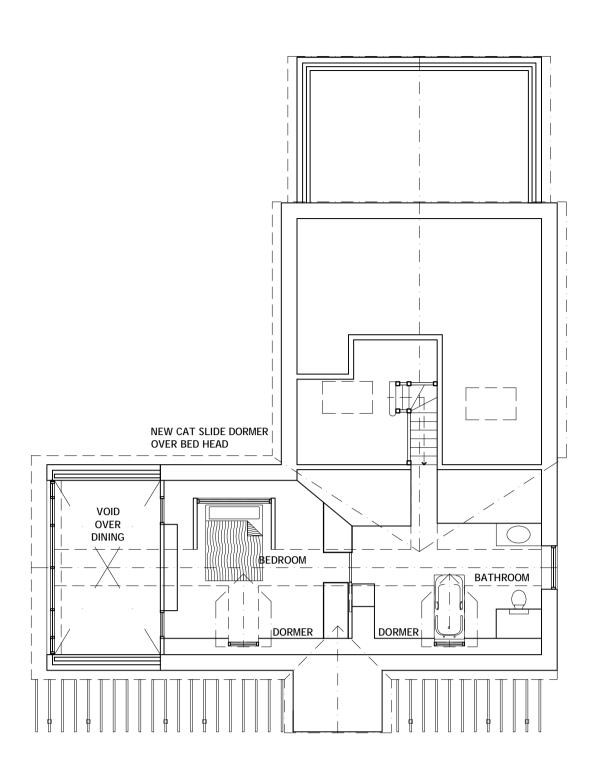

## 1:100 EXISTING FIRST FLOOR PLAN

## 1:100 PROPOSED FIRST FLOOR PLAN

EXISTING & PROPOSED FLOOR PLANS

SCALE

6 EGRD PL-03

UNITY CENTRE . 85 BOLE HILL ROAD SHEFFIELD . S6 5DD

JOURNEYMANDESIGN.CO.UK

21.06.2018 1:100 @ A1

THIS DRAWING IS FOR <u>PLANNING</u> PURPOSES ONLY AND NO OTHER USE.