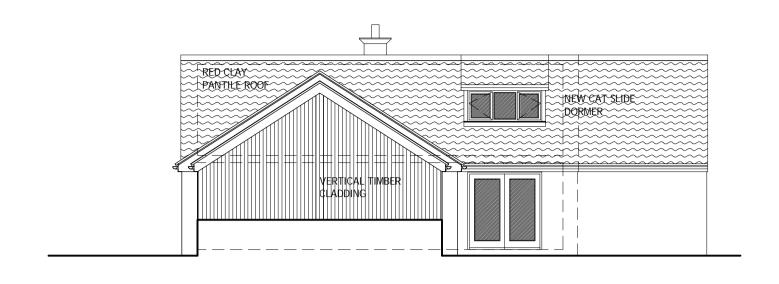

1:100 EXISTING NORTH ELEVATION

1:100 EXISTING SOUTH ELEVATION

1:100 EXISTING EAST ELEVATION

1:100 EXISTING WEST ELEVATION

1:100 PROPOSED NORTH ELEVATION

1:100 PROPOSED SOUTH ELEVATION

1:100 PROPOSED EAST ELEVATION

1:100 PROPOSED WEST ELEVATION

NYMNPA 02/08/2018

REVISIONS:

REVISION A . 2 AUGUST 2018 . JD

Drawing amended to reflect the 'as built site condition' of the proposed dormer window as raised by the attending planning officer and clarified in their letter dated 25 July 2018.