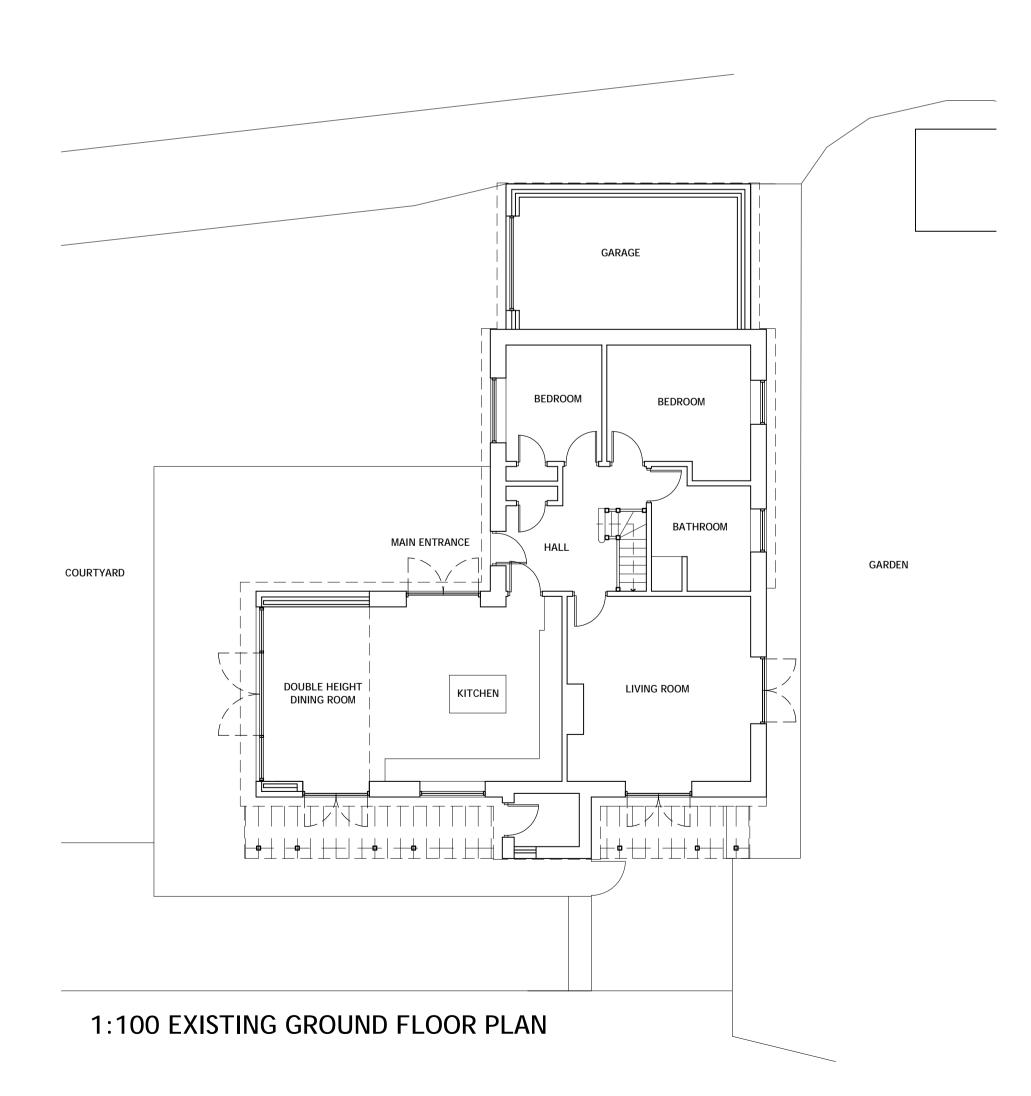

ILSON                        |            |     |
| TITLE          | EXISTING & PROPOSED ELEVATIONS      |            |     |
| CTATUC         | DATE                                | COME       | DEV |
| STATUS         | DATE                                | SCALE      | REV |
| PLANNING       | 21.06.2018                          | 1:100 @ A1 | Α   |
| DRAWING<br>NO. | 6 EGRD PL-04                        |            |     |

THIS DRAWING IS FOR <u>PLANNING</u> PURPOSES ONLY AND NO OTHER USE.

ALL DIMENSIONS SHOWN ARE PROVISIONAL AND ARE SUBJECT TO ON SITE CONFIRMATION AT THE START OF THE CONSTRUCTION STAGE - ANY DISCREPANCIES ARE TO BE REPORTED TO THE EMPLOYER IMMEDIATELY.

UNITY CENTRE . 85 BOLE HILL ROAD SHEFFIELD . S6 5DD

JOURNEYMANDESIGN.CO.UK



## 1:100 EXISTING FIRST FLOOR PLAN





## 1:100 PROPOSED FIRST FLOOR PLAN





EXISTING & PROPOSED FLOOR PLANS

SCALE

6 EGRD PL-03

UNITY CENTRE . 85 BOLE HILL ROAD SHEFFIELD . S6 5DD

JOURNEYMANDESIGN.CO.UK

21.06.2018 1:100 @ A1

THIS DRAWING IS FOR <u>PLANNING</u> PURPOSES ONLY AND NO OTHER USE.

ALL DIMENSIONS SHOWN ARE PROVISIONAL AND ARE SUBJECT TO ON SITE CONFIRMATION AT THE START OF THE CONSTRUCTION STAGE - ANY

DISCREPANCIES ARE TO BE REPORTED TO THE EMPLOYER IMMEDIATELY.

REV

STATUS

PLANNING

DRAWING

DATE





dated 25 July 2018.

## JOURNEYMAN DESIGN

PROJECT 6 EGTON ROAD **AISLABY** YO21 1SU

CLIENT SHAUN WILSON

EXISTING & PROPOSED ROOF PLANS

STATUS DATE SCALE REV 21.06.2018 1:200 @ A1 PLANNING DRAWING 6 EGRD PL-02

THIS DRAWING IS FOR PLANNING PURPOSES ONLY AND NO OTHER USE. ALL DIMENSIONS SHOWN ARE PROVI