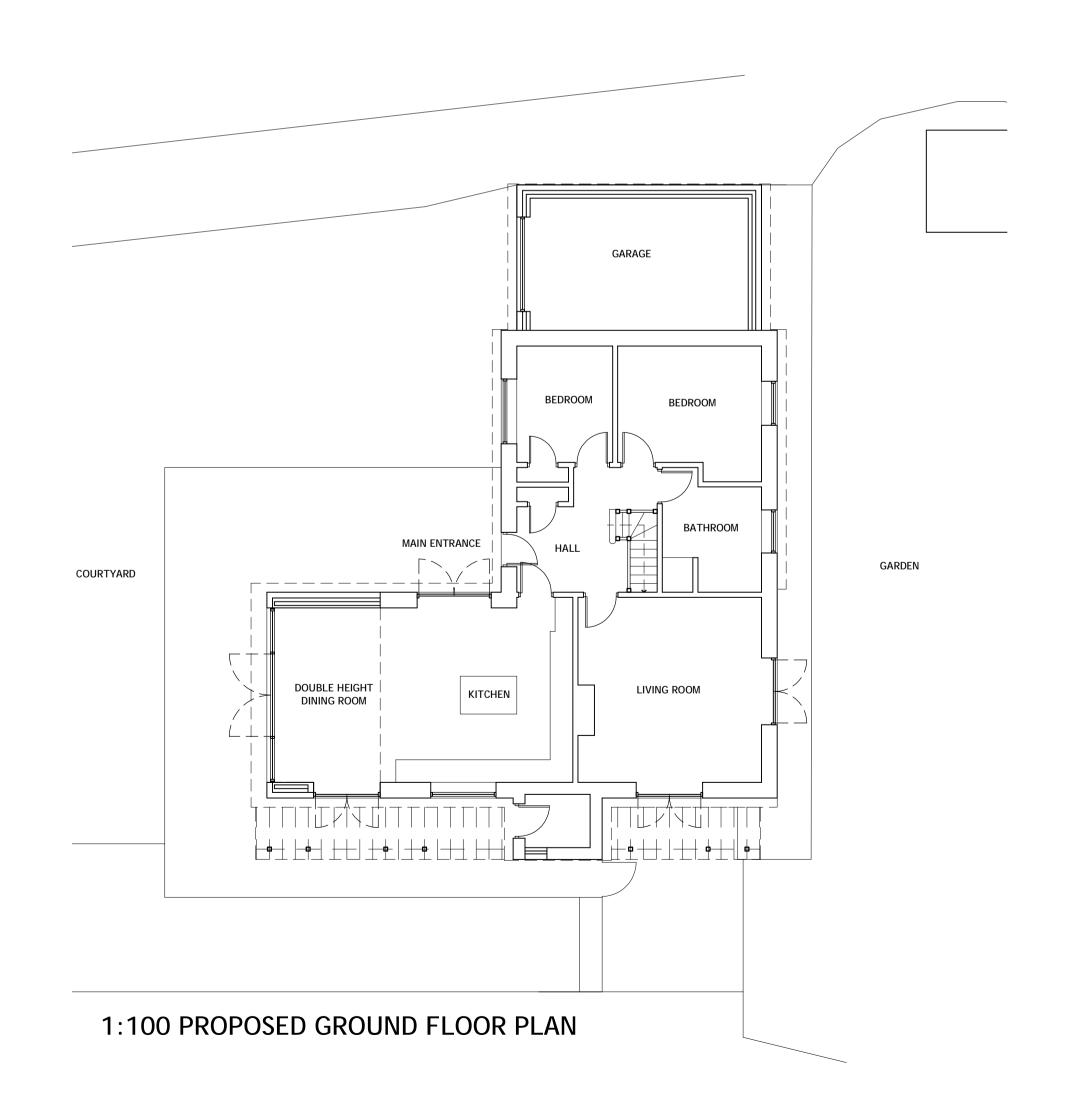

## 1:100 EXISTING FIRST FLOOR PLAN

## 1:100 PROPOSED FIRST FLOOR PLAN

EXISTING & PROPOSED FLOOR PLANS

SCALE

6 EGRD PL-03

UNITY CENTRE . 85 BOLE HILL ROAD SHEFFIELD . S6 5DD

JOURNEYMANDESIGN.CO.UK

21.06.2018 1:100 @ A1

THIS DRAWING IS FOR <u>PLANNING</u> PURPOSES ONLY AND NO OTHER USE.