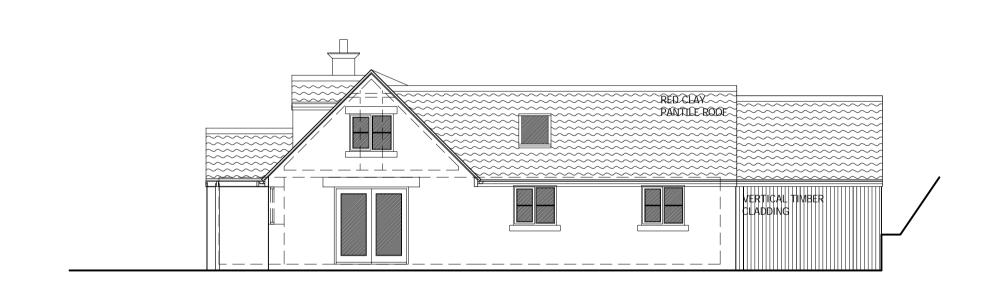

1:100 EXISTING NORTH ELEVATION

1:100 EXISTING SOUTH ELEVATION

1:100 EXISTING EAST ELEVATION

1:100 EXISTING WEST ELEVATION

1:100 PROPOSED NORTH ELEVATION

1:100 PROPOSED SOUTH ELEVATION

1:100 PROPOSED EAST ELEVATION

1:100 PROPOSED WEST ELEVATION

NYMNPA 02/08/2018

REVISIONS:

REVISION A . 2 AUGUST 2018 . JD

Drawing amended to reflect the 'as built site condition' of the proposed dormer window as raised by the attending planning officer and clarified in their letter dated 25 July 2018.