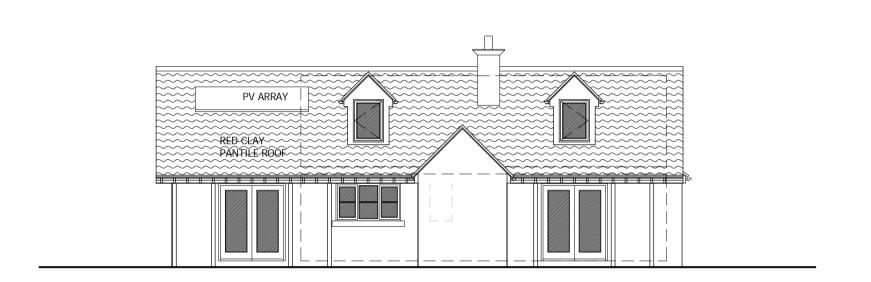

1:100 EXISTING NORTH ELEVATION

1:100 EXISTING SOUTH ELEVATION

1:100 EXISTING EAST ELEVATION

1:100 EXISTING WEST ELEVATION

1:100 PROPOSED NORTH ELEVATION

1:100 PROPOSED SOUTH ELEVATION

1:100 PROPOSED EAST ELEVATION

1:100 PROPOSED WEST ELEVATION

NYMNPA 02/08/2018

REVISIONS:

REVISION A . 2 AUGUST 2018 . JD

Drawing amended to reflect the 'as built site condition' of the proposed dormer window as raised by the attending planning officer and clarified in their letter dated 25 July 2018.