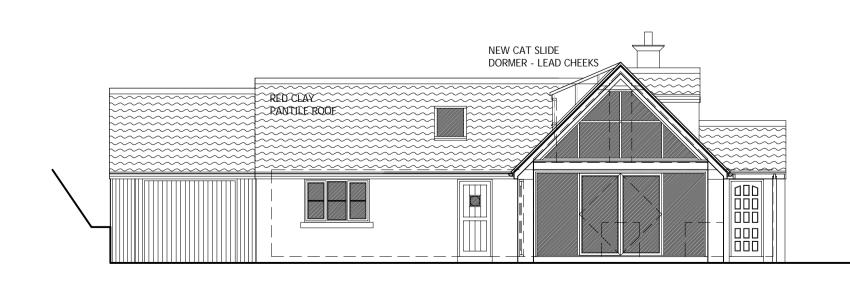

1:100 EXISTING NORTH ELEVATION

1:100 EXISTING SOUTH ELEVATION

1:100 EXISTING EAST ELEVATION

1:100 EXISTING WEST ELEVATION

1:100 PROPOSED NORTH ELEVATION

1:100 PROPOSED SOUTH ELEVATION

1:100 PROPOSED EAST ELEVATION

1:100 PROPOSED WEST ELEVATION

NYMNPA 02/08/2018

REVISIONS:

REVISION A . 2 AUGUST 2018 . JD

Drawing amended to reflect the 'as built site condition' of the proposed dormer window as raised by the attending planning officer and clarified in their letter dated 25 July 2018.