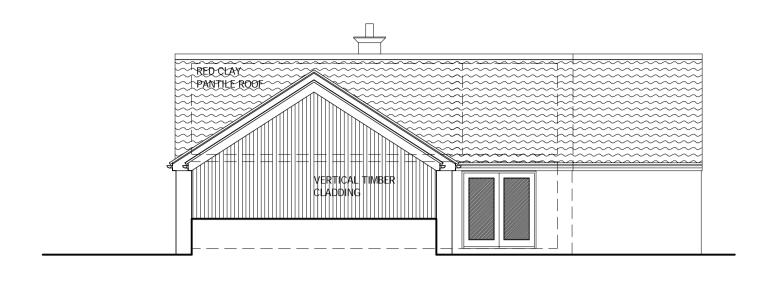

1:100 EXISTING NORTH ELEVATION

1:100 EXISTING SOUTH ELEVATION

1:100 EXISTING EAST ELEVATION

1:100 EXISTING WEST ELEVATION

1:100 PROPOSED NORTH ELEVATION

1:100 PROPOSED SOUTH ELEVATION

1:100 PROPOSED EAST ELEVATION

1:100 PROPOSED WEST ELEVATION

NYMNPA 02/08/2018

REVISIONS:

REVISION A . 2 AUGUST 2018 . JD

Drawing amended to reflect the 'as built site condition' of the proposed dormer window as raised by the attending planning officer and clarified in their letter dated 25 July 2018.