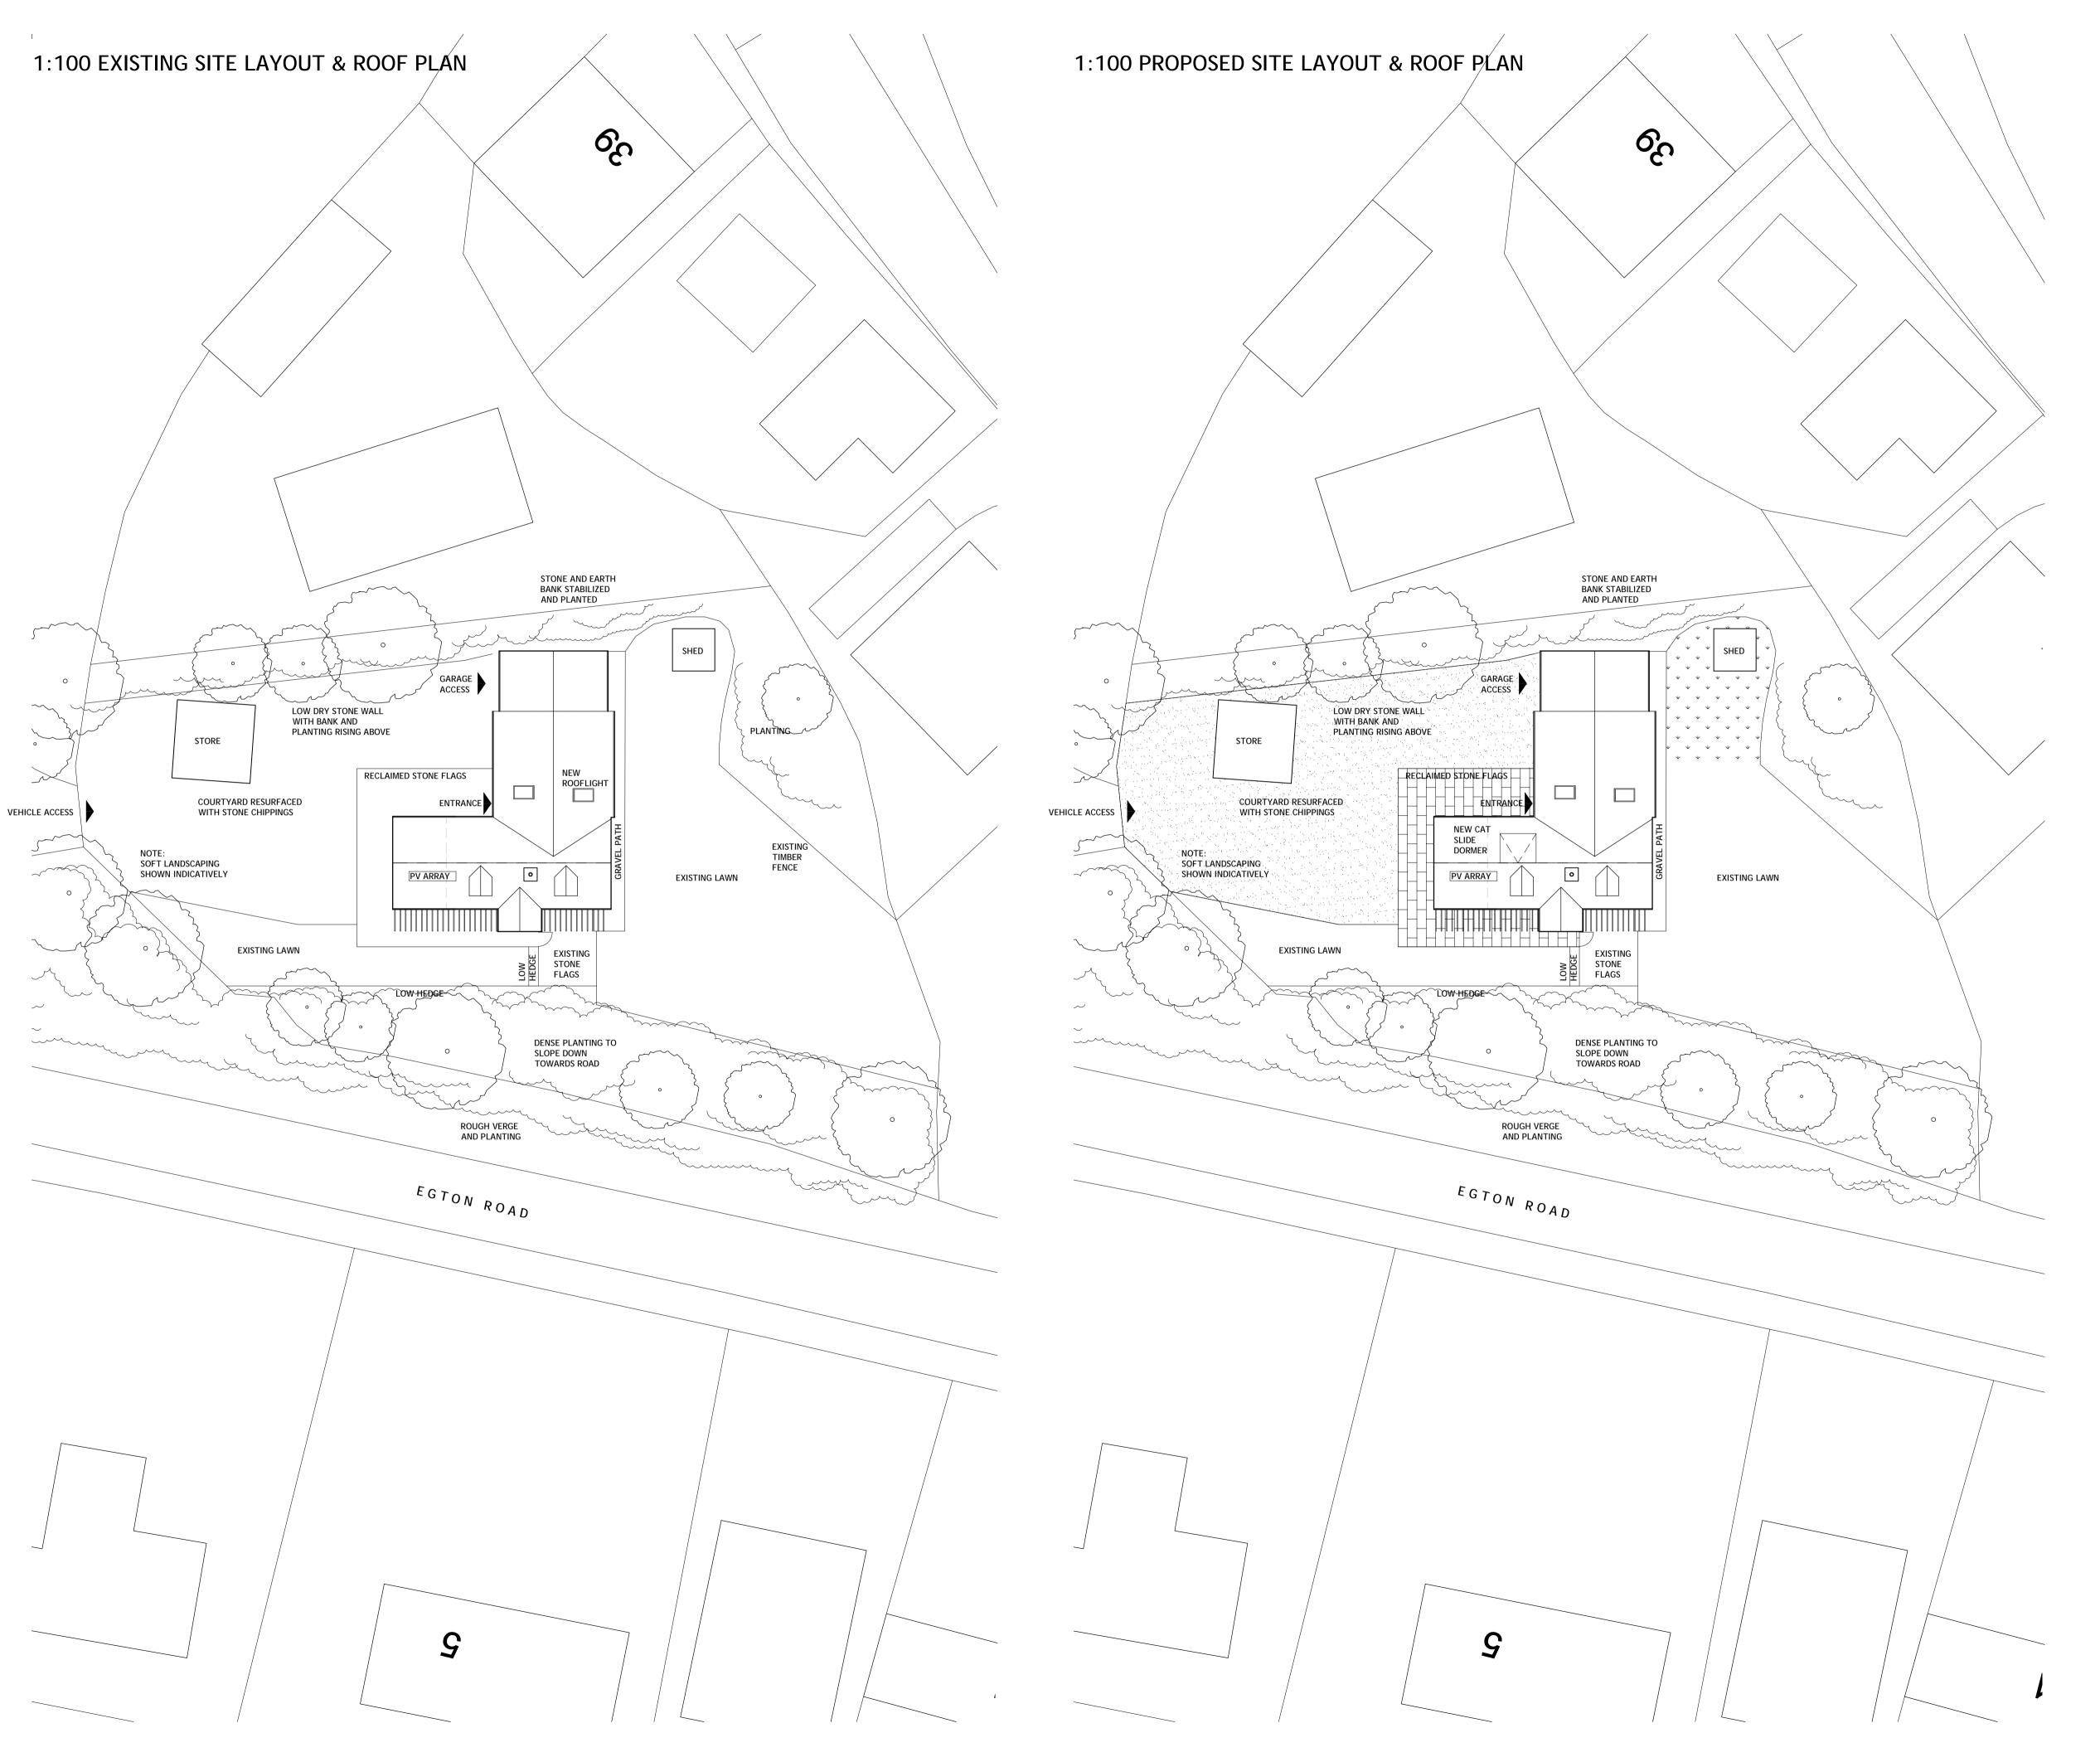

## JOURNEYMAN DESIGN

PROJECT 6 EGTON ROAD **AISLABY** YO21 1SU

CLIENT SHAUN WILSON

EXISTING & PROPOSED ROOF PLANS

STATUS DATE SCALE REV 21.06.2018 1:200 @ A1 PLANNING DRAWING 6 EGRD PL-02

THIS DRAWING IS FOR PLANNING PURPOSES ONLY AND NO OTHER USE. ALL DIMENSIONS SHOWN ARE PROVISIONAL AND ARE SUBJECT TO ON

SITE CONFIRMATION AT THE START OF THE CONSTRUCTION STAGE - ANY DISCREPANCIES ARE TO BE REPORTED TO THE EMPLOYER IMMEDIATELY.

UNITY CENTRE . 85 BOLE HILL ROAD SHEFFIELD . S6 5DD

JOURNEYMANDESIGN.CO.UK