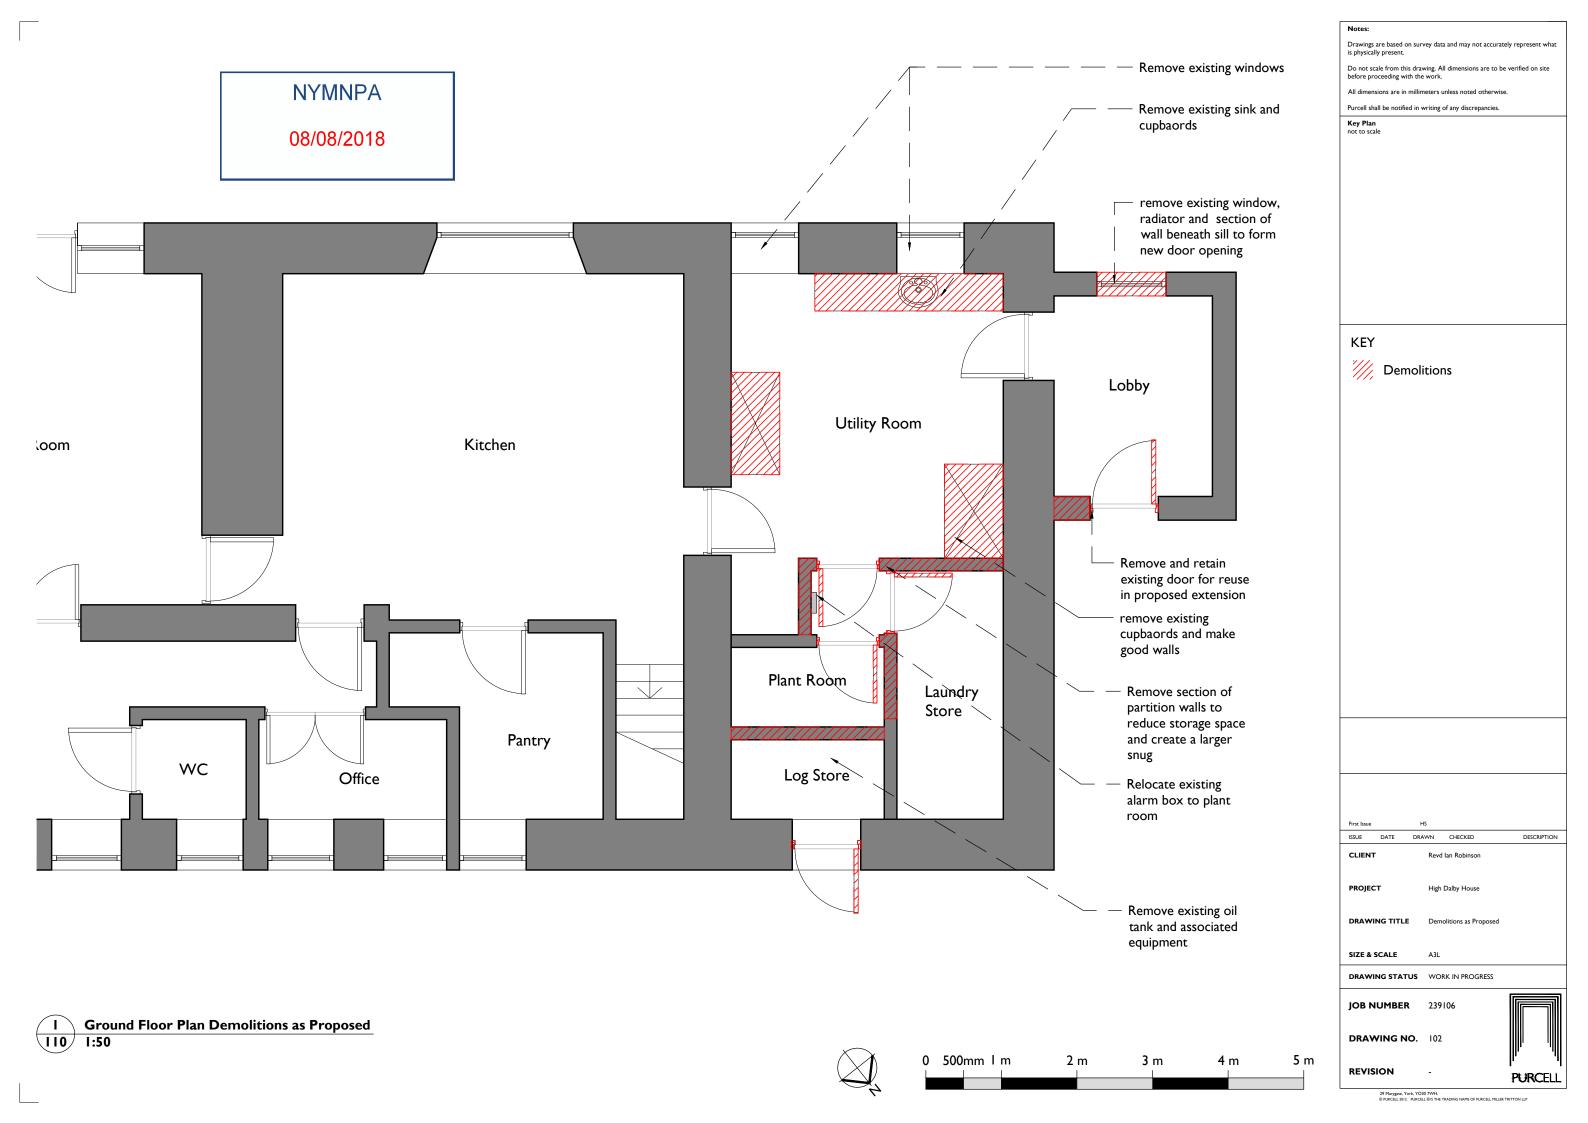

DRAWN          | CHECKED                       | DESCRIPTION |  |
| CLIENT         |          | Revo           | d Ian Robinson                |             |  |
| PROJECT        |          | High           | High Dalby House              |             |  |
| DRAWING TITLE  |          | E Gro          | Ground Floor Plan as Exisitng |             |  |
| SIZE & SCALE   |          | A3L            | A3L                           |             |  |
| DRAWING STATUS |          | us wo          | rk in progress                | 5           |  |
| JOB N          | IUMBEF   | <b>R</b> 239   | 106                           |             |  |
| DRAV           | VING N   | <b>O</b> . 101 |                               |             |  |

29 Marygate, York, YO30 7WH,

**PURCELL** 

**REVISION** 









South Elevaiton as Existing 102 1:100

0 I m 2 m 3 m 4 m 5 m I 0 m

Do not scale from this drawing. All dimensions are to be verified on site before proceeding with the work. All dimensions are in millimeters unless noted otherwise. Purcell shall be notified in writing of any discrepancies. ISSUE DATE DRAWN CHECKED DESCRIPTION CLIENT Revd Ian Robinson PROJECT High Dalby House DRAWING TITLE SIZE & SCALE DRAWING STATUS WORK IN PROGRESS

29 Marygate, York, YO30 7WH,
© PURCELL 2012. PURCELL ®15 THE TRADING NAME OF PURCELL MILLER TRITTON LLP

PURCELL

**JOB NUMBER** 239106

DRAWING NO. 102

**REVISION** 



North Elevation as Proposed 1:100



Do not scale from this drawing. All dimensions are to be verified on site before proceeding with the work. All dimensions are in millimeters unless