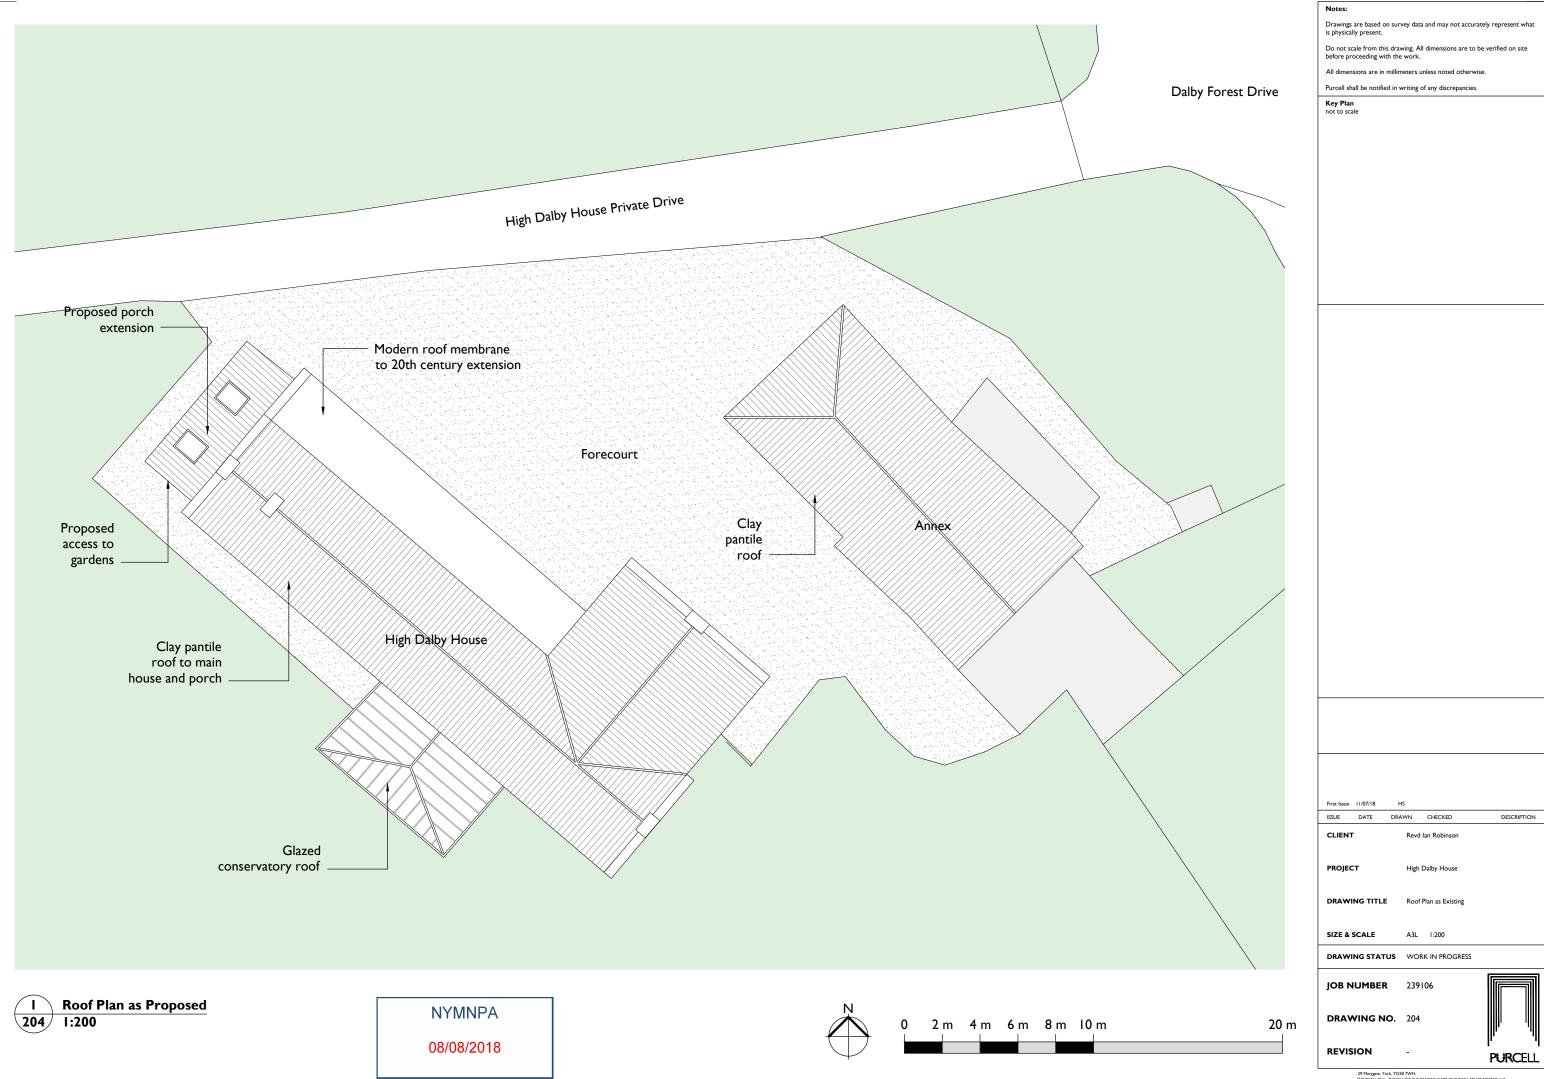

First Issue 10/07/18 HS

ISSUE DATE DRAWN CHECKED DESCRIPTION

CLIENT Revd Ian Robinson

PROJECT High Dalby House

DRAWING TITLE Elevations as Proposed

SIZE & SCALE A3L 1:100

DRAWING STATUS WORK IN PROGRESS

JOB NUMBER 239106