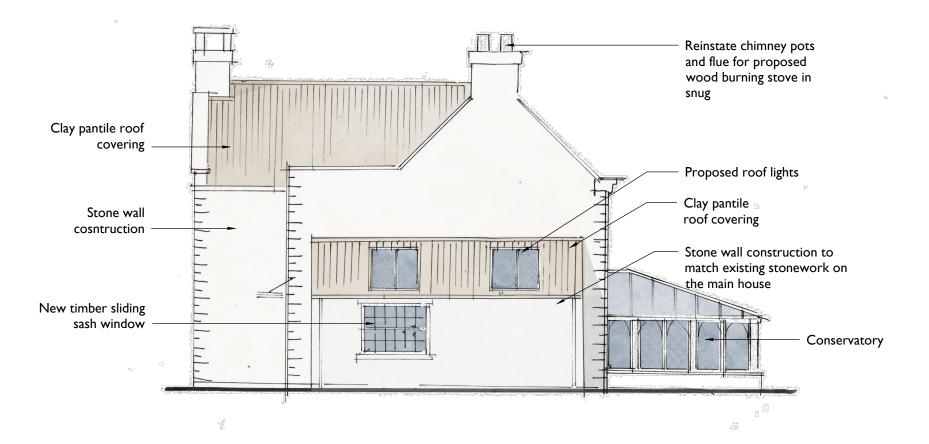

## **NYMNPA**

08/08/2018

West Elevation as Proposed 203 1:100

# Do not scale from this drawing. All dimensions are to be verified on site before proceeding with the work. All dimensions are in millimeters unless noted otherwise. Purcell shall be notified in writing of any discrepancies. Notes: The East elevation is not altered as part of this planning application ISSUE DATE DRAWN CHECKED DESCRIPTION CLIENT Revd Ian Robinson PROJECT High Dalby House

SIZE & SCALE DRAWING STATUS WORK IN PROGRESS **JOB NUMBER** 239106

DRAWING NO. 203 **REVISION** PURCELL

29 Marygate, York, YO30 7WH,
© PURCELL 2012. PURCELL ® IS THE TRADING NAME OF PURCELL MILLER TRITTON ILP