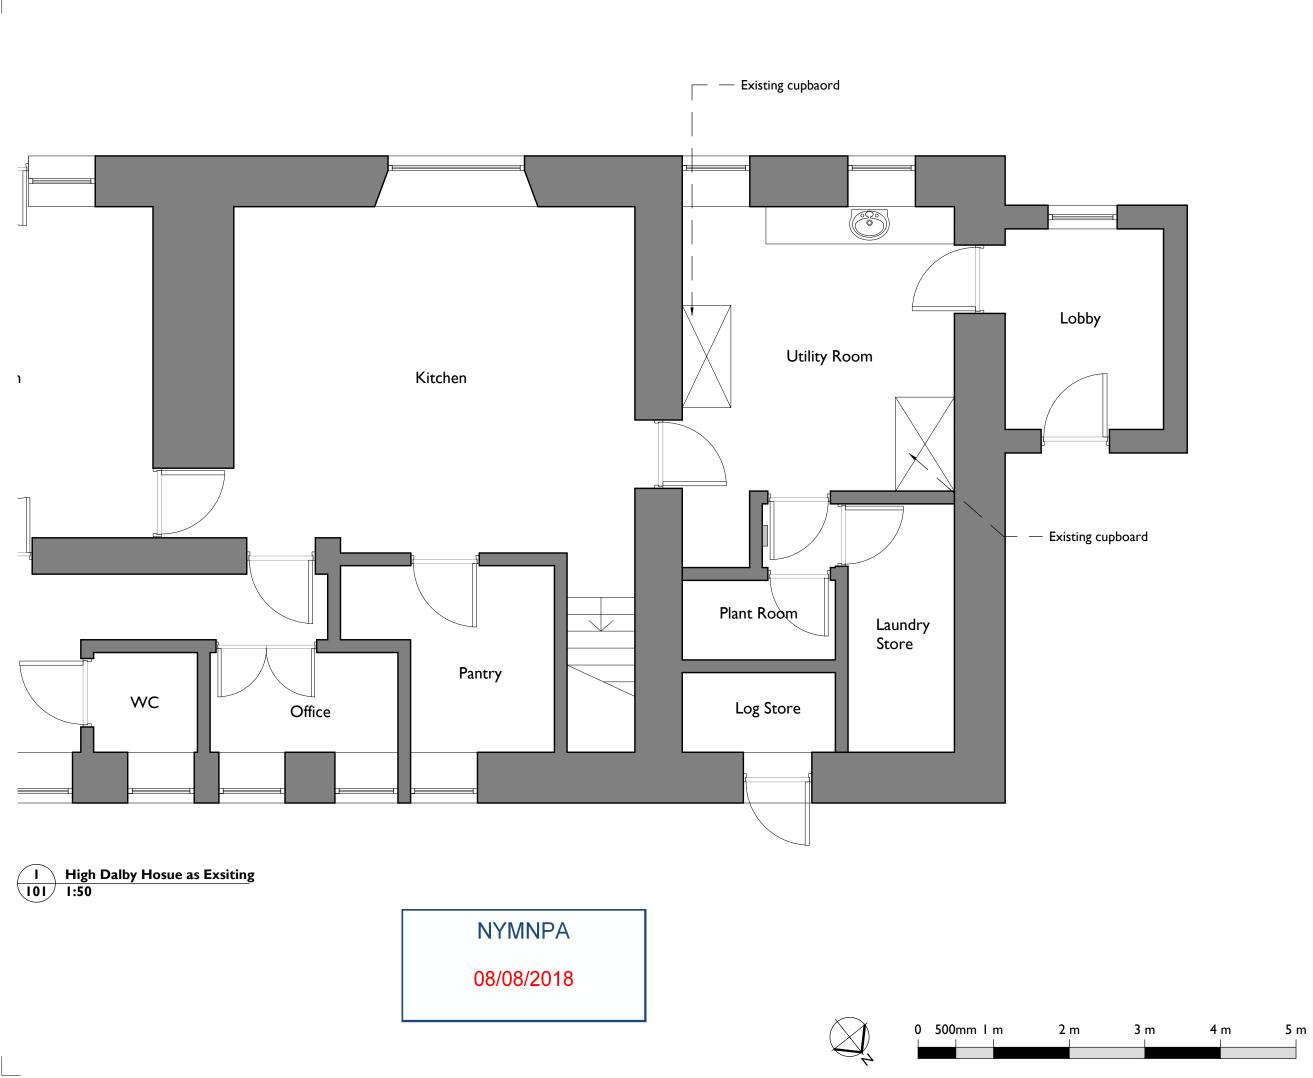

#### Notes:

The dimensions of the drawing were based on previous planning application drawings and may not accurately represent what is present.

| First Issue    | 14/06/18 | HS             |                               |             |  |
|----------------|----------|----------------|-------------------------------|-------------|--|
| ISSUE          | DATE     | DRAWN          | CHECKED                       | DESCRIPTION |  |
| CLIENT         |          | Revo           | d Ian Robinson                |             |  |
| PROJECT        |          | High           | High Dalby House              |             |  |
| DRAWING TITLE  |          | E Gro          | Ground Floor Plan as Exisitng |             |  |
| SIZE & SCALE   |          | A3L            | A3L                           |             |  |
| DRAWING STATUS |          | us wo          | rk in progress                | 5           |  |
| JOB N          | IUMBEF   | <b>R</b> 239   | 106                           |             |  |
| DRAV           | VING N   | <b>O</b> . 101 |                               |             |  |