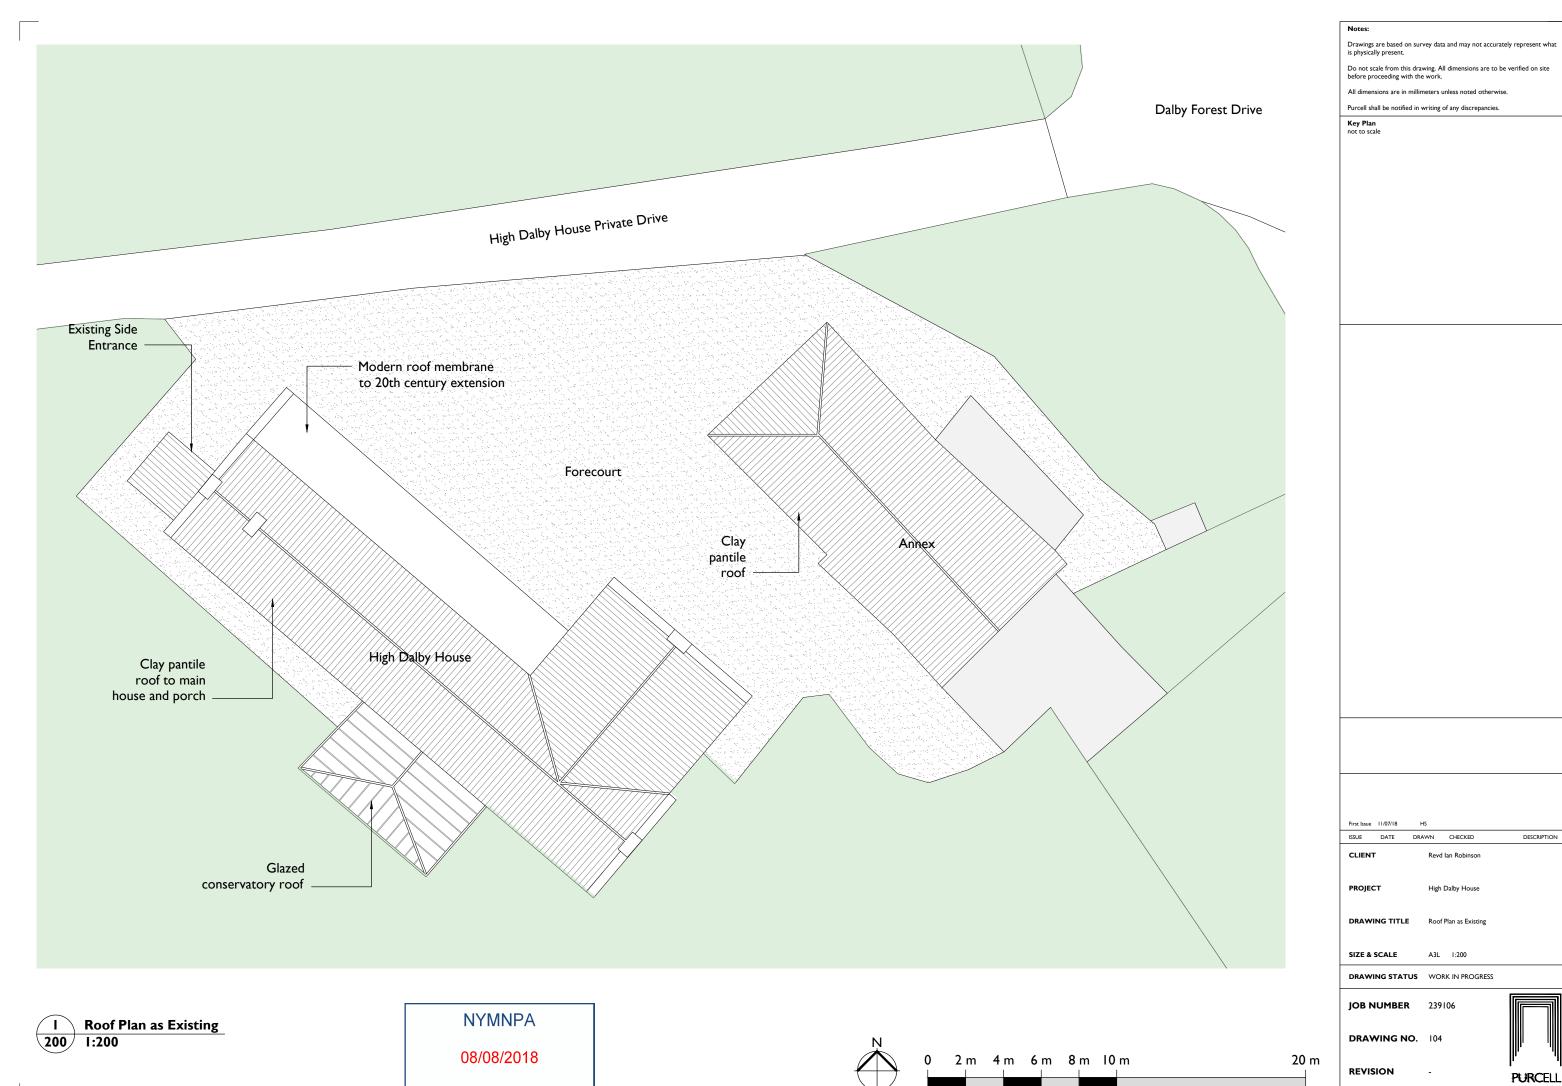

#### Notes:

The dimensions of the drawing were based on previous planning application drawings and may not accurately represent what is present.

| First Issue    | 14/06/18 | HS             |                               |             |  |
|----------------|----------|----------------|-------------------------------|-------------|--|
| ISSUE          | DATE     | DRAWN          | CHECKED                       | DESCRIPTION |  |
| CLIENT         |          | Revo           | d Ian Robinson                |             |  |
| PROJECT        |          | High           | High Dalby House              |             |  |
| DRAWING TITLE  |          | E Gro          | Ground Floor Plan as Exisitng |             |  |
| SIZE & SCALE   |          | A3L            | A3L                           |             |  |
| DRAWING STATUS |          | us wo          | rk in progress                | 5           |  |
| JOB N          | IUMBEF   | <b>R</b> 239   | 106                           |             |  |
| DRAV           | VING N   | <b>O</b> . 101 |                               |             |  |