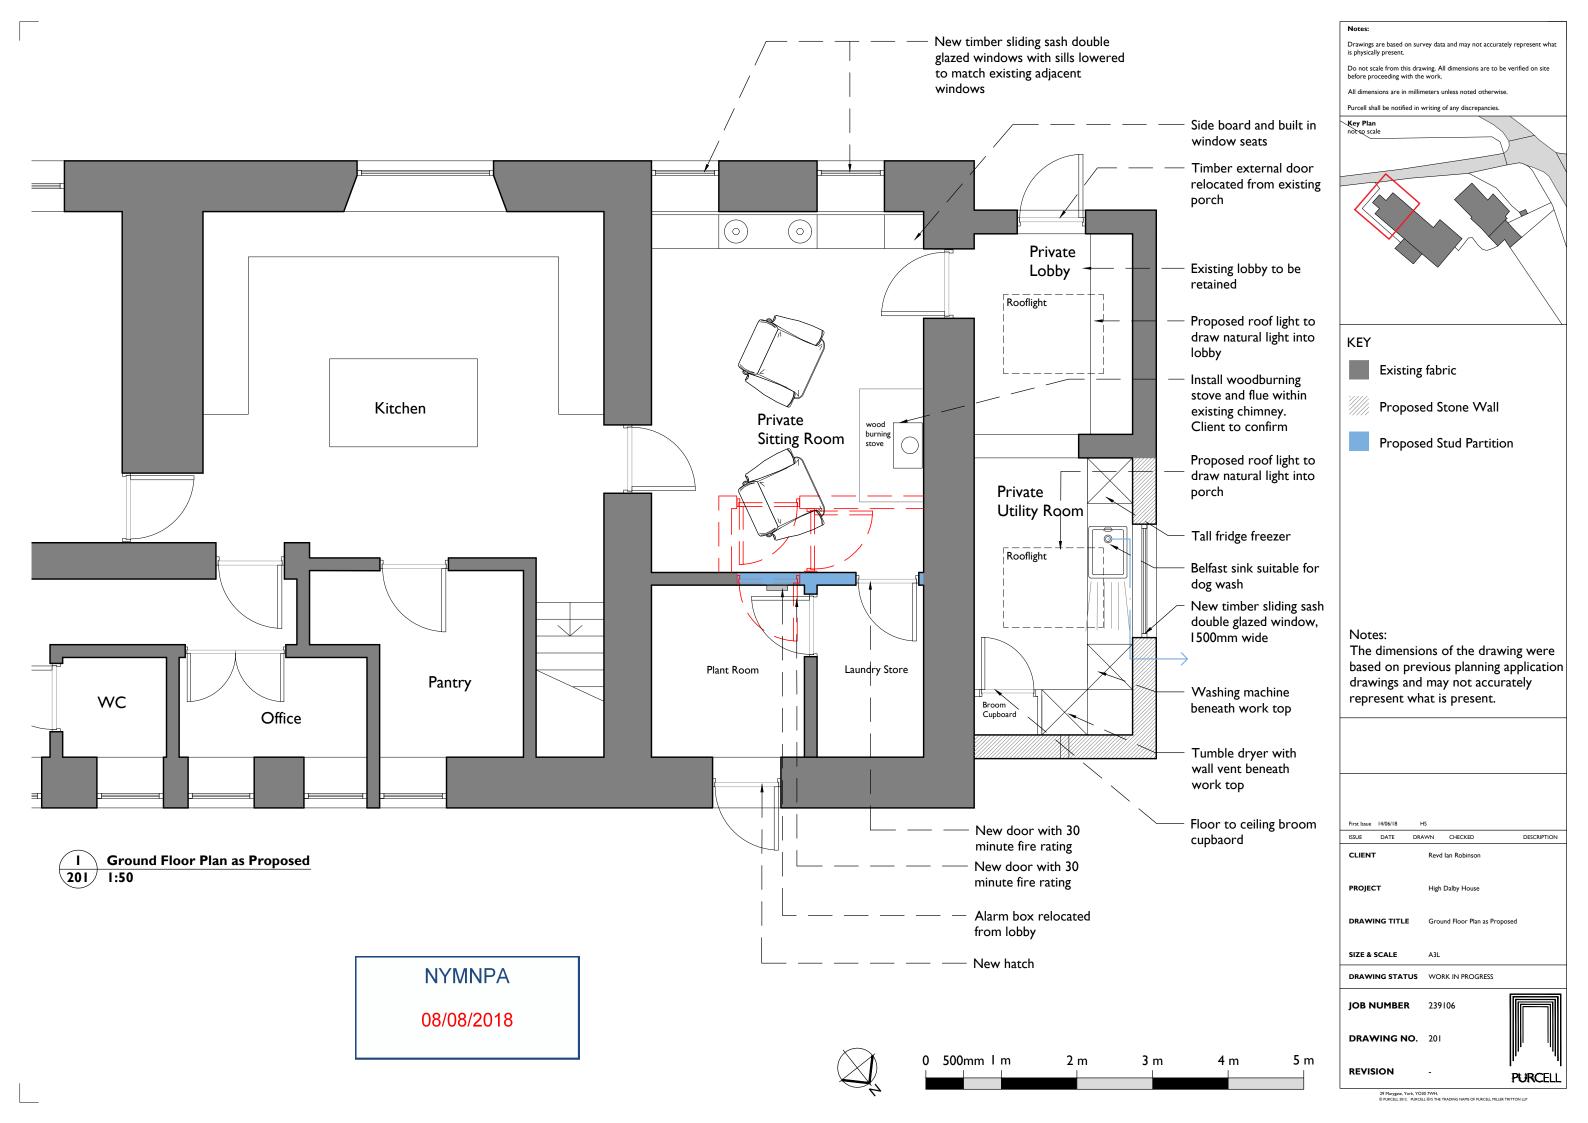

#### Notes:

The dimensions of the drawing were based on previous planning application drawings and may not accurately represent what is present.

| First Issue    | 14/06/18 | HS             |                               |             |  |
|----------------|----------|----------------|-------------------------------|-------------|--|
| ISSUE          | DATE     | DRAWN          | CHECKED                       | DESCRIPTION |  |
| CLIENT         |          | Revo           | d Ian Robinson                |             |  |
| PROJECT        |          | High           | High Dalby House              |             |  |
| DRAWING TITLE  |          | E Gro          | Ground Floor Plan as Exisitng |             |  |
| SIZE & SCALE   |          | A3L            | A3L                           |             |  |
| DRAWING STATUS |          | us wo          | rk in progress                | 5           |  |
| JOB N          | IUMBEF   | <b>R</b> 239   | 106                           |             |  |
| DRAV           | VING N   | <b>O</b> . 101 |                               |             |  |