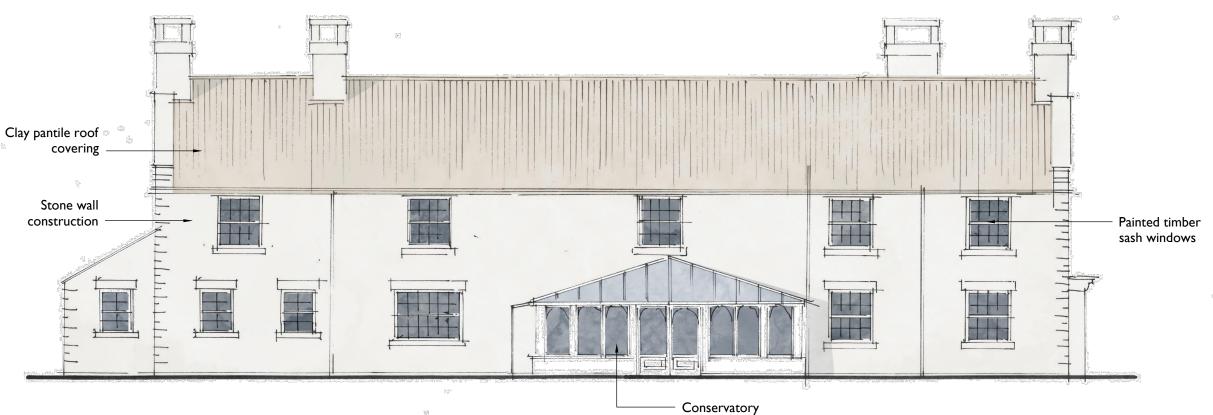

29 Marygate, York, YO30 7WH,

**PURCELL** 

**REVISION** 

South Elevaiton as Existing 102 1:100

0 I m 2 m 3 m 4 m 5 m I 0 m

Do not scale from this drawing. All dimensions are to be verified on site before proceeding with the work. All dimensions are in millimeters unless noted otherwise. Purcell shall be notified in writing of any discrepancies. ISSUE DATE DRAWN CHECKED DESCRIPTION CLIENT Revd Ian Robinson PROJECT High Dalby House DRAWING TITLE SIZE & SCALE DRAWING STATUS WORK IN PROGRESS