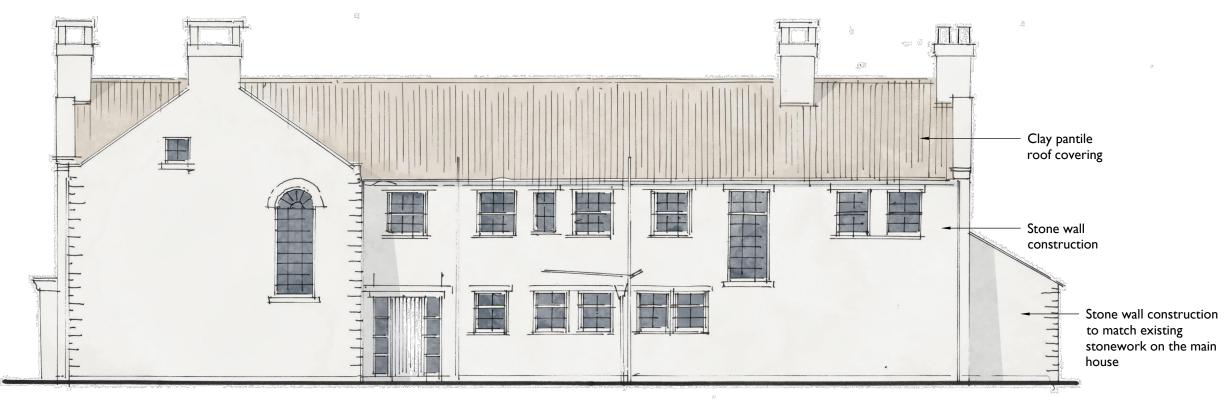

29 Marygate, York, YO30 7WH,
© PURCELL 2012. PURCELL ®15 THE TRADING NAME OF PURCELL MILLER TRITTON LLP

PURCELL

**JOB NUMBER** 239106

DRAWING NO. 102

**REVISION** 

North Elevation as Proposed 1:100

Do not scale from this drawing. All dimensions are to be verified on site before proceeding with the work. All dimensions are in millimeters unless noted otherwise. Purcell shall be notified in writing of any discrepancies ISSUE DATE DRAWN CHECKED DESCRIPTION CLIENT Revd Ian Robinson PROJECT High Dalby House