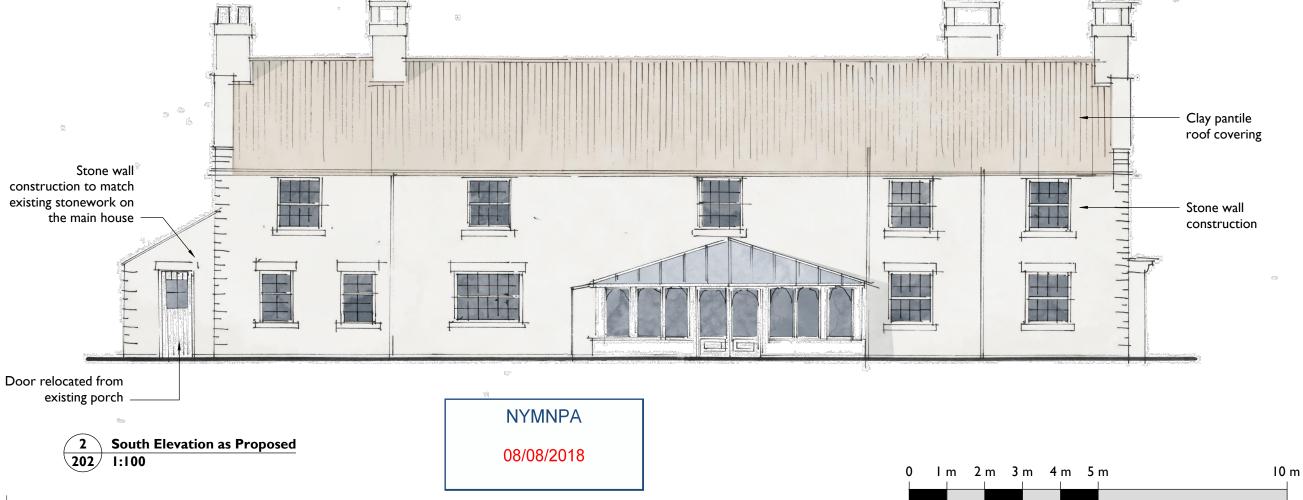

First Issue 10/07/18 HS

ISSUE DATE DRAWN CHECKED DESCRIPTION

CLIENT Revd Ian Robinson

PROJECT High Dalby House

DRAWING TITLE Elevations as Proposed

SIZE & SCALE A3L 1:100

DRAWING STATUS WORK IN PROGRESS

JOB NUMBER 239106

DRAWING NO. 202

REVISION - DI HEA

**PURCELL** 

29 Marygate, York, YO30 7WH,