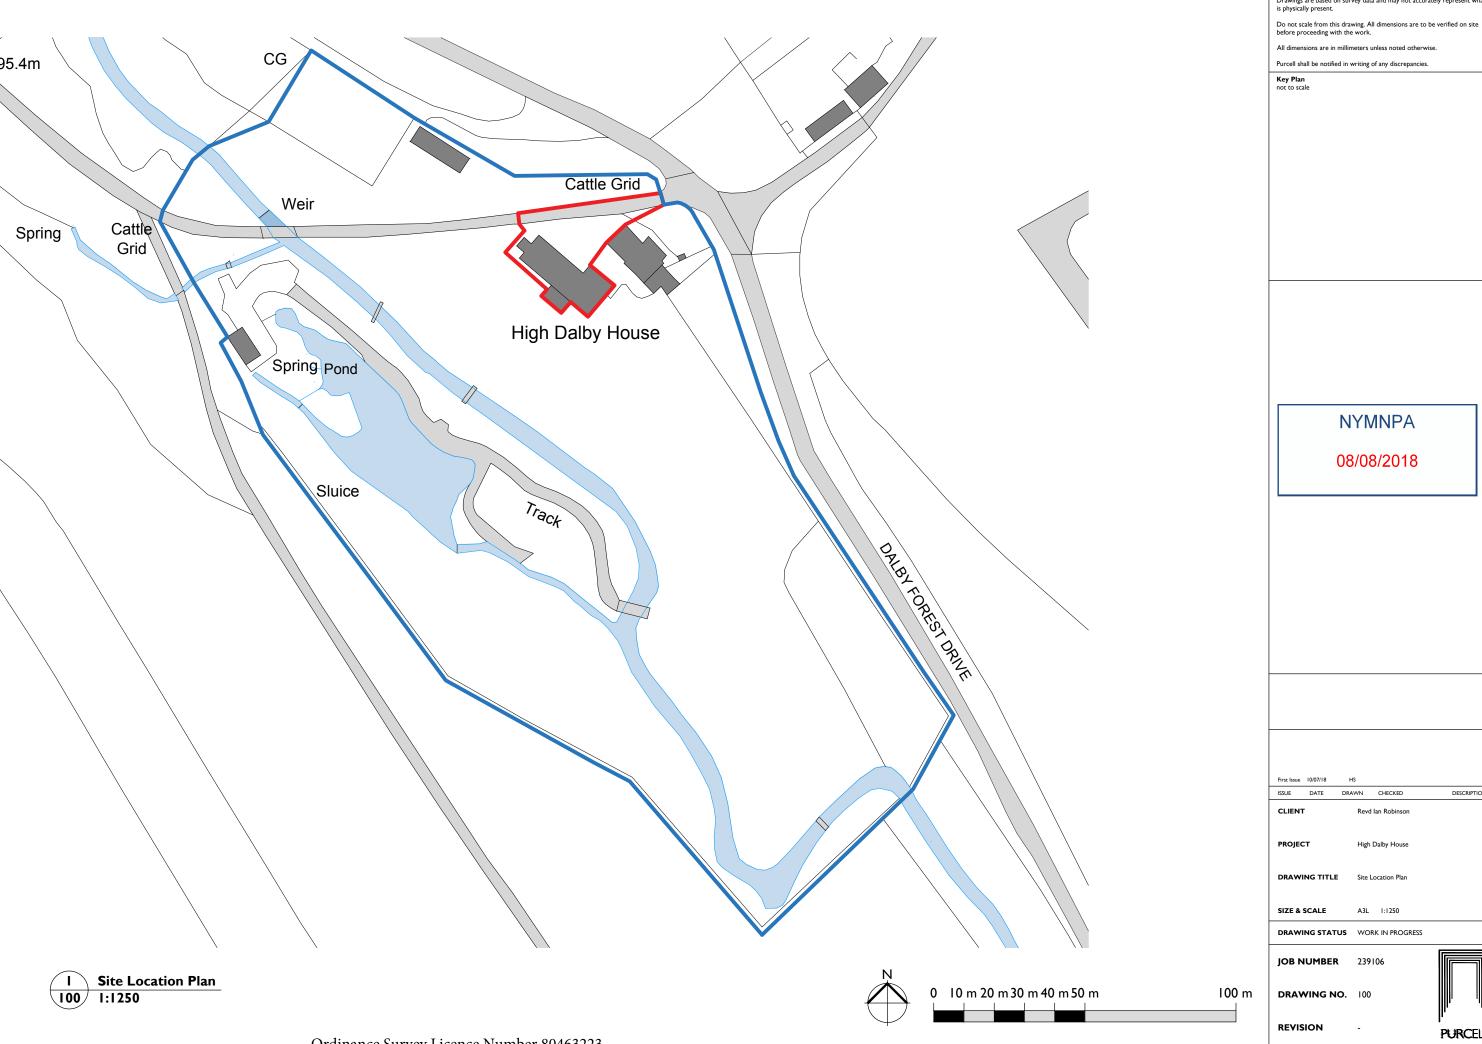

NYMNPA 08/08/2018 DRAWN CHECKED DESCRIPTION CLIENT Revd Ian Robinson PROJECT High Dalby House DRAWING STATUS WORK IN PROGRESS **JOB NUMBER** 239106 DRAWING NO. 100 **REVISION** 29 Marygate, York, YO30 7WH,
© PURCELL 2012. PURCELL © IS THE TRADING NAME OF PURCELL MILLER TRITTON LLP