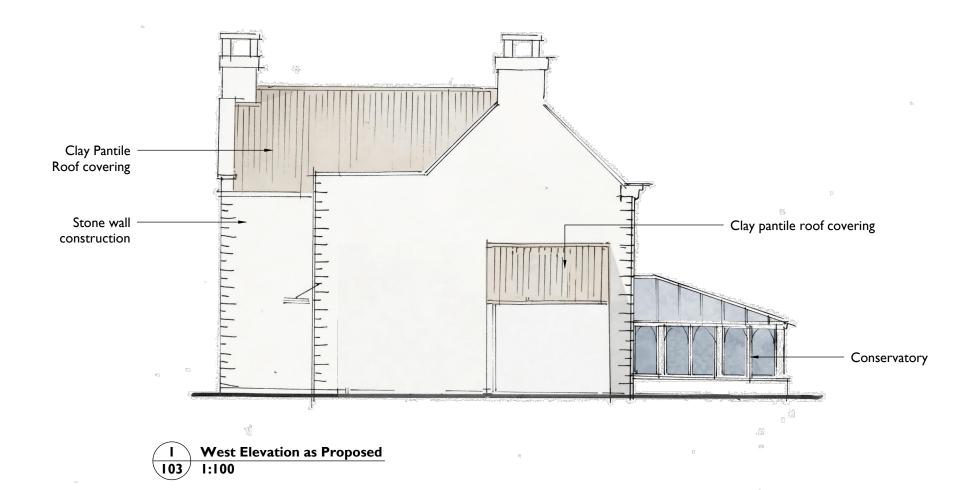

L ®15 THE TRADING NAME OF PURCELL MILLER TRITTON LLP

PURCELL

**JOB NUMBER** 239106

DRAWING NO. 102

**REVISION** 



North Elevation as Proposed 1:100



Do not scale from this drawing. All dimensions are to be verified on site before proceeding with the work. All dimensions are in millimeters unless noted otherwise. Purcell shall be notified in writing of any discrepancies ISSUE DATE DRAWN CHECKED DESCRIPTION CLIENT Revd Ian Robinson PROJECT High Dalby House

First Issue 10/07/18 HS

ISSUE DATE DRAWN CHECKED DESCRIPTION

CLIENT Revd Ian Robinson

PROJECT High Dalby House

DRAWING TITLE Elevations as Proposed

SIZE & SCALE A3L 1:100

DRAWING STATUS WORK IN PROGRESS

JOB NUMBER 239106

DRAWING NO. 202

REVISION - DI HEA

**PURCELL** 

29 Marygate, York, YO30 7WH,

## NYMNPA

08/08/2018



0 I m 2 m 3 m 4 m 5 m 10 m

otes:

is physically present.

Do not scale from this drawing. All dimensions are to be verified on site before proceeding with the work.

All dimensions are in millimeters unless noted otherwise.

Purcell shall be notified in writing of any discrepancies.



### Notes: The East elevation is not altered as part of this planning application

First tissue 10/07/18 HS

ISSUE DATE DRAWN CHECKED DESCRIPTION

CLIENT Revd Ian Robinson

PROJECT High Dalby House

DRAWING TITLE Elevations as Existing

SIZE & SCALE A3L 1:100

DRAWING STATUS WORK IN PROGRESS

**JOB NUMBER** 239106

DRAWING NO. 103

**REVISION** 

29 Marygate, York, YO30 7WH, ,

## **NYMNPA**

08/08/2018



West Elevation as Proposed 203 1:100



# Do not scale from this drawing. All dimensions are to be v