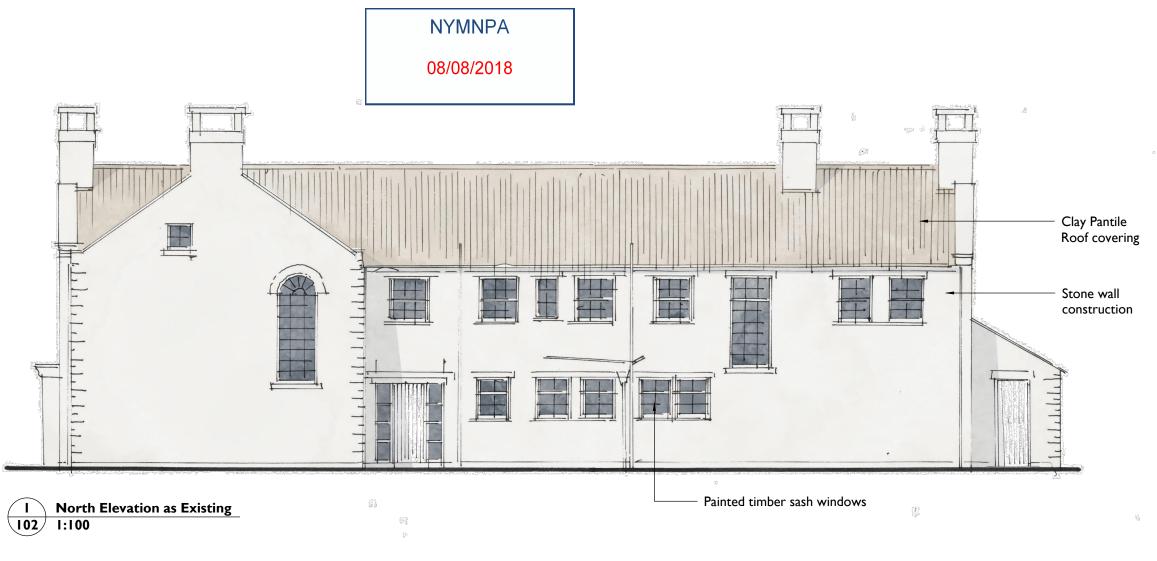

29 Marygate, York, YO30 7WH,

**PURCELL** 

**REVISION** 

South Elevaiton as Existing 102 1:100

0 I m 2 m 3 m 4 m 5 m I 0 m

Do not scale from this drawing. All dimensions are to be verified on site before proceeding with the work. All dimensions are in millimeters unless noted otherwise. Purcell shall be notified in writing of any discrepancies. ISSUE DATE DRAWN CHECKED DESCRIPTION CLIENT Revd Ian Robinson PROJECT High Dalby House DRAWING TITLE SIZE & SCALE DRAWING STATUS WORK IN PROGRESS