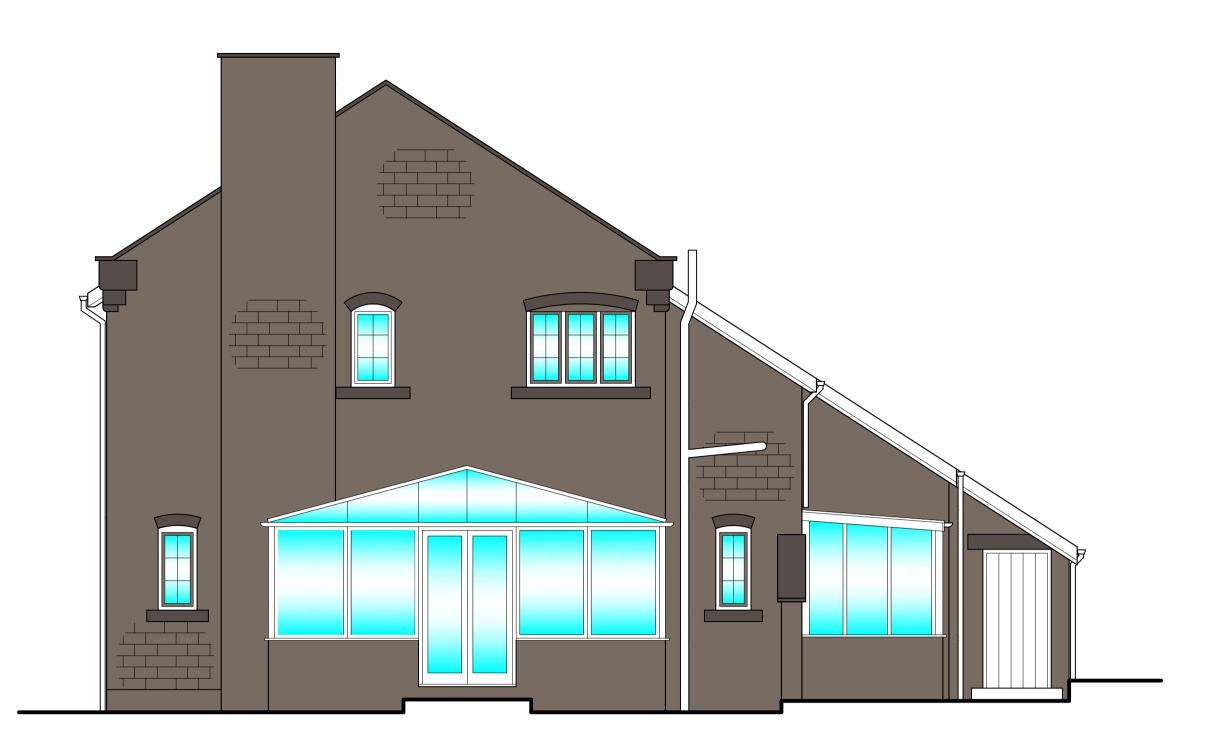

R.W. 1:50 @ A1 Drawn 01.08.2018 Checked

Drawing Number

PD261-02-A

AS PROPOSED SOUTH ELEVATION (Scale 1:50)

AS PROPOSED WEST ELEVATION (Scale 1:50)

AS PROPOSED SECTION (Scale 1:50)

Do not scale from this drawing or consider any dimension to be