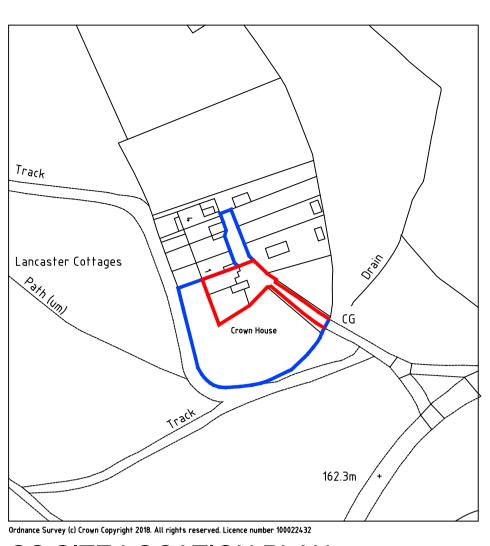

OS SITE LOCATION PLAN (Scale 1:1250)

(Scale 1:200)

AS EXISTING SITE BLOCK PLAN

1 Lancaster Cottages Amenity space to 1 Lancaster Cottages As existing Crown Cottage As existing glazed porch As existing timber shed As existing parking space As existing conservatory As existing single garage to Crown Cottage Amenity space to 1 Lancaster Cottages Amenity space to Crown Cottage Access road

## PROSPECT DESIGN

**Architectural Services** 

24 Orchard Road, Malton, N Yorks, YO17 7BH

Client MR & MRS SCOTT 14 NEW WALK TERRACE YORK YO10 4BG

PROPOSED ALTERATIONS TO CROWN COTTAGE, GOATHLAND

OS SITE LOCATION PLAN AND AS EXISTING AND AS PROPOSED SITE BLOCK **PLANS** 