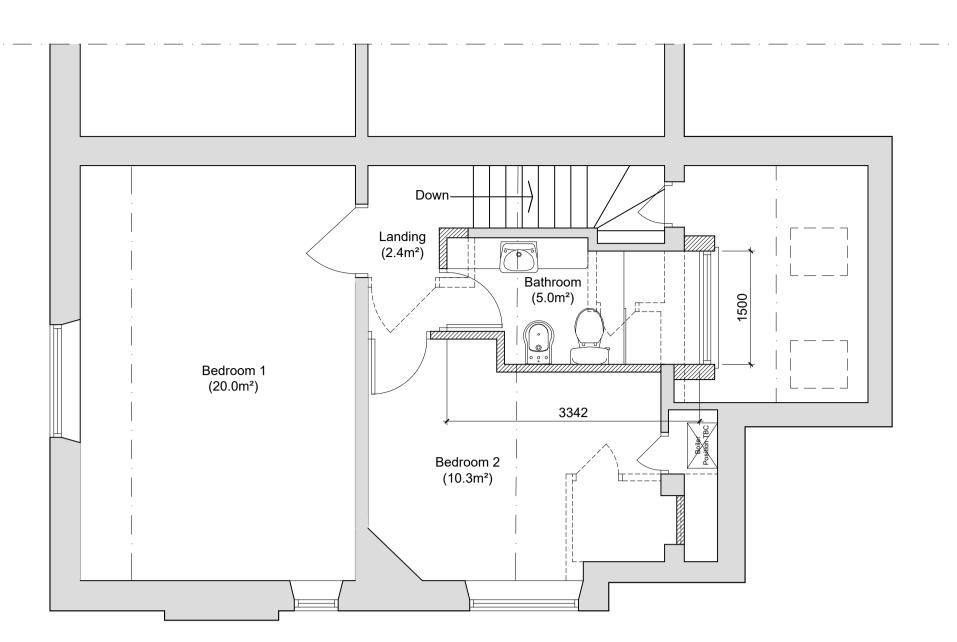

| Scale | 1:50 @ A1  | Drawn   | R.W. |  |
|-------|------------|---------|------|--|
| Date  | 01.08.2018 | Checked |      |  |

Drawing Number

PD261-03-A

AS EXISTING FIRST FLOOR PLAN (Scale 1:50)

AS PROPOSED FIRST FLOOR PLAN (Scale 1:50)