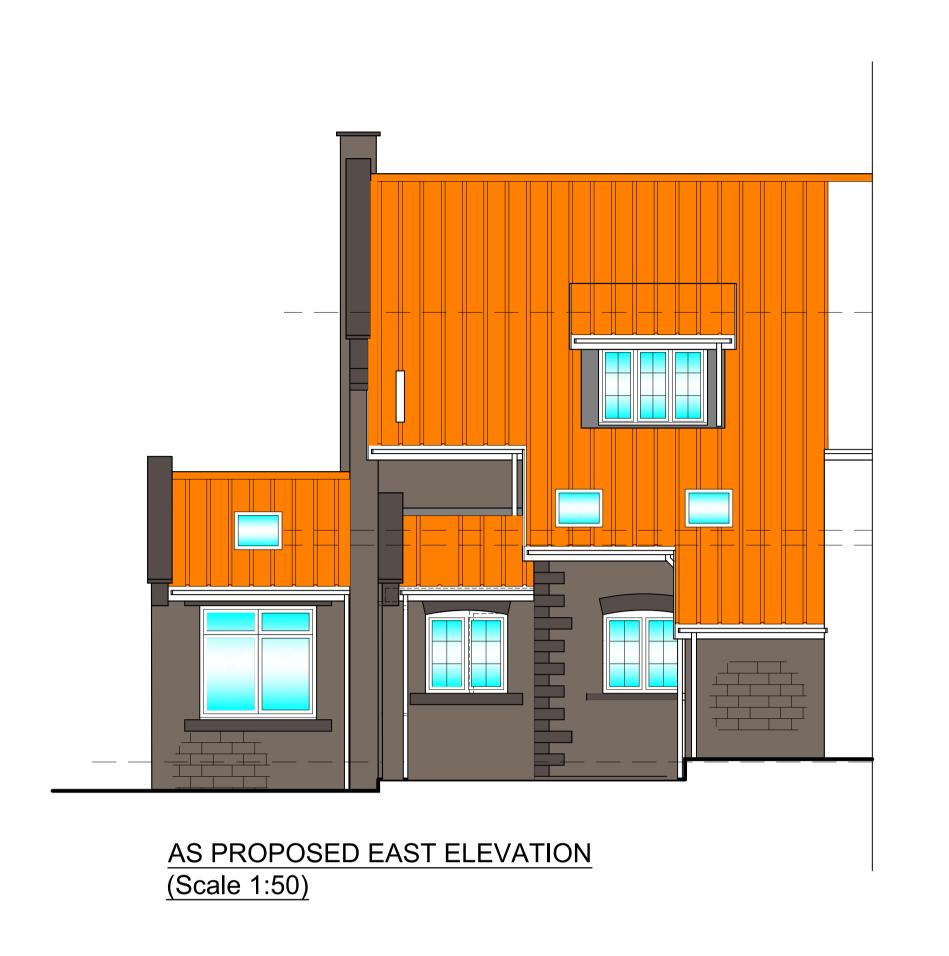

R.W. 1:50 @ A1 Drawn 01.08.2018 Checked

Drawing Number

PD261-02-A

AS PROPOSED SOUTH ELEVATION (Scale 1:50)

AS PROPOSED WEST ELEVATION (Scale 1:50)

AS PROPOSED SECTION (Scale 1:50)

Do not scale from this drawing or consider any dimension to be

## PROSPECT DESIGN

24 Orchard Road, Malton, N Yorks, YO17 7BH

**Architectural Services** 

Client MR & MRS SCOTT 14 NEW WALK TERRACE YORK

YO10 4BG

PROPOSED ALTERATIONS TO CROWN COTTAGE, GOATHLAND

AS PROPOSED ELEVATIONS AND BLOCK PLAN