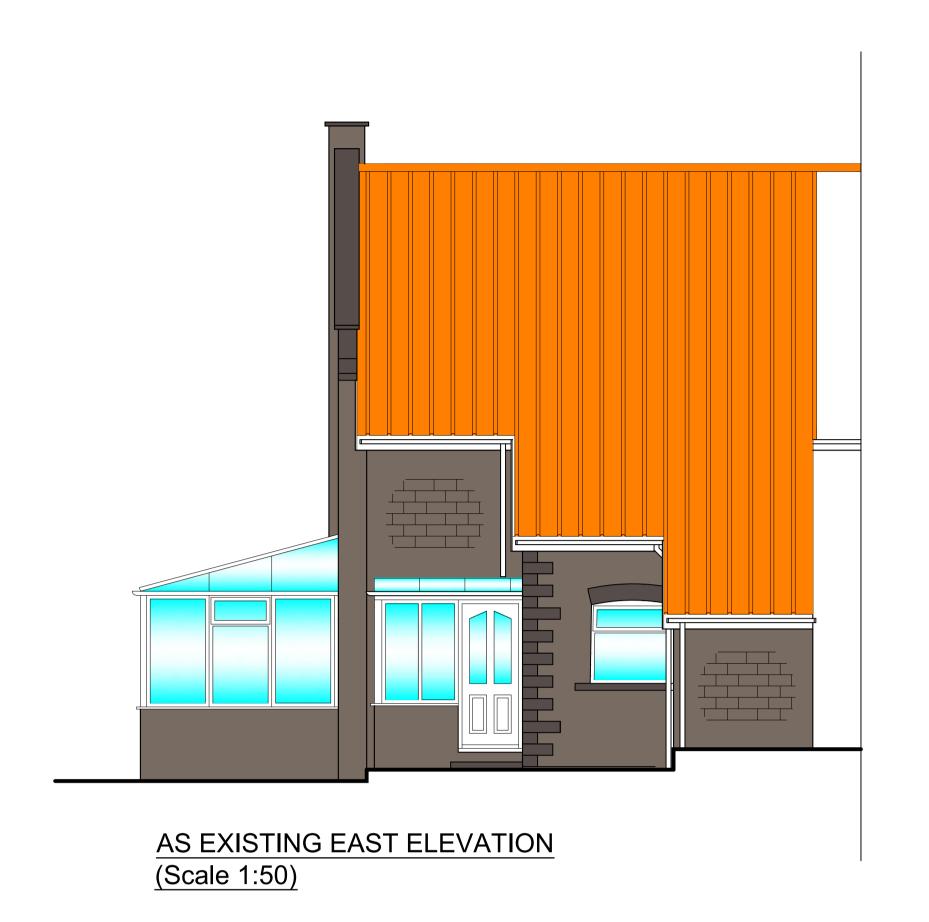

Scale AS STATED @ A1 Drawn R.W. 09.08.2018 Checked

Drawing Number

PD261-04-A

AS PROPOSED SITE BLOCK PLAN (Scale 1:200)

AS EXISTING SOUTH ELEVATION (Scale 1:50)

AS EXISTING WEST ELEVATION (Scale 1:50)

AS EXISTING SECTION (Scale 1:50)

## PROSPECT DESIGN

**Architectural Services** 

24 Orchard Road, Malton, N Yorks, YO17 7BH

Client MR & MRS SCOTT 14 NEW WALK TERRACE YORK YO10 4BG

PROPOSED ALTERATIONS TO CROWN COTTAGE, GOATHLAND

AS EXISTING ELEVATIONS AND SITE BLOCK PLAN