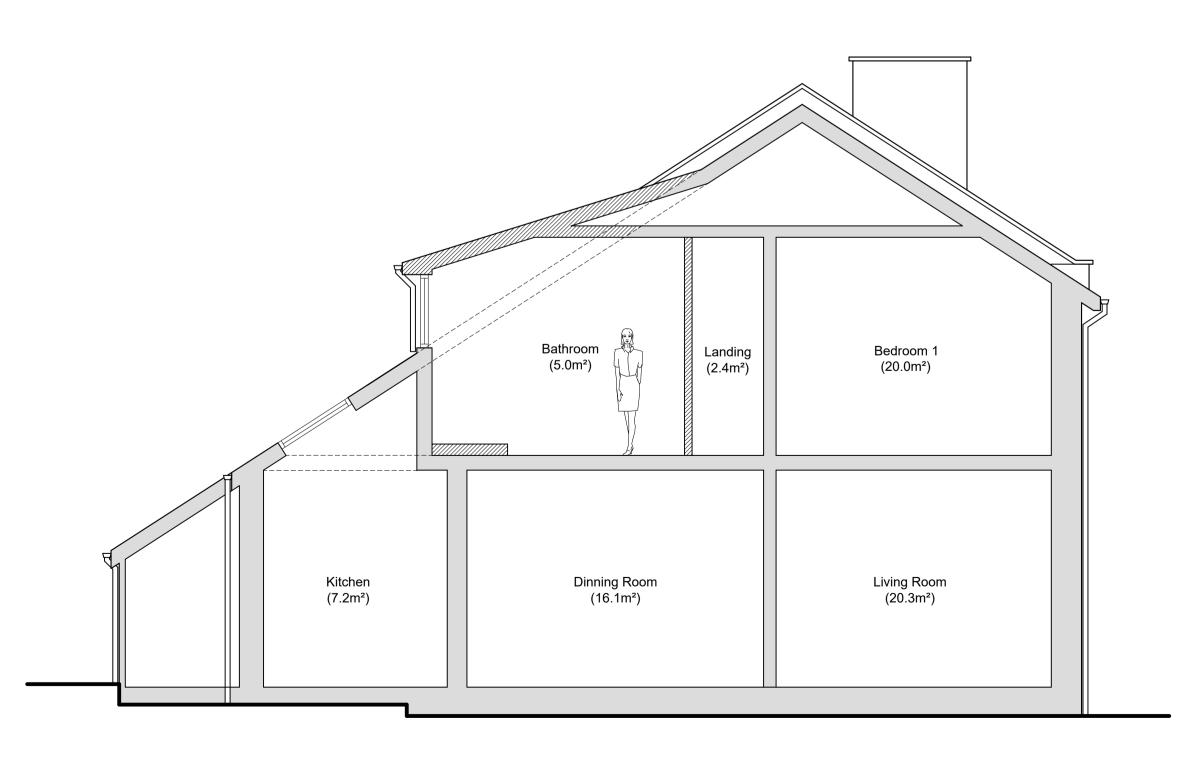

R.W. 1:50 @ A1 Drawn 01.08.2018 Checked

Drawing Number

PD261-02-A

AS PROPOSED SOUTH ELEVATION (Scale 1:50)

AS PROPOSED WEST ELEVATION (Scale 1:50)

AS PROPOSED SECTION (Scale 1:50)

Do not scale from this drawing or consider any dimension to be

## PROSPECT DESIGN

24 Orchard Road, Malton, N Yorks, YO17 7BH

**Architectural Services** 

Client MR & MRS SCOTT 14 NEW WALK TERRACE YORK

YO10 4BG

PROPOSED ALTERATIONS TO CROWN COTTAGE, GOATHLAND

AS PROPOSED ELEVATIONS AND BLOCK PLAN