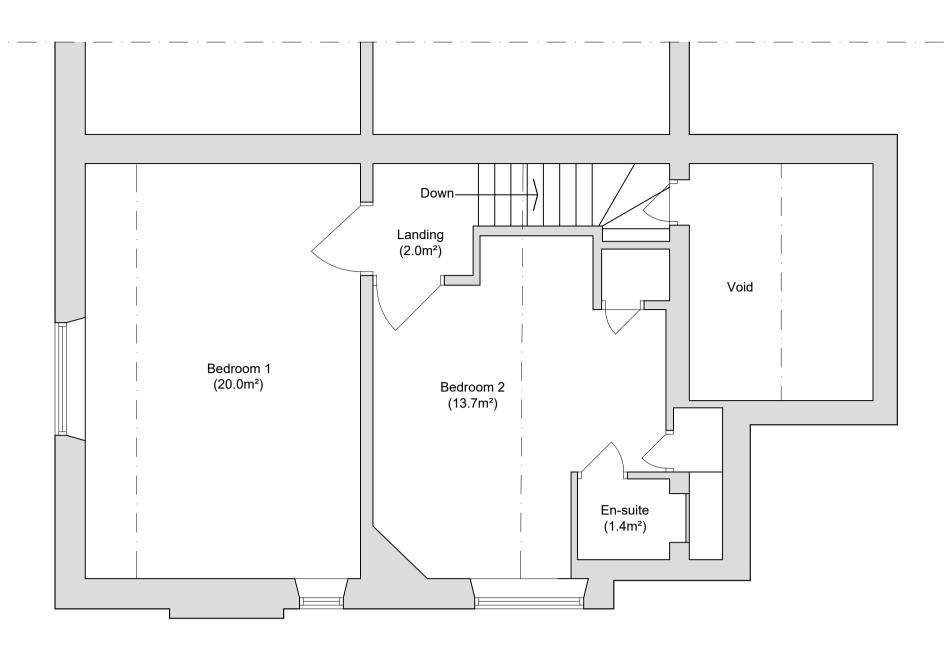

| Scale | 1:50 @ A1  | Drawn   | R.W. |  |
|-------|------------|---------|------|--|
| Date  | 01.08.2018 | Checked |      |  |

Drawing Number

PD261-03-A

AS EXISTING FIRST FLOOR PLAN (Scale 1:50)

AS PROPOSED FIRST FLOOR PLAN (Scale 1:50)

AS EXISTING GROUND FLOOR PLAN (Scale 1:50)

Do not scale from this drawing or consider any dimension to be

In the event of any discrepancy being found, these should be brought to the attention of the Prospect Design for further instruction.