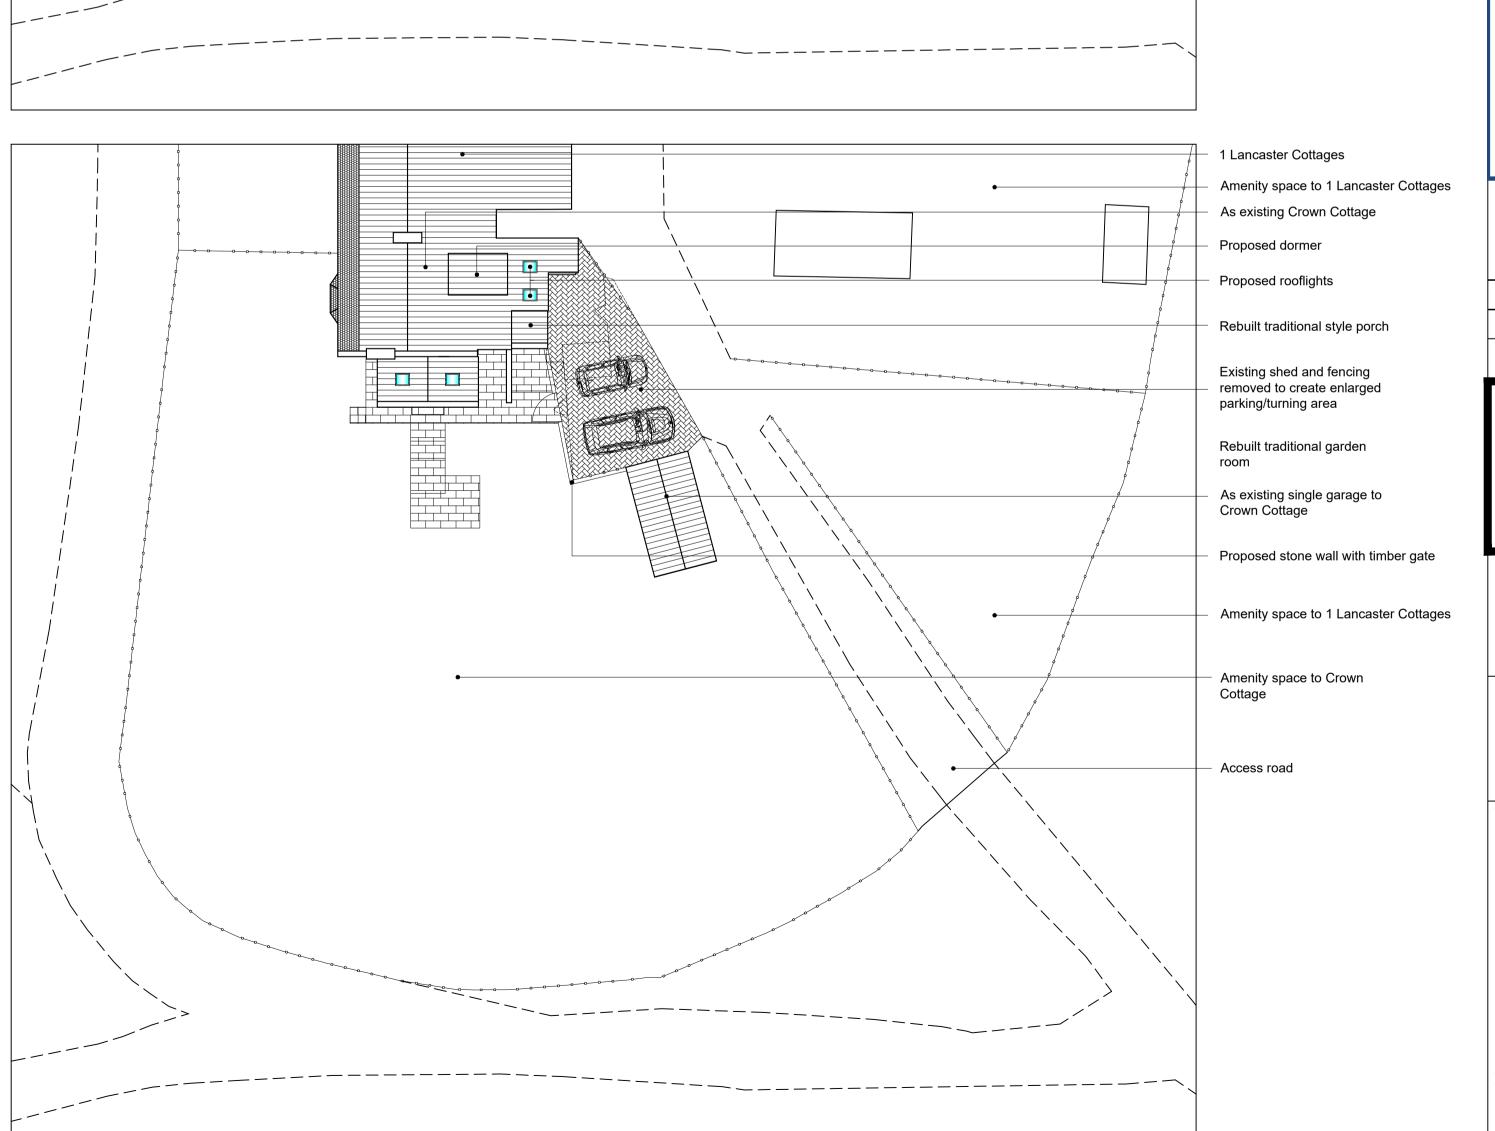

Scale AS STATED @ A1 Drawn R.W. 09.08.2018 Checked

Drawing Number

PD261-04-A

AS PROPOSED SITE BLOCK PLAN (Scale 1:200)

AS EXISTING SOUTH ELEVATION (Scale 1:50)

AS EXISTING WEST ELEVATION (Scale 1:50)

AS EXISTING SECTION (Scale 1:50)

4. Planning approvals.

5. Building Regulations approvals.

Key

**Existing Walls** 

New Walls

Planting / Landscaping

Proposed Door

Demolished

## PROSPECT DESIGN

**Architectural Services** 

24 Orchard Road, Malton, N Yorks, YO17 7BH

Client MR & MRS SCOTT 14 NEW WALK TERRACE YORK YO10 4BG

PROPOSED ALTERATIONS TO CROWN COTTAGE, GOATHLAND

AS EXISTING ELEVATIONS AND SITE BLOCK PLAN