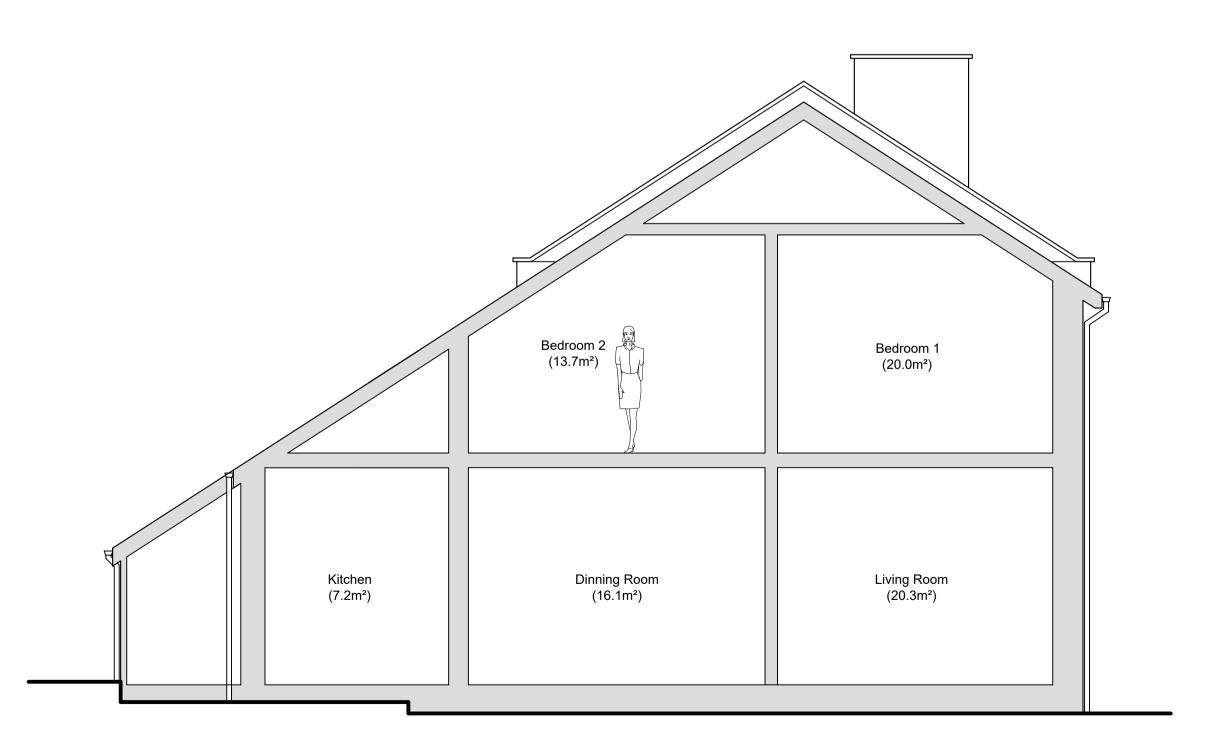

Scale AS STATED @ A1 Drawn R.W. 09.08.2018 Checked

Drawing Number

PD261-04-A

AS PROPOSED SITE BLOCK PLAN (Scale 1:200)

AS EXISTING SOUTH ELEVATION (Scale 1:50)

AS EXISTING WEST ELEVATION (Scale 1:50)

AS EXISTING SECTION (Scale 1:50)