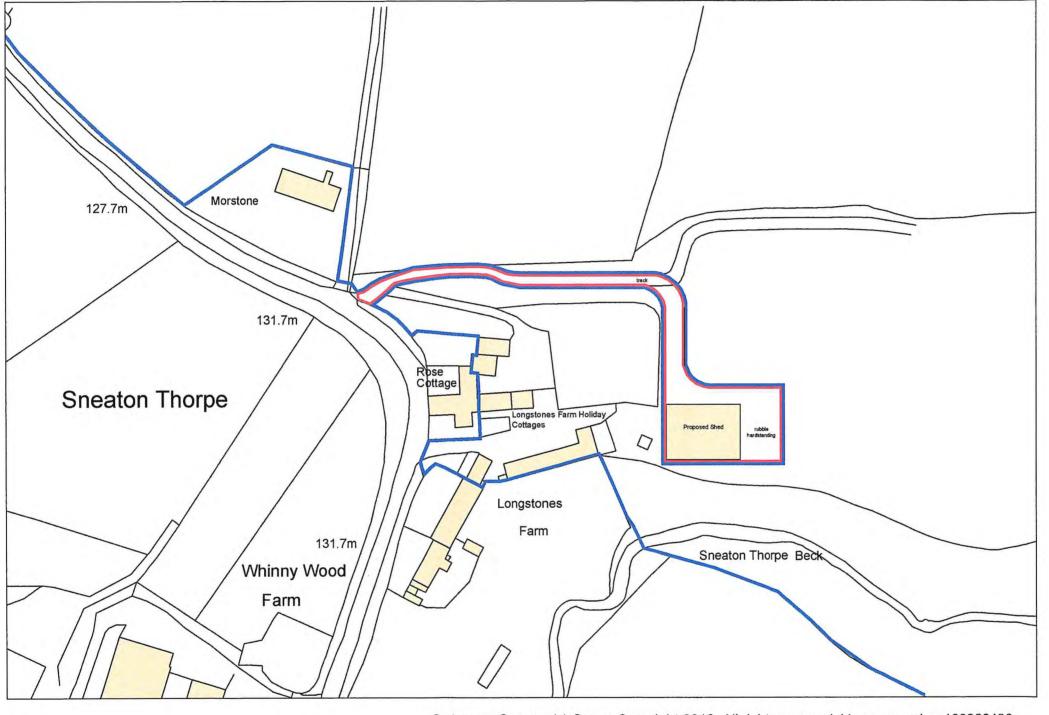

Location plan

| Sneat             | Longstones Farm,<br>Sneatonthorpe<br>Nr. Whitby |         |                 |  |  |
|-------------------|-------------------------------------------------|---------|-----------------|--|--|
| Client: Mr Sh     | ardlow                                          |         |                 |  |  |
| Drawing: Locati   | ion Plar                                        |         |                 |  |  |
| Date: 01.04.201   | 18                                              | Scale@A | A3: 1:1250      |  |  |
| Drawn By: LJS     | Check By                                        | : N/A   | Approved By: CI |  |  |
| Drawing Status:   | Plani                                           | ning    |                 |  |  |
| Job. no.<br>MS101 | Dwg. no.                                        |         | Rev.            |  |  |