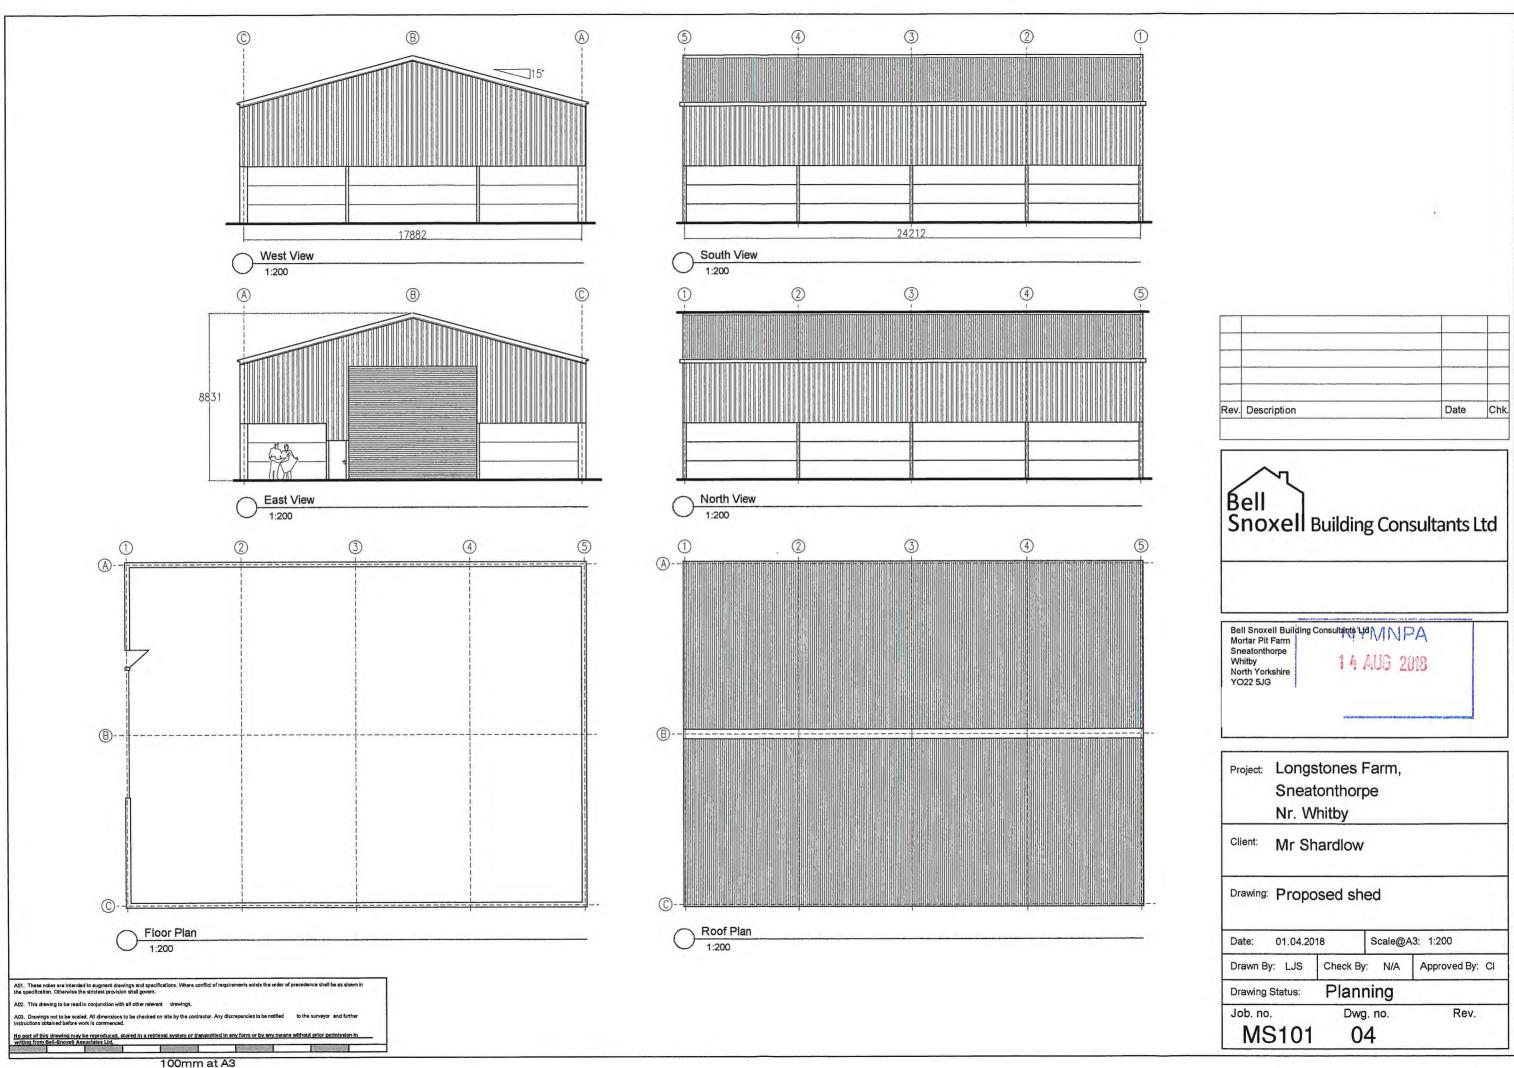

A02. This drawing to be read in conjunction with all other relevant drawings.

A03. Drawings not to be scaled. All dimensions to be chacked on site by the contractor. Any discrepancies to be notified to the surveyor and further instructions obtained before work is commenced.

|   | Ob all backing around            | 08.08.18         | MC   |
|---|----------------------------------|------------------|------|
| A | Shed location moved  Description | 08.08.18<br>Date | Chk. |