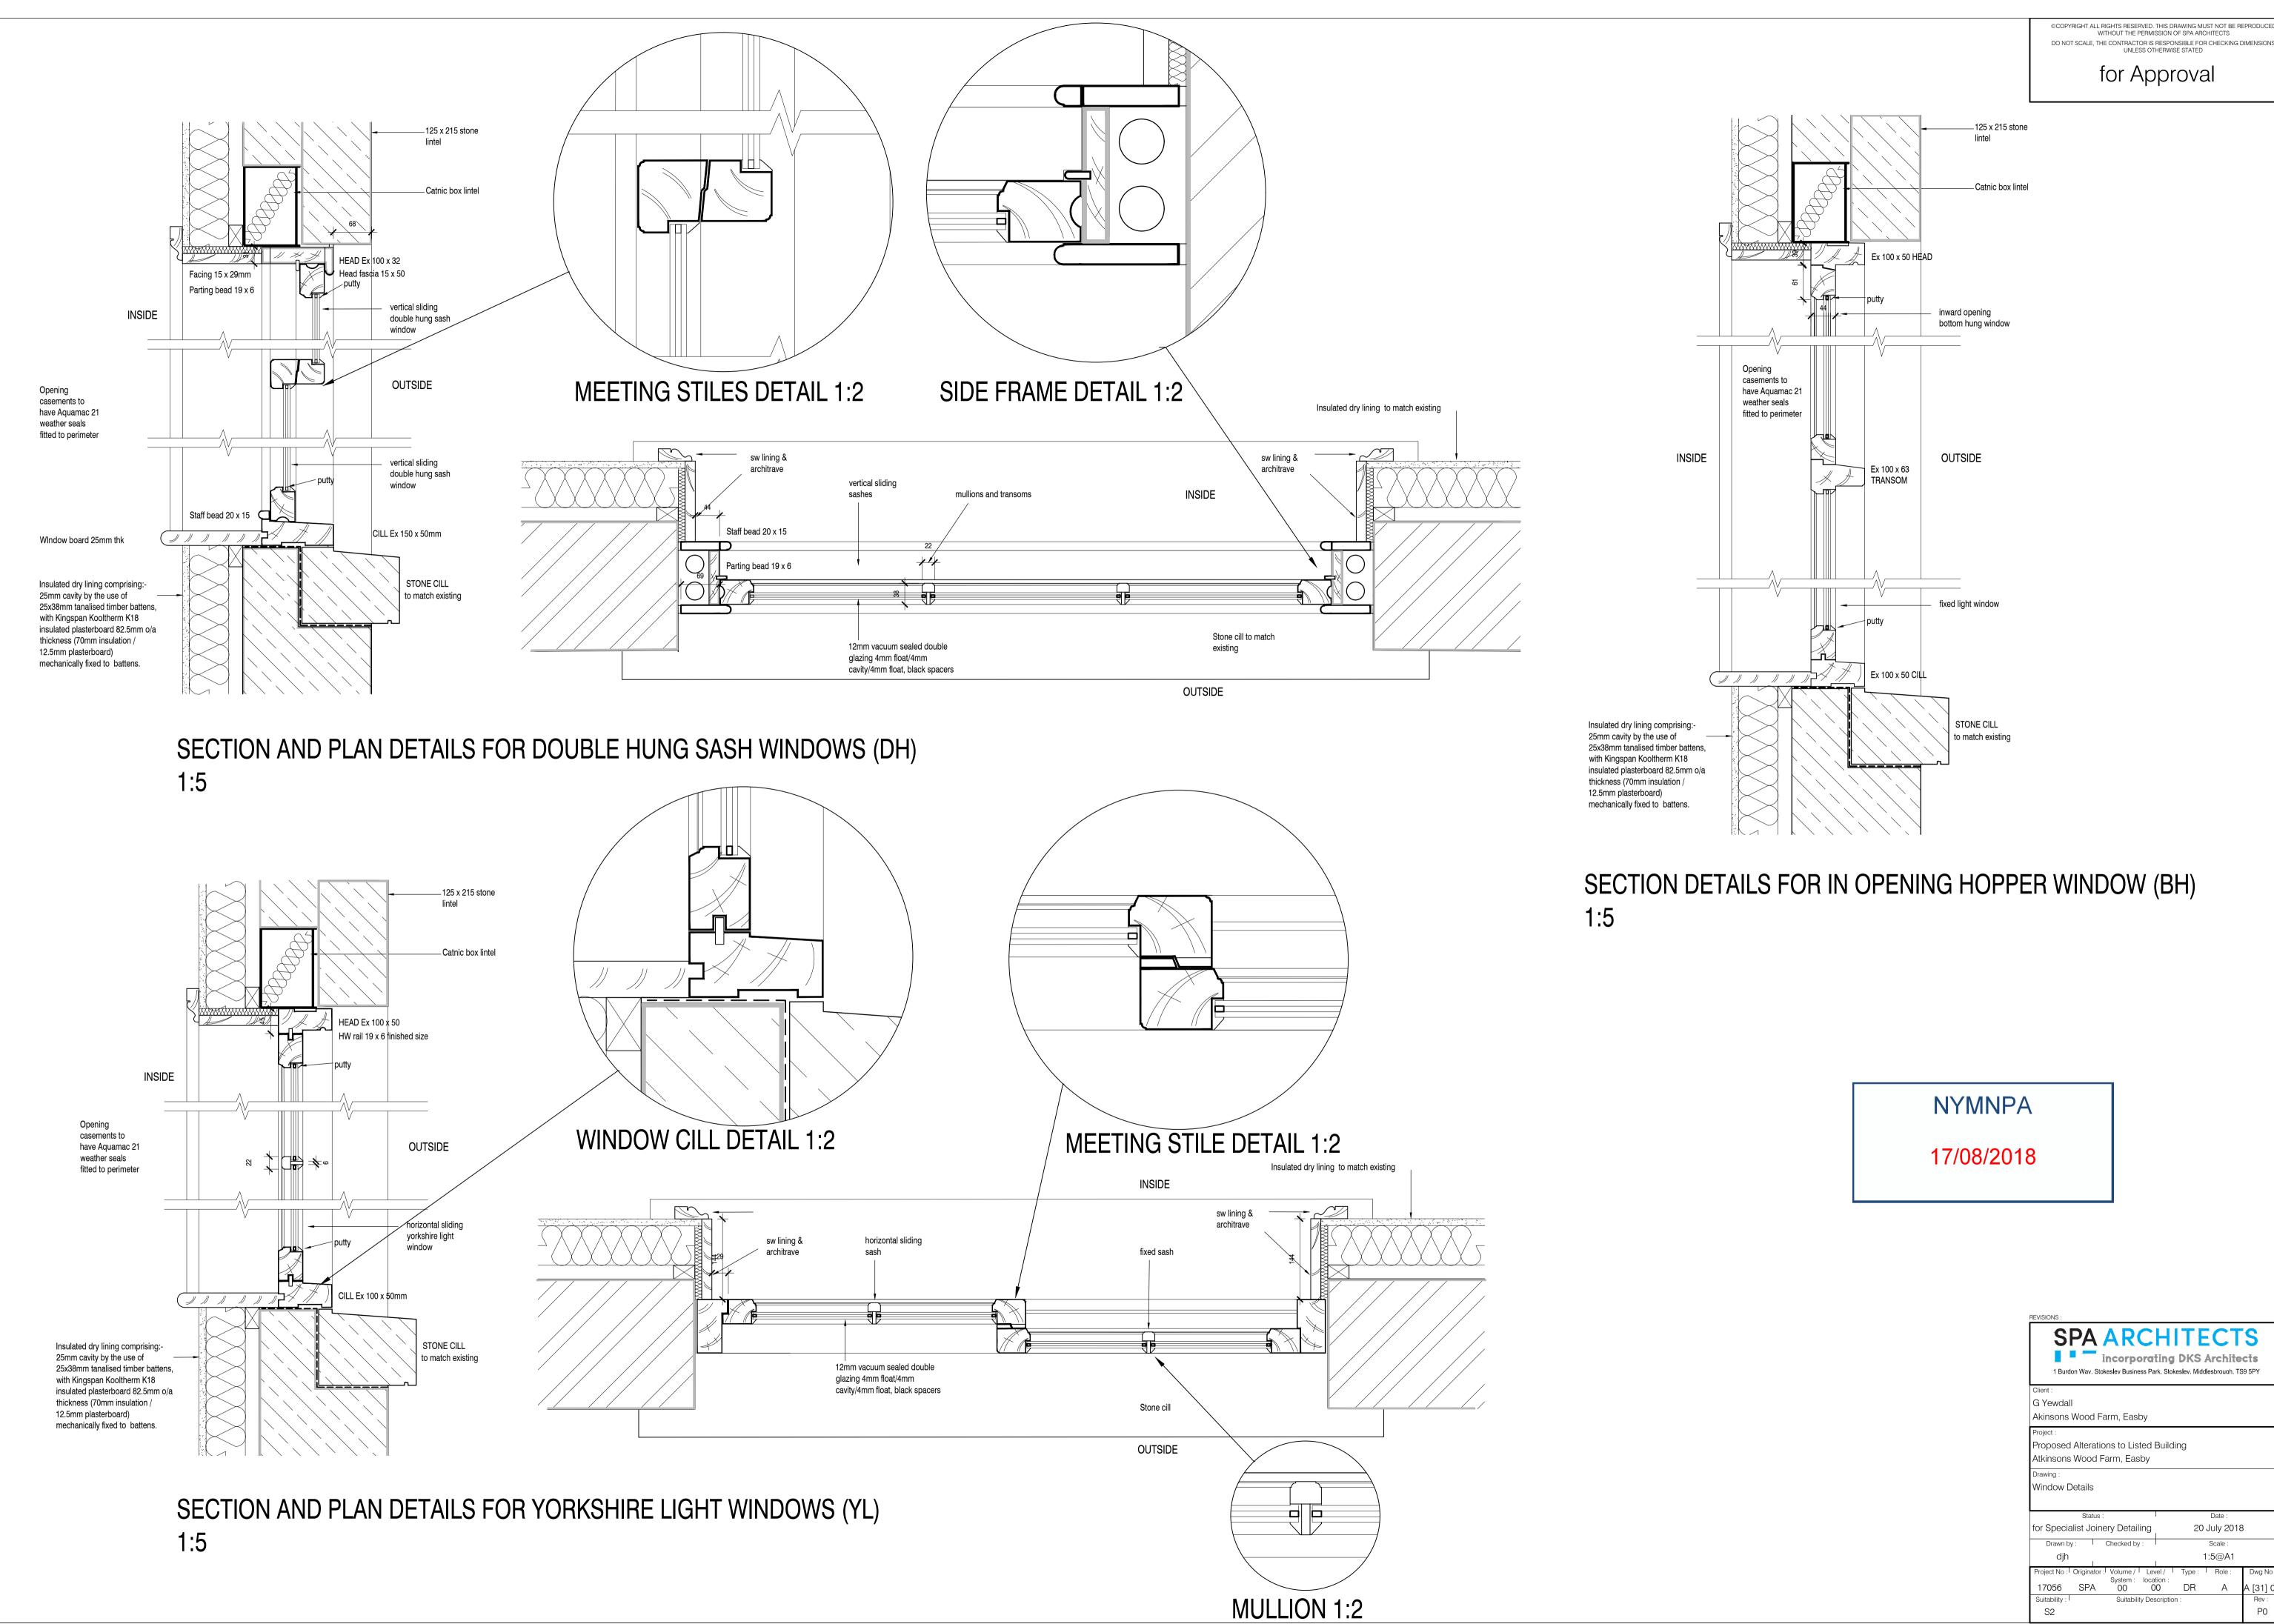

FOR APPROVAL

©COPYRIGHT ALL RIGHTS RESERVED. THIS DRAWING MUST NOT BE REPRODUCED WITHOUT THE PERMISSION OF SPA ARCHITECTS

SPA ARCHITECTS incorporating DKS Architects 1 Burdon Wav. Stokeslev Business Park. Stokeslev. Middlesbrough. TS9 5PY Proposed Alterations to Listed Building Date : 20 July 2018 Scale : 1:5@A1 roject No : <sup>|</sup> Originator : <sup>|</sup> Volume / <sup>|</sup> Level / <sup>|</sup> Type : <sup>|</sup> Role : System : location : 17056 SPA 00 00 DR A Dwg No A [31] 01 Rev : P0