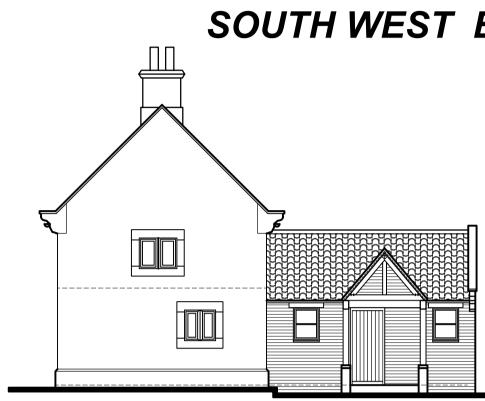

| Scale :     |  |  |  |
| djh 1:100@A1                                                                                                               | 1:100@A1    |  |  |  |
| Project No : Originator : Volume / Level / Type : Role :                                                                   | Dwg No :    |  |  |  |
| System : location :<br>17.056 SPA 00 00 DR A                                                                               | [00] 02     |  |  |  |
| Suitability : Suitability Description :                                                                                    | Rev :       |  |  |  |
| S1                                                                                                                         | -           |  |  |  |







NYMNPA 17/08/2018

# SOUTH WEST ELEVATION

## NORTH EAST ELEVATION

| D                                       | Sunroom revs. as rqd by NYM. W18.19 added                                | 18.05.1 | 18 djh    |  |  |
|-----------------------------------------|--------------------------------------------------------------------------|---------|-----------|--|--|
| С                                       | Door and window refs added. Sunroom added                                | 25.03.1 | 18 djh    |  |  |
| В                                       | plans/elevs revised for client 080218 telecon                            | 16.02.1 |           |  |  |
|                                         |                                                                          |         | ,         |