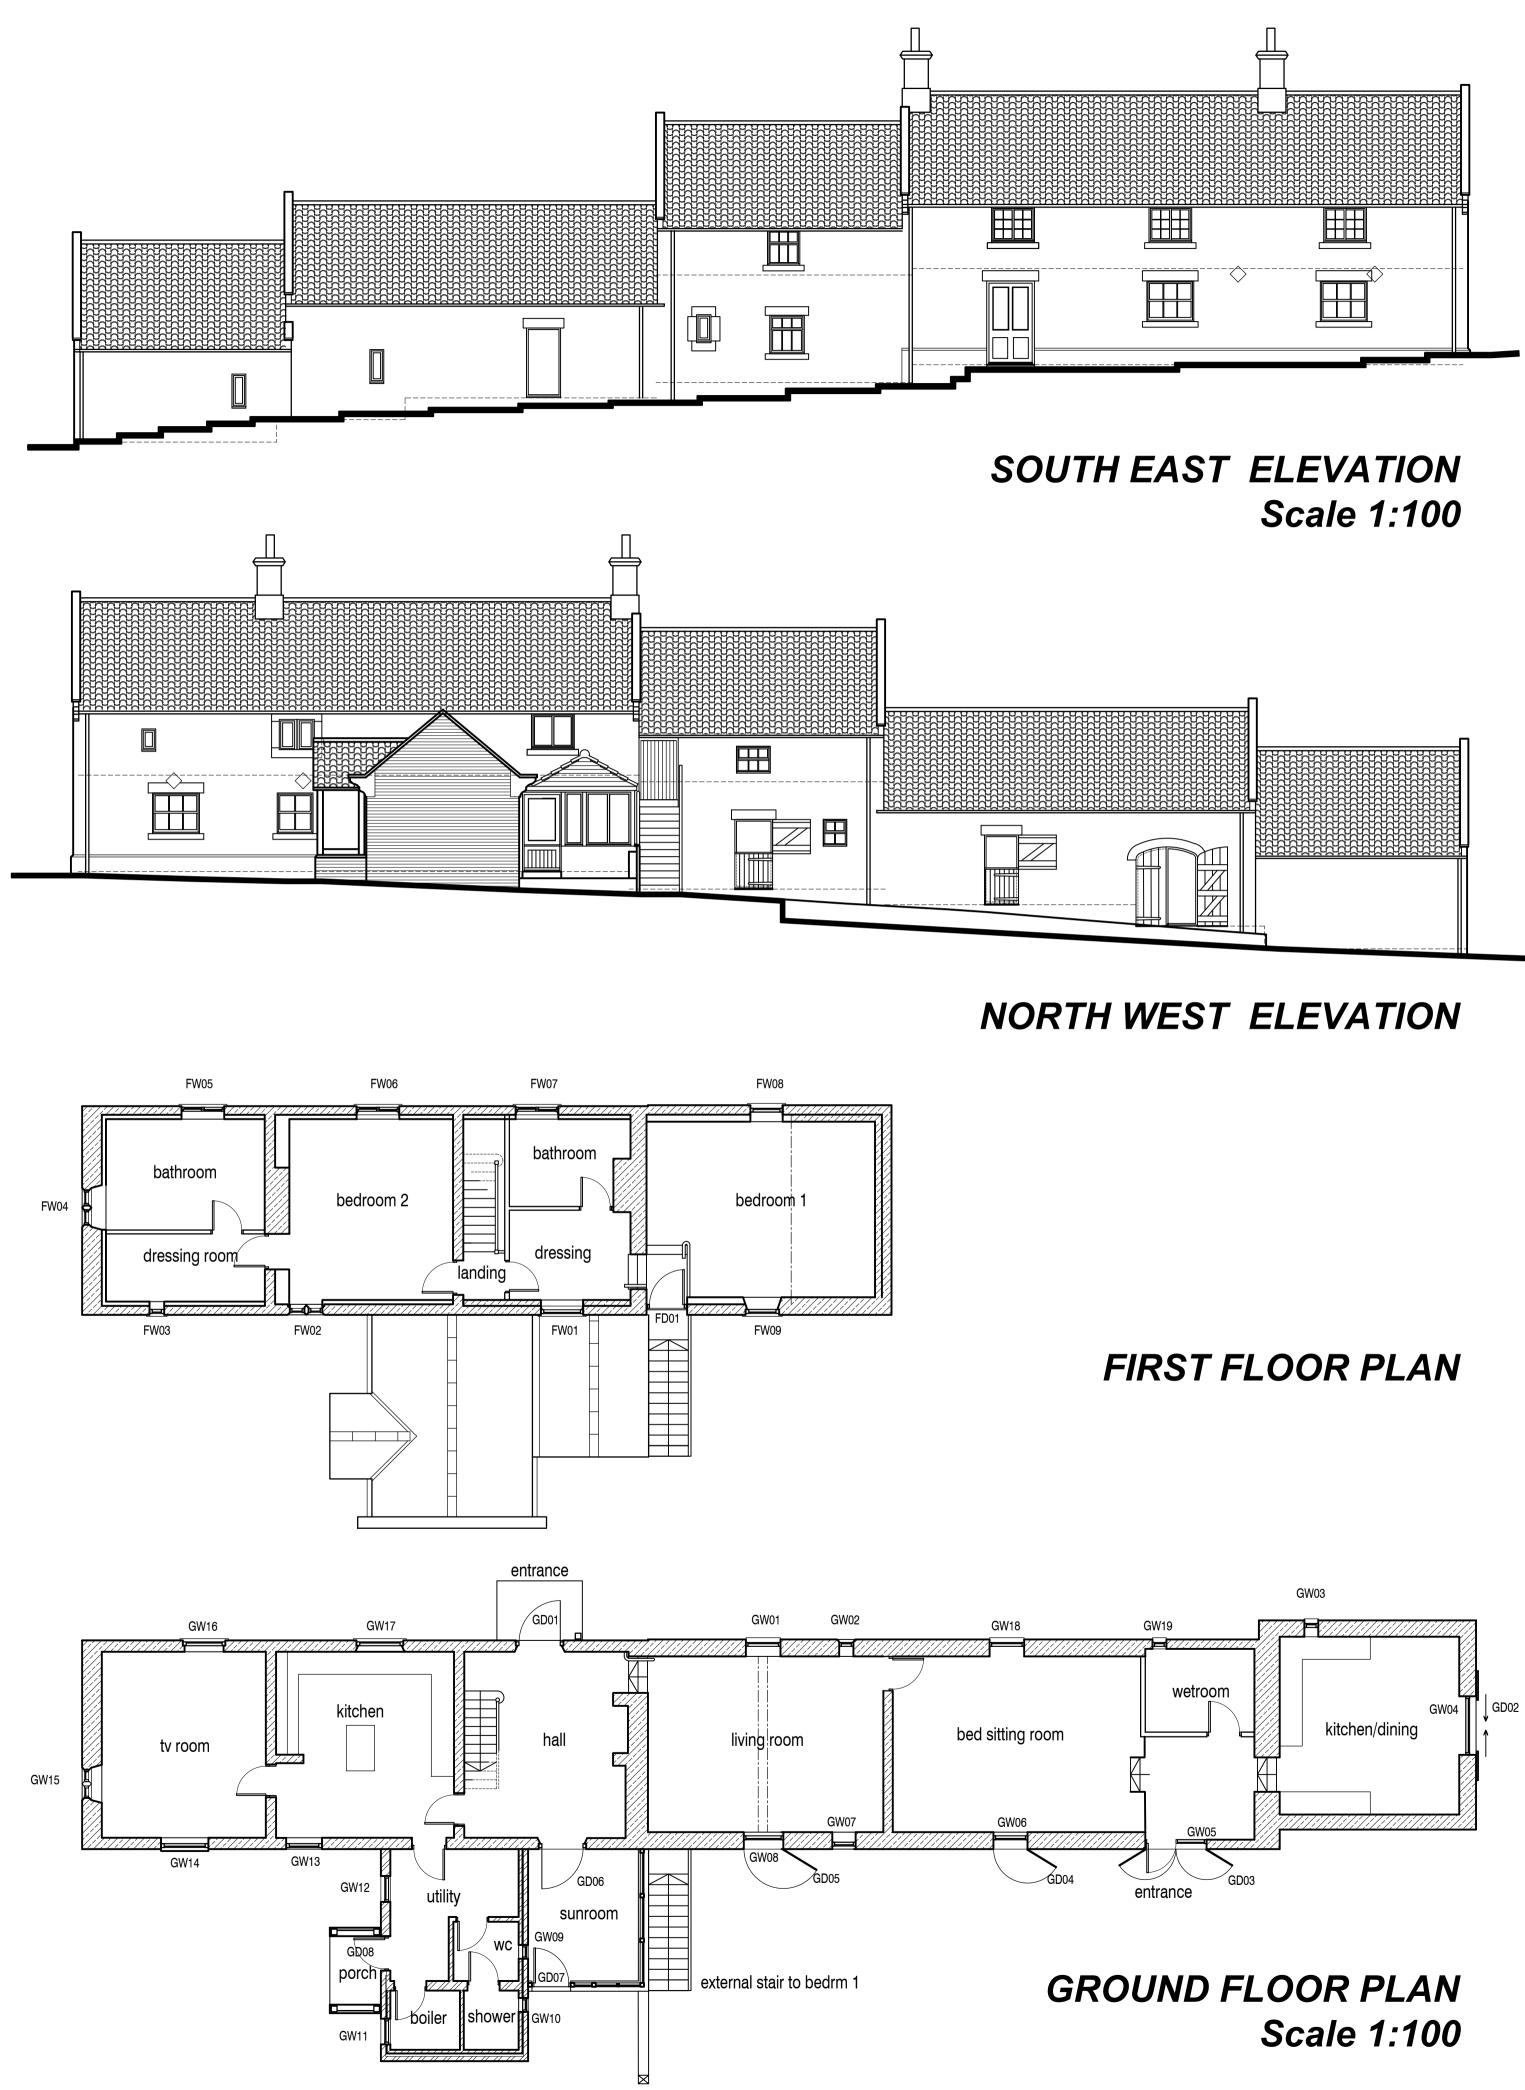

## NORTH EAST ELEVATION

| D                                       | Sunroom revs. as rqd by NYM. W18.19 added                                | 18.05.1 | 18 djh    |  |  |
|-----------------------------------------|--------------------------------------------------------------------------|---------|-----------|--|--|
| С                                       | Door and window refs added. Sunroom added                                | 25.03.1 | 18 djh    |  |  |
| В                                       | plans/elevs revised for client 080218 telecon                            | 16.02.1 |           |  |  |
|                                         |                                                                          |         | ,         |  |  |
| A                                       | plans/elevs revised after 051217 NYMNPA mtg                              | 17.01.1 | 18 djh    |  |  |
| RE                                      | EVISIONS :                                                               |         |           |  |  |
|                                         | SPA ARCHITECTS<br>incorporating DKS Architects                           |         |           |  |  |
|                                         | 1 Burdon Way, Stokesley Business Park, Stokesley, Middlesbrough. TS9 5PY |         |           |  |  |
|                                         | Client :                                                                 |         |           |  |  |
|                                         | Mr G Yewdall                                                             |         |           |  |  |
|                                         | Atkinsons Wood Farm, Easby, Great Ayton                                  |         |           |  |  |
|                                         |                                                                          |         |           |  |  |
|                                         | Project :<br>Proposed Listed Building Works                              |         |           |  |  |
|                                         |                                                                          |         |           |  |  |
|                                         | Atkinsons Wood Farm, Easby                                               |         |           |  |  |
|                                         | Drawing :                                                                |         |           |  |  |
|                                         | Feasibility Stage                                                        |         |           |  |  |
| Proposed Plans & Elevations             |                                                                          |         |           |  |  |
|                                         | Status : Date :                                                          |         |           |  |  |
|                                         | for APPROVAL 28 November 2017                                            |         |           |  |  |
|                                         | Drawn by : Checked by : Scale :                                          |         |           |  |  |
|                                         | djh 1:100@A1                                                             |         |           |  |  |
| Γ                                       | Project No : Originator : Volume / Level / Type :                        | Role :  | Dwg No :  |  |  |
|                                         | System : location :<br>17056 SPA 00 00 DR                                | А       | D [Sk] 01 |  |  |
| Suitability : Suitability Description : |                                                                          |         | Rev :     |  |  |
|                                         | S1                                                                       |         | D         |  |  |