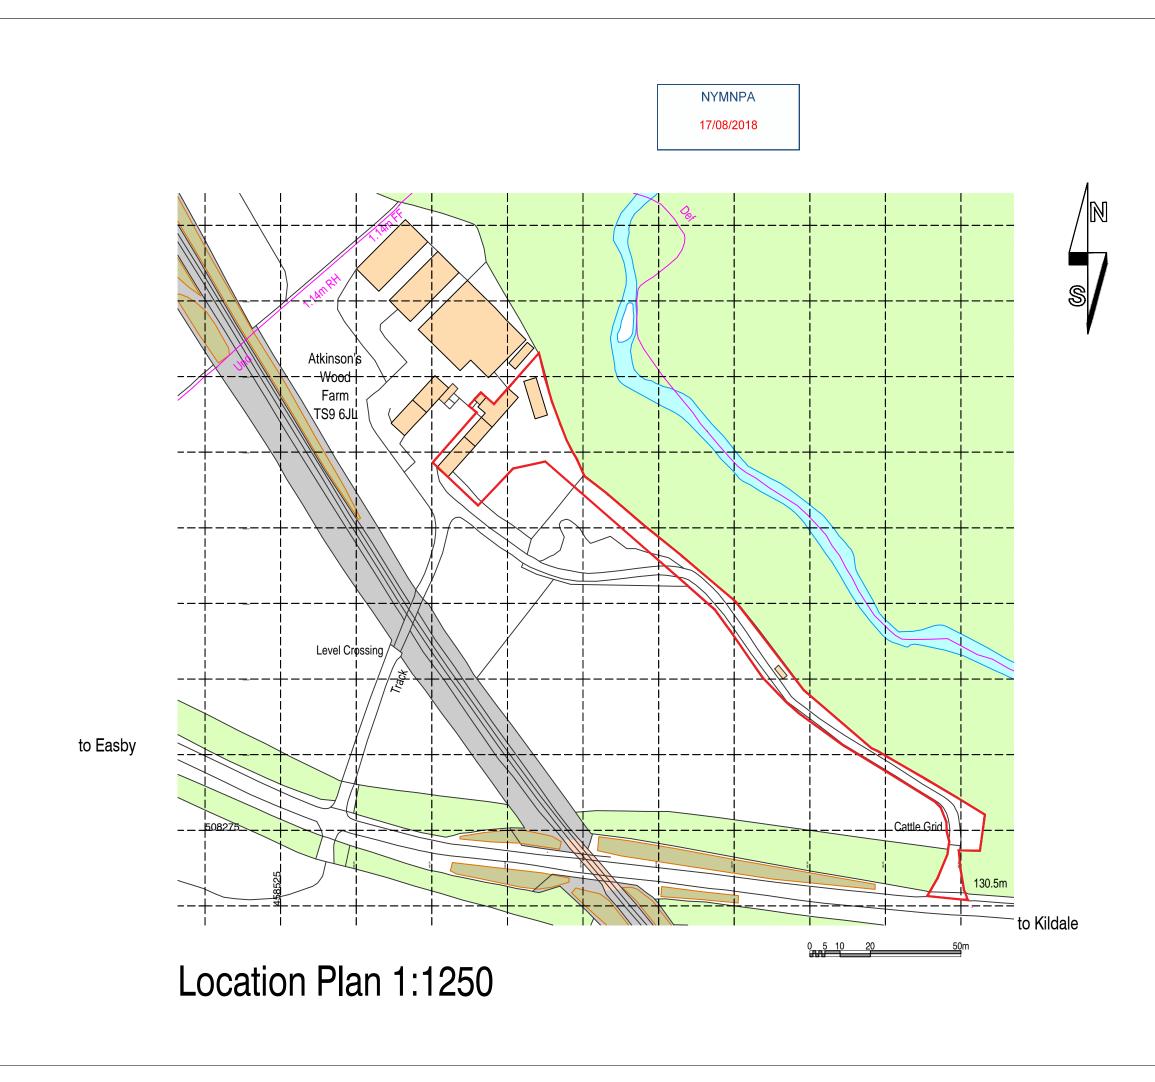

### Ordnance Survey Licence No 100022432

| REVISIONS :                                                                                                                |                      |  |  |
|----------------------------------------------------------------------------------------------------------------------------|----------------------|--|--|
| SPA ARCHITECTS<br>incorporating DKS Architects<br>1 Burdon Way. Stokeslev Business Park. Stokeslev. Middlesbrouch. TS9 5PY |                      |  |  |
| <sup>Client :</sup><br>Mr Yewdall<br>Atkinsons Wood Farm, Easby, TS9 6JL                                                   |                      |  |  |
| Project :<br>Alterations to LIsted Buildings<br>Atkinsons Wood Farm                                                        |                      |  |  |
| Drawing :<br>Location Plan                                                                                                 |                      |  |  |
| Status :                                                                                                                   | Date :               |  |  |
|                                                                                                                            | August 2018          |  |  |
| Drawn by : Checked by :<br>djh                                                                                             | Scale :<br>1:!250@A3 |  |  |
|                                                                                                                            | pe: Role: Dwg No:    |  |  |
| 17.056 SPA XX 00 D                                                                                                         | R A [00] 03          |  |  |
| Suitability : I Suitability Description :<br>S2                                                                            | Rev :                |  |  |