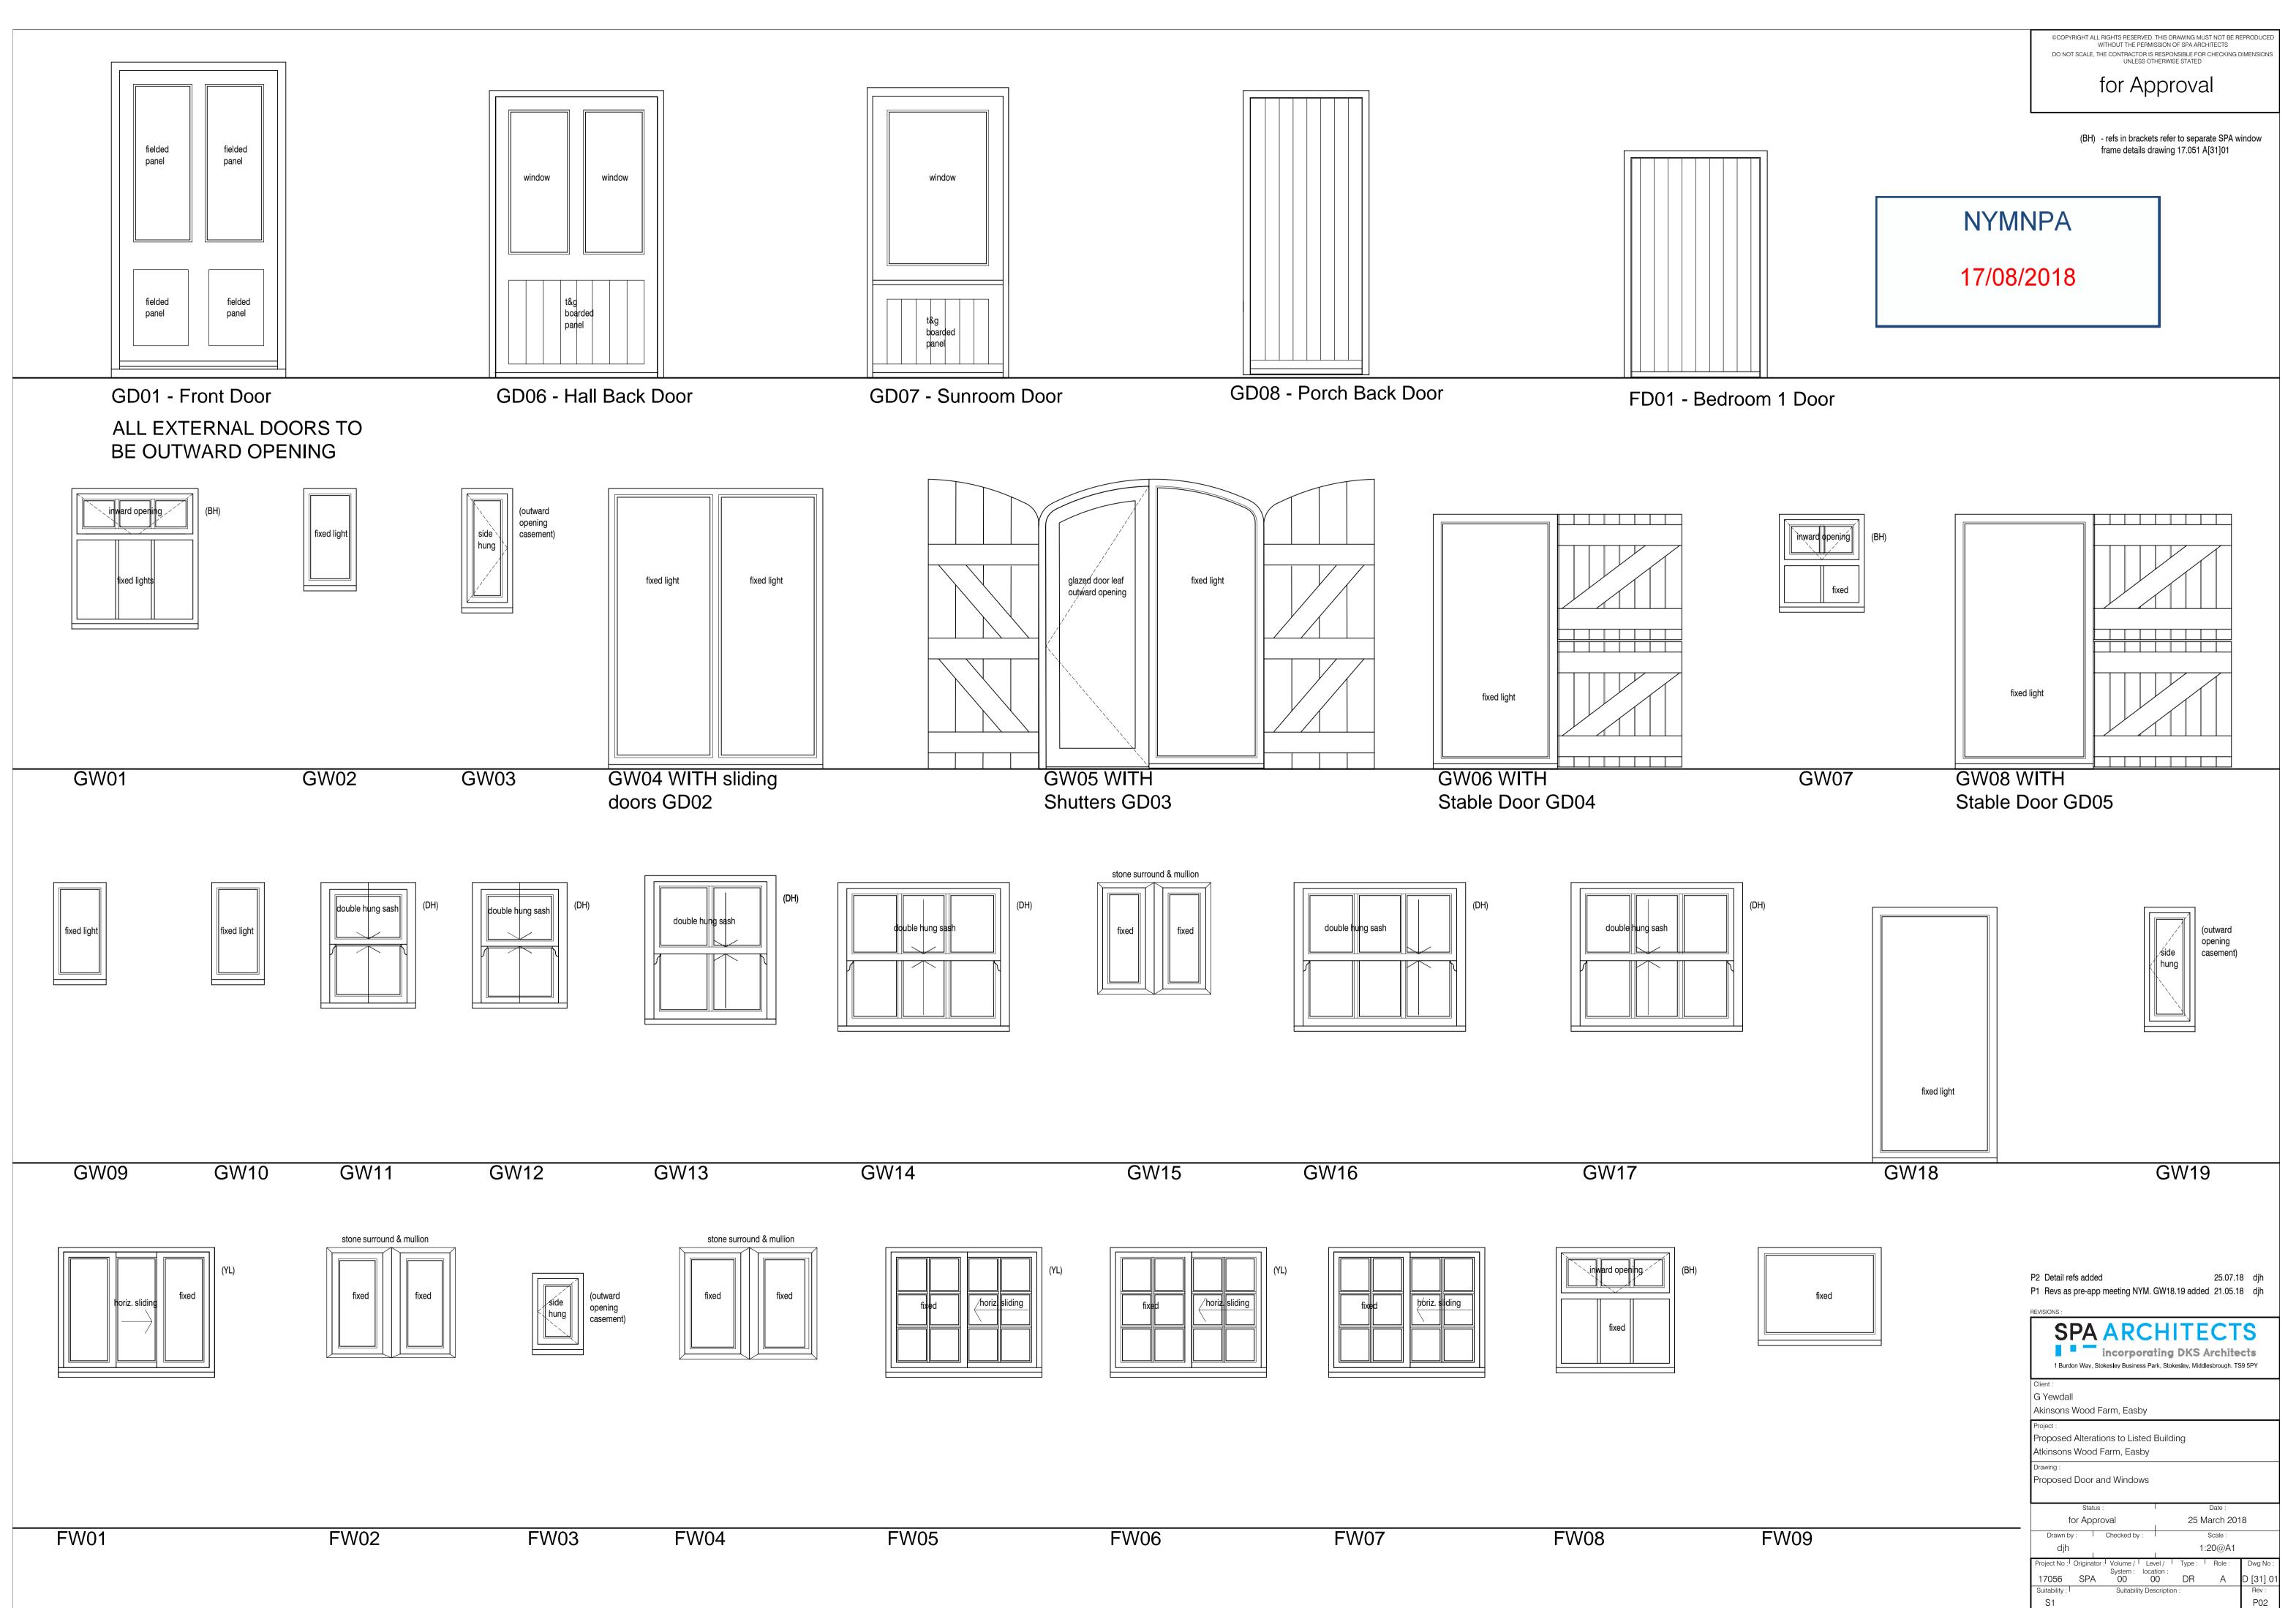

FOR APPROVAL

©COPYRIGHT ALL RIGHTS RESERVED. THIS DRAWING MUST NOT BE REPRODUCED WITHOUT THE PERMISSION OF SPA ARCHITECTS

SPA ARCHITECTS incorporating DKS Architects 1 Burdon Wav. Stokeslev Business Park. Stokeslev. Middlesbrough. TS9 5PY Proposed Alterations to Listed Building Date : 20 July 2018 Scale : 1:5@A1 roject No : <sup>|</sup> Originator : <sup>|</sup> Volume / <sup>|</sup> Level / <sup>|</sup> Type : <sup>|</sup> Role : System : location : 17056 SPA 00 00 DR A Dwg No A [31] 01 Rev : P0