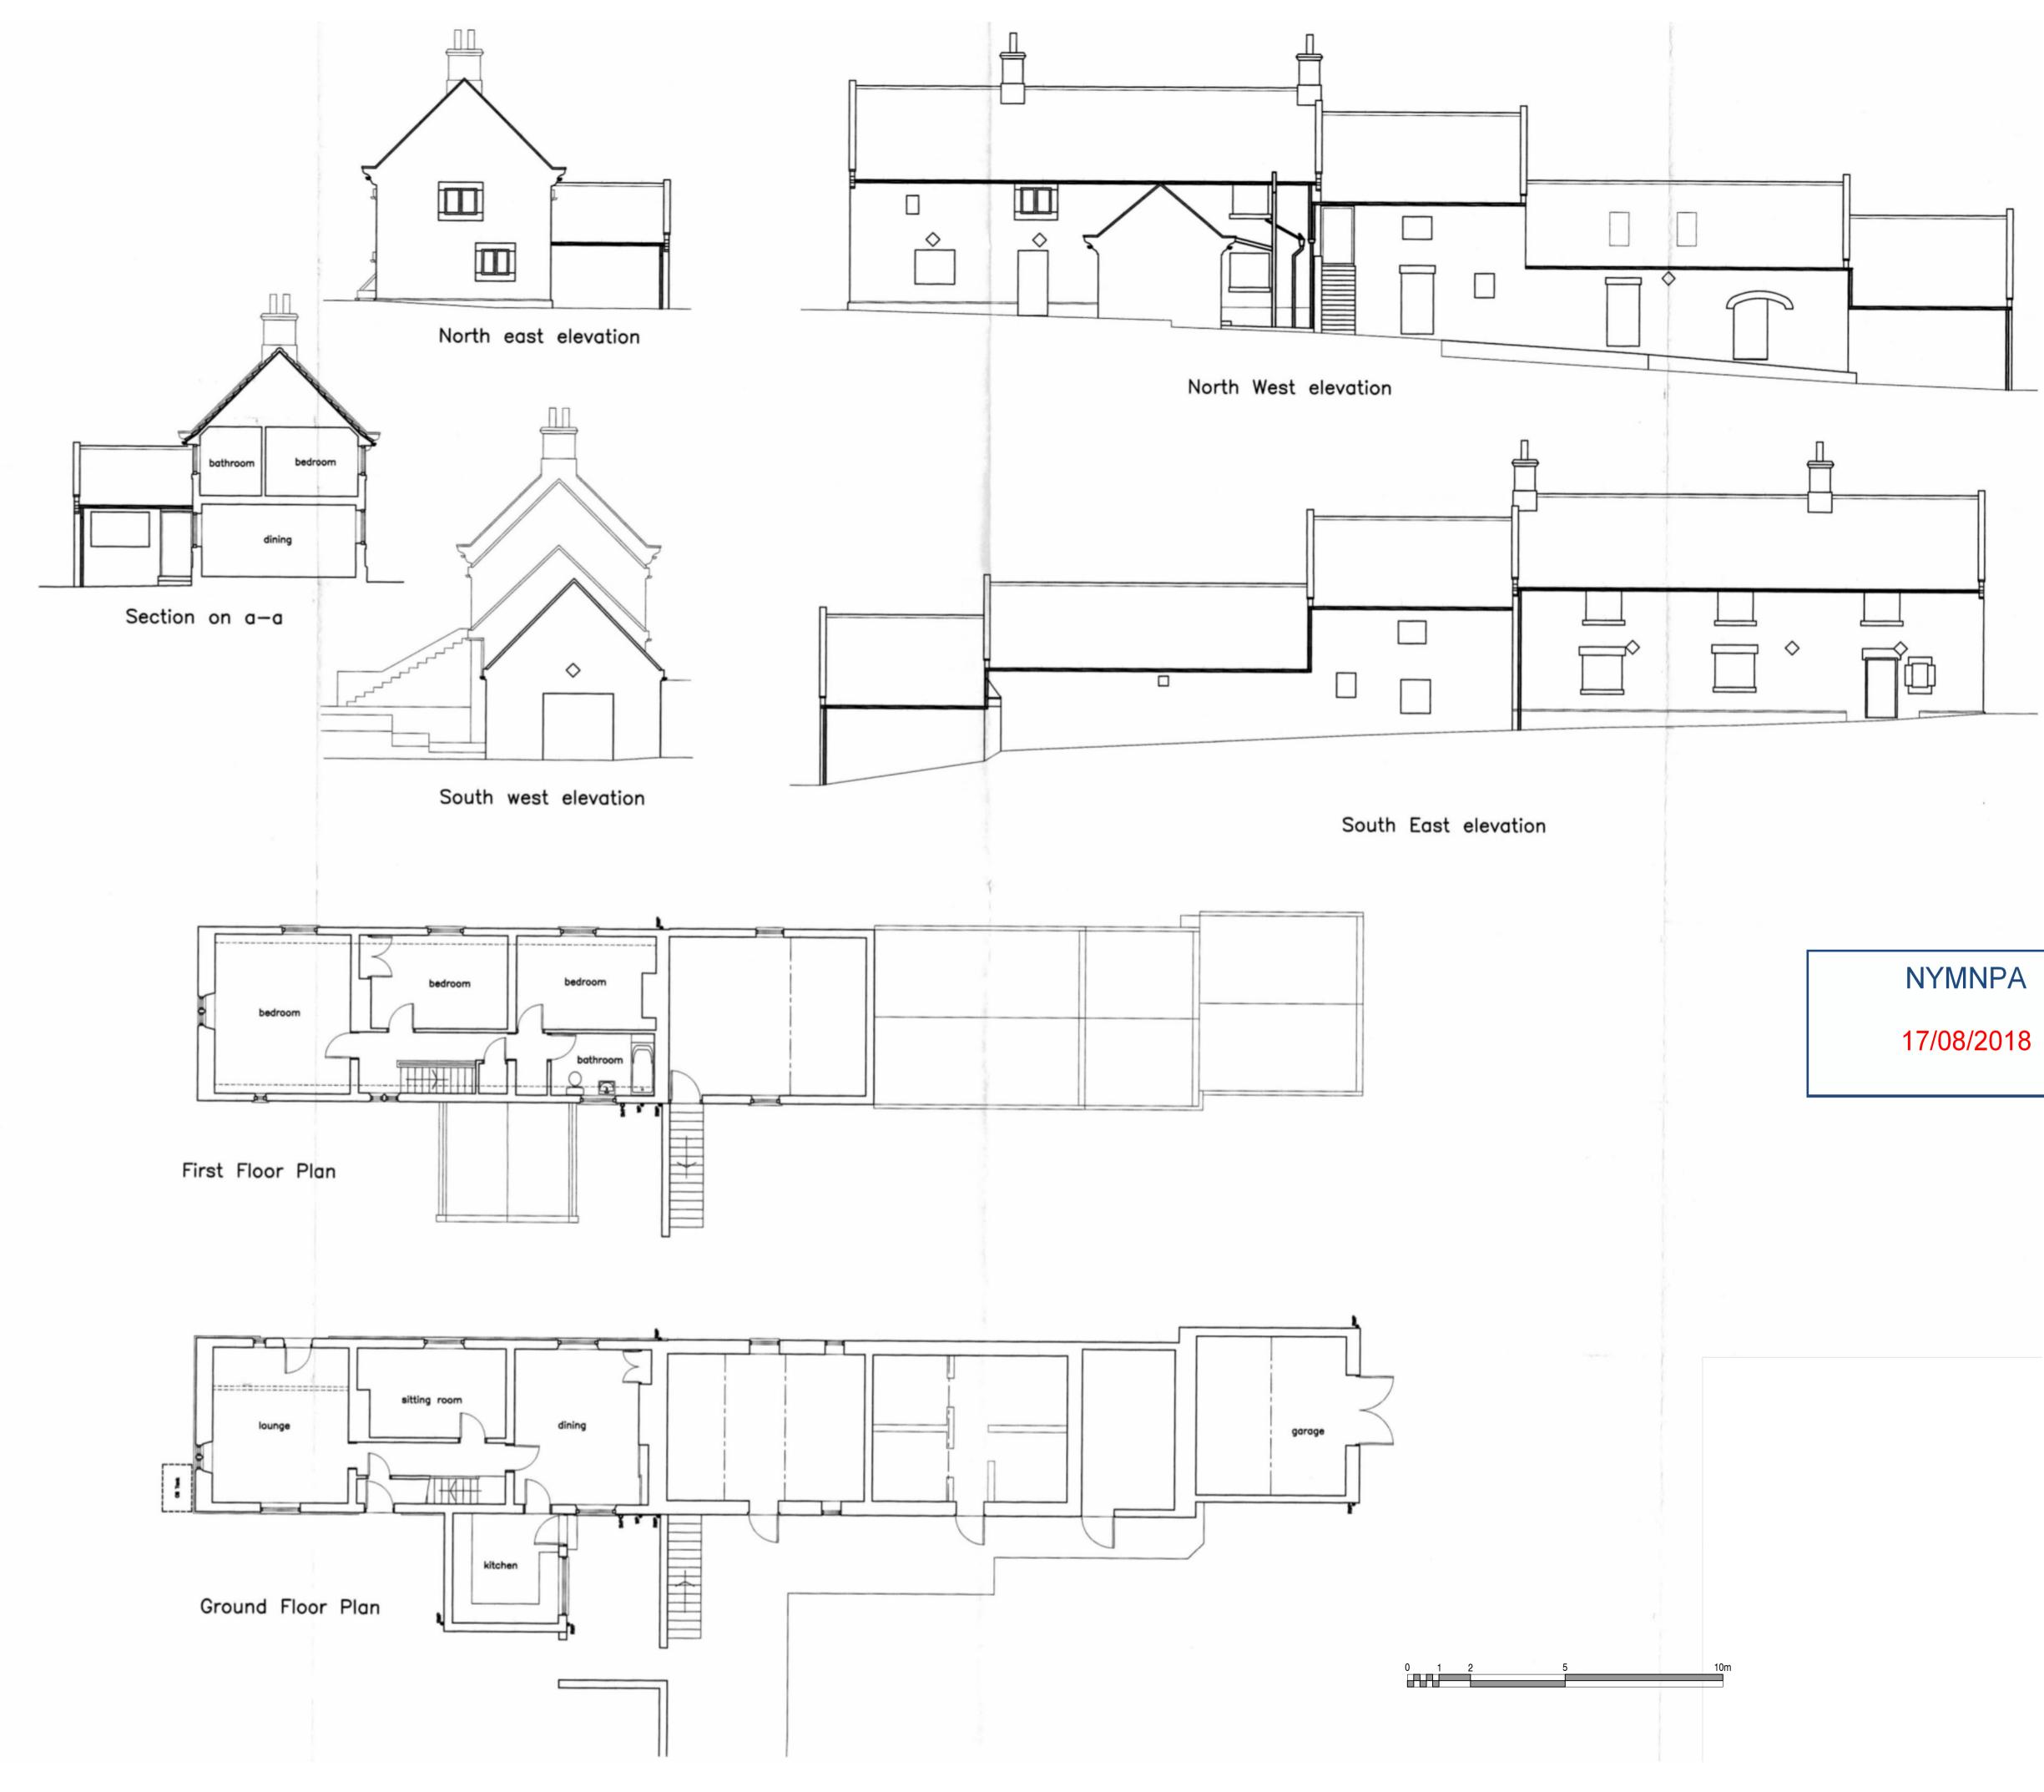

| SPA ARCHITECTS<br>incorporating DKS Architects<br>1 Burdon Way. Stokeslev Business Park, Stokeslev, Middlesbrough, TS9 5PY |             |  |  |  |
|----------------------------------------------------------------------------------------------------------------------------|-------------|--|--|--|
| Client :                                                                                                                   |             |  |  |  |
| Mr Yewdall                                                                                                                 |             |  |  |  |
| Atkinsons Wood Farm, Easby, Great Ayton, TS9 6JL                                                                           |             |  |  |  |
| Project :<br>Listed Building Alterations<br>Atkinsons Wood Farm, Easby                                                     |             |  |  |  |
| Drawing :<br>Existing Plans and Elevations<br>Pre-Works Condition                                                          |             |  |  |  |
| Status : Date :                                                                                                            | Date :      |  |  |  |
| for information August 2018                                                                                                | August 2018 |  |  |  |
| Drawn by : Checked by : Scale :                                                                                            | Scale :     |  |  |  |
| djh 1:100@A1                                                                                                               | 1:100@A1    |  |  |  |
| Project No : Originator : Volume / Level / Type : Role :                                                                   | Dwg No :    |  |  |  |
| System : location :<br>17.056 SPA 00 00 DR A                                                                               | [00] 02     |  |  |  |
| Suitability : Suitability Description :                                                                                    | Rev :       |  |  |  |
| S1                                                                                                                         | -           |  |  |  |

# SOUTH WEST ELEVATION

## NORTH EAST ELEVATION

| D                                       | Sunroom revs. as rqd by NYM. W18.19 added                                | 18.05.1 | 18 djh    |  |  |
|-----------------------------------------|--------------------------------------------------------------------------|---------|-----------|--|--|
| С                                       | Door and window refs added. Sunroom added                                | 25.03.1 | 18 djh    |  |  |
| В                                       | plans/elevs revised for client 080218 telecon                            | 16.02.1 |           |  |  |
|                                         |                                                                          |         | ,         |  |  |
| A                                       | plans/elevs revised after 051217 NYMNPA mtg                              | 17.01.1 | 18 djh    |  |  |
| RE                                      | EVISIONS :                                                               |         |           |  |  |
|                                         | SPA ARCHITECTS<br>incorporating DKS Architects                           |         |           |  |  |
|                                         | 1 Burdon Way, Stokesley Business Park, Stokesley, Middlesbrough. TS9 5PY |         |           |  |  |
|                                         | Client :                                                                 |         |           |  |  |
|                                         | Mr G Yewdall                                                             |         |           |  |  |
|                                         | Atkinsons Wood Farm, Easby, Great Ayton                                  |         |           |  |  |
|                                         |                                                                          |         |           |  |  |
|                                         | Project :<br>Proposed Listed Building Works                              |         |           |  |  |
|                                         |                                                                          |         |           |  |  |
|                                         | Atkinsons Wood Farm, Easby                                               |         |           |  |  |
|                                         | Drawing :                                                                |         |           |  |  |
|                                         | Feasibility Stage                                                        |         |           |  |  |
| Proposed Plans & Elevations             |                                                                          |         |           |  |  |
|                                         | Status : Date :                                                          |         |           |  |  |
|                                         | for APPROVAL 28 November 2017                                            |         |           |  |  |
|                                         | Drawn by : Checked by : Scale :                                          |         |           |  |  |
|                                         | djh 1:100@A1                                                             |         |           |  |  |
| Γ                                       | Project No : Originator : Volume / Level / Type :                        | Role :  | Dwg No :  |  |  |
|                                         | System : location :<br>17056 SPA 00 00 DR                                | А       | D [Sk] 01 |  |  |
| Suitability : Suitability Description : |                                                                          |         | Rev :     |  |  |
|                                         | S1                                                                       |         | D         |  |  |